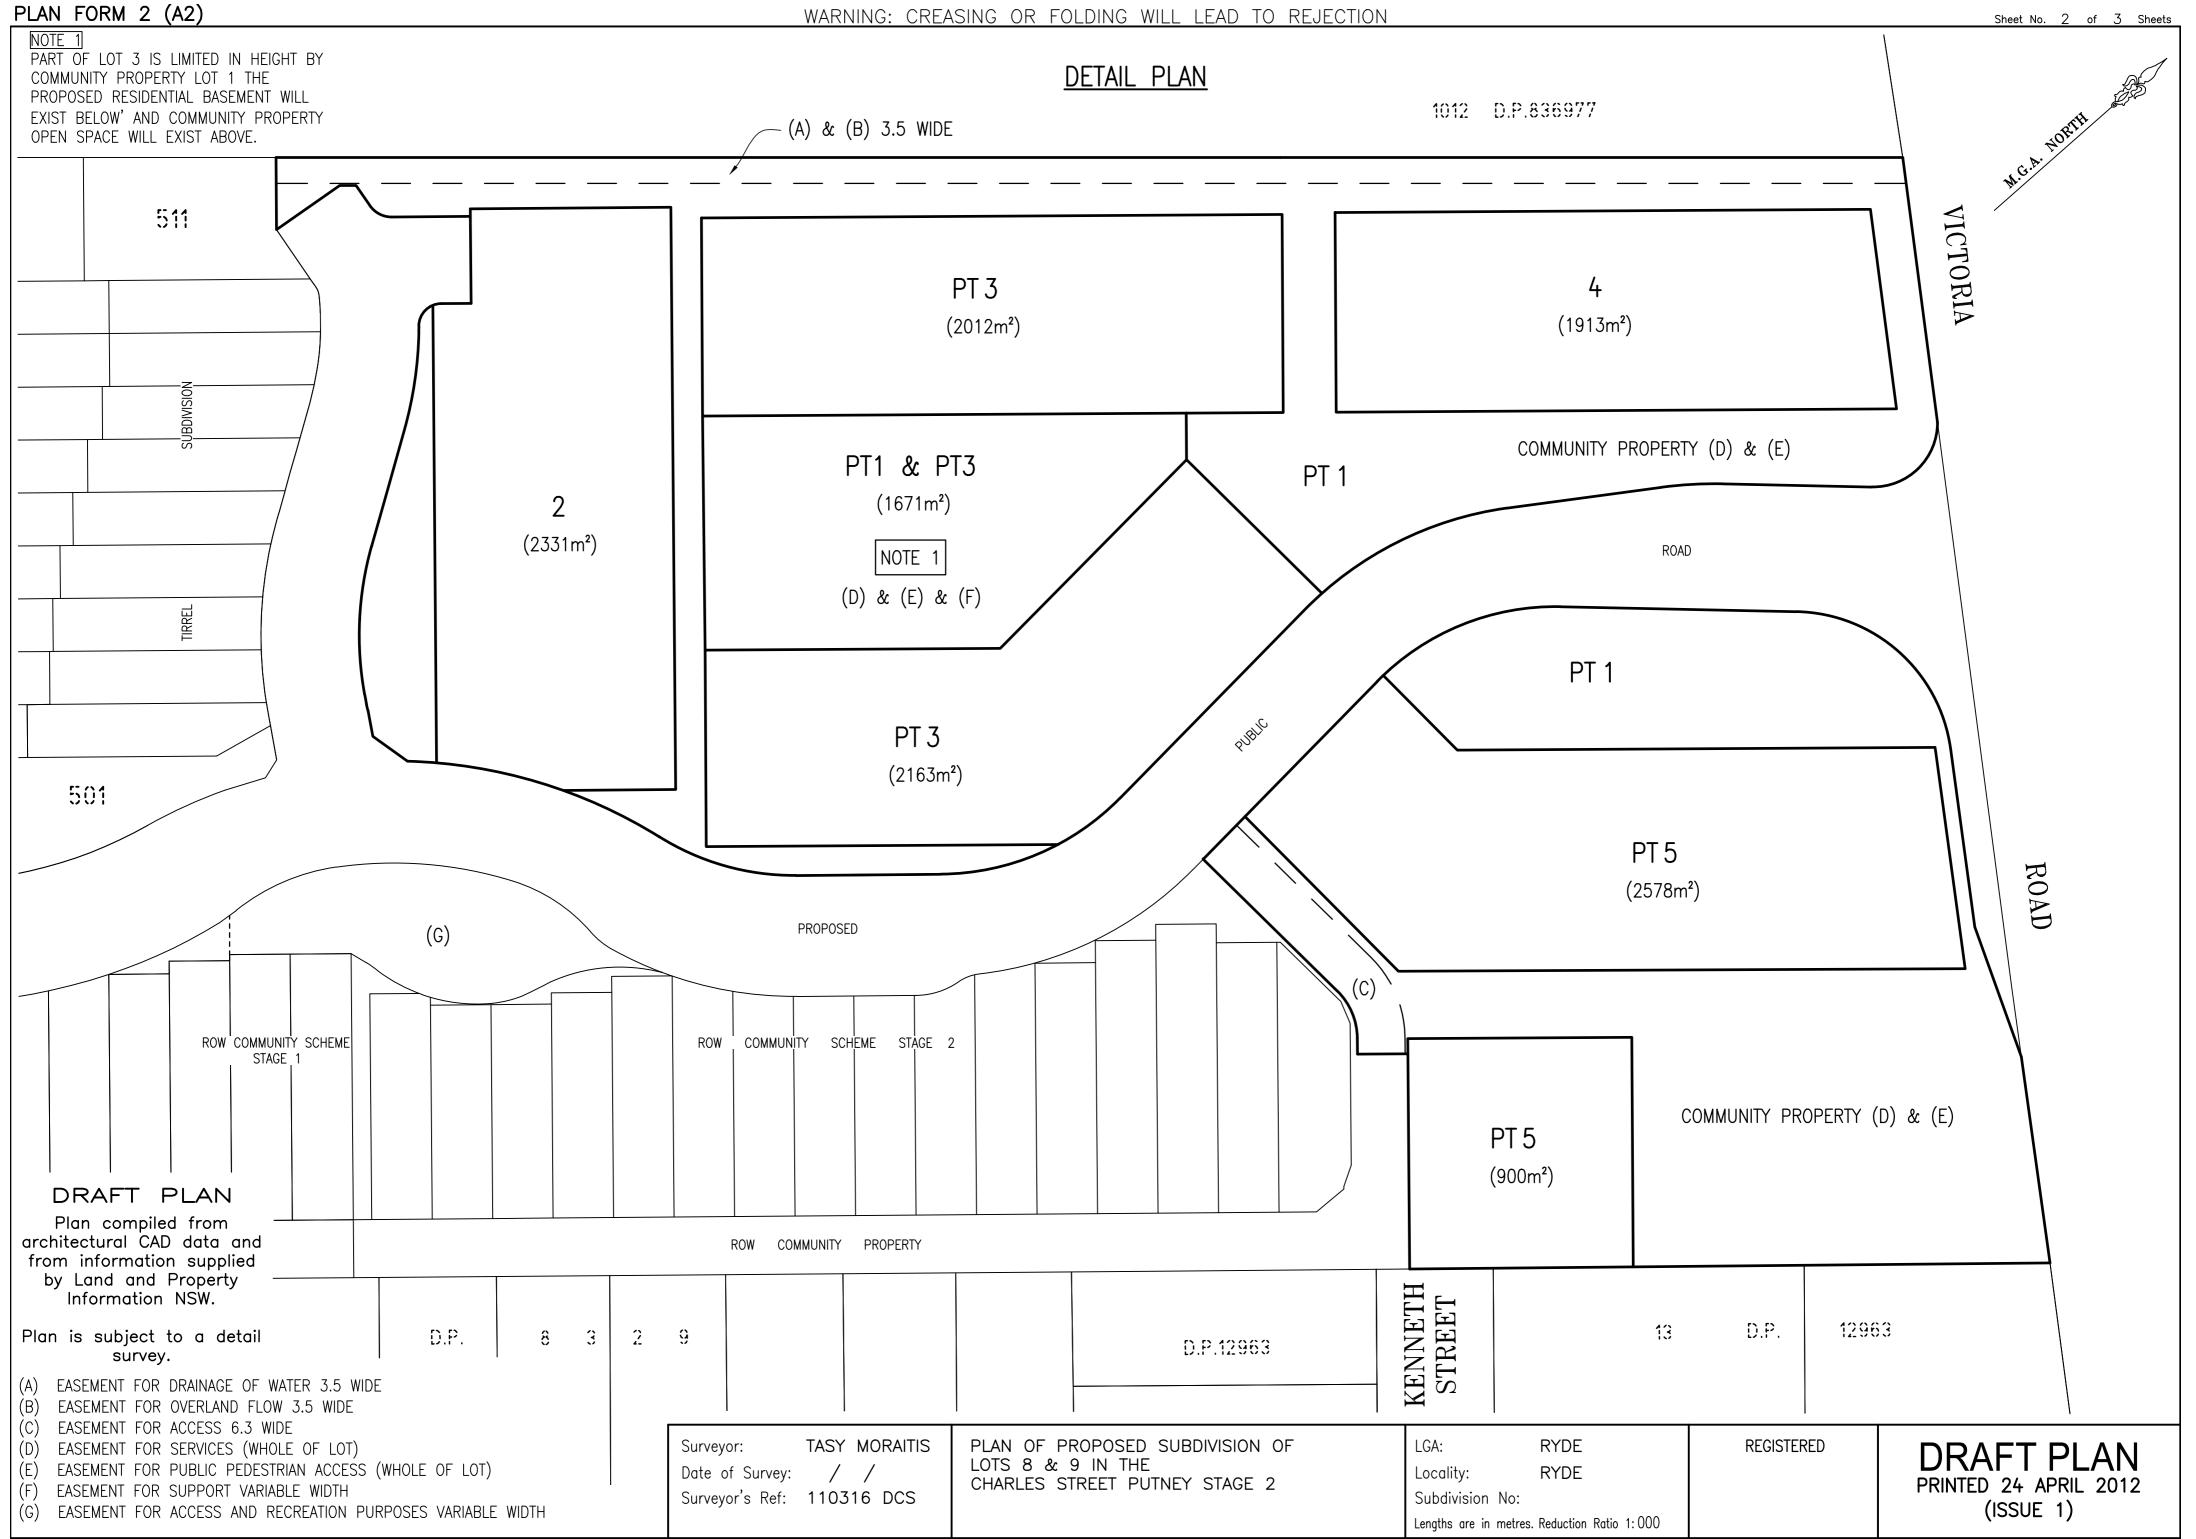

#### WARNING: Creasing or fol PLAN FORM 6

| DEPOSITED PLAN AD                                                                                                                                                                                                                                                                                                                                                                                                  | MINISTRATION SHEET Sheet 1 of 3 sheet(s)                                                                                                                                                                                                                                                                                                                                                                                     |
|--------------------------------------------------------------------------------------------------------------------------------------------------------------------------------------------------------------------------------------------------------------------------------------------------------------------------------------------------------------------------------------------------------------------|------------------------------------------------------------------------------------------------------------------------------------------------------------------------------------------------------------------------------------------------------------------------------------------------------------------------------------------------------------------------------------------------------------------------------|
| SIGNATURES, SEALS and STATEMENTS of intention to dedicate public<br>roads, to create public reserves, drainage reserves, easements,<br>restrictions on the use of land or positive covenants.<br>PURSUANT TO SEC. 88B OF THE<br>CONVEYANCING ACT 1919 IT IS INTENDED TO<br>CREATE:                                                                                                                                 | DRAFT PLAN<br>PRINTED 24 APRIL 2012<br>(ISSUE 1)                                                                                                                                                                                                                                                                                                                                                                             |
| <ol> <li>EASEMENT FOR DRAINAGE OF WATER 3.5<br/>WIDE (A).</li> <li>EASEMENT FOR OVERLAND FLOW 3.5<br/>WIDE(B).</li> <li>EASEMENT FOR ACCESS 6.3 WIDE (C).</li> <li>POSITIVE COVENANT FOR MAINTENANCE<br/>AND REPAIR.</li> <li>EASEMENT FOR SERVICES (D)<br/>(WHOLE OF LOT).</li> <li>EASEMENT FOR PUBLIC PEDESTRIAN<br/>ACCESS (E) WHOLE OF LOT .</li> <li>EASEMENT FOR SUPPORT VARIABLE WIDTH<br/>(F).</li> </ol> | * Registered: Title System: Purpose: PLAN OF PROPOSED COMMUNITY SUBDIVISION OF LOTS 8 & 9 IN THE CHARLES STREET PUTNEY STAGE 2 SUPERLOT PLAN                                                                                                                                                                                                                                                                                 |
| <ol> <li>EASEMENT FOR ACCESS AND RECREATION<br/>PURPOSES VARIABLE WIDTH (G).</li> <li>9. POSITIVE COVENANT FOR MAINTENANCE<br/>AND REPAIR</li> </ol>                                                                                                                                                                                                                                                               | LGA: RYDE<br>Locality: RYDE<br>Parish: HUNTERS HILL<br>County: CUMBERLAND                                                                                                                                                                                                                                                                                                                                                    |
| Use PLAN FORM 6A<br>for additional certificates, signatures, seals and statements<br>Crown Lands NSW/Western Lands Office Approval<br>Iin approving this plan certify<br>(Authorised Officer)<br>that all necessary approvals in regard to the allocation of the land shown<br>herein have been given<br>Signature:                                                                                                | Surveying and Spatial Information Regulation, 2006 I, SURVEYOR of DENNY LINKER & Co., Level 5, 17 RANDLE ST, SURRY HILLS. 2010 a surveyor registered under the <i>Surveying and Spatial Information Act</i> , 2002, certify that the survey represented in this plan is accurate, has been made in accordance with the <i>Surveying and Spatial Information Regulation, 2006</i> and was completed on: The survey relates to |
| File Number:                                                                                                                                                                                                                                                                                                                                                                                                       | that is not the subject of the survey) SignatureDated: Surveyor registered under the Surveying and Spatial Information Act, 2002 Datum Line: Type: Urban/Rural Plans used in the preparation of survey/compilation                                                                                                                                                                                                           |
| * Authorised Person/General Manager/Accredited Certifier<br>Consent Authority:<br>Date of Endorsement:<br>Accreditation no:<br>Subdivision Certificate no:<br>File no:                                                                                                                                                                                                                                             | (if insufficient space use Plan Form 6A annexure sheet)                                                                                                                                                                                                                                                                                                                                                                      |
| * Delete whichever is inapplicable.                                                                                                                                                                                                                                                                                                                                                                                | SURVEYORS REFERENCE: 110316 DCS                                                                                                                                                                                                                                                                                                                                                                                              |

## RNING: Creasing or folding will lead to rejection

**NISTRATION SHEET** 

Sheet 2 of 3 sheet(s)

Office Use Only

| <b>Registered:</b> |
|--------------------|
|--------------------|

ate of Endorsement:

Address for Service of Notices