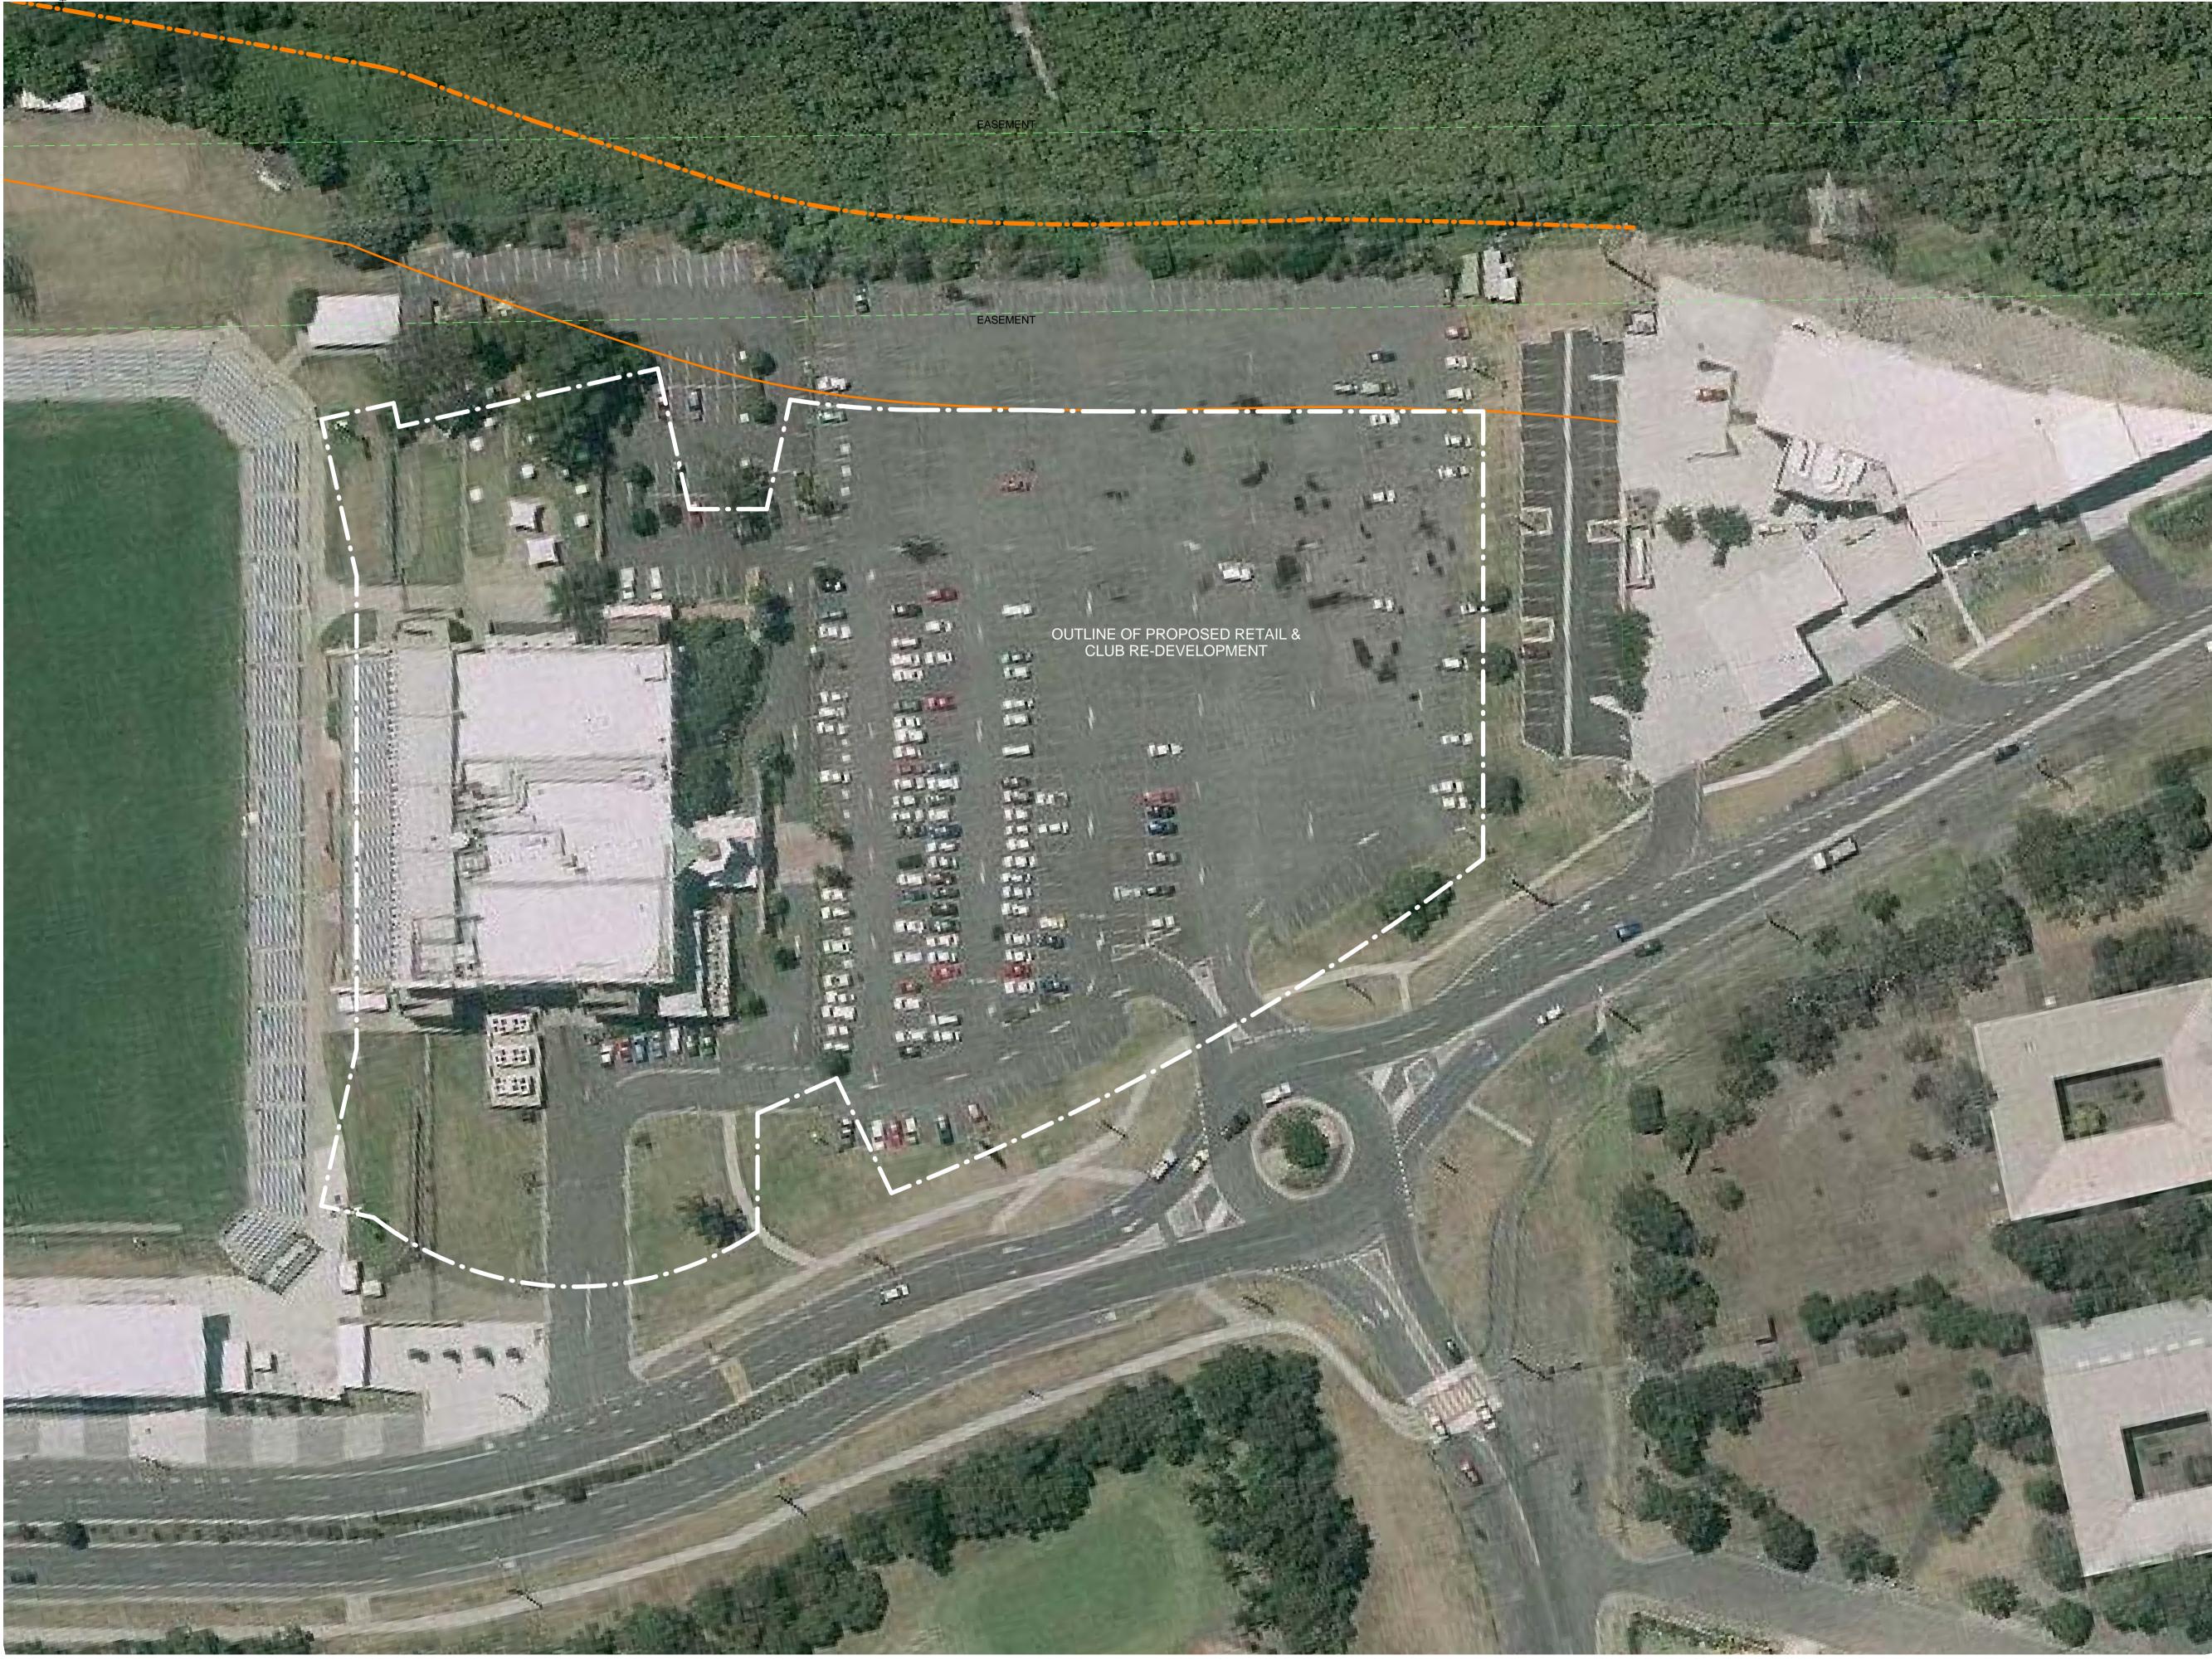

Cronulla Sharks Redevelopment - Retail and Club Project Client

Bluestone Capital Ventures No.1 Pty Ltd

Comparative Setback Analysis - Illustrating Existing Foreshore Encroachment - Retail & Club

## Status:

Nom. Architect

Print Date:

15/05/2012 3:32:17 PM

Rev: Description:

30m BUFFER (AS PROPOSED)

NOTE: 1. HIGH WATER MARK & ADJACENT BUILDINGS (FITNESS FIRST & PETROL FILLING STATION) SHOWN IN ACCORDANCE WITH SURVEY 40966DT DET V3

Reference No. 20100176 Discipline

Drawing. No. Rev. SK02

Title