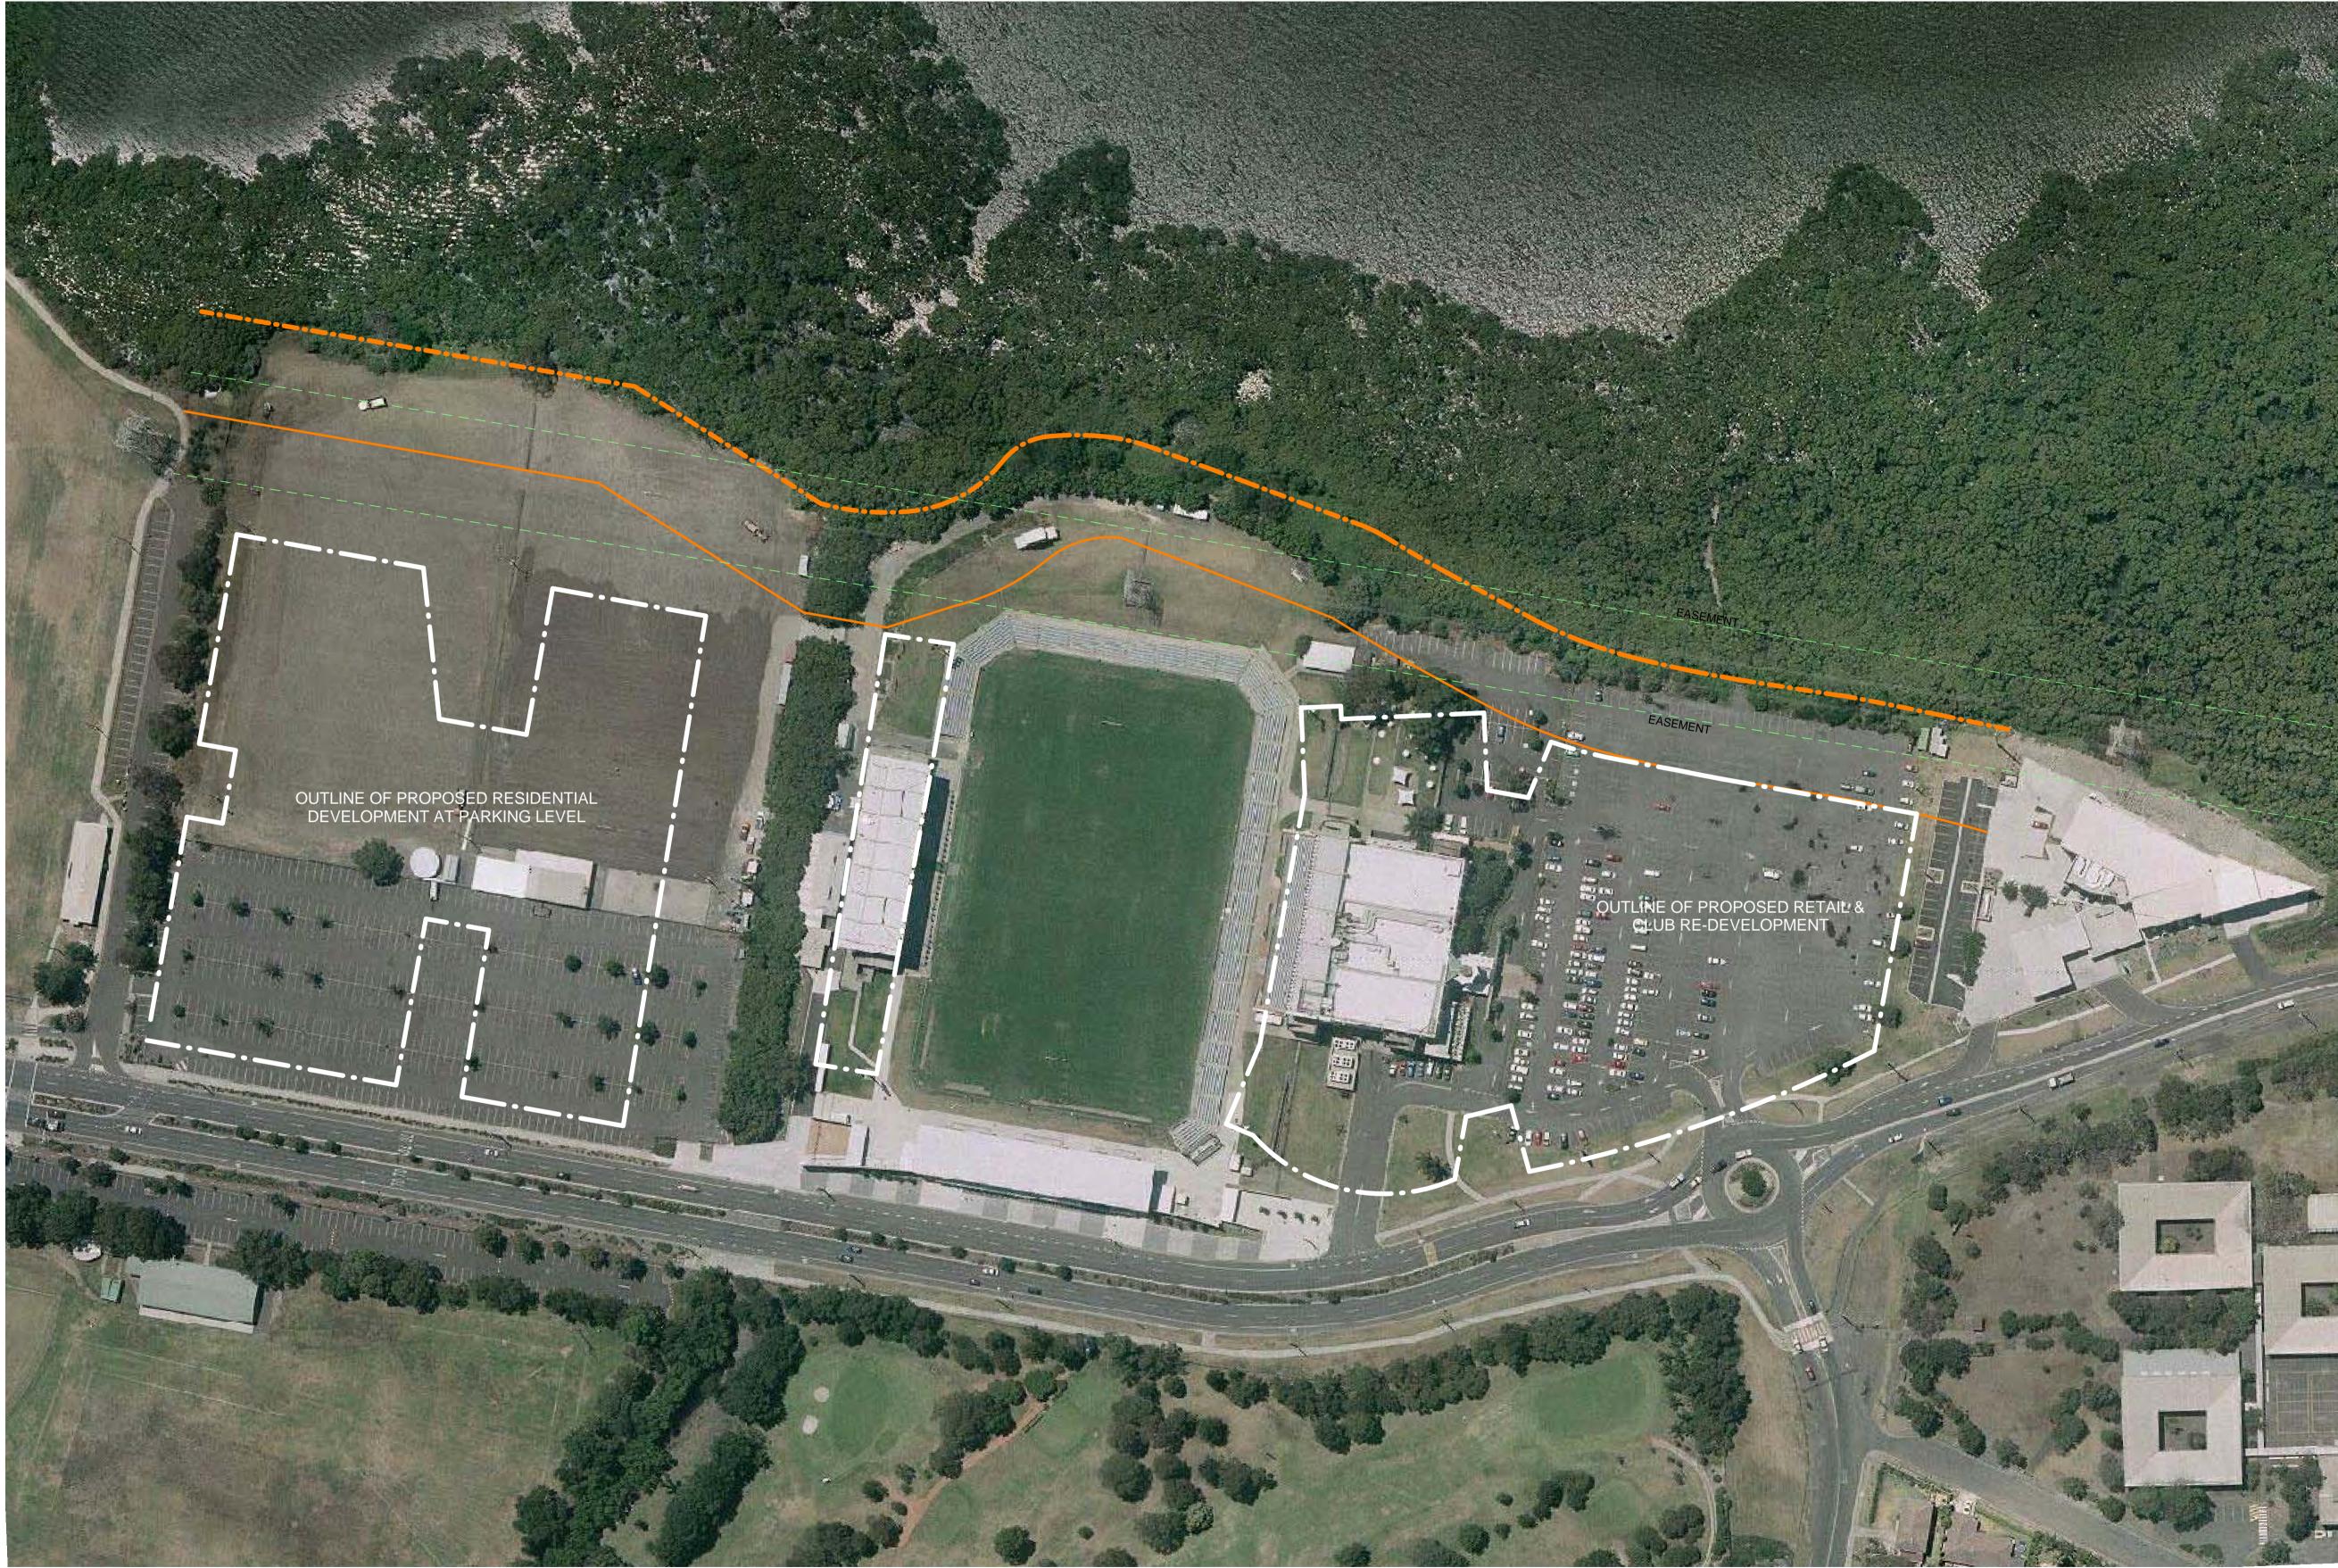

## PPR ISSUE

Nom. Architect

Print Date:

Status:

15/05/2012 3:32:16 PM

Rev: Description:

30m BUFFER (AS PROPOSED)

NOTE: 1. HIGH WATER MARK & ADJACENT BUILDINGS (FITNESS FIRST & PETROL FILLING STATION) SHOWN IN ACCORDANCE WITH SURVEY 40966DT DET V3

Comparative Setback Analysis - Illustrating Existing Foreshore Encroachment

Title

Scott Carver Pty Ltd Level 8, 71 Macquarie Street Sydney NSW 2000 Australia

Telephone +61 2 9957 3988 hello@scottcarver.com.au www.scottcarver.com.au

## PPR ISSUE