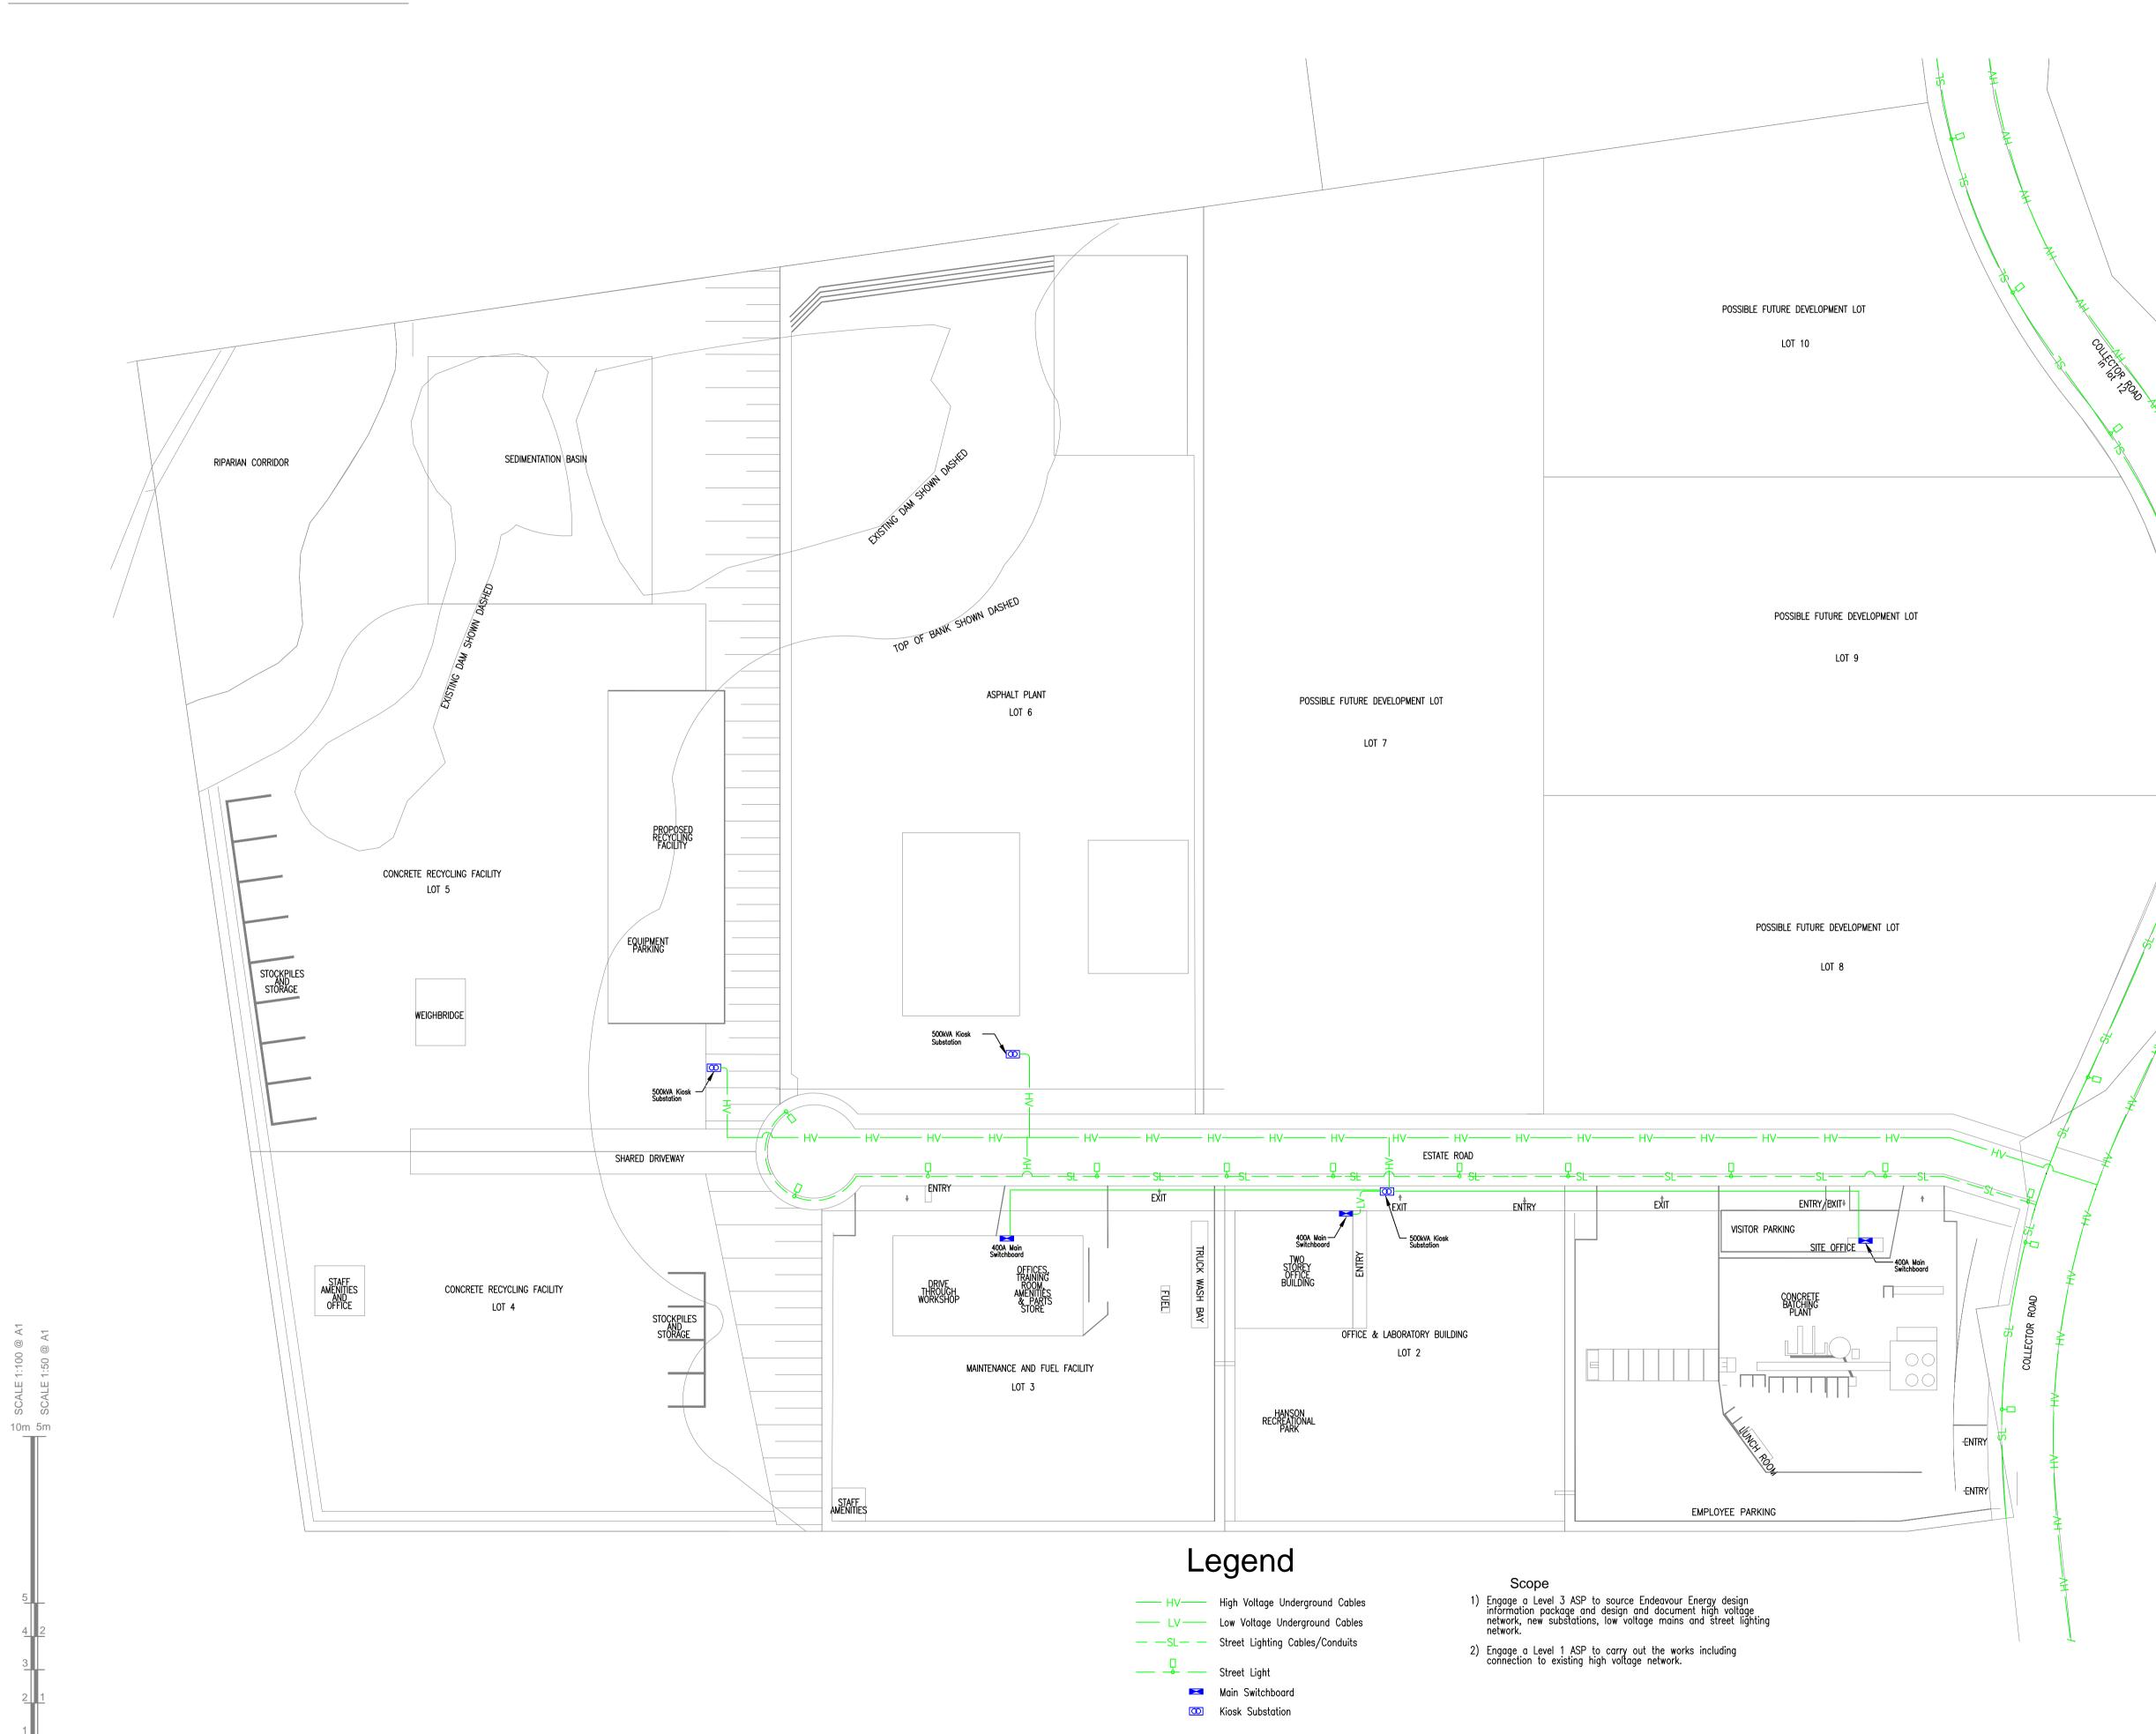

## REFERENCE DOCUMENT REGISTER

| DISCIPLINE | DRAWING No. | REVISION OR DATE      |  |  |  |  |
|------------|-------------|-----------------------|--|--|--|--|
| ARCH       | 1160        | - 08.11.11 - 29.11.11 |  |  |  |  |

NOTES :

- Haron Robson is the owner of the copyright subsisting in these drawings and specifications which must not be reproduced or copied without prior written consent.
- 2. Do not scale drawing. Verify all dimensions on site.
- 3. Outlet locations are diagramatic only, refer to Architect's drawings for exact location.
- No variations to the extent of the work shall be undertaken without prior written consent.
- This drawing is an annexure to the specification & shall be read in conjunction with the specification & schedules.
- The exact location of all equipment shall be determined on site and as directed by the Project Manager.
- 7. Remove all redundant equipment & cabling and make good.