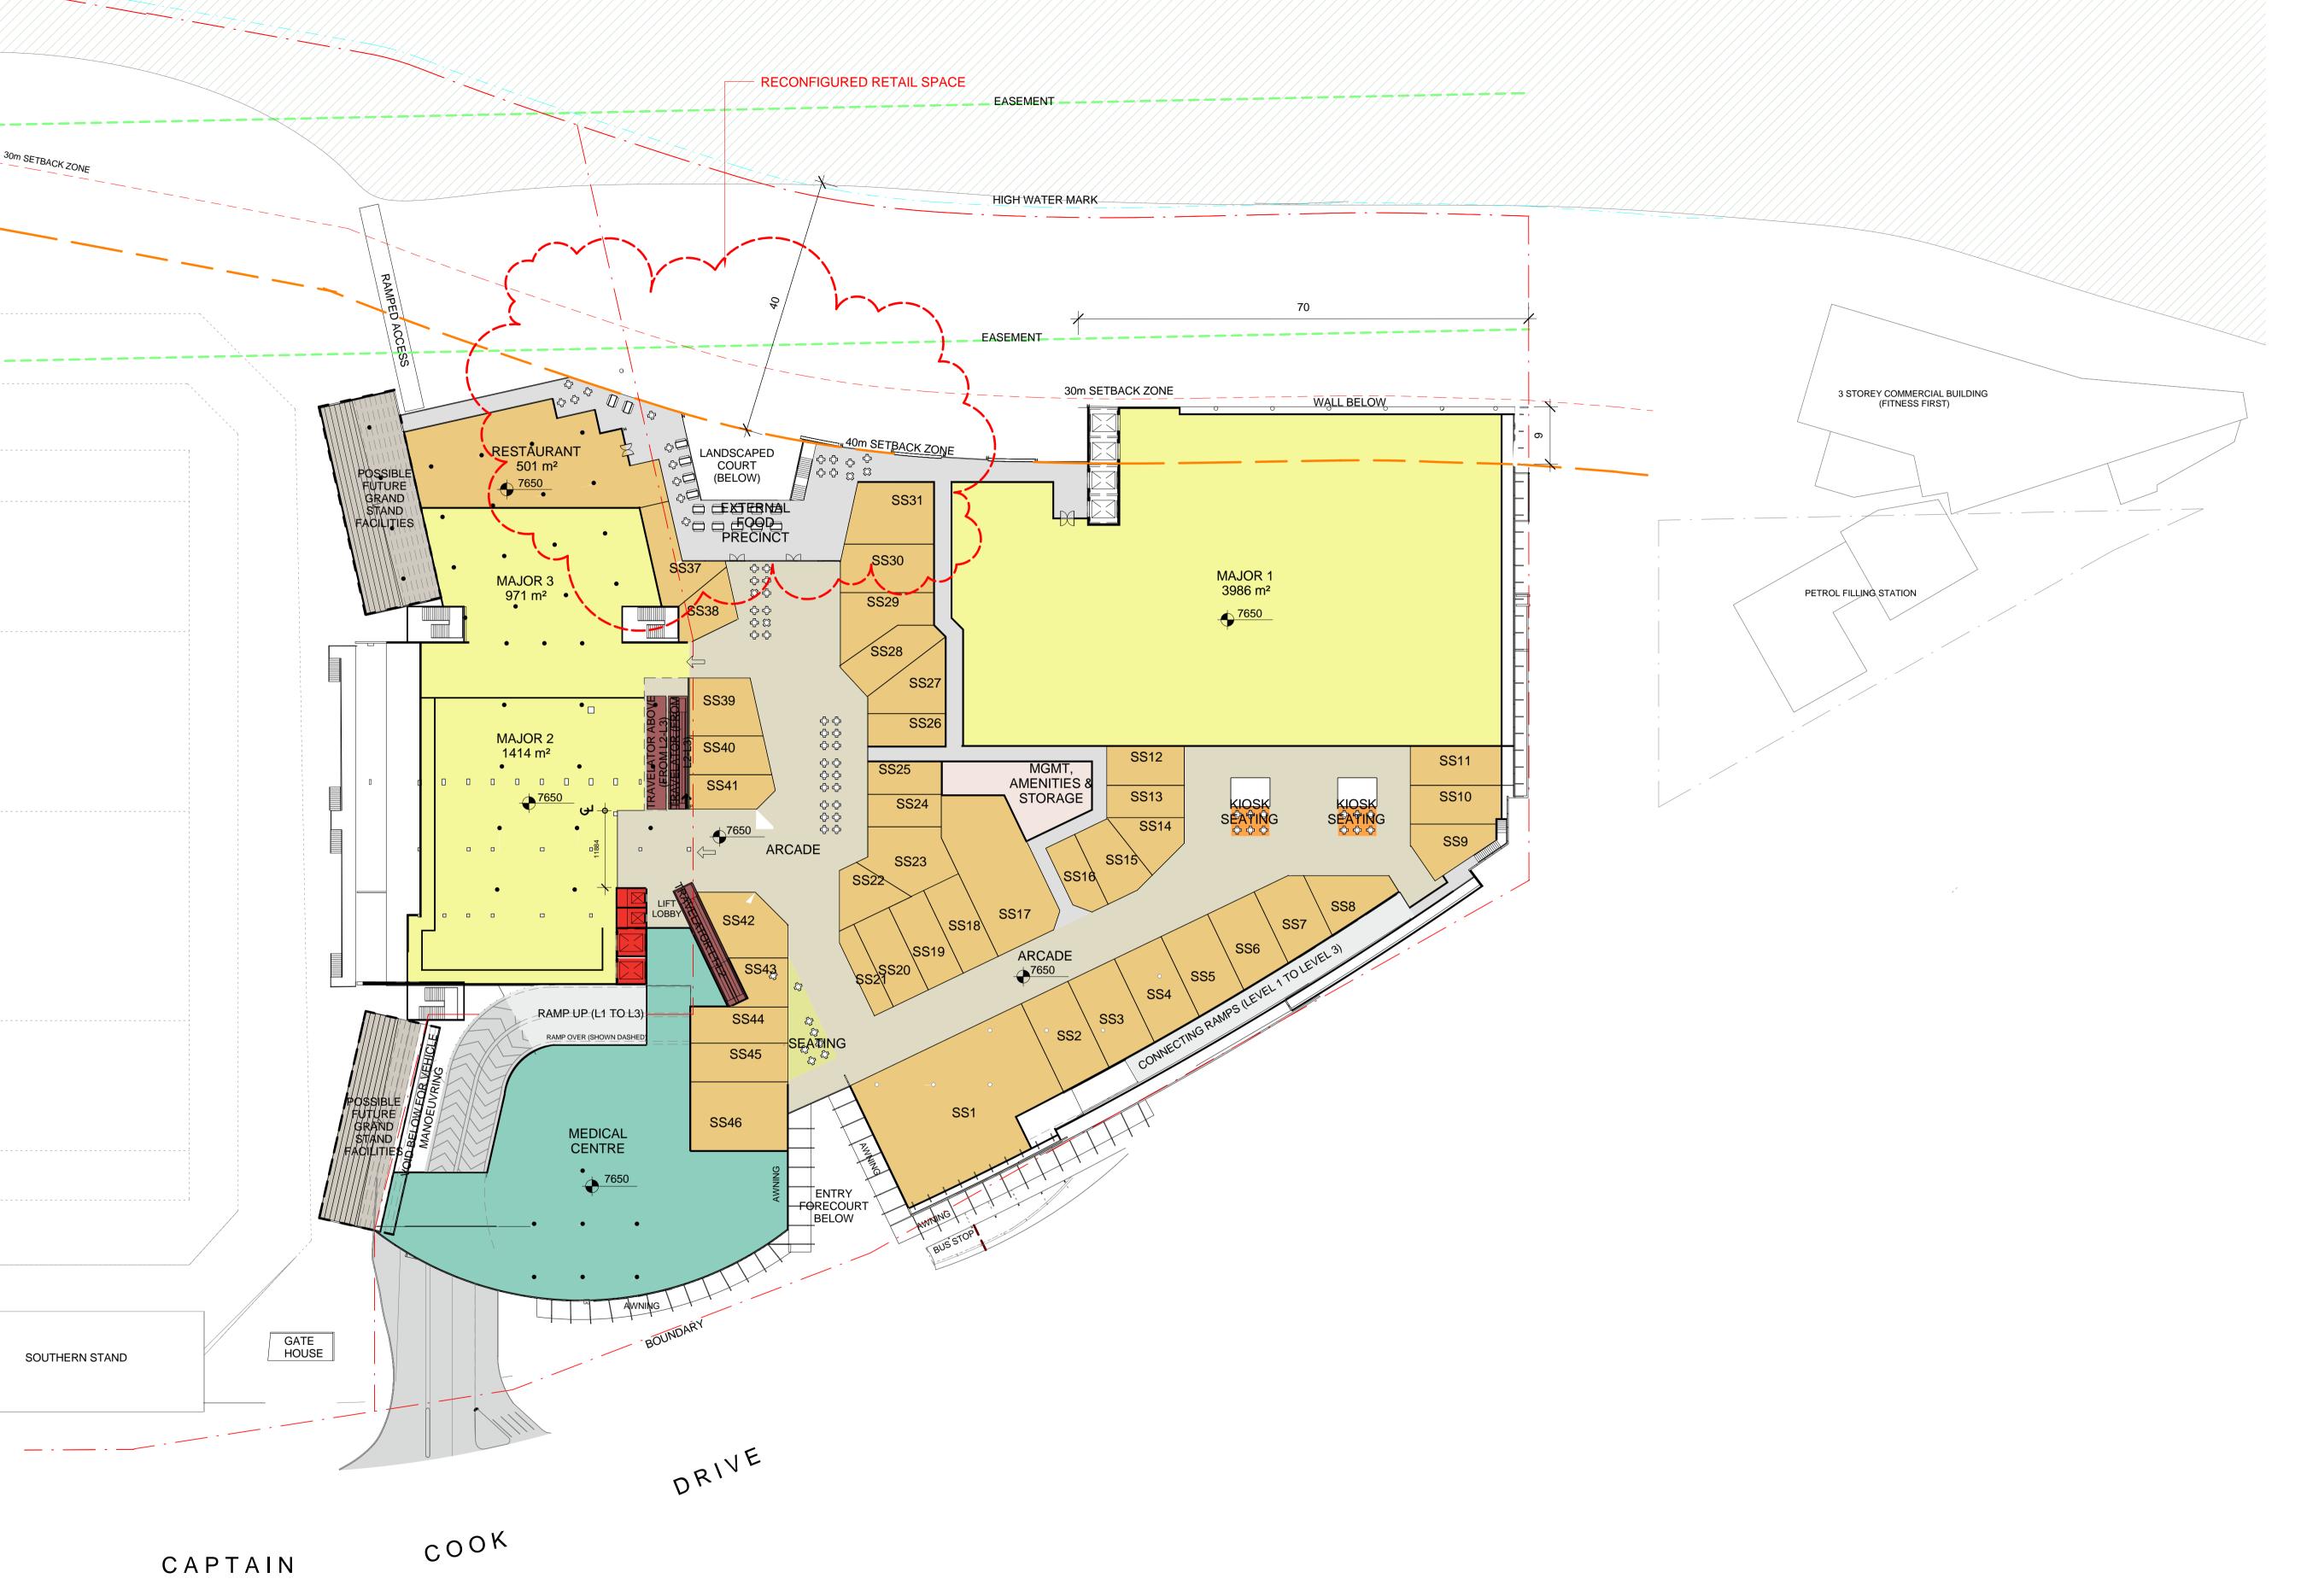

F PREFERRED PROJECT 14/03/2012

REPORT
G PREFERRED PROJECT 20/03/2012
REPORT - AMENDMENT

H REVISED SUPPLEMENTARY 9/08/2012 REPORT

E PREFERRED PROJECT

NOTES

THIS IS AN ILLUSTRATIVE DRAWING ONLY. BUILDING FACADE MATERIALS AND COLOURS ASWELL AS LANDSCAPING ELEMENTS ARE INDICATIVE ONLY. BUILDING FORM IS ALSO SUBJECT TO CHANGE WITHIN THE CONSTRAINTS PRESENTED BY THE URBAN FORM CONTROL DIAGRAMS ON SHEETS A120 - A126 INLCUDED AS PART OF THIS SUBMISSION.

SUN SHADING IS INDICATIVE ONLY AND IS NOT SET TO ANY SPECIFIC TIME OF DAY/YEAR.

HIGH WATER MARK IS SHOWN
IN ACCORDANCE WITH SURVEY
40966DT V3. ADJACENT BUILDINGS
(THE FITNESS FIRST & THE PETROL
FILLING STATION) ARE SHOWN
BASED ON NEAR MAPS AERIAL
PHOTOGRAPH.

1:500 @ A1 0 5 10 15 20 50m

Illustrative Floor Plan - Level 2

Reference No. Discipline Drawing. No. Rev. 20100176 A103 H