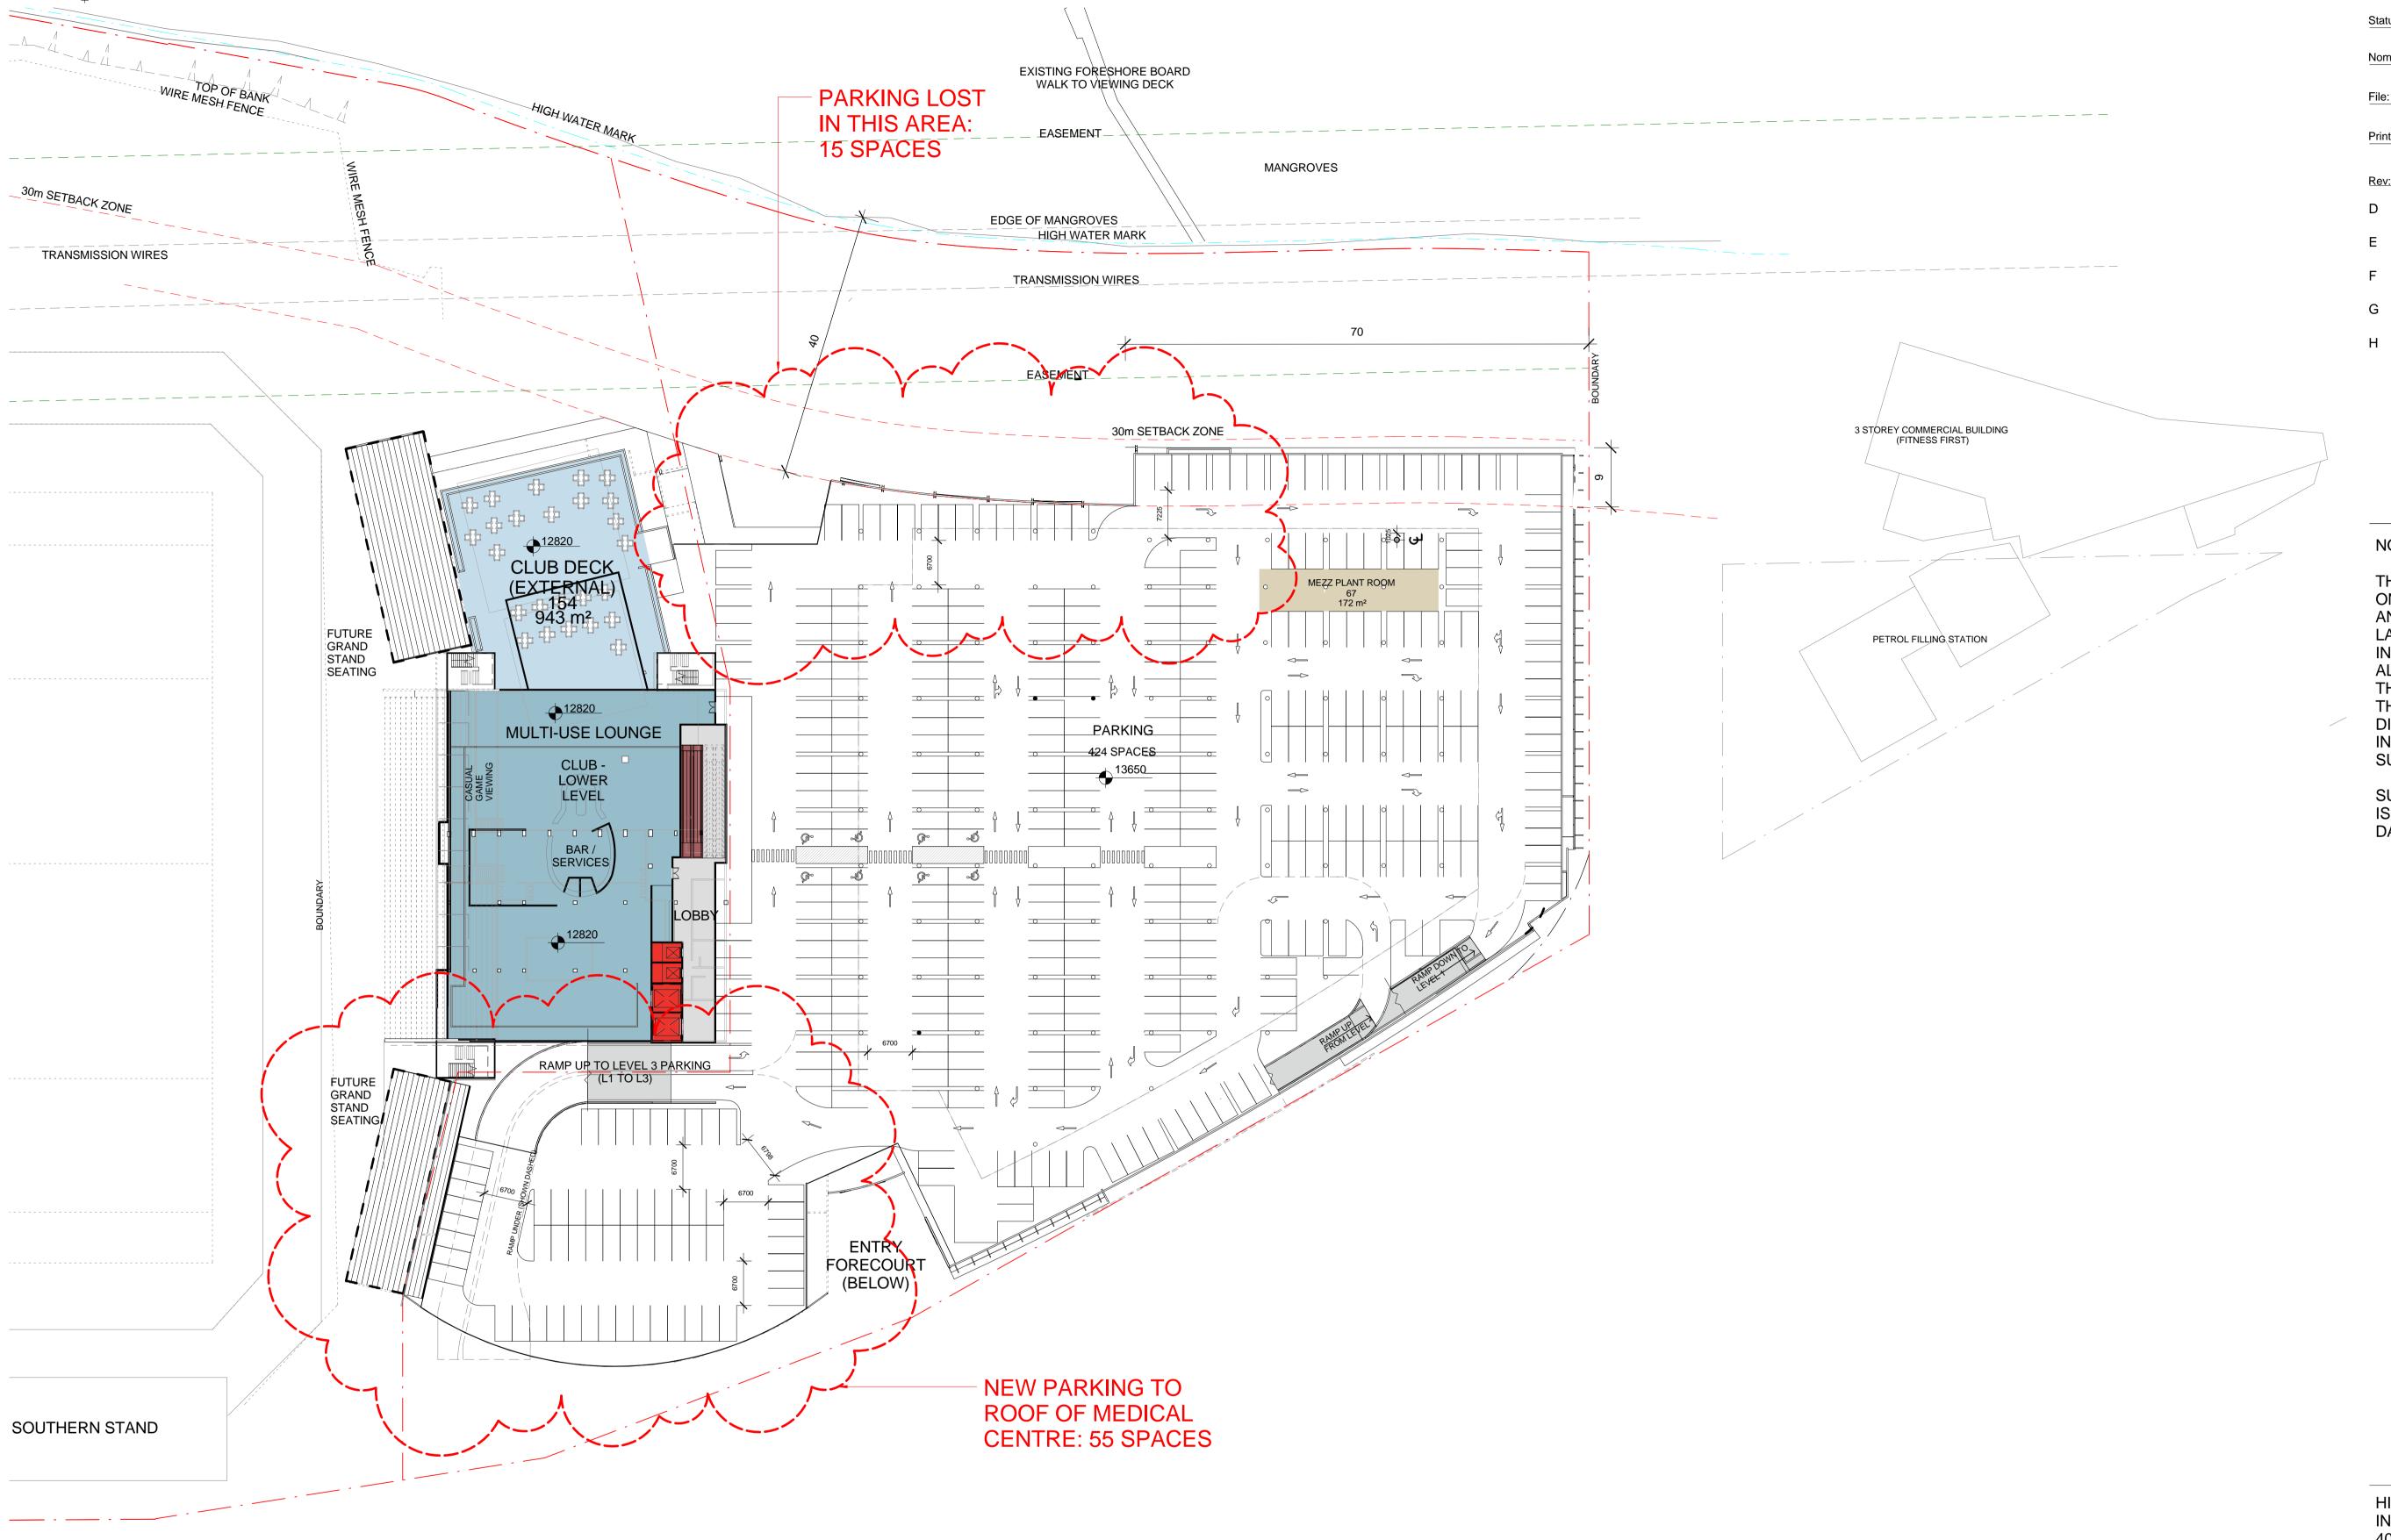

## NOTES

THIS IS AN ILLUSTRATIVE DRAWING ONLY. BUILDING FACADE MATERIALS AND COLOURS ASWELL AS LANDSCAPING ELEMENTS ARE INDICATIVE ONLY. BUILDING FORM IS ALSO SUBJECT TO CHANGE WITHIN THE CONSTRAINTS PRESENTED BY THE URBAN FORM CONTROL DIAGRAMS ON SHEETS A120 - A126 INLCUDED AS PART OF THIS SUBMISSION.

SUN SHADING IS INDICATIVE ONLY AND IS NOT SET TO ANY SPECIFIC TIME OF DAY/YEAR.

HIGH WATER MARK IS SHOWN IN ACCORDANCE WITH SURVEY 40966DT V3. ADJACENT BUILDINGS (THE FITNESS FIRST & THE PETROL FILLING STATION) ARE SHOWN BASED ON NEAR MAPS AERIAL PHOTOGRAPH.

Illustrative Floor Plan - Level 3

Reference No. Discipline Drawing. No. Rev. 20100176