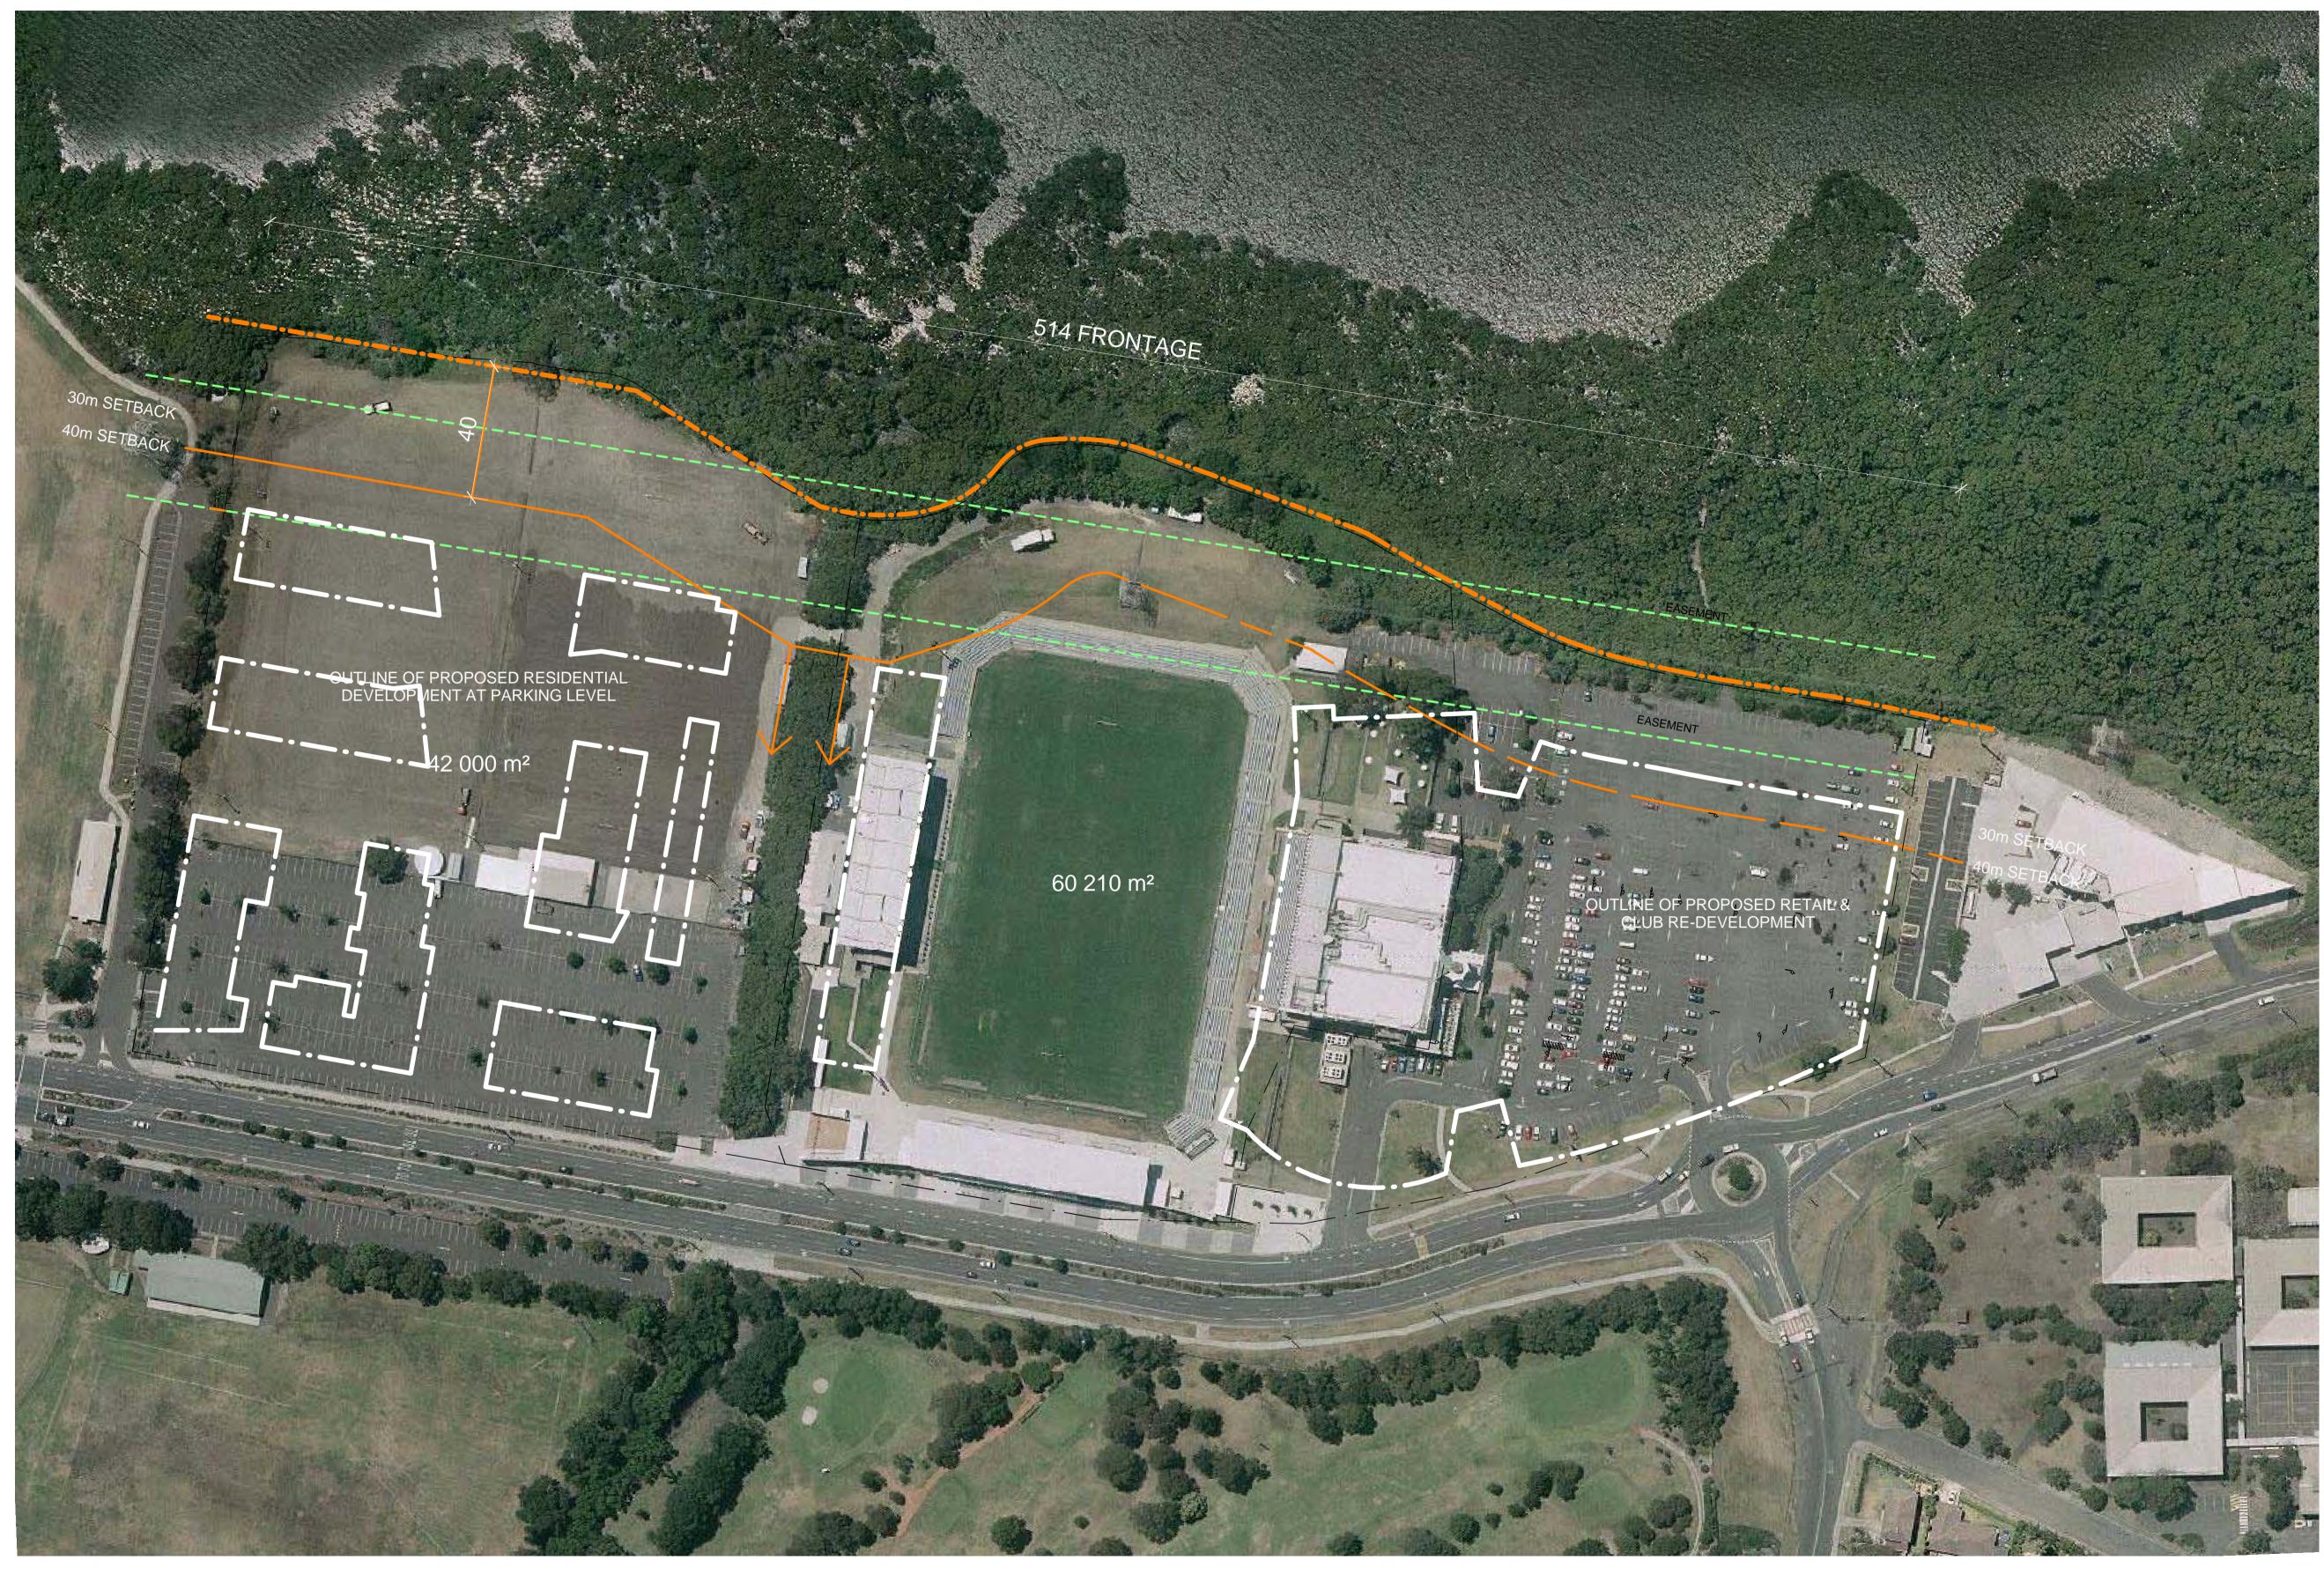

Bluestone Capital Ventures No.1 Pty Ltd

As indicated @ A1

0 10 20 30 40

100m

SETBACK LINES

POWER LINE EASEMENT 102 210m<sup>2</sup>

| Site Dimension Frontage                                                                                    | 514m                 |
|------------------------------------------------------------------------------------------------------------|----------------------|
| Setback Area                                                                                               | 21 337m <sup>2</sup> |
| Setback Dimensions<br>Minumum Depth<br>Maximum Depth<br>Average Depth                                      | 40m<br>40m<br>40m    |
| Encroachment<br>Area<br>Encroachment Frontage<br>Proportion of Setback Area<br>Proportion of Site Frontage | 0<br>0<br>0<br>0     |