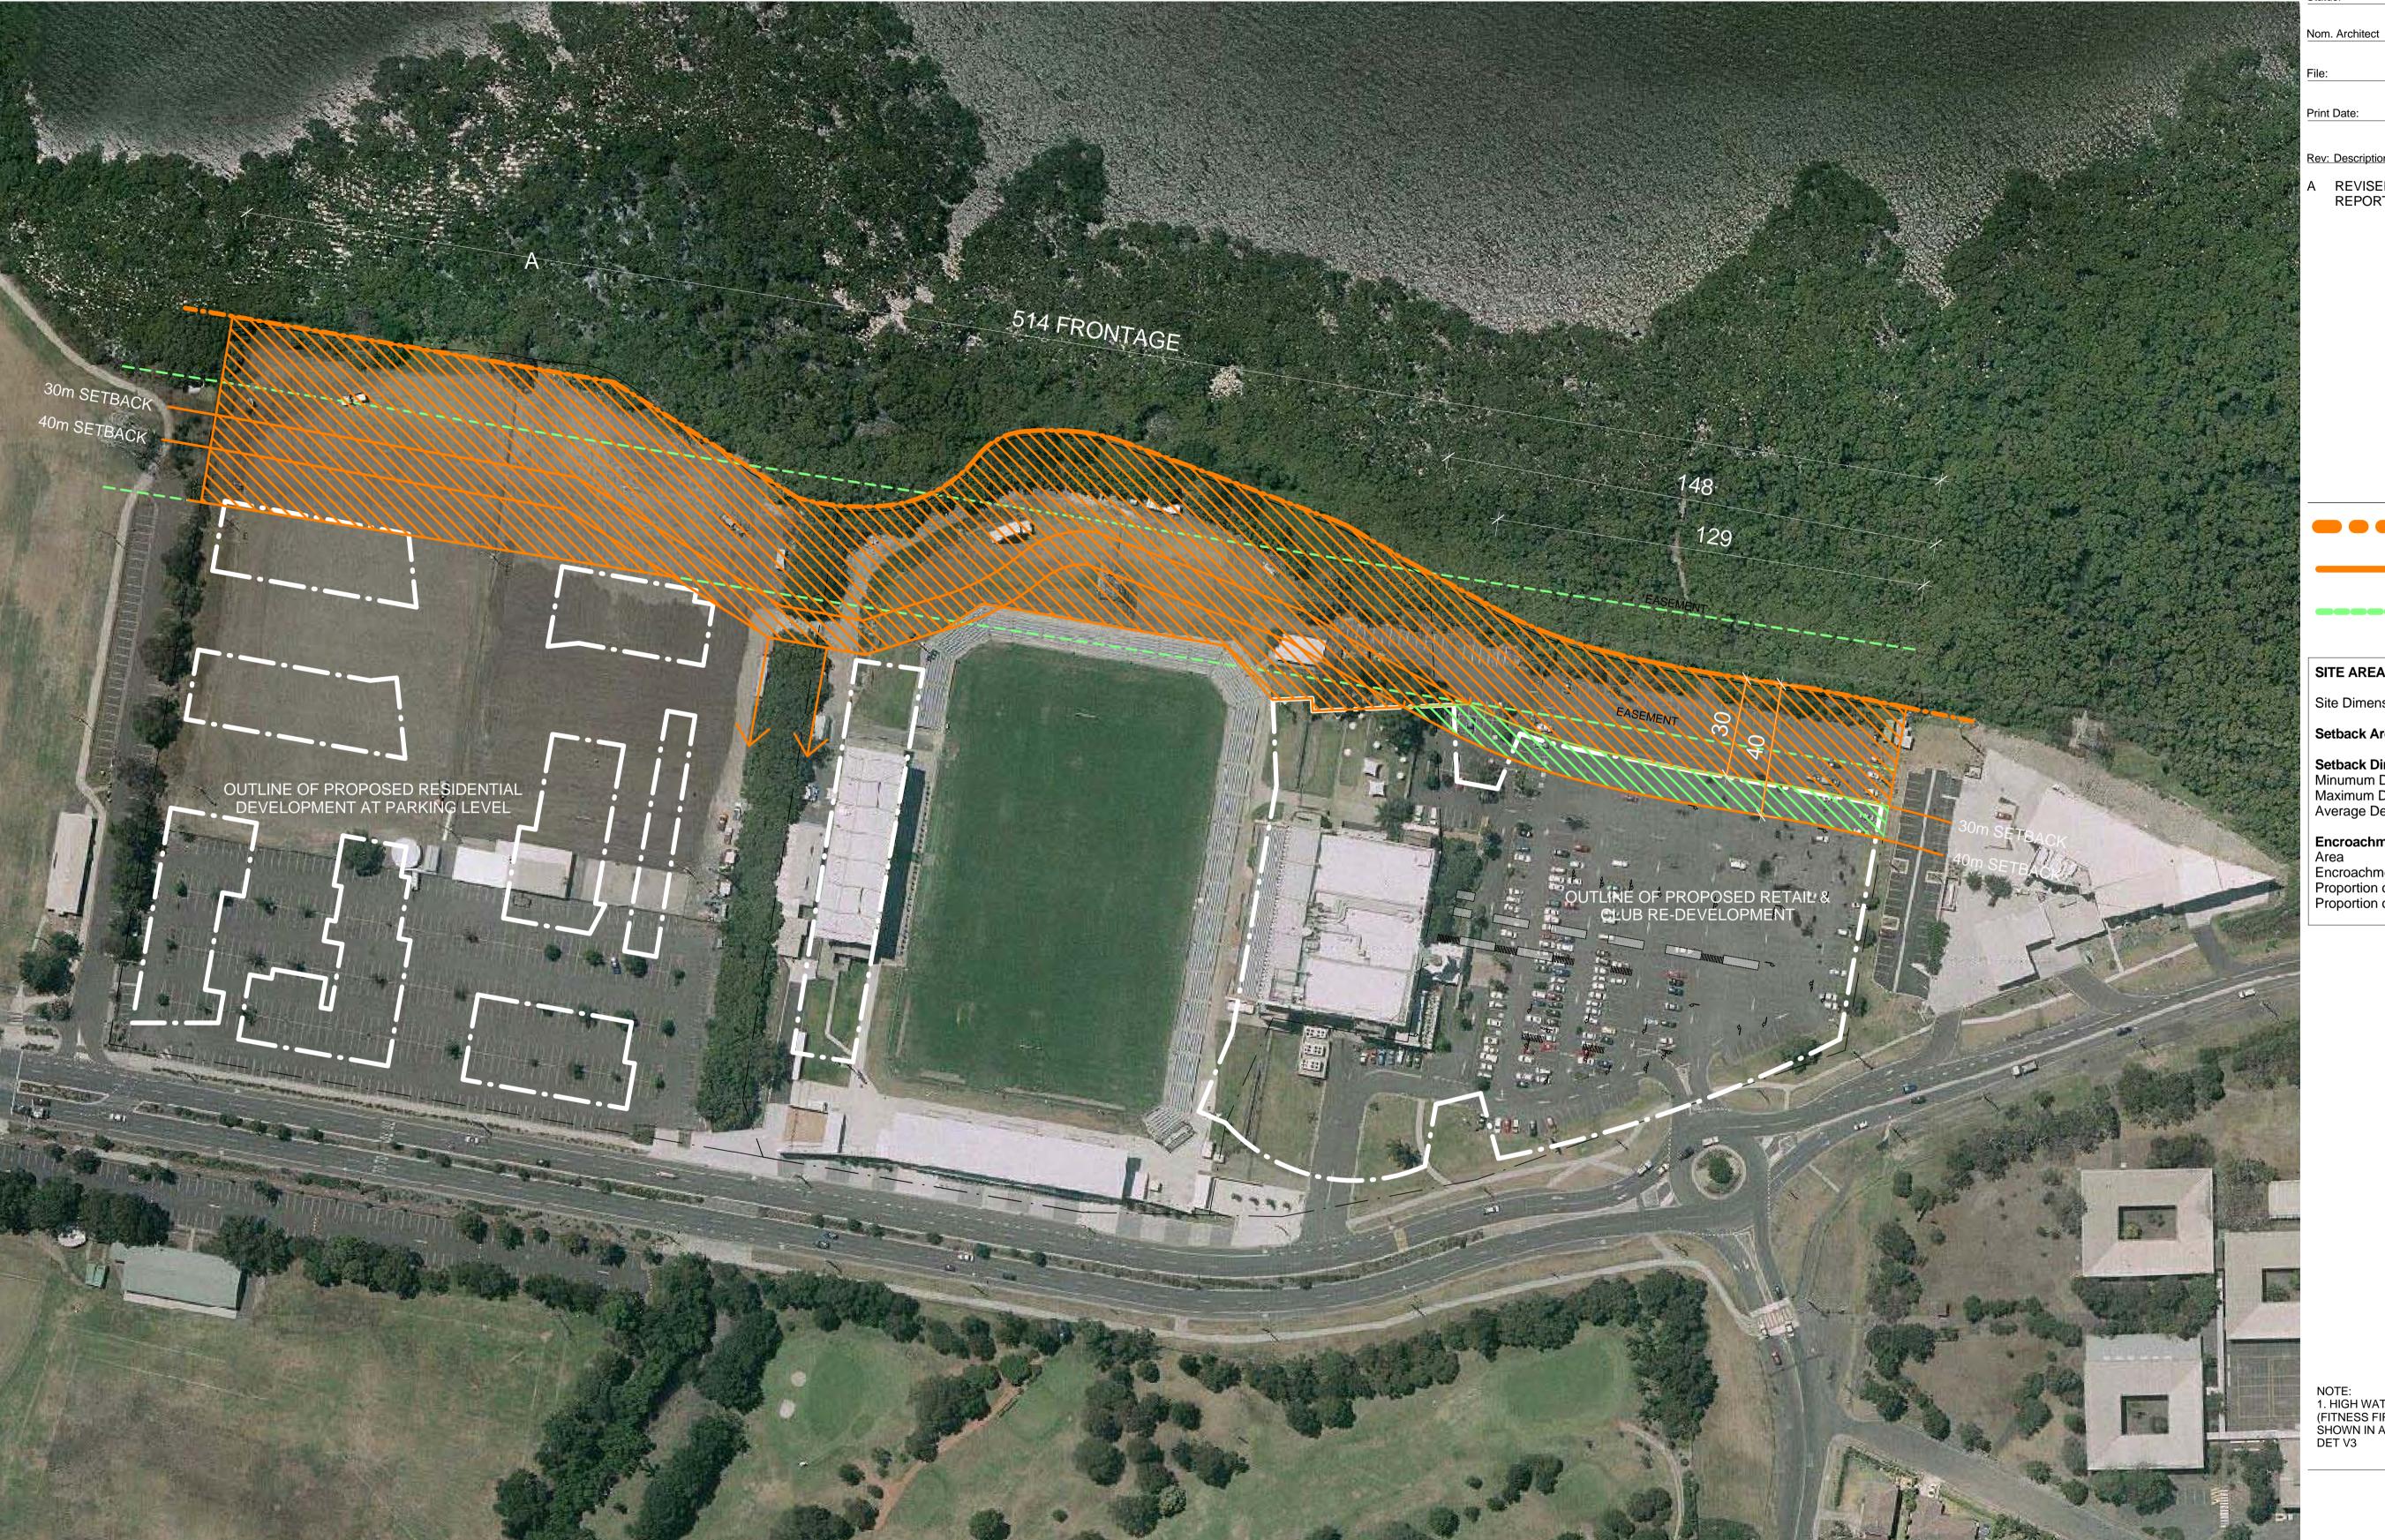

REVISED SUPPLEMENTARY 9/08/2012 REPORT MEAN HIGH WATER MARK SETBACK LINES POWER LINE EASEMENT SITE AREA 102 210m<sup>2</sup> Site Dimension Frontage 514m 21 337m<sup>2</sup> Setback Area **Setback Dimensions** Minumum Depth Maximum Depth 55m Average Depth 44.09m **Encroachment** 1399m² Encroachment Frontage 138.5m Proportion of Setback Area Proportion of Site Frontage 5.6% 26.9%