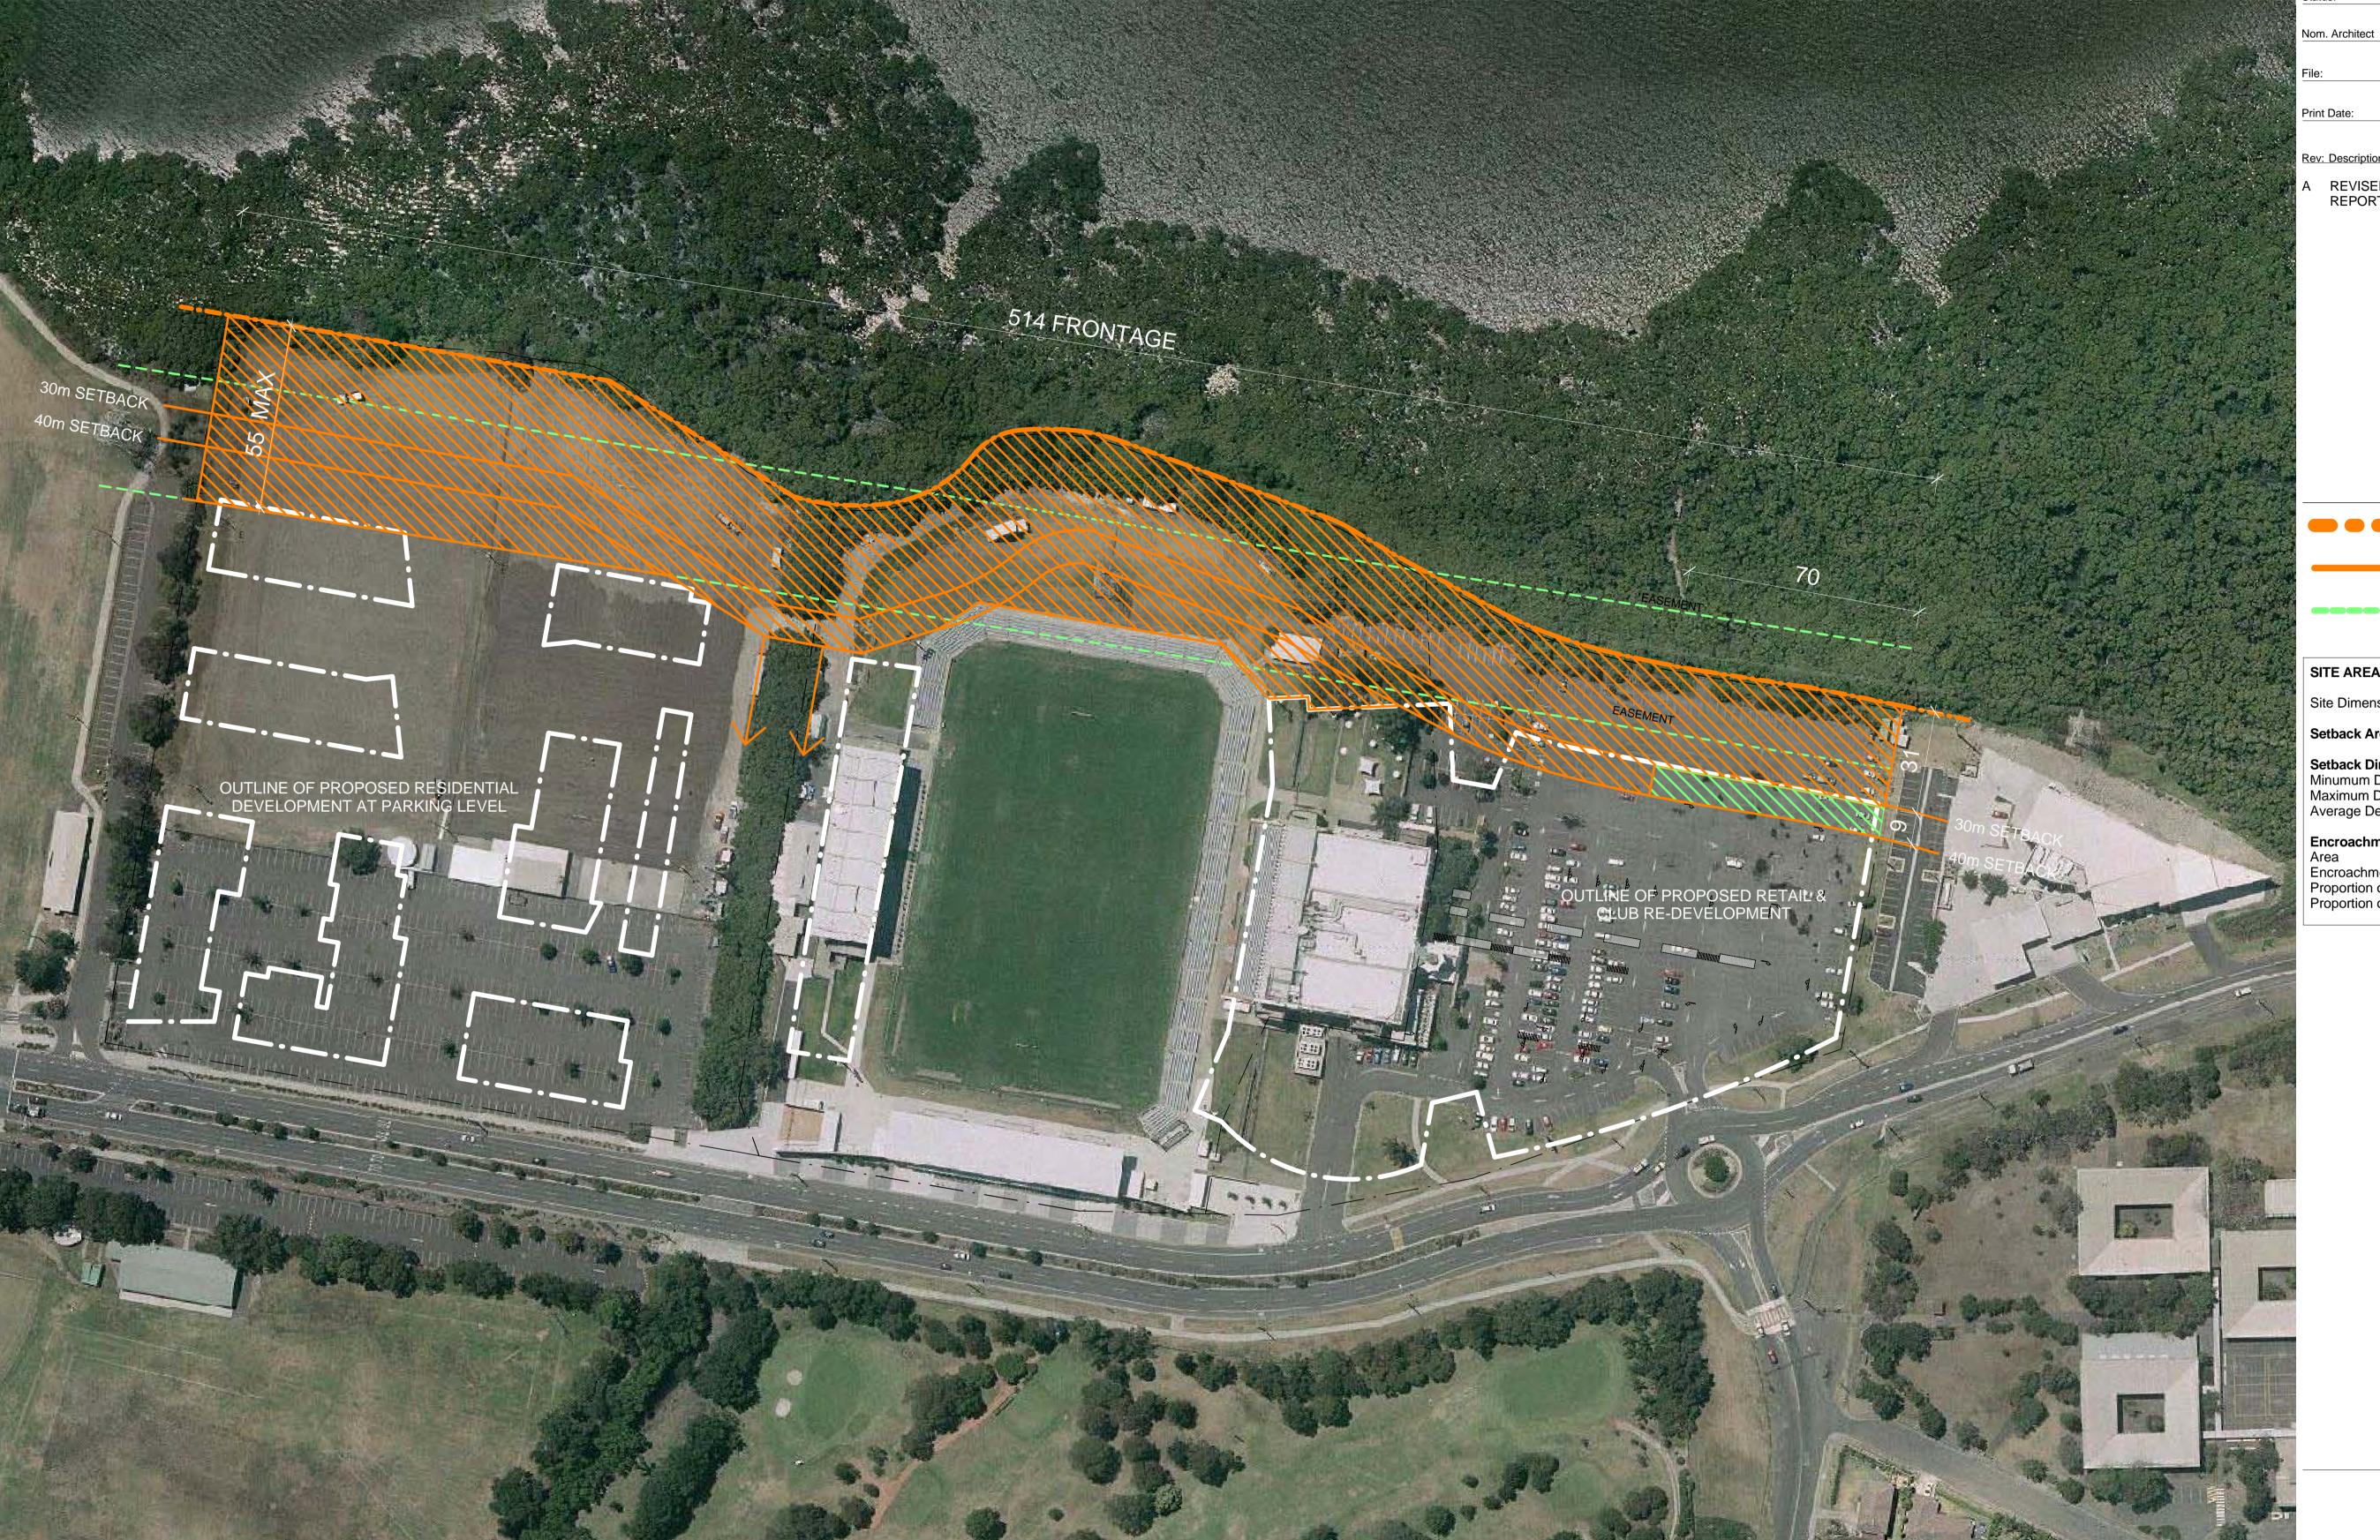

10/08/2012 4:46:06 PM Print Date: REVISED SUPPLEMENTARY 9/08/2012 REPORT MEAN HIGH WATER MARK SETBACK LINES POWER LINE EASEMENT SITE AREA 102 210m<sup>2</sup> Site Dimension Frontage 514m 24 046m<sup>2</sup> Setback Area **Setback Dimensions** Minumum Depth 31m Maximum Depth 55m Average Depth 45.64m **Encroachment** 630m<sup>2</sup> Encroachment Frontage 70m Proportion of Setback Area Proportion of Site Frontage 2.6% 13.6%