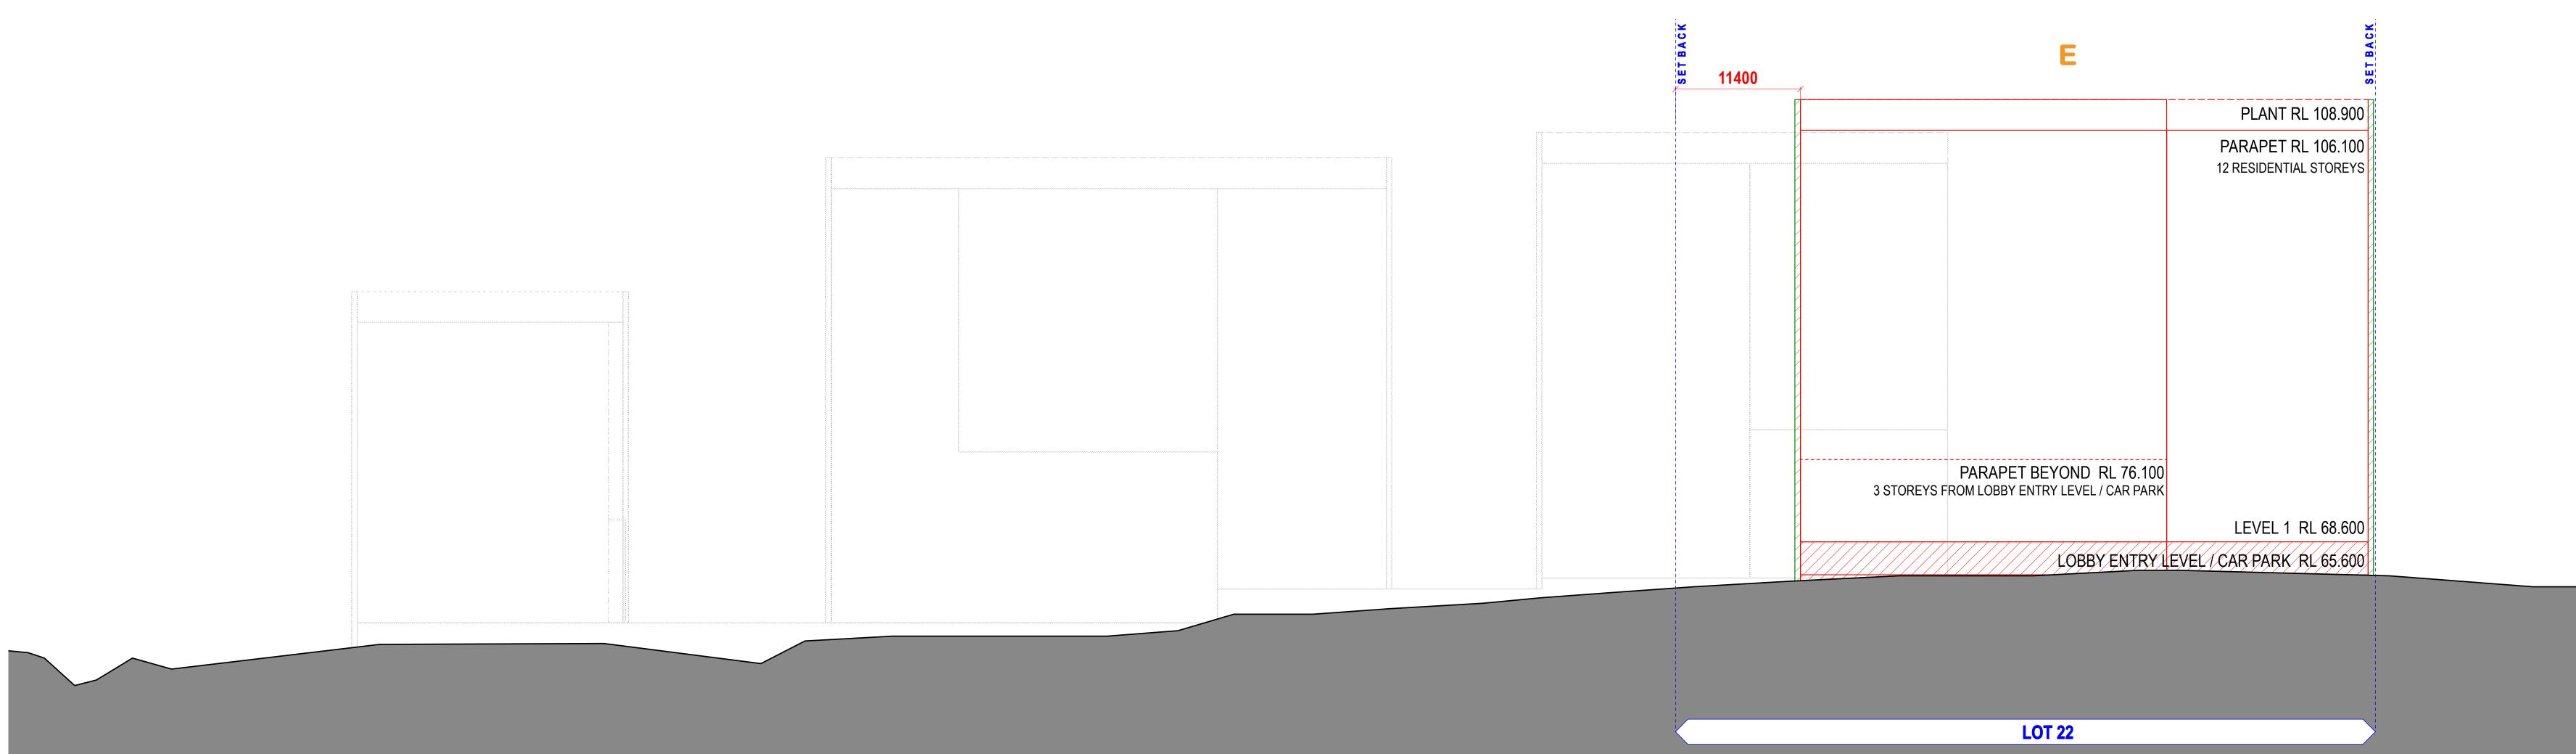

## URBAN FORM CONTROL DIAGRAM \_ ELEVATION ALONG HERRING ROAD

PROJECT TITLE **RESIDENTIAL DEVELOPMENT** 128 HERRING ROAD, MACQUARIE PARK

DRAWING TITLE Urban Form Control Diagram, Elevations CONCEPT PLAN