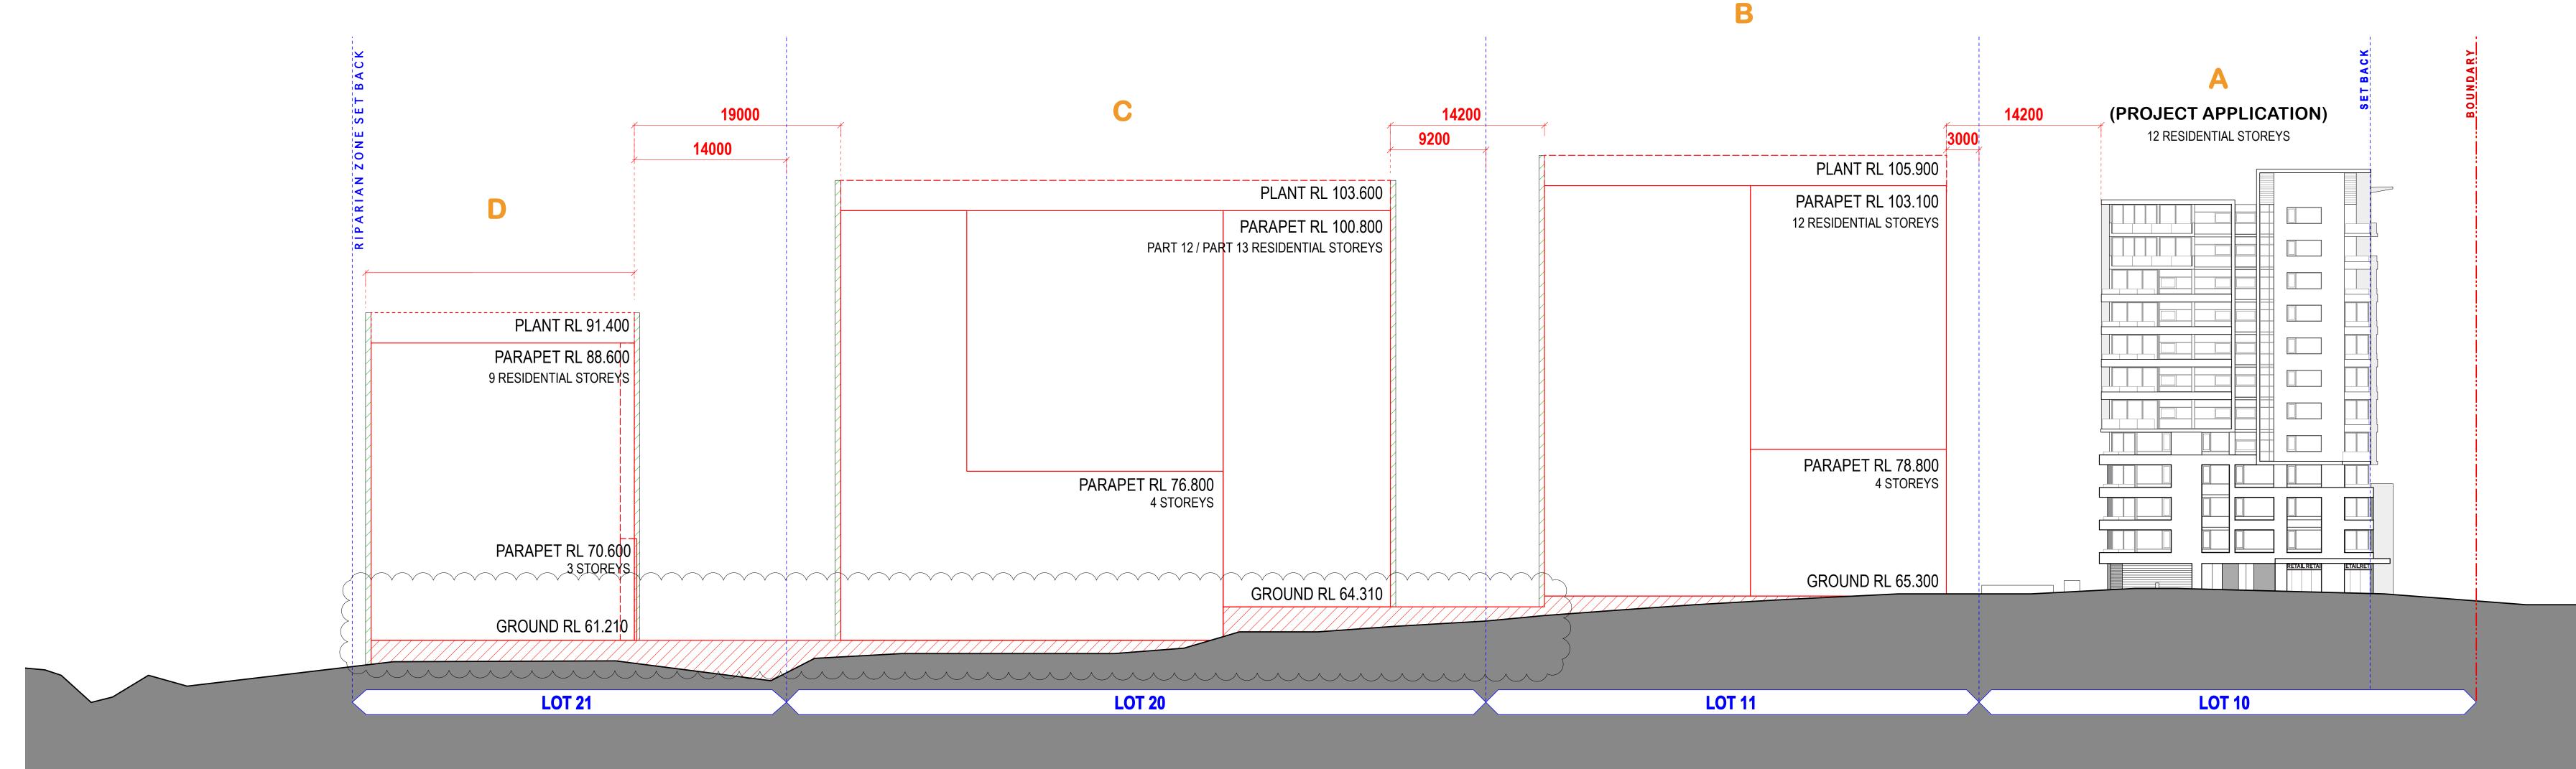

| <u> </u>                                                             | SITE BOUNDARY                                                      | GROUND LIN                                                                          | NE PODIUM PROFILE |  |
|----------------------------------------------------------------------|--------------------------------------------------------------------|-------------------------------------------------------------------------------------|-------------------|--|
|                                                                      | STAGE BOUNDARY                                                     | PREDOMINA                                                                           | INT FACADE LINE   |  |
| 1m 5m