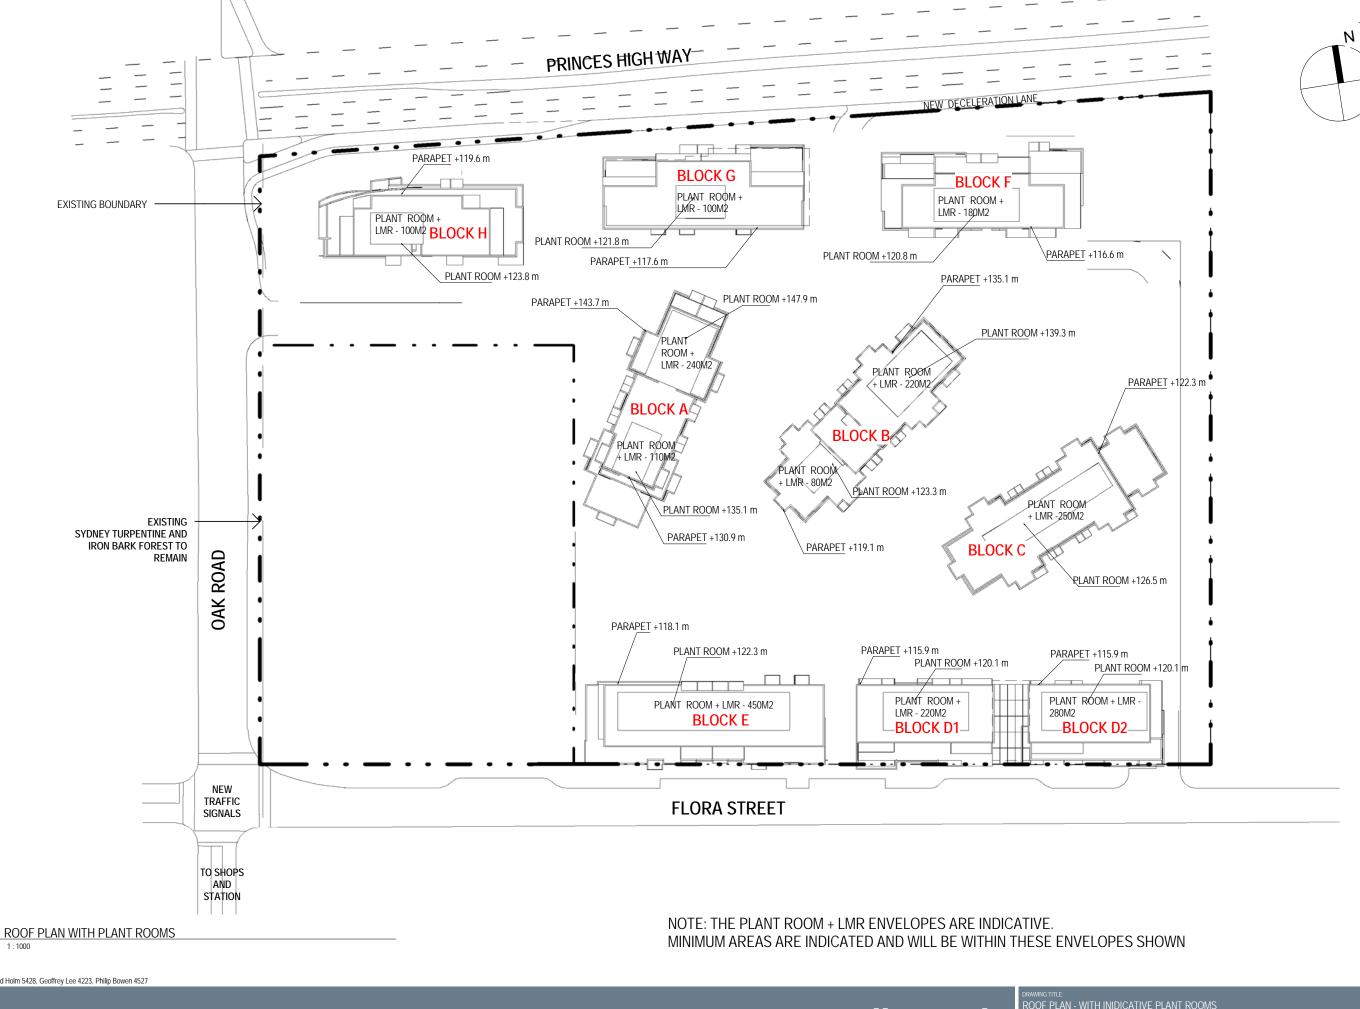

NSW Registered & Nominated Architects: David Holm 5428, Geoffrey Lee 4223, Philip Bowen 4527

Henroth Investments Pty Limited 46-56 Kippax Street Surry Hills NSW 2010

| RAWING TITLE:<br>200F PLAN - WITH INIDICATIVE PLANT ROOMS |                  |     |                                                 |                |                 |
|-----------------------------------------------------------|------------------|-----|-------------------------------------------------|----------------|-----------------|
| ROJECT NAME:<br>IIRRAWEE BRICK PIT                        |                  |     | CLIENT NAME:<br>HENROTH INVESTMENTS PTY LIMITED |                |                 |
| ROJECT NUMBER:<br>9211902                                 | SCALE:<br>1:1000 | @A3 | DRAWING NUMBER: 0190                            | DATE: 05/11/12 | REVISION NUMBER |