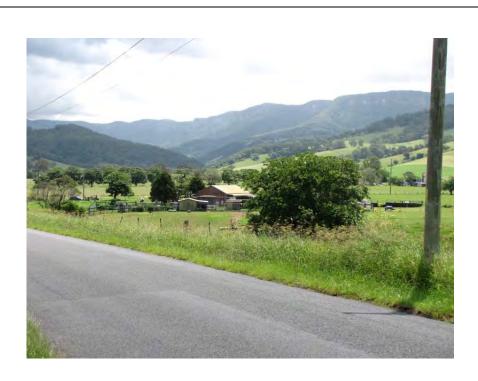

# $Heritage\ Data\ Form$ Please supply images of each elevation, the interior and the setting.

| Image caption | Marshall Mount Public School |          |             |                        |       |  |  |
|---------------|------------------------------|----------|-------------|------------------------|-------|--|--|
| Image year    | 2011                         | Image by | Iain Stuart | Image copyright holder | AECOM |  |  |