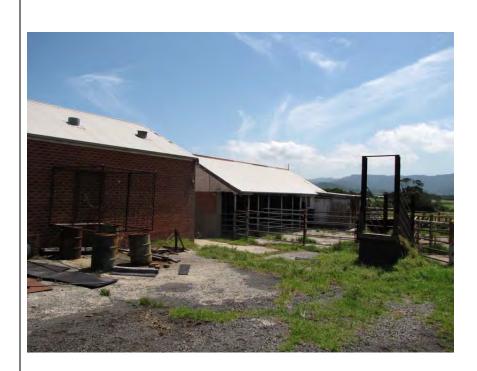

IMAGES - 1 per page

| Image caption | Marshall Mount Community Hall, view south west |          |             |                        |       |  |
|---------------|------------------------------------------------|----------|-------------|------------------------|-------|--|
| Image year    | 2011                                           | Image by | Iain Stuart | Image copyright holder | AECOM |  |