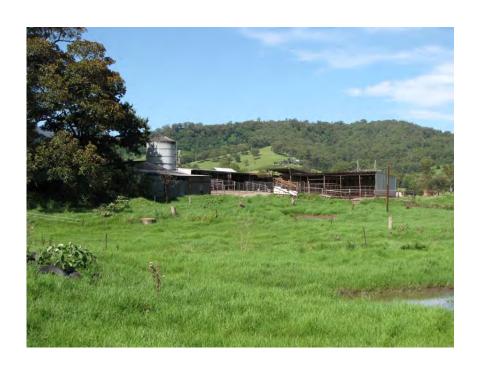

| 2/02/ | 2011 |

### IMAGES - 1 per page

| Image caption | Fairview House, view south south west |          |             |                        |       |  |
|---------------|---------------------------------------|----------|-------------|------------------------|-------|--|
| Image year    | 2011                                  | Image by | Iain Stuart | Image copyright holder | AECOM |  |



### IMAGES - 1 per page

| Image caption | Fairview dairy buildings, view south |          |             |                        |       |  |
|---------------|--------------------------------------|----------|-------------|------------------------|-------|--|
| Image year    | 2011                                 | Image by | lain Stuart | Image copyright holder | AECOM |  |



### IMAGES - 1 per page

| Image caption | Fairview feed shed and silo, view west |          |             |                        |       |  |
|---------------|----------------------------------------|----------|-------------|------------------------|-------|--|
| Image year    | 2011                                   | Image by | Iain Stuart | Image copyright holder | AECOM |  |



### IMAGES - 1 per page

| Image caption | Fairview – approximate pipeline route, view north. |          |             |                        |       |  |
|---------------|----------------------------------------------------|----------|-------------|------------------------|-------|--|
| Image year    | 2011                                               | Image by | Iain Stuart | Image copyright holder |