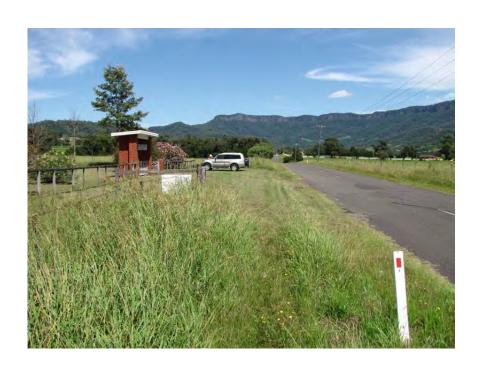

IMAGES - 1 per page

| Image caption | Marshall Mount Community Hall, view south west |          |             |                        |       |  |
|---------------|------------------------------------------------|----------|-------------|------------------------|-------|--|
| Image year    | 2011                                           | Image by | Iain Stuart | Image copyright holder | AECOM |  |