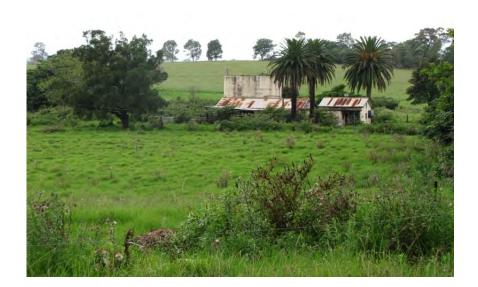

IMAGES - 1 per page

| Image caption | Marshall Mount Community Hall, view south west |          |             |                        |       |  |
|---------------|------------------------------------------------|----------|-------------|------------------------|-------|--|
| Image year    | 2011                                           | Image by | Iain Stuart | Image copyright holder | AECOM |  |