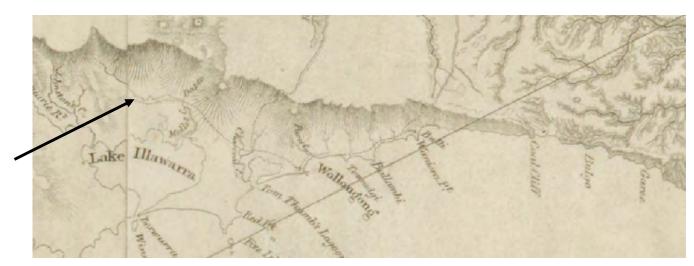

ne's cattle track ten miles away. Surveyor Burke reported on the partly constructed line in 1843 noting it was only useful for horses. The road gradually fell into disuse.<sup>4</sup>

Within Illawarra, a system of local roads emerged. In the early 1830s, a road was extant from Brighton Beach, Wollongong to Dapto, which crossed Mullet Creek. Mitchell's Map of 1834 showed the road, which ran south down Illawarra plus other routes branching off it. <sup>6</sup>

<sup>&</sup>lt;sup>1</sup> Hagan & Wells, p 31

<sup>&</sup>lt;sup>2</sup> Rogers, 'Thematic History', p 23

<sup>&</sup>lt;sup>3</sup> Hagan & Wells, p 31

<sup>&</sup>lt;sup>4</sup> McDonald, *Dapto*, p 38-40

<sup>&</sup>lt;sup>5</sup> Secomb, Dapto, np

<sup>&</sup>lt;sup>6</sup> Bayley, *Bulli*, p 8, 23 (R.27.1603, Crown Plan)



Figure 11 Mitchell's 1834 map of the colony showed the line of a road west of Lake Illawarra that seems to follow the line of what became Marshall Mount Road.

Surveyor Elliott had surveyed the line of road from Mullet Creek to Macquarie Rivulet in 1835. The road from Dapto to Berrima was described in 1843 by surveyor Burke as one of the few that could take anyone into Illawarra. In 1844, there were two convict stockades, one sited at the Crossroads near Mount Keira and the other at Mullet Creek near Dapto housing convicts employed in the road gangs.

By 1848, Rixon's Pass track was the preferred route into Illawarra. It had been opened to wheeled vehicles by 1858. A bridge was constructed across Macquarie Rivulet by the NSW government in 1858. A new bridge across Mullet Creek opened in