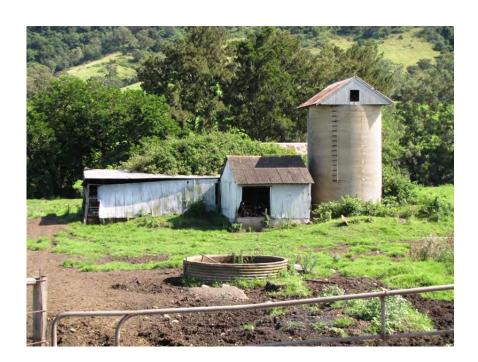

opyright holder | AECOM |  |



### IMAGES - 1 per page

| Image caption | Fairview dairy buildings, view south |          |             |                        |       |  |
|---------------|--------------------------------------|----------|-------------|------------------------|-------|--|
| Image year    | 2011                                 | Image by | lain Stuart | Image copyright holder | AECOM |  |



### IMAGES - 1 per page

| Image caption | Fairview feed shed and silo, view west |          |             |                        |       |  |
|---------------|----------------------------------------|----------|-------------|------------------------|-------|--|
| Image year    | 2011                                   | Image by | Iain Stuart | Image copyright holder | AECOM |  |



### IMAGES - 1 per page

| Image caption | Fairview – approximate pipeline route, view north. |          |             |                        |       |  |
|---------------|----------------------------------------------------|----------|-------------|------------------------|-------|--|
| Image year    | 2011                                               | Image by | Iain Stuart | Image copyright holder | AECOM |  |



| Name of Item                                             | "Fairview" Ho