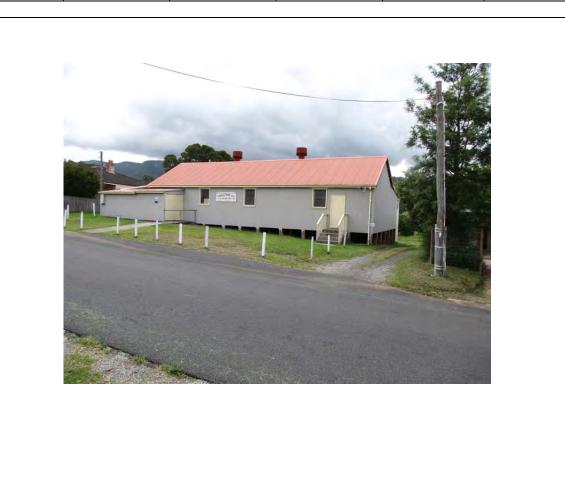

IMAGES - 1 per page

| Image caption | Marshall Mount Community Hall, view south west |          |             |                        |       |  |
|---------------|------------------------------------------------|----------|-------------|------------------------|-------|--|
| Image year    | 2011                                           | Image by | Iain Stuart | Image copyright holder | AECOM |  |