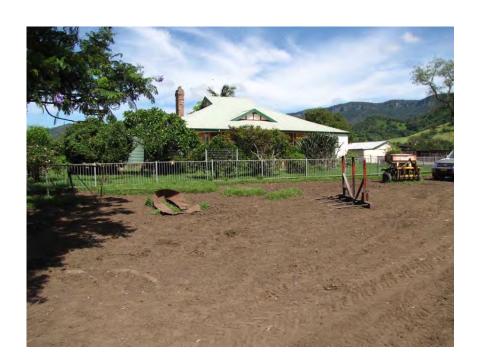

# $Heritage\ Data\ Form$ Please supply images of each elevation, the interior and the setting.

| Image caption | Marshall Mount Public School |          |             |                        |       |  |  |
|---------------|------------------------------|----------|-------------|------------------------|-------|--|--|
| Image year    | 2011                         | Image by | Iain Stuart | Image copyright holder | AECOM |  |  |