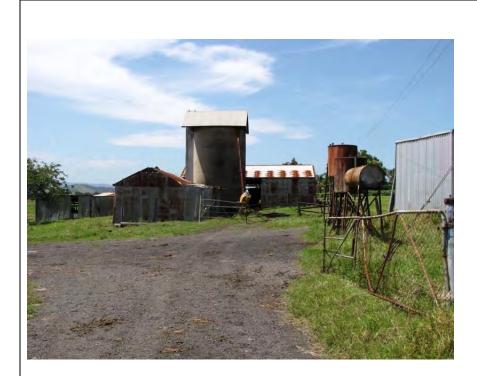

IMAGES - 1 per page

| Image caption | Marshall Mount Community Hall, view south west |          |             |                        |       |  |
|---------------|------------------------------------------------|----------|-------------|------------------------|-------|--|
| Image year    | 2011                                           | Image by | Iain Stuart | Image copyright holder | AECOM |  |