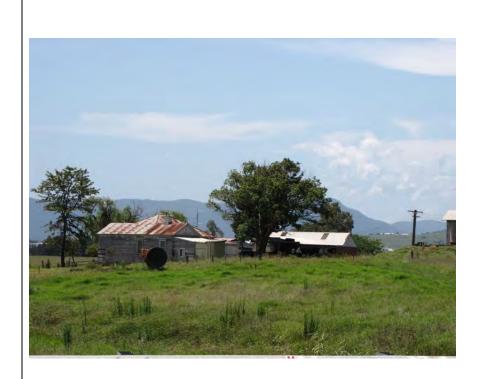

# $Heritage\ Data\ Form$ Please supply images of each elevation, the interior and the setting.

| Image caption | Marshall Mount Public School |          |             |                        |       |  |  |
|---------------|------------------------------|----------|-------------|------------------------|-------|--|--|
| Image year    | 2011                         | Image by | Iain Stuart | Image copyright holder | AECOM |  |  |