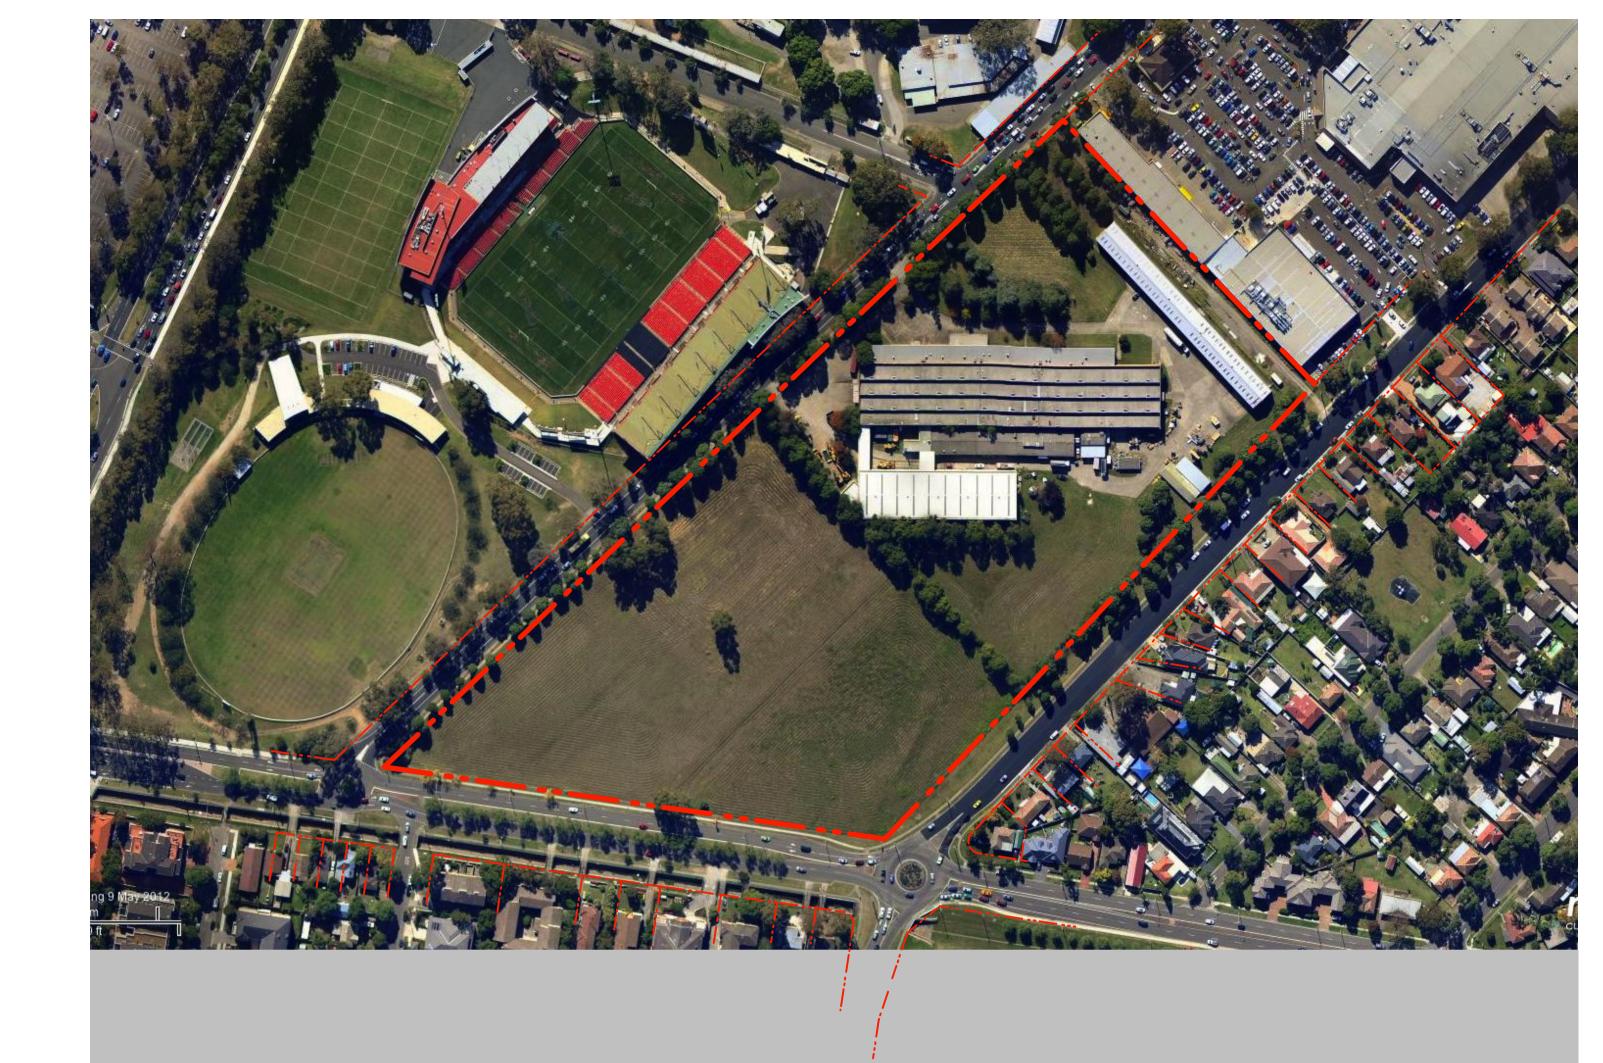

NEPEAN GREEN

Mixed Use Development

164 STATION STREET, PENRITH NSW 2750

TUCNEC+ASSOCIATES

7 YOUNG STREET NEUTRAL BAY L1, 410 CROWN STREET SURRY HILLS T: 02 9909 3344 lefflersimes.com.au T: 02 8668 0000 turnerassociates.com.au