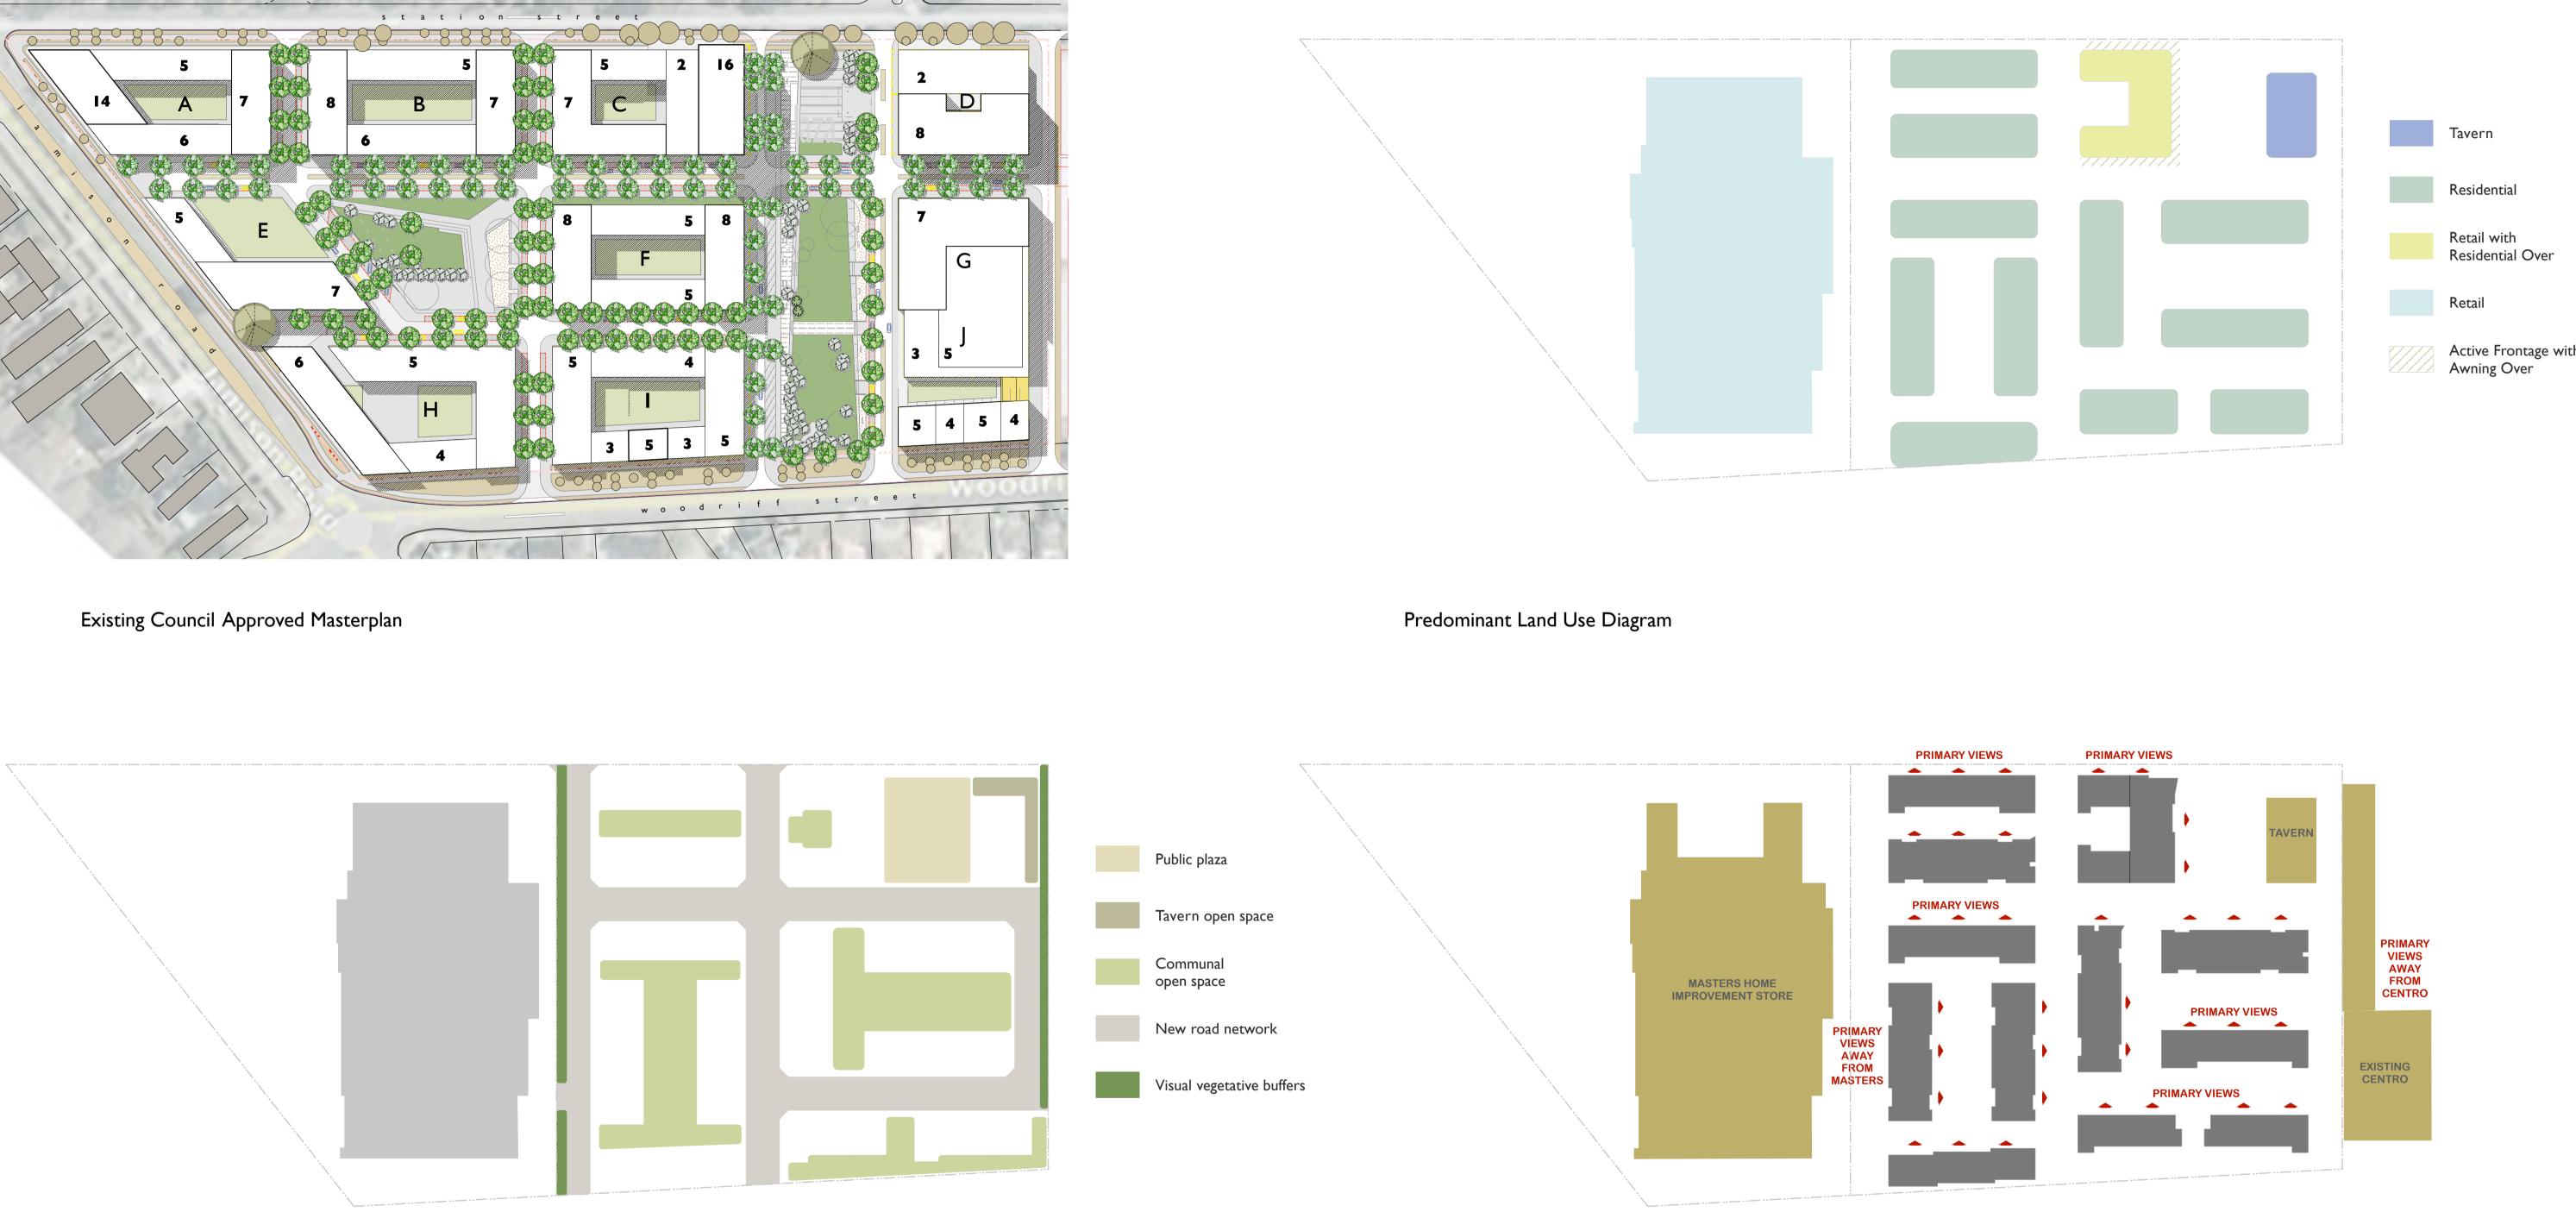

Open Space Diagram

Residential Amenity Diagram

| A 13-07-12 kjd<br>Rev. Date Approved by                                                   |           |      |         | Issued for information<br>Revision Notes |       |     |       |  |
|-------------------------------------------------------------------------------------------|-----------|------|---------|------------------------------------------|-------|-----|-------|--|
| SCALE<br>1:1500                                                                           | ) @A1, 50 | %@A3 | JOB No. | 12014                                    | DRAWN | *** | NORTH |  |
| FOR INFORMATION                                                                           |           |      | DWG No. | DA012                                    | REV   |     |       |  |
| TUCNEC+ASSOCIATES                                                                         |           |      |         |                                          |       |     |       |  |
| L1 410 Crown Street Surry Hills NSW 2010 Australia<br>t +61 2 8668 0000 f +61 2 8668 0088 |           |      |         |                                          |       |     |       |  |