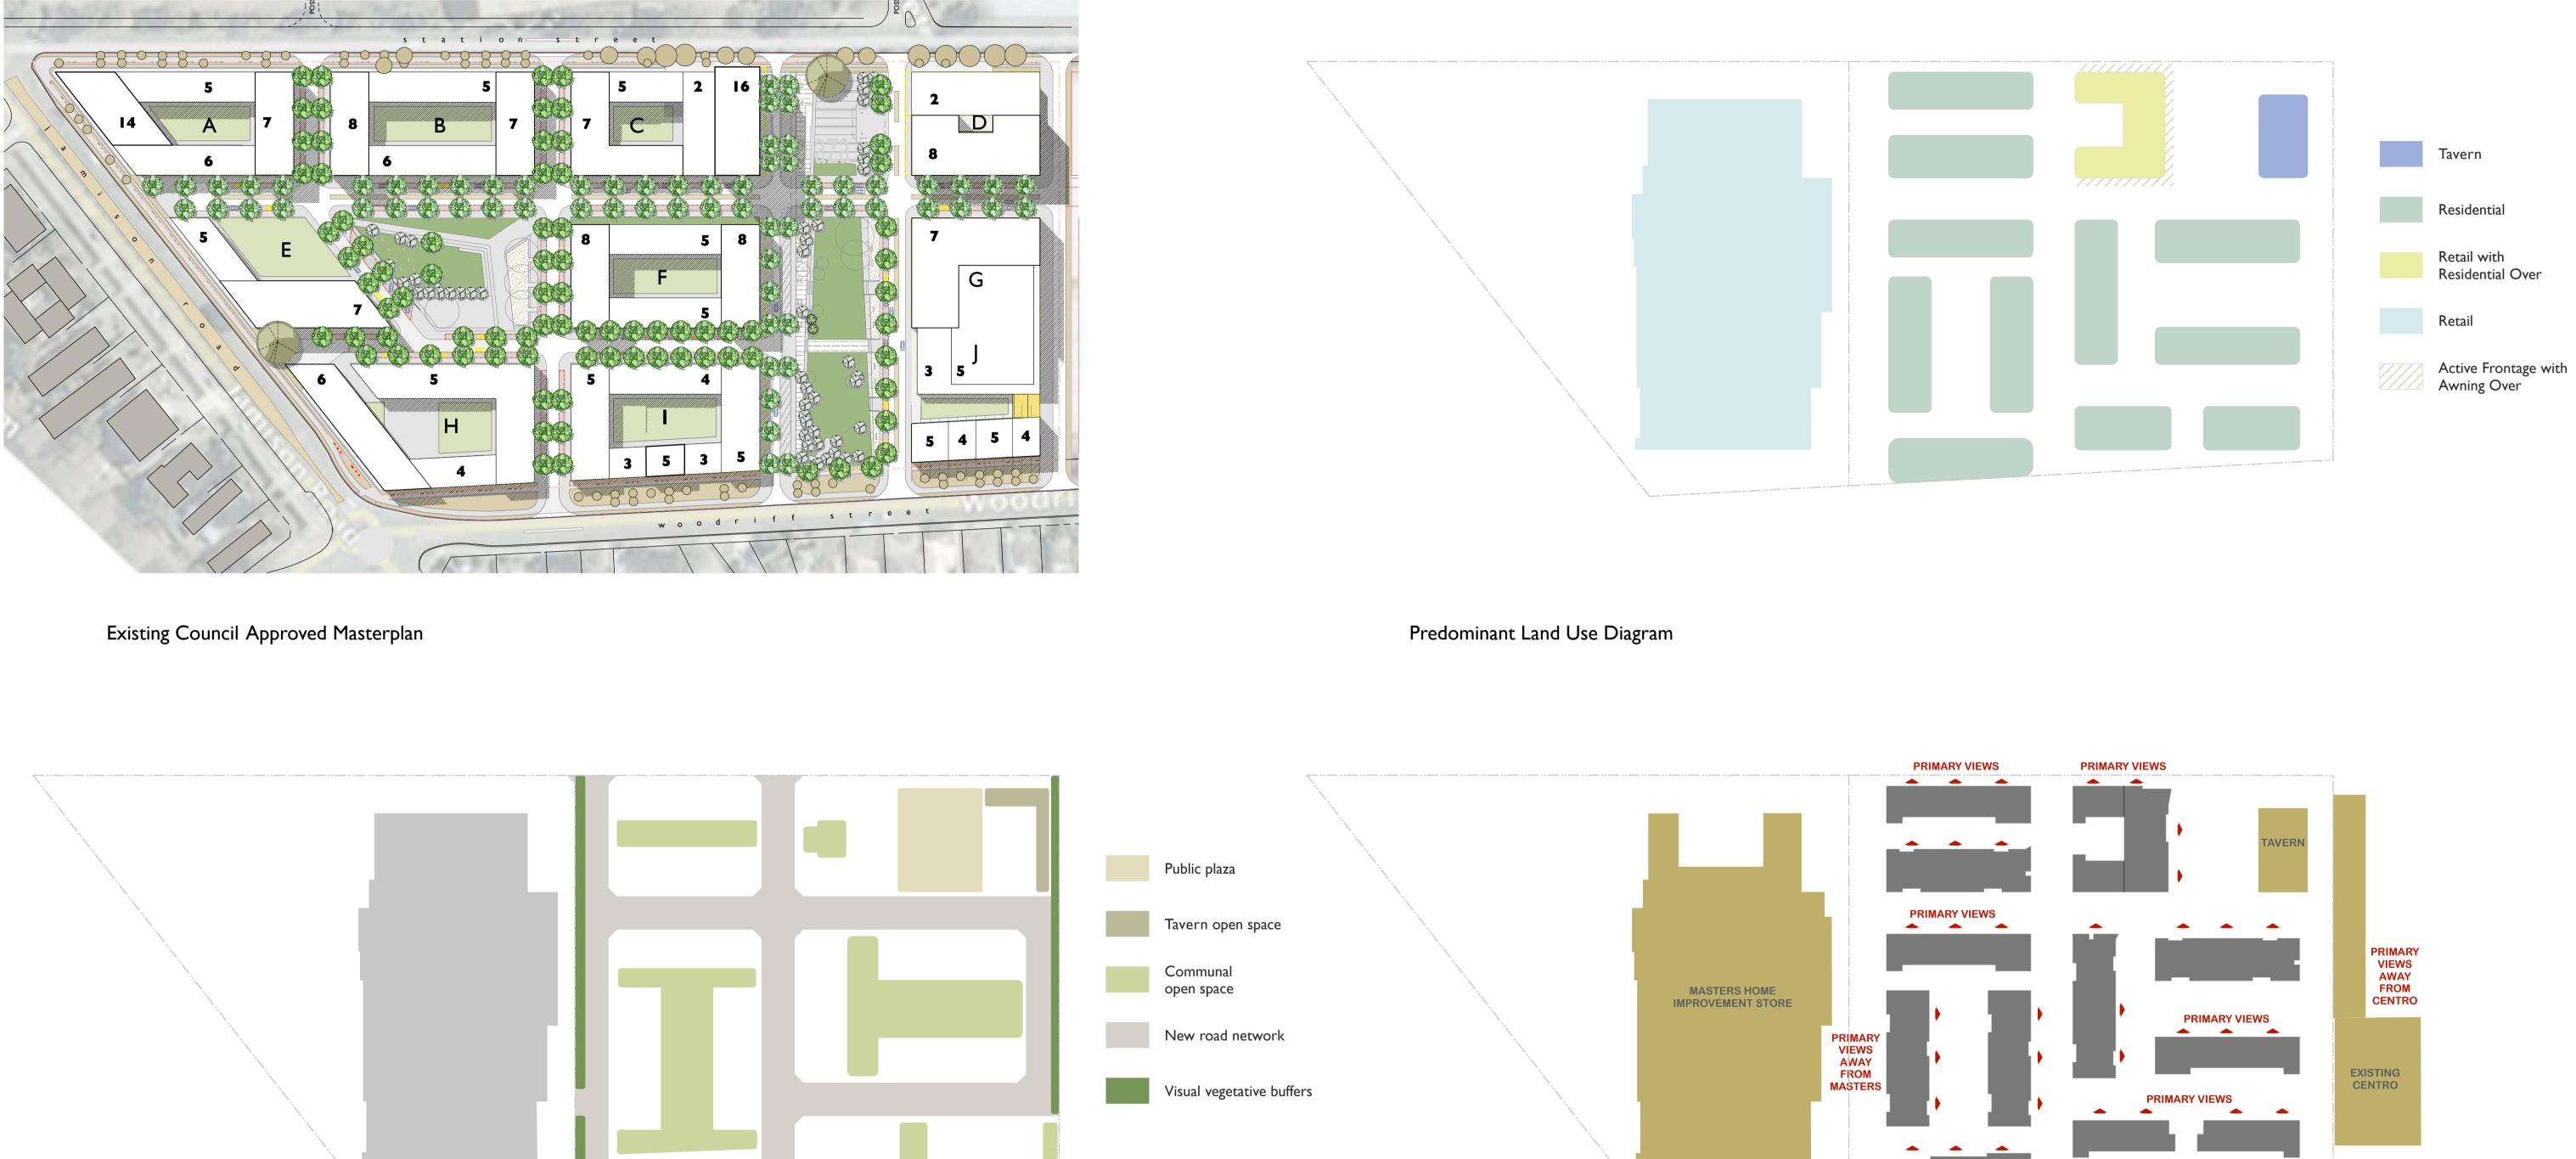

Open Space Diagram

Residential Amenity Diagram

| A 13-07-12 kjd<br>Rev. Date Approved by                                                   |           |      |         | Issued for information<br>Revision Notes |       |     |       |  |
|-------------------------------------------------------------------------------------------|-----------|------|---------|------------------------------------------|-------|-----|-------|--|
| SCALE<br>1:1500                                                                           | ) @A1, 50 | %@A3 | JOB No. | 12014                                    | DRAWN | *** | NORTH |  |
| FOR INFORMATION                                                                           |           |      | DWG No. | DA012                                    | REV   |     |       |  |
| TUCNEC+ASSOCIATES                                                                         |           |      |         |                                          |       |     |       |  |
| L1 410 Crown Street Surry Hills NSW 2010 Australia<br>t +61 2 8668 0000 f +61 2 8668 0088 |           |      |         |                                          |       |     |       |  |