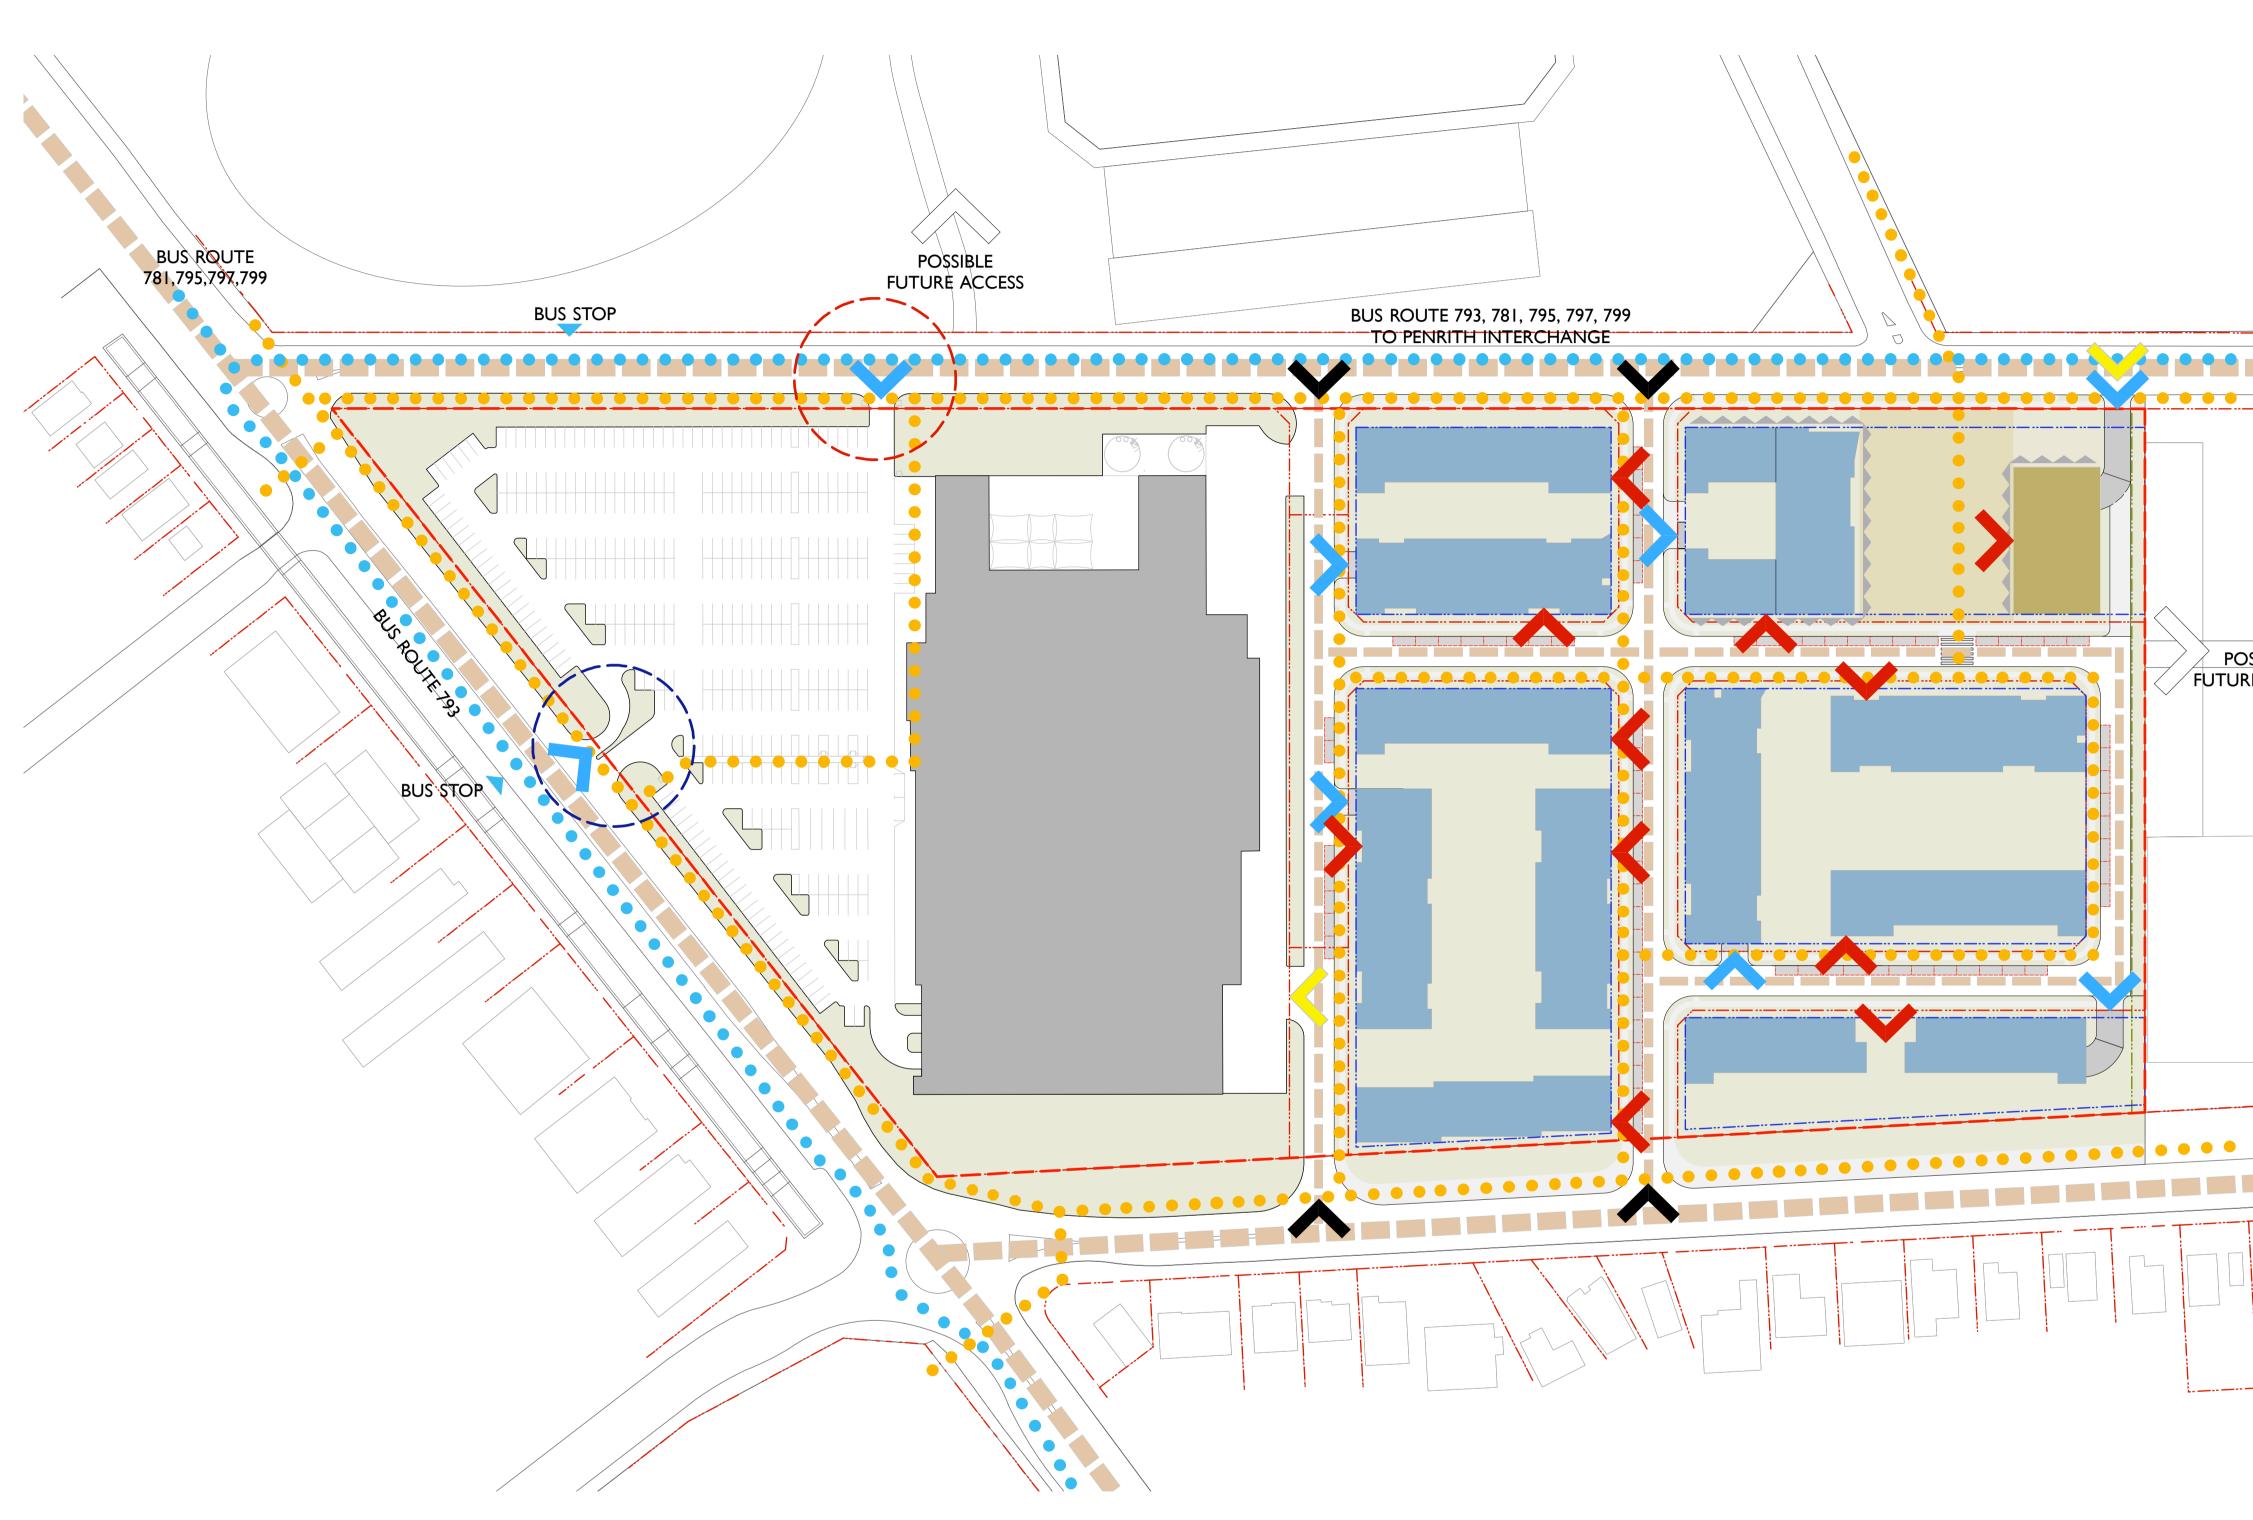

|                       | - Site Boundary                                  |  |  |  |  |  |  |
|-----------------------|--------------------------------------------------|--|--|--|--|--|--|
| STREET HIERARCHY KEY  |                                                  |  |  |  |  |  |  |
|                       | Major Roads                                      |  |  |  |  |  |  |
|                       | Minor Road (Local Road)                          |  |  |  |  |  |  |
| M                     | OVEMENT ACCESS + PARKING KEY                     |  |  |  |  |  |  |
| OSSIBLE<br>IRE ACCESS | Access to Site                                   |  |  |  |  |  |  |
|                       | <ul> <li>Future Connection</li> </ul>            |  |  |  |  |  |  |
| • • •                 | Predominant Pedestrian Routes                    |  |  |  |  |  |  |
| • • •                 | <ul> <li>Bus Stops and Bus Routes</li> </ul>     |  |  |  |  |  |  |
|                       | Pedestrian Entry/Access                          |  |  |  |  |  |  |
|                       | Parking Entry/Access                             |  |  |  |  |  |  |
|                       | Service Entry/Access                             |  |  |  |  |  |  |
|                       | Future 50m Right Turn Bay Provided               |  |  |  |  |  |  |
|                       | Future 'Left In Left Out' Intersection           |  |  |  |  |  |  |
|                       | Proposed Pedestrian Crossing                     |  |  |  |  |  |  |
|                       | <ul> <li>Proposed Pedestrian Crossing</li> </ul> |  |  |  |  |  |  |