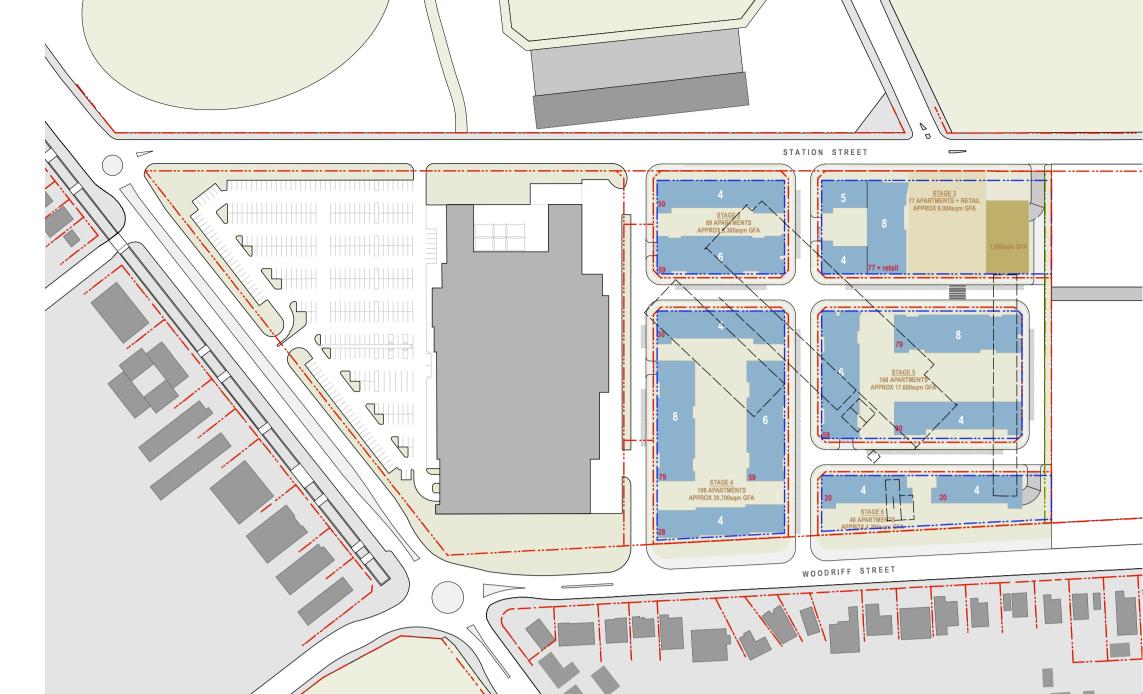

| FLOOR SPACE                   | GFA       | 1 BED<br>55-60sqm | 2 BED<br>80-95sqm | TOTAL APARTMENTS |
|-------------------------------|-----------|-------------------|-------------------|------------------|
| MASTERS _ PROJECT APPLICATION | 13,603sqm |                   |                   |                  |
| RETAIL _ CONCEPT PLAN         | 995sqm    |                   |                   |                  |
| TAVERN_CONCEPT PLAN           | 1,800sqm  |                   |                   |                  |
| RESIDENTIAL _ CONCEPT PLAN    | 60,000sqm | 18                | 552               | 570              |
| TOTAL GFA                     | 76,398sqm |                   |                   |                  |

78,550sqm SITE AREA **FSR** 0.98:1

| PARKING RATES | Masters (PA) | resi visitors (CP) 1 bed (CP) |            | 2 bed (CP) | retail (CP)  | tavern (CP)   |
|---------------|--------------|-------------------------------|------------|------------|--------------|---------------|
| On site:      | 1.0/36sqm    | 1.0/20 units                  | 1.0 / unit | 1.0 / unit | 1.0 / 100sqm | 1.0 / 24.5sqm |
|               | 380 spaces   | 30 spaces                     | 18 spaces  | 552 spaces | 10 spaces    | 73 spaces     |

On new streets: 73 spaces approximately

| LANDSCAPE AREAS (excl Masters site) (also see diagrams) | plaza    | new<br>roads | communal space<br>/ setbacks | total open<br>space | deep soil whole site (excluding Masters) | deep soil within the new residential boundaries |  |
|---------------------------------------------------------|----------|--------------|------------------------------|---------------------|------------------------------------------|-------------------------------------------------|--|
|                                                         | 2,300sqm | 12,300sqm    | 11,000sqm                    | 25,600sqm           | 9,500sqm                                 | 4,500sqm                                        |  |

SITE AREA OF RESIDENTIAL / TAVERN (excl Masters site)

43,510sqm

21% of whole site (excluding Masters) 37% of total open space

40% of communal open space / setbacks

B 26-07-12 kjd

ITEMS FOR WHICH APPROVAL IS BEING SOUGHT (all other figures are illustrative and will form part of subsequent detailed applications)