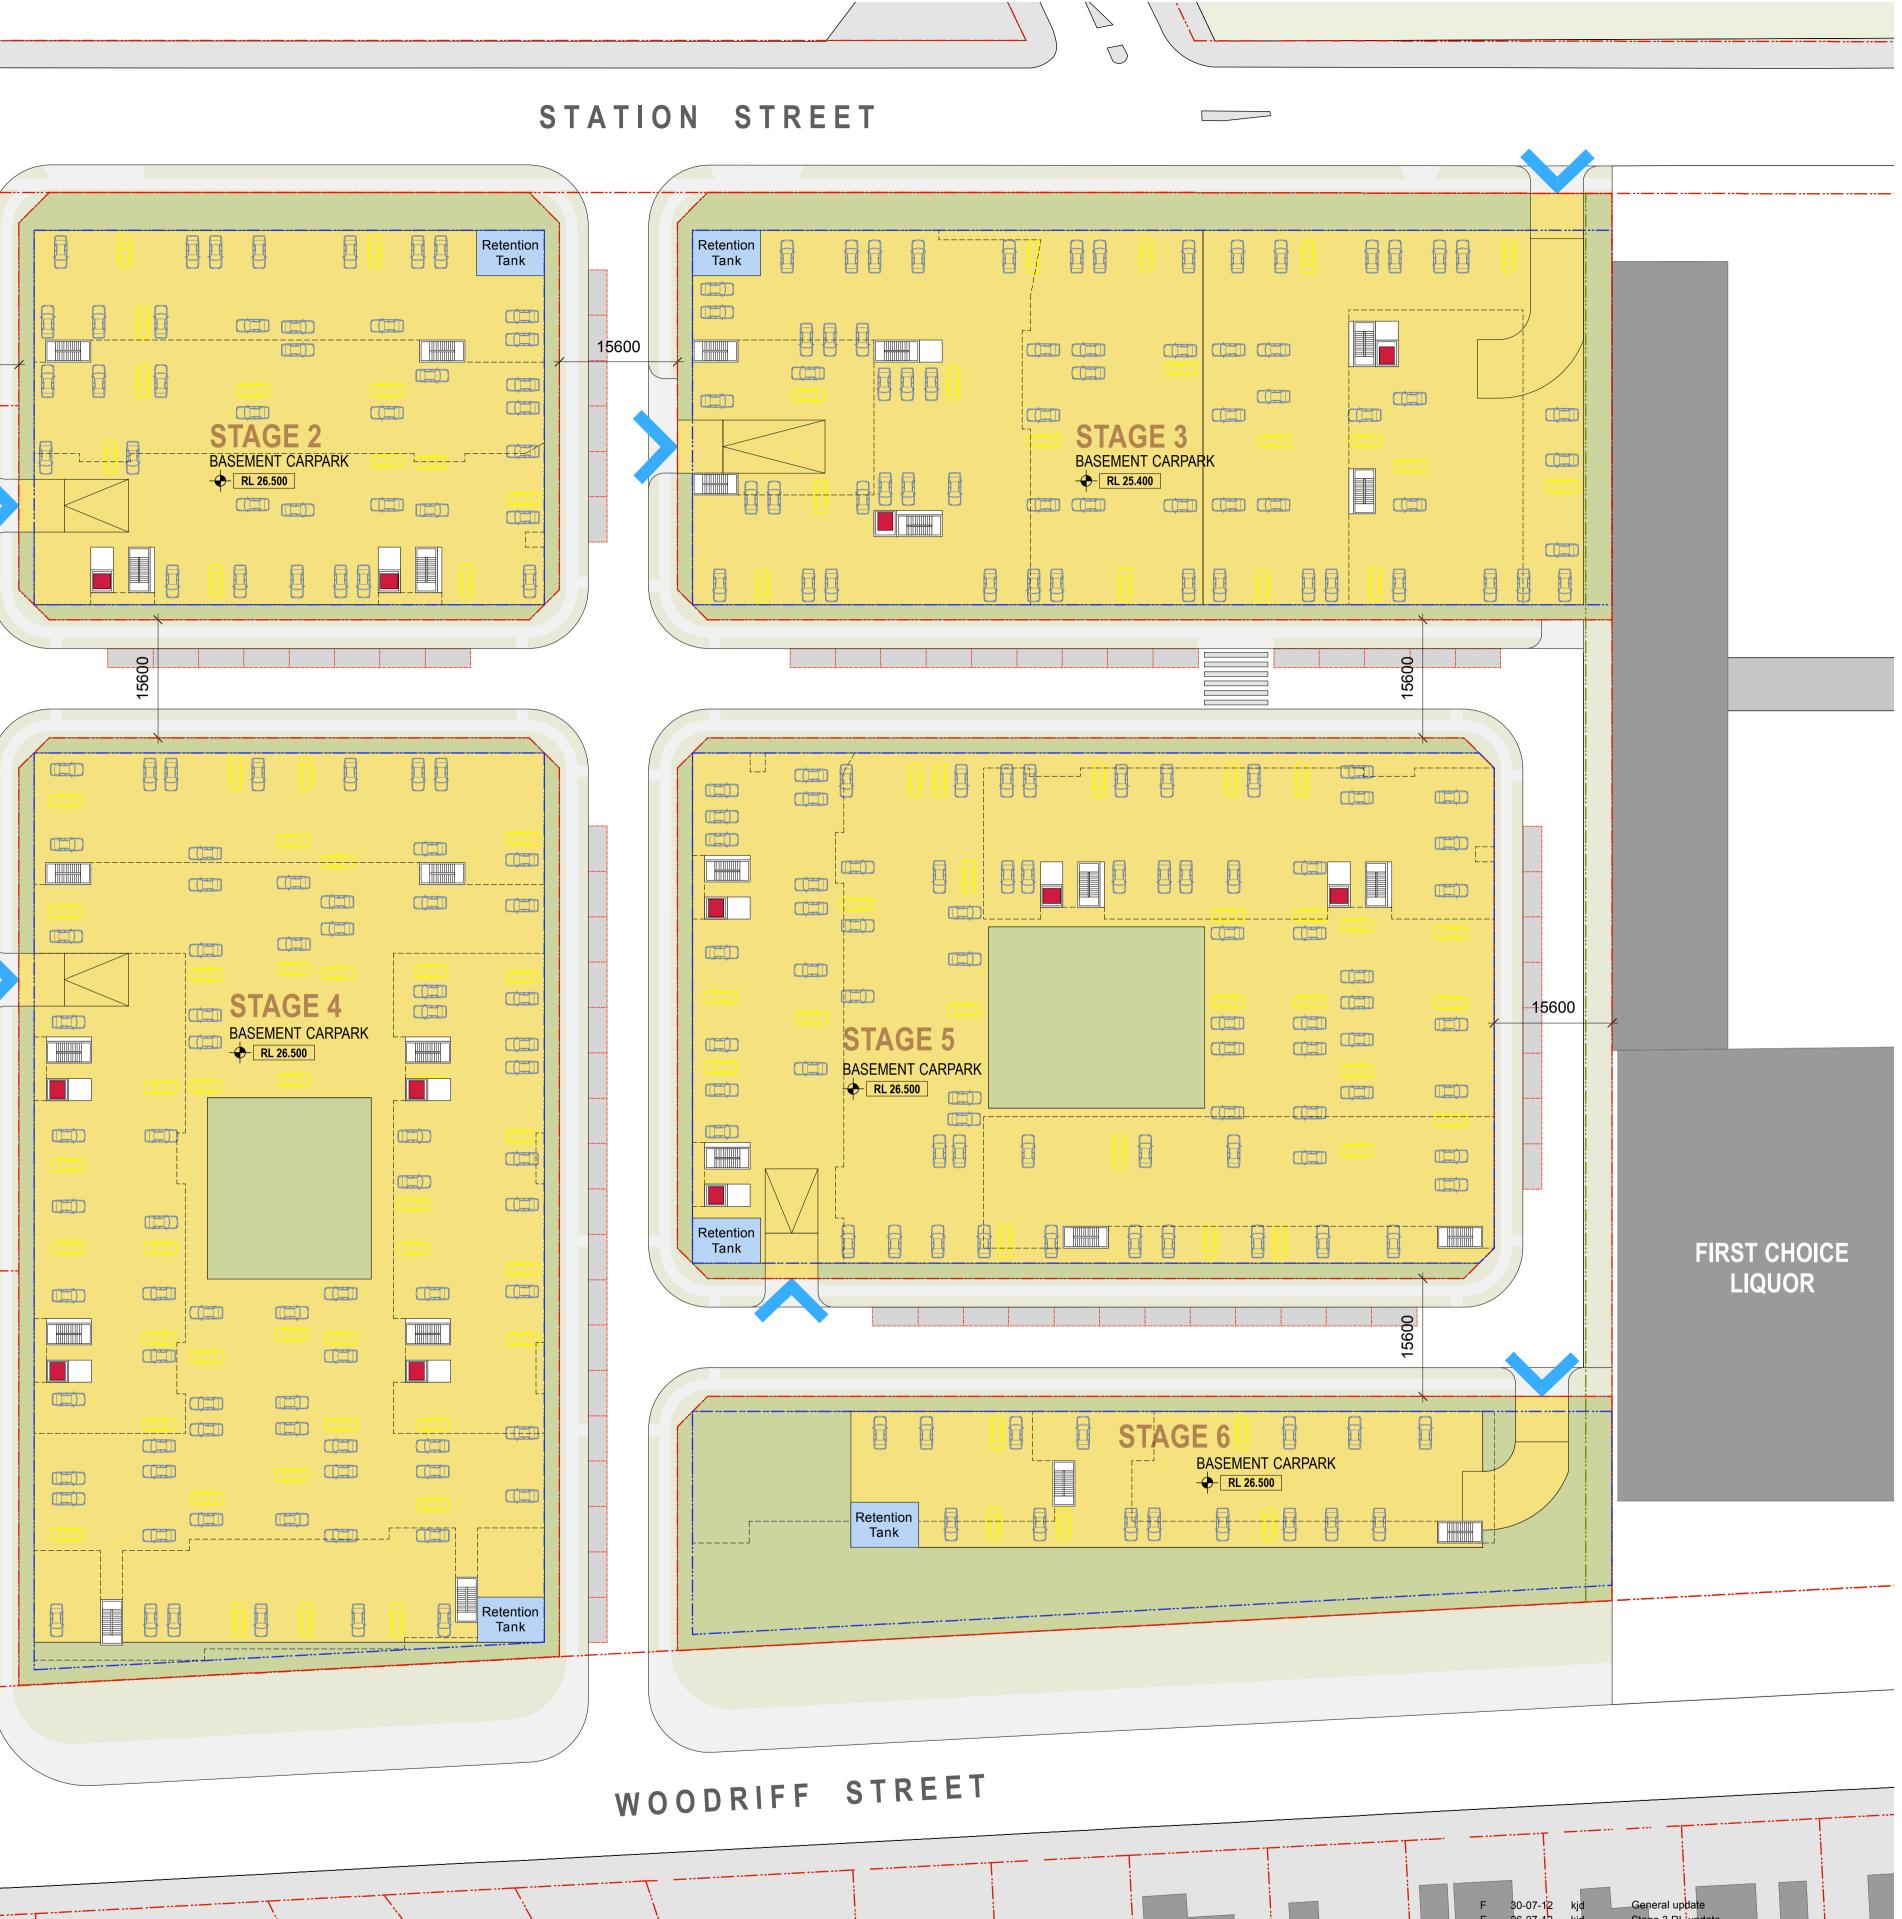

MAIN SERVICE EXIT 15600 CAR PARKING CALCULATION STAGE 2 (approx. 3,360sqm) Residential 89 car spaces Visitor 5 car spaces Car Wash 2 car spaces Sub Total 96 car spaces STAGE 3 (approx. 5,810sqm) 77 car spaces Residential Visitor 4 car spaces Car Wash 2 car spaces Sub Total 83 car spaces (approx. 2,905sqm) Retail (staff) 10 car spaces Sub Total 10 car spaces (approx. 350sqm) Tavern (visitor) 73 car spaces Sub Total 73 car spaces (approx. 2,555sqm) STAGE 4 (approx. 7,350sqm) 196 car spaces Residential Visitor 10 car spaces Car Wash 4 car spaces Sub Total 210 car spaces STAGE 5 (approx. 6,335sqm) Residential 168 car spaces Visitor 9 car spaces Car Wash 4 car spaces Sub Total **181 car spaces** MAIN STAGE 6 (approx. 1,505sqm) SERVICE ENTRY 40 car spaces Residential Visitor 2 car spaces Car Wash l car space Sub Total 43 car spaces Total on-site car spaces provided 696 car spaces **Total on-street** car spaces provided 73 car spaces