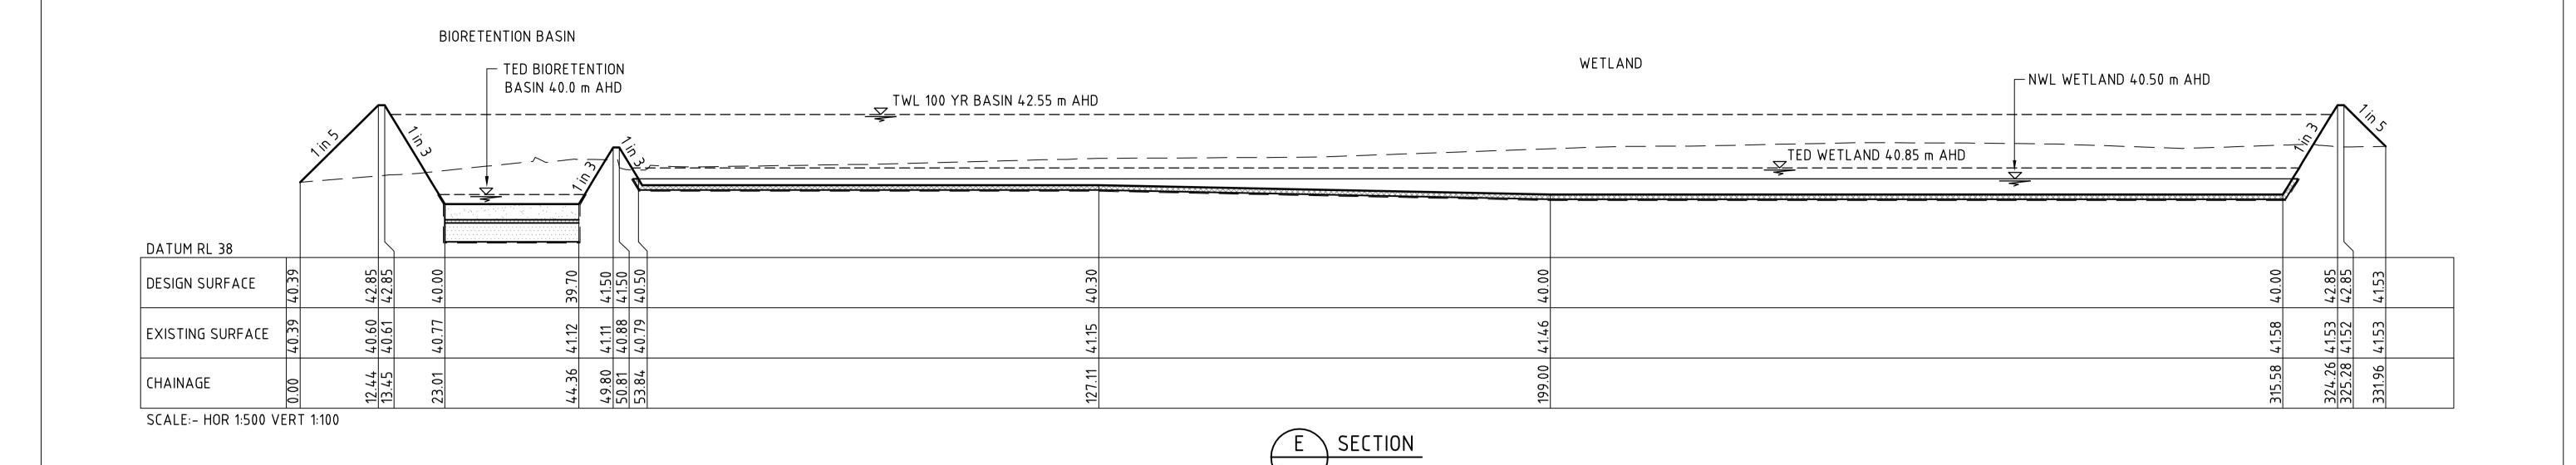

## NOTES:

- FOR DETAILS OF ECO VERGE REFER TO LANDSCAPE DRAWINGS.
- 2. ALL PIPES TO BE 375 DIA RCP UNLESS NOTED OTHERWISE.
- 3. STORMWATER DRAINAGE DETAILS PREPARED BY EDAW AND REPRODUCED BY GHD.