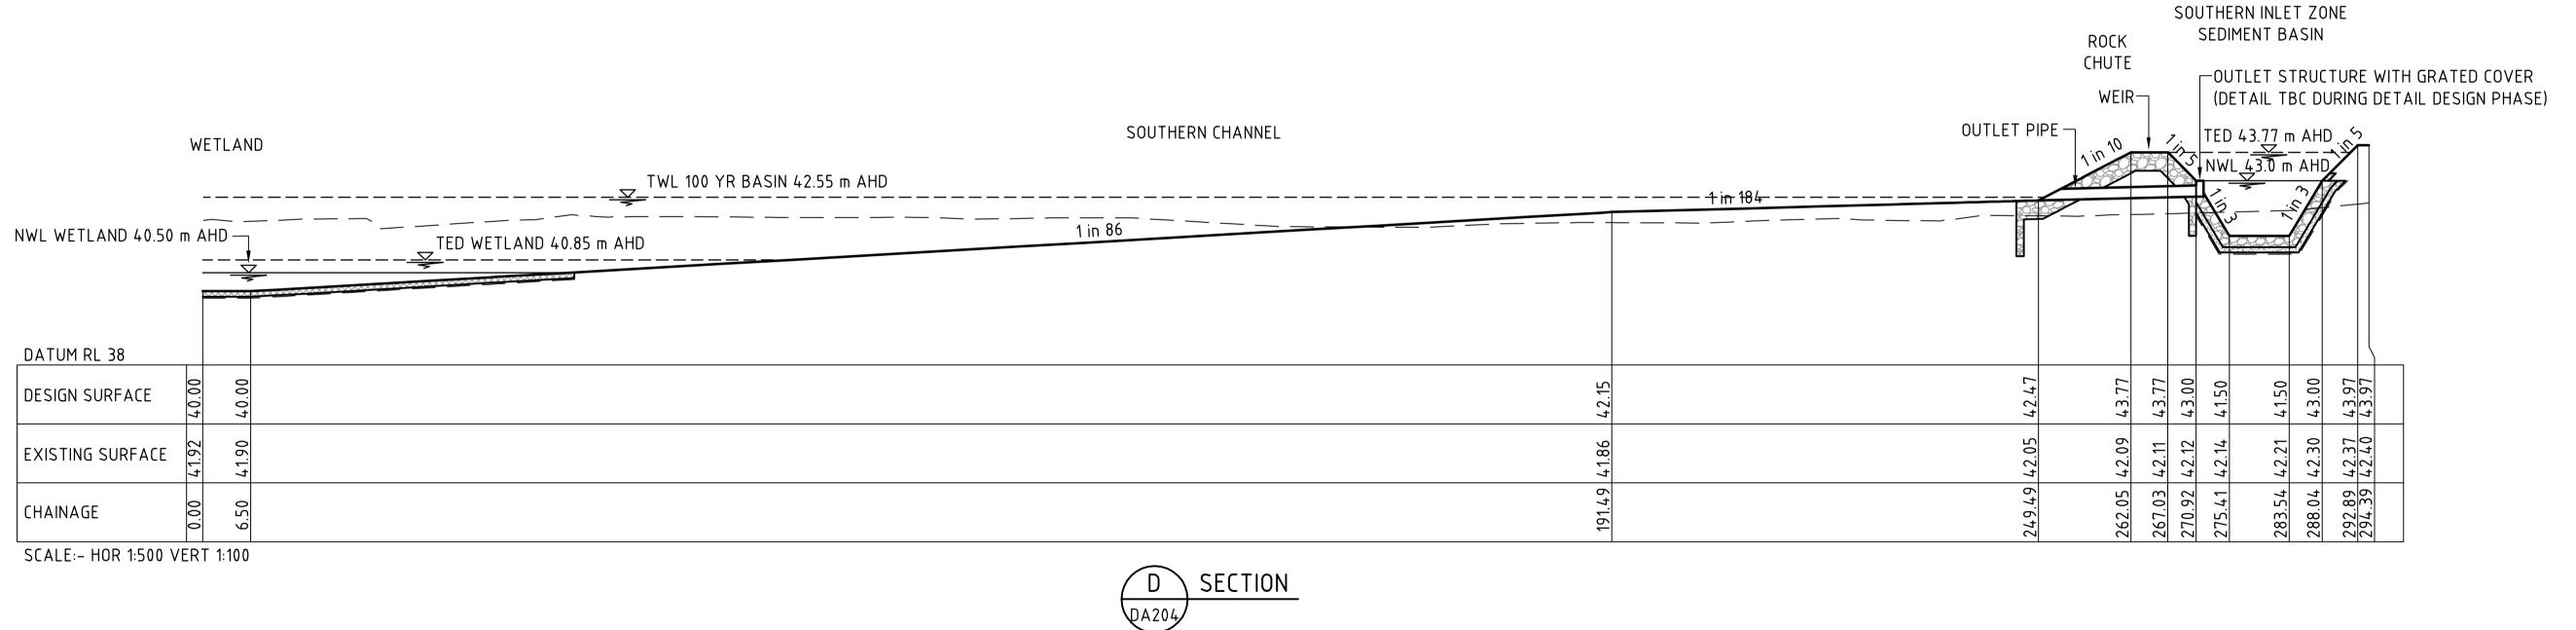

## NOTES:

- FOR DETAILS OF ECO VERGE REFER TO LANDSCAPE DRAWINGS.
- 2. ALL PIPES TO BE 375 DIA RCP UNLESS NOTED OTHERWISE.
- 3. STORMWATER DRAINAGE DETAILS PREPARED BY EDAW AND REPRODUCED BY GHD.