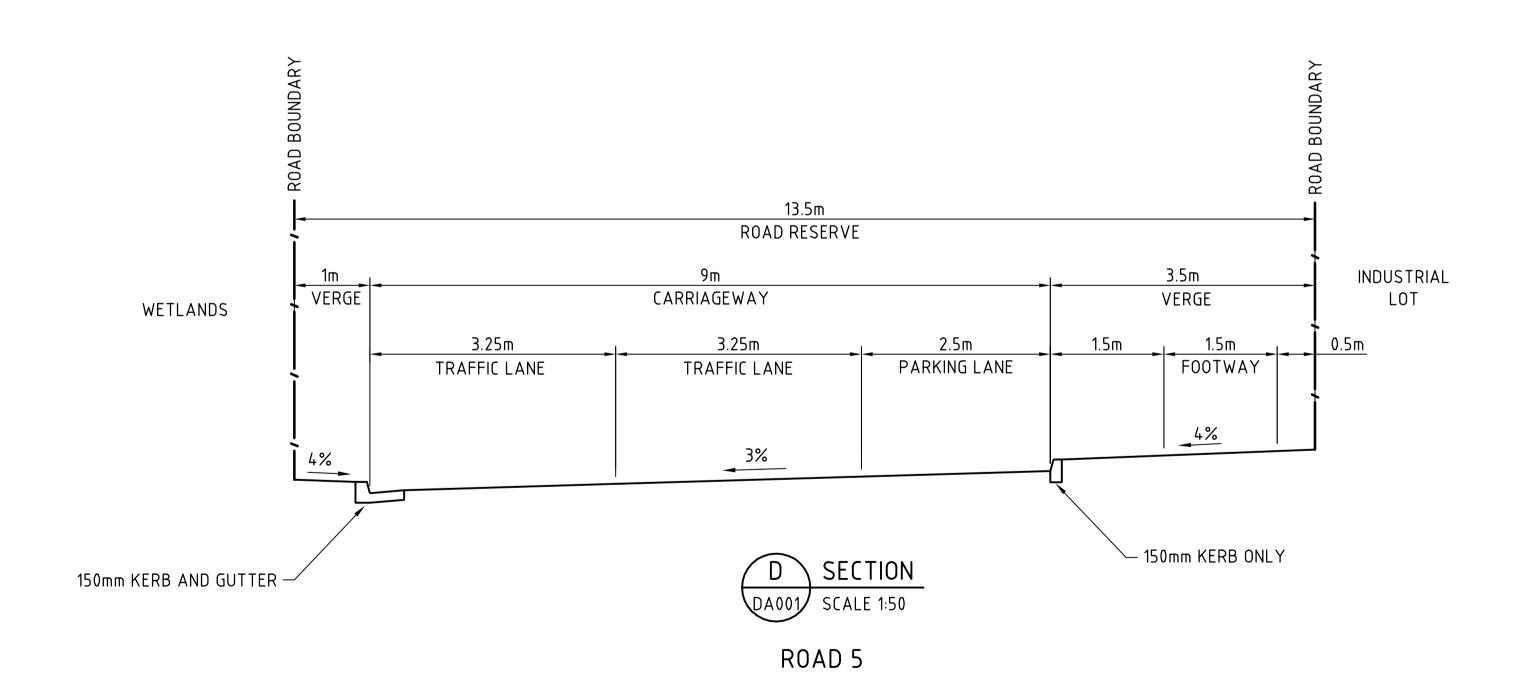

GOODMAN **BUNGARRIBEE ESTATE - HUNTINGWOOD WEST CIVIL WORKS TYPICAL ROAD CROSS SECTIONS - SHEET 2 OF 2** Drawing No: 21-18115-DA003