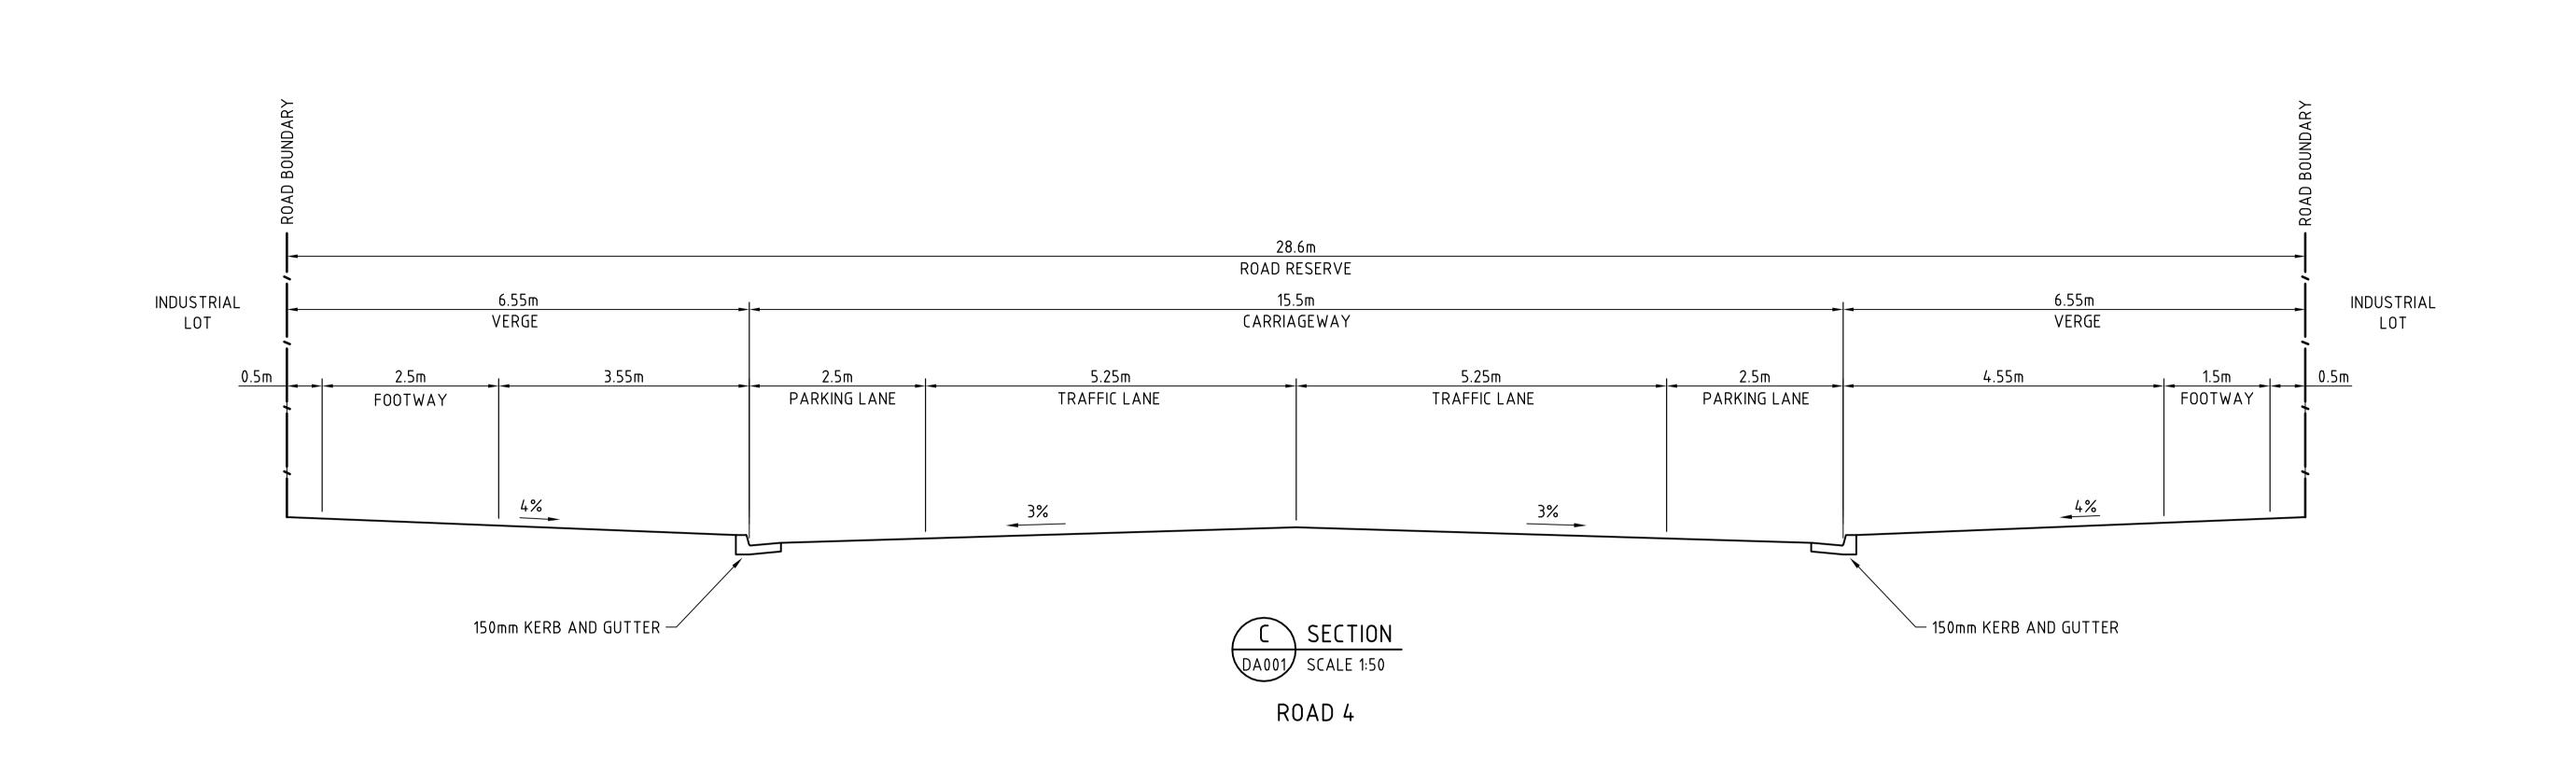

GOODMAN **BUNGARRIBEE ESTATE - HUNTINGWOOD WEST CIVIL WORKS TYPICAL ROAD CROSS SECTIONS - SHEET 2 OF 2** Drawing No: 21-18115-DA003