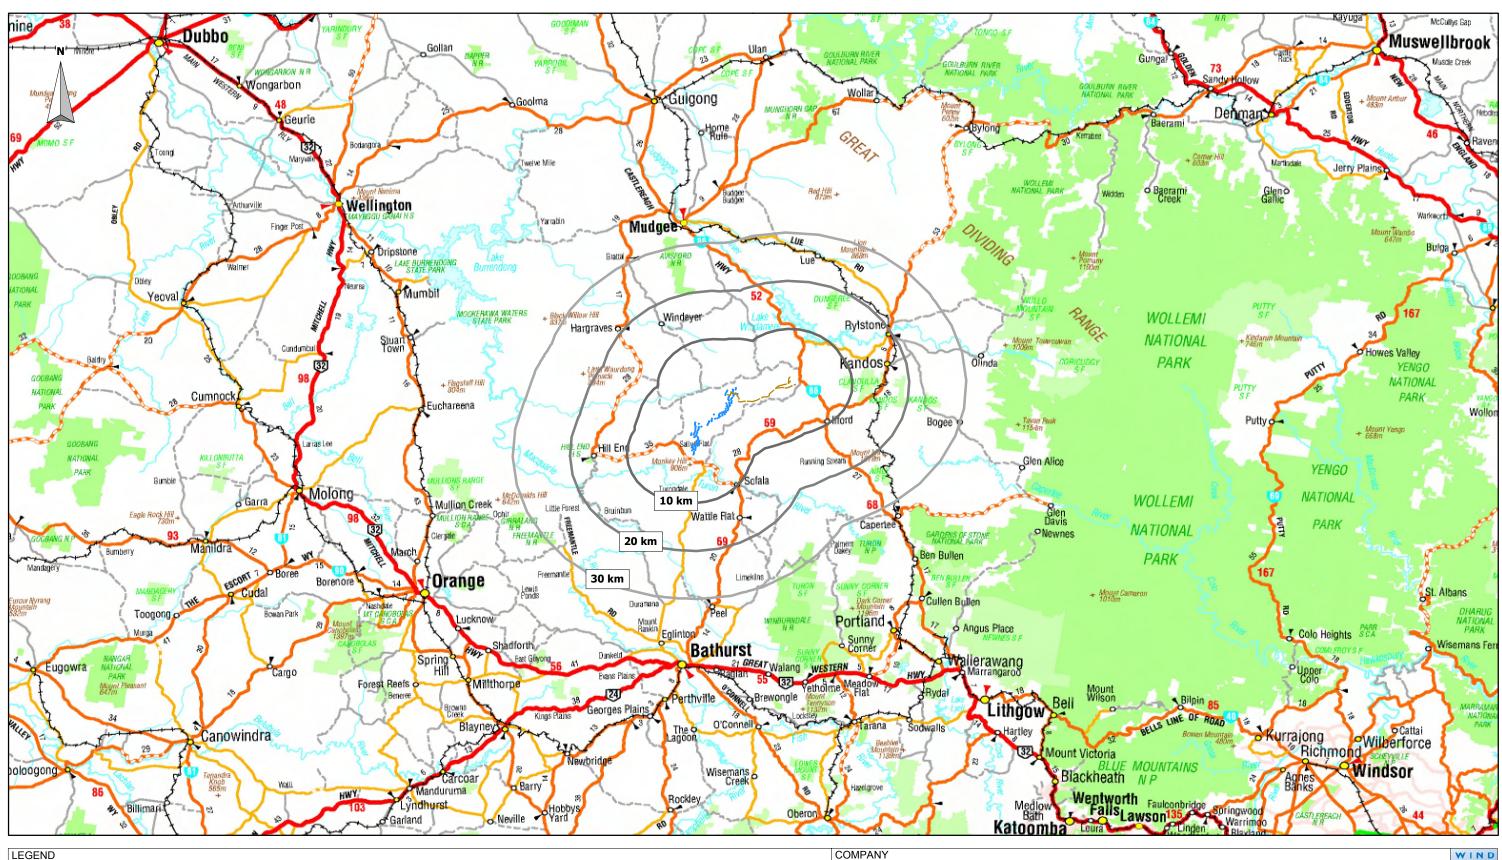

| LEGEND                                                                                       |   |       | COMPANY                                                       |            |            |        | W I N D |
|----------------------------------------------------------------------------------------------|---|-------|---------------------------------------------------------------|------------|------------|--------|---------|
| Layout Option A - up to 106 Turbines  ——— External Overhead Transmission Line (with Options) |   |       | CRUDINE RIDGE WIND FARM PTY LTD                               |            |            |        |         |
|                                                                                              |   |       | PROXIMITY OF NATURE RESERVES AND STATE FORESTS TO THE PROJECT |            |            |        | CWP     |
|                                                                                              |   |       | DATE                                                          | SCALE      | DWG NO     | REV    | VER     |
|                                                                                              |   |       | 10 OCT 2011                                                   | 1:700000   | FIGURE 4.6 | Α      | 1       |
| SCALE BAR                                                                                    | 0 |       | DRAWN BY                                                      | CHECKED BY | SHEET      | JOB NO | SIZE    |
|                                                                                              | 0 | 50 km | S ISHERWOOD                                                   | E MOUNSEY  | 1 OF 1     | 080401 | A3      |