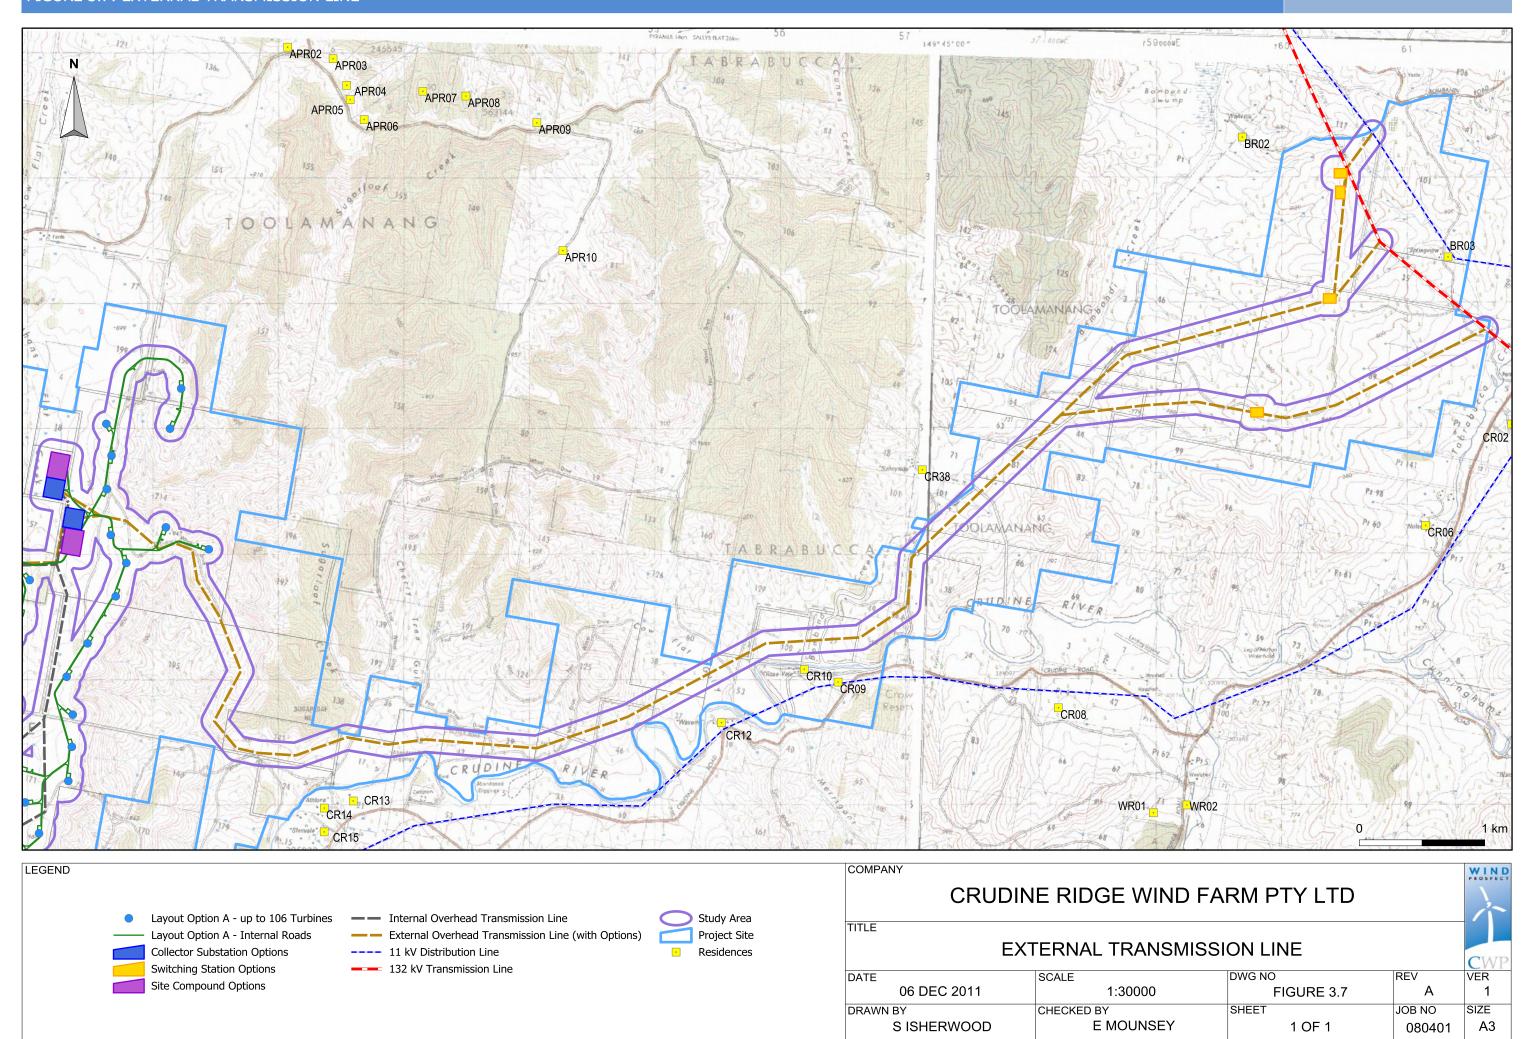

| LEGEND                                                                                       |   |       | COMPANY                                                       |            |            |        | W I N D |
|----------------------------------------------------------------------------------------------|---|-------|---------------------------------------------------------------|------------|------------|--------|---------|
| Layout Option A - up to 106 Turbines  ——— External Overhead Transmission Line (with Options) |   |       | CRUDINE RIDGE WIND FARM PTY LTD                               |            |            |        |         |
|                                                                                              |   |       | PROXIMITY OF NATURE RESERVES AN