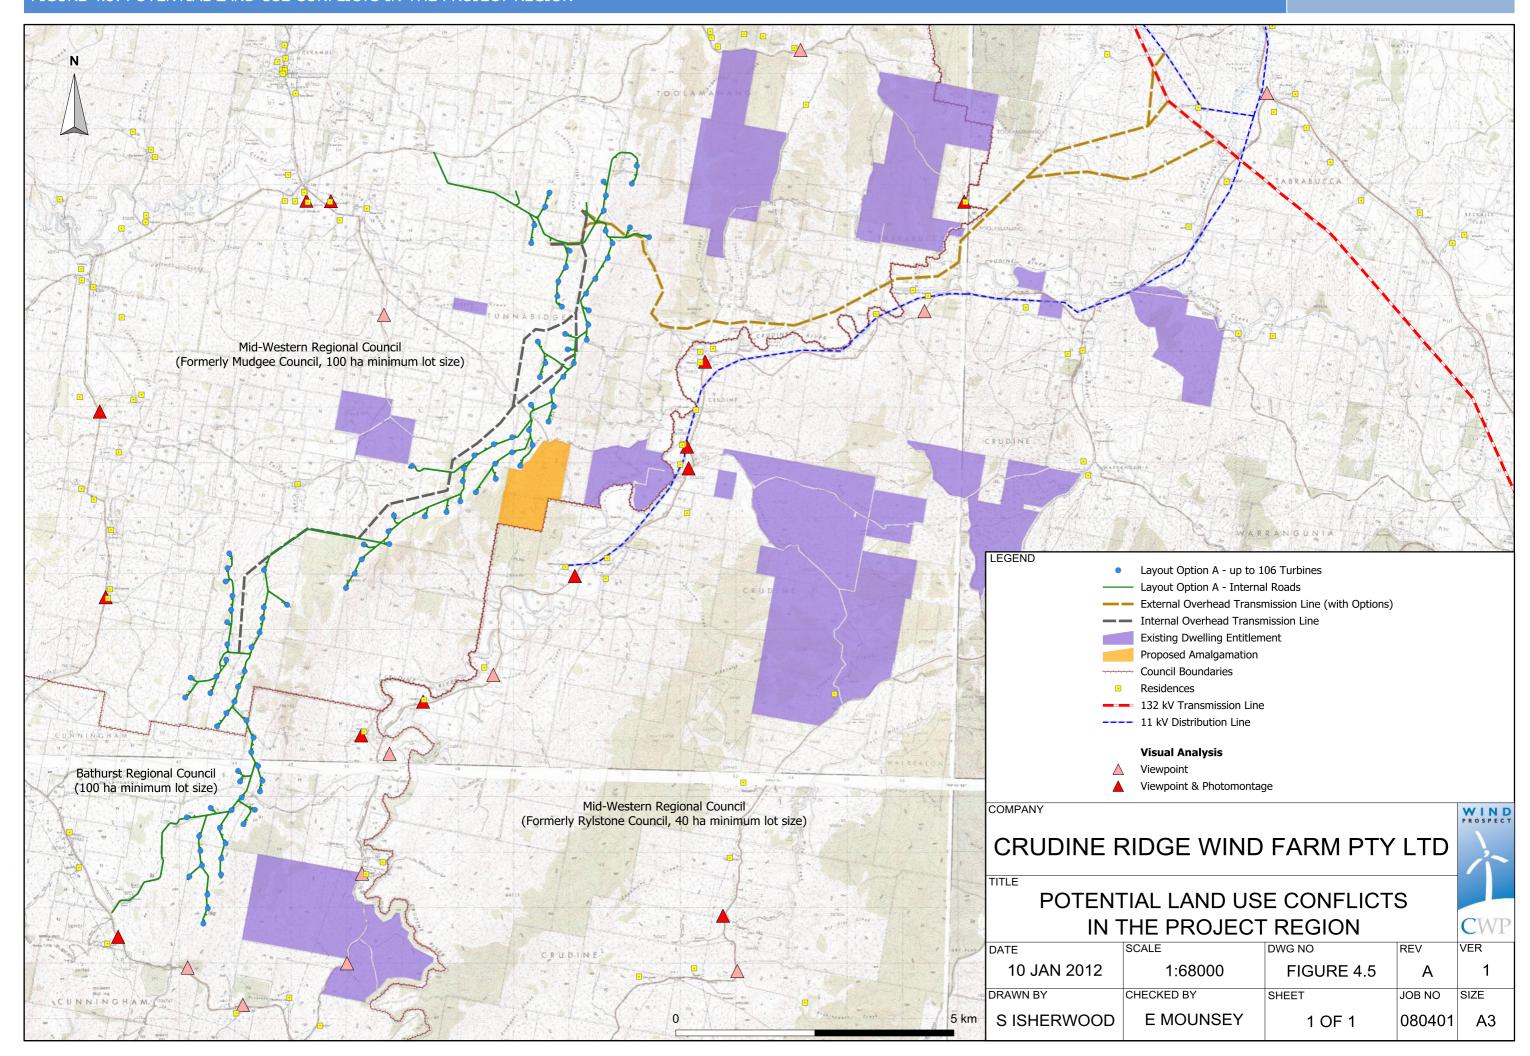

| LEGEND                                                                                       |   |       | COMPANY                                                       |            |            |        | W I N D |
|----------------------------------------------------------------------------------------------|---|-------|---------------------------------------------------------------|------------|------------|--------|---------|
| Layout Option A - up to 106 Turbines  ——— External Overhead Transmission Line (with Options) |   |       | CRUDINE RIDGE WIND FARM PTY LTD                               |            |            |        |         |
|                                                                                              |   |       | PROXIMITY OF NATURE RESERVES AND