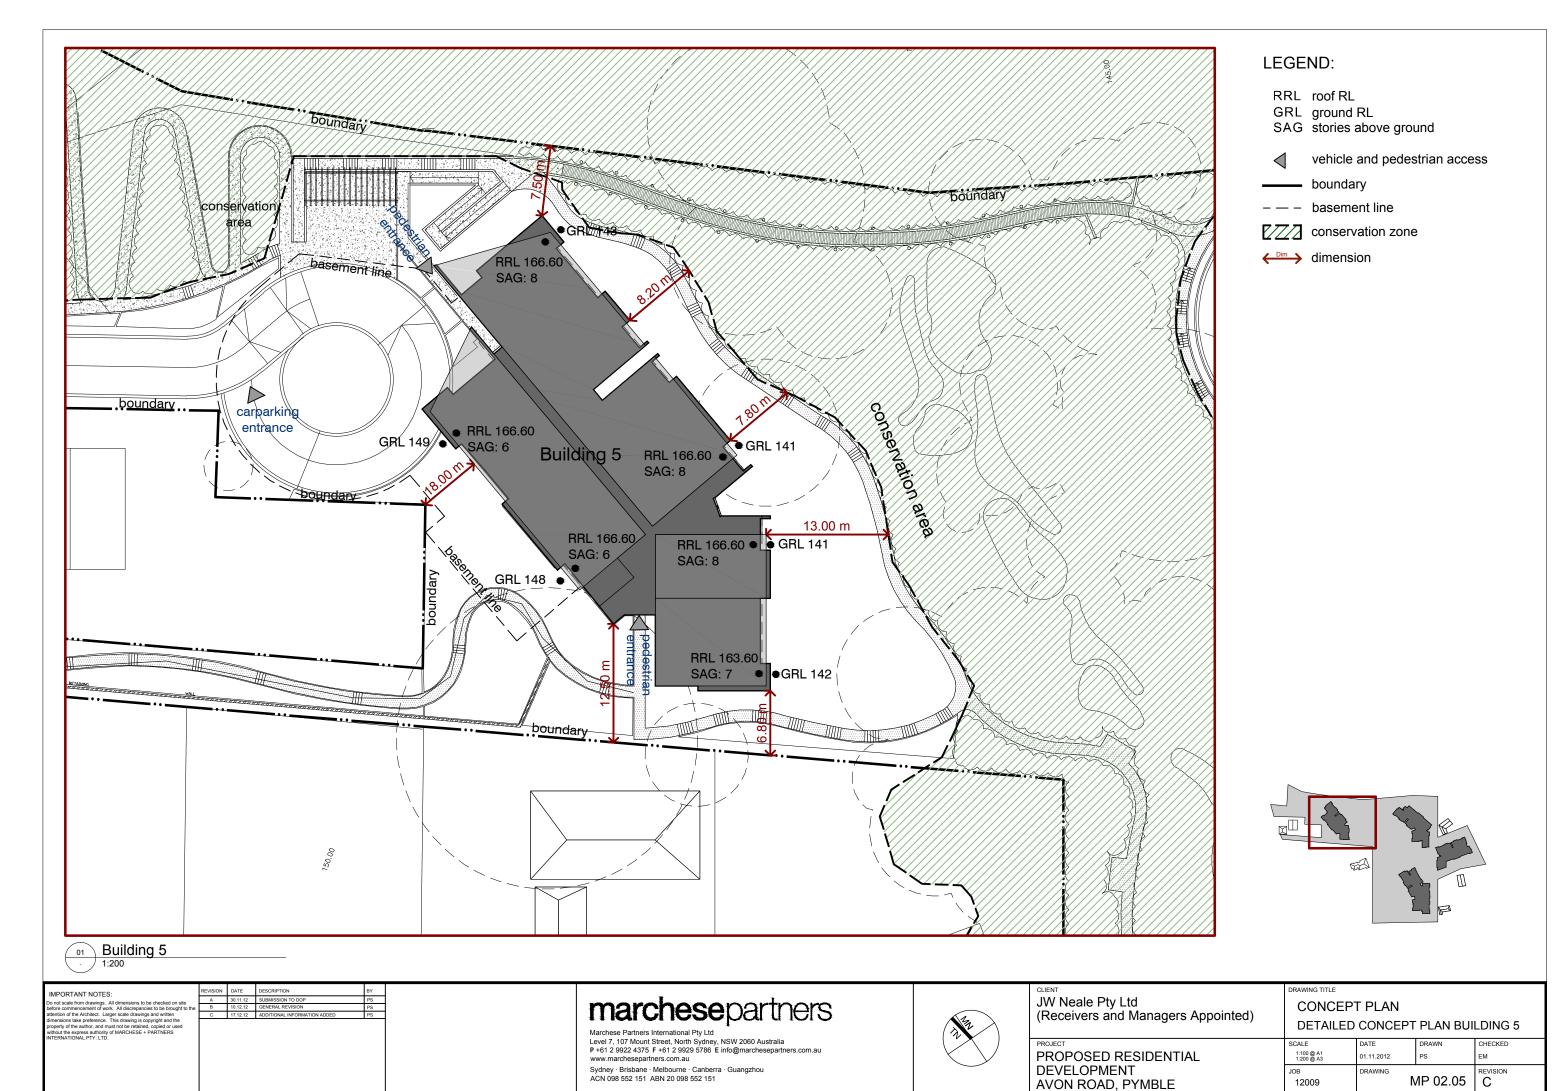

#### LEGEND:

RRL roof RL

GRL ground RL SAG stories above ground

vehicle and pedestrian access boundary

– – basement line

conservation zone

<del>← Dim →</del> dimension

Marchese Partners International Pty Ltd
Level 7, 107 Mount Street, North Sydney, NSW 2060 Australia
P +61 2 9922 4375 F +61 2 9929 5786 E info@marchesepartners.com.au
www.marchesepartners.com.au