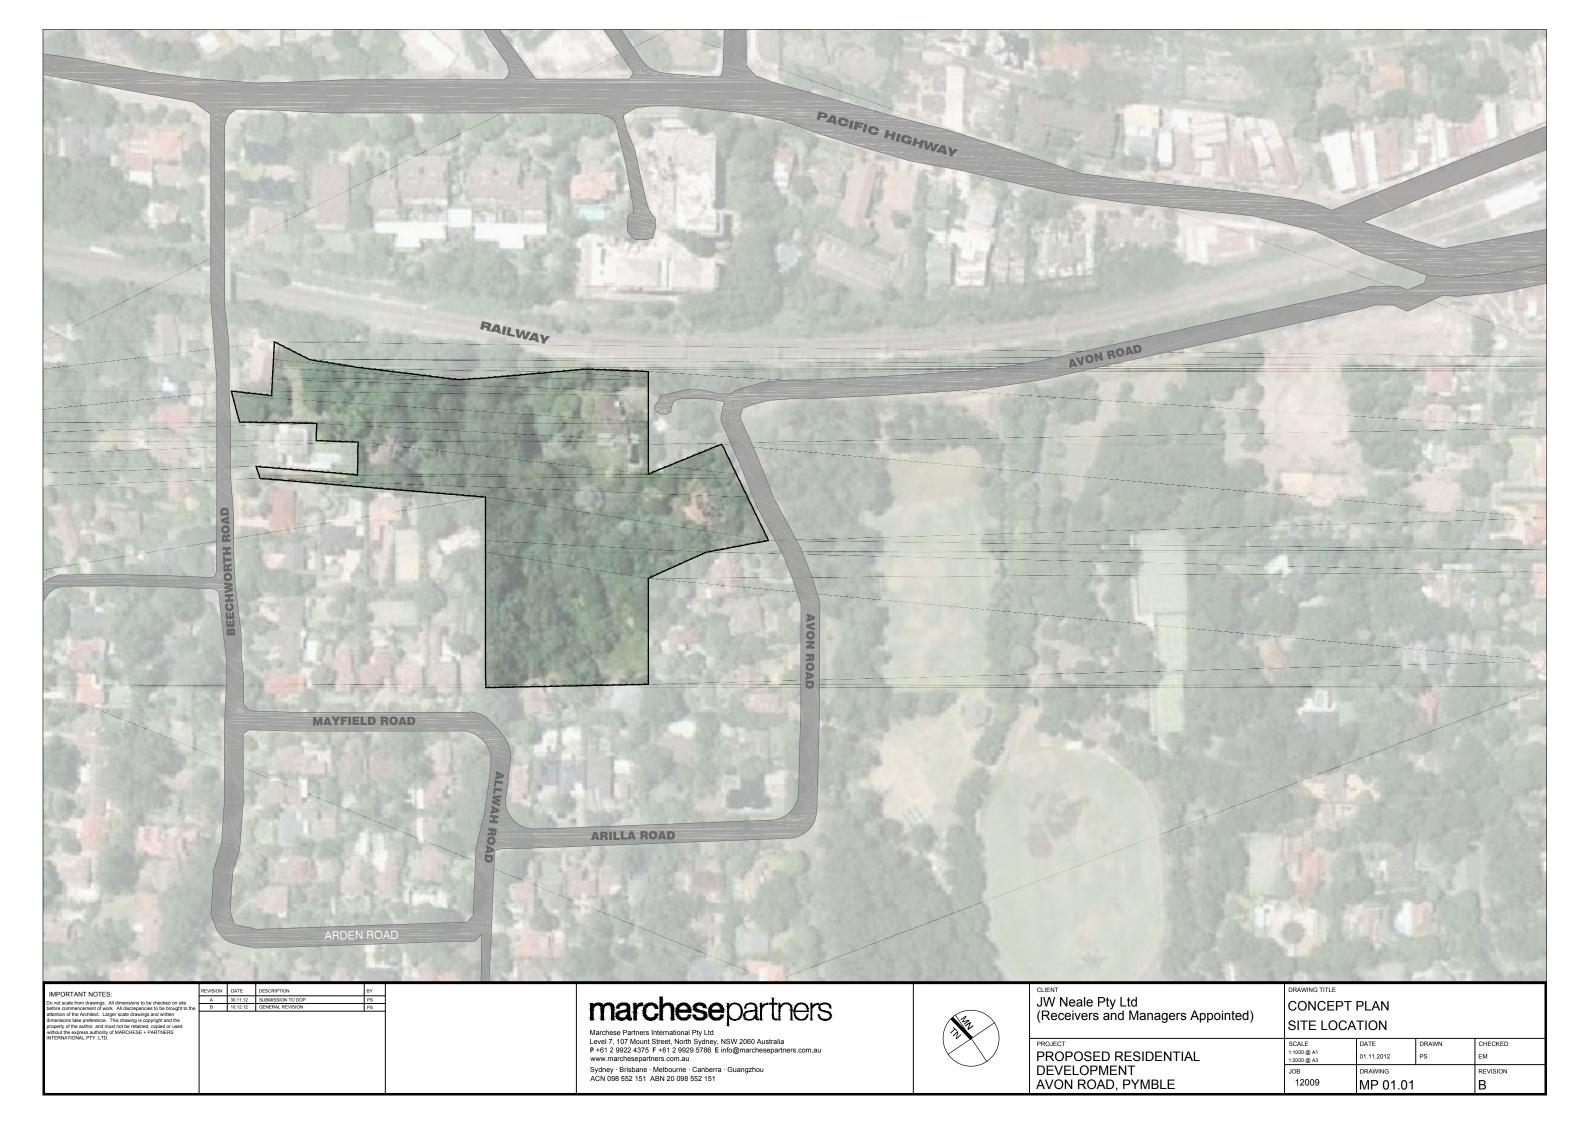

# MAJOR APPLICATION MP\_08207 & MP\_10\_0219 1, 1A, 5A AVON ROAD AND 4, 8 BEECHWORTH ROAD, PYMBLE

**PYMBLE, NSW** 

#### **CONCEPT PLAN**

011.05 CURRENT PROPOSAL
011.05 CURRENT & ORIGINAL PROPOSALS
01.07 1943
01.09 PREVIOUS OPTION 1
01.10 PREVIOUS OPTION 1
01.11 BIRD'S EYE VIEW
01.11 BIRD'S EYE VIEW
02.01 OVERALL CONCEPT PLAN BUILDING 1
02.02 DETAILED CONCEPT PLAN BUILDING 3
02.04 DETAILED CONCEPT PLAN BUILDING 5
02.05 SEPRATION NORTH, North Shore Railway Line
03.03 SITE ELEVATION NORTH, North Shore Railway Line
04.01 SECTION AA
04.02 SECTION AB
04.03 SECTION AB
04.03 SECTION AB
04.03 SECTION E-E F-F
05.01 SHADOW DIAGRAM JUN 21
05.03 SEPPES, SOLAR ACCESS, Building 5
06.03 SEPPES, SOLAR ACCESS,