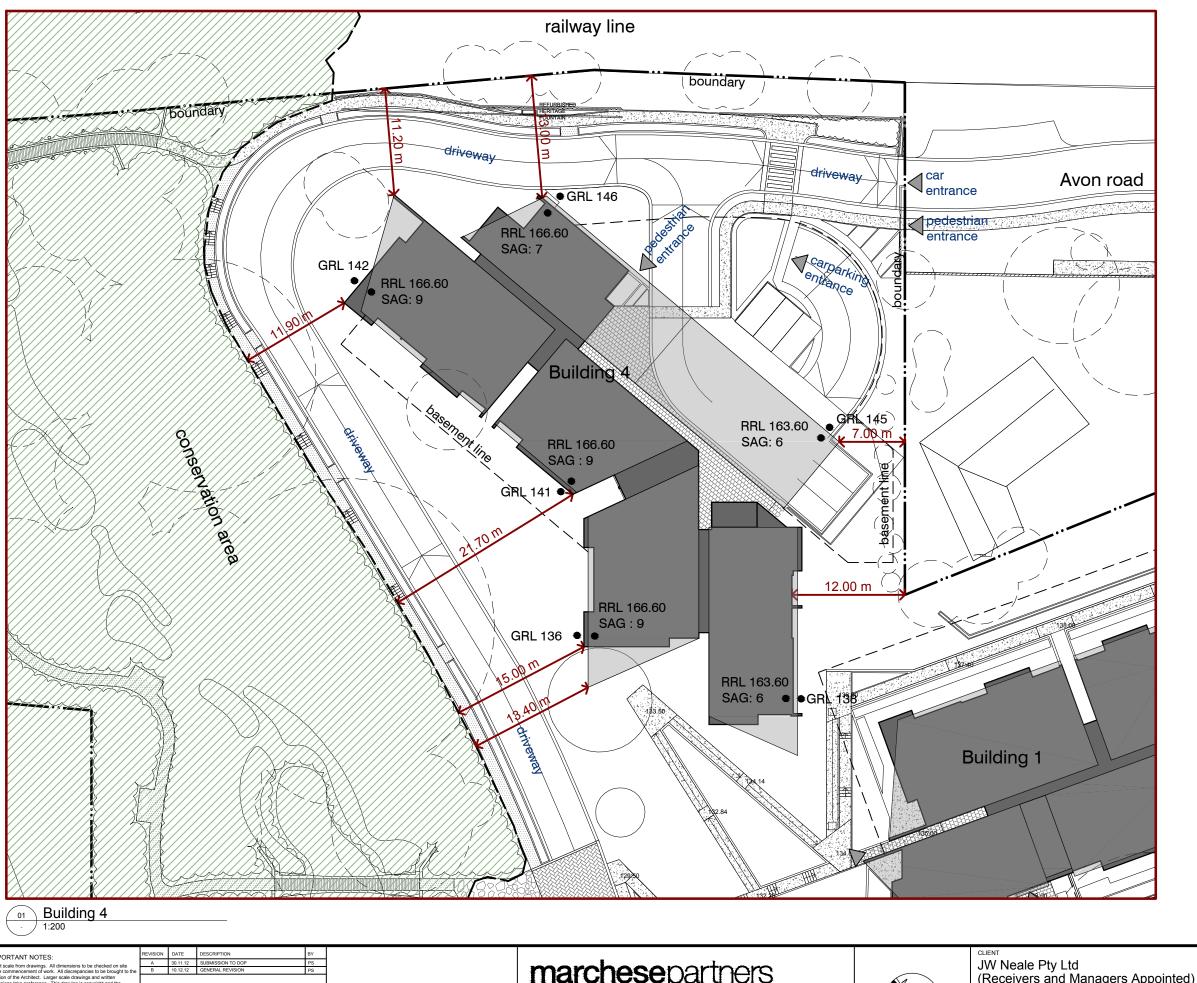

CONCEPT PLAN DETAILED CONCEPT PLAN BUILDING 4

| PROJECT              |
|----------------------|
| PROPOSED RESIDENTIAL |
| DEVELOPMENT          |
| AVON ROAD, PYMBLE    |

| :009               | DRAWING    | ЛР 02.04 | REVISION B |
|--------------------|------------|----------|------------|
| 00 @ A1<br>00 @ A3 | 01.11.2012 | PS       | EM         |
| .E                 | DATE       | DRAWN    | CHECKED    |
|                    |            |          |            |