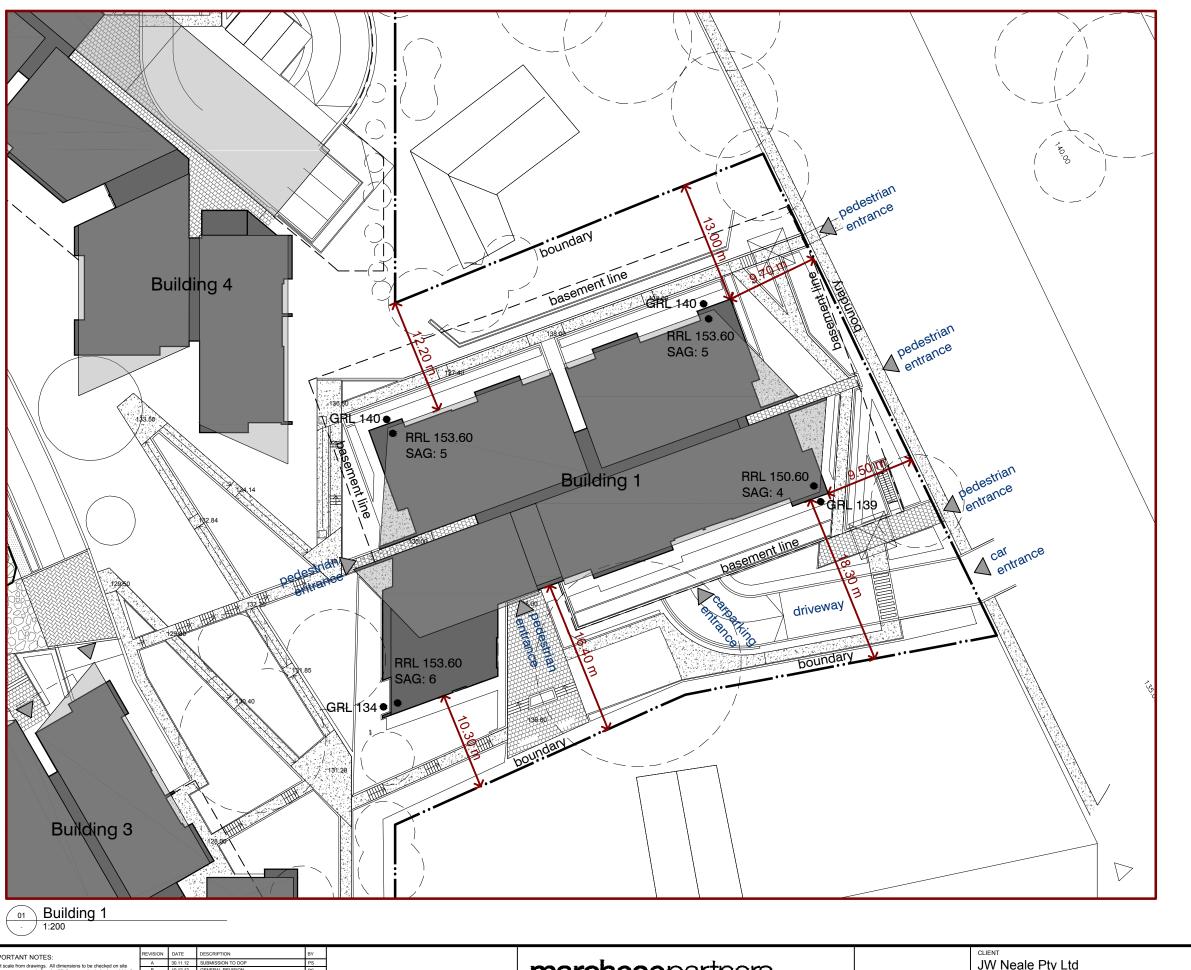

DETAILED CONCEPT PLAN BUILDING 1 SCALE 1:100 / 1:200

| SCALE                    | DATE       | DRAWN    | CHECKED  |
|--------------------------|------------|----------|----------|
| 1:100 @ A1<br>1:200 @ A3 | 01.11.2012 | PS       | EM       |
| <sub>ЈОВ</sub> 12009     | DRAWING    | ЛР 02.02 | REVISION |

PROPOSED RESIDENTIAL DEVELOPMENT AVON ROAD, PYMBLE