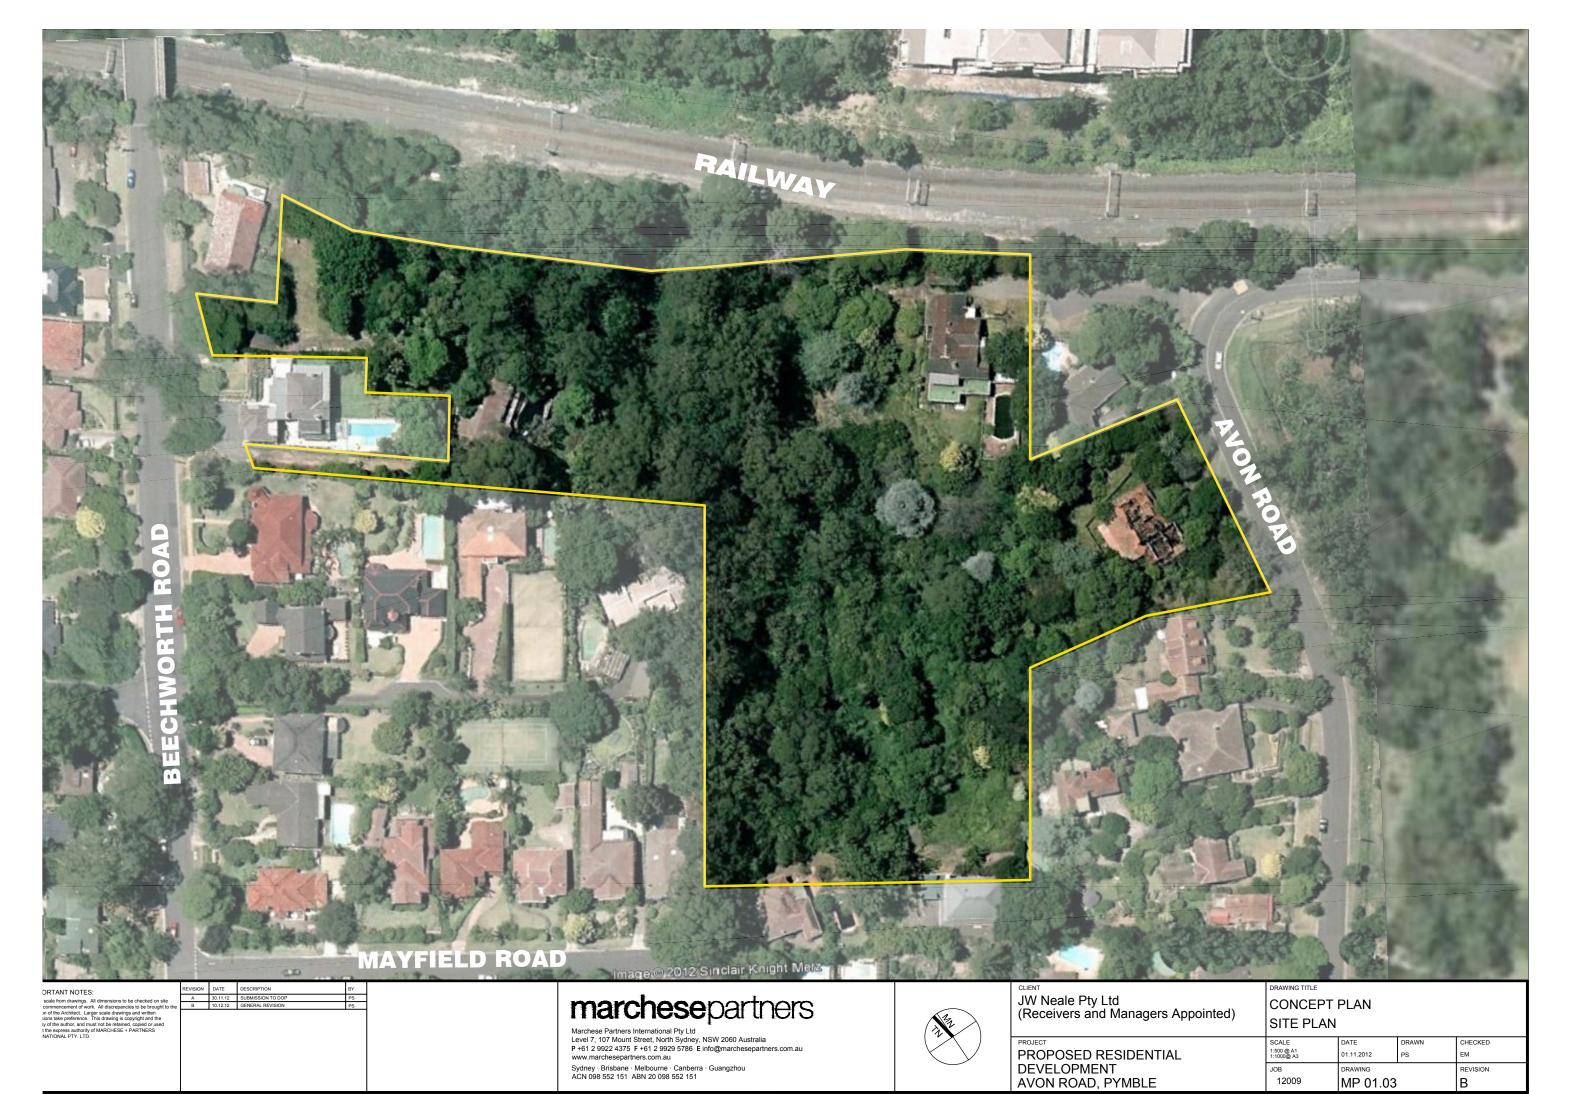

# MAJOR APPLICATION MP\_08207 & MP\_10\_0219 1, 1A, 5A AVON ROAD AND 4, 8 BEECHWORTH ROAD, PYMBLE

**PYMBLE, NSW** 

#### **CONCEPT PLAN**

011.05 CURRENT PROPOSAL
011.05 CURRENT & ORIGINAL PROPOSALS
01.07 1943
01.09 PREVIOUS OPTION 1
01.10 PREVIOUS OPTION 1
01.11 BIRD'S EYE VIEW
01.11 BIRD'S EYE VIEW
02.01 OVERALL CONCEPT PLAN BUILDING 1
02.02 DETAILED CONCEPT PLAN BUILDING 3
02.04 DETAILED CONCEPT PLAN BUILDING 5
02.05 SEPRATION NORTH, North Shore Railway Line
03.03 SITE ELEVATION NORTH, North Shore Railway Line
04.01 SECTION AA
04.02 SECTION AB
04.03 SECTION AB
04.03 SECTION AB
04.03 SECTION E-E F-F
05.01 SHADOW DIAGRAM JUN 21
05.03 SEPPES, SOLAR ACCESS, Building 5
06.03 SEPPES, SOLAR ACCESS,