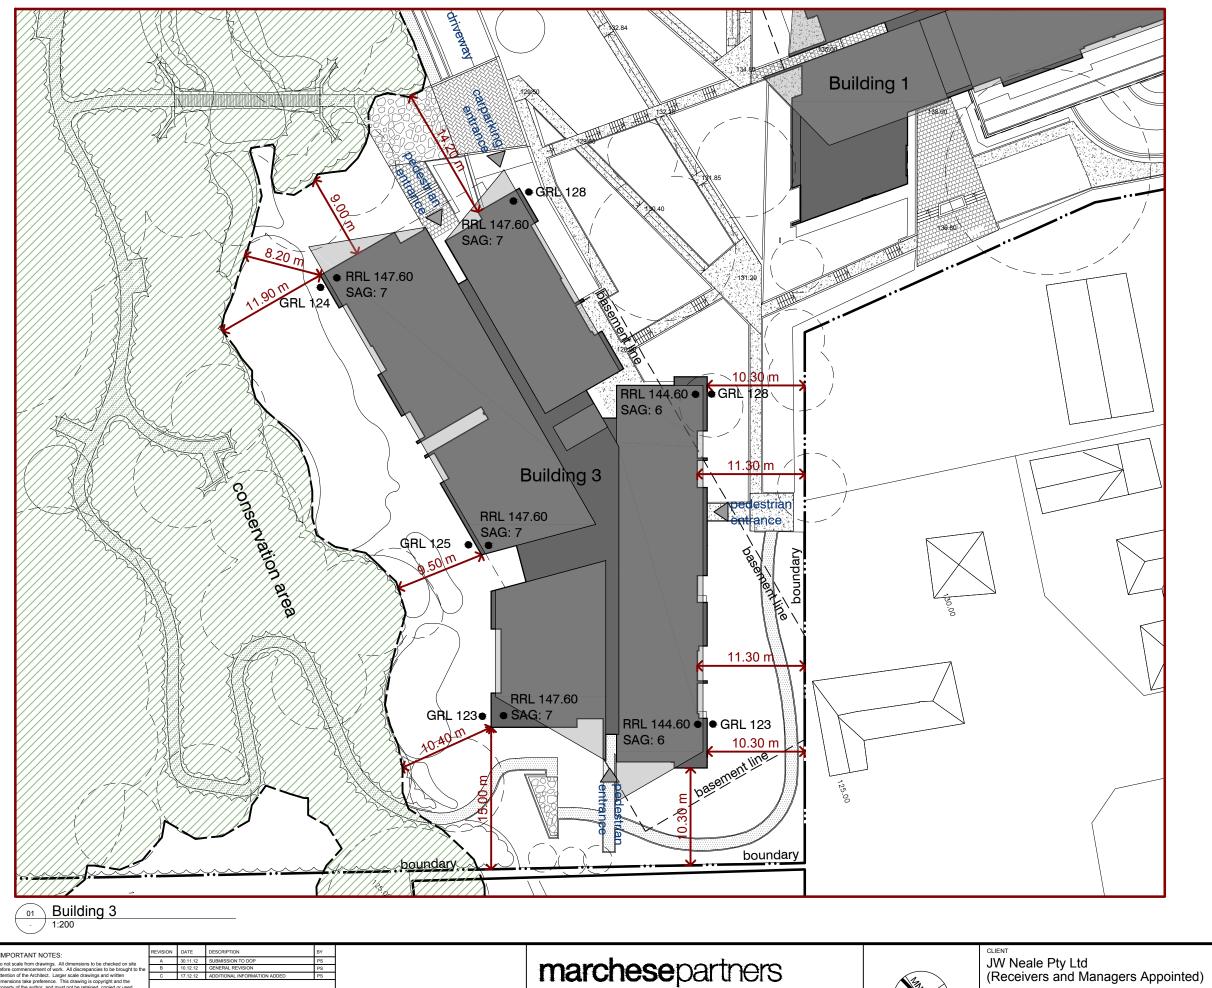

PROPOSED RESIDENTIAL DEVELOPMENT AVON ROAD, PYMBLE

CONCEPT PLAN **DETAILED CONCEPT PLAN BUILDING 3** 

1:100 @ A1 1:200 @ A3 01.11.2012 MP 02.03