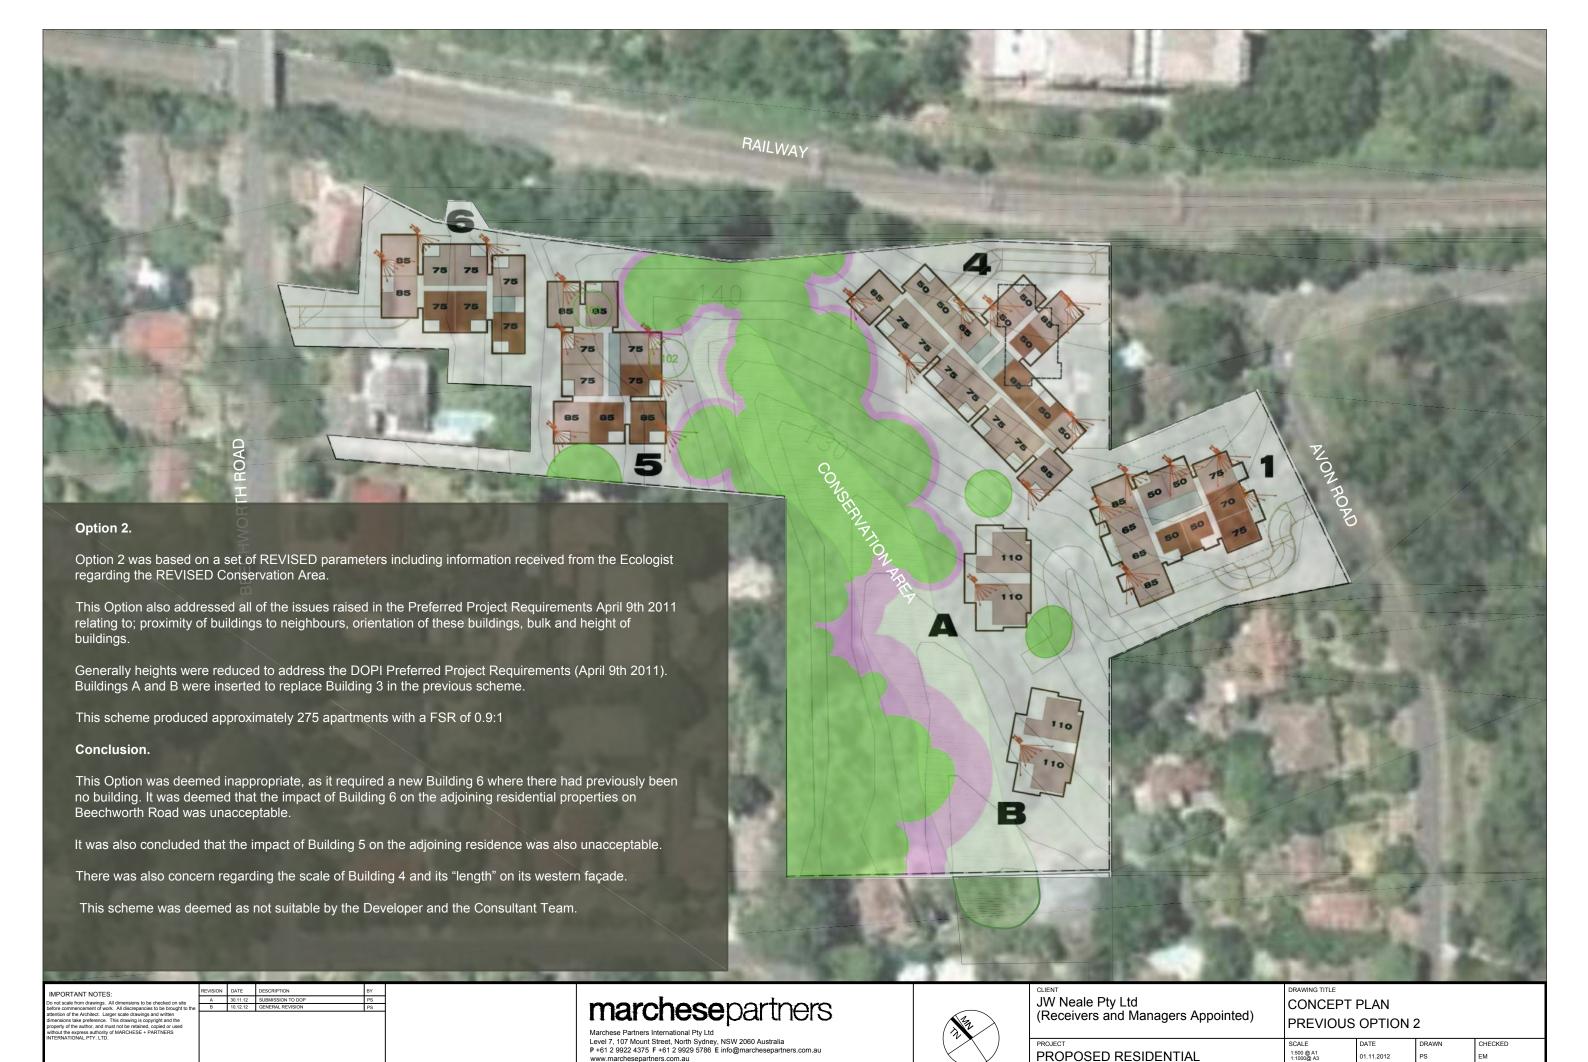

## (Receivers and Managers Appointed)

| CONCEPT PLAN    |   |
|-----------------|---|
| PREVIOUS OPTION | 1 |

| PROJECT              |
|----------------------|
| PROPOSED RESIDENTIAL |
| DEVELOPMENT          |
| AVON ROAD, PYMBLE    |

| 11200              | 01 11011   | •     |          |
|--------------------|------------|-------|----------|
| ALE                | DATE       | DRAWN | CHECKED  |
| 00 @ A1<br>000@ A3 | 01.11.2012 | PS    | EM       |
| 3                  | DRAWING    |       | REVISION |
| 2009               | MP 01.09   |       | В        |