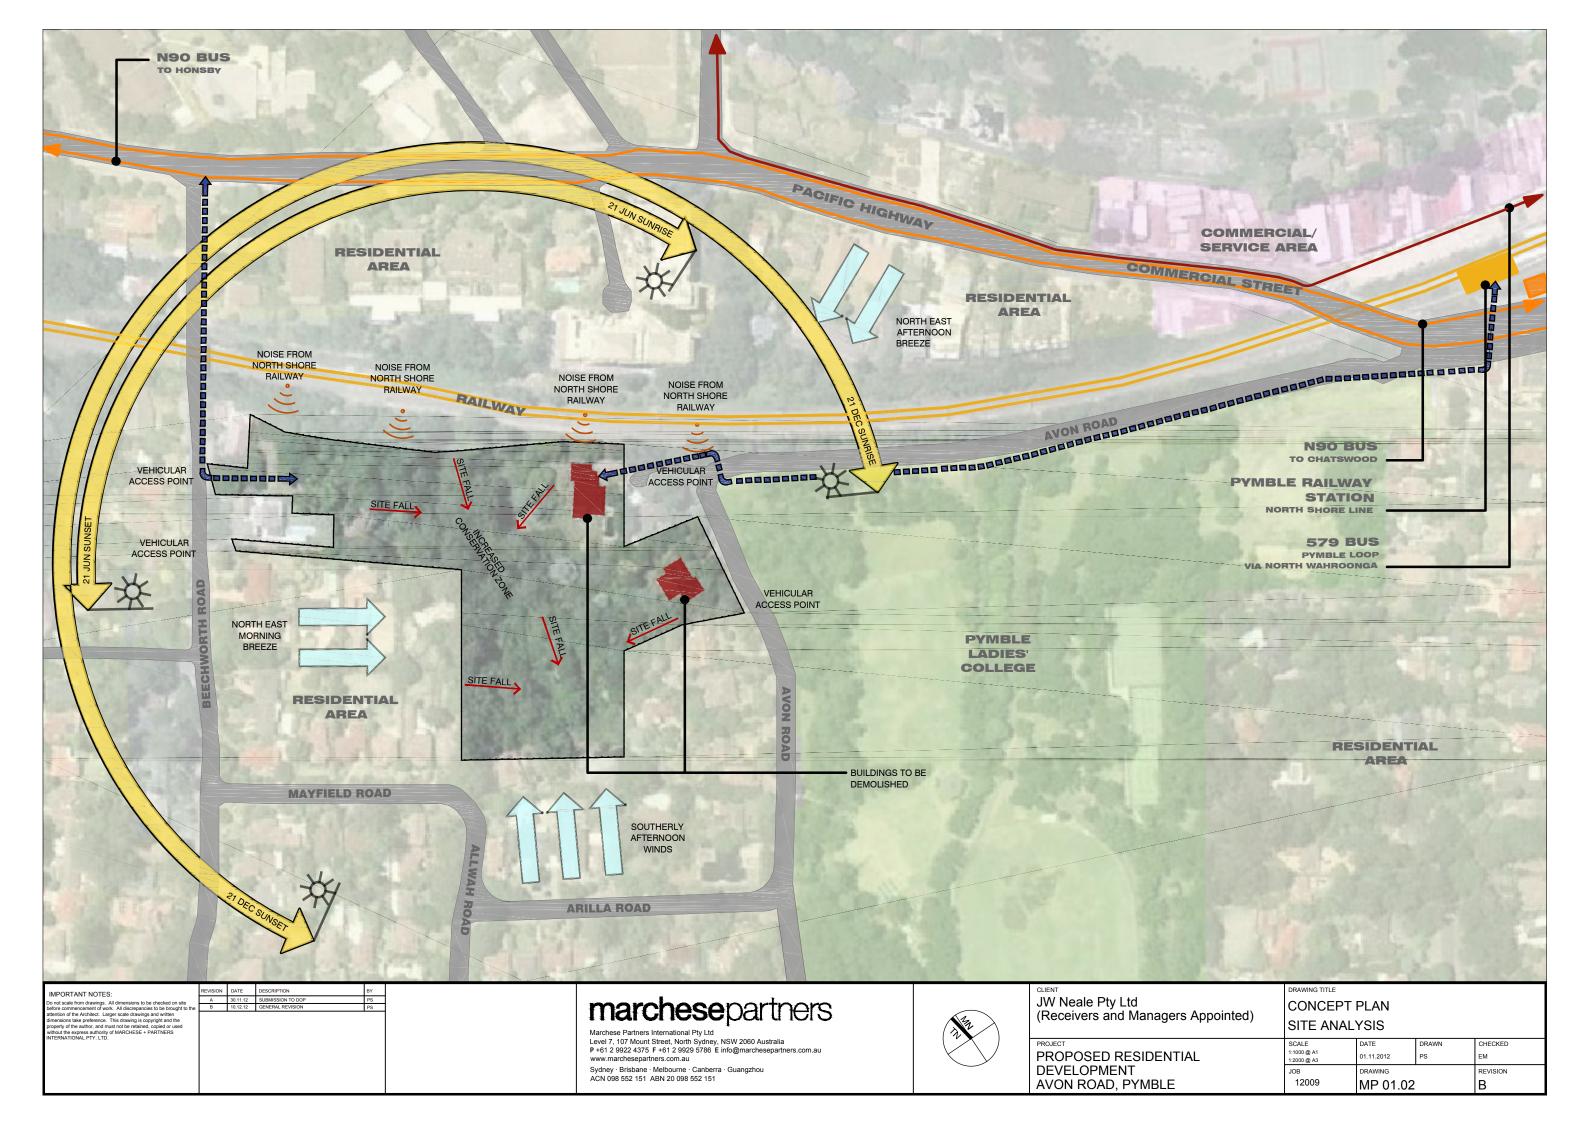

# MAJOR APPLICATION MP\_08207 & MP\_10\_0219 1, 1A, 5A AVON ROAD AND 4, 8 BEECHWORTH ROAD, PYMBLE

**PYMBLE, NSW** 

#### **CONCEPT PLAN**

011.05 CURRENT PROPOSAL
011.05 CURRENT & ORIGINAL PROPOSALS
01.07 1943
01.09 PREVIOUS OPTION 1
01.10 PREVIOUS OPTION 1
01.11 BIRD'S EYE VIEW
01.11 BIRD'S EYE VIEW
02.01 OVERALL CONCEPT PLAN BUILDING 1
02.02 DETAILED CONCEPT PLAN BUILDING 3
02.04 DETAILED CONCEPT PLAN BUILDING 5
02.05 SEPRATION NORTH, North Shore Railway Line
03.03 SITE ELEVATION NORTH, North Shore Railway Line
04.01 SECTION AA
04.02 SECTION AB
04.03 SECTION AB
04.03 SECTION AB
04.03 SECTION E-E F-F
05.01 SHADOW DIAGRAM JUN 21
05.03 SEPPES, SOLAR ACCESS, Building 5
06.03 SEPPES, SOLAR ACCESS,