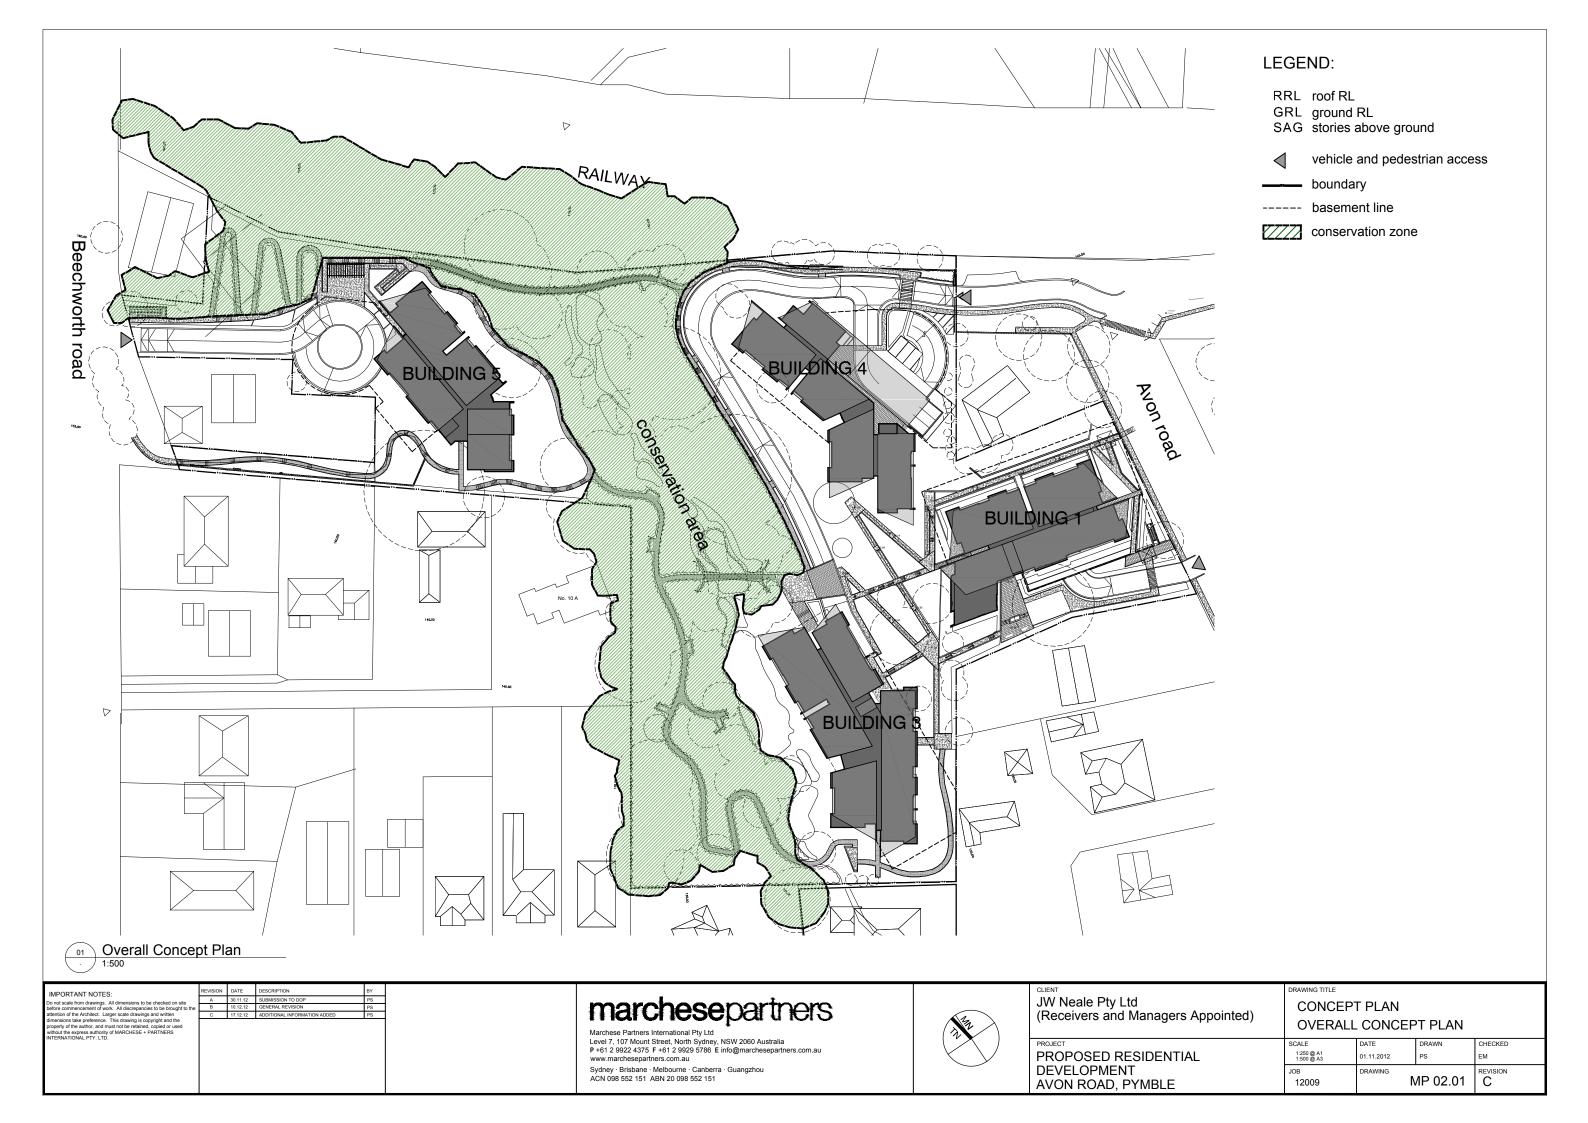

#### LEGEND:

RRL roof RL

GRL ground RL SAG stories above ground

vehicle and pedestrian access boundary

- - basement line

<del>← Dim →</del> dimension

CONCEPT PLAN

| ORTANT NOTES:                                                                                                                                                                                                       | REVISION | DATE     | DESCRIPTION                  | BY |
|---------------------------------------------------------------------------------------------------------------------------------------------------------------------------------------------------------------------|----------|----------|------------------------------|----|
| o not scale from drawings. All dimensions to be checked on site                                                                                                                                                     | A        | 30.11.12 | SUBMISSION TO DOP            | PS |
| refore commencement of work. All discrepancies to be brought to the                                                                                                                                                 | В        | 10.12.12 | GENERAL REVISION             | PS |
| ttention of the Architect. Larger scale drawings and written                                                                                                                                                        | С        | 17.12.12 | ADDITIONAL INFORMATION ADDED | PS |
| ilmensions take preference. This drawing is copyright and the<br>roperty of the author, and must not be retained, copied or used<br>without the express authority of MARCHESE + PARTINERS<br>YTERNATIONAL PTY. LTD. |          |          |                              |    |