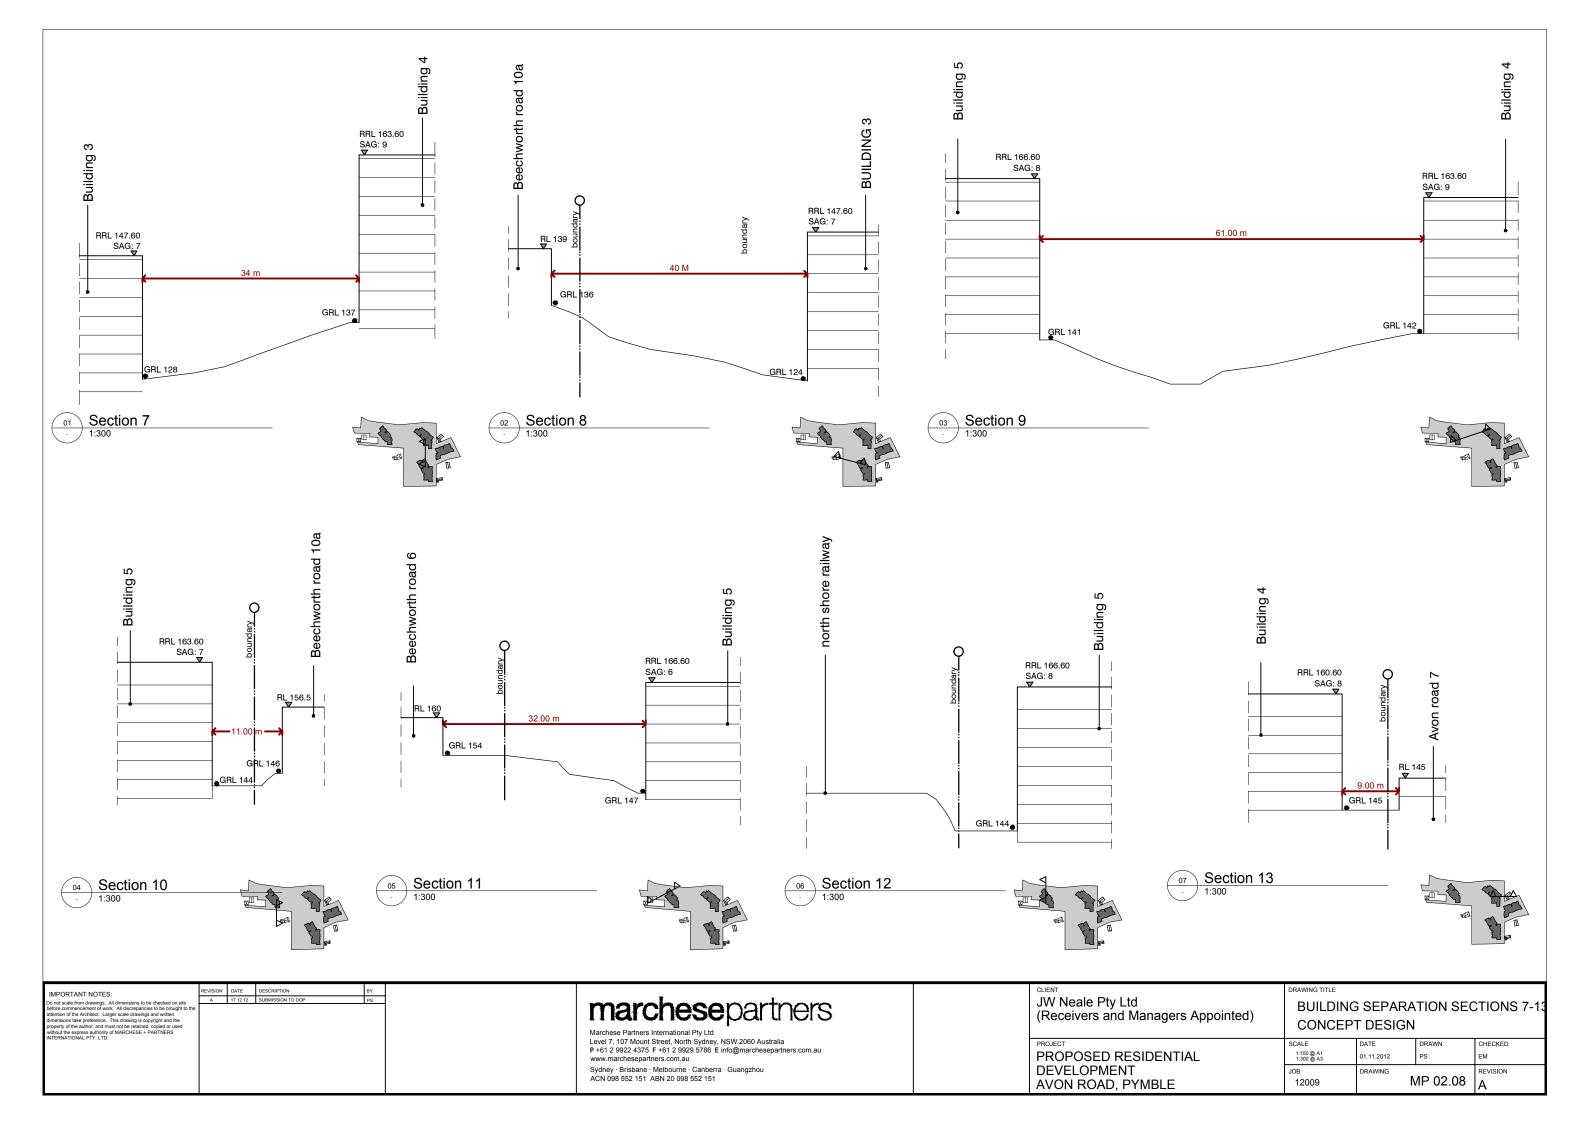

#### LEGEND:

RRL roof RL

GRL ground RL SAG stories above ground

vehicle and pedestrian access boundary

- - basement line

<del>← Dim →</del> dimension

CONCEPT PLAN

| ORTANT NOTES:                                                                                                                                                                                                       | REVISION | DATE     | DESCRIPTION                  | BY |
|---------------------------------------------------------------------------------------------------------------------------------------------------------------------------------------------------------------------|----------|----------|------------------------------|----|
| o not scale from drawings. All dimensions to be checked on site                                                                                                                                                     | A        | 30.11.12 | SUBMISSION TO DOP            | PS |
| refore commencement of work. All discrepancies to be brought to the                                                                                                                                                 | В        | 10.12.12 | GENERAL REVISION             | PS |
| ttention of the Architect. Larger scale drawings and written                                                                                                                                                        | С        | 17.12.12 | ADDITIONAL INFORMATION ADDED | PS |
| ilmensions take preference. This drawing is copyright and the<br>roperty of the author, and must not be retained, copied or used<br>without the express authority of MARCHESE + PARTINERS<br>YTERNATIONAL PTY. LTD. |          |          |                              |    |