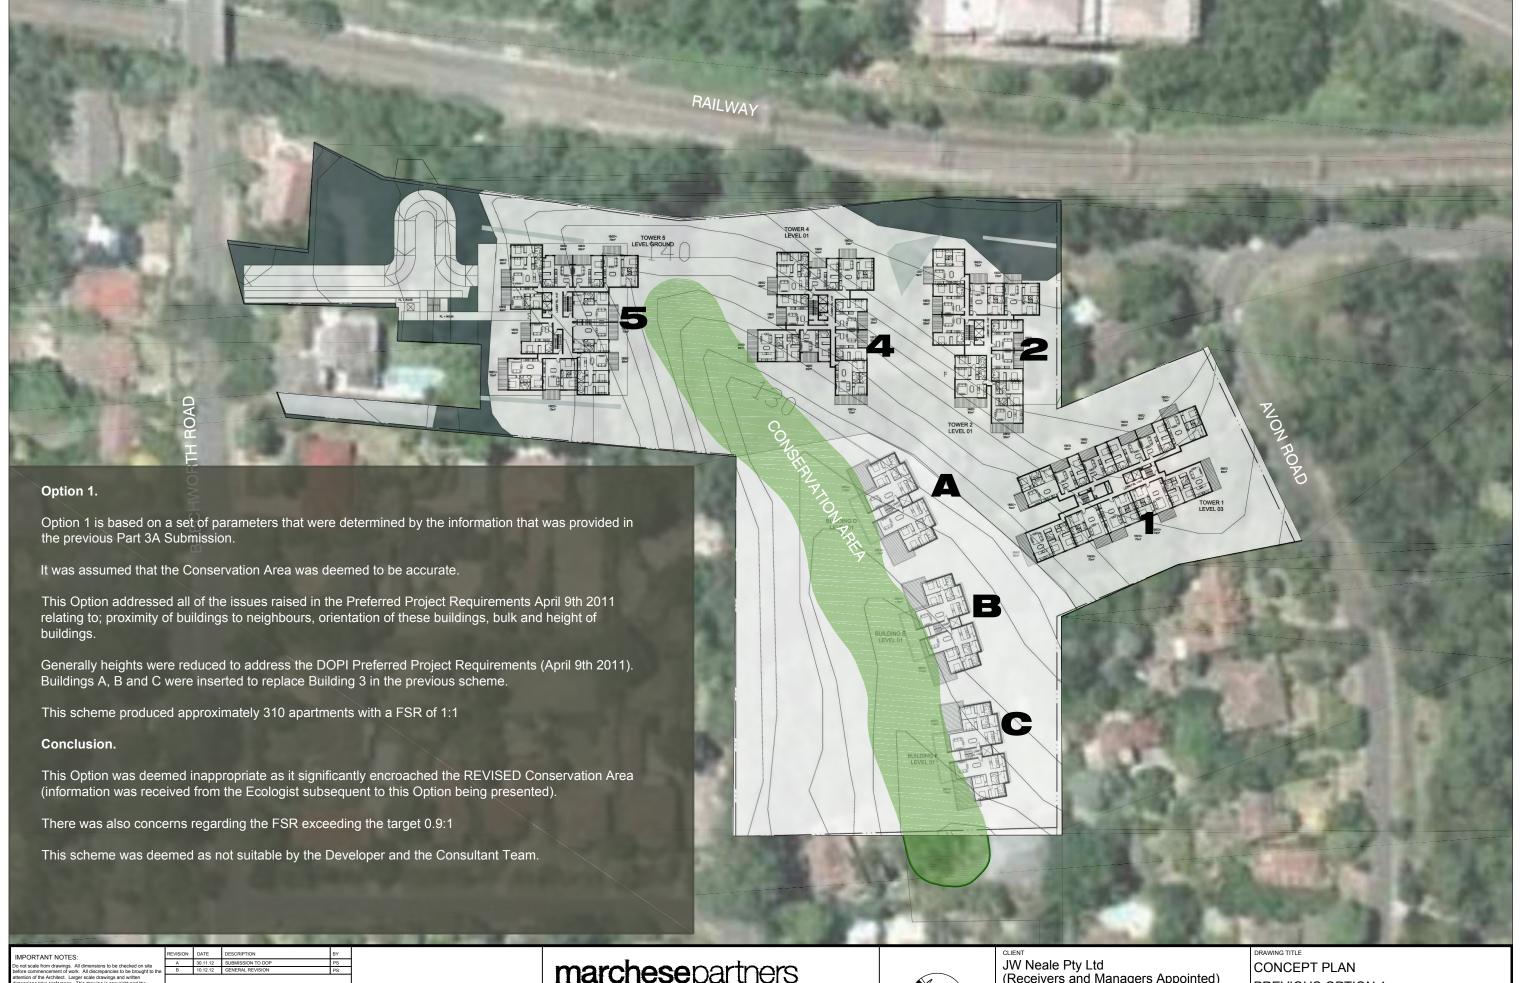

## (Receivers and Managers Appointed)

| CONCEPT PLAN    |   |
|-----------------|---|
| PREVIOUS OPTION | 1 |

| PROJECT              |
|----------------------|
| PROPOSED RESIDENTIAL |
| DEVELOPMENT          |
| AVON ROAD, PYMBLE    |

| 11200              | 01 11011   | •     |          |
|--------------------|------------|-------|----------|
| ALE                | DATE       | DRAWN | CHECKED  |
| 00 @ A1<br>000@ A3 | 01.11.2012 | PS    | EM       |
| 3                  | DRAWING    |       | REVISION |
| 2009               | MP 01.09   |       | В        |