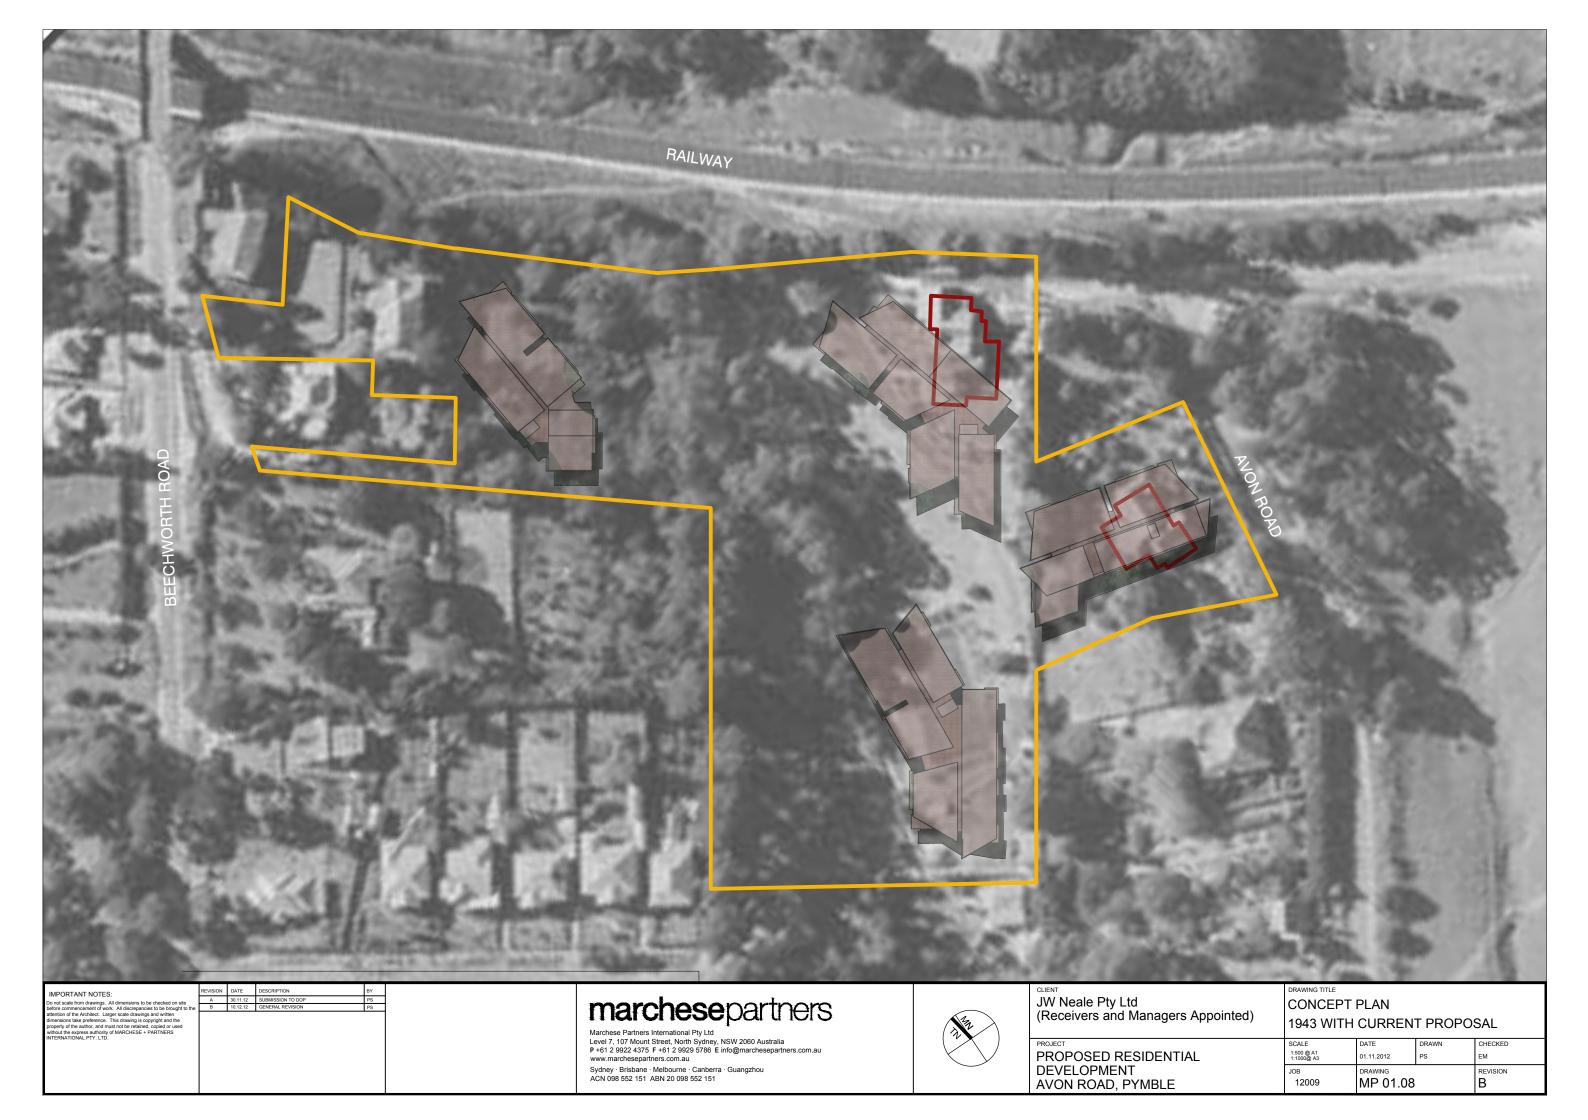

| 11200              | 01 11011   | •     |          |
|--------------------|------------|-------|----------|
| ALE                | DATE       | DRAWN | CHECKED  |
| 00 @ A1<br>000@ A3 | 01.11.2012 | PS    | EM       |
| 3                  | DRAWING    |       | REVISION |
| 2009               | MP 01.09   |       | В        |