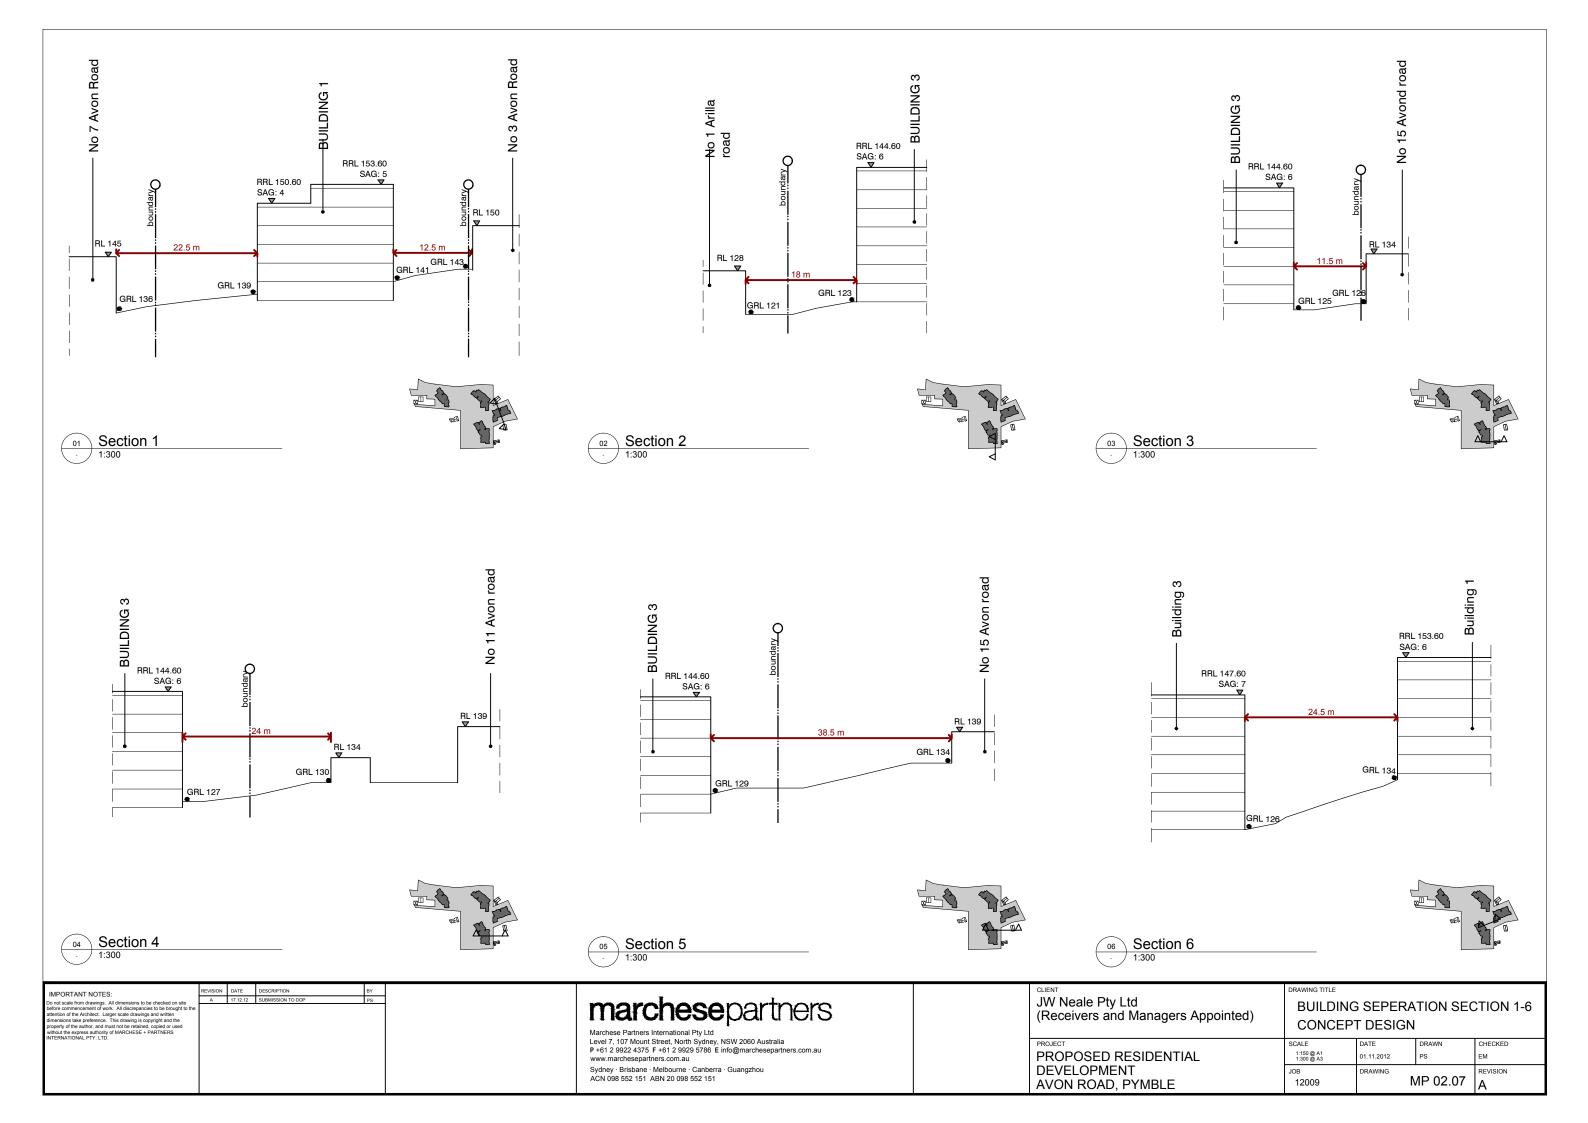

#### LEGEND:

RRL roof RL

GRL ground RL SAG stories above ground

vehicle and pedestrian access boundary

- - basement line

<del>← Dim →</del> dimension

CONCEPT PLAN

| ORTANT NOTES:                                                                                                                                                                                                       | REVISION | DATE     | DESCRIPTION                  | BY |
|---------------------------------------------------------------------------------------------------------------------------------------------------------------------------------------------------------------------|----------|----------|------------------------------|----|
| o not scale from drawings. All dimensions to be checked on site                                                                                                                                                     | A        | 30.11.12 | SUBMISSION TO DOP            | PS |
| refore commencement of work. All discrepancies to be brought to the                                                                                                                                                 | В        | 10.12.12 | GENERAL REVISION             | PS |
| ttention of the Architect. Larger scale drawings and written                                                                                                                                                        | С        | 17.12.12 | ADDITIONAL INFORMATION ADDED | PS |
| ilmensions take preference. This drawing is copyright and the<br>roperty of the author, and must not be retained, copied or used<br>without the express authority of MARCHESE + PARTINERS<br>YTERNATIONAL PTY. LTD. |          |          |                              |    |