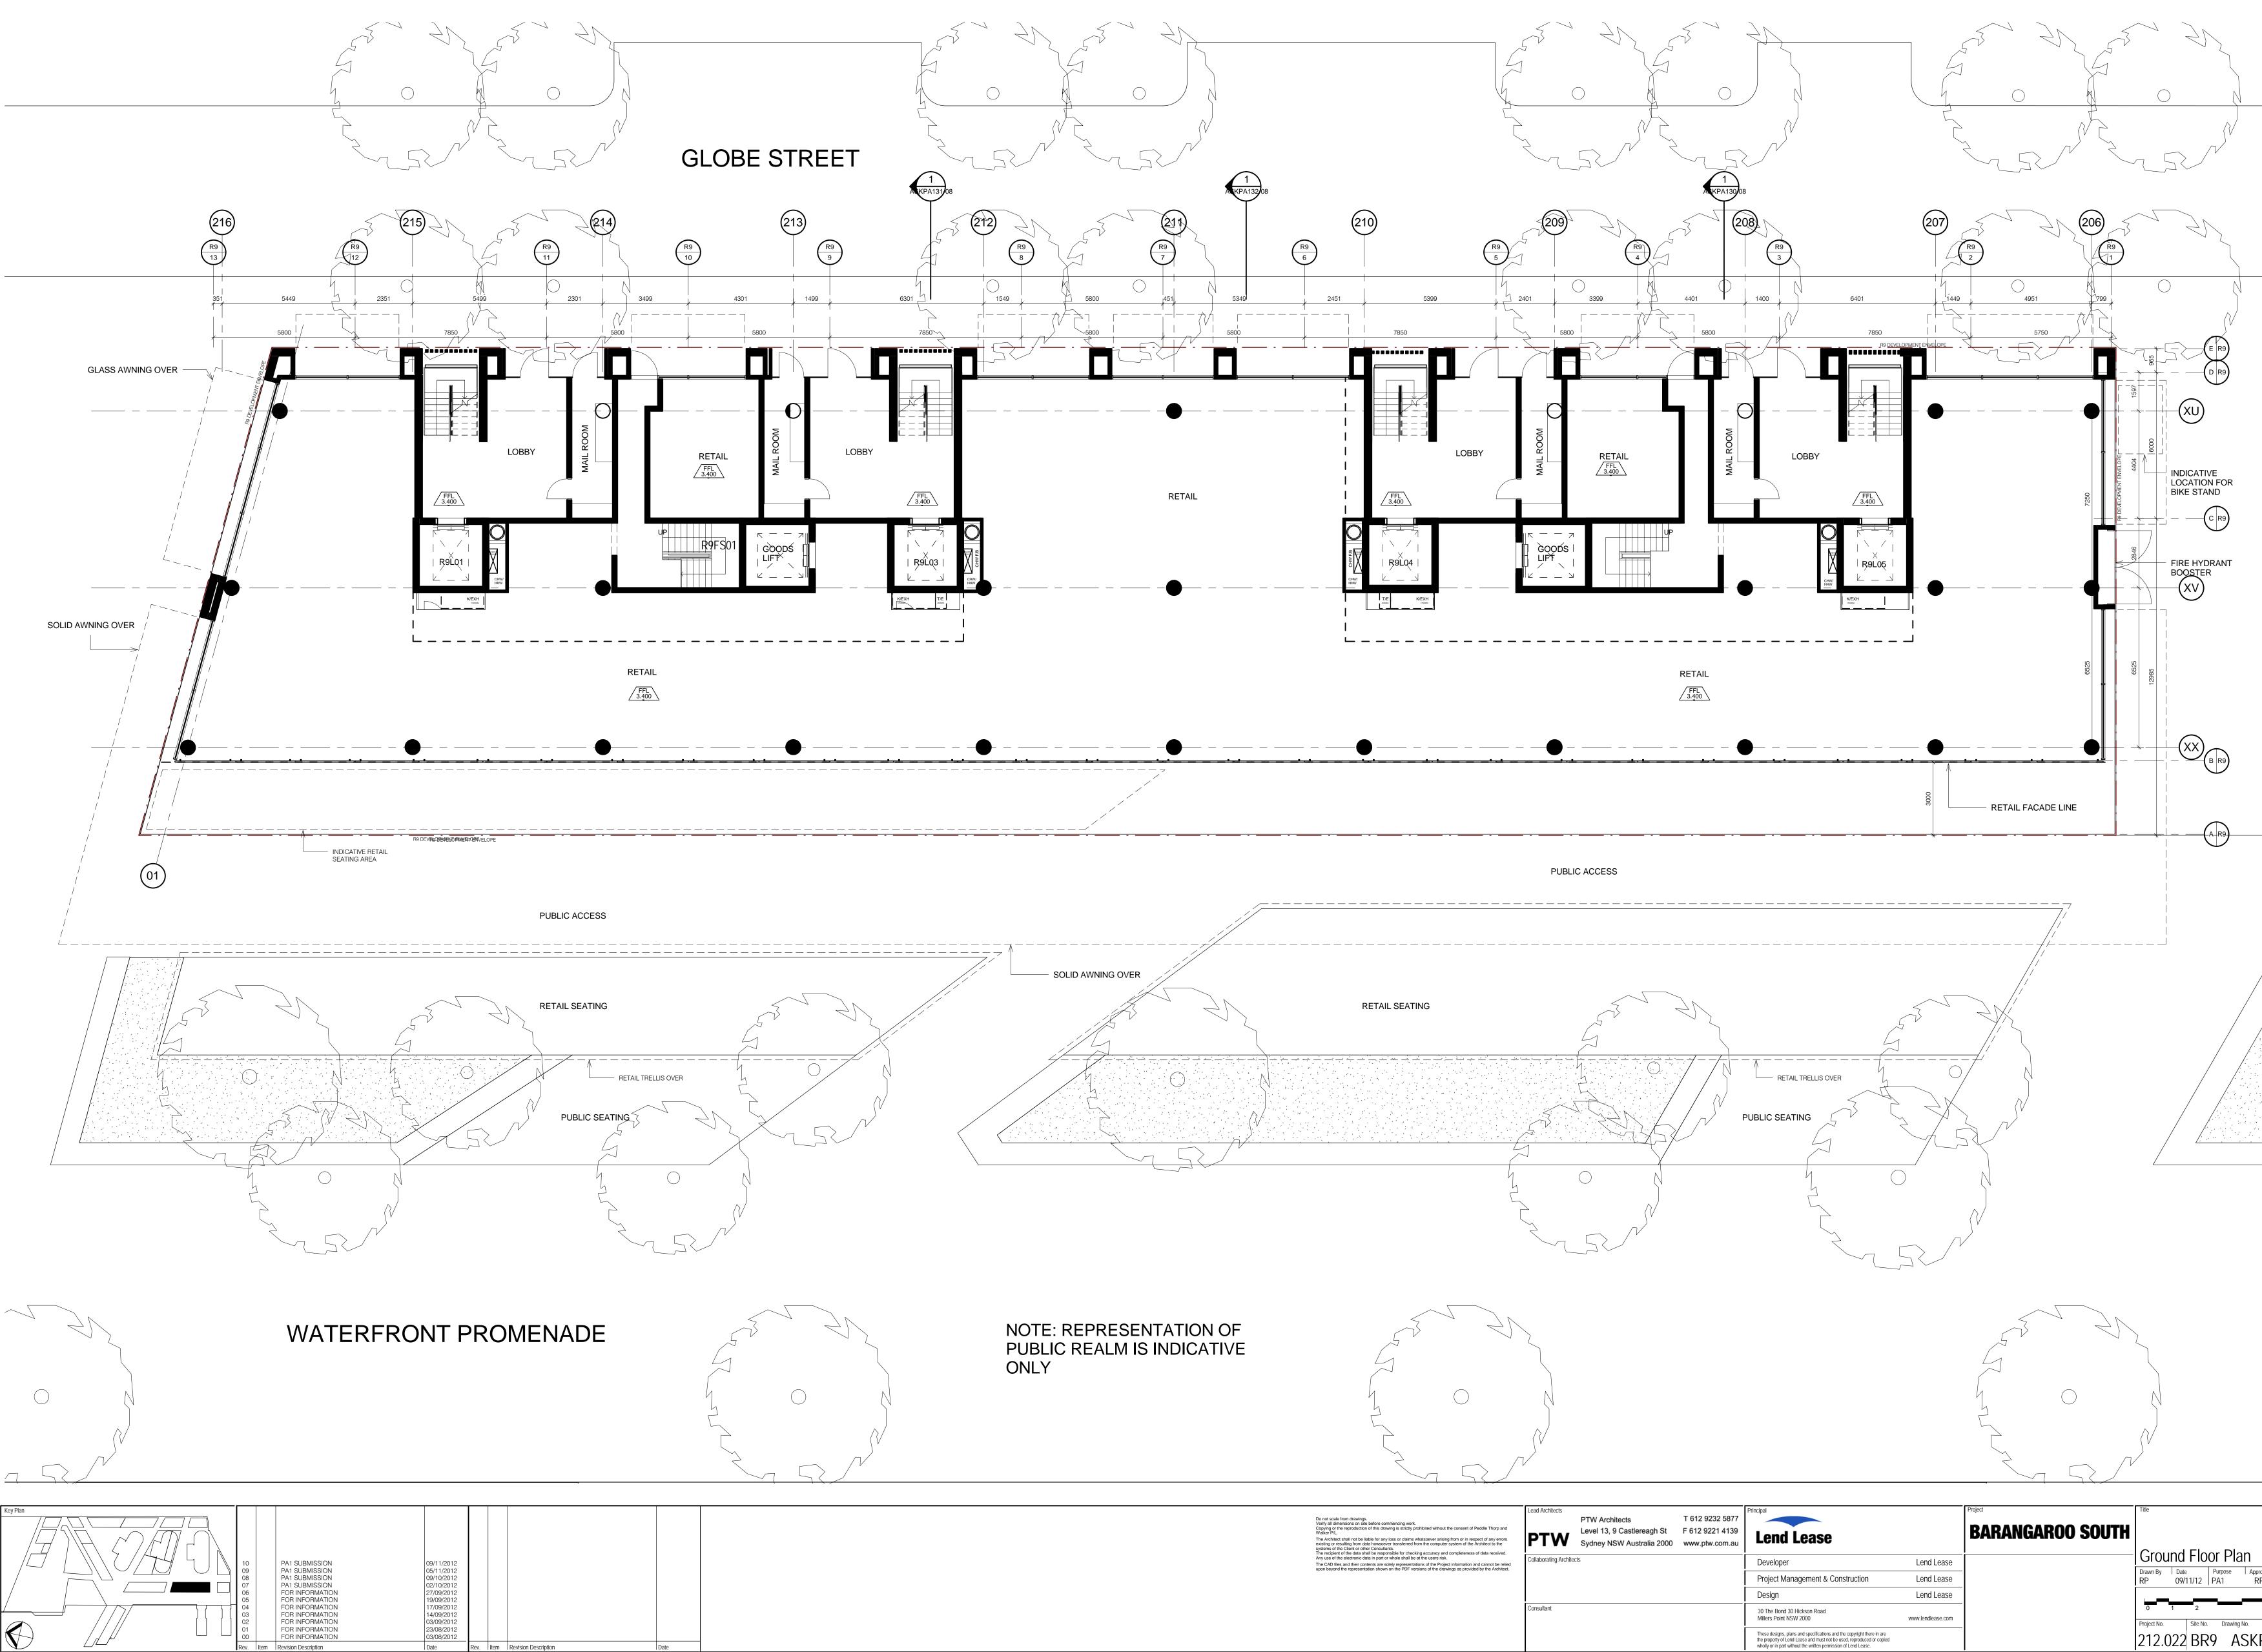

| received.    | Lead Architects          | PTW Architects<br>Level 13, 9 Castlereagh St<br>Sydney NSW Australia 2000 | T 612 9232 5877<br>F 612 9221 4139<br>www.ptw.com.au                                                                                                                                                               | Principal Project BARANGAROO SC                       |                   | Project<br>BARANGAROO SOUTH |                                                   |   |
|--------------|--------------------------|---------------------------------------------------------------------------|--------------------------------------------------------------------------------------------------------------------------------------------------------------------------------------------------------------------|-------------------------------------------------------|-------------------|-----------------------------|---------------------------------------------------|---|
|              | Collaborating Architects |                                                                           |                                                                                                                                                                                                                    | Developer                                             | Lend Lease        |                             | Ground Floor Plan                                 |   |
| a Architect. |                          |                                                                           |                                                                                                                                                                                                                    | Project Management & Construction                     | Lend Lease        |                             | Drawn By Date Purpose Appro<br>RP 09/11/12 PA1 RP |   |
|              |                          |                                                                           | Design                                                                                                                                                                                                             | Lend Lease                                            |                   |                             |                                                   |   |
|              | Consultant               |                                                                           |                                                                                                                                                                                                                    | 30 The Bond 30 Hickson Road<br>Millers Point NSW 2000 | www.lendlease.com |                             | 0 1 2 Project No. Site No. Drawing No.            | 5 |
|              |                          |                                                                           | These designs, plans and specifications and the copyright there in are<br>the property of Lend Lease and must not be used, reproduced or copied<br>wholly or in part without the written permission of Lend Lease. |                                                       |                   | 212.022 BR9 ASKF            | P                                                 |   |