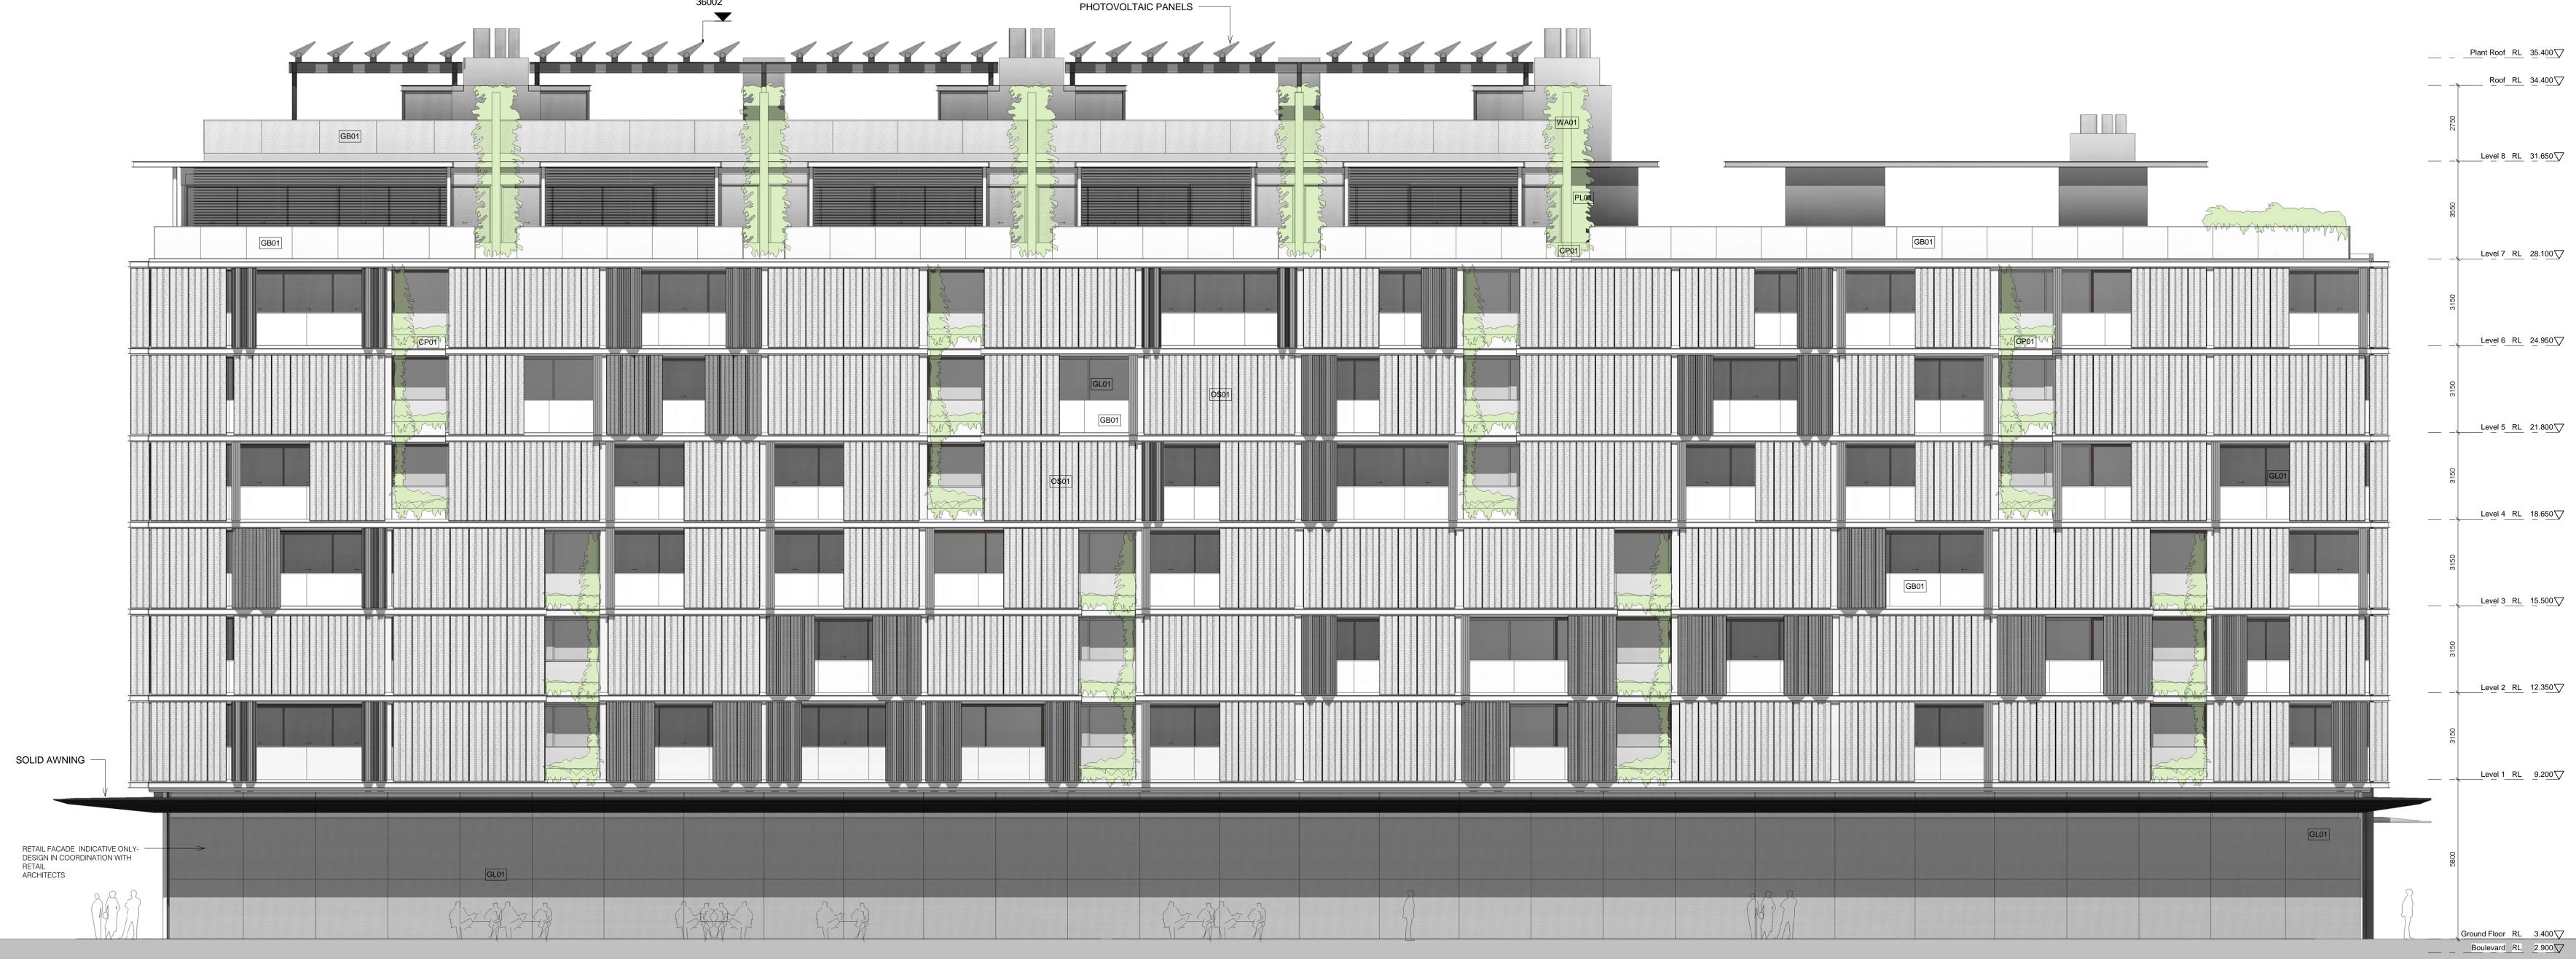

| MATERIAL LEGEND |                                                                                |  |  |  |  |  |  |
|-----------------|--------------------------------------------------------------------------------|--|--|--|--|--|--|
|                 |                                                                                |  |  |  |  |  |  |
| CP01            | PLANTER WALL UPSTAND                                                           |  |  |  |  |  |  |
| GB01            | GLASS BALUSTRADE                                                               |  |  |  |  |  |  |
| GL01            | GLASS                                                                          |  |  |  |  |  |  |
| OS01            | BI-FOLD SCREENS - PERFORATED PROFILED ZINC OR SIMILAR<br>PANELS ON METAL FRAME |  |  |  |  |  |  |
| PL01            | PLANTING - TO BE SPECIFIED BY LANDSCAPE ARCHITECT                              |  |  |  |  |  |  |
| WA01            | SEPARATION WALL – FIBRE CEMENT PANELED WITH MESH<br>STRUCTURE FOR PLANTING     |  |  |  |  |  |  |