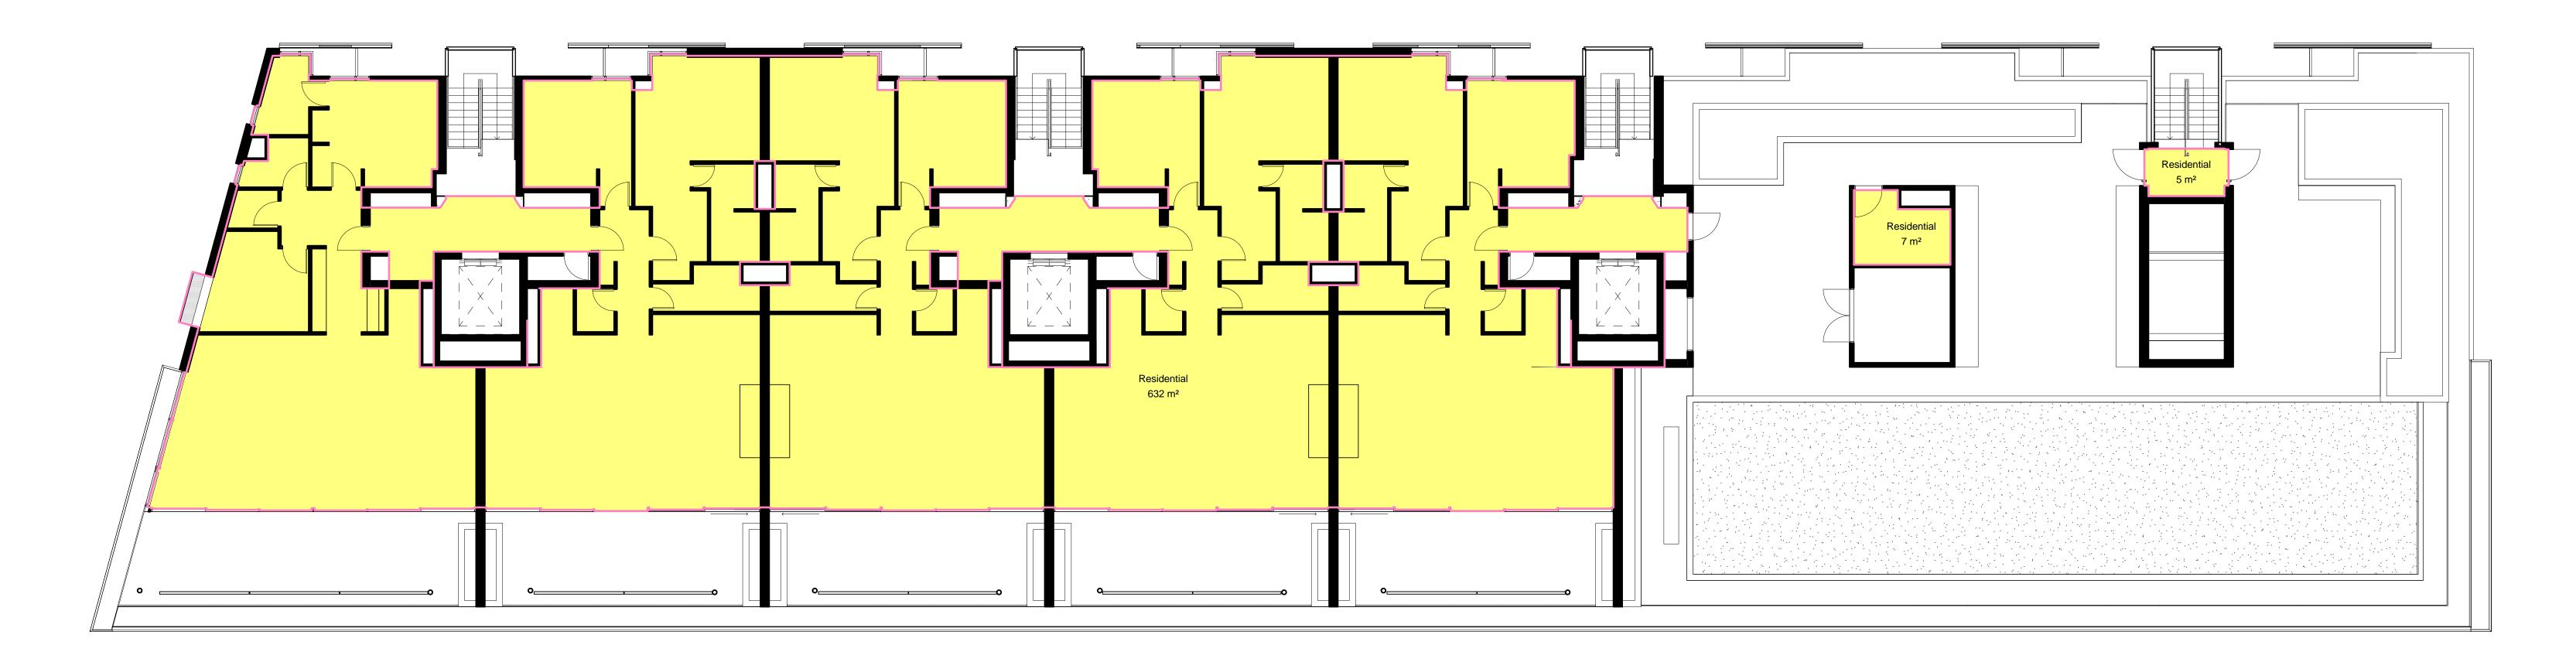

| Level 8         | Residential | 35  |
|-----------------|-------------|-----|
| Level 7         | Residential | 644 |
| Level 6         | Residential | 11' |
| Level 5         | Residential | 11' |
| Level 4         | Residential | 11' |
| Level 3         | Residential | 111 |
| Level 2         | Residential | 11' |
| Level 1         | Residential | 11' |
| Ground<br>Floor | Residential | 164 |
| Grand tota      | 753         |     |
|                 |             |     |
| r               |             |     |

| GFA Schedule - Total. |                     |  |  |  |  |
|-----------------------|---------------------|--|--|--|--|
| Name                  | Area                |  |  |  |  |
|                       |                     |  |  |  |  |
| Residential           | 7539 m <sup>2</sup> |  |  |  |  |
| Retail                | 907 m <sup>2</sup>  |  |  |  |  |
| Grand total           | 8445 m²             |  |  |  |  |
|                       |                     |  |  |  |  |