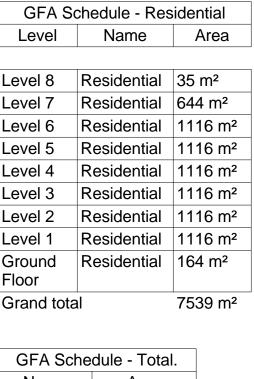

| Level 8         | Residential | 35  |
|-----------------|-------------|-----|
| Level 7         | Residential | 644 |
| Level 6         | Residential | 11' |
| Level 5         | Residential | 11' |
| Level 4         | Residential | 11' |
| Level 3         | Residential | 111 |
| Level 2         | Residential | 11' |
| Level 1         | Residential | 11' |
| Ground<br>Floor | Residential | 164 |
| Grand tota      | 753         |     |
|                 |             |     |
| r               |             |     |

| GFA Schedule - Total. |                     |  |  |  |  |
|-----------------------|---------------------|--|--|--|--|
| Name                  | Area                |  |  |  |  |
|                       |                     |  |  |  |  |
| Residential           | 7539 m <sup>2</sup> |  |  |  |  |
| Retail                | 907 m <sup>2</sup>  |  |  |  |  |
| Grand total           | 8445 m²             |  |  |  |  |
|                       |                     |  |  |  |  |