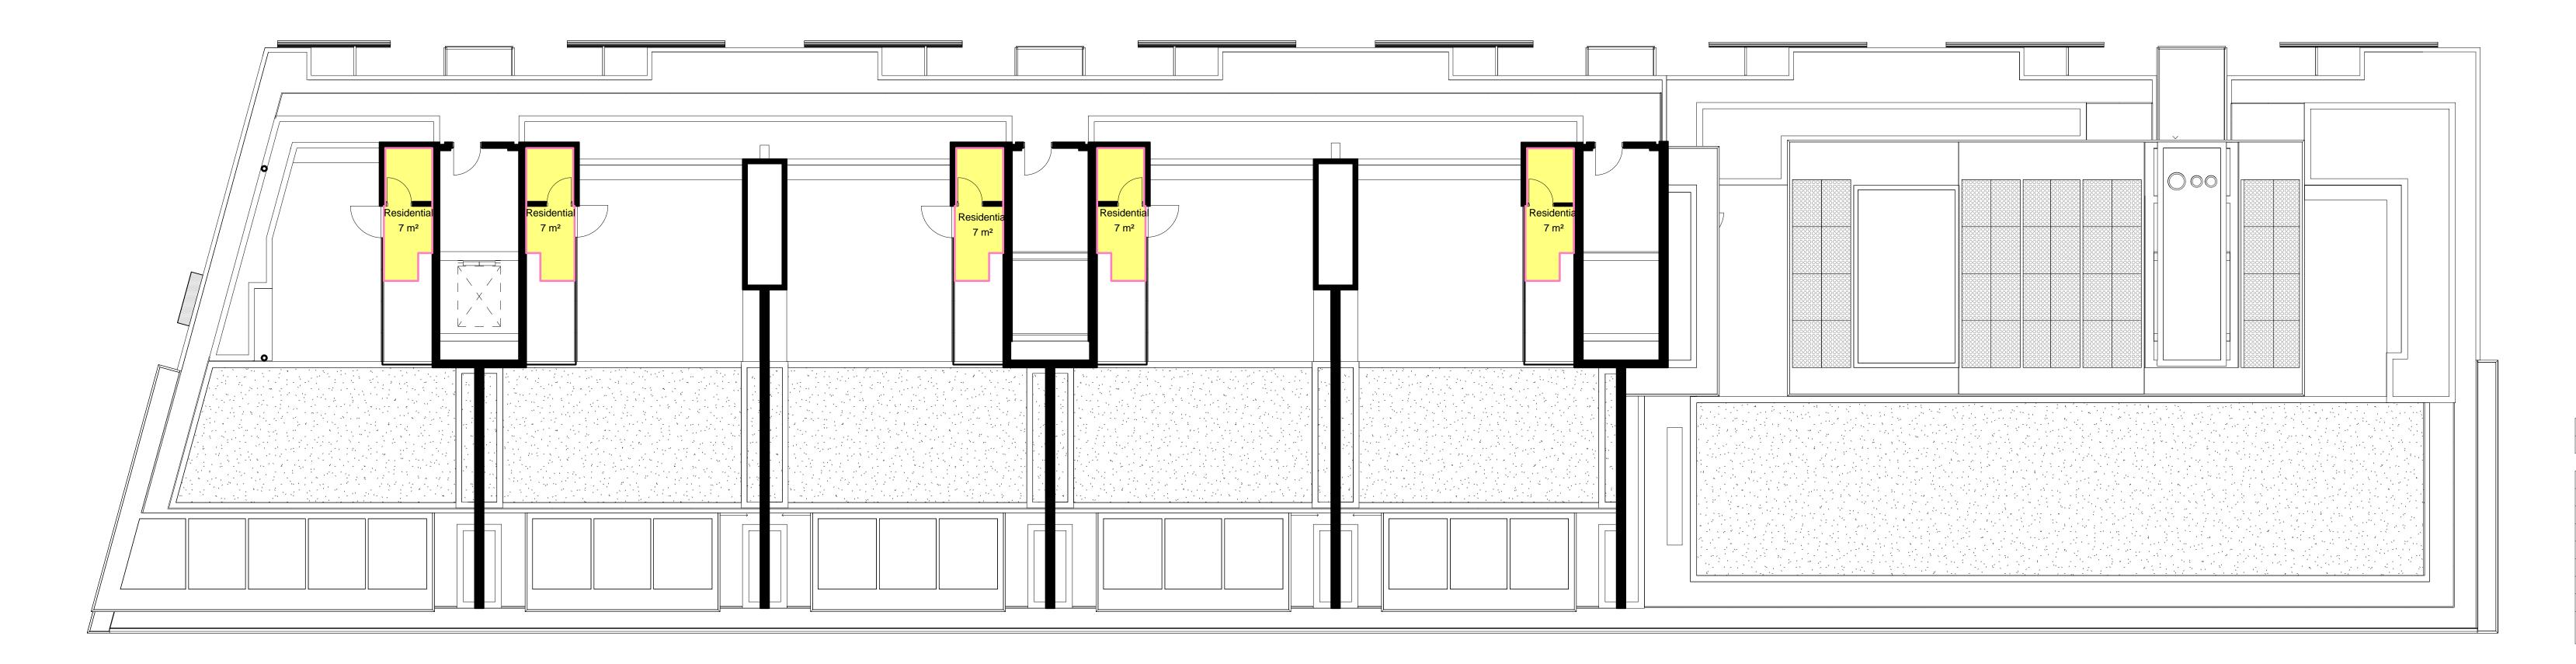

| Level 8         | Residential | 35  |
|-----------------|-------------|-----|
| Level 7         | Residential | 644 |
| Level 6         | Residential | 11' |
| Level 5         | Residential | 11' |
| Level 4         | Residential | 11' |
| Level 3         | Residential | 111 |
| Level 2         | Residential | 11' |
| Level 1         | Residential | 11' |
| Ground<br>Floor | Residential | 164 |
| Grand tota      | 753         |     |
|                 |             |     |
| r               |             |     |

| GFA Schedule - Total. |                     |  |  |  |  |
|-----------------------|---------------------|--|--|--|--|
| Name                  | Area                |  |  |  |  |
|                       |                     |  |  |  |  |
| Residential           | 7539 m <sup>2</sup> |  |  |  |  |
| Retail                | 907 m <sup>2</sup>  |  |  |  |  |
| Grand total           | 8445 m²             |  |  |  |  |
|                       |                     |  |  |  |  |