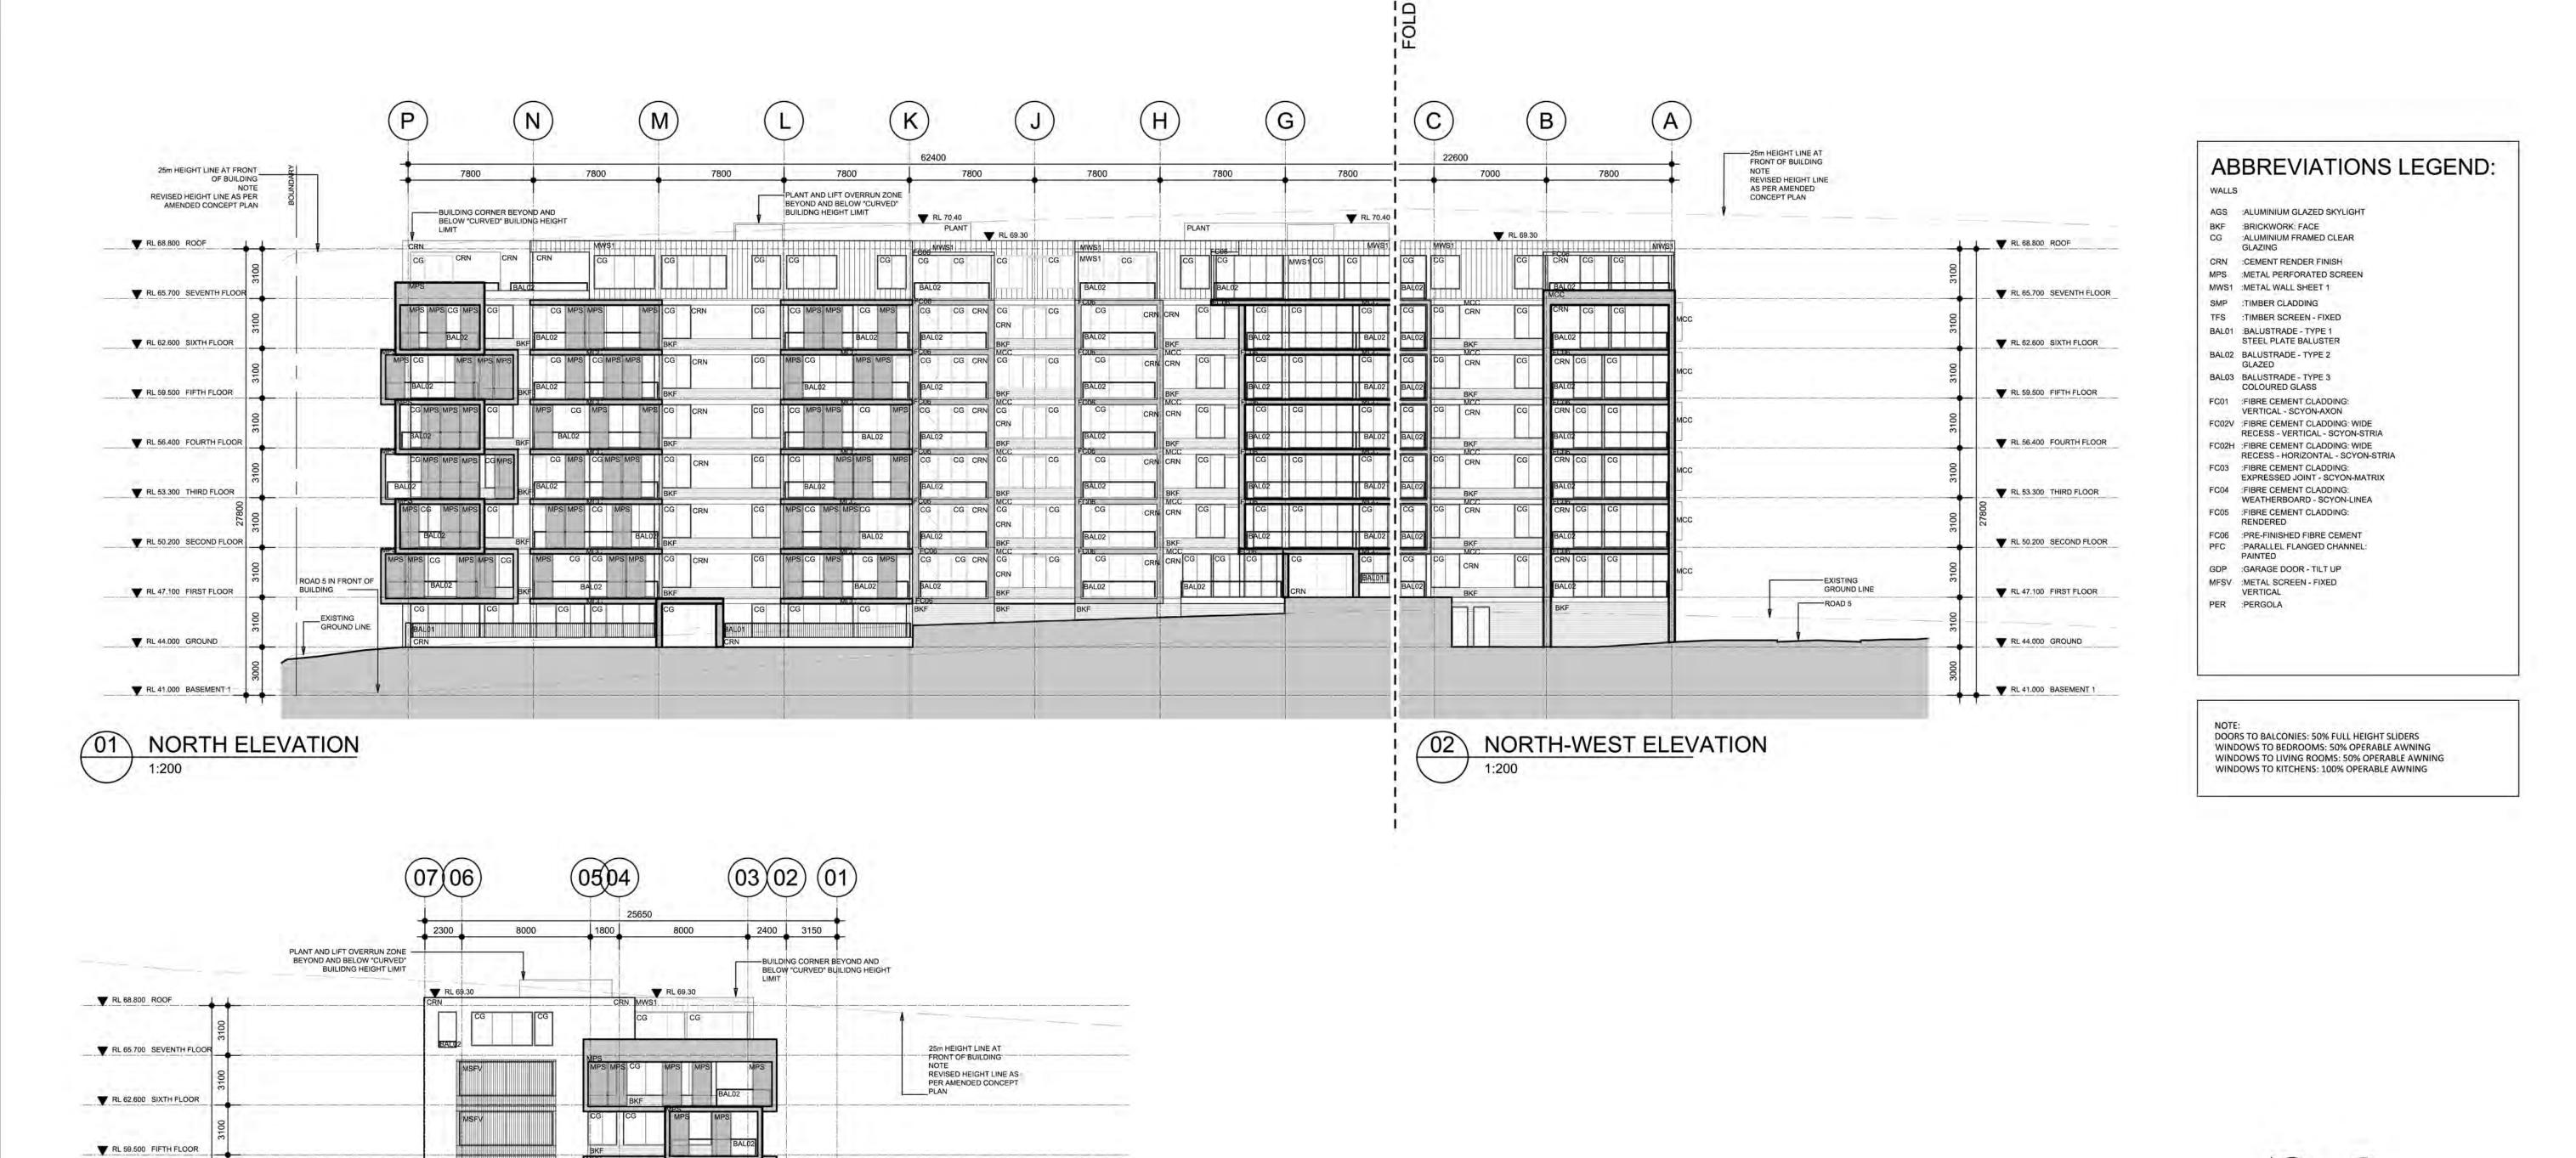

03 KEY PLAN

EXISTING GROUND

TRL 56.400 FOURTH FLOOR

TRL 53.300 THIRD FLOOR

▼ RL 50.200 SECOND FLOOR

RL 47.100 FIRST FLOOR

RL 44.000 GROUND

TRL 41,000 BASEMENT 1

EAST ELEVATION