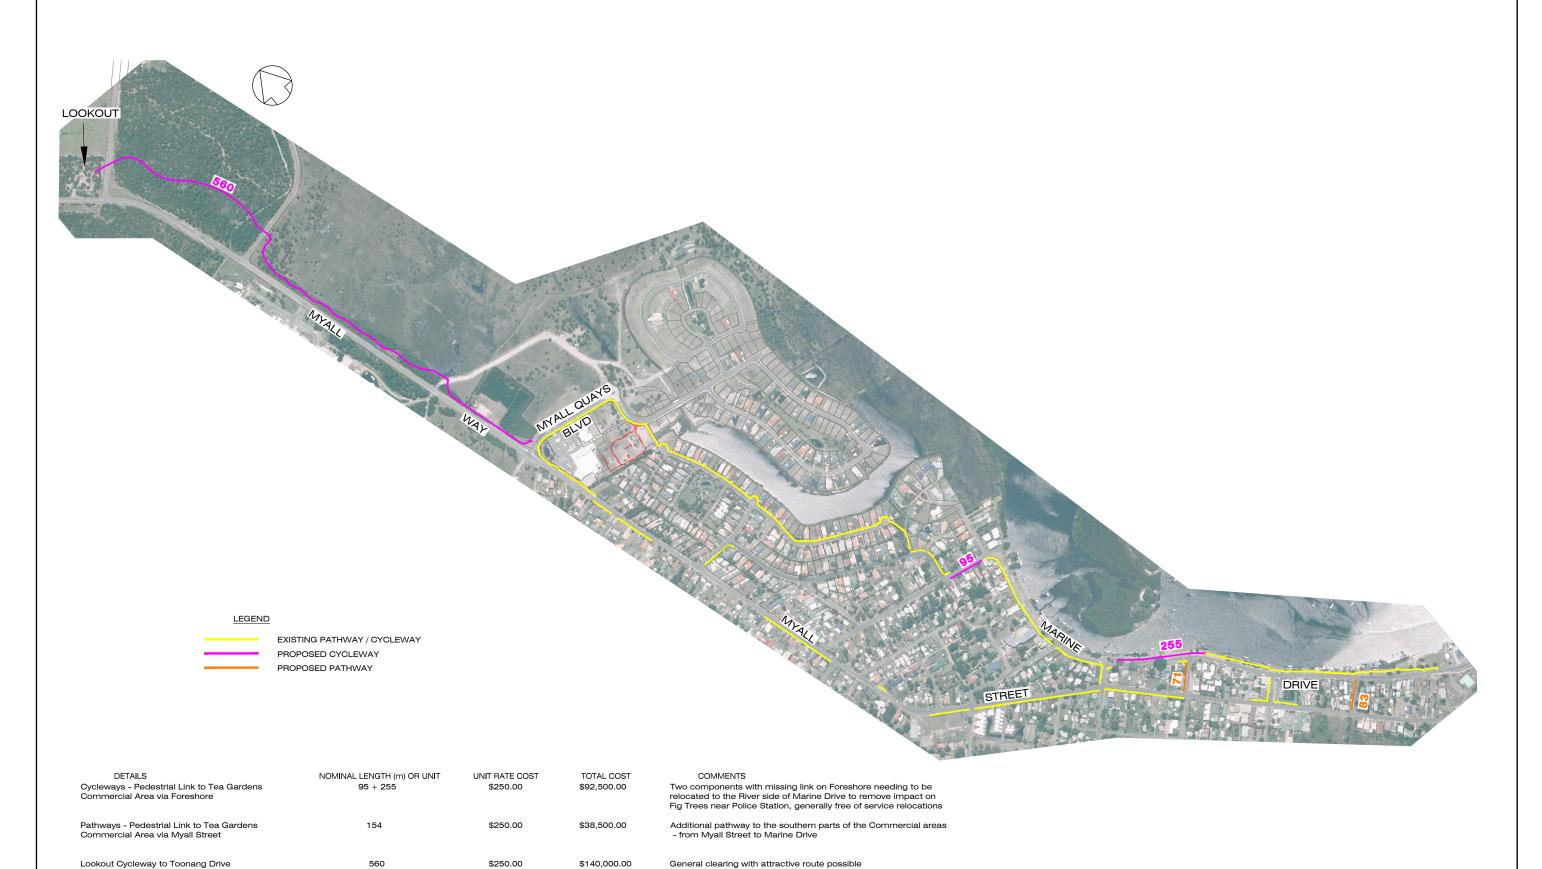

| <b>5</b> | SCALE :                                                           | SHEET No. :3     | FILE: 21000190               | SHEE1<br>SIZE |  |  |  |
|----------|-------------------------------------------------------------------|------------------|------------------------------|---------------|--|--|--|
|          | 1:5000 on A1                                                      | JOB No. : 201479 | DATE: Plotted 15:18 23/11/12 | A1            |  |  |  |
|          | COMPLITER FILE: Standingts/Riverside/dwg/STG9/VPA - Cycleways dwg |                  |                              |               |  |  |  |