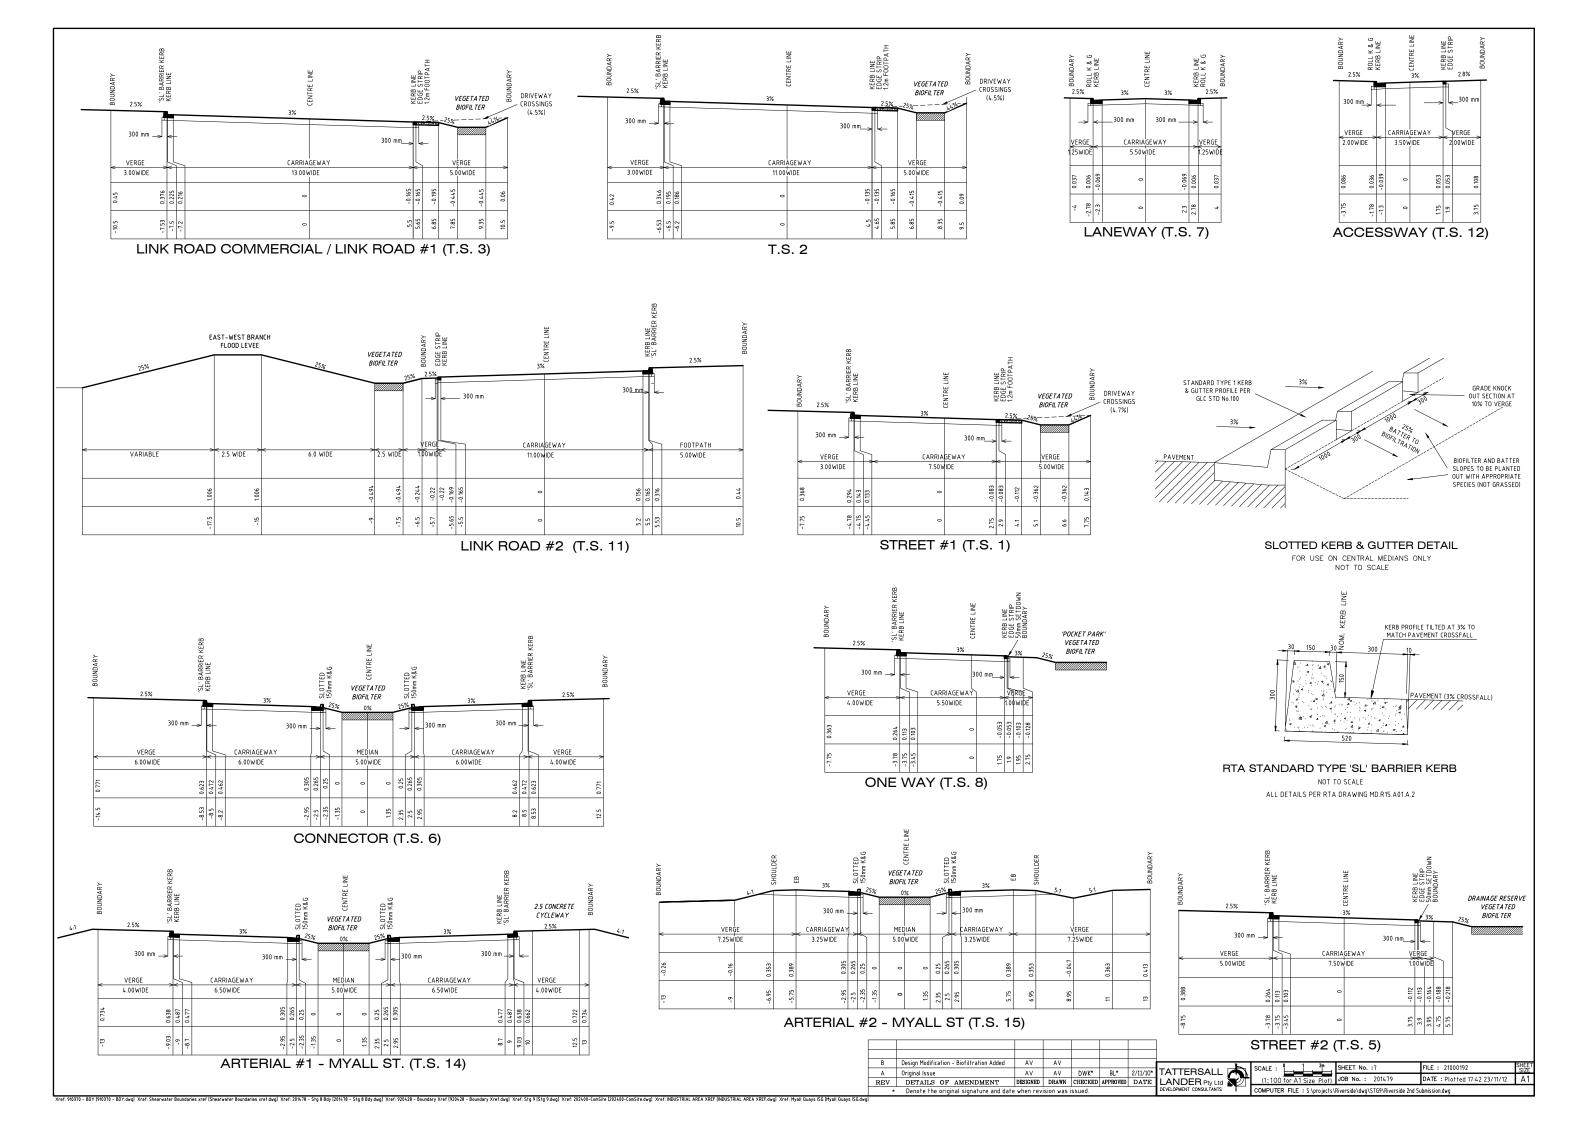

## Schedule of Drawings

| Sheet | File Number | Description                                                   | Revisio |
|-------|-------------|---------------------------------------------------------------|---------|
| 1     | 21000188    | COVER SHEET, LOCALITY SKETCH & INDEX                          | C       |
| 2     | 21000189    | VOLUNTARY PLANNING AGREEMENT SHEET 1                          | В       |
| 3     | 21000190    | VOLUNTARY PLANNING AGREEMENT SHEET 2                          | В       |
| 4     | 21000191    | GENERAL LAYOUT PLAN, GENERAL NOTES & LEGEND                   | C       |
| 5     | 21200151    | TYPICAL STREET DETAIL INCORPORATING BIOFILTRATION SWALES      | Α       |
| 6     | 21200152    | TYPICAL STREET DETAIL PLAN INCORPORATING BIOFILTRATION SWALES | Α       |
| 7     | 21000192    | ROAD TYPICAL CROSS SECTIONS                                   | В       |
| 8     | 21000193    | BULK EARTHWORKS PLAN                                          | C       |
| 9     | 21000194    | OVERALL SITE DETAIL PLAN                                      | В       |
| 10    | 21000195    | SITE DETAIL PLAN SHEET 2                                      | В       |
| 11    | 21000196    | SITE DETAIL PLAN SHEET 3                                      | В       |
| 12    | 21000197    | CONSTRUCTION ACTIVITY STAGING PLAN & TRAFFIC CONTROL PLAN     | В       |
| 13    | 21000198    | BULK HAULAGE PLAN & WASTE MANAGEMENT FACILITIES               | В       |
| 14    | 21200150    | PRELIMINARY DESIGN SURFACE CONTOURS                           | Α       |
| 15    | 21000160    | PRELIMINARY CUT-FILL PLAN                                     | D       |
| 16    | 21200148    | PRELIMINARY DRAINAGE DESIGN DETAILS                           | Α       |
| 17    | 21200149    | PRELIMINARY FLOODWAY DESIGN DETAILS                           | Α       |
| 18    | 21000199    | PRELIMINARY COMMUNITY TITLE SUBDIVISION PLAN                  | C       |