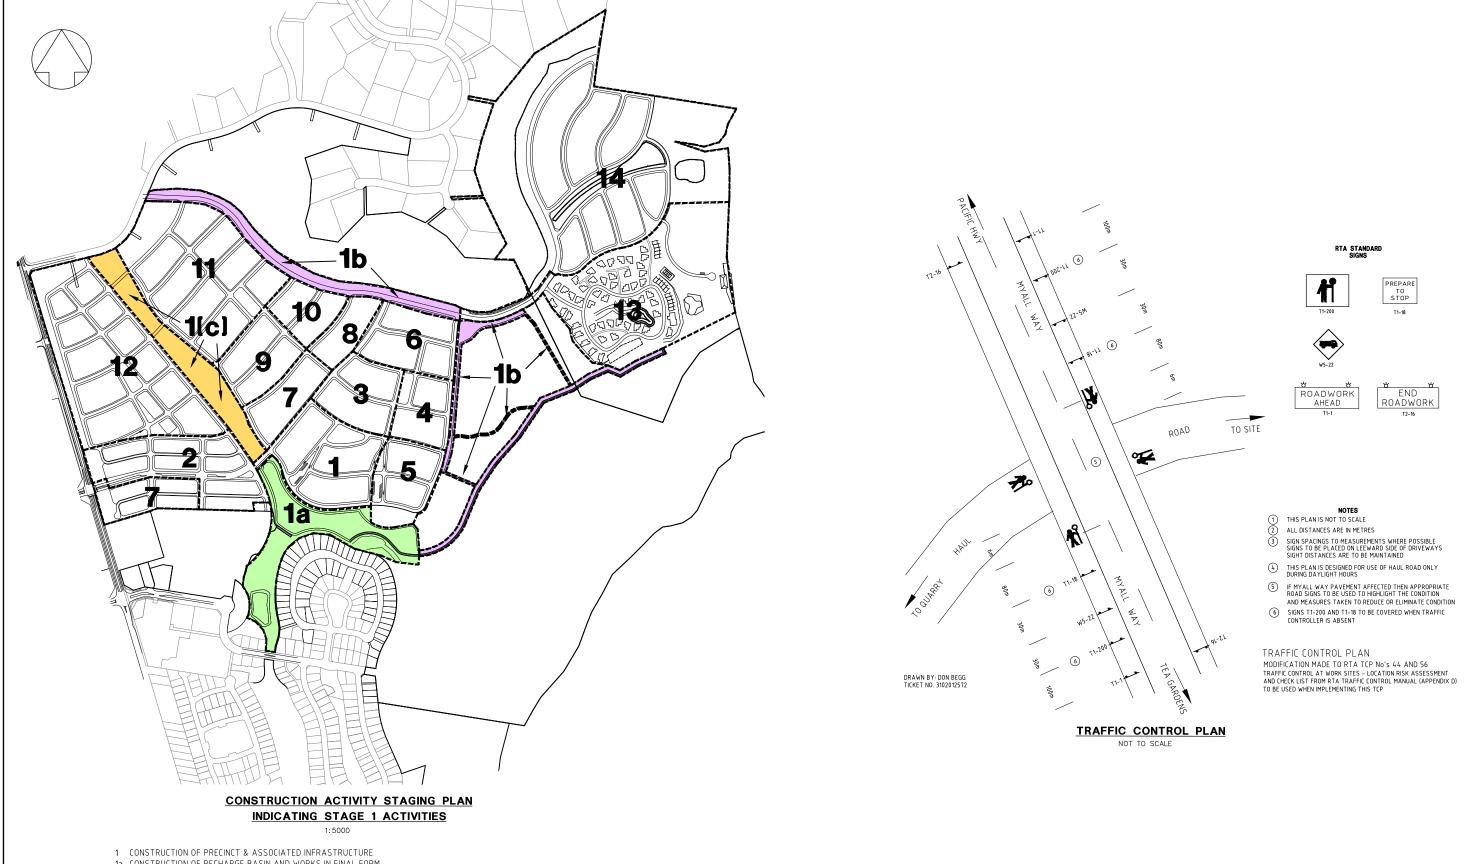

- 1a CONSTRUCTION OF RECHARGE BASIN AND WORKS IN FINAL FORM
- 1b PARTIAL CONSTRUCTION OF 'EAST-WEST' DRAINAGE BRANCH & ROAD EMBANKMENT. ESTABLISHMENT OF FINAL FINISHED LEVELS FOR LEVEL SPREADER AND DRAINAGE SWALES
- 1c PARTIAL CONSTRUCTION OF 'EAST' & 'WEST' DRAINAGE BRANCHES
- 2 CONSTRUCTION OF PRECINCT & ASSOCIATED INFRASTRUCTURE
- CONSTRUCTION OF PRECINCT & ASSOCIATED INFRASTRUCTURE CONSTRUCTION OF PRECINCT & ASSOCIATED INFRASTRUCTURE
- CONSTRUCTION OF PRECINCT & ASSOCIATED INFRASTRUCTURE
- 10 CONSTRUCTION OF PRECINCT & ASSOCIATED INFRASTRUCTURE
- 11 CONSTRUCTION OF PRECINCT & ASSOCIATED INFRASTRUCTURE 12 CONSTRUCTION OF PRECINCT & ASSOCIATED INFRASTRUCTURE
- 13 CONSTRUCTION OF PRECINCT & ASSOCIATED INFRASTRUCTURE
- 14 CONSTRUCTION OF PRECINCT & ASSOCIATED INFRASTRUCTURE

Revised Development Footprin 
 A
 Original Issue
 AV
 AV
 DWK\*
 BL\*
 2/11/10\*

 REV
 DETAILS OF AMENDMENT
 DESIGNED DRAWN CHECKED APPROVED
 DATE

| <br>TATTERSALL          | SCALE : 0 50 100m                                                          | SHEET No. :12    | FILE: 21000197               | SHEI |  |  |
|-------------------------|----------------------------------------------------------------------------|------------------|------------------------------|------|--|--|
| LANDER Pty Ltd          | (1: 5000for A1 Size Plot)                                                  | JOB No. : 201479 | DATE: Plotted 17:08 23/11/12 | A.   |  |  |
| DEVELOPMENT CONSULTANTS | COMPUTER FILE: S:\projects\Riverside\dwg\STG9\construction man details.dwg |                  |                              |      |  |  |