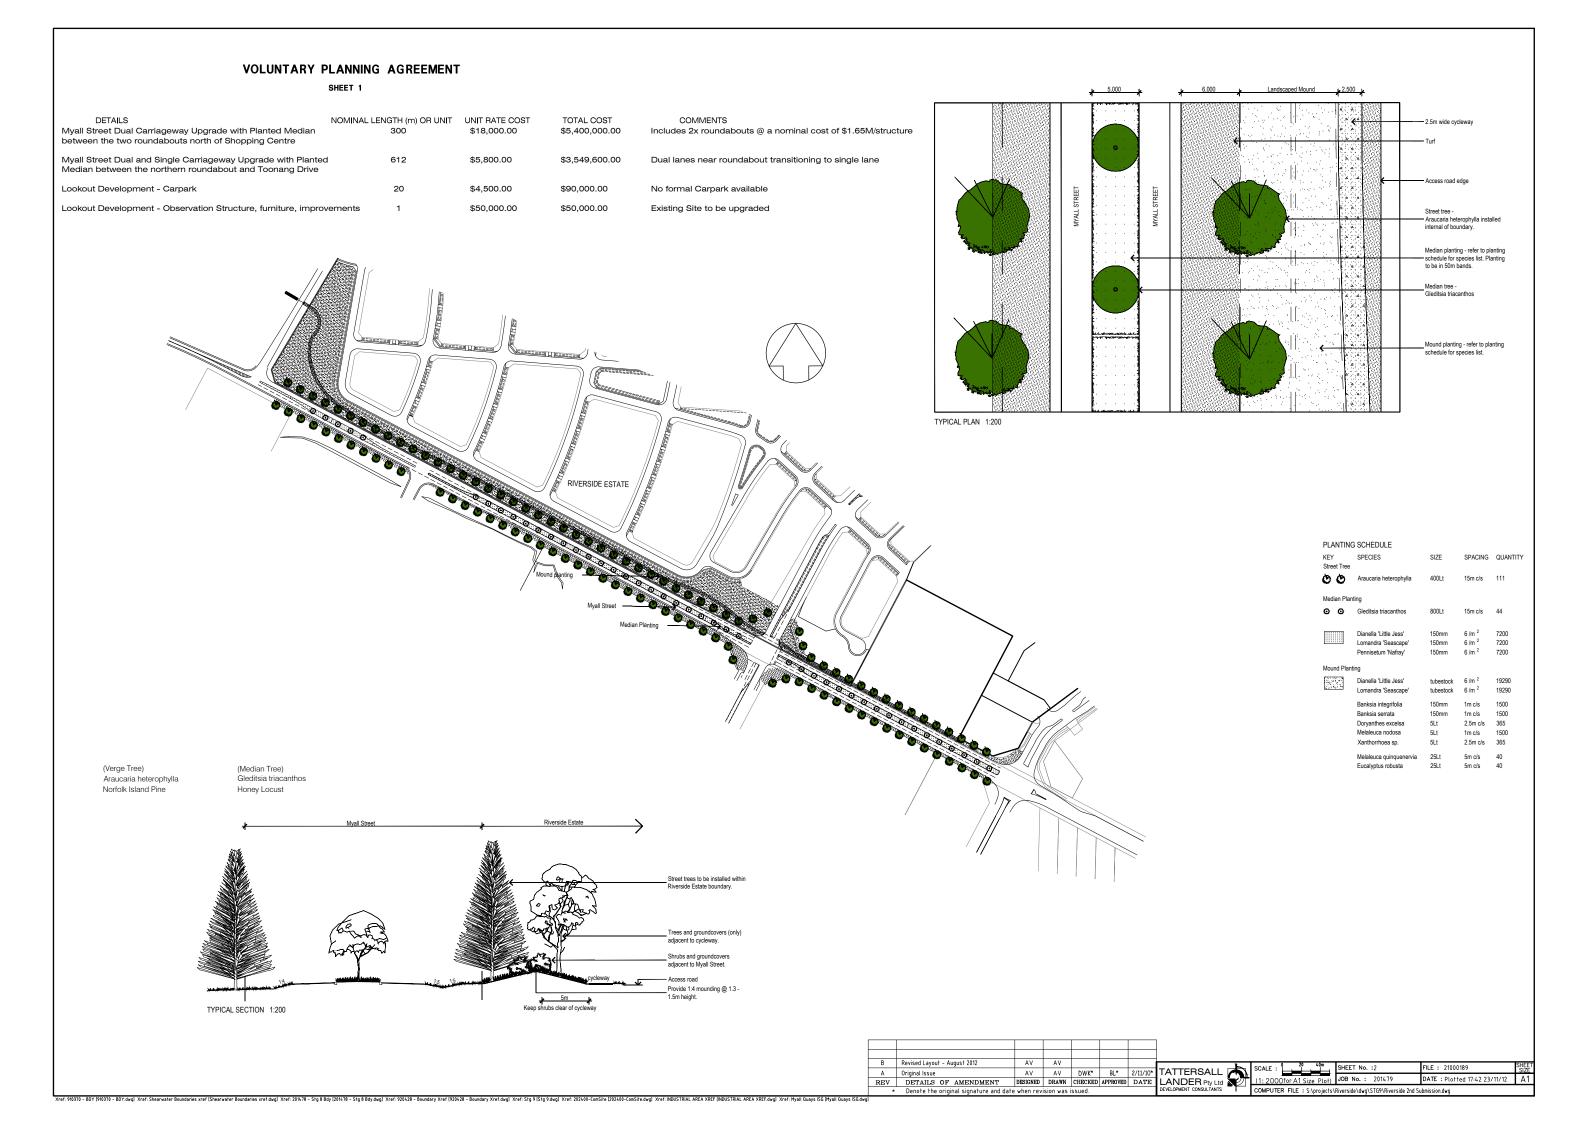

## **VOLUNTARY PLANNING AGREEMENT**

SHEET

| В                                                                                    | Revised Development Footprint | AV       | AV    |         |          |      |                         | _ |
|--------------------------------------------------------------------------------------|-------------------------------|----------|-------|---------|----------|------|-------------------------|---|
| Α                                                                                    | Original Issue                | AV       | AV    | DWK*    | BL*      |      | TATTERSALL              |   |
| REV                                                                                  | DETAILS OF AMENDMENT          | DESIGNED | DRAWN | CHECKED | APPROVED | DATE | LANDER Pty Ltd          | Z |
| <ul> <li>Denote the original signature and date when revision was issued.</li> </ul> |                               |          |       |         |          |      | DEVELOPMENT CONSULTANTS |   |

| <b>5</b> | SCALE :                                                           | SHEET No. :3     | FILE: 21000190               | SHEE1<br>SIZE |  |  |  |
|----------|-------------------------------------------------------------------|------------------|------------------------------|---------------|--|--|--|
|          | 1:5000 on A1                                                      | JOB No. : 201479 | DATE: Plotted 15:18 23/11/12 | A1            |  |  |  |
|          | COMPLITER FILE: Standingts/Riverside/dwg/STG9/VPA - Cycleways dwg |                  |                              |               |  |  |  |