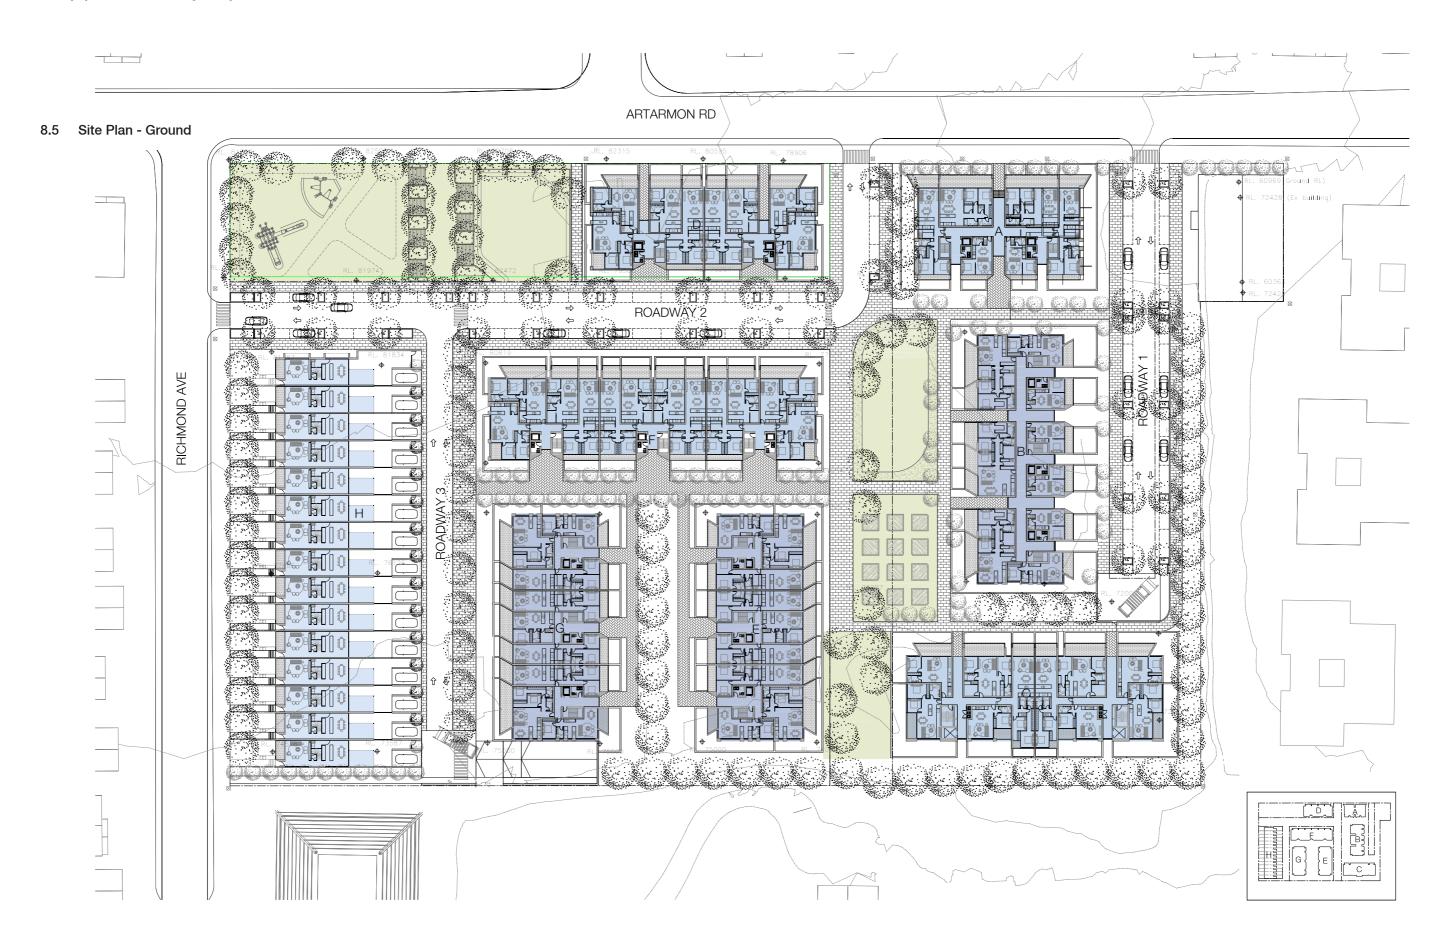

### 8.11 Schedule of Accommodation

|                    | STAGE 1 |            |           |       |       |            |      |       |       |       |                       | STAGE 2 |    |    |            |    |       |                                                                                                                                   |    |            |       |         |              |      | STAGE 3    |       |     |            |     |     |      |       |            |      |    |     |       |            |      |        |              |        |         |        |       |
|--------------------|---------|------------|-----------|-------|-------|------------|------|-------|-------|-------|-----------------------|---------|----|----|------------|----|-------|-----------------------------------------------------------------------------------------------------------------------------------|----|------------|-------|---------|--------------|------|------------|-------|-----|------------|-----|-----|------|-------|------------|------|----|-----|-------|------------|------|--------|--------------|--------|---------|--------|-------|
|                    |         |            |           |       |       |            |      |       |       |       |                       |         |    |    |            |    |       |                                                                                                                                   |    |            |       |         |              |      |            |       |     |            |     |     |      |       |            |      |    |     |       |            |      |        |              |        |         |        |       |
|                    |         | Building A |           |       |       | Building A |      |       |       |       | Building A Building B |         |    |    | Building C |    |       |                                                                                                                                   |    | Building D |       |         |              |      | Building E |       |     | Building F |     |     |      |       | Building G |      |    |     |       | Building H |      |        |              |        |         |        |       |
|                    | 18      | 2B         | 3B Spiral | D TO  | GFA   | ć          | 9 g  | 38    | Solar | C/F   | GFA                   | 8       | 2B | 3B | Solar      | 5  | GFA   | <del>1</del> | 28 | 3B         | Solar | GFA GFA | <del>-</del> | 2 8  | 3 88       | Solar | C/F | GFA        | 18  | 2B  | 3B   | Solar | <u> </u>   | Z-75 | 18 | 2B  | 3B    | Solar      | A)   | GFA    | <del>E</del> | 2B     | Solar   | C/F    | GFA   |
| Basement 03        | -       |            |           |       |       |            |      |       |       |       |                       |         |    |    |            |    |       |                                                                                                                                   | 62 | 06         |       |         |              |      |            |       |     |            |     |     |      |       |            |      |    |     |       |            |      |        |              |        |         |        |       |
| Basement 02        | 8267    |            |           |       |       |            |      |       |       |       |                       |         |    |    |            |    |       |                                                                                                                                   |    | 62         | 06    |         |              |      |            |       |     |            |     |     |      |       |            |      |    |     |       |            |      |        |              |        |         |        |       |
| Basement 01        | 8267    |            |           |       |       |            |      |       |       |       |                       |         |    |    |            |    |       |                                                                                                                                   |    | 62         | 06    |         |              |      |            |       |     |            |     |     |      |       |            |      |    |     |       |            |      |        |              |        |         |        |       |
| Level 01           | 2       | 4          | 4         | 6     | 658   |            | 6    | 3     | 2     | 1     | 873                   | 4       | 6  |    | 3          | 1  | 934   | 2                                                                                                                                 | 6  | -          | 8 6   | 875     | 5 3          | 3 6  | 3          | 0     | 1   | 843        | 4   | 8   |      | 10    | 1 11       | 100  | 3  | 6   |       | 7          | 1    | 843    |              | 1:     | 5 15    | 15     | 1212  |
| Level 02           | 2       |            |           | 6     |       |            | 3 6  |       |       | 8     | 812                   | 2       |    |    | 3 (        |    | 924   |                                                                                                                                   | 6  |            | 8 6   |         |              | 3 6  | 5          | 0     |     | 894        |     |     |      | 11    |            | )92  |    | 6   |       | 7          |      | 894    |              |        |         |        | 1737  |
| Level 03           | 2       | 4          | 4         | 6     | 579   |            | 3 6  | 6     | 8     | 8     | 812                   | 2       | 8  |    | 5 (        | 6  | 924   | 2                                                                                                                                 | 6  |            | 8 6   | 815     | 5 3          | 3 6  | 6          | 0     | 8   | 894        | 4   | 8   |      | 11    | 8 10       | )92  | 3  | 6   |       | 7          | 8    | 894    |              |        |         |        | 600   |
| Level 04           | 2       | 4          | 4         | 6     | 579   |            | 3 6  | 6     | 8     | 8     | 812                   | 2       | 4  |    | 6          |    | 476   | 1                                                                                                                                 | 3  |            | 4 3   |         |              | 3 6  | 6          | 0     | 8   | 894        | 4   | 8   |      | 11    | 8 10       | 092  | 3  | 6   |       | 7          | 8    | 894    |              |        |         |        |       |
| Level 05           | 2       | 4          | 4         | 6     | 579   |            | 3 6  | 6     | 8     | 8     | 812                   |         |    |    |            |    |       |                                                                                                                                   |    |            |       |         | 3            | 3 6  | )          | 2     | 8   | 894        | 4   | 8   |      | 11    | 8 10       | )92  | 3  | 6   |       | 7          | 8    | 894    |              |        |         |        |       |
| Level 06           | 2       | 4          | 4         | 6     | 579   |            | 3 6  | 6     | 8     | 8     | 812                   |         |    |    |            |    |       |                                                                                                                                   |    |            |       |         | 3            | 3 6  | 6          | 2     | 8   | 894        | 4   | 8   |      | 11    | 8 10       | 92   | 3  | 6   |       | 8          | 8    | 894    |              |        |         |        |       |
| Level 07           |         |            |           |       |       |            | 3 6  | 6     | 8     | 8     | 812                   |         |    |    |            |    |       |                                                                                                                                   |    |            |       |         | - (          | 3 6  | 6          | 2     | 8   | 894        |     |     |      |       |            |      | 3  | 6   |       | 8          | 8    | 894    |              |        |         |        |       |
| Level 08           |         |            |           |       |       |            | 3 6  | 6     | 8     | 8     | 812                   |         |    |    |            |    |       |                                                                                                                                   |    |            |       |         | 3            | 3 6  | 6          | 2     | 8   | 894        |     |     |      |       |            |      | 3  | 6   |       | 8          | 8    | 894    |              |        |         |        |       |
| Level 09           |         |            |           |       |       |            | 3 6  | 6     | 8     | 8     | 812                   |         |    |    |            |    |       |                                                                                                                                   |    |            |       |         | - (          | 3 6  | 6          | 2     | 8   | 894        |     |     |      |       |            |      | 3  | 6   |       | 8          | 8    | 894    |              |        |         |        | 7     |
| Level 10           |         |            |           |       |       |            | 3 6  | 6     | 9     | 8     | 812                   |         |    |    |            |    |       |                                                                                                                                   |    |            |       |         | 3            | 3 6  | 6          | 2     | 8   | 894        |     |     |      |       |            |      | 3  | 6   |       | 8          | 8    | 894    |              |        |         |        |       |
| Level 11           |         |            |           |       |       |            | 3 6  | 6     | 9     | 8     | 812                   |         |    |    |            |    |       |                                                                                                                                   |    |            |       |         | 3            | 3 6  | 5          | 2     | 8   | 894        |     |     |      |       |            |      | 3  | 6   |       | 8          | 8    | 894    |              |        |         |        |       |
| Level 12           |         |            |           |       |       |            | 3 6  | 6     | 9     | 8     | 812                   |         |    |    |            |    |       |                                                                                                                                   |    |            |       |         | 3            | 3 6  | )          | 2     | 8   | 894        |     |     |      |       |            |      | 3  | 6   |       | 8          | 8    | 894    |              |        |         |        |       |
| Level 13           |         |            |           |       |       |            |      |       |       |       |                       |         |    |    |            |    |       |                                                                                                                                   |    |            |       |         | 3            | 3 6  | 6          | 2     | 8   | 894        |     |     |      |       |            |      | 3  | 6   |       | 8          | 8    | 894    |              |        |         |        |       |
| Level 14           |         |            |           |       |       |            |      |       |       |       |                       |         |    |    |            |    |       |                                                                                                                                   |    |            |       |         | - 3          | 3 6  | 6          | 9     | 8   | 894        |     |     |      |       |            |      | 3  | 6   |       | 8          |      | 894    |              |        |         |        |       |
| Level 15           |         |            |           |       |       |            |      |       |       |       |                       |         |    |    |            |    |       |                                                                                                                                   |    |            |       |         |              |      |            |       |     |            |     |     |      |       |            |      | 3  | 6   |       | 8          | 8    | 894    |              |        |         |        |       |
| Level 16           |         |            |           |       |       |            |      |       |       |       |                       |         |    |    |            |    |       |                                                                                                                                   |    |            |       |         |              |      |            |       |     |            |     |     |      |       |            |      | 3  | 6   |       | 8          |      | 894    |              |        |         |        |       |
| Level 17           |         |            |           |       |       |            |      |       |       |       |                       |         |    |    |            |    |       |                                                                                                                                   |    |            |       |         |              |      |            |       |     |            |     |     |      |       |            |      | 3  | 6   |       | 8          | 8    | 894    |              |        |         |        |       |
| Level 18           |         |            |           |       |       |            |      |       |       |       |                       |         |    |    |            |    |       |                                                                                                                                   |    |            |       |         |              |      |            |       |     |            |     |     |      |       |            |      | 3  | 6   |       | 9          | 8    | 894    |              |        |         |        |       |
| Level 19           |         |            |           |       |       |            |      |       |       |       |                       |         |    |    |            |    |       |                                                                                                                                   |    |            |       |         |              |      |            |       |     |            |     |     |      |       |            |      |    |     |       |            |      |        |              |        |         |        |       |
| Level 20           |         |            |           |       |       |            |      |       |       |       |                       |         |    |    |            |    |       |                                                                                                                                   |    |            |       |         |              |      |            |       |     |            |     |     |      |       |            |      |    |     |       |            |      |        |              |        |         |        |       |
| TOTAL              | 12      | 24         | 0 2       | 4 36  | 3,550 | 3 3        | 39 6 | 66 3  | 92    | 89    | 9,809                 | 10      | 26 | 0  | 17 1       | 17 | 3,258 | 7                                                                                                                                 | 21 | 0 2        | 28 2  | 1 2,91  | 13 4         | 2 84 | 4 0        | 27    | 105 | 12,464     | 24  | 48  | 0    | 65 4  | 11 6,5     | 560  | 54 | 108 | 0 1   | 40 1       | 37 1 | 16,040 | 0            | 0 1    | 5 15    | 15     | 3,549 |
| Dwelling Sub-Total |         | 36         | -         | -     | -     |            | 10   | 08    | -     | -     |                       | _       | 36 |    | •          |    |       |                                                                                                                                   | 28 | _          |       |         |              | 12   | 6          | -     |     |            |     | 72  |      |       | -          |      |    | 162 |       |            |      |        |              | 15     | -       |        |       |
|                    | 33%     |            | 0% 67     | % 100 | 0%    | 36         |      | 1% 3% | 85%   | 6 82% |                       | 28%     |    | 0% | 47% 47     | 7% |       |                                                                                                                                   |    | 0% 75      | 5% 75 | %       | 33           |      | % 0%       | 21%   | 83% |            | 33% | 67% | 0% 9 | 90% 5 | 7%         |      |    |     | 0% 86 | 86% 8      | 5%   |        |              | 0% 100 | 0% 1009 | % 100% | 3     |