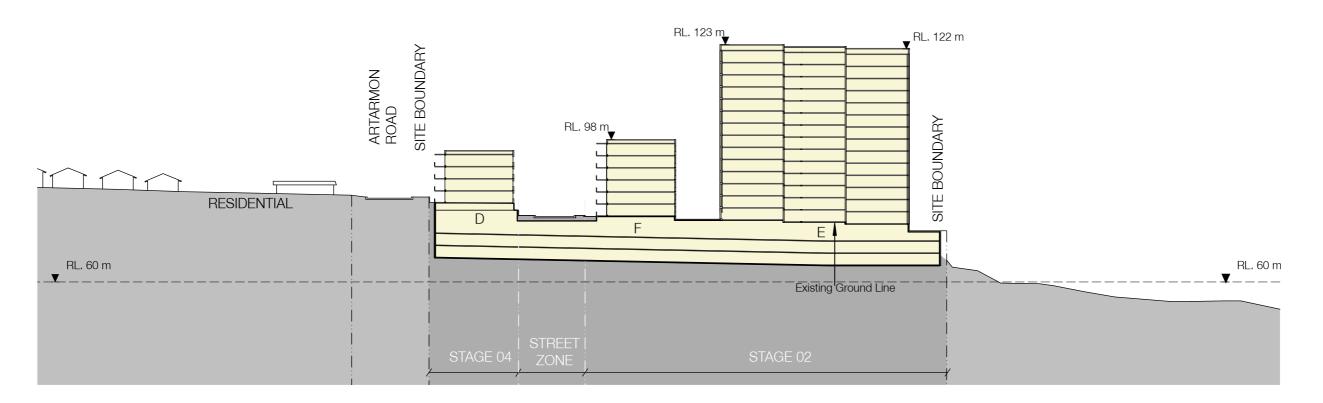

y bassement:
(i) attitudes and the like, in a bassement or attit,
but excludes:
(ii) plany area for common vertical circulation, such as lifts and stairs, and
(e) any bassement:
(ii) storage, and
(ii) plant rooms, iii) thovers and other rease used exclusively for mechanical services or ducting, and
(j) plant rooms, iii thovers and other rease used exclusively for mechanical services or ducting, and
(ii) any space used for the loading or unleading of pooks floriduing access to lift and
(ii) terraces and balconies with outer walls less than 1.4 metres lable, and
(ii) voids above a foor at the level of a story or storage above,
ground level (existing) means the existing level of a site at any point.

8.12.1 Sections A





8.12.2 Sections B





8.12.3 Sections C





## 8.12.4 Sections D





## 8.12.4 Sections E





# 8.13 Massing Model



# 8.13 Massing Model