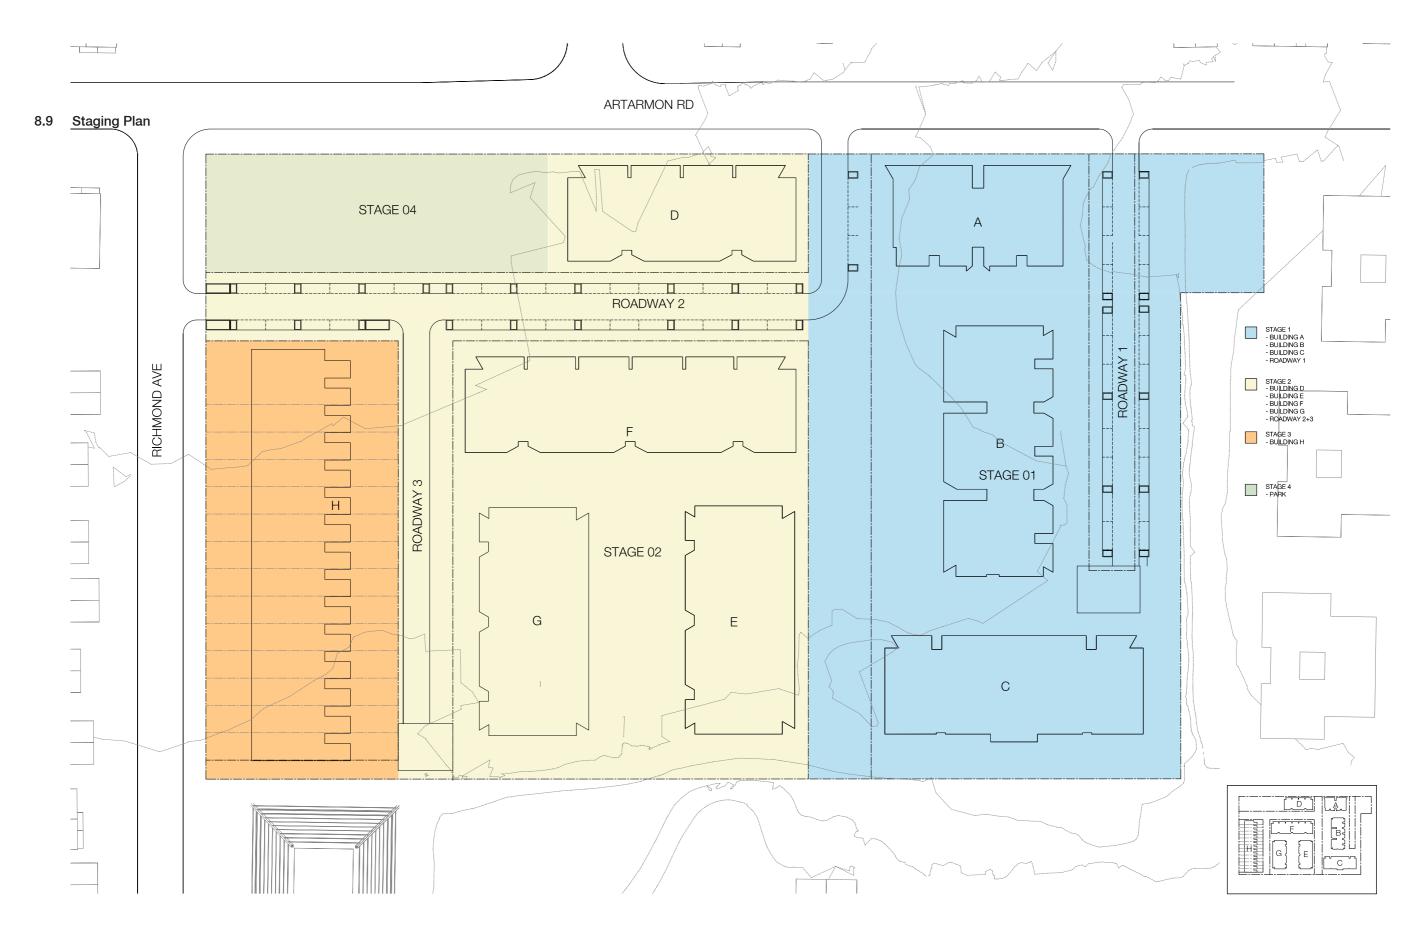

### 8.11 Schedule of Accommodation

|                    | STAGE 1 |            |           |       |       |            |      |       |       |       |                       | STAGE 2 |    |    |            |    |       |                                                                                                                                   |    |            |       |         |              |      | STAGE 3    |       |     |            |     |     |      |       |            |      |    |     |       |            |      |        |              |        |         |        |       |
|--------------------|---------|------------|-----------|-------|-------|------------|------|-------|-------|-------|-----------------------|---------|----|----|------------|----|-------|-----------------------------------------------------------------------------------------------------------------------------------|----|------------|-------|---------|--------------|------|------------|-------|-----|------------|-----|-----|------|-------|------------|------|----|-----|-------|------------|------|--------|--------------|--------|---------|--------|-------|
|                    |         |            |           |       |       |            |      |       |       |       |                       |         |    |    |            |    |       |                                                                                                                                   |    |            |       |         |              |      |            |       |     |            |     |     |      |       |            |      |    |     |       |            |      |        |              |        |         |        |       |
|                    |         | Building A |           |       |       | Building A |      |       |       |       | Building A Building B |         |    |    | Building C |    |       |                                                                                                                                   |    | Building D |       |         |              |      | Building E |       |     | Building F |     |     |      |       | Building G |      |    |     |       | Building H |      |        |              |        |         |        |       |
|                    | 18      | 2B         | 3B Spiral | D TO  | GFA   | ć          | 9 g  | 38    | Solar | C/F   | GFA                   | 8       | 2B | 3B | Solar      | 5  | GFA   | <del>1</del> | 28 | 3B         | Solar | GFA GFA | <del>-</del> | 2 8  | 3 88       | Solar | C/F | GFA        | 18  | 2B  | 3B   | Solar | <u> </u>   | Z-75 | 18 | 2B  | 3B    | Solar      | A)   | GFA    | <del>E</del> | 2B     | Solar   | C/F    | GFA   |
| Basement 03        | -       |            |           |       |       |            |      |       |       |       |                       |         |    |    |            |    |       |                                                                                                                                   | 62 | 06         |       |         |              |      |            |       |     |            |     |     |      |       |            |      |    |     |       |            |      |        |              |        |         |        |       |
| Basement 02        | 8267    |            |           |       |       |            |      |       |       |       |                       |         |    |    |            |    |       |                                                                                                                                   |    | 62         | 06    |         |              |      |            |       |     |            |     |     |      |       |            |      |    |     |       |            |      |        |              |        |         |        |       |
| Basement 01        | 8267    |            |           |       |       |            |      |       |       |       |                       |         |    |    |            |    |       |                                                                                                                                   |    | 62         | 06    |         |              |      |            |       |     |            |     |     |      |       |            |      |    |     |       |            |      |        |              |        |         |        |       |
| Level 01           | 2       | 4          | 4         | 6     | 658   |            | 6    | 3     | 2     | 1     | 873                   | 4       | 6  |    | 3          | 1  | 934   | 2                                                                                                                                 | 6  | -          | 8 6   | 875     | 5 3          | 3 6  | 3          | 0     | 1   | 843        | 4   | 8   |      | 10    | 1 11       | 100  | 3  | 6   |       | 7          | 1    | 843    |              | 1:     | 5 15    | 15     | 1212  |
| Level 02           | 2       |            |           | 6     |       |            | 3 6  |       |       | 8     | 812                   | 2       |    |    | 3 (        |    | 924   |                                                                                                                                   | 6  |            | 8 6   |         |              | 3 6  | 5          | 0     |     | 894        |     |     |      | 11    |            | )92  |    | 6   |       | 7          |      | 894    |              |        |         |        | 1737  |
| Level 03           | 2       | 4          | 4         | 6     | 579   |            | 3 6  | 6     | 8     | 8     | 812                   | 2       | 8  |    | 5 (        | 6  | 924   | 2                                                                                                                                 | 6  |            | 8 6   | 815     | 5 3          | 3 6  | 6          | 0     | 8   | 894        | 4   | 8   |      | 11    | 8 10       | )92  | 3  | 6   |       | 7          | 8    | 894    |              |        |         |        | 600   |
| Level 04           | 2       | 4          | 4         | 6     | 579   |            | 3 6  | 6     | 8     | 8     | 812                   | 2       | 4  |    | 6          |    | 476   | 1                                                                                                                                 | 3  |            | 4 3   |         |              | 3 6  | 6          | 0     | 8   | 894        | 4   | 8   |      | 11    | 8 10       | 092  | 3  | 6   |       | 7          | 8    | 894    |              |        |         |        |       |
| Level 05           | 2       | 4          | 4         | 6     | 579   |            | 3 6  | 6     | 8     | 8     | 812                   |         |    |    |            |    |       |                                                                                                                                   |    |            |       |         | 3            | 3 6  | )          | 2     | 8   | 894        | 4   | 8   |      | 11    | 8 10       | )92  | 3  | 6   |       | 7          | 8    | 894    |              |        |         |        |       |
| Level 06           | 2       | 4          | 4         | 6     | 579   |            | 3 6  | 6     | 8     | 8     | 812                   |         |    |    |            |    |       |                                                                                                                                   |    |            |       |         | 3            | 3 6  | 6          | 2     | 8   | 894        | 4   | 8   |      | 11    | 8 10       | 92   | 3  | 6   |       | 8          | 8    | 894    |              |        |         |        |       |
| Level 07           |         |            |           |       |       |            | 3 6  | 6     | 8     | 8     | 812                   |         |    |    |            |    |       |                                                                                                                                   |    |            |       |         | - (          | 3 6  | 6          | 2     | 8   | 894        |     |     |      |       |            |      | 3  | 6   |       | 8          | 8    | 894    |              |        |         |        |       |
| Level 08           |         |            |           |       |       |            | 3 6  | 6     | 8     | 8     | 812                   |         |    |    |            |    |       |                                                                                                                                   |    |            |       |         | 3            | 3 6  | 6          | 2     | 8   | 894        |     |     |      |       |            |      | 3  | 6   |       | 8          | 8    | 894    |              |        |         |        |       |
| Level 09           |         |            |           |       |       |            | 3 6  | 6     | 8     | 8     | 812                   |         |    |    |            |    |       |                                                                                                                                   |    |            |       |         | - (          | 3 6  | 6          | 2     | 8   | 894        |     |     |      |       |            |      | 3  | 6   |       | 8          | 8    | 894    |              |        |         |        | 7     |
| Level 10           |         |            |           |       |       |            | 3 6  | 6     | 9     | 8     | 812                   |         |    |    |            |    |       |                                                                                                                                   |    |            |       |         | 3            | 3 6  | 6          | 2     | 8   | 894        |     |     |      |       |            |      | 3  | 6   |       | 8          | 8    | 894    |              |        |         |        |       |
| Level 11           |         |            |           |       |       |            | 3 6  | 6     | 9     | 8     | 812                   |         |    |    |            |    |       |                                                                                                                                   |    |            |       |         | 3            | 3 6  | 5          | 2     | 8   | 894        |     |     |      |       |            |      | 3  | 6   |       | 8          | 8    | 894    |              |        |         |        |       |
| Level 12           |         |            |           |       |       |            | 3 6  | 6     | 9     | 8     | 812                   |         |    |    |            |    |       |                                                                                                                                   |    |            |       |         | 3            | 3 6  | )          | 2     | 8   | 894        |     |     |      |       |            |      | 3  | 6   |       | 8          | 8    | 894    |              |        |         |        |       |
| Level 13           |         |            |           |       |       |            |      |       |       |       |                       |         |    |    |            |    |       |                                                                                                                                   |    |            |       |         | 3            | 3 6  | 6          | 2     | 8   | 894        |     |     |      |       |            |      | 3  | 6   |       | 8          | 8    | 894    |              |        |         |        |       |
| Level 14           |         |            |           |       |       |            |      |       |       |       |                       |         |    |    |            |    |       |                                                                                                                                   |    |            |       |         | - 3          | 3 6  | 6          | 9     | 8   | 894        |     |     |      |       |            |      | 3  | 6   |       | 8          |      | 894    |              |        |         |        |       |
| Level 15           |         |            |           |       |       |            |      |       |       |       |                       |         |    |    |            |    |       |                                                                                                                                   |    |            |       |         |              |      |            |       |     |            |     |     |      |       |            |      | 3  | 6   |       | 8          | 8    | 894    |              |        |         |        |       |
| Level 16           |         |            |           |       |       |            |      |       |       |       |                       |         |    |    |            |    |       |                                                                                                                                   |    |            |       |         |              |      |            |       |     |            |     |     |      |       |            |      | 3  | 6   |       | 8          |      | 894    |              |        |         |        |       |
| Level 17           |         |            |           |       |       |            |      |       |       |       |                       |         |    |    |            |    |       |                                                                                                                                   |    |            |       |         |              |      |            |       |     |            |     |     |      |       |            |      | 3  | 6   |       | 8          | 8    | 894    |              |        |         |        |       |
| Level 18           |         |            |           |       |       |            |      |       |       |       |                       |         |    |    |            |    |       |                                                                                                                                   |    |            |       |         |              |      |            |       |     |            |     |     |      |       |            |      | 3  | 6   |       | 9          | 8    | 894    |              |        |         |        |       |
| Level 19           |         |            |           |       |       |            |      |       |       |       |                       |         |    |    |            |    |       |                                                                                                                                   |    |            |       |         |              |      |            |       |     |            |     |     |      |       |            |      |    |     |       |            |      |        |              |        |         |        |       |
| Level 20           |         |            |           |       |       |            |      |       |       |       |                       |         |    |    |            |    |       |                                                                                                                                   |    |            |       |         |              |      |            |       |     |            |     |     |      |       |            |      |    |     |       |            |      |        |              |        |         |        |       |
| TOTAL              | 12      | 24         | 0 2       | 4 36  | 3,550 | 3 3        | 39 6 | 66 3  | 92    | 89    | 9,809                 | 10      | 26 | 0  | 17 1       | 17 | 3,258 | 7                                                                                                                                 | 21 | 0 2        | 28 2  | 1 2,91  | 13 4         | 2 84 | 4 0        | 27    | 105 | 12,464     | 24  | 48  | 0    | 65 4  | 11 6,5     | 560  | 54 | 108 | 0 1   | 40 1       | 37 1 | 16,040 | 0            | 0 1    | 5 15    | 15     | 3,549 |
| Dwelling Sub-Total |         | 36         | -         | -     | -     |            | 10   | 08    | -     | -     |                       | _       | 36 |    | •          |    |       |                                                                                                                                   | 28 | _          |       |         |              | 12   | 6          | -     |     |            |     | 72  |      |       | -          |      |    | 162 |       |            |      |        |              | 15     | -       |        |       |
|                    | 33%     |            | 0% 67     | % 100 | 0%    | 36         |      | 1% 3% | 85%   | 6 82% |                       | 28%     |    | 0% | 47% 47     | 7% |       |                                                                                                                                   |    | 0% 75      | 5% 75 | %       | 33           |      | % 0%       | 21%   | 83% |            | 33% | 67% | 0% 9 | 90% 5 | 7%         |      |    |     | 0% 86 | 86% 8      | 5%   |        |              | 0% 100 | 0% 1009 | % 100% | 3     |