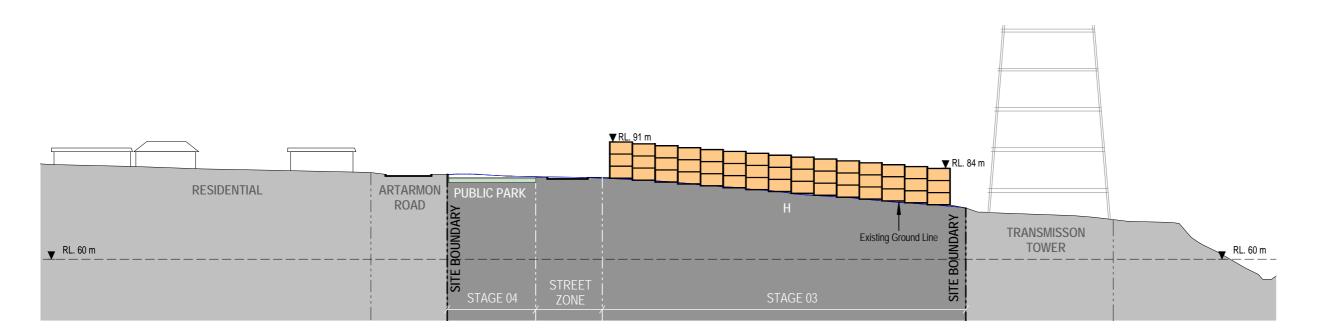

fts and stairs, and
(e) any bassement:
(i) attitudes and the like, in a bassement or attit,
but excludes:
(ii) plany area for common vertical circulation, such as lifts and stairs, and
(e) any bassement:
(ii) storage, and
(ii) plant rooms, iii) thovers and other rease used exclusively for mechanical services or ducting, and
(j) plant rooms, iii thovers and other rease used exclusively for mechanical services or ducting, and
(ii) any space used for the loading or unleading of pooks floriduing access to lift and
(ii) terraces and balconies with outer walls less than 1.4 metres lable, and
(ii) voids above a foor at the level of a story or storage above,
ground level (existing) means the existing level of a site at any point.

8.12.1 Sections A





8.12.2 Sections B





8.12.3 Sections C





## 8.12.4 Sections D





## 8.12.4 Sections E





# 8.13 Massing Model



# 8.13 Massing Model