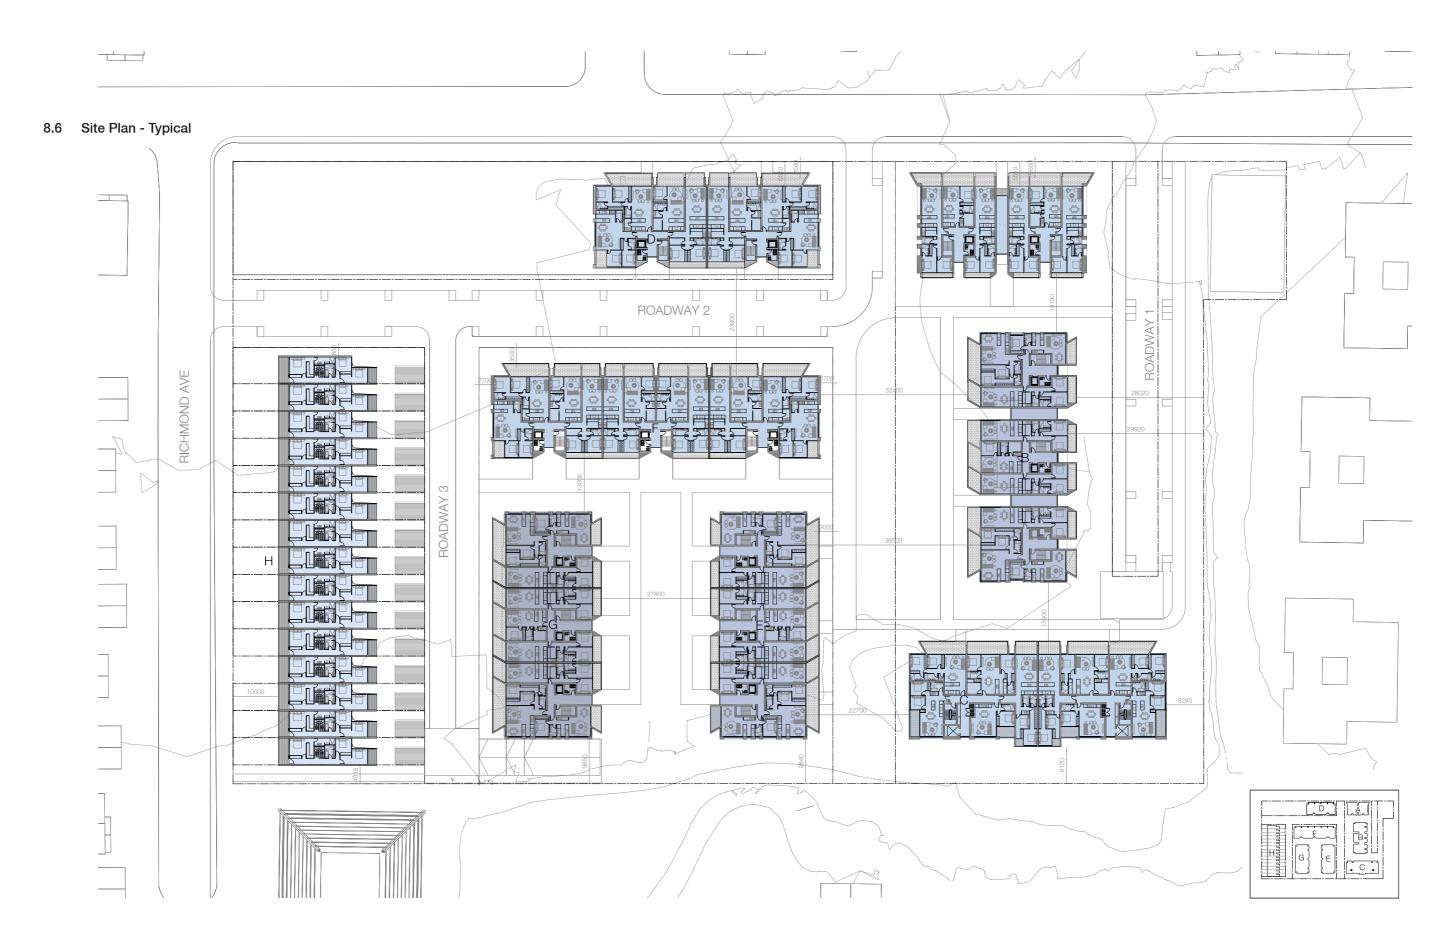

### 8.11 Schedule of Accommodation

|                    | STAGE 1 |            |           |       |       |            |      |       |       |       |                       | STAGE 2 |    |    |            |    |       |                                                                                                                                   |    |            |       |         |              |      | STAGE 3    |       |     |            |     |     |      |       |            |      |    |     |       |            |      |        |              |        |         |        |       |
|--------------------|---------|------------|-----------|-------|-------|------------|------|-------|-------|-------|-----------------------|---------|----|----|------------|----|-------|-----------------------------------------------------------------------------------------------------------------------------------|----|------------|-------|---------|--------------|------|------------|-------|-----|------------|-----|-----|------|-------|------------|------|----|-----|-------|------------|------|--------|--------------|--------|---------|--------|-------|
|                    |         |            |           |       |       |            |      |       |       |       |                       |         |    |    |            |    |       |                                                                                                                                   |    |            |       |         |              |      |            |       |     |            |     |     |      |       |            |      |    |     |       |            |      |        |              |        |         |        |       |
|                    |         | Building A |           |       |       | Building A |      |       |       |       | Building A Building B |         |    |    | Building C |    |       |                                                                                                                                   |    | Building D |       |         |              |      | Building E |       |     | Building F |     |     |      |       | Building G |      |    |     |       | Building H |      |        |              |        |         |        |       |
|                    | 18      | 2B         | 3B Spiral | D TO  | GFA   | ć          | 9 g  | 38    | Solar | C/F   | GFA                   | 8       | 2B | 3B | Solar      | 5  | GFA   | <del>1</del> | 28 | 3B         | Solar | GFA GFA | <del>-</del> | 2 8  | 3 88       | Solar | C/F | GFA        | 18  | 2B  | 3B   | Solar | <u> </u>   | Z-75 | 18 | 2B  | 3B    | Solar      | A)   | GFA    | <del>E</del> | 2B     | Solar   | C/F    | GFA   |
| Basement 03        | -       |            |           |       |       |            |      |       |       |       |                       |         |    |    |            |    |       |                                                                                                                                   | 62 | 06         |       |         |              |      |            |       |     |            |     |     |      |       |            |      |    |     |       |            |      |        |              |        |         |        |       |
| Basement 02        | 8267    |            |           |       |       |            |      |       |       |       |                       |         |    |    |            |    |       |                                                                                                                                   |    | 62         | 06    |         |              |      |            |       |     |            |     |     |      |       |            |      |    |     |       |            |      |        |              |        |         |        |       |
| Basement 01        | 8267    |            |           |       |       |            |      |       |       |       |                       |         |    |    |            |    |       |                                                                                                                                   |    | 62         | 06    |         |              |      |            |       |     |            |     |     |      |       |            |      |    |     |       |            |      |        |              |        |         |        |       |
| Level 01           | 2       | 4          | 4         | 6     | 658   |            | 6    | 3     | 2     | 1     | 873                   | 4       | 6  |    | 3          | 1  | 934   | 2                                                                                                                                 | 6  | -          | 8 6   | 875     | 5 3          | 3 6  | 3          | 0     | 1   | 843        | 4   | 8   |      | 10    | 1 11       | 100  | 3  | 6   |       | 7          | 1    | 843    |              | 1:     | 5 15    | 15     | 1212  |
| Level 02           | 2       |            |           | 6     |       |            | 3 6  |       |       | 8     | 812                   | 2       |    |    | 3 (        |    | 924   |                                                                                                                                   | 6  |            | 8 6   |         |              | 3 6  | 5          | 0     |     | 894        |     |     |      | 11    |            | )92  |    | 6   |       | 7          |      | 894    |              |        |         |        | 1737  |
| Level 03           | 2       | 4          | 4         | 6     | 579   |            | 3 6  | 6     | 8     | 8     | 812                   | 2       | 8  |    | 5 (        | 6  | 924   | 2                                                                                                                                 | 6  |            | 8 6   | 815     | 5 3          | 3 6  | 6          | 0     | 8   | 894        | 4   | 8   |      | 11    | 8 10       | )92  | 3  | 6   |       | 7          | 8    | 894    |              |        |         |        | 600   |
| Level 04           | 2       | 4          | 4         | 6     | 579   |            | 3 6  | 6     | 8     | 8     | 812                   | 2       | 4  |    | 6          |    | 476   | 1                                                                                                                                 | 3  |            | 4 3   |         |              | 3 6  | 6          | 0     | 8   | 894        | 4   | 8   |      | 11    | 8 10       | 092  | 3  | 6   |       | 7          | 8    | 894    |              |        |         |        |       |
| Level 05           | 2       | 4          | 4         | 6     | 579   |            | 3 6  | 6     | 8     | 8     | 812                   |         |    |    |            |    |       |                                                                                                                                   |    |            |       |         | 3            | 3 6  | )          | 2     | 8   | 894        | 4   | 8   |      | 11    | 8 10       | )92  | 3  | 6   |       | 7          | 8    | 894    |              |        |         |        |       |
| Level 06           | 2       | 4          | 4         | 6     | 579   |            | 3 6  | 6     | 8     | 8     | 812                   |         |    |    |            |    |       |                                                                                                                                   |    |            |       |         | 3            | 3 6  | 6          | 2     | 8   | 894        | 4   | 8   |      | 11    | 8 10       | 92   | 3  | 6   |       | 8          | 8    | 894    |              |        |         |        |       |
| Level 07           |         |            |           |       |       |            | 3 6  | 6     | 8     | 8     | 812                   |         |    |    |            |    |       |                                                                                                                                   |    |            |       |         | - (          | 3 6  | 6          | 2     | 8   | 894        |     |     |      |       |            |      | 3  | 6   |       | 8          | 8    | 894    |              |        |         |        |       |
| Level 08           |         |            |           |       |       |            | 3 6  | 6     | 8     | 8     | 812                   |         |    |    |            |    |       |                                                                                                                                   |    |            |       |         | 3            | 3 6  | 6          | 2     | 8   | 894        |     |     |      |       |            |      | 3  | 6   |       | 8          | 8    | 894    |              |        |         |        |       |
| Level 09           |         |            |           |       |       |            | 3 6  | 6     | 8     | 8     | 812                   |         |    |    |            |    |       |                                                                                                                                   |    |            |       |         | - (          | 3 6  | 6          | 2     | 8   | 894        |     |     |      |       |            |      | 3  | 6   |       | 8          | 8    | 894    |              |        |         |        | 7     |
| Level 10           |         |            |           |       |       |            | 3 6  | 6     | 9     | 8     | 812                   |         |    |    |            |    |       |                                                                                                                                   |    |            |       |         | 3            | 3 6  | 6          | 2     | 8   | 894        |     |     |      |       |            |      | 3  | 6   |       | 8          | 8    | 894    |              |        |         |        |       |
| Level 11           |         |            |           |       |       |            | 3 6  | 6     | 9     | 8     | 812                   |         |    |    |            |    |       |                                                                                                                                   |    |            |       |         | 3            | 3 6  | 5          | 2     | 8   | 894        |     |     |      |       |            |      | 3  | 6   |       | 8          | 8    | 894    |              |        |         |        |       |
| Level 12           |         |            |           |       |       |            | 3 6  | 6     | 9     | 8     | 812                   |         |    |    |            |    |       |                                                                                                                                   |    |            |       |         | 3            | 3 6  | )          | 2     | 8   | 894        |     |     |      |       |            |      | 3  | 6   |       | 8          | 8    | 894    |              |        |         |        |       |
| Level 13           |         |            |           |       |       |            |      |       |       |       |                       |         |    |    |            |    |       |                                                                                                                                   |    |            |       |         | 3            | 3 6  | 6          | 2     | 8   | 894        |     |     |      |       |            |      | 3  | 6   |       | 8          | 8    | 894    |              |        |         |        |       |
| Level 14           |         |            |           |       |       |            |      |       |       |       |                       |         |    |    |            |    |       |                                                                                                                                   |    |            |       |         | - 3          | 3 6  | 6          | 9     | 8   | 894        |     |     |      |       |            |      | 3  | 6   |       | 8          |      | 894    |              |        |         |        |       |
| Level 15           |         |            |           |       |       |            |      |       |       |       |                       |         |    |    |            |    |       |                                                                                                                                   |    |            |       |         |              |      |            |       |     |            |     |     |      |       |            |      | 3  | 6   |       | 8          | 8    | 894    |              |        |         |        |       |
| Level 16           |         |            |           |       |       |            |      |       |       |       |                       |         |    |    |            |    |       |                                                                                                                                   |    |            |       |         |              |      |            |       |     |            |     |     |      |       |            |      | 3  | 6   |       | 8          |      | 894    |              |        |         |        |       |
| Level 17           |         |            |           |       |       |            |      |       |       |       |                       |         |    |    |            |    |       |                                                                                                                                   |    |            |       |         |              |      |            |       |     |            |     |     |      |       |            |      | 3  | 6   |       | 8          | 8    | 894    |              |        |         |        |       |
| Level 18           |         |            |           |       |       |            |      |       |       |       |                       |         |    |    |            |    |       |                                                                                                                                   |    |            |       |         |              |      |            |       |     |            |     |     |      |       |            |      | 3  | 6   |       | 9          | 8    | 894    |              |        |         |        |       |
| Level 19           |         |            |           |       |       |            |      |       |       |       |                       |         |    |    |            |    |       |                                                                                                                                   |    |            |       |         |              |      |            |       |     |            |     |     |      |       |            |      |    |     |       |            |      |        |              |        |         |        |       |
| Level 20           |         |            |           |       |       |            |      |       |       |       |                       |         |    |    |            |    |       |                                                                                                                                   |    |            |       |         |              |      |            |       |     |            |     |     |      |       |            |      |    |     |       |            |      |        |              |        |         |        |       |
| TOTAL              | 12      | 24         | 0 2       | 4 36  | 3,550 | 3 3        | 39 6 | 66 3  | 92    | 89    | 9,809                 | 10      | 26 | 0  | 17 1       | 17 | 3,258 | 7                                                                                                                                 | 21 | 0 2        | 28 2  | 1 2,91  | 13 4         | 2 84 | 4 0        | 27    | 105 | 12,464     | 24  | 48  | 0    | 65 4  | 11 6,5     | 560  | 54 | 108 | 0 1   | 40 1       | 37 1 | 16,040 | 0            | 0 1    | 5 15    | 15     | 3,549 |
| Dwelling Sub-Total |         | 36         | -         | -     | -     |            | 10   | 08    | -     | -     |                       | _       | 36 |    | •          |    |       |                                                                                                                                   | 28 | _          |       |         |              | 12   | 6          | -     |     |            |     | 72  |      |       | -          |      |    | 162 |       |            |      |        |              | 15     | -       |        |       |
|                    | 33%     |            | 0% 67     | % 100 | 0%    | 36         |      | 1% 3% | 85%   | 6 82% |                       | 28%     |    | 0% | 47% 47     | 7% |       |                                                                                                                                   |    | 0% 75      | 5% 75 | %       | 33           |      | % 0%       | 21%   | 83% |            | 33% | 67% | 0% 9 | 90% 5 | 7%         |      |    |     | 0% 86 | 86% 8      | 5%   |        |              | 0% 100 | 0% 1009 | % 100% | 3     |