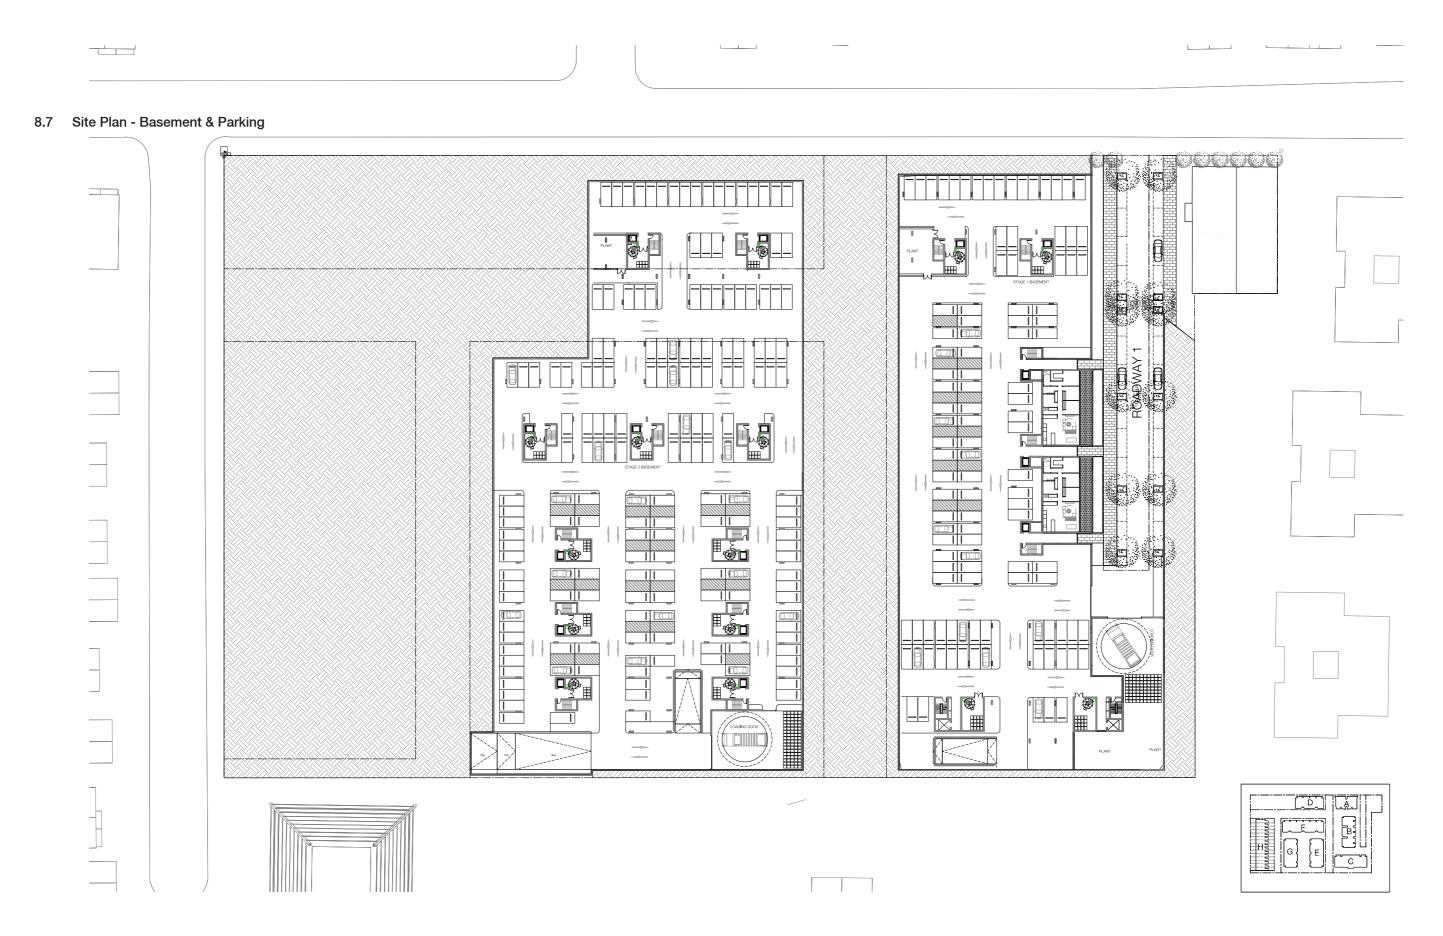

|                   |     |     |       |       |     |               | REQ  | UIRED | ) PARŁ | KING    |     |
|-------------------|-----|-----|-------|-------|-----|---------------|------|-------|--------|---------|-----|
| Dwelling Totals   | 1B  | 2B  | 3B    | Solar | C/F |               | 18   | 2B    | 3B     | Visitor |     |
|                   | 188 | 377 | 18    | 408   | 461 | Ratio (:1)    | 1.00 | 1.00  | 1.25   | 4       |     |
|                   | 32% | 65% | 3%    | 70%   | 79% | Apartment No# | 188  | 377   | 18     | 583     |     |
|                   |     | 583 |       |       |     | TOTAL         | 188  | 377   | 23     | 146     | 733 |
|                   |     | 303 |       |       |     |               |      |       |        | -       |     |
| Area Totals       |     |     |       |       |     |               | PRO  | VIDED | PAR!   | KING    |     |
| Retained GFA      |     |     | 1,050 | )     |     |               | Stag | ge 1  | Stag   | ge 2    |     |
| Proposed GFA      |     | 5   | 8,14  | 5     |     | Basement 01   | 1    | 11    | 28     | 37      | 398 |
| Total GFA         |     | 5   | 9,19  | 5     |     | Basement 02   | 12   | 20    | 28     | 37      | 407 |
| Site Area         |     | 2   | 8,98  | 0     |     | Basement 03   |      | -     | (      | )       | 0   |
| Floor Space Ratio |     | - 2 | 2.043 | }     |     |               | 23   | 31    | 57     | 74      | 805 |
|                   |     |     |       |       |     |               |      |       |        |         |     |