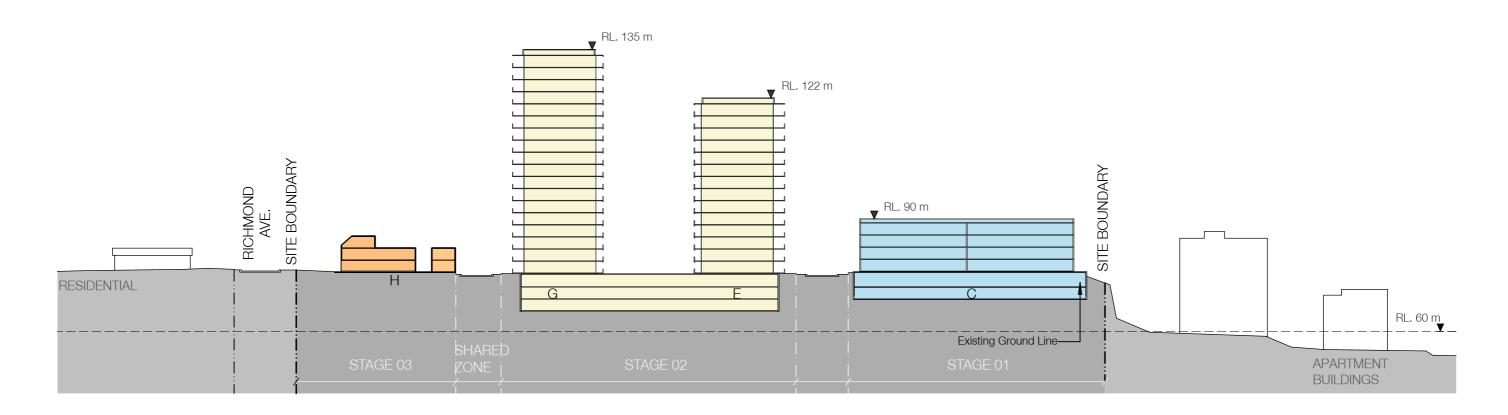

ea for common vertical circulation, such as lifts and stairs, and
(e) any bassement:
(i) attitudes and the like, in a bassement or attit,
but excludes:
(ii) plany area for common vertical circulation, such as lifts and stairs, and
(e) any bassement:
(ii) storage, and
(ii) plant rooms, iii) thovers and other rease used exclusively for mechanical services or ducting, and
(j) plant rooms, iii thovers and other rease used exclusively for mechanical services or ducting, and
(ii) any space used for the loading or unleading of pooks floriduing access to lift and
(ii) terraces and balconies with outer walls less than 1.4 metres lable, and
(ii) voids above a foor at the level of a story or storage above,
ground level (existing) means the existing level of a site at any point.

8.12.1 Sections A





8.12.2 Sections B





8.12.3 Sections C





## 8.12.4 Sections D





## 8.12.4 Sections E





# 8.13 Massing Model



# 8.13 Massing Model