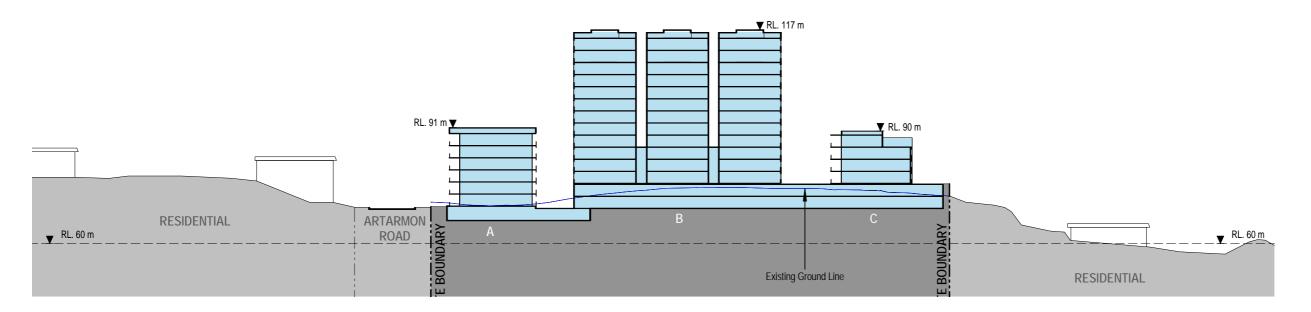

and the like, in a bassement or attit,
but excludes:
(ii) plany area for common vertical circulation, such as lifts and stairs, and
(e) any bassement:
(ii) storage, and
(ii) plant rooms, iii) thovers and other rease used exclusively for mechanical services or ducting, and
(j) plant rooms, iii thovers and other rease used exclusively for mechanical services or ducting, and
(ii) any space used for the loading or unleading of pooks floriduing access to lift and
(ii) terraces and balconies with outer walls less than 1.4 metres lable, and
(ii) voids above a foor at the level of a story or storage above,
ground level (existing) means the existing level of a site at any point.

8.12.1 Sections A





8.12.2 Sections B





8.12.3 Sections C





## 8.12.4 Sections D





## 8.12.4 Sections E





# 8.13 Massing Model



# 8.13 Massing Model