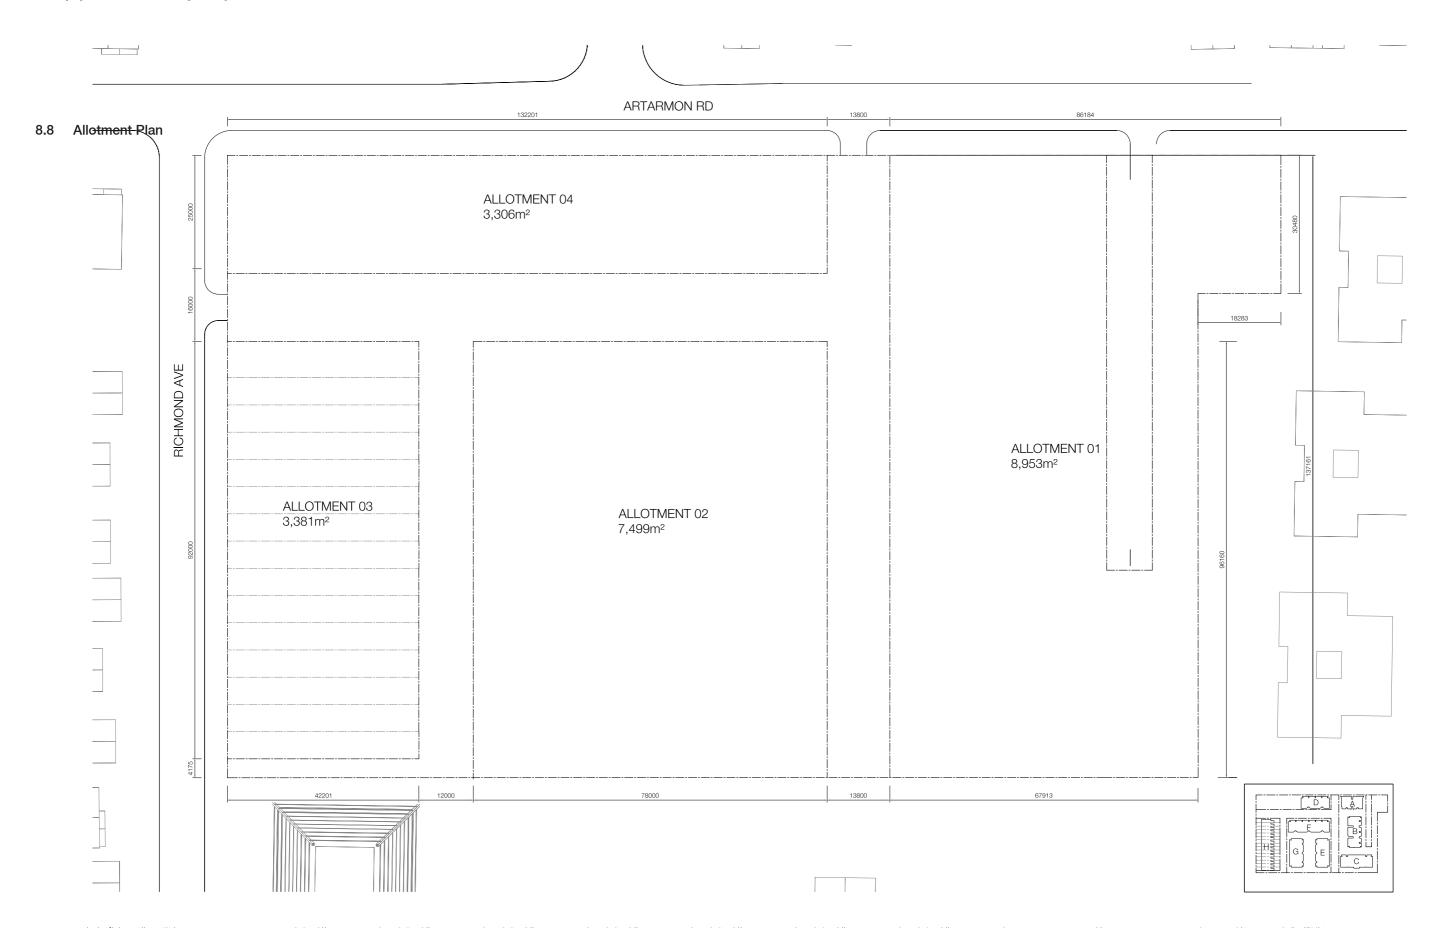

|                   |     |     |       |       |     |               | REQ  | UIRED | ) PARŁ | KING    |     |
|-------------------|-----|-----|-------|-------|-----|---------------|------|-------|--------|---------|-----|
| Dwelling Totals   | 1B  | 2B  | 3B    | Solar | C/F |               | 18   | 2B    | 3B     | Visitor |     |
|                   | 188 | 377 | 18    | 408   | 461 | Ratio (:1)    | 1.00 | 1.00  | 1.25   | 4       |     |
|                   | 32% | 65% | 3%    | 70%   | 79% | Apartment No# | 188  | 377   | 18     | 583     |     |
|                   |     | 583 |       |       |     | TOTAL         | 188  | 377   | 23     | 146     | 733 |
|                   |     | 303 |       |       |     |               |      |       |        | -       |     |
| Area Totals       |     |     |       |       |     |               | PRO  | VIDED | PAR!   | KING    |     |
| Retained GFA      |     |     | 1,050 | )     |     |               | Stag | ge 1  | Stag   | ge 2    |     |
| Proposed GFA      |     | 5   | 8,14  | 5     |     | Basement 01   | 1    | 11    | 28     | 37      | 398 |
| Total GFA         |     | 5   | 9,19  | 5     |     | Basement 02   | 12   | 20    | 28     | 37      | 407 |
| Site Area         |     | 2   | 8,98  | 0     |     | Basement 03   |      | -     | (      | )       | 0   |
| Floor Space Ratio |     | - 2 | 2.043 | }     |     |               | 23   | 31    | 57     | 74      | 805 |
|                   |     |     |       |       |     |               |      |       |        |         |     |