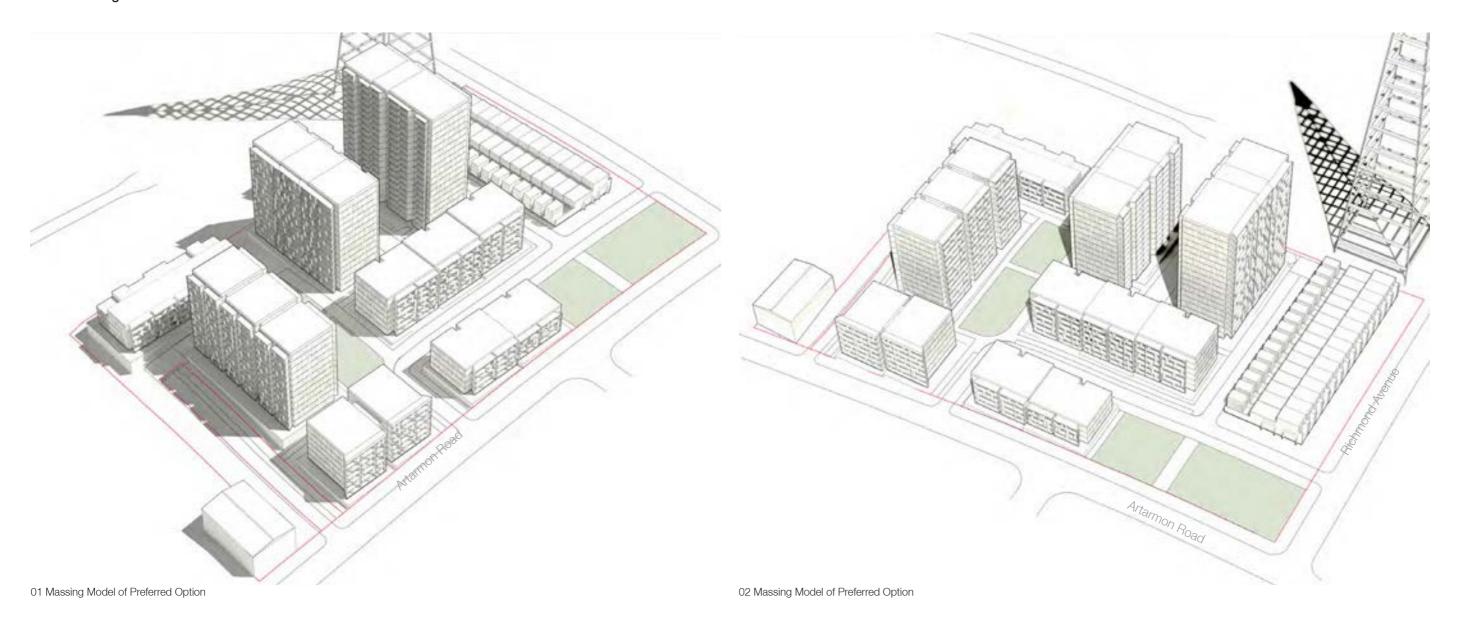

ement or attit,
but excludes:
(ii) plany area for common vertical circulation, such as lifts and stairs, and
(e) any bassement:
(ii) storage, and
(ii) plant rooms, iii) thovers and other rease used exclusively for mechanical services or ducting, and
(j) plant rooms, iii thovers and other rease used exclusively for mechanical services or ducting, and
(ii) any space used for the loading or unleading of pooks floriduing access to lift and
(ii) terraces and balconies with outer walls less than 1.4 metres lable, and
(ii) voids above a foor at the level of a story or storage above,
ground level (existing) means the existing level of a site at any point.

8.12.1 Sections A





8.12.2 Sections B





8.12.3 Sections C





## 8.12.4 Sections D





## 8.12.4 Sections E





# 8.13 Massing Model



# 8.13 Massing Model