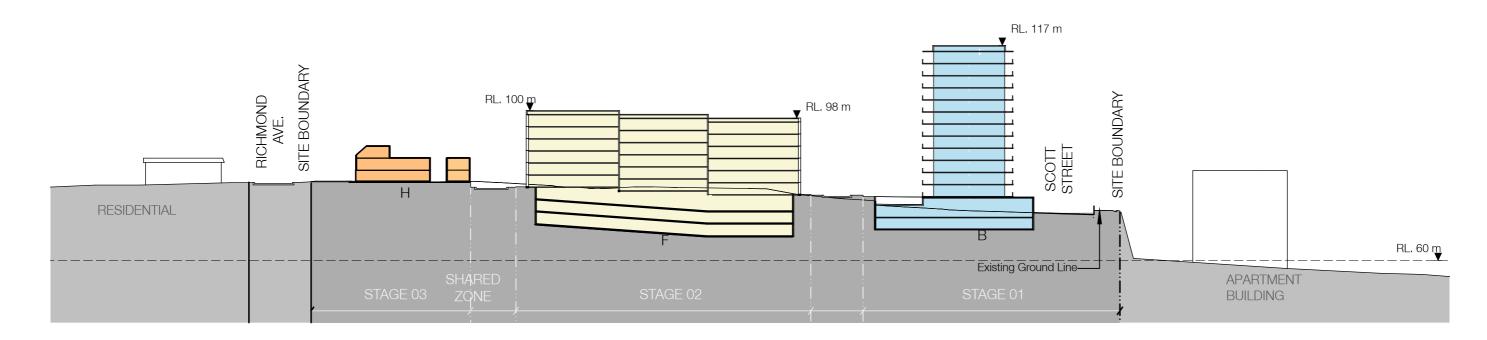

circulation, such as lifts and stairs, and
(e) any bassement:
(i) attitudes and the like, in a bassement or attit,
but excludes:
(ii) plany area for common vertical circulation, such as lifts and stairs, and
(e) any bassement:
(ii) storage, and
(ii) plant rooms, iii) thovers and other rease used exclusively for mechanical services or ducting, and
(j) plant rooms, iii thovers and other rease used exclusively for mechanical services or ducting, and
(ii) any space used for the loading or unleading of pooks floriduing access to lift and
(ii) terraces and balconies with outer walls less than 1.4 metres lable, and
(ii) voids above a foor at the level of a story or storage above,
ground level (existing) means the existing level of a site at any point.

8.12.1 Sections A





8.12.2 Sections B





8.12.3 Sections C





## 8.12.4 Sections D





## 8.12.4 Sections E





# 8.13 Massing Model



# 8.13 Massing Model