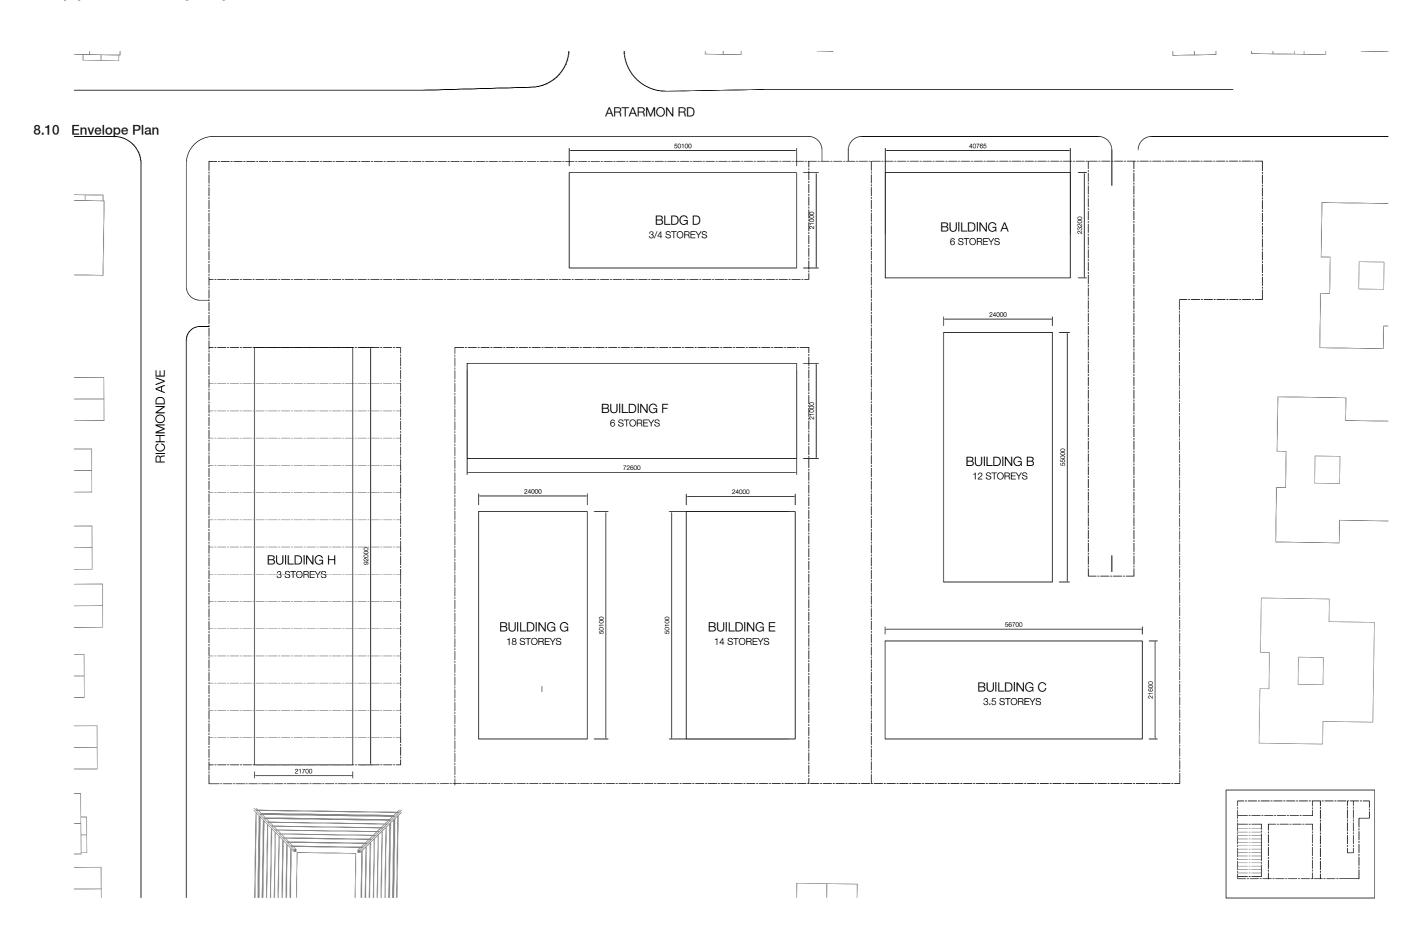

### 8.11 Schedule of Accommodation

|                    | STAGE 1 |            |           |       |       |            |      |       |       |       |                       | STAGE 2 |    |    |            |    |       |                                                                                                                                   |    |            |       |         |              |      | STAGE 3    |       |     |            |     |     |      |       |            |      |    |     |       |            |      |        |              |        |         |        |       |
|--------------------|---------|------------|-----------|-------|-------|------------|------|-------|-------|-------|-----------------------|---------|----|----|------------|----|-------|-----------------------------------------------------------------------------------------------------------------------------------|----|------------|-------|---------|--------------|------|------------|-------|-----|------------|-----|-----|------|-------|------------|------|----|-----|-------|------------|------|--------|--------------|--------|---------|--------|-------|
|                    |         |            |           |       |       |            |      |       |       |       |                       |         |    |    |            |    |       |                                                                                                                                   |    |            |       |         |              |      |            |       |     |            |     |     |      |       |            |      |    |     |       |            |      |        |              |        |         |        |       |
|                    |         | Building A |           |       |       | Building A |      |       |       |       | Building A Building B |         |    |    | Building C |    |       |                                                                                                                                   |    | Building D |       |         |              |      | Building E |       |     | Building F |     |     |      |       | Building G |      |    |     |       | Building H |      |        |              |        |         |        |       |
|                    | 18      | 2B         | 3B Spiral | D TO  | GFA   | ć          | 9 g  | 38    | Solar | C/F   | GFA                   | 8       | 2B | 3B | Solar      | 5  | GFA   | <del>1</del> | 28 | 3B         | Solar | GFA GFA | <del>-</del> | 2 8  | 3 88       | Solar | C/F | GFA        | 18  | 2B  | 3B   | Solar | <u> </u>   | Z-75 | 18 | 2B  | 3B    | Solar      | A)   | GFA    | <del>E</del> | 2B     | Solar   | C/F    | GFA   |
| Basement 03        | -       |            |           |       |       |            |      |       |       |       |                       |         |    |    |            |    |       |                                                                                                                                   | 62 | 06         |       |         |              |      |            |       |     |            |     |     |      |       |            |      |    |     |       |            |      |        |              |        |         |        |       |
| Basement 02        | 8267    |            |           |       |       |            |      |       |       |       |                       |         |    |    |            |    |       |                                                                                                                                   |    | 62         | 06    |         |              |      |            |       |     |            |     |     |      |       |            |      |    |     |       |            |      |        |              |        |         |        |       |
| Basement 01        | 8267    |            |           |       |       |            |      |       |       |       |                       |         |    |    |            |    |       |                                                                                                                                   |    | 62         | 06    |         |              |      |            |       |     |            |     |     |      |       |            |      |    |     |       |            |      |        |              |        |         |        |       |
| Level 01           | 2       | 4          | 4         | 6     | 658   |            | 6    | 3     | 2     | 1     | 873                   | 4       | 6  |    | 3          | 1  | 934   | 2                                                                                                                                 | 6  | -          | 8 6   | 875     | 5 3          | 3 6  | 3          | 0     | 1   | 843        | 4   | 8   |      | 10    | 1 11       | 100  | 3  | 6   |       | 7          | 1    | 843    |              | 1:     | 5 15    | 15     | 1212  |
| Level 02           | 2       |            |           | 6     |       |            | 3 6  |       |       | 8     | 812                   | 2       |    |    | 3 (        |    | 924   |                                                                                                                                   | 6  |            | 8 6   |         |              | 3 6  | 5          | 0     |     | 894        |     |     |      | 11    |            | )92  |    | 6   |       | 7          |      | 894    |              |        |         |        | 1737  |
| Level 03           | 2       | 4          | 4         | 6     | 579   |            | 3 6  | 6     | 8     | 8     | 812                   | 2       | 8  |    | 5 (        | 6  | 924   | 2                                                                                                                                 | 6  |            | 8 6   | 815     | 5 3          | 3 6  | 6          | 0     | 8   | 894        | 4   | 8   |      | 11    | 8 10       | )92  | 3  | 6   |       | 7          | 8    | 894    |              |        |         |        | 600   |
| Level 04           | 2       | 4          | 4         | 6     | 579   |            | 3 6  | 6     | 8     | 8     | 812                   | 2       | 4  |    | 6          |    | 476   | 1                                                                                                                                 | 3  |            | 4 3   |         |              | 3 6  | 6          | 0     | 8   | 894        | 4   | 8   |      | 11    | 8 10       | 092  | 3  | 6   |       | 7          | 8    | 894    |              |        |         |        |       |
| Level 05           | 2       | 4          | 4         | 6     | 579   |            | 3 6  | 6     | 8     | 8     | 812                   |         |    |    |            |    |       |                                                                                                                                   |    |            |       |         | 3            | 3 6  | )          | 2     | 8   | 894        | 4   | 8   |      | 11    | 8 10       | )92  | 3  | 6   |       | 7          | 8    | 894    |              |        |         |        |       |
| Level 06           | 2       | 4          | 4         | 6     | 579   |            | 3 6  | 6     | 8     | 8     | 812                   |         |    |    |            |    |       |                                                                                                                                   |    |            |       |         | 3            | 3 6  | 6          | 2     | 8   | 894        | 4   | 8   |      | 11    | 8 10       | 92   | 3  | 6   |       | 8          | 8    | 894    |              |        |         |        |       |
| Level 07           |         |            |           |       |       |            | 3 6  | 6     | 8     | 8     | 812                   |         |    |    |            |    |       |                                                                                                                                   |    |            |       |         | - (          | 3 6  | 6          | 2     | 8   | 894        |     |     |      |       |            |      | 3  | 6   |       | 8          | 8    | 894    |              |        |         |        |       |
| Level 08           |         |            |           |       |       |            | 3 6  | 6     | 8     | 8     | 812                   |         |    |    |            |    |       |                                                                                                                                   |    |            |       |         | 3            | 3 6  | 6          | 2     | 8   | 894        |     |     |      |       |            |      | 3  | 6   |       | 8          | 8    | 894    |              |        |         |        |       |
| Level 09           |         |            |           |       |       |            | 3 6  | 6     | 8     | 8     | 812                   |         |    |    |            |    |       |                                                                                                                                   |    |            |       |         | - (          | 3 6  | 6          | 2     | 8   | 894        |     |     |      |       |            |      | 3  | 6   |       | 8          | 8    | 894    |              |        |         |        | 7     |
| Level 10           |         |            |           |       |       |            | 3 6  | 6     | 9     | 8     | 812                   |         |    |    |            |    |       |                                                                                                                                   |    |            |       |         | 3            | 3 6  | 6          | 2     | 8   | 894        |     |     |      |       |            |      | 3  | 6   |       | 8          | 8    | 894    |              |        |         |        |       |
| Level 11           |         |            |           |       |       |            | 3 6  | 6     | 9     | 8     | 812                   |         |    |    |            |    |       |                                                                                                                                   |    |            |       |         | 3            | 3 6  | 5          | 2     | 8   | 894        |     |     |      |       |            |      | 3  | 6   |       | 8          | 8    | 894    |              |        |         |        |       |
| Level 12           |         |            |           |       |       |            | 3 6  | 6     | 9     | 8     | 812                   |         |    |    |            |    |       |                                                                                                                                   |    |            |       |         | 3            | 3 6  | )          | 2     | 8   | 894        |     |     |      |       |            |      | 3  | 6   |       | 8          | 8    | 894    |              |        |         |        |       |
| Level 13           |         |            |           |       |       |            |      |       |       |       |                       |         |    |    |            |    |       |                                                                                                                                   |    |            |       |         | 3            | 3 6  | 6          | 2     | 8   | 894        |     |     |      |       |            |      | 3  | 6   |       | 8          | 8    | 894    |              |        |         |        |       |
| Level 14           |         |            |           |       |       |            |      |       |       |       |                       |         |    |    |            |    |       |                                                                                                                                   |    |            |       |         | - 3          | 3 6  | 6          | 9     | 8   | 894        |     |     |      |       |            |      | 3  | 6   |       | 8          |      | 894    |              |        |         |        |       |
| Level 15           |         |            |           |       |       |            |      |       |       |       |                       |         |    |    |            |    |       |                                                                                                                                   |    |            |       |         |              |      |            |       |     |            |     |     |      |       |            |      | 3  | 6   |       | 8          | 8    | 894    |              |        |         |        |       |
| Level 16           |         |            |           |       |       |            |      |       |       |       |                       |         |    |    |            |    |       |                                                                                                                                   |    |            |       |         |              |      |            |       |     |            |     |     |      |       |            |      | 3  | 6   |       | 8          |      | 894    |              |        |         |        |       |
| Level 17           |         |            |           |       |       |            |      |       |       |       |                       |         |    |    |            |    |       |                                                                                                                                   |    |            |       |         |              |      |            |       |     |            |     |     |      |       |            |      | 3  | 6   |       | 8          | 8    | 894    |              |        |         |        |       |
| Level 18           |         |            |           |       |       |            |      |       |       |       |                       |         |    |    |            |    |       |                                                                                                                                   |    |            |       |         |              |      |            |       |     |            |     |     |      |       |            |      | 3  | 6   |       | 9          | 8    | 894    |              |        |         |        |       |
| Level 19           |         |            |           |       |       |            |      |       |       |       |                       |         |    |    |            |    |       |                                                                                                                                   |    |            |       |         |              |      |            |       |     |            |     |     |      |       |            |      |    |     |       |            |      |        |              |        |         |        |       |
| Level 20           |         |            |           |       |       |            |      |       |       |       |                       |         |    |    |            |    |       |                                                                                                                                   |    |            |       |         |              |      |            |       |     |            |     |     |      |       |            |      |    |     |       |            |      |        |              |        |         |        |       |
| TOTAL              | 12      | 24         | 0 2       | 4 36  | 3,550 | 3 3        | 39 6 | 66 3  | 92    | 89    | 9,809                 | 10      | 26 | 0  | 17 1       | 17 | 3,258 | 7                                                                                                                                 | 21 | 0 2        | 28 2  | 1 2,91  | 13 4         | 2 84 | 4 0        | 27    | 105 | 12,464     | 24  | 48  | 0    | 65 4  | 11 6,5     | 560  | 54 | 108 | 0 1   | 40 1       | 37 1 | 16,040 | 0            | 0 1    | 5 15    | 15     | 3,549 |
| Dwelling Sub-Total |         | 36         | -         | -     | -     |            | 10   | 08    | -     | -     |                       | _       | 36 |    | •          |    |       |                                                                                                                                   | 28 | _          |       |         |              | 12   | 6          | -     |     |            |     | 72  |      |       | -          |      |    | 162 |       |            |      |        |              | 15     | -       |        |       |
|                    | 33%     |            | 0% 67     | % 100 | 0%    | 36         |      | 1% 3% | 85%   | 6 82% |                       | 28%     |    | 0% | 47% 47     | 7% |       |                                                                                                                                   |    | 0% 75      | 5% 75 | %       | 33           |      | % 0%       | 21%   | 83% |            | 33% | 67% | 0% 9 | 90% 5 | 7%         |      |    |     | 0% 86 | 86% 8      | 5%   |        |              | 0% 100 | 0% 1009 | % 100% | 3     |