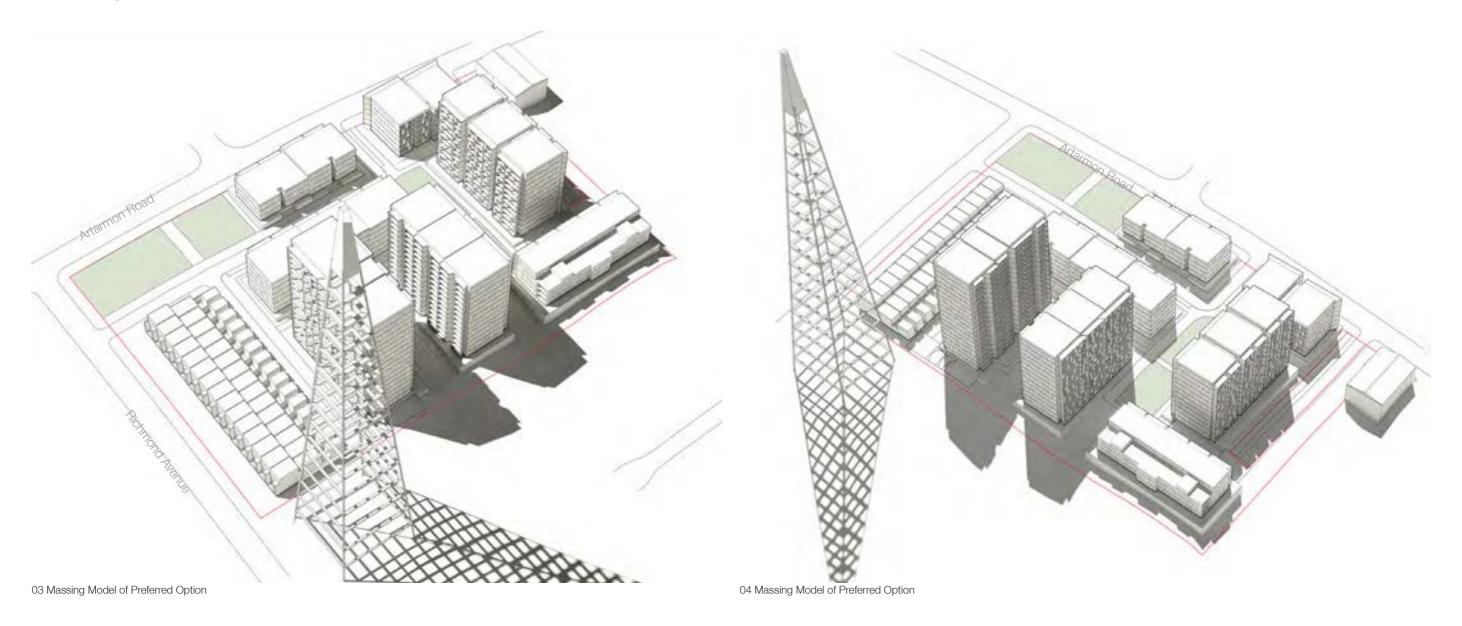

udes:
(ii) plany area for common vertical circulation, such as lifts and stairs, and
(e) any bassement:
(ii) storage, and
(ii) plant rooms, iii) thovers and other rease used exclusively for mechanical services or ducting, and
(j) plant rooms, iii thovers and other rease used exclusively for mechanical services or ducting, and
(ii) any space used for the loading or unleading of pooks floriduing access to lift and
(ii) terraces and balconies with outer walls less than 1.4 metres lable, and
(ii) voids above a foor at the level of a story or storage above,
ground level (existing) means the existing level of a site at any point.

8.12.1 Sections A





8.12.2 Sections B





8.12.3 Sections C





## 8.12.4 Sections D





## 8.12.4 Sections E





# 8.13 Massing Model



# 8.13 Massing Model