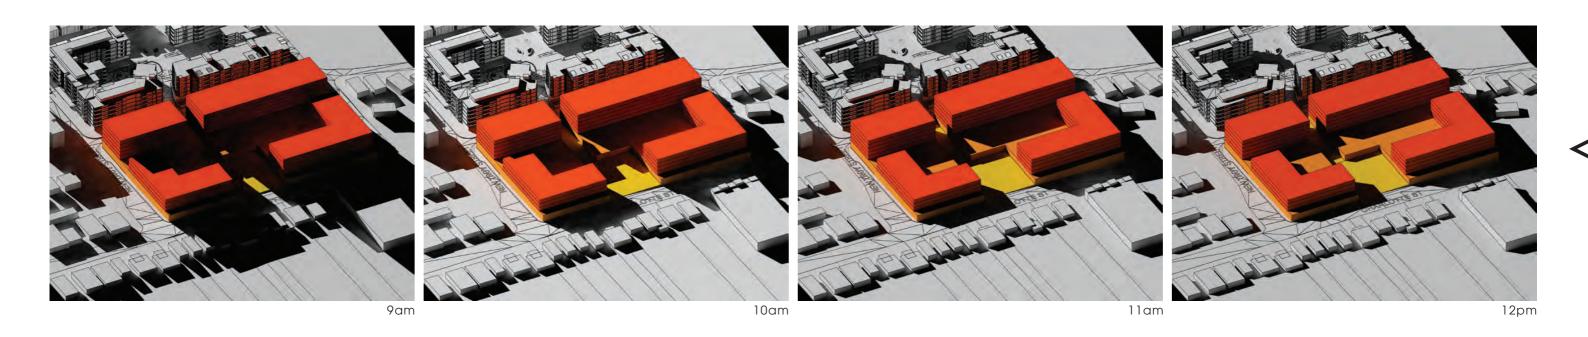

V3 CONCEPT PRESENTATION



#### **AGENDA**

01 BRIEF

02 STATUTORY TOWN PLANNING

03 SITE CONSTRAINTS

04 CONSULTANT INPUT

05 SKETCH RESPONSE





#### **BRIEF**

- > 28,245 M2 TOTAL GFA
- > 19,260 M2 RESIDENTIAL 232 UNITS
- > 2,000 M2 COMMERCIAL/ LIVE WORK
- > 3,800 M2 SUPERMARKET
- > 1,200 M2 MINI MAJOR
- > 1,985 M2 RETAIL



# Statutory town planning



#### STATUTORY TOWN PLANNING

- > APPROVED CONCEPT PLAN DWGS DO NOT REFLECT CONDITIONS OF CONSENT
- > CONDITIONS OF CONSENT
- > LOT 42 6 STOREYS
- > RESIDENTIAL 19,260M2
- > RETAIL 4,400 M2
- > COMMERCIAL 2,000 M2
- > SUPERMARKET 2,585 M2
- > ACCESSIBLE PLAZA 1350M2 ON CHARLOTTE ST
- > 3 STOREYS CHARLOTTE AND NEW TROY STREET
- > 4 STOREYS HARP STEET LESS 50% CHARLOTTE STREET
- > 5 STOREYS NEW ALFRED STREET
- > ACTIVE FRONTAGES













CONDITIONS OF CONSENT ENVELOPE MODEL SHADOWS

## 6ite constraints



#### SITE CONTRAINTS

- > SLOPE
- > STREET NETWORK
- > ADJACENT USES
- > INFRASTRUCTURE DETENTION UNDER NEW TROY



### RL 24.10 RL 26.40 RL 25.50 RL 22.20 CHARLOTTE STREET HARP STREET

#### SLOPE

> CROSSFALL OF 4.2M NORTH TO SOUTH





#### STREET NETWORK

- > HARP STREET / CHARLOTTE STREET DESIGNED TO ACCOM. 12.5M-14.7M VEHICLES
- > NEW WADE/TROY AND ALFRED RESTRICTED TO 8.8M VEHICLES MAX. ONLY (MRV)
- > NEW ALFRED DESIGNED TO BE A SHARED ROAD NARROW AND PEDESTRIAN CROSSING
- > HARP/ALFRED ROUNDABOUT CAN ACCOMMODATE 12.5M + 8.8M HRV ONLY TURNING EAST INTO ALFRED
- > LARGE 14.7M VEHICLES SERVING LOADING DOCK LEFT HAND TURN IN AND RIGHT HAND TURN OUT ONLY FORM LOADING DOCK IS ACHIEVABLE.

#### **ADJACENT USES**

- >