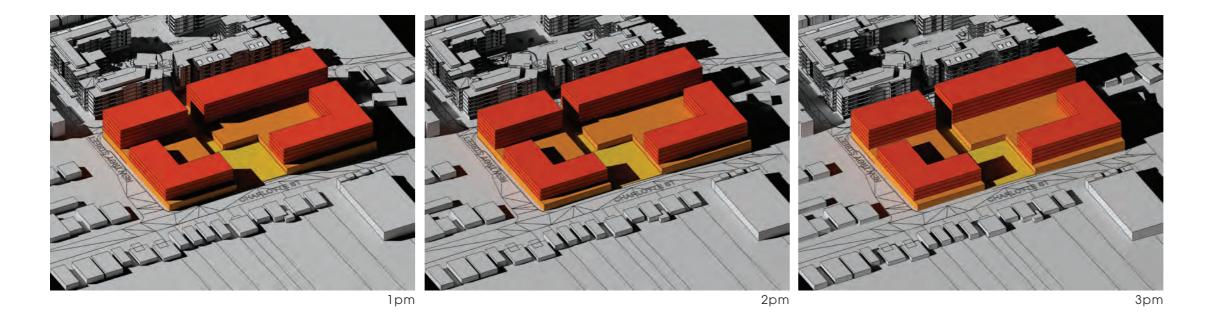

CONCEPT PRESENTATION



#### **AGENDA**

01 BRIEF

02 STATUTORY TOWN PLANNING

03 SITE CONSTRAINTS

04 CONSULTANT INPUT

05 SKETCH RESPONSE





#### **BRIEF**

- > 28,245 M2 TOTAL GFA
- > 19,260 M2 RESIDENTIAL 232 UNITS
- > 2,000 M2 COMMERCIAL/ LIVE WORK
- > 3,800 M2 SUPERMARKET
- > 1,200 M2 MINI MAJOR
- > 1,985 M2 RETAIL



# Statutory town planning



#### STATUTORY TOWN PLANNING

- > APPROVED CONCEPT PLAN DWGS DO NOT REFLECT CONDITIONS OF CONSENT
- > CONDITIONS OF CONSENT
- > LOT 42 6 STOREYS
- > RESIDENTIAL 19,260M2
- > RETAIL 4,400 M2
- > COMMERCIAL 2,000 M2
- > SUPERMARKET 2,585 M2
- > ACCESSIBLE PLAZA 1350M2 ON CHARLOTTE ST
- > 3 STOREYS CHARLOTTE AND NEW TROY STREET
- > 4 STOREYS HARP STEET LESS 50% CHARLOTTE STREET
- > 5 STOREYS NEW ALFRED STREET
- > ACTIVE FRONTAGES













CONDITIONS OF CONSENT ENVELOPE MODEL SHADOWS

## 6ite constraints



#### SITE CONTRAINTS

- > SLOPE
- > STREET NETWORK
- > ADJACENT USES
- > INFRASTRUCTURE DETENTION UNDER NEW TROY



### RL 24.10 RL 26.40 RL 25.50 RL 22.20 CHARLOTTE STREET HARP STREET

#### SLOPE

> CROSSFALL OF 4.2M NORTH TO SOUTH





#### STREET NETWORK

- > HARP STREET / CHARLOTTE STREET DESIGNED TO ACCOM. 12.5M-14.7M VEHICLES
- > NEW WADE/TROY AND ALFRED RESTRICTED TO 8.8M VEHICLES MAX. ONLY (MRV)
- > NEW ALFRED DESIGNED TO BE A SHARED ROAD NARROW AND PEDESTRIAN CROSSING
- > HARP/ALFRED ROUNDABOUT CAN ACCOMMODATE 12.5M + 8.8M HRV ONLY TURNING EAST INTO ALFRED
- > LARGE 14.7M VEHICLES SERVING LOADING DOCK LEFT HAND TURN IN AND RIGHT HAND TURN OUT ONLY FORM LOADING DOCK IS ACHIEVABLE.

#### **ADJACENT USES**

- > PU