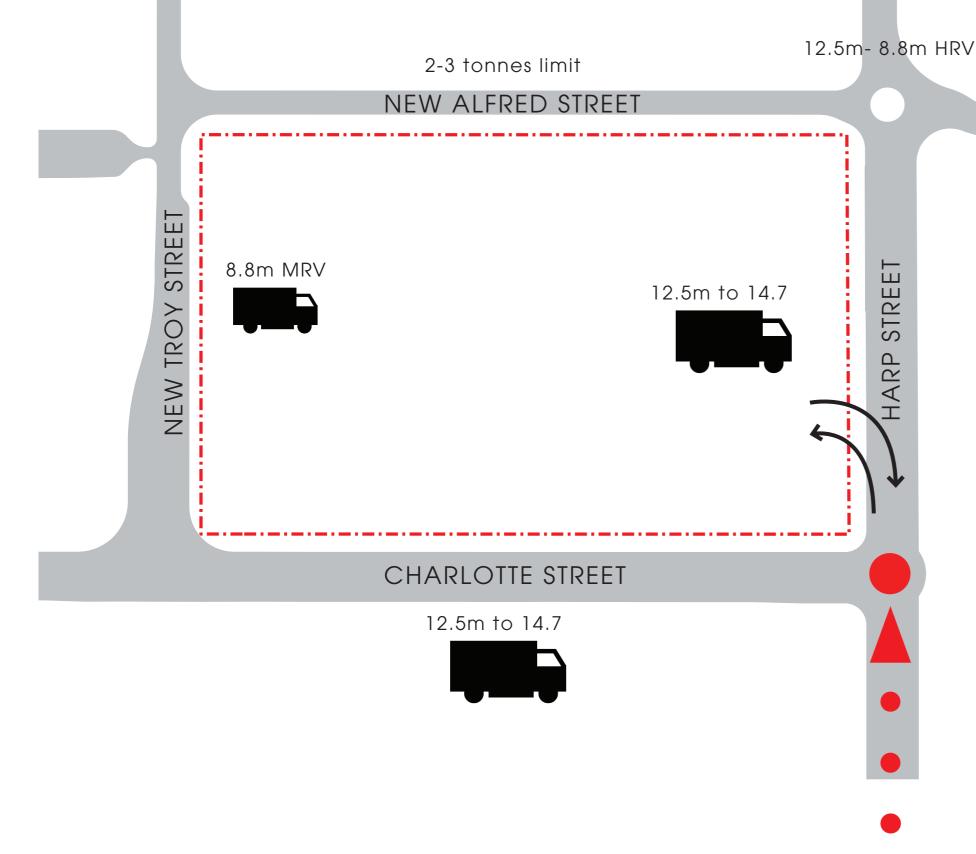

#### STREET NETWORK

- > HARP STREET / CHARLOTTE STREET DESIGNED TO ACCOM. 12.5M-14.7M VEHICLES
- > NEW WADE/TROY AND ALFRED RESTRICTED TO 8.8M VEHICLES MAX. ONLY (MRV)
- > NEW ALFRED DESIGNED TO BE A SHARED ROAD NARROW AND PEDESTRIAN CROSSING
- > HARP/ALFRED ROUNDABOUT CAN ACCOMMODATE 12.5M + 8.8M HRV ONLY TURNING EAST INTO ALFRED
- > LARGE 14.7M VEHICLES SERVING LOADING DOCK LEFT HAND TURN IN AND RIGHT HAND TURN OUT ONLY FORM LOADING DOCK IS ACHIEVABLE.