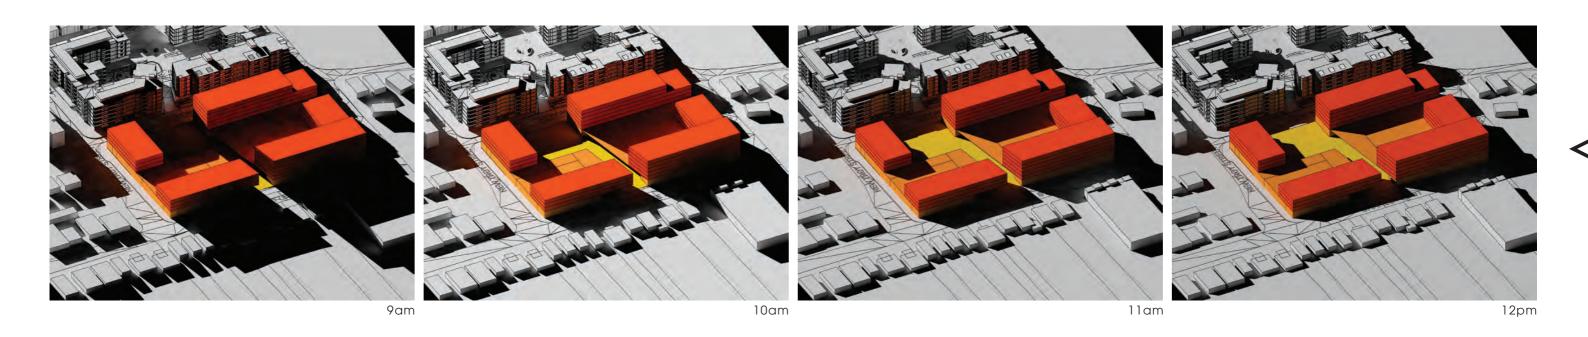

RROW AND PEDESTRIAN CROSSING
- > HARP/ALFRED ROUNDABOUT CAN ACCOMMODATE 12.5M + 8.8M HRV ONLY TURNING EAST INTO ALFRED
- > LARGE 14.7M VEHICLES SERVING LOADING DOCK LEFT HAND TURN IN AND RIGHT HAND TURN OUT ONLY FORM LOADING DOCK IS ACHIEVABLE.

#### **ADJACENT USES**

- > PURPLE = RESIDENTIAL
- > YELLOW = LIGHT INDUSTRIAL







#### > INFRASTRUCTURE DETENTION

- > TANK PROPOSED UNDER NEW TROY
- > DESIGN TO ACCOMODATE



## CONSULTANT



#### **TRAFFIC**

- > 1. RESIDENTIAL ACCESS ON NEW ALFRED STREET
- > 2. LOADING DOCK ON HARP STREET
- > 3. RETAIL ACCESS HARP STREET
- > 4. PREFERRED RETAIL EXIT NEW TROY STREET





#### ONSITE DETENTION TANK

- > SIZE 600 M2 APPROX 14M X 14M
- > LOCATION CORNER OF NEW ALFRED AND HARP STREET
- > POTENTIAL CHALLENGE WITH CORNER STREET ACTIVATION