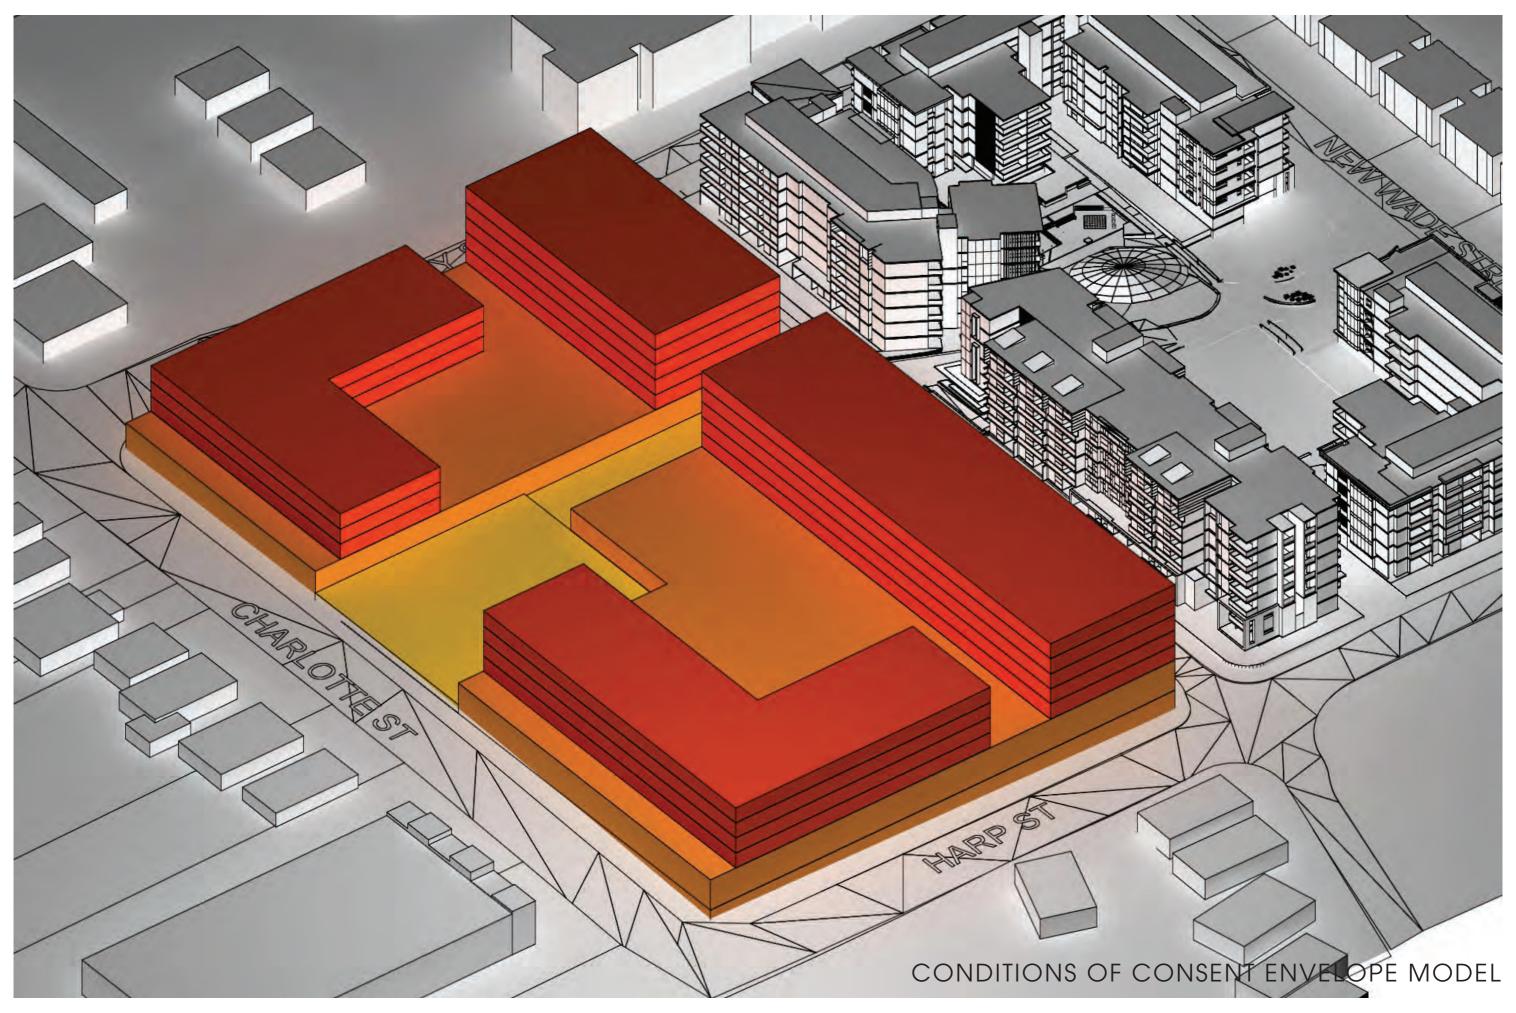

#### STATUTORY TOWN PLANNING

- > APPROVED CONCEPT PLAN DWGS DO NOT REFLECT CONDITIONS OF CONSENT
- > CONDITIONS OF CONSENT
- > LOT 42 6 STOREYS
- > RESIDENTIAL 19,260M2
- > RETAIL 4,400 M2
- > COMMERCIAL 2,000 M2
- > SUPERMARKET 2,585 M2
- > ACCESSIBLE PLAZA 1350M2 ON CHARLOTTE ST
- > 3 STOREYS CHARLOTTE AND NEW TROY STREET
- > 4 STOREYS HARP STEET LESS 50% CHARLOTTE STREET
- > 5 STOREYS NEW ALFRED STREET
- > ACTIVE FRONTAGES

CONDITIONS OF CONSENT ENVELOPE MODEL SHADOWS