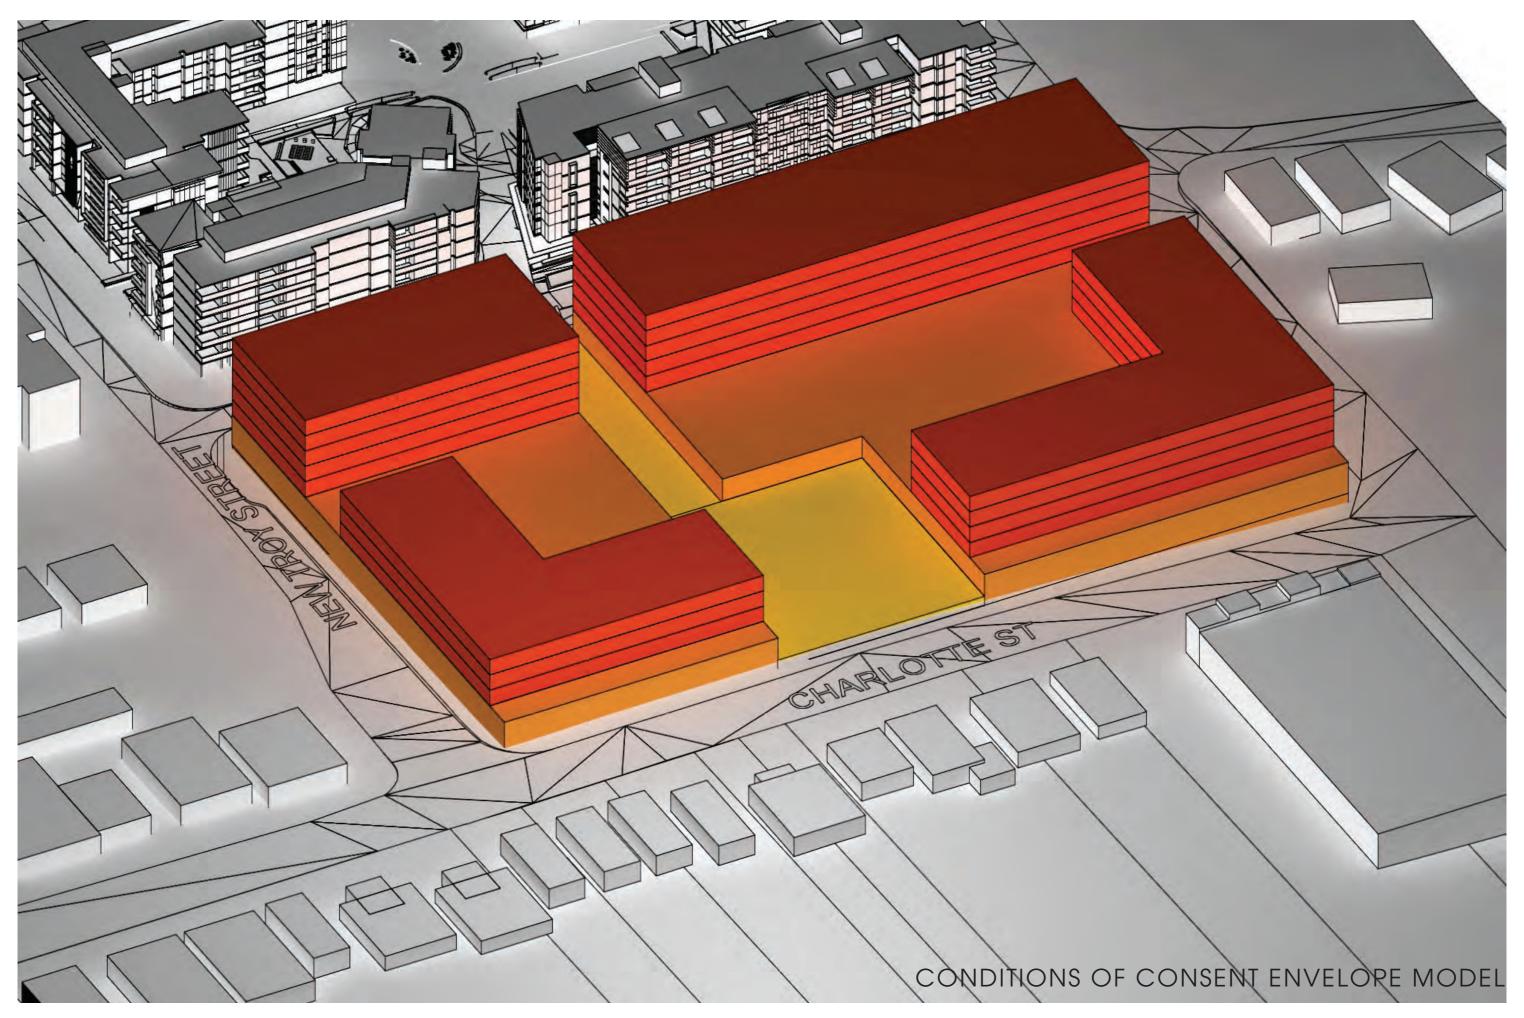

#### STATUTORY TOWN PLANNING

- > APPROVED CONCEPT PLAN DWGS DO NOT REFLECT CONDITIONS OF CONSENT
- > CONDITIONS OF CONSENT
- > LOT 42 6 STOREYS
- > RESIDENTIAL 19,260M2
- > RETAIL 4,400 M2
- > COMMERCIAL 2,000 M2
- > SUPERMARKET 2,585 M2
- > ACCESSIBLE PLAZA 1350M2 ON CHARLOTTE ST
- > 3 STOREYS CHARLOTTE AND NEW TROY STREET
- > 4 STOREYS HARP STEET LESS 50% CHARLOTTE STREET
- > 5 STOREYS NEW ALFRED STREET
- > ACTIVE FRONTAGES

CONDITIONS OF CONSENT ENVELOPE MODEL SHADOWS