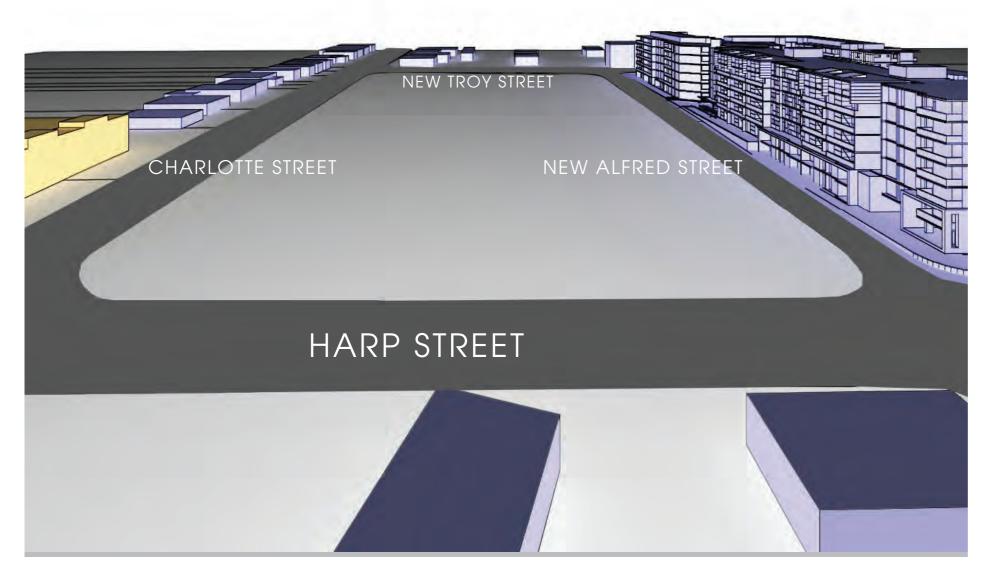

#### STREET NETWORK

- > HARP STREET / CHARLOTTE STREET DESIGNED TO ACCOM. 12.5M-14.7M VEHICLES
- > NEW WADE/TROY AND ALFRED RESTRICTED TO 8.8M VEHICLES MAX. ONLY (MRV)
- > NEW ALFRED DESIGNED TO BE A SHARED ROAD NARROW AND PEDESTRIAN CROSSING
- > HARP/ALFRED ROUNDABOUT CAN ACCOMMODATE 12.5M + 8.8M HRV ONLY TURNING EAST INTO ALFRED
- > LARGE 14.7M VEHICLES SERVING LOADING DOCK LEFT HAND TURN IN AND RIGHT HAND TURN OUT ONLY FORM LOADING DOCK IS ACHIEVABLE.

#### **ADJACENT USES**

- > PURPLE = RESIDENTIAL
- > YELLOW = LIGHT INDUSTRIAL