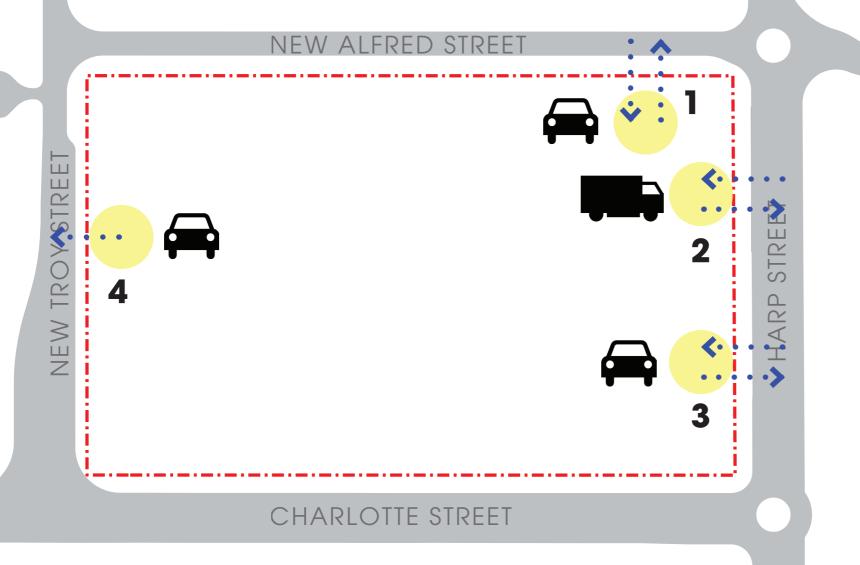

#### **TRAFFIC**

- > 1. RESIDENTIAL ACCESS ON NEW ALFRED STREET
- > 2. LOADING DOCK ON HARP STREET
- > 3. RETAIL ACCESS HARP STREET
- > 4. PREFERRED RETAIL EXIT NEW TROY STREET