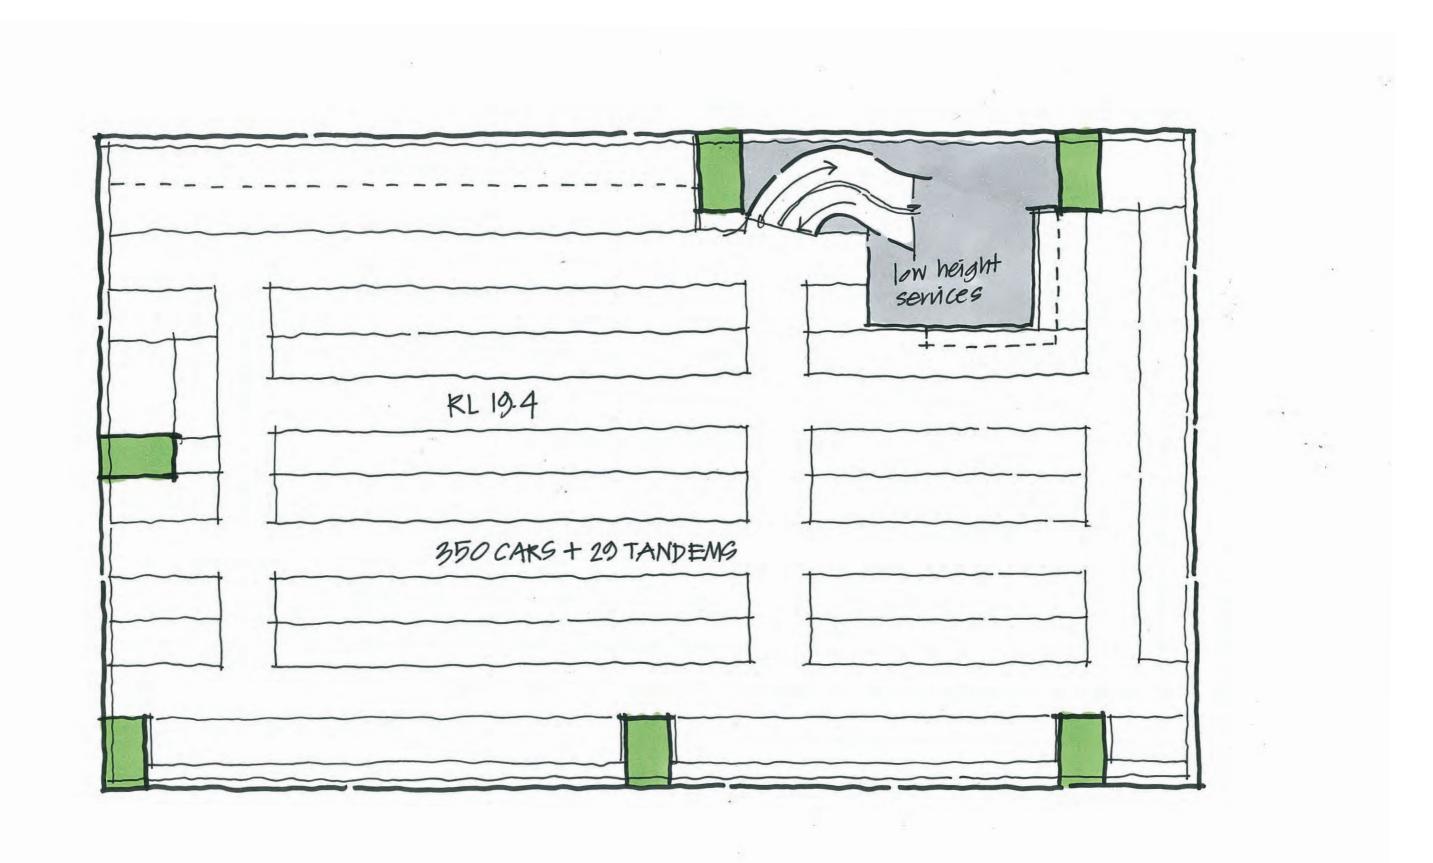

#### STREET NETWORK

- > HARP STREET / CHARLOTTE STREET DESIGNED TO ACCOM. 12.5M-14.7M VEHICLES
- > NEW WADE/TROY AND ALFRED RESTRICTED TO 8.8M VEHICLES MAX. ONLY (MRV)
- > NEW ALFRED DESIGNED TO BE A SHARED ROAD NARROW AND PEDESTRIAN CROSSING
- > HARP/ALFRED ROUNDABOUT CAN ACCOMMODATE 12.5M + 8.8M HRV ONLY TURNING EAST INTO ALFRED
- > LARGE 14.7M VEHICLES SERVING LOADING DOCK LEFT HAND TURN IN AND RIGHT HAND TURN OUT ONLY FORM LOADING DOCK IS ACHIEVABLE.

#### **TRAFFIC**

- > 1. RESIDENTIAL ACCESS ON NEW ALFRED STREET
- > 2. LOADING DOCK ON HARP STREET
- > 3. RETAIL ACCESS HARP STREET
- > 4. PREFERRED RETAIL EXIT NEW TROY STREET