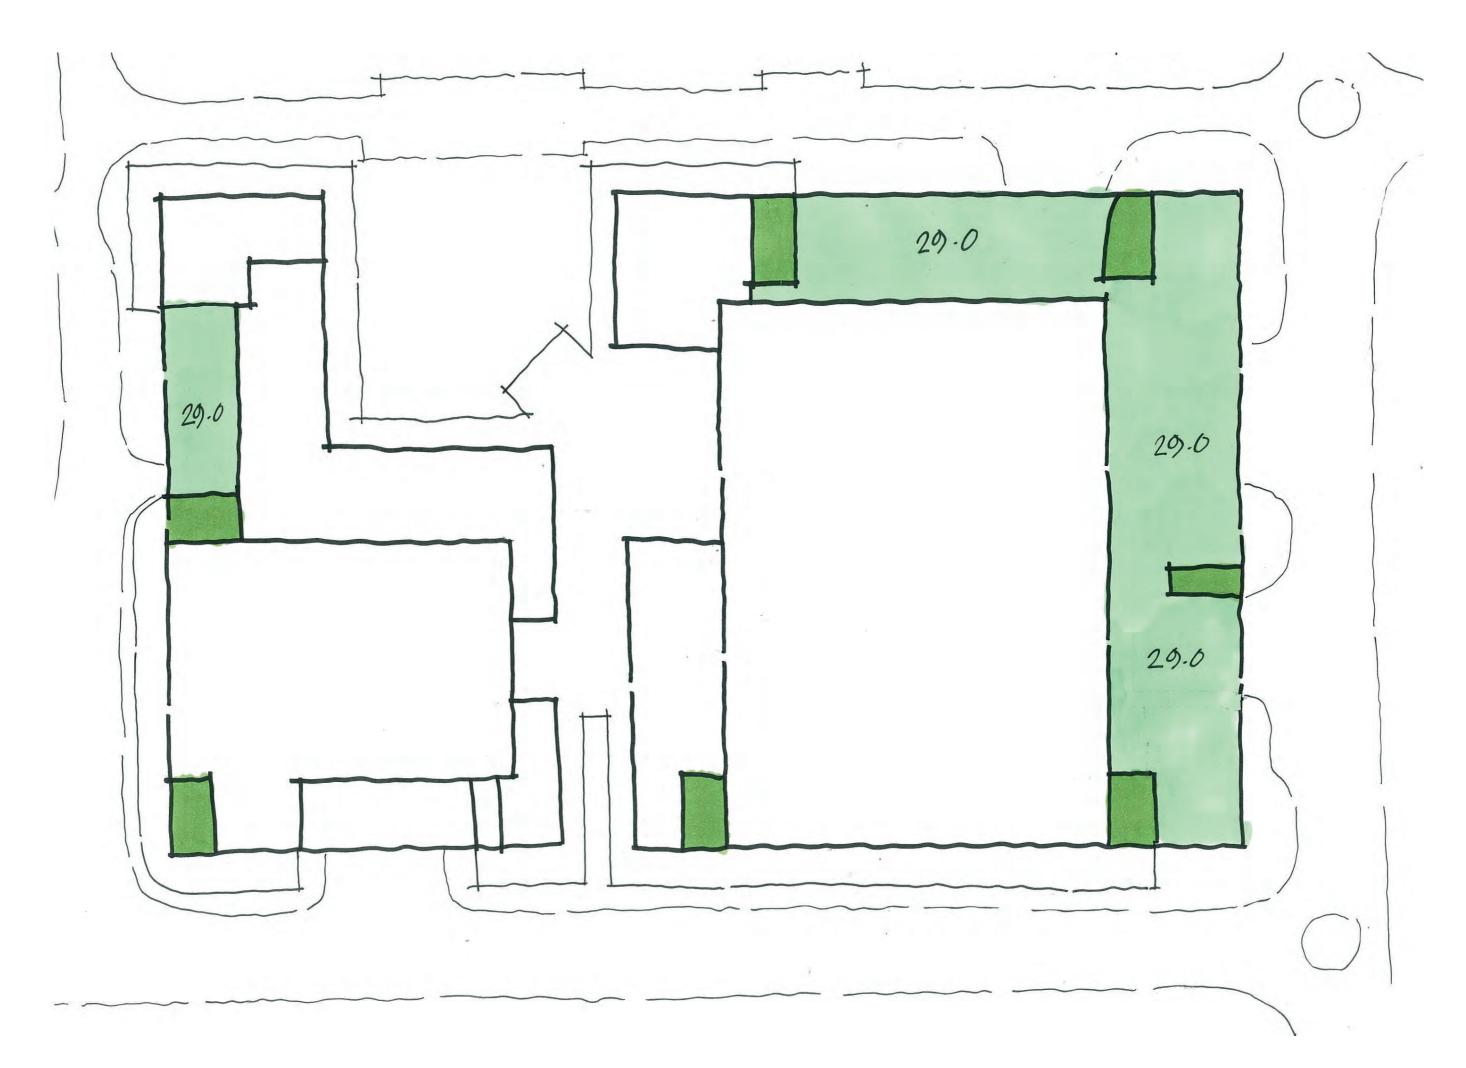

#### STATUTORY TOWN PLANNING

- > APPROVED CONCEPT PLAN DWGS DO NOT REFLECT CONDITIONS OF CONSENT
- > CONDITIONS OF CONSENT
- > LOT 42 6 STOREYS
- > RESIDENTIAL 19,260M2
- > RETAIL 4,400 M2
- > COMMERCIAL 2,000 M2
- > SUPERMARKET 2,585 M2
- > ACCESSIBLE PLAZA 1350M2 ON CHARLOTTE ST
- > 3 STOREYS CHARLOTTE AND NEW TROY STREET
- > 4 STOREYS HARP STEET LESS 50% CHARLOTTE STREET
- > 5 STOREYS NEW ALFRED STREET
- > ACTIVE FRONTAGES

#### **ADJACENT USES**

- > PURPLE = RESIDENTIAL
- > YELLOW = LIGHT INDUSTRIAL