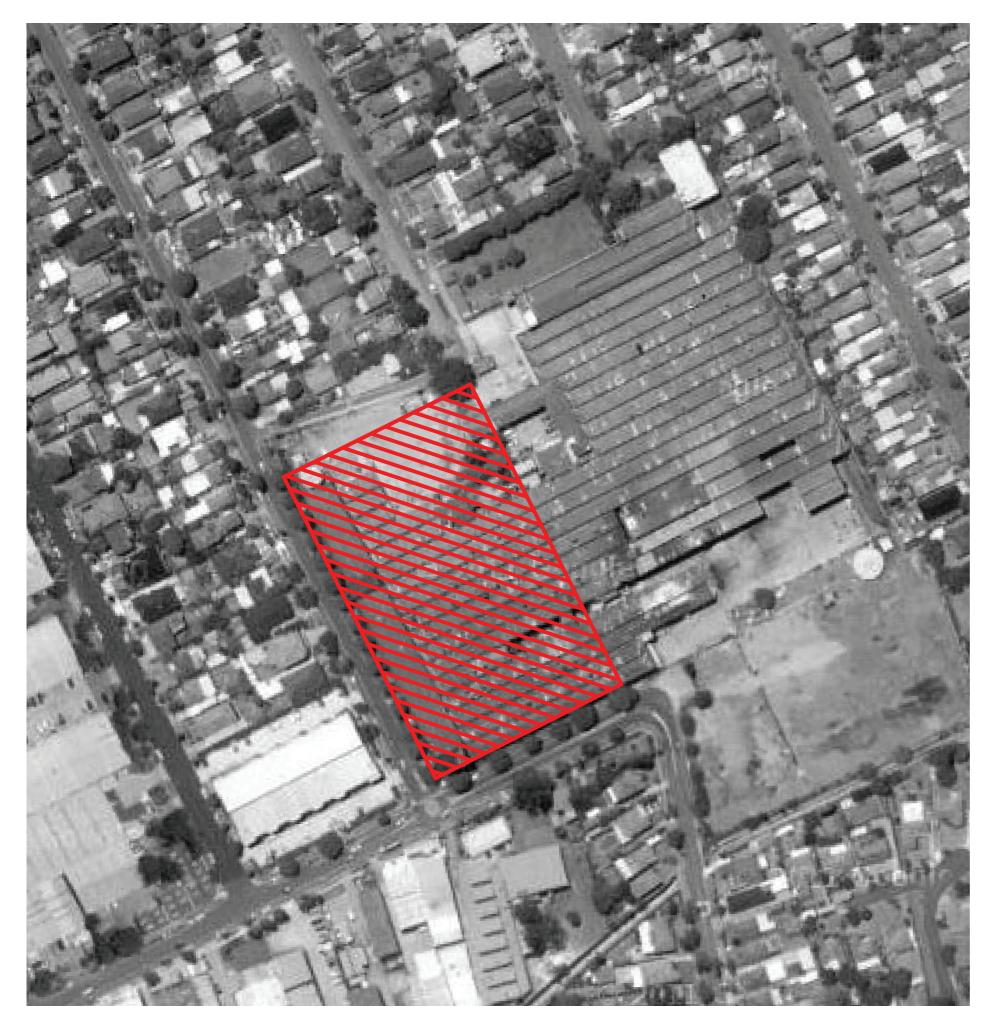

# Statutory town planning

#### STATUTORY TOWN PLANNING

- > APPROVED CONCEPT PLAN DWGS DO NOT REFLECT CONDITIONS OF CONSENT
- > CONDITIONS OF CONSENT
- > LOT 42 6 STOREYS
- > RESIDENTIAL 19,260M2
- > RETAIL 4,400 M2
- > COMMERCIAL 2,000 M2
- > SUPERMARKET 2,585 M2
- > ACCESSIBLE PLAZA 1350M2 ON CHARLOTTE ST
- > 3 STOREYS CHARLOTTE AND NEW TROY STREET
- > 4 STOREYS HARP STEET LESS 50% CHARLOTTE STREET
- > 5 STOREYS NEW ALFRED STREET
- > ACTIVE FRONTAGES

#### SITE CONTRAINTS

- > SLOPE
- > STREET NETWORK
- > ADJACENT USES
- > INFRASTRUCTURE DETENTION UNDER NEW TROY