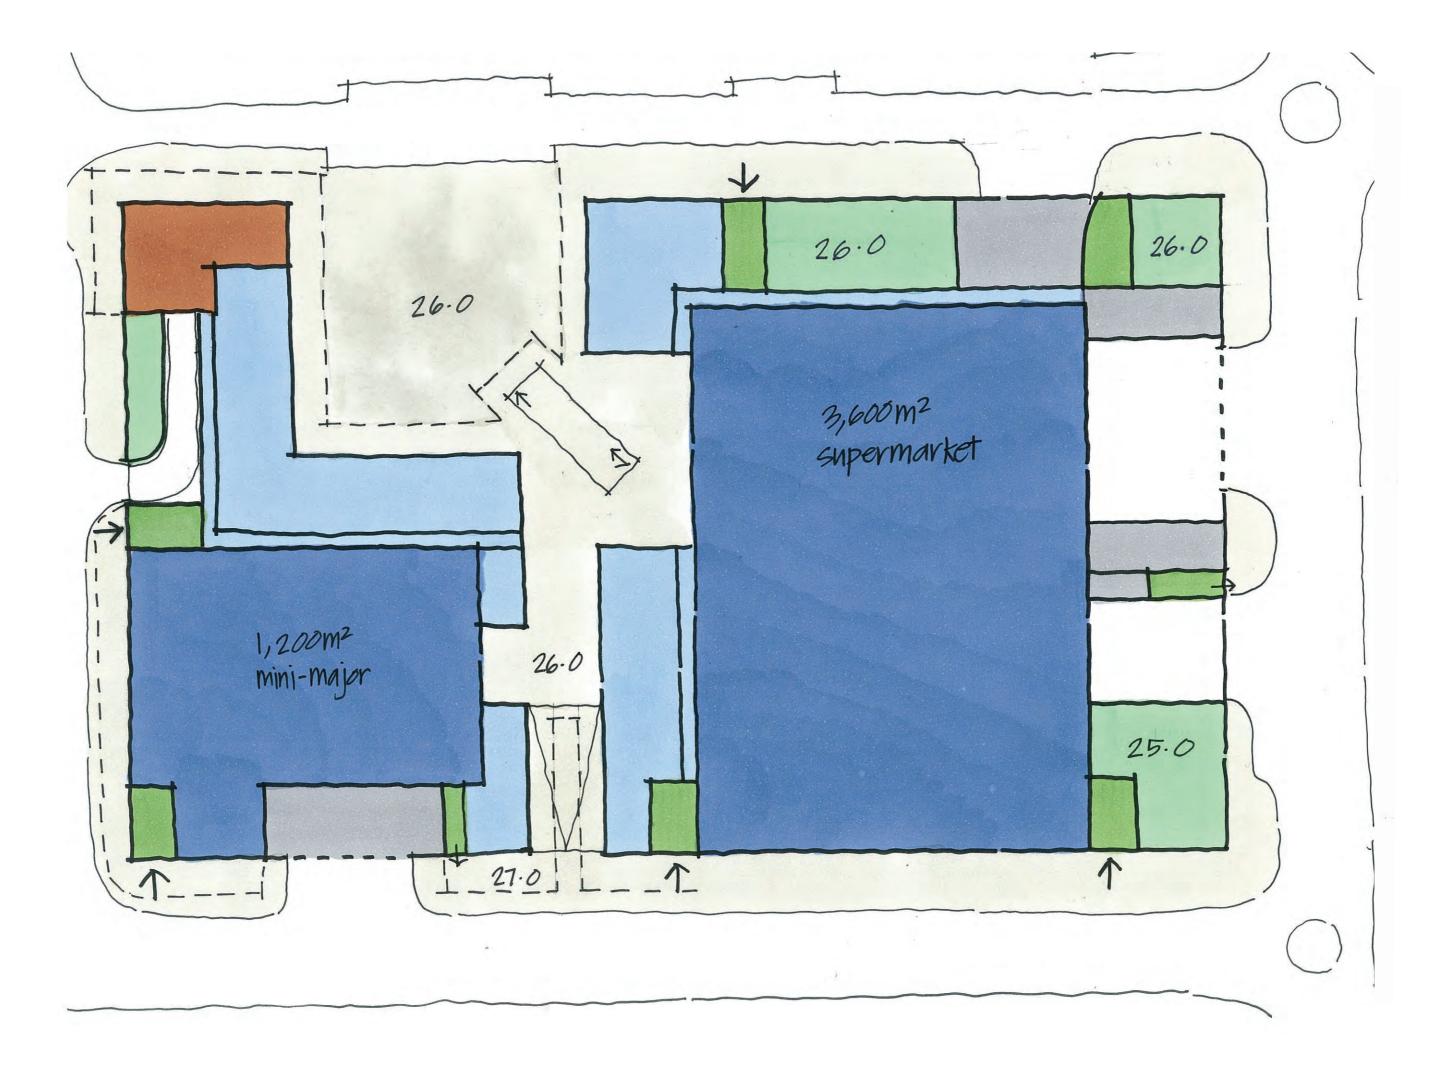

#### **BRIEF**

- > 28,245 M2 TOTAL GFA
- > 19,260 M2 RESIDENTIAL 232 UNITS
- > 2,000 M2 COMMERCIAL/ LIVE WORK
- > 3,800 M2 SUPERMARKET
- > 1,200 M2 MINI MAJOR
- > 1,985 M2 RETAIL

#### STATUTORY TOWN PLANNING

- > APPROVED CONCEPT PLAN DWGS DO NOT REFLECT CONDITIONS OF CONSENT
- > CONDITIONS OF CONSENT
- > LOT 42 6 STOREYS
- > RESIDENTIAL 19,260M2
- > RETAIL 4,400 M2
- > COMMERCIAL 2,000 M2
- > SUPERMARKET 2,585 M2
- > ACCESSIBLE PLAZA 1350M2 ON CHARLOTTE ST
- > 3 STOREYS CHARLOTTE AND NEW TROY STREET
- > 4 STOREYS HARP STEET LESS 50% CHARLOTTE STREET
- > 5 STOREYS NEW ALFRED STREET
- > ACTIVE FRONTAGES

#### **TRAFFIC**

- > 1. RESIDENTIAL ACCESS ON NEW ALFRED STREET
- > 2. LOADING DOCK ON HARP STREET
- > 3. RETAIL ACCESS HARP STREET
- > 4. PREFERRED RETAIL EXIT NEW TROY STREET