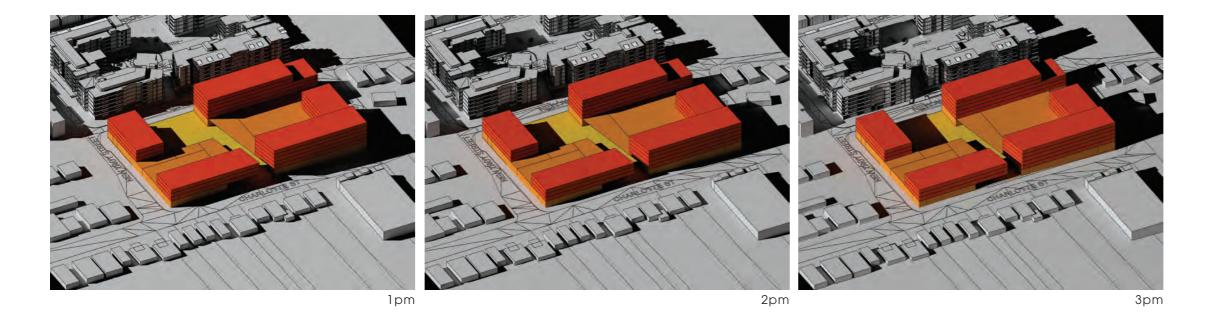

OW AND PEDESTRIAN CROSSING
- > HARP/ALFRED ROUNDABOUT CAN ACCOMMODATE 12.5M + 8.8M HRV ONLY TURNING EAST INTO ALFRED
- > LARGE 14.7M VEHICLES SERVING LOADING DOCK LEFT HAND TURN IN AND RIGHT HAND TURN OUT ONLY FORM LOADING DOCK IS ACHIEVABLE.

#### **ADJACENT USES**

- > PURPLE = RESIDENTIAL
- > YELLOW = LIGHT INDUSTRIAL







#### > INFRASTRUCTURE DETENTION

- > TANK PROPOSED UNDER NEW TROY
- > DESIGN TO ACCOMODATE



## CONSULTANT



#### **TRAFFIC**

- > 1. RESIDENTIAL ACCESS ON NEW ALFRED STREET
- > 2. LOADING DOCK ON HARP STREET
- > 3. RETAIL ACCESS HARP STREET
- > 4. PREFERRED RETAIL EXIT NEW TROY STREET





#### ONSITE DETENTION TANK

- > SIZE 600 M2 APPROX 14M X 14M
- > LOCATION CORNER OF NEW ALFRED AND HARP STREET
- > POTENTIAL CHALLENGE WITH CORNER STREET ACTIVATION