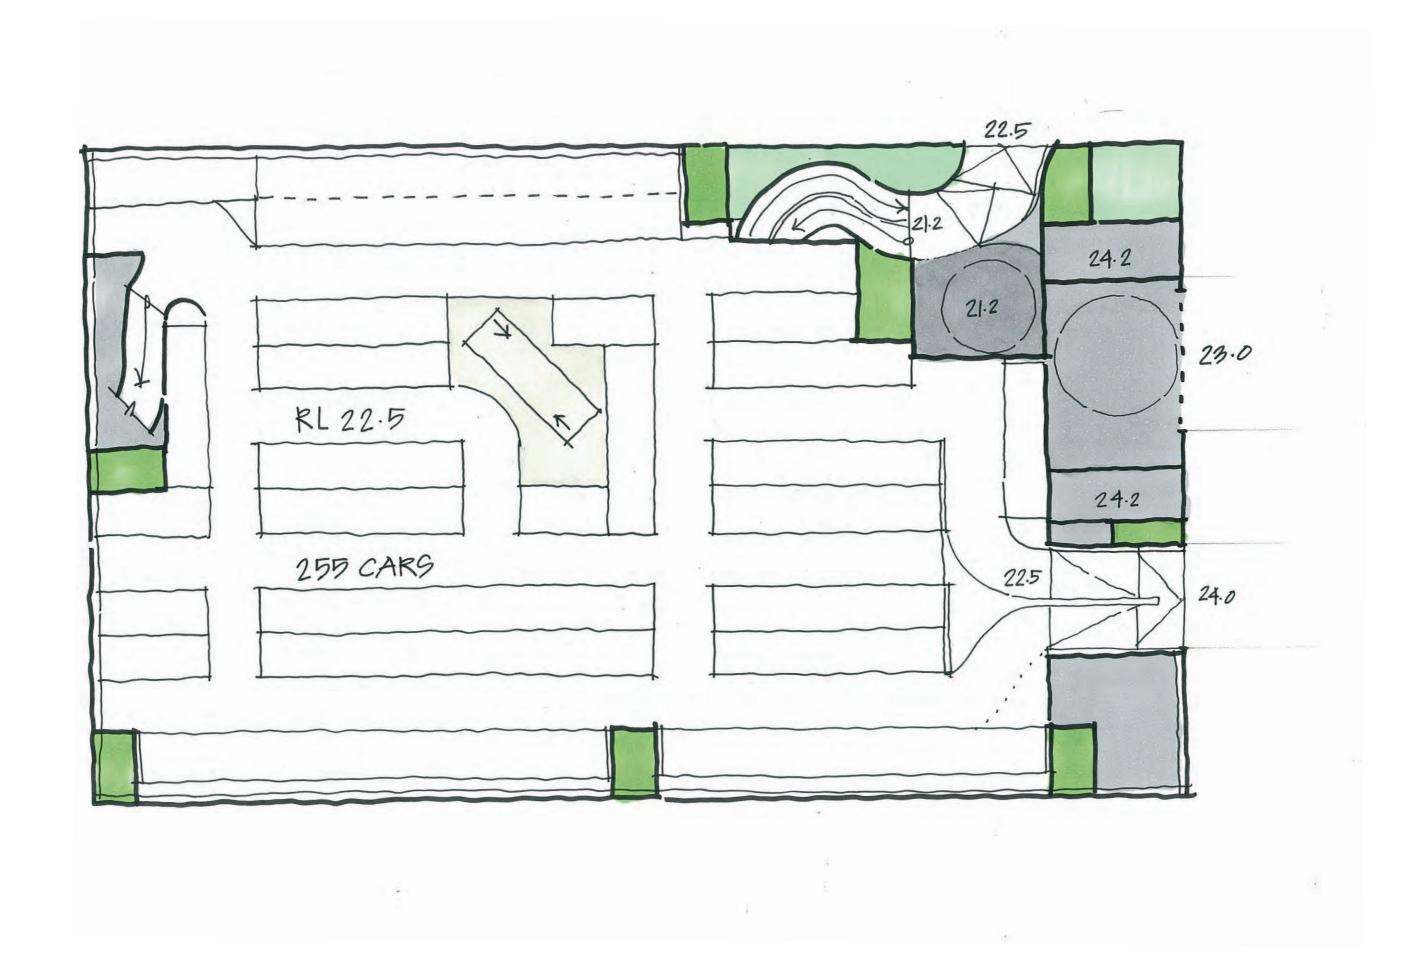

#### STREET NETWORK

- > HARP STREET / CHARLOTTE STREET DESIGNED TO ACCOM. 12.5M-14.7M VEHICLES
- > NEW WADE/TROY AND ALFRED RESTRICTED TO 8.8M VEHICLES MAX. ONLY (MRV)
- > NEW ALFRED DESIGNED TO BE A SHARED ROAD NARROW AND PEDESTRIAN CROSSING
- > HARP/ALFRED ROUNDABOUT CAN ACCOMMODATE 12.5M + 8.8M HRV ONLY TURNING EAST INTO ALFRED
- > LARGE 14.7M VEHICLES SERVING LOADING DOCK LEFT HAND TURN IN AND RIGHT HAND TURN OUT ONLY FORM LOADING DOCK IS ACHIEVABLE.

#### **TRAFFIC**

- > 1. RESIDENTIAL ACCESS ON NEW ALFRED STREET
- > 2. LOADING DOCK ON HARP STREET
- > 3. RETAIL ACCESS HARP STREET
- > 4. PREFERRED RETAIL EXIT NEW TROY STREET