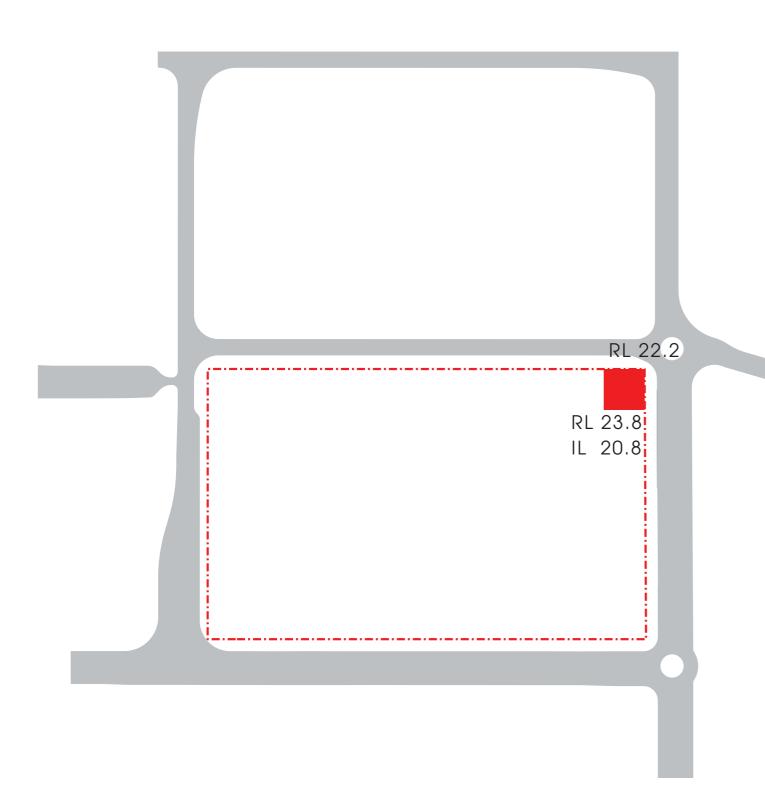

#### ONSITE DETENTION TANK

- > SIZE 600 M2 APPROX 14M X 14M
- > LOCATION CORNER OF NEW ALFRED AND HARP STREET
- > POTENTIAL CHALLENGE WITH CORNER STREET ACTIVATION