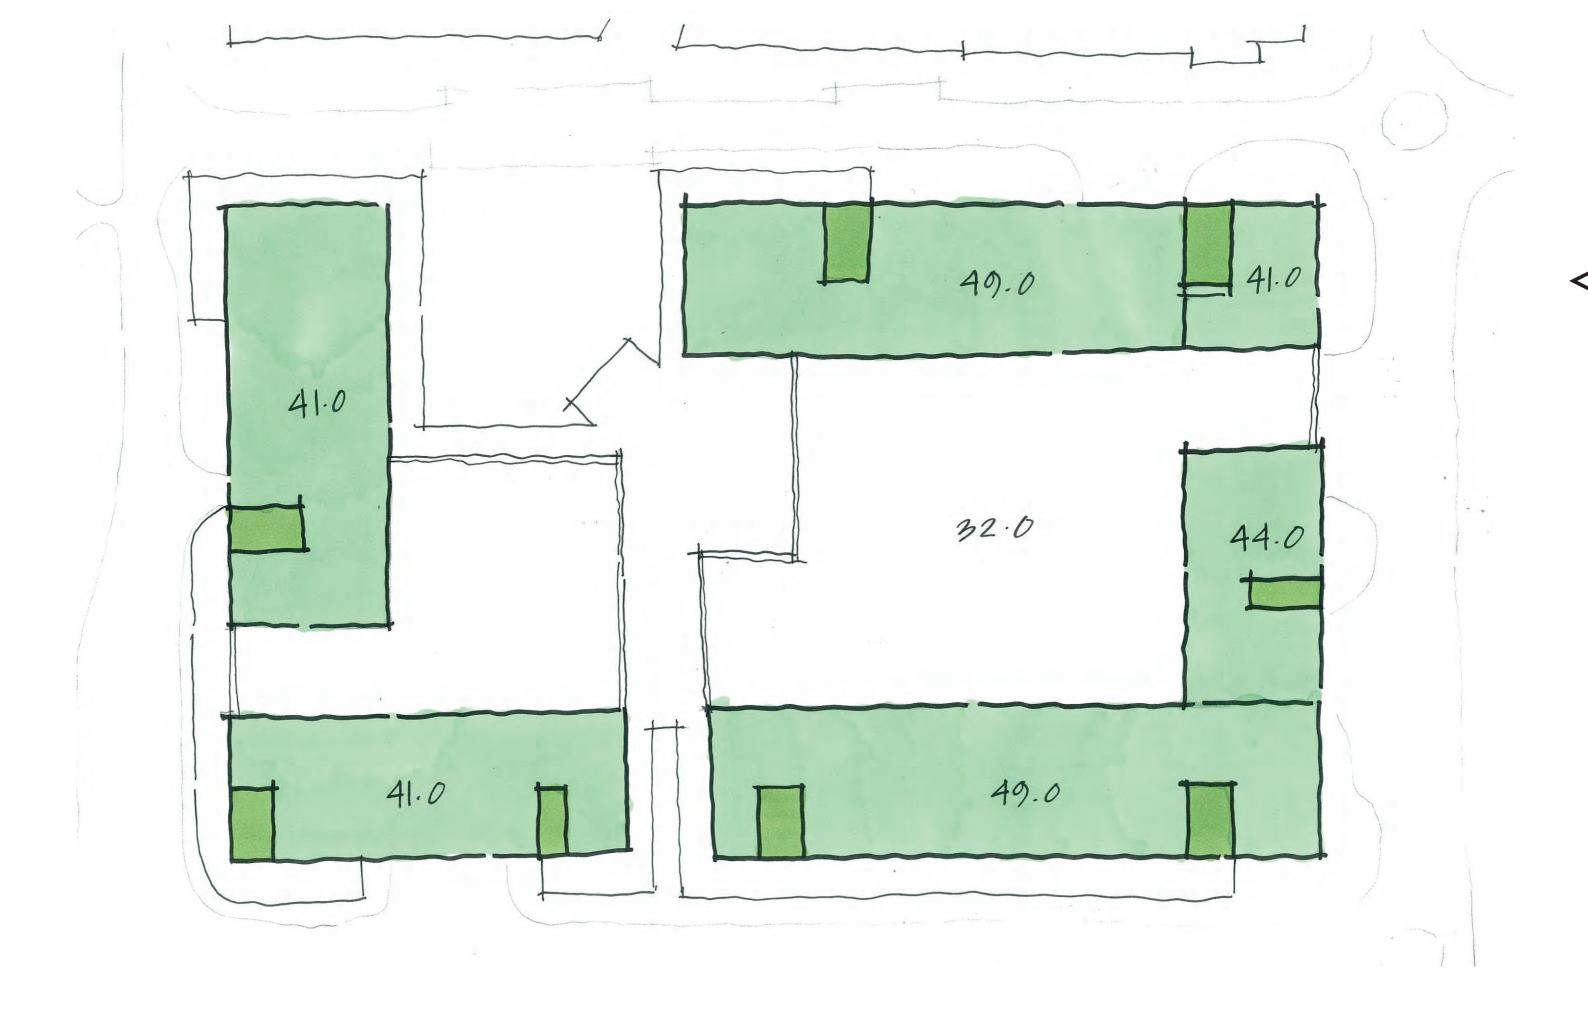

#### ONSITE DETENTION TANK

- > SIZE 600 M2 APPROX 14M X 14M
- > LOCATION CORNER OF NEW ALFRED AND HARP STREET
- > POTENTIAL CHALLENGE WITH CORNER STREET ACTIVATION