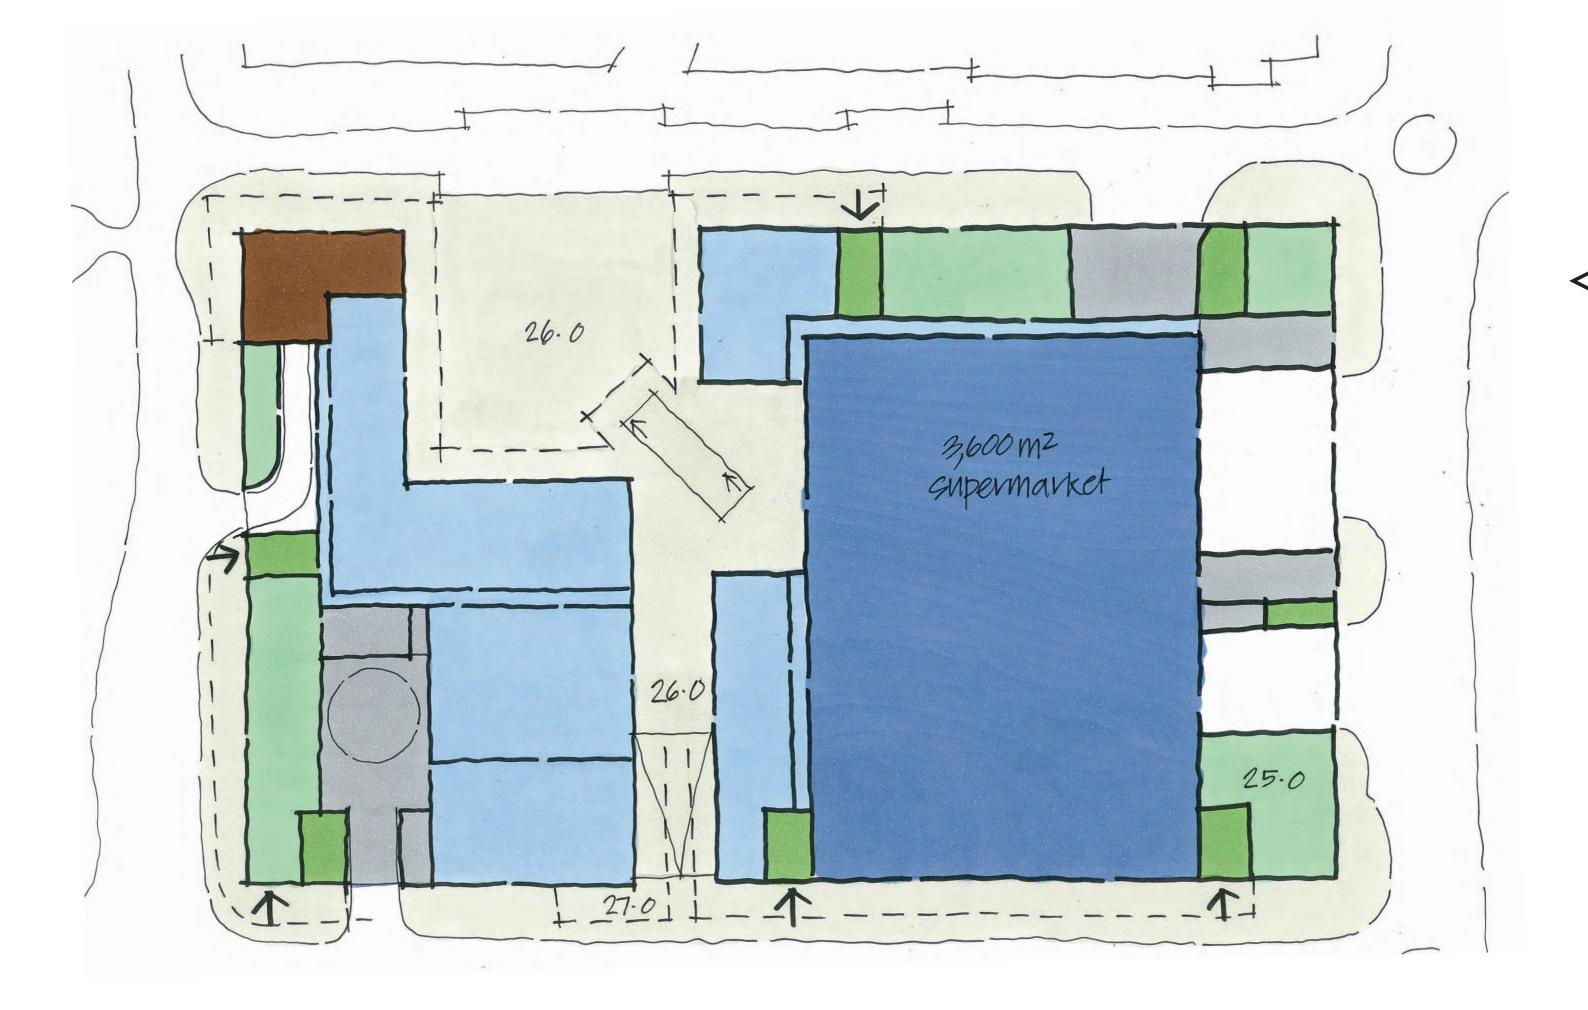

#### **BRIEF**

- > 28,245 M2 TOTAL GFA
- > 19,260 M2 RESIDENTIAL 232 UNITS
- > 2,000 M2 COMMERCIAL/ LIVE WORK
- > 3,800 M2 SUPERMARKET
- > 1,200 M2 MINI MAJOR
- > 1,985 M2 RETAIL

#### STATUTORY TOWN PLANNING

- > APPROVED CONCEPT PLAN DWGS DO NOT REFLECT CONDITIONS OF CONSENT
- > CONDITIONS OF CONSENT
- > LOT 42 6 STOREYS
- > RESIDENTIAL 19,260M2
- > RETAIL 4,400 M2
- > COMMERCIAL 2,000 M2
- > SUPERMARKET 2,585 M2
- > ACCESSIBLE PLAZA 1350M2 ON CHARLOTTE ST
- > 3 STOREYS CHARLOTTE AND NEW TROY STREET
- > 4 STOREYS HARP STEET LESS 50% CHARLOTTE STREET
- > 5 STOREYS NEW ALFRED STREET
- > ACTIVE FRONTAGES

#### **TRAFFIC**

- > 1. RESIDENTIAL ACCESS ON NEW ALFRED STREET
- > 2. LOADING DOCK ON HARP STREET
- > 3. RETAIL ACCESS HARP STREET
- > 4. PREFERRED RETAIL EXIT NEW TROY STREET