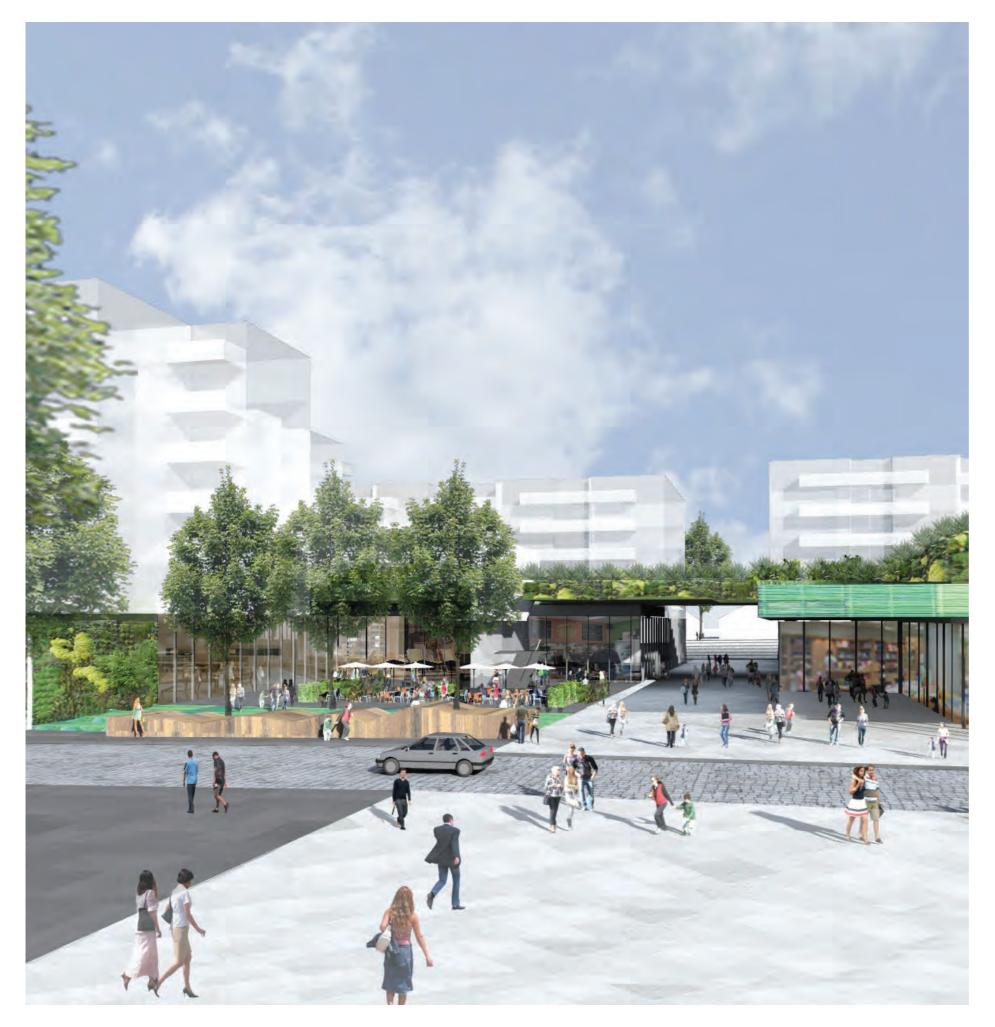

#### **BRIEF**

- > 28,245 M2 TOTAL GFA
- > 19,260 M2 RESIDENTIAL 232 UNITS
- > 2,000 M2 COMMERCIAL/ LIVE WORK
- > 3,800 M2 SUPERMARKET
- > 1,200 M2 MINI MAJOR
- > 1,985 M2 RETAIL

#### STATUTORY TOWN PLANNING

- > APPROVED CONCEPT PLAN DWGS DO NOT REFLECT CONDITIONS OF CONSENT
- > CONDITIONS OF CONSENT
- > LOT 42 6 STOREYS
- > RESIDENTIAL 19,260M2
- > RETAIL 4,400 M2
- > COMMERCIAL 2,000 M2
- > SUPERMARKET 2,585 M2
- > ACCESSIBLE PLAZA 1350M2 ON CHARLOTTE ST
- > 3 STOREYS CHARLOTTE AND NEW TROY STREET
- > 4 STOREYS HARP STEET LESS 50% CHARLOTTE STREET
- > 5 STOREYS NEW ALFRED STREET
- > ACTIVE FRONTAGES