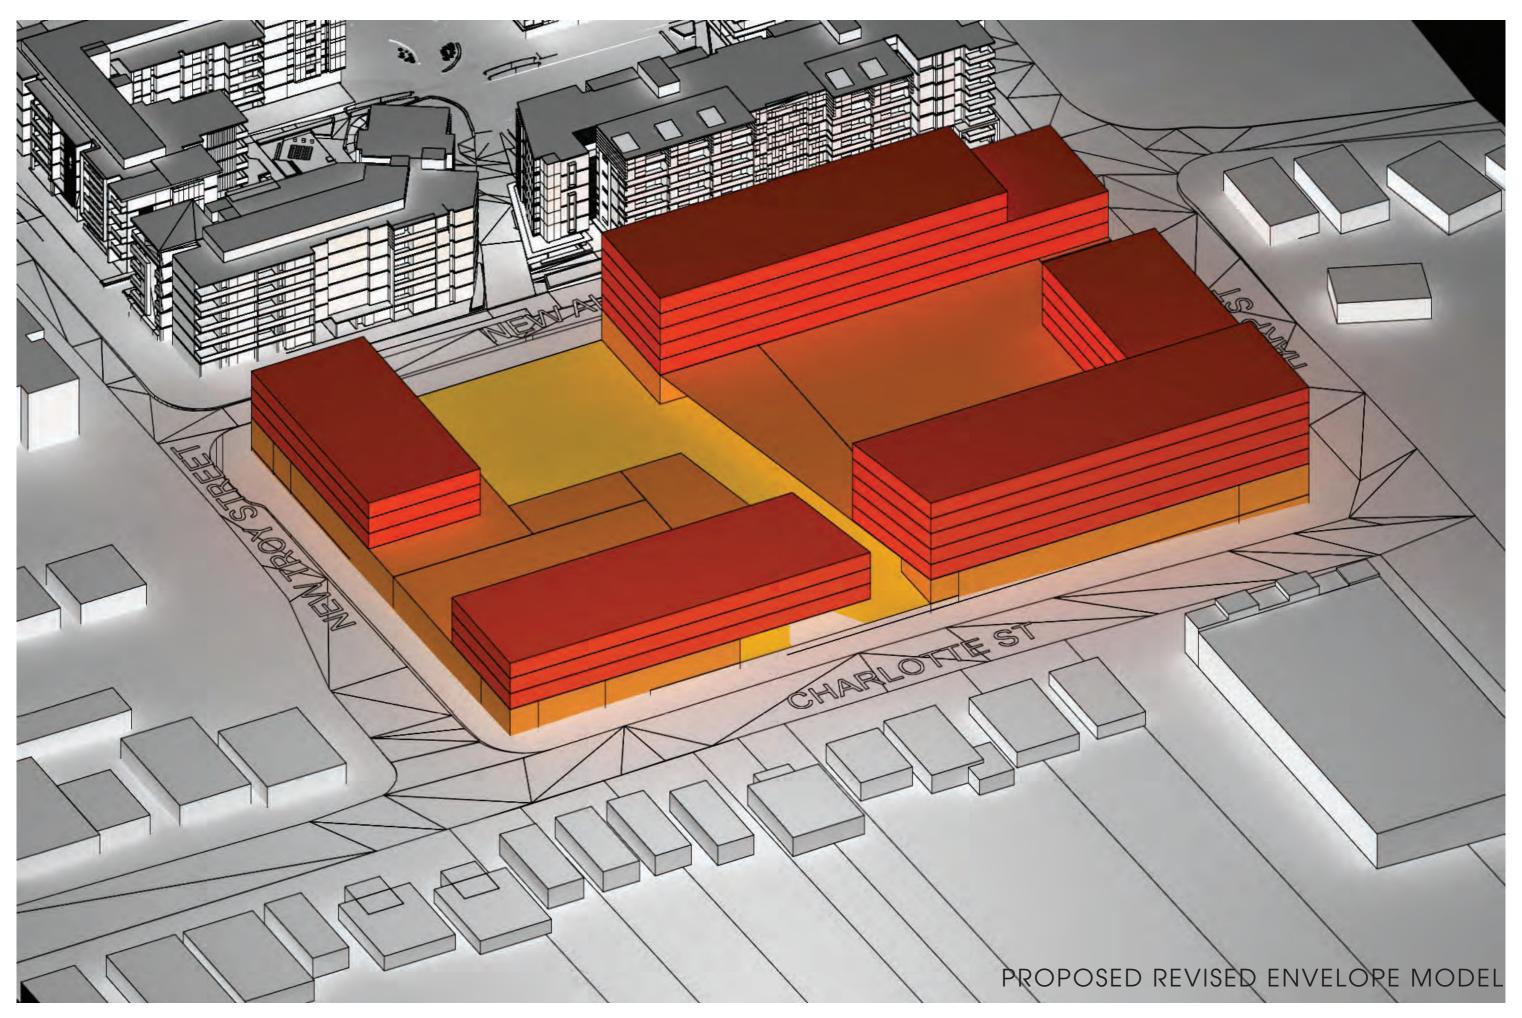

#### STATUTORY TOWN PLANNING

- > APPROVED CONCEPT PLAN DWGS DO NOT REFLECT CONDITIONS OF CONSENT
- > CONDITIONS OF CONSENT
- > LOT 42 6 STOREYS
- > RESIDENTIAL 19,260M2
- > RETAIL 4,400 M2
- > COMMERCIAL 2,000 M2
- > SUPERMARKET 2,585 M2
- > ACCESSIBLE PLAZA 1350M2 ON CHARLOTTE ST
- > 3 STOREYS CHARLOTTE AND NEW TROY STREET
- > 4 STOREYS HARP STEET LESS 50% CHARLOTTE STREET
- > 5 STOREYS NEW ALFRED STREET
- > ACTIVE FRONTAGES

CONDITIONS OF CONSENT ENVELOPE MODEL SHADOWS