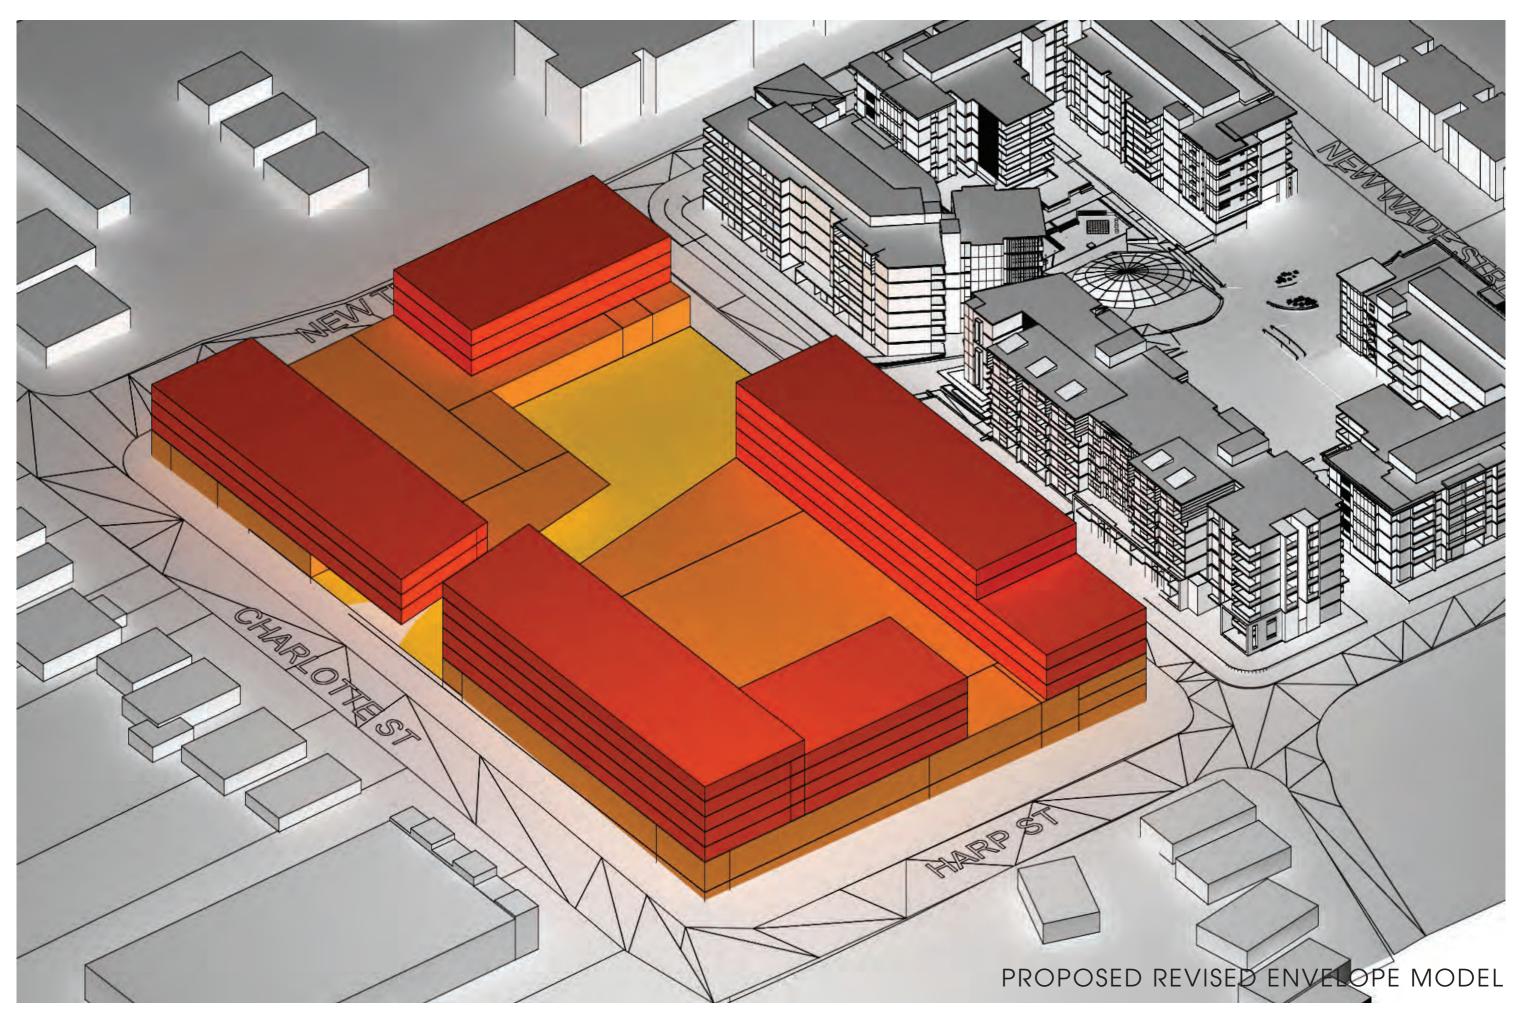

#### STATUTORY TOWN PLANNING

- > APPROVED CONCEPT PLAN DWGS DO NOT REFLECT CONDITIONS OF CONSENT
- > CONDITIONS OF CONSENT
- > LOT 42 6 STOREYS
- > RESIDENTIAL 19,260M2
- > RETAIL 4,400 M2
- > COMMERCIAL 2,000 M2
- > SUPERMARKET 2,585 M2
- > ACCESSIBLE PLAZA 1350M2 ON CHARLOTTE ST
- > 3 STOREYS CHARLOTTE AND NEW TROY STREET
- > 4 STOREYS HARP STEET LESS 50% CHARLOTTE STREET
- > 5 STOREYS NEW ALFRED STREET
- > ACTIVE FRONTAGES

CONDITIONS OF CONSENT ENVELOPE MODEL SHADOWS