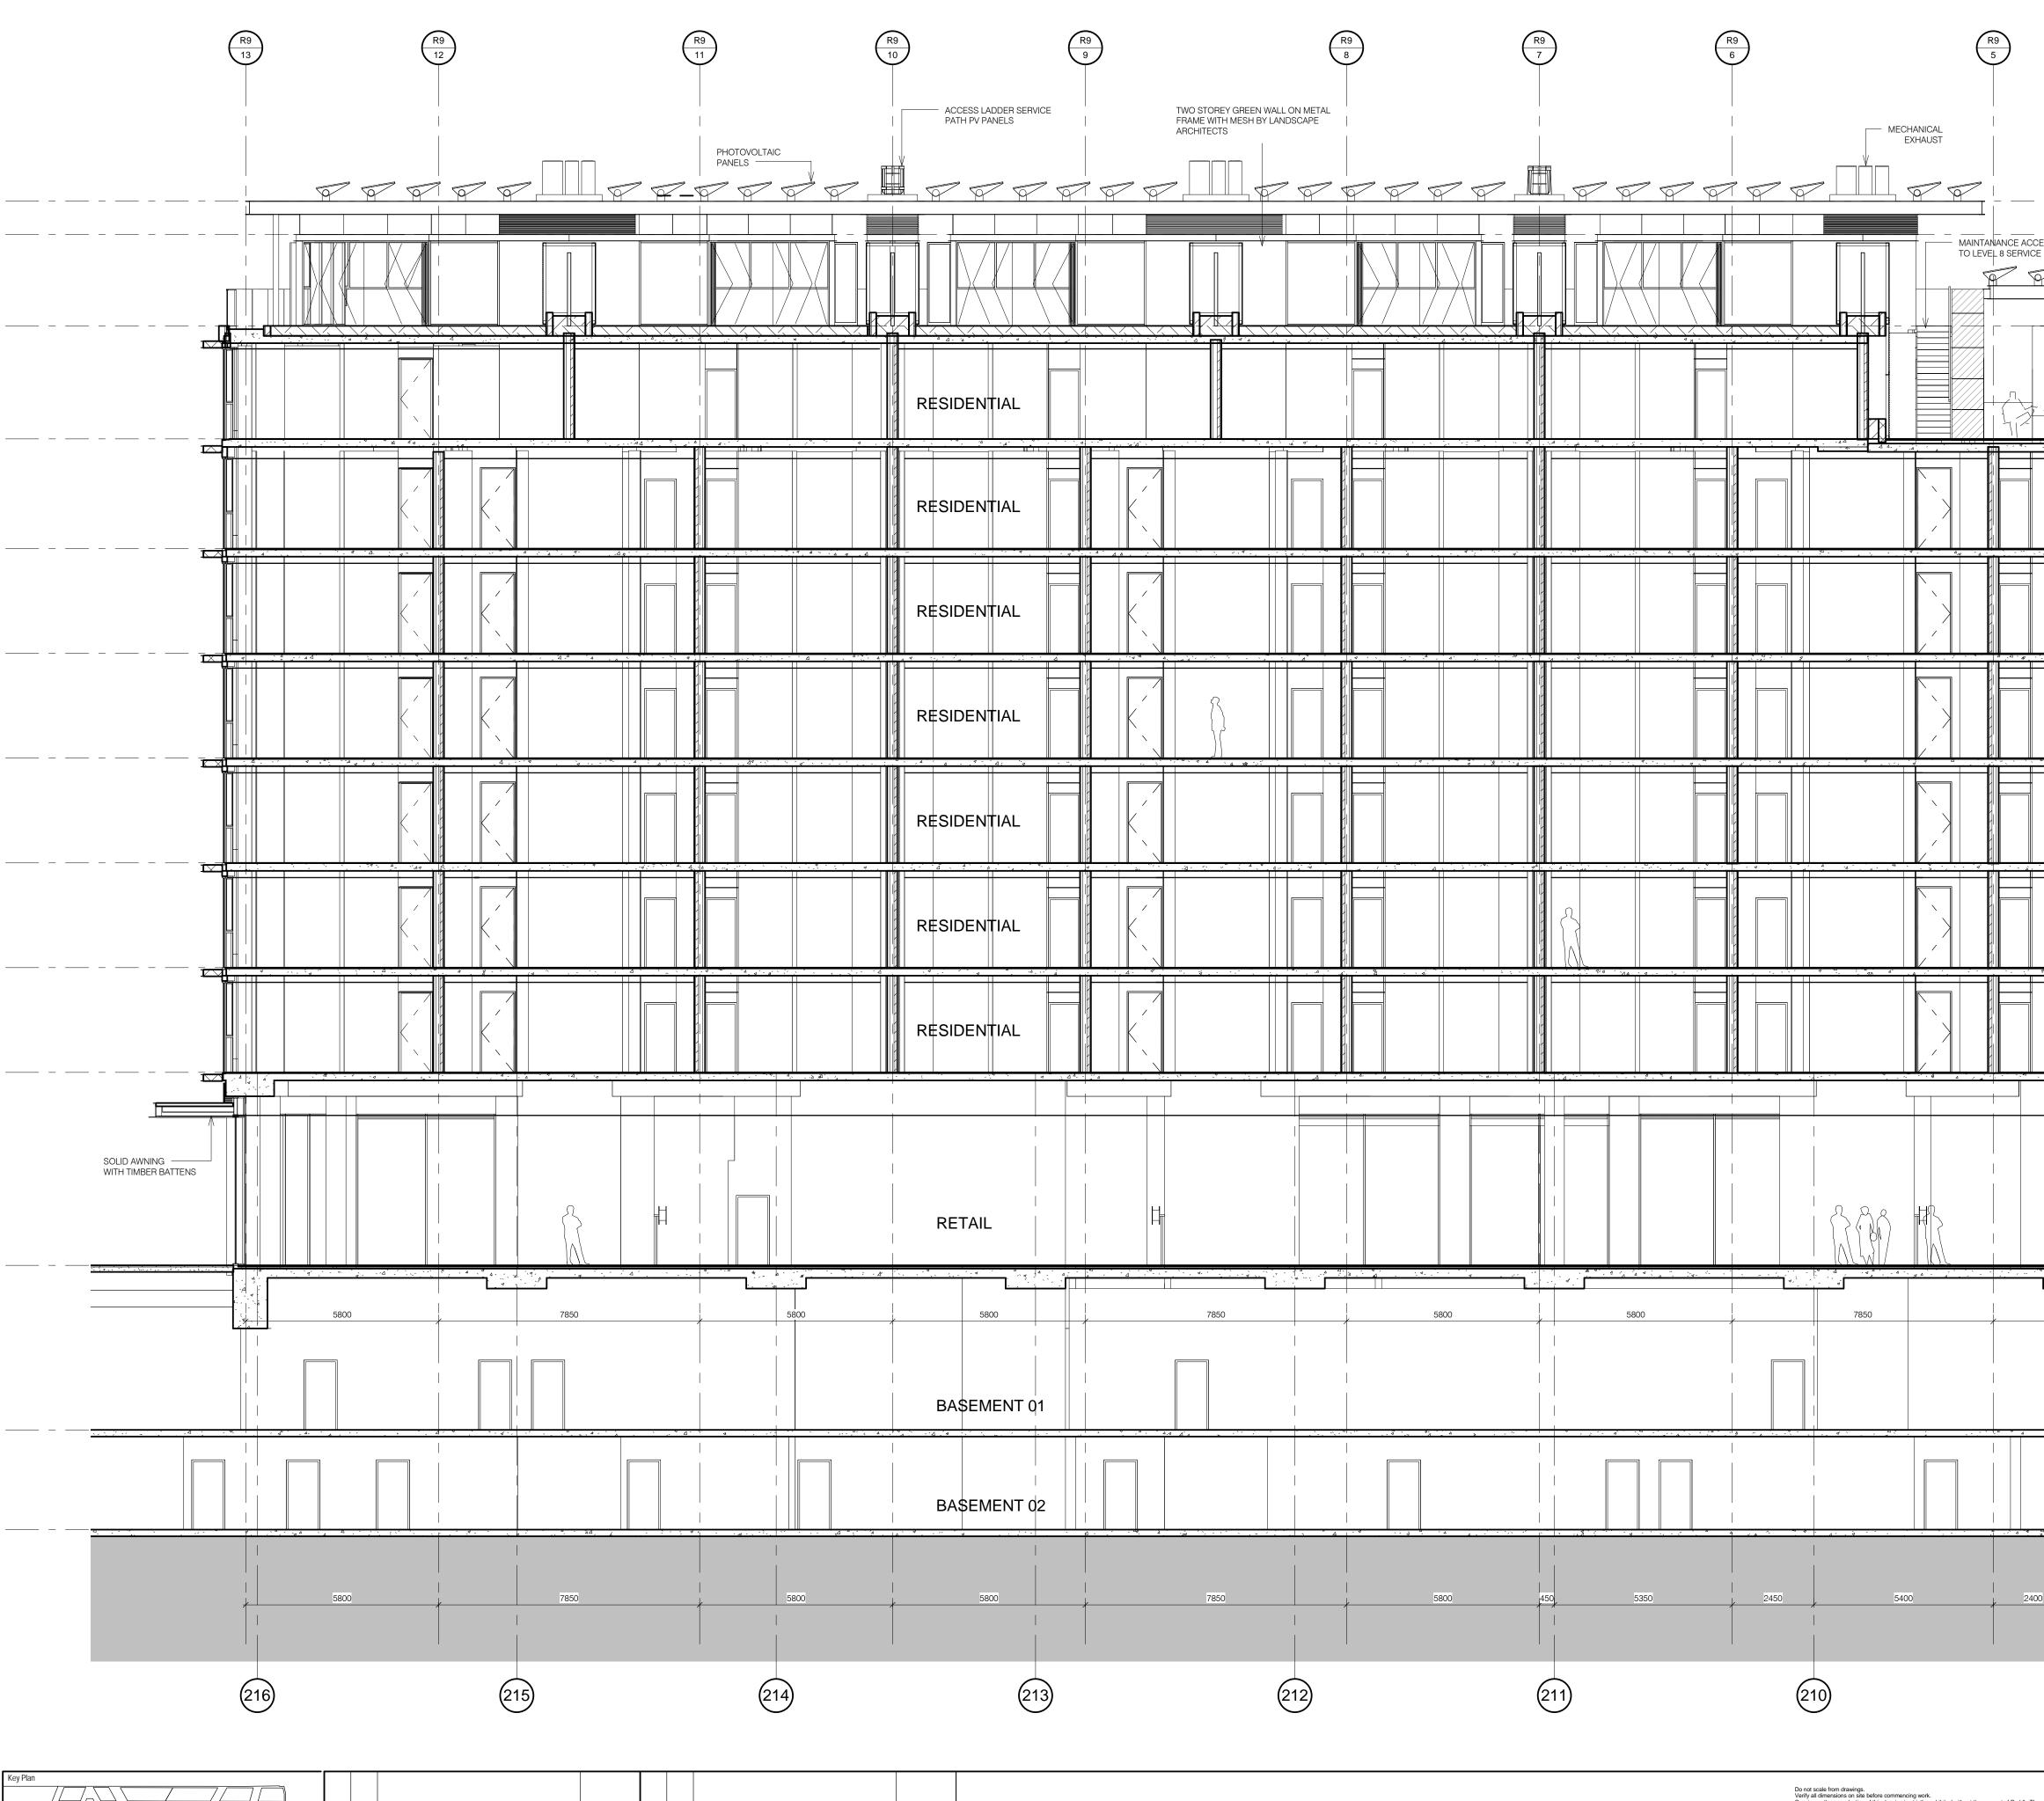

| (               | R9         3           4         3 | (R9)<br>2    | R9<br>1 |                                                                                                                                                                                                                                                                                                                                                                                                                                                                                                                                                                                                                                                                                                                                                                                                                                                                                                                                                                                                                                                                                                                                                                                                                                                                                                                                                                                                                                                                                                                                                                                                                                                                                                                                                                                                                                                                                                                                                                                                                                                                                                                               |
|-----------------|------------------------------------|--------------|---------|-------------------------------------------------------------------------------------------------------------------------------------------------------------------------------------------------------------------------------------------------------------------------------------------------------------------------------------------------------------------------------------------------------------------------------------------------------------------------------------------------------------------------------------------------------------------------------------------------------------------------------------------------------------------------------------------------------------------------------------------------------------------------------------------------------------------------------------------------------------------------------------------------------------------------------------------------------------------------------------------------------------------------------------------------------------------------------------------------------------------------------------------------------------------------------------------------------------------------------------------------------------------------------------------------------------------------------------------------------------------------------------------------------------------------------------------------------------------------------------------------------------------------------------------------------------------------------------------------------------------------------------------------------------------------------------------------------------------------------------------------------------------------------------------------------------------------------------------------------------------------------------------------------------------------------------------------------------------------------------------------------------------------------------------------------------------------------------------------------------------------------|
|                 |                                    |              |         |                                                                                                                                                                                                                                                                                                                                                                                                                                                                                                                                                                                                                                                                                                                                                                                                                                                                                                                                                                                                                                                                                                                                                                                                                                                                                                                                                                                                                                                                                                                                                                                                                                                                                                                                                                                                                                                                                                                                                                                                                                                                                                                               |
|                 |                                    | PHOTOVOLTAIC | ·       | Plant RoofFFL_35.400 ▽                                                                                                                                                                                                                                                                                                                                                                                                                                                                                                                                                                                                                                                                                                                                                                                                                                                                                                                                                                                                                                                                                                                                                                                                                                                                                                                                                                                                                                                                                                                                                                                                                                                                                                                                                                                                                                                                                                                                                                                                                                                                                                        |
|                 |                                    |              | I       | GAZEBO STEEL STRU<br>METAL MESH FOR GF<br>LANDSCAPE ARCHITE                                                                                                                                                                                                                                                                                                                                                                                                                                                                                                                                                                                                                                                                                                                                                                                                                                                                                                                                                                                                                                                                                                                                                                                                                                                                                                                                                                                                                                                                                                                                                                                                                                                                                                                                                                                                                                                                                                                                                                                                                                                                   |
| COMML<br>TOP TE | JNAL ROOF<br>RRACE                 |              |         | GAZEBO RAISED PLAN                                                                                                                                                                                                                                                                                                                                                                                                                                                                                                                                                                                                                                                                                                                                                                                                                                                                                                                                                                                                                                                                                                                                                                                                                                                                                                                                                                                                                                                                                                                                                                                                                                                                                                                                                                                                                                                                                                                                                                                                                                                                                                            |
|                 | RESIDENTIAL                        |              |         | Level 7 FFL 28.250<br>ZINC OR SIMILARPERI<br>SCREEN IN METAL FR<br>BIFOLD SYSTEM                                                                                                                                                                                                                                                                                                                                                                                                                                                                                                                                                                                                                                                                                                                                                                                                                                                                                                                                                                                                                                                                                                                                                                                                                                                                                                                                                                                                                                                                                                                                                                                                                                                                                                                                                                                                                                                                                                                                                                                                                                              |
|                 | RESIDENTIAL                        |              |         | Critical FFL 21.800 √                                                                                                                                                                                                                                                                                                                                                                                                                                                                                                                                                                                                                                                                                                                                                                                                                                                                                                                                                                                                                                                                                                                                                                                                                                                                                                                                                                                                                                                                                                                                                                                                                                                                                                                                                                                                                                                                                                                                                                                                                                                                                                         |
|                 | RESIDENTIAL                        |              |         | ©<br>ऌ<br>Level 4FFL 18.650 √                                                                                                                                                                                                                                                                                                                                                                                                                                                                                                                                                                                                                                                                                                                                                                                                                                                                                                                                                                                                                                                                                                                                                                                                                                                                                                                                                                                                                                                                                                                                                                                                                                                                                                                                                                                                                                                                                                                                                                                                                                                                                                 |
|                 | RESIDENTIAL                        |              |         | Level 3 FFL 15.500                                                                                                                                                                                                                                                                                                                                                                                                                                                                                                                                                                                                                                                                                                                                                                                                                                                                                                                                                                                                                                                                                                                                                                                                                                                                                                                                                                                                                                                                                                                                                                                                                                                                                                                                                                                                                                                                                                                                                                                                                                                                                                            |
| ۹               | RESIDENTIAL                        |              |         | Green Street St |
|                 | RESIDENTIAL                        |              |         | G<br>m<br>Level 1FFL9.200▽                                                                                                                                                                                                                                                                                                                                                                                                                                                                                                                                                                                                                                                                                                                                                                                                                                                                                                                                                                                                                                                                                                                                                                                                                                                                                                                                                                                                                                                                                                                                                                                                                                                                                                                                                                                                                                                                                                                                                                                                                                                                                                    |
|                 |                                    |              |         | SOLID AWNING<br>WITH TIMBER BATTENS                                                                                                                                                                                                                                                                                                                                                                                                                                                                                                                                                                                                                                                                                                                                                                                                                                                                                                                                                                                                                                                                                                                                                                                                                                                                                                                                                                                                                                                                                                                                                                                                                                                                                                                                                                                                                                                                                                                                                                                                                                                                                           |
| 5800            | 5800                               | 7850         | 5750    | Ground Floor FFL 3.400                                                                                                                                                                                                                                                                                                                                                                                                                                                                                                                                                                                                                                                                                                                                                                                                                                                                                                                                                                                                                                                                                                                                                                                                                                                                                                                                                                                                                                                                                                                                                                                                                                                                                                                                                                                                                                                                                                                                                                                                                                                                                                        |
|                 |                                    |              |         | Basement 1 FFL1.550 √                                                                                                                                                                                                                                                                                                                                                                                                                                                                                                                                                                                                                                                                                                                                                                                                                                                                                                                                                                                                                                                                                                                                                                                                                                                                                                                                                                                                                                                                                                                                                                                                                                                                                                                                                                                                                                                                                                                                                                                                                                                                                                         |
|                 |                                    |              |         | Basement 2 FFL -4.550 √                                                                                                                                                                                                                                                                                                                                                                                                                                                                                                                                                                                                                                                                                                                                                                                                                                                                                                                                                                                                                                                                                                                                                                                                                                                                                                                                                                                                                                                                                                                                                                                                                                                                                                                                                                                                                                                                                                                                                                                                                                                                                                       |
| 20 3400         | 4400                               | 6400 1450    | 4950    |                                                                                                                                                                                                                                                                                                                                                                                                                                                                                                                                                                                                                                                                                                                                                                                                                                                                                                                                                                                                                                                                                                                                                                                                                                                                                                                                                                                                                                                                                                                                                                                                                                                                                                                                                                                                                                                                                                                                                                                                                                                                                                                               |
| 209             | 208                                | 207          | 206     |                                                                                                                                                                                                                                                                                                                                                                                                                                                                                                                                                                                                                                                                                                                                                                                                                                                                                                                                                                                                                                                                                                                                                                                                                                                                                                                                                                                                                                                                                                                                                                                                                                                                                                                                                                                                                                                                                                                                                                                                                                                                                                                               |

RUCTURE WITH GREEN WALL BY HITECTS

LANTER

ERFORATED