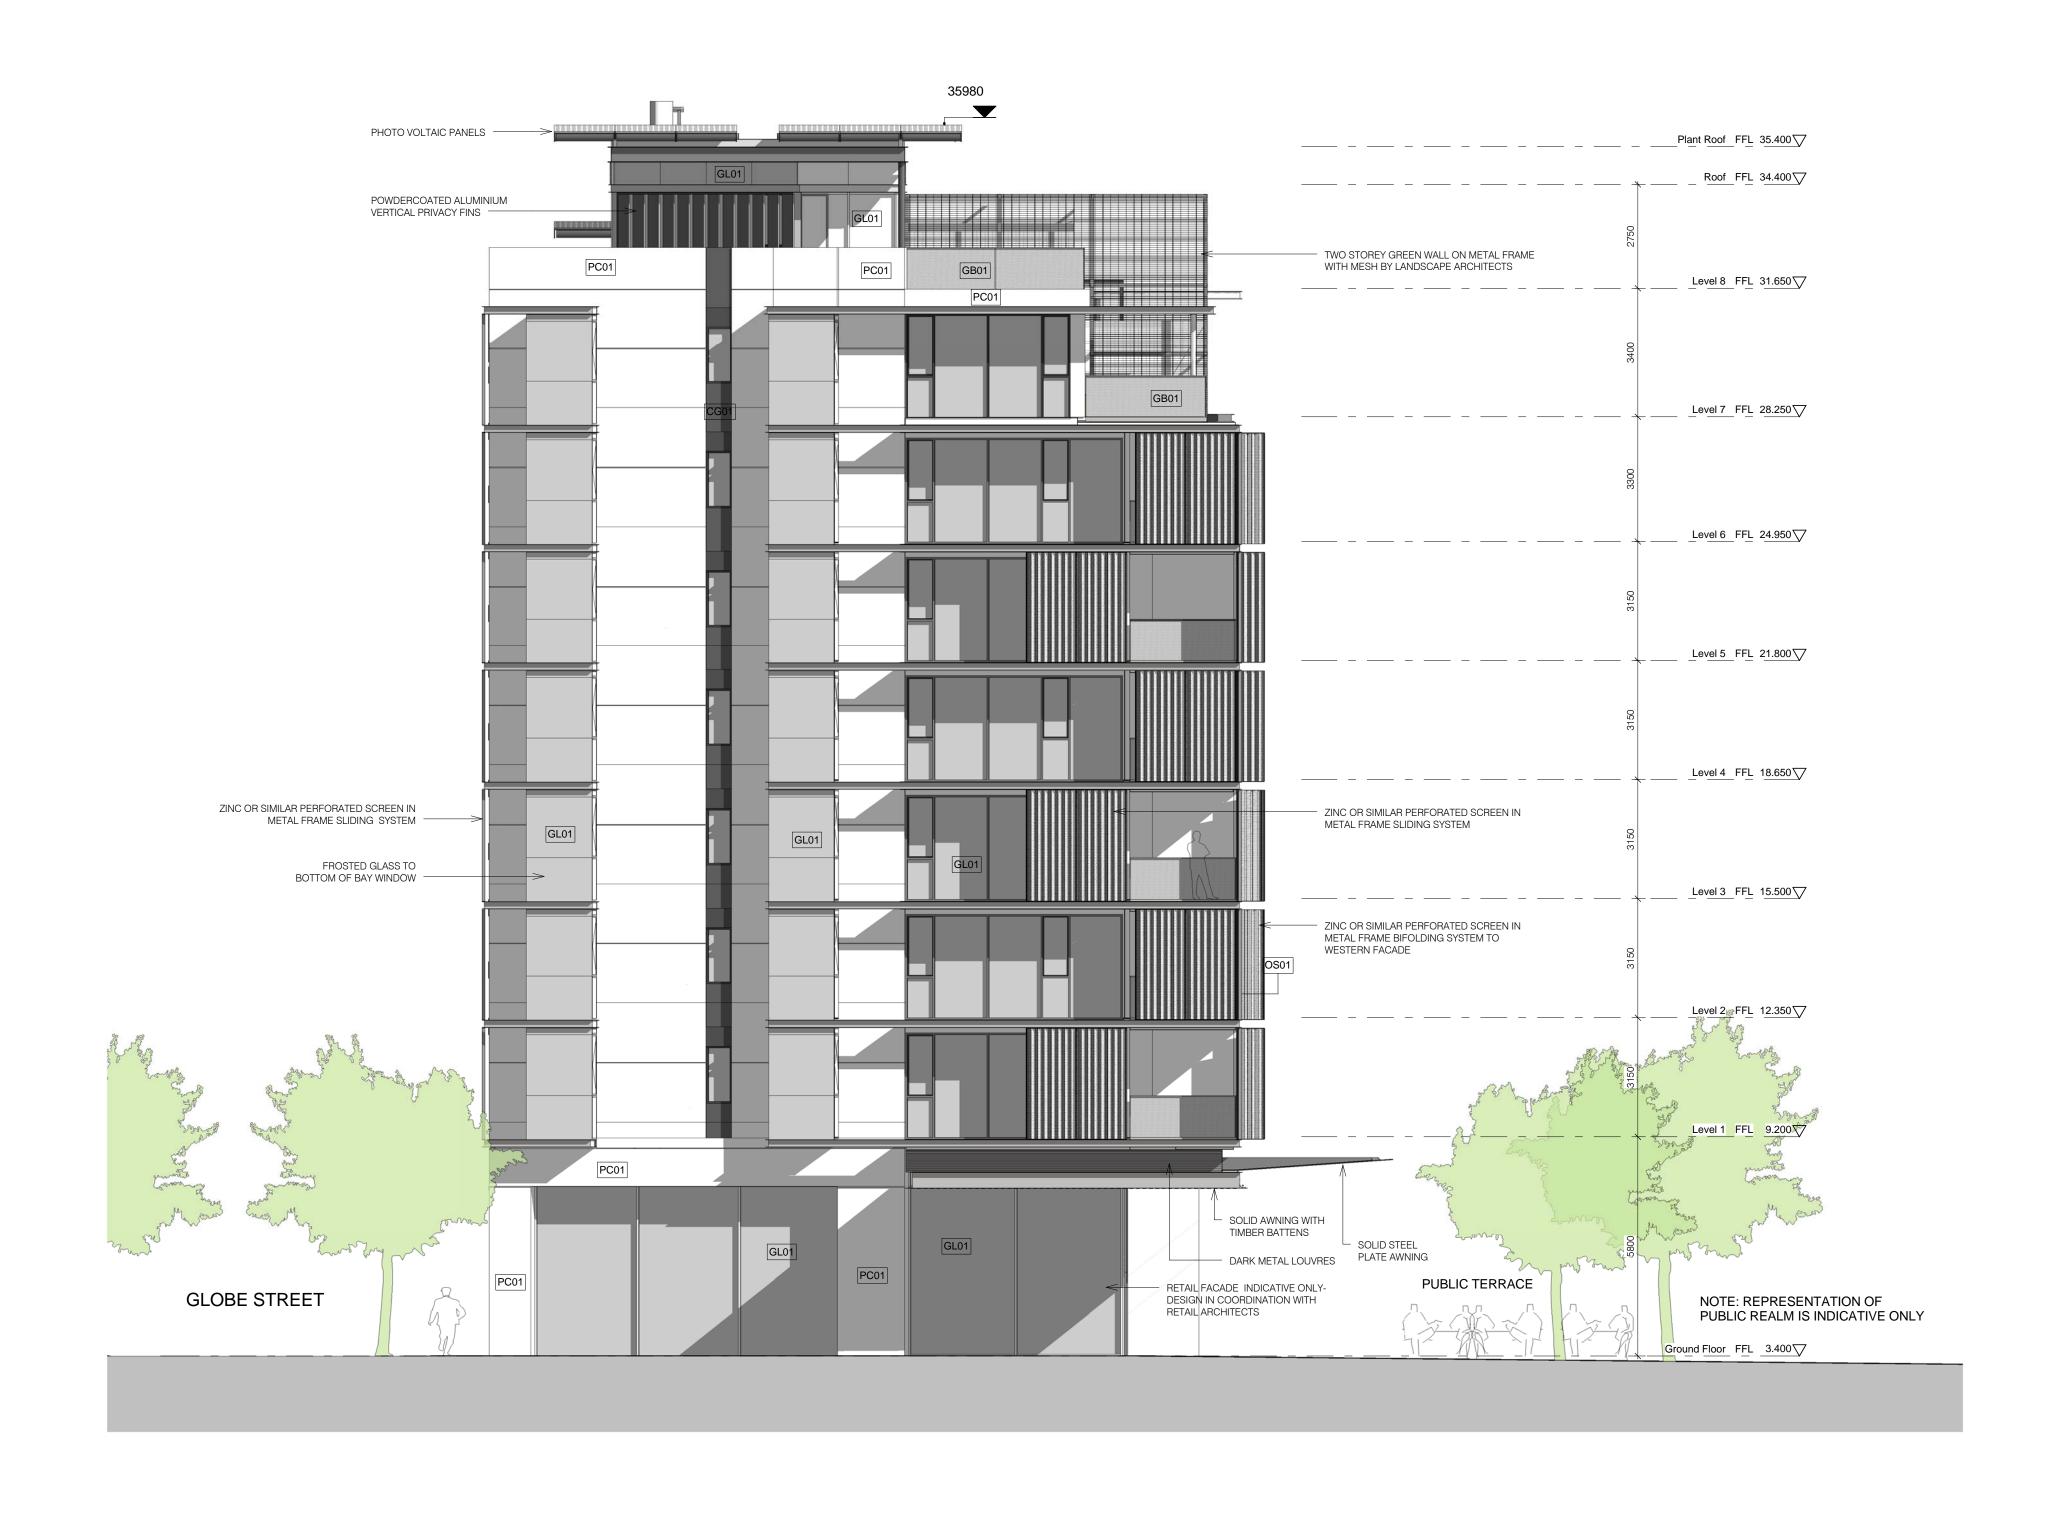

| MATERIAL LEGEND |                                                                   |  |  |  |  |  |
|-----------------|-------------------------------------------------------------------|--|--|--|--|--|
|                 |                                                                   |  |  |  |  |  |
| CG01            | COLORBACK GLASS DARK GREY                                         |  |  |  |  |  |
| GB01            | GLASS BALUSTRADE                                                  |  |  |  |  |  |
| GL01            | GLASS                                                             |  |  |  |  |  |
| OS01            | BI-FOLD SCREENS - PERFORATED PROFILED METAL PANELS ON METAL FRAME |  |  |  |  |  |
| PC01            | PRECAST CONCRETE PANEL - OFF WHITE CEMENT                         |  |  |  |  |  |