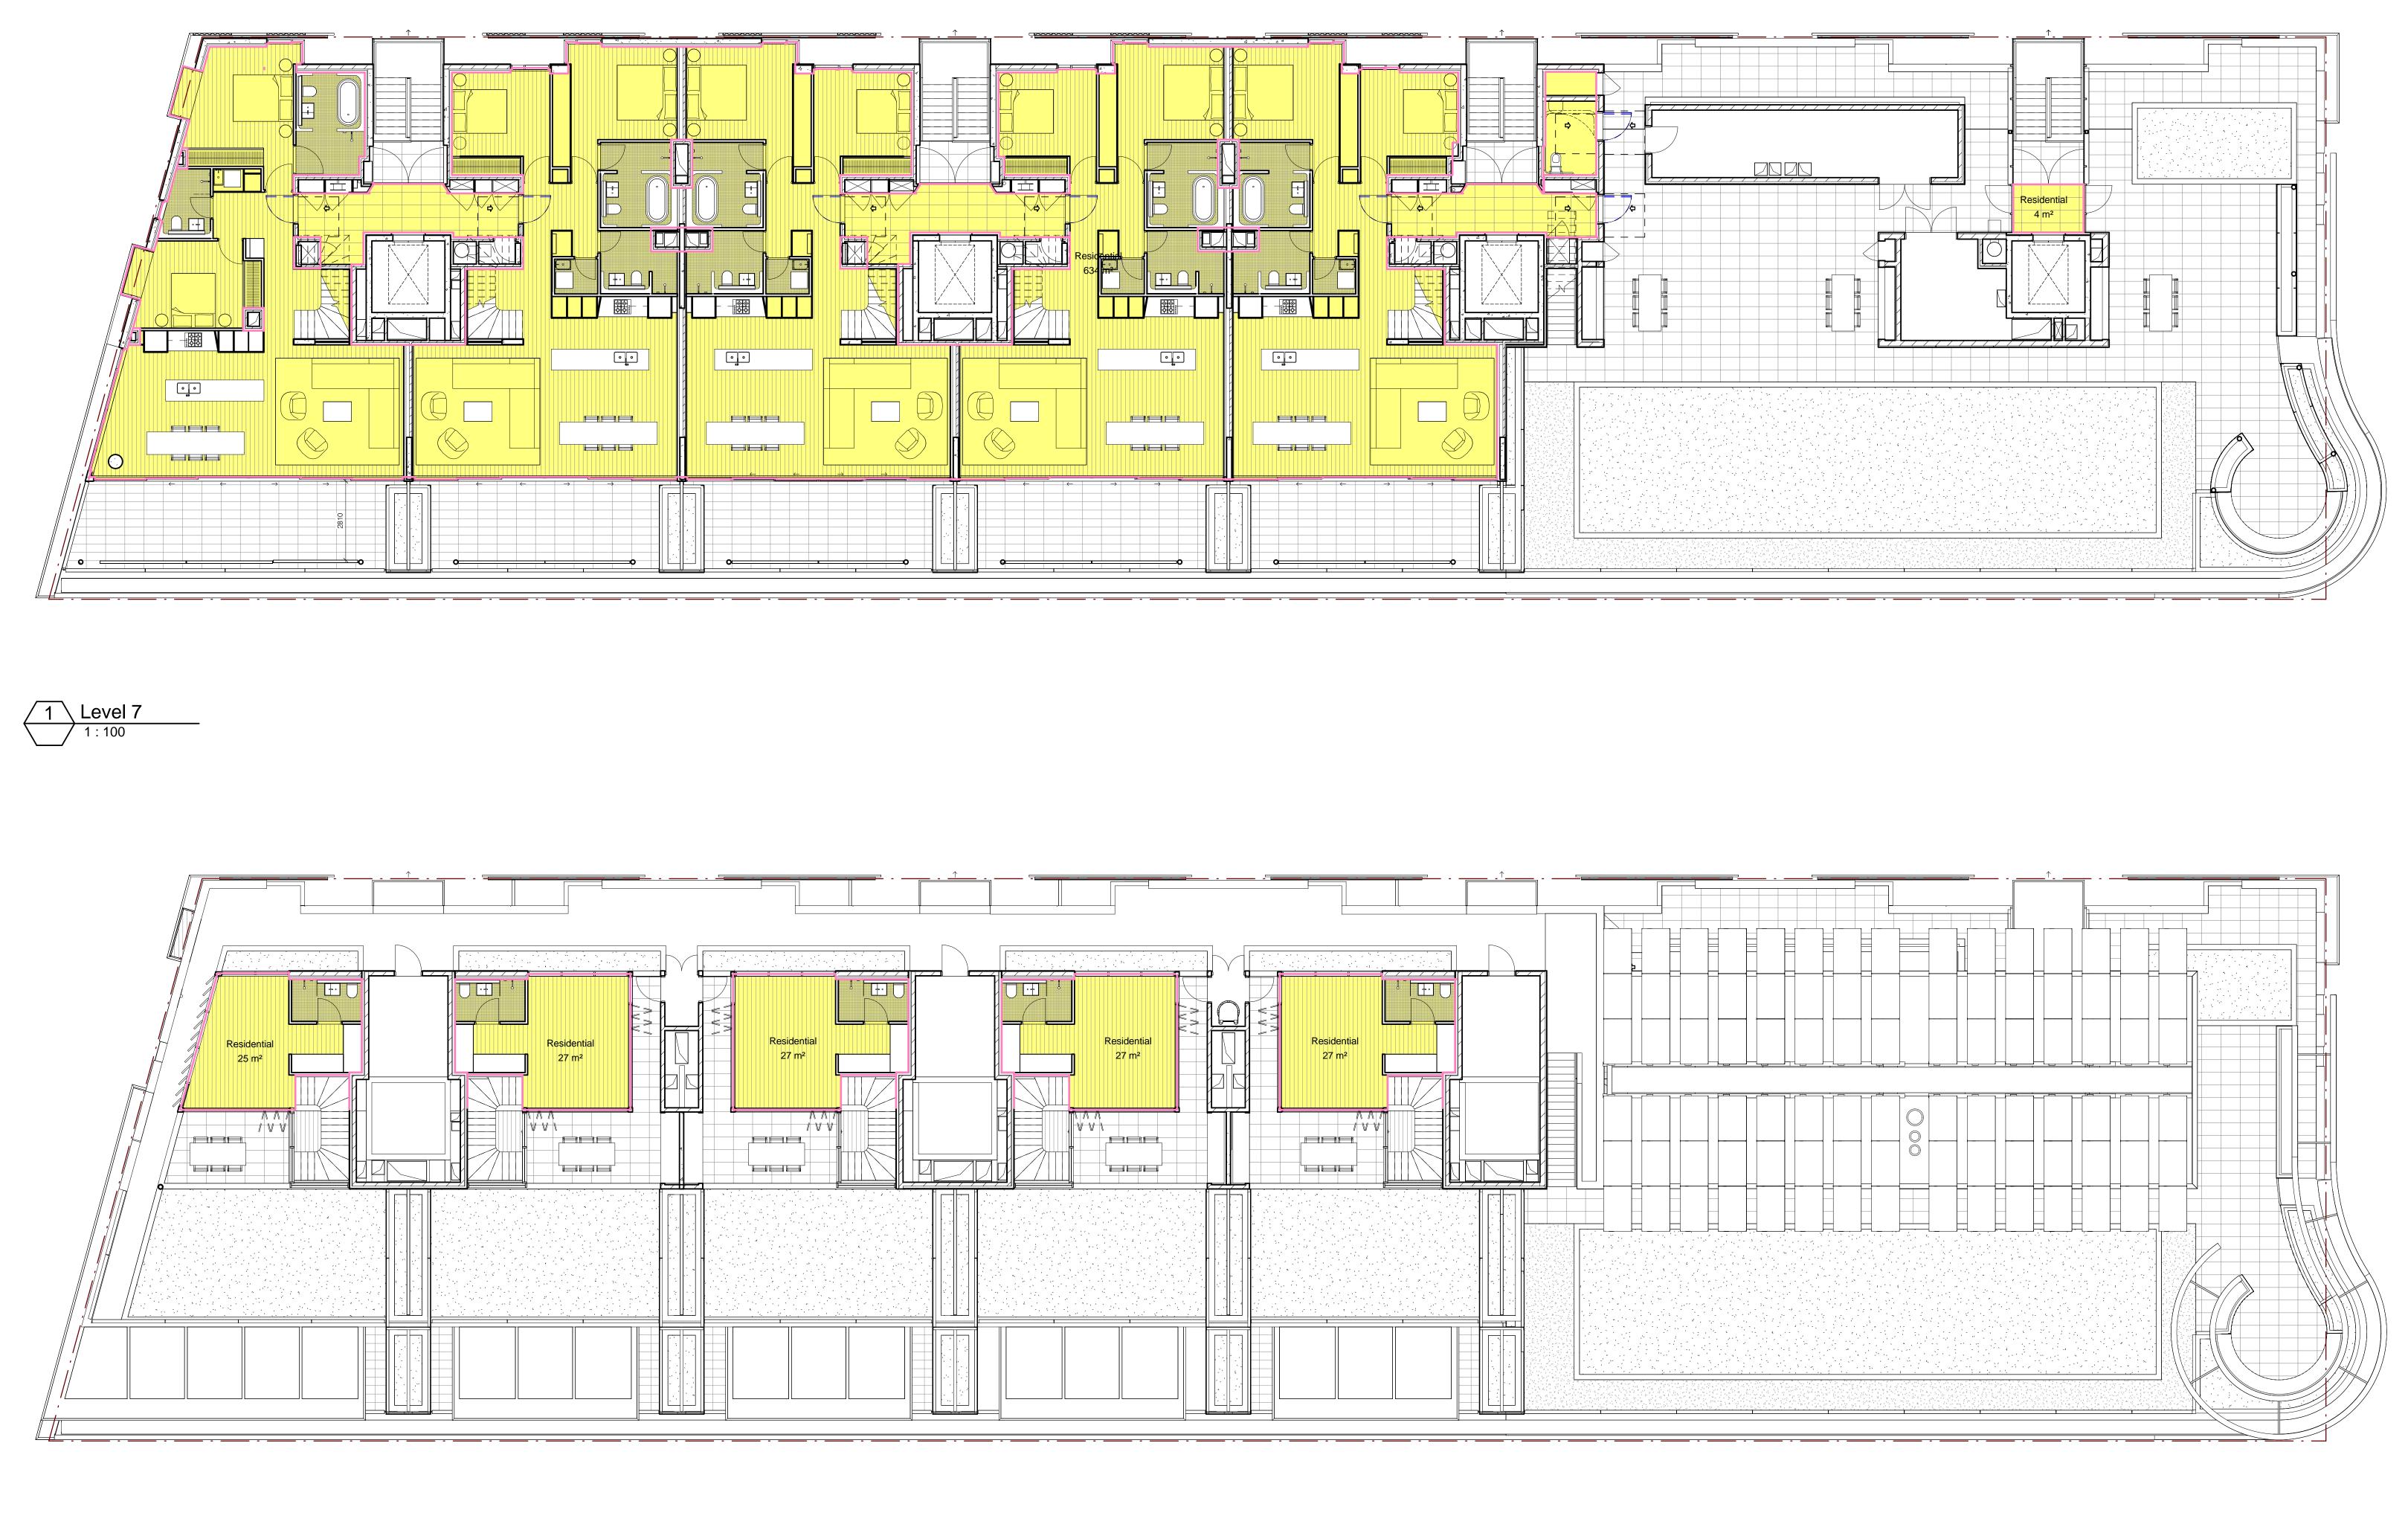

GFA Schedule - Residential Level Name Area

| Level 8     | Residential | 131 m²              |  |
|-------------|-------------|---------------------|--|
| Level 7     | Residential | 638 m²              |  |
| Level 6     | Residential | 1117 m <sup>2</sup> |  |
| Level 5     | Residential | 1117 m <sup>2</sup> |  |
| Level 4     | Residential | 1117 m <sup>2</sup> |  |
| Level 3     | Residential | 1117 m <sup>2</sup> |  |
| Level 2     | Residential | 1117 m <sup>2</sup> |  |
| Level 1     | Residential | 1117 m <sup>2</sup> |  |
| Ground      | Residential | 121 m²              |  |
| Floor       |             |                     |  |
| Grand total |             | 7595 m²             |  |