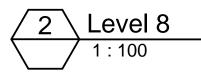

GFA Schedule - Residential Level Name Area

| Level 8     | Residential | 131 m²              |  |
|-------------|-------------|---------------------|--|
| Level 7     | Residential | 638 m²              |  |
| Level 6     | Residential | 1117 m <sup>2</sup> |  |
| Level 5     | Residential | 1117 m <sup>2</sup> |  |
| Level 4     | Residential | 1117 m <sup>2</sup> |  |
| Level 3     | Residential | 1117 m <sup>2</sup> |  |
| Level 2     | Residential | 1117 m <sup>2</sup> |  |
| Level 1     | Residential | 1117 m <sup>2</sup> |  |
| Ground      | Residential | 121 m²              |  |
| Floor       |             |                     |  |
| Grand total |             | 7595 m²             |  |