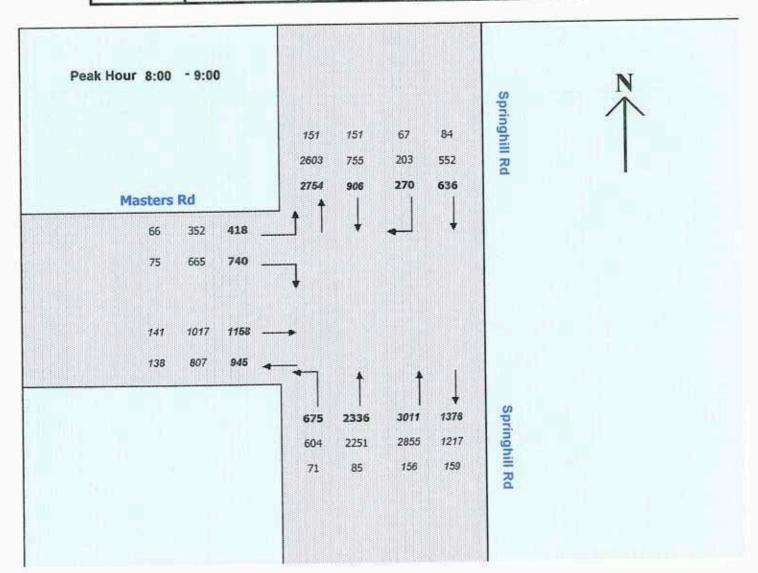

Location

SPRINGHILL RD / MASTERS RD

Suburb PORT KEMBLA

Weather

Fine

Job Number ENP4153

| 1        | NOI    | RTH     | SOUTH  |         | WEST  |        |       |
|----------|--------|---------|--------|---------|-------|--------|-------|
|          | Spring | hill Rd | Spring | hill Rd | Maste | ers Rd |       |
| VEHICLES | T      | R       | L      | T       | L     | R      | Total |
| Lights   | 552    | 203     | 604    | 2251    | 352   | 665    | 4627  |
| Heavy    | 84     | 67      | 71     | 85      | 66    | 75     | 448   |
| Total    | 636    | 270     | 675    | 2336    | 418   | 740    | 5075  |

| PEDESTRIAN      | Springhill Rd | Springhill Rd | Masters Rd | Total |
|-----------------|---------------|---------------|------------|-------|
| All Pedestrians | 0             | 0             | 0          | 0     |
| Total           | 0             | 0             | 0          | 0     |