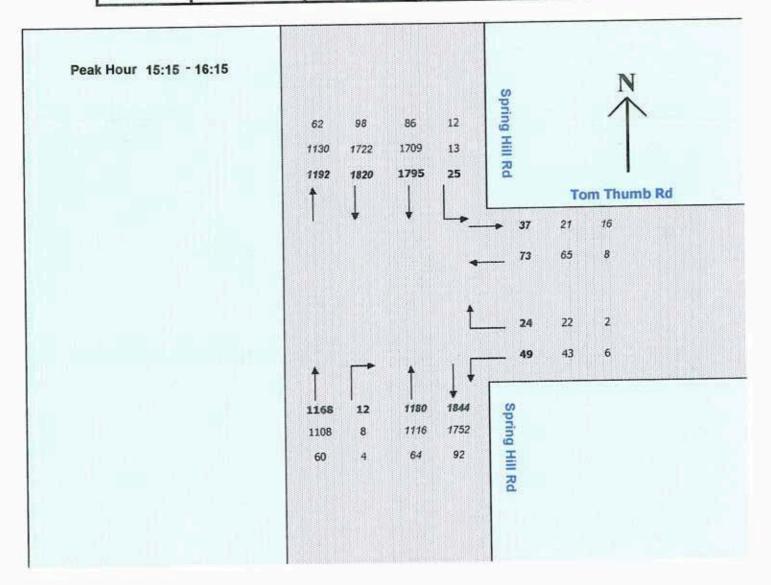

A Division of Joray Enterprises Pty Ltd ABN 80 061 513 933

Telephone and Fax: (02) 9621 1221 1 Ajax Place, Blacktown, NSW 2148

Count Number

B-553

Client SINCLAIR KNIGHT MERZ

-

Count Date Tuesday 23 March 2004

Location

SPRINGHILL RD / TOM THUMB RD

Suburb PORT KEMBLA

Weather

Fine

Job Number ENP4153

| VEHICLES | Spring Hill Rd |      | Tom Thumb Rd |    | Spring Hill Rd |    |       |  |
|----------|----------------|------|--------------|----|----------------|----|-------|--|
|          | L              | Т    | L            | R  | T              | R  | Total |  |
| Lights   | 13             | 1709 | 43           | 22 | 1108           | 8  | 2903  |  |
| Heavy    | 12             | 86   | 6            | 2  | 60             | 4  | 170   |  |
| Total    | 25             | 1795 | 49           | 24 | 1168           | 12 | 3073  |  |

| PEDESTRIAN      | Spring Hill Rd | Tom Thumb Rd | Spring Hill Rd | Total |
|-----------------|----------------|--------------|----------------|-------|
| All Pedestrians | 0              | 0            | 1              | 1     |
| Total           | 0              | 0            | 1              | 1     |