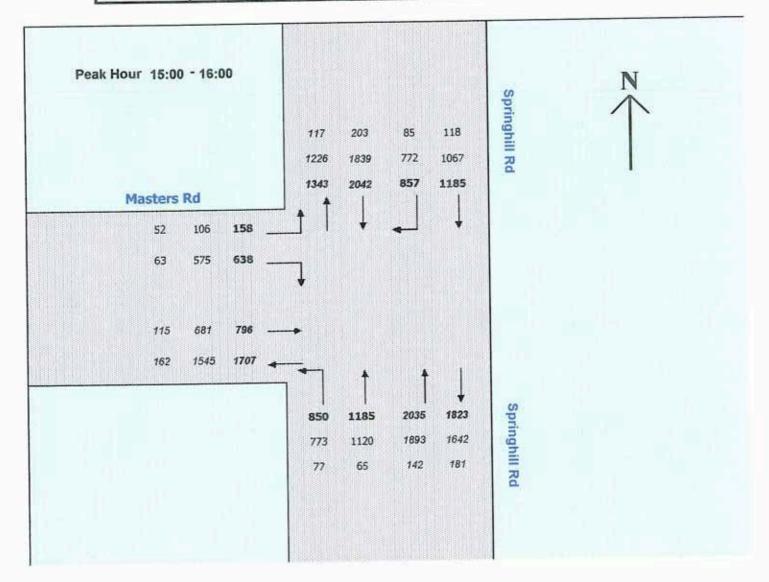

Location

SPRINGHILL RD / MASTERS RD

Suburb PORT KEMBLA

Weather

Fine

Job Number ENP4153

| ſ        | NOI    | RTH     | SOUTH  |         | WEST  |        | 1     |
|----------|--------|---------|--------|---------|-------|--------|-------|
|          | Spring | hill Rd | Spring | hill Rd | Maste | ers Rd |       |
| VEHICLES | T      | R       | L      | T       | L     | R      | Total |
| Lights   | 1067   | 772     | 773    | 1120    | 106   | 575    | 4413  |
| Heavy    | 118    | 85      | 77     | 65      | 52    | 63     | 460   |
| Total    | 1185   | 857     | 850    | 1185    | 158   | 638    | 4873  |

| PEDESTRIAN      | Springhill Rd | Springhill Rd | Masters Rd | Total |
|-----------------|---------------|---------------|------------|-------|
| All Pedestrians | 3             | 0             | 0          | 3     |
| Total           | 3             | 0             | 0          | 3     |