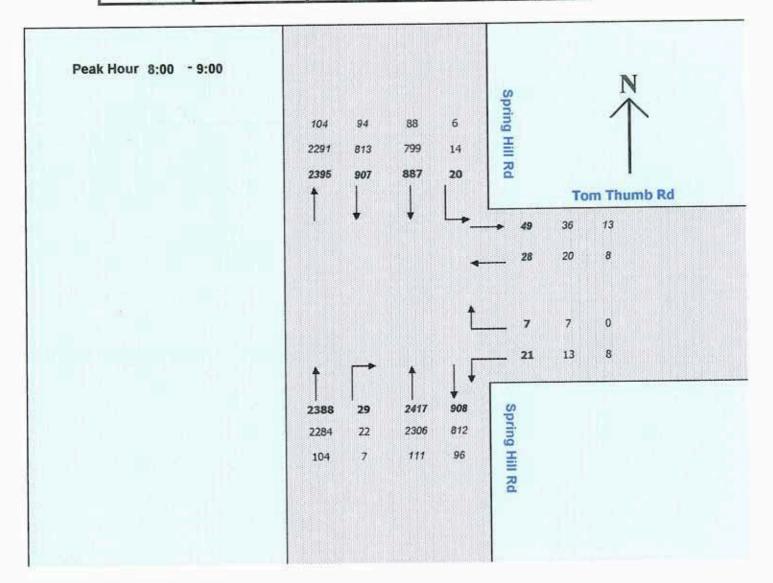

Count Number

B-553

Client SINCLAIR KNIGHT MERZ

Count Date Tuesday 23 March 2004

Location

SPRINGHILL RD / TOM THUMB RD

Suburb PORT KEMBLA

Weather

Fine

Job Number ENP4153

| VEHICLES | Spring Hill Rd |     | Tom Thumb Rd |   | Spring Hill Rd |    |       |  |
|----------|----------------|-----|--------------|---|----------------|----|-------|--|
|          | L              | T   | L            | R | T              | R  | Total |  |
| Lights   | 14             | 799 | 13           | 7 | 2284           | 22 | 3139  |  |
| Heavy    | 6              | 88  | 8            | 0 | 104            | 7  | 213   |  |
| Total    | 20             | 887 | 21           | 7 | 2388           | 29 | 3352  |  |

| PEDESTRIAN      | Spring Hill Rd | Tom Thumb Rd | Spring Hill Rd | Total |
|-----------------|----------------|--------------|----------------|-------|
| All Pedestrians | 0              | 1            | 0              | 1     |
| Total           | 0              | 1            | 0              | 1     |