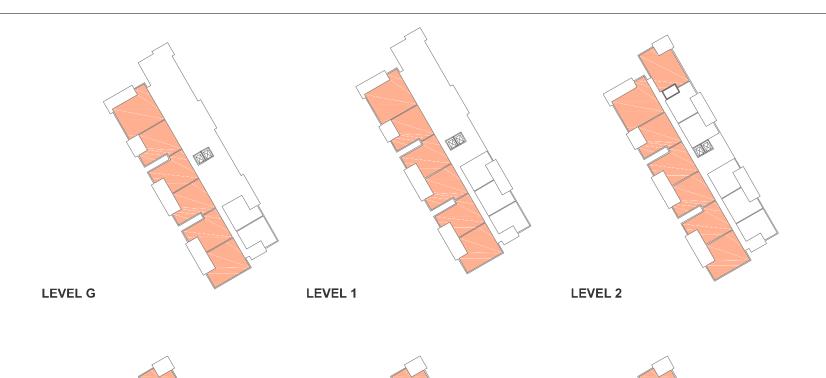

LEVEL 4

| BUILDING 3<br>SOLAR ACCESS |       |
|----------------------------|-------|
|                            | UNITS |
| LEVEL G                    | 6     |
| LEVEL 01                   | 6     |
| LEVEL 02                   | 7     |
| LEVEL 03                   | 7     |
| LEVEL 04                   | 7     |
| LEVEL 05                   | 10    |
| LEVEL 06                   | 9     |
|                            | 52    |

minimum required under SEPP 65 70% of total 74 units: **70%** 

OVERALL

32 52

83

55 222

SOLAR ACCESS

of total 273 units: **81%** 

**BUILDING 1 BUILDING 3 BUILDING 4** 

**BUILDING 5** 

NOTE: Units marked in orange achieves min of 3 hours of solar access on the 21st June

minimum required under SEPP 65 70%

|        | SKYLIGHT |
|--------|----------|
| EVEL 6 |          |

SOLAR ACCESS
BUILDING 3