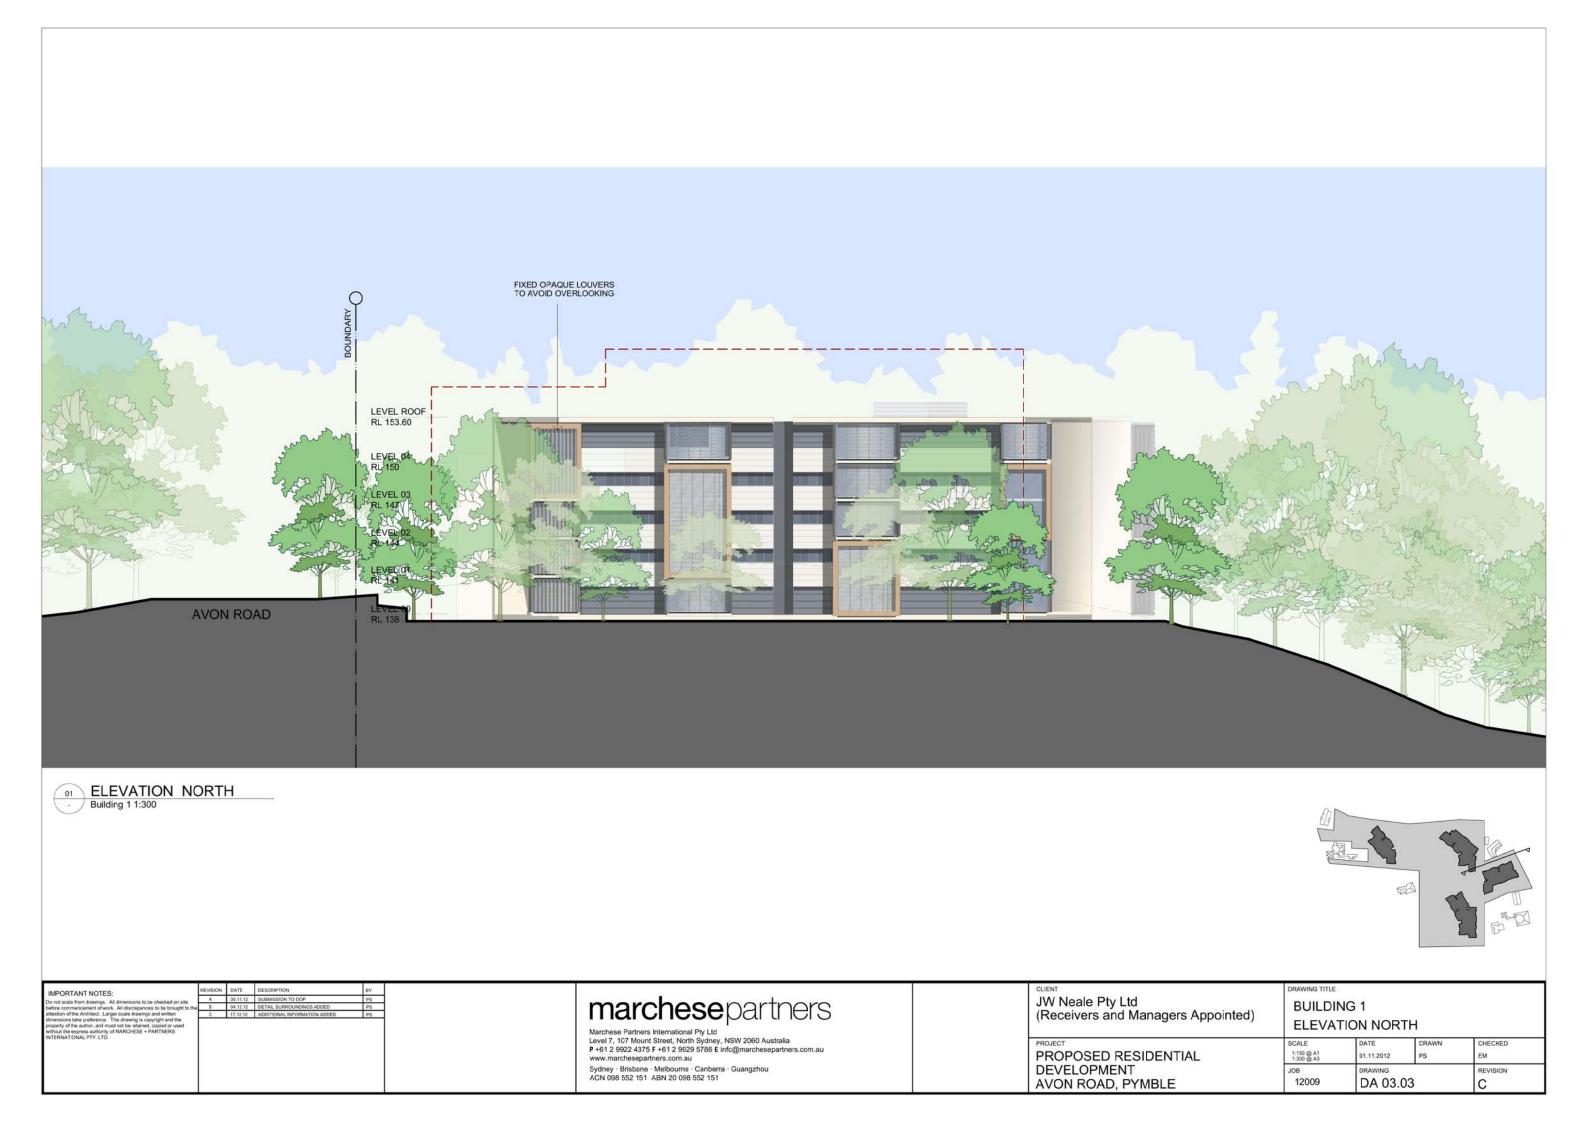

JOB 12009 REVISION

D

| RL 148                                                                                                                                                                                                                                                                                                                                                                                                                                                                                                                                                                                                                                           |                  | FIXED OF<br>TO AVOID | PAQUE LOUVERS                                                                                                                           | 1,500                                        |                                                    |                                |
|--------------------------------------------------------------------------------------------------------------------------------------------------------------------------------------------------------------------------------------------------------------------------------------------------------------------------------------------------------------------------------------------------------------------------------------------------------------------------------------------------------------------------------------------------------------------------------------------------------------------------------------------------|------------------|----------------------|-----------------------------------------------------------------------------------------------------------------------------------------|----------------------------------------------|----------------------------------------------------|--------------------------------|
| BUILDING 4 RE ER<br>FUTURE STACE<br>930(                                                                                                                                                                                                                                                                                                                                                                                                                                                                                                                                                                                                         |                  | 10800                | TO ON ROAD                                                                                                                              |                                              |                                                    |                                |
| BUILDING 1<br>LEVEL 03                                                                                                                                                                                                                                                                                                                                                                                                                                                                                                                                                                                                                           |                  |                      |                                                                                                                                         |                                              |                                                    |                                |
| ROOF<br>RL 147.6                                                                                                                                                                                                                                                                                                                                                                                                                                                                                                                                                                                                                                 |                  | A-A<br>4.01          |                                                                                                                                         |                                              |                                                    | 135.00                         |
| IMPORTANT NOTES: ReVision Date Description By   Do not scale from drawings. All dimensions to be checked on site before commencement of work. All discregarios to be brought to be drawing and work within dimensions take preference. This drawing is copyright and the property of the author, and must not be relatived: copied or used without the express subtority of MARCHESE + PARTNERS REVISION DATE DESCRIPTION BY   Poperty of the author, and must not be relatived: copied or used without the express subtority of MARCHESE + PARTNERS PARTNERS Not 13 REVISION PAR REQUIREMENTS PS   E 20.05.13 FRONT SETBACK INCREASED TO 10M PS | marcnesepartners |                      | CLIENT<br>JW Neale Pty Ltd<br>(Receivers and Managers Appointed)<br>PROJECT<br>PROPOSED RESIDENTIAL<br>DEVELOPMENT<br>AVON ROAD, PYMBLE | LEVEL 3<br>SCALE<br>1:150 @ A1<br>1:300 @ A3 | DATE DRAWN<br>01.11.2012 PS<br>DRAWING<br>DA 02.05 | CHECKED<br>EM<br>REVISION<br>E |

| SCALE                    | DATE       | DRAWN | CHECKED  |
|--------------------------|------------|-------|----------|
| 1:150 @ A1<br>1:300 @ A3 | 01.11.2012 | PS    | EM       |
| JOB                      | DRAWING    |       | REVISION |
| 12009                    | DA 02.05   |       | E        |