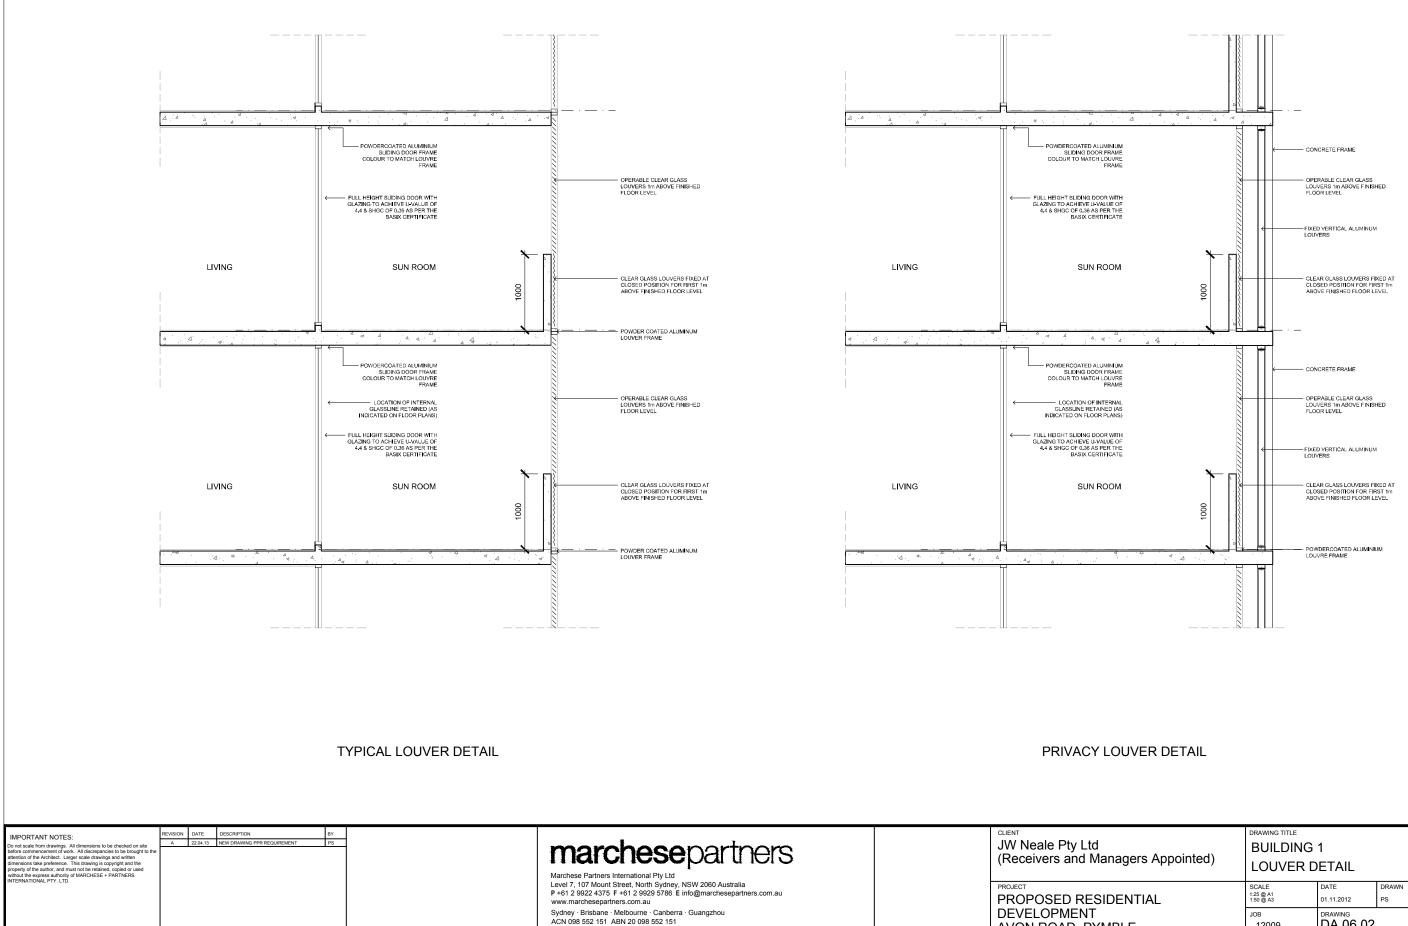

AVON ROAD, PYMBLE

| Appointed) | DRAWING TITLE<br>BUILDING 1<br>LOUVER DETAIL |                    |             |               |  |  |
|------------|----------------------------------------------|--------------------|-------------|---------------|--|--|
|            | SCALE<br>1:25 @ A1<br>1:50 @ A3              | DATE<br>01.11.2012 | DRAWN<br>PS | CHECKED<br>EM |  |  |
|            | <sub>ЈОВ</sub><br>12009                      | DA 06.02           |             | REVISION<br>A |  |  |