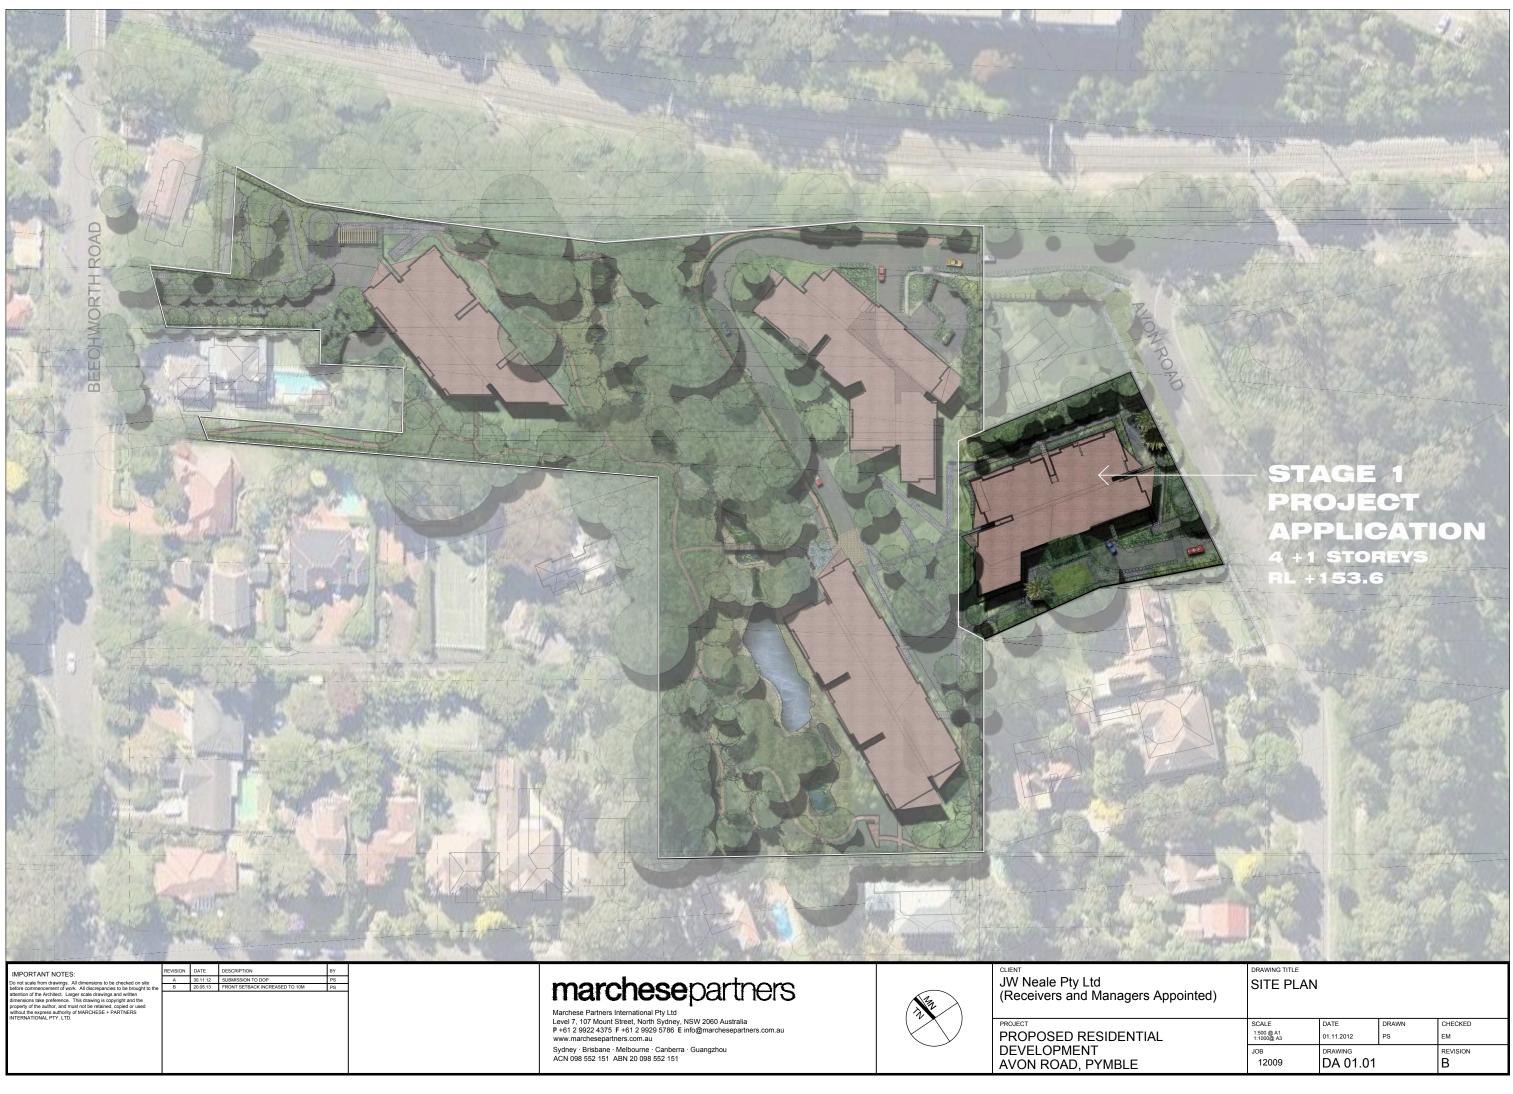

# MAJOR APPLICATION MP\_08207 & MP\_10\_0219 1, 1A, 5 AVON ROAD AND 4, 8 BEECHWORTH ROAD, PYMBLE

## **STAGE 1 PROJECT APPLICATION**

DA 00.01 COVER PAGE DA 01.01 SITE PLAN DA 02.00 BASEMENT DA 02.01 LOWER GROUND DA 02.01 LOWER GROUND DA 02.03 LEVEL 1 DA 02.03 LEVEL 1 DA 02.03 LEVEL 2 DA 02.04 LEVEL 2 DA 02.05 LEVEL 2 DA 02.05 LEVATION EAST DA 02.07 ROOF DA 02.07 ROOF DA 03.01 ELEVATION ANTH DA 03.03 ELEVATION NORTH DA 03.01 ELEVATION AGE 1 DA 05.01 PHOTOMONTAGE 2 DA 06.01 RAMP STUDY