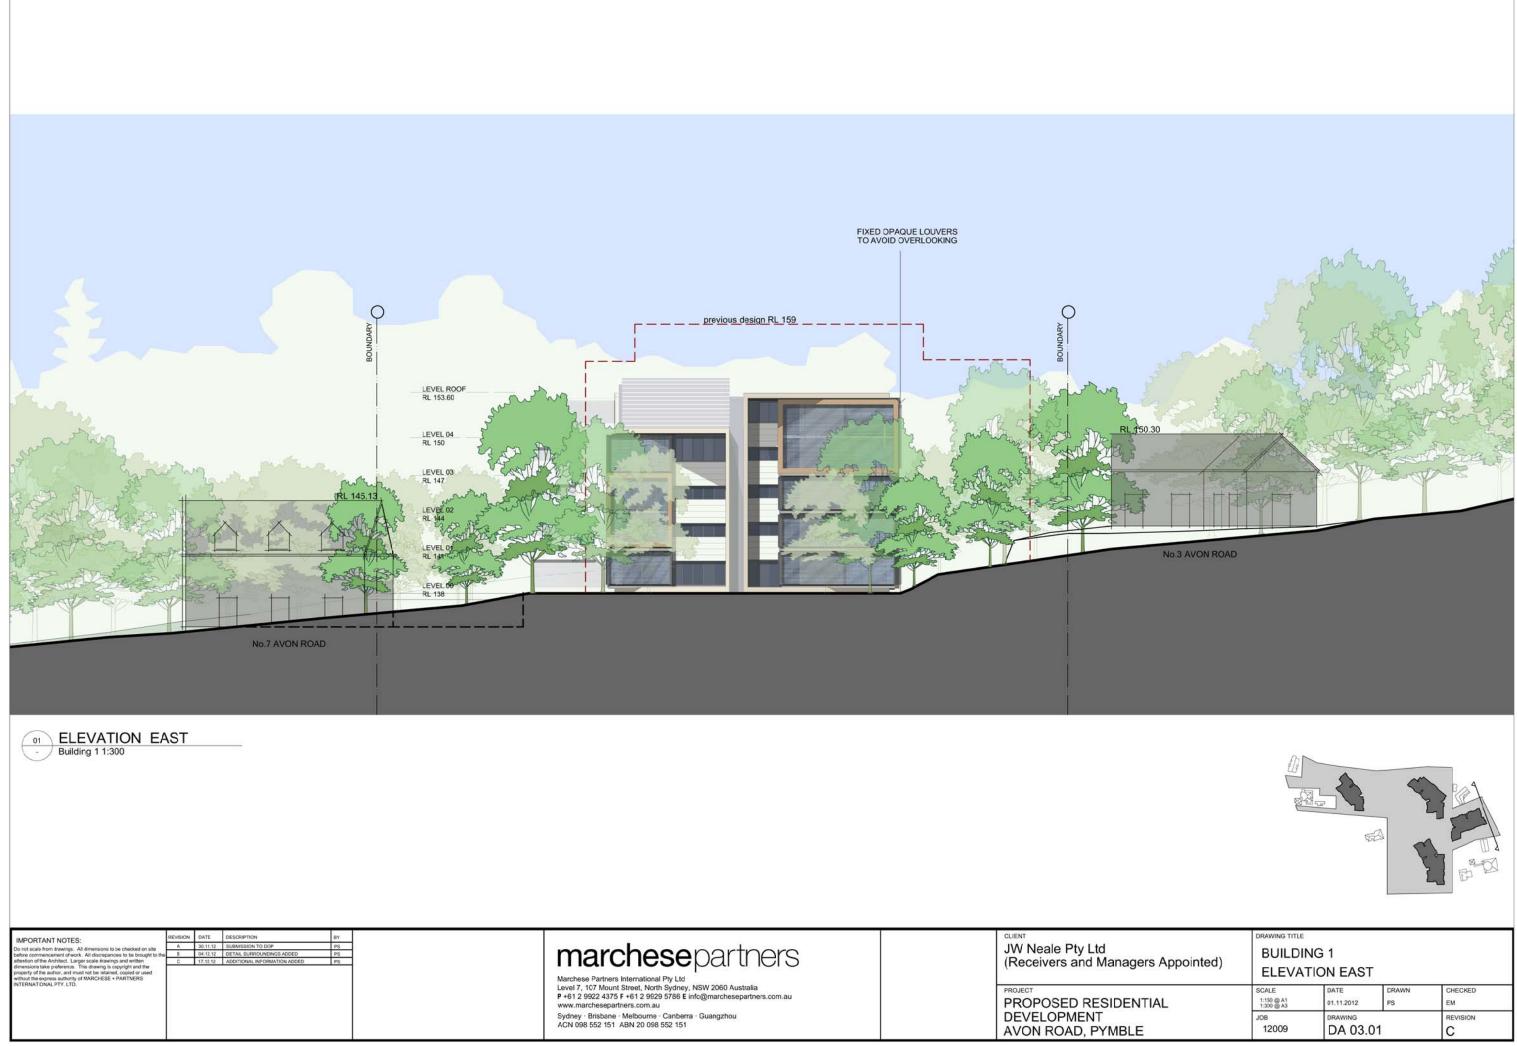

|           | <sub>јов</sub><br>12009           | DRAWING<br>DA 03.02 |             |               |
|-----------|-----------------------------------|---------------------|-------------|---------------|
| -         | SCALE<br>1:150 @ A1<br>1:300 @ A3 | DATE<br>01.11.2012  | DRAWN<br>PS | CHECKED<br>EM |
| ppointed) | BUILDI<br>ELEVA                   | NG 1<br>FION SOUT   | ГН          |               |