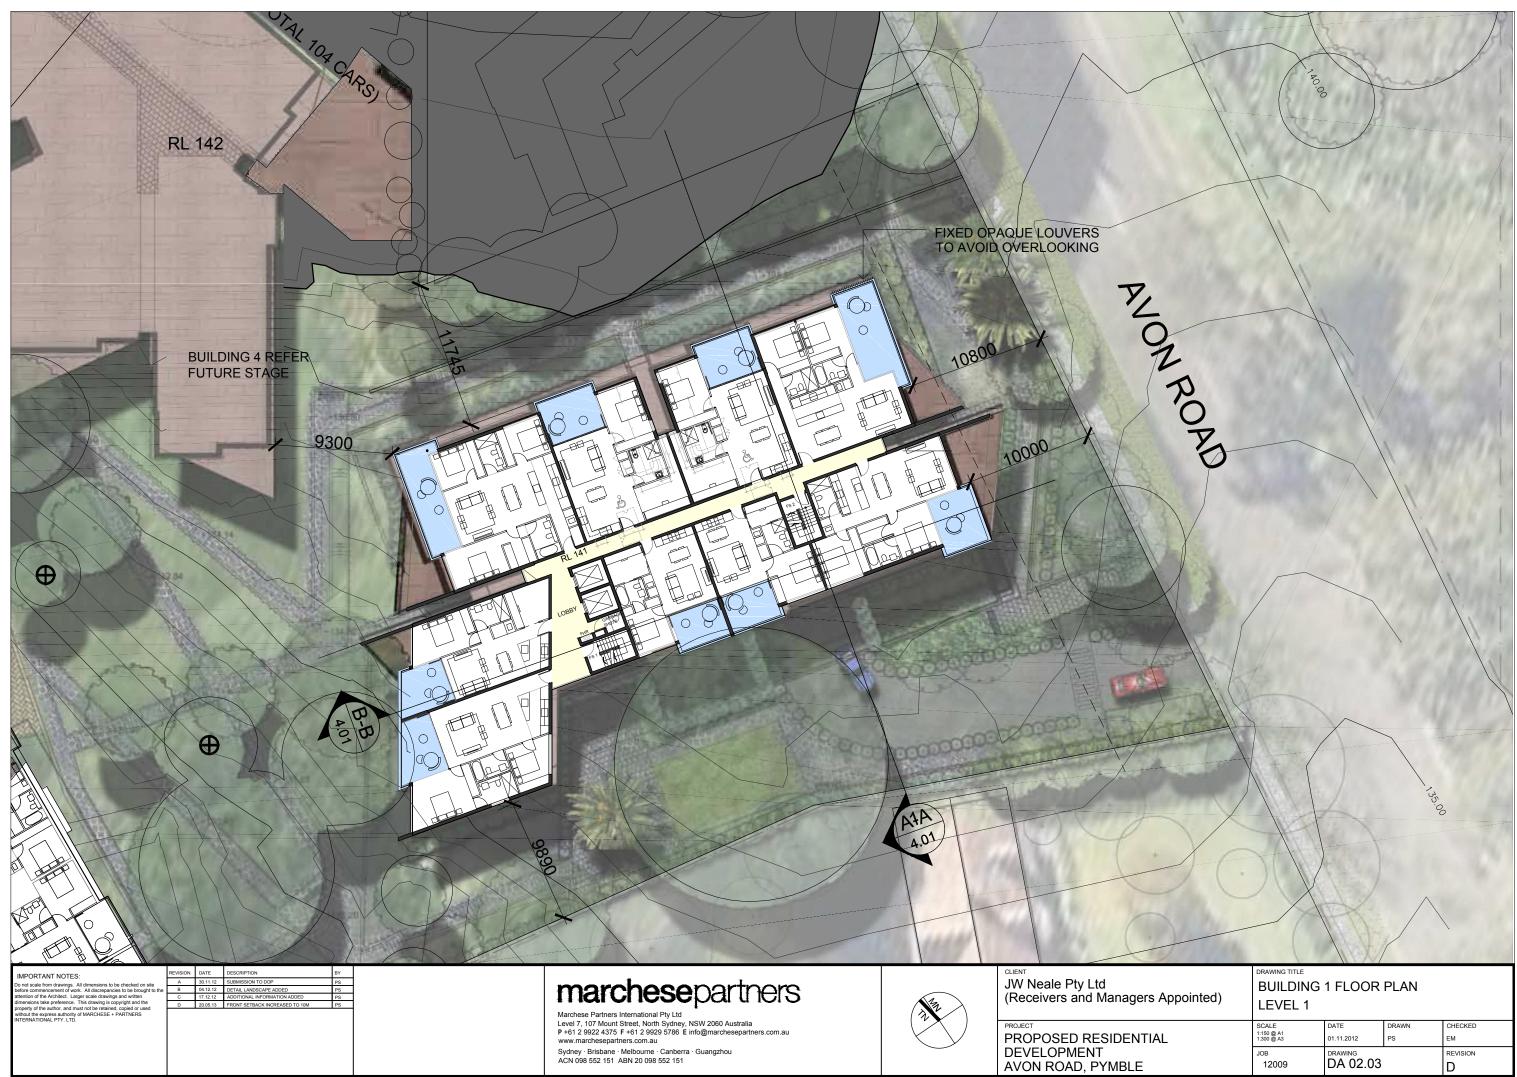

|             |                           |
| L          | SCALE<br>1:150 @ A1<br>1:300 @ A3<br>JOB | DATE<br>01.11.2012<br>DRAWING | DRAWN<br>PS | CHECKED<br>EM<br>REVISION |



| farchese Partners International Pty Ltd                         |
|-----------------------------------------------------------------|
| evel 7, 107 Mount Street, North Sydney, NSW 2060 Australia      |
| +61 2 9922 4375 F +61 2 9929 5786 E info@marchesepartners.com.a |
| /ww.marchesepartners.com.au                                     |
| ydney · Brisbane · Melbourne · Canberra · Guangzhou             |
| CN 098 552 151 ABN 20 098 552 151                               |

PROPOSED RESIDENTIAL DEVELOPMENT AVON ROAD, PYMBLE

01.11.2012

JOB 12009 DRAWING DA 02.01

ΕМ

Е

REVISION











Sydney · Brisbane · Melbourne · Canberra · Guangzhou ACN 098 552 151 ABN 20 098 552 151



PROPOSED RESIDENTIAL DEVELOPMENT AVON ROAD, PYMBLE

JOB 12009 REVISION

D

| RL 148                                                                                                                                                                                                                                                                                                                                                                                                                                                                                                                                                                                                                                           |