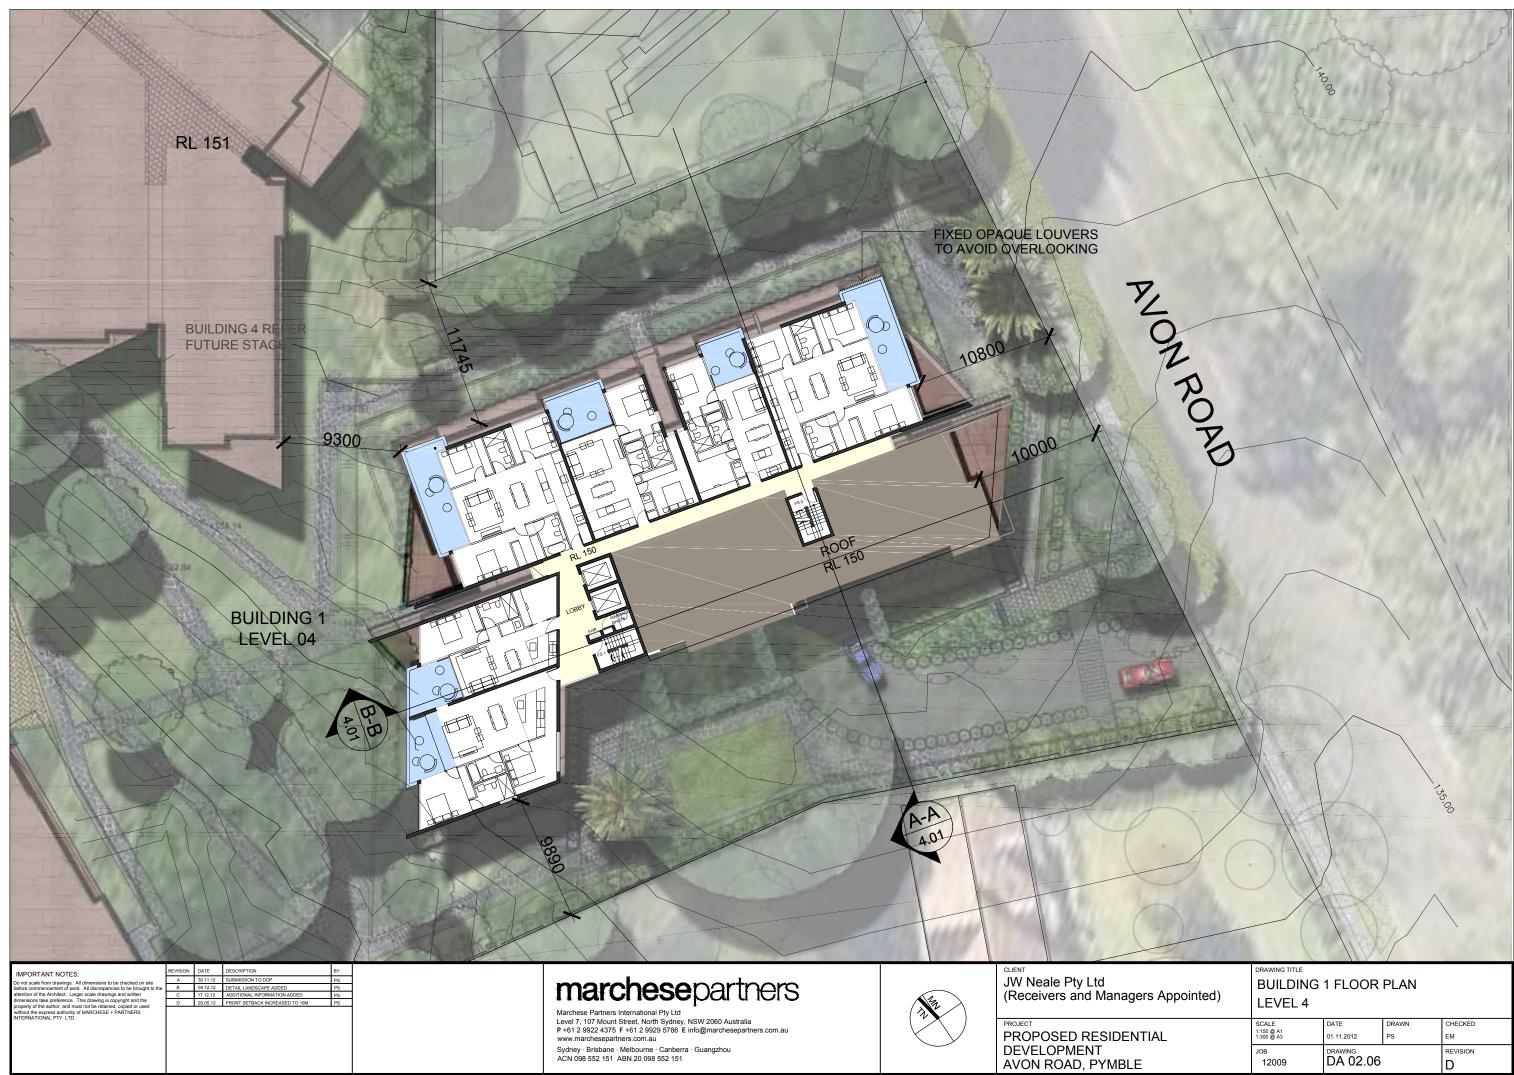

PROJECT PROPOSED RESIDENTIAL DEVELOPMENT AVON ROAD, PYMBLE

|           | 12009                             | DA 02.07              |               | D              |
|-----------|-----------------------------------|-----------------------|---------------|----------------|
|           | SCALE<br>1:150 @ A1<br>1:300 @ A3 | 01.11.2012<br>DRAWING | PS            | EM<br>REVISION |
| opointed) | BUILDING<br>ROOF                  | 1 ROOF P              | 'LAN<br>drawn | CHECKED        |
|           | DRAWING TITLE                     |                       |               |                |
|           | X                                 | AX.                   | $\wedge$      |                |
| A.C.      |                                   |                       |               |                |
|           |                                   | -                     |               | 8              |
| +         |                                   |                       |               |                |
|           | }                                 | ~                     |               |                |
|           | L                                 |                       |               |                |
|           |                                   |                       |               |                |
|           |                                   |                       |               |                |
|           |                                   |                       |               | in h           |
| Ø         |                                   |                       |               |                |
| MROAD     |                                   |                       |               |                |
|           |                                   |                       |               |                |
|           |                                   | A                     |               | Ĩ              |
|           |                                   |                       |               |                |
|           |                                   |                       |               |                |
|           |                                   |                       | 11            |                |
|           |                                   | 00                    | nno           |                |
|           |                                   | $\mathcal{H}$         | 1 13          |                |
|           | T                                 |                       | W 5 P 5 1     |                |