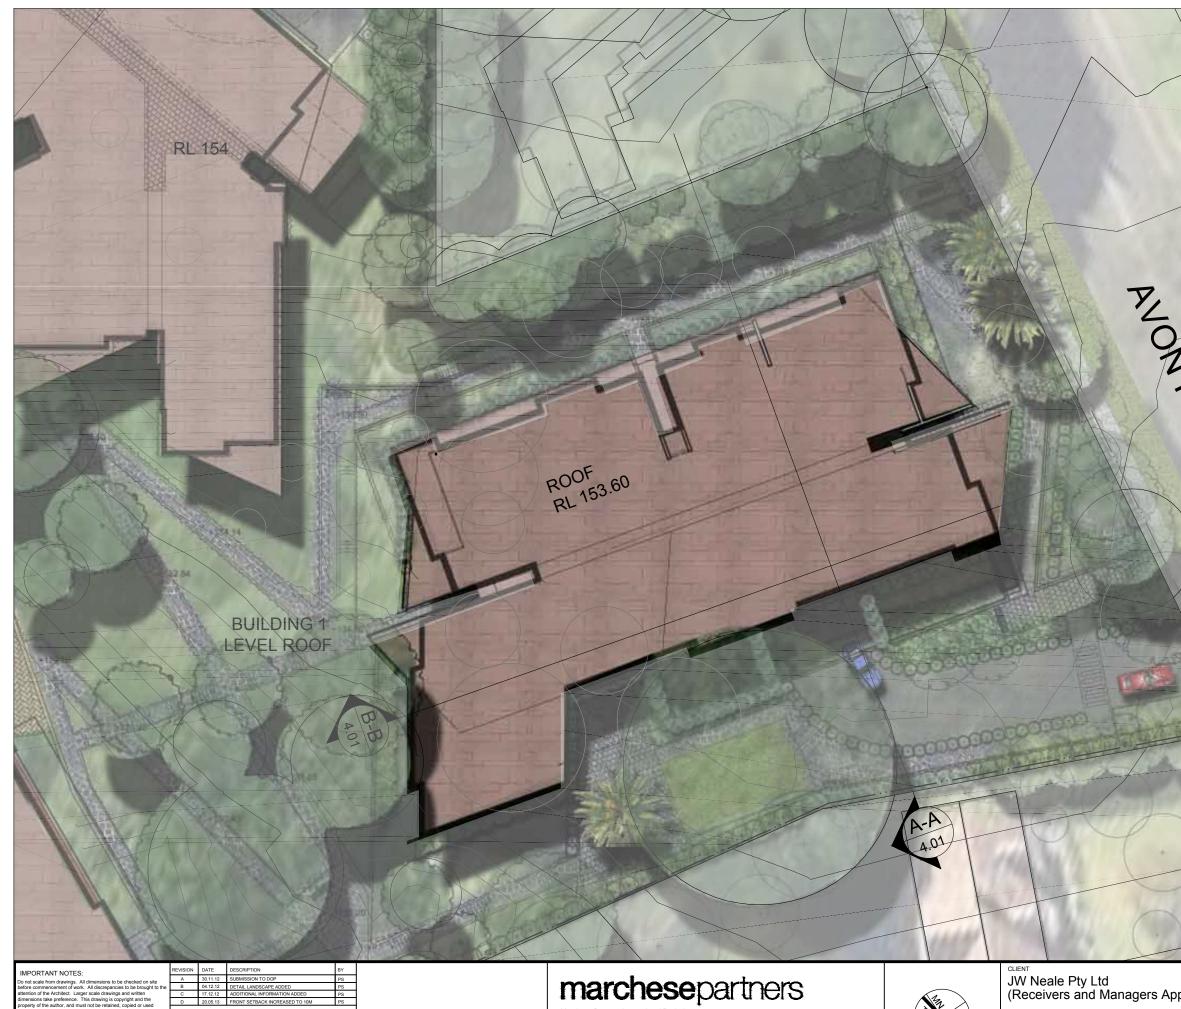

PROJECT PROPOSED RESIDENTIAL DEVELOPMENT AVON ROAD, PYMBLE

|           | 12009                             | DA 02.07              |               | D              |
|-----------|-----------------------------------|-----------------------|---------------|----------------|
|           | SCALE<br>1:150 @ A1<br>1:300 @ A3 | 01.11.2012<br>DRAWING | PS            | EM<br>REVISION |
| opointed) | BUILDING<br>ROOF                  | 1 ROOF P              | 'LAN<br>drawn | CHECKED        |
|           | DRAWING TITLE                     |                       |               |                |
|           | X                                 | AX.                   | $\wedge$      |                |
| A.C.      |                                   |                       |               |                |
|           |                                   | -                     |               | 8              |
| +         |                                   |                       |               |                |
|           | }                                 | ~                     |               |                |
|           | L                                 |                       |               |                |
|           |                                   |                       |               |                |
|           |                                   |                       |               |                |
|           |                                   |                       |               | in h           |
| Ø         |                                   |                       |               |                |
| MROAD     |                                   |                       |               |                |
|           |                                   |                       |               |                |
|           |                                   | A                     |               | Ĩ              |
|           |                                   |                       |               |                |
|           |                                   |                       |               |                |
|           |                                   |                       | 11            |                |
|           |                                   | 00                    | nno           |                |
|           |                                   | $\mathcal{H}$         | 1 13          |                |
|           | T                                 |                       | W 5 P 5 1     |                |