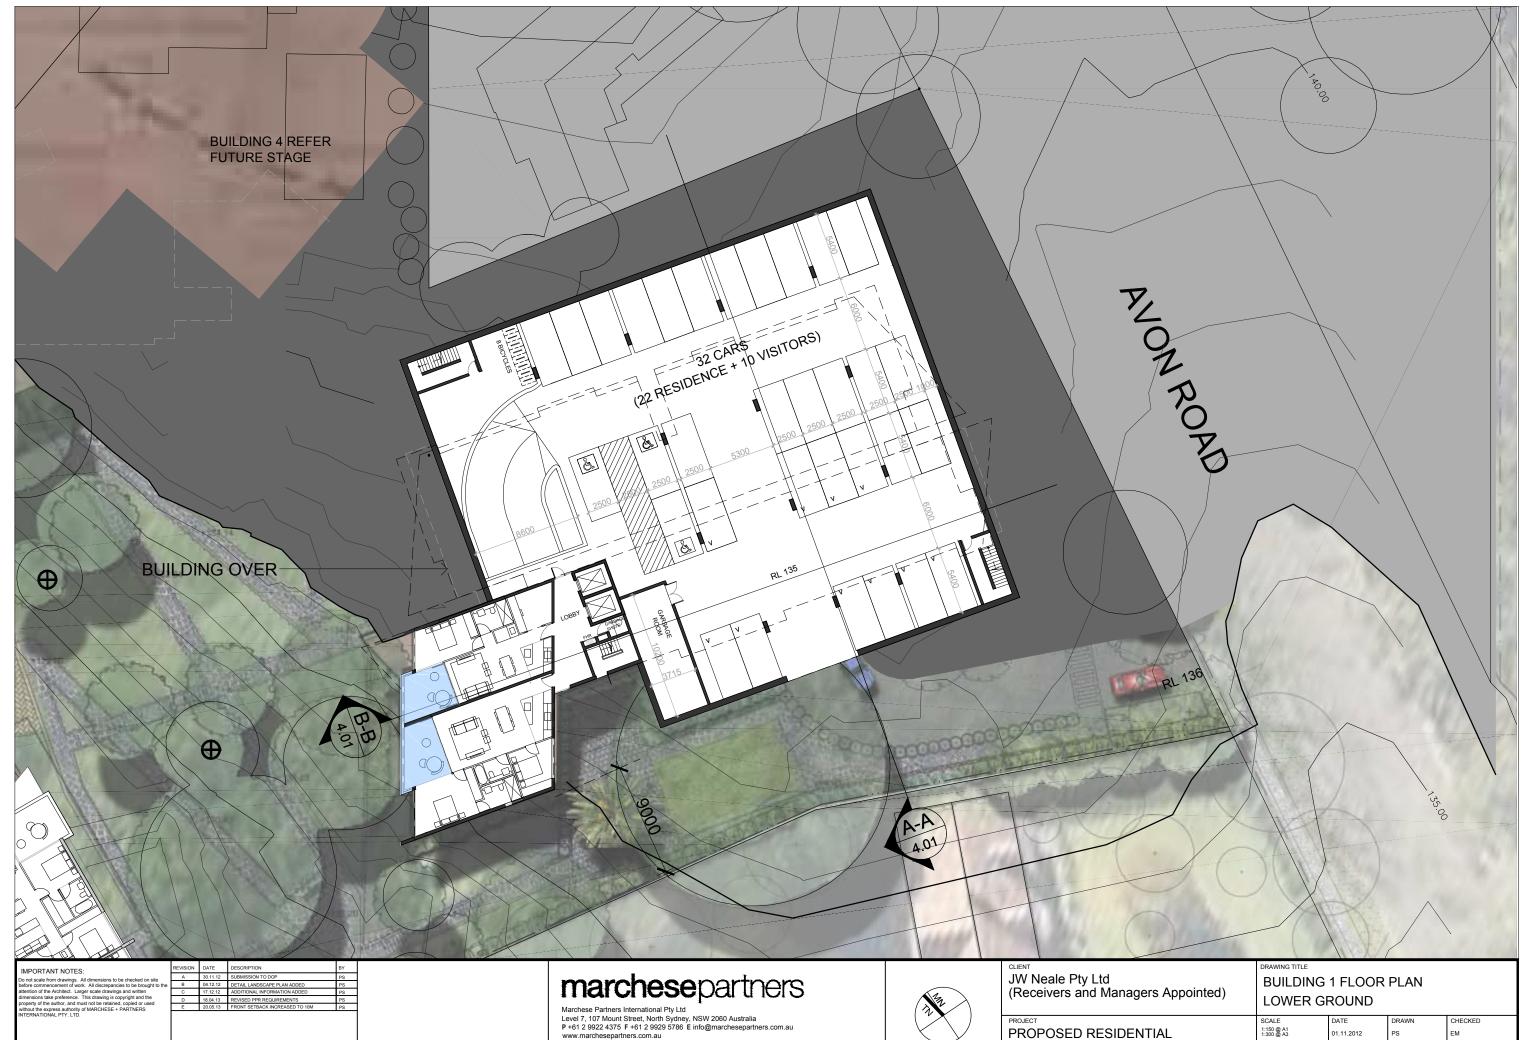

| RORD       |                                          |                               |             |                           |
|------------|------------------------------------------|-------------------------------|-------------|---------------------------|
|            |                                          |                               |             |                           |
| Appointed) | DRAWING TITLE<br>BUILDING<br>BASEMEN     |                               | PLAN        |                           |
|            |                                          |                               |             |                           |
| L          | SCALE<br>1:150 @ A1<br>1:300 @ A3<br>JOB | DATE<br>01.11.2012<br>DRAWING | DRAWN<br>PS | CHECKED<br>EM<br>REVISION |