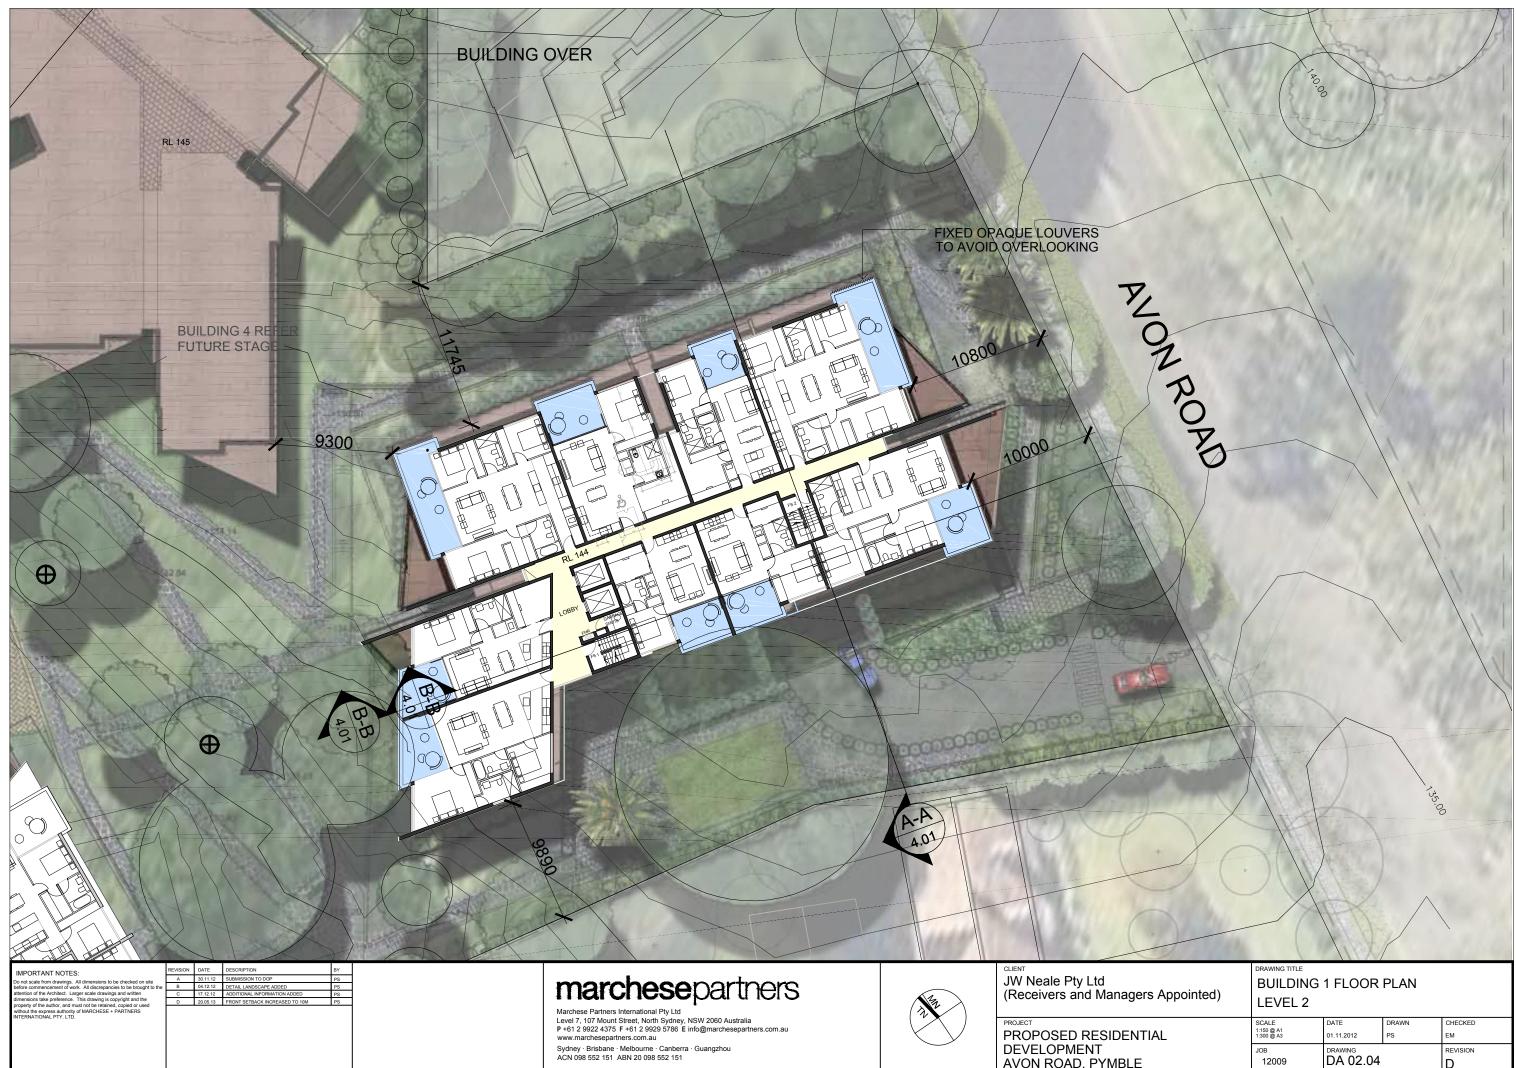

JOB 12009 REVISION

D

| RL 148                                                                                                                                                                                                                                                                                                                                                                                                                                                                                                                                                                                                                                           |                  | FIXED OF<br>TO AVOID | PAQUE LOUVERS                                                                                                                           | 1,500                                        |                                                    |                                |
|--------------------------------------------------------------------------------------------------------------------------------------------------------------------------------------------------------------------------------------------------------------------------------------------------------------------------------------------------------------------------------------------------------------------------------------------------------------------------------------------------------------------------------------------------------------------------------------------------------------------------------------------------|------------------|----------------------|-----------------------------------------------------------------------------------------------------------------------------------------|----------------------------------------------|----------------------------------------------------|--------------------------------|
| BUILDING 4 RE ER<br>FUTURE STACE<br>930(                                                                                                                                                                                                                                                                                                                                                                                                                                                                                                                                                                                                         |                  | 10800                | TO ON ROAD                                                                                                                              |                                              |                                                    |                                |
| BUILDING 1<br>LEVEL 03                                                                                                                                                                                                                                                                                                                                                                                                                                                                                                                                                                                                                           |                  |                      |                                                                                                                                         |                                              |                                                    |                                |
| ROOF<br>RL 147.6                                                                                                                                                                                                                                                                                                                                                                                                                                                                                                                                                                                                                                 |                  | A-A<br>4.01          |                                                                                                                                         |                                              |                                                    | 135.00                         |
| IMPORTANT NOTES: ReVision Date Description By   Do not scale from drawings. All dimensions to be checked on site before commencement of work. All discregarios to be brought to be drawing and work within dimensions take preference. This drawing is copyright and the property of the author, and must not be relatived: copied or used without the express subtority of MARCHESE + PARTNERS REVISION DATE DESCRIPTION BY   Poperty of the author, and must not be relatived: copied or used without the express subtority of MARCHESE + PARTNERS PARTNERS Not 13 REVISION PAR REQUIREMENTS PS   E 20.05.13 FRONT SETBACK INCREASED TO 10M PS | marcnesepartners |                      | CLIENT<br>JW Neale Pty Ltd<br>(Receivers and Managers Appointed)<br>PROJECT<br>PROPOSED RESIDENTIAL<br>DEVELOPMENT<br>AVON ROAD, PYMBLE | LEVEL 3<br>SCALE<br>1:150 @ A1<br>1:300 @ A3 | DATE DRAWN<br>01.11.2012 PS<br>DRAWING<br>DA 02.05 | CHECKED<br>EM<br>REVISION<br>E |

| SCALE                    | DATE       | DRAWN | CHECKED  |
|--------------------------|------------|-------|----------|
| 1:150 @ A1<br>1:300 @ A3 | 01.11.2012 | PS    | EM       |
| JOB                      | DRAWING    |       | REVISION |
| 12009                    | DA 02.05   |       | E        |