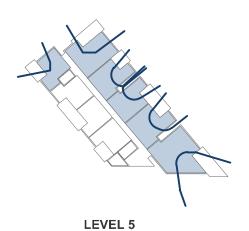

## **BUILDING 5 CROSS VENTILATION**

|      |       | UNITS |
|------|-------|-------|
| LEVE | L LG3 | 3     |
| LEVE | L LG2 | 4     |
| LEVE | L LG1 | 5     |
| LEVE | LG    | 5     |
| LEVE | L 01  | 6     |
| LEVE | L 02  | 6     |
| LEVE | L 03  | 6     |
| LEVE | L 04  | 6     |
| LEVE | L 05  | 6     |
|      |       | 47    |
|      |       |       |

of total 64 units: 80% minimum required under SEPP 65 60%