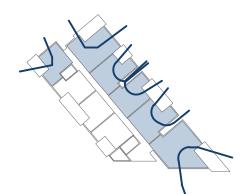

## **BUILDING 5 CROSS VENTILATION**

|      |       | UNITS |
|------|-------|-------|
| LEVE | L LG3 | 3     |
| LEVE | L LG2 | 4     |
| LEVE | L LG1 | 5     |
| LEVE | LG    | 5     |
| LEVE | L 01  | 6     |
| LEVE | L 02  | 6     |
| LEVE | L 03  | 6     |
| LEVE | L 04  | 6     |
| LEVE | L 05  | 6     |
|      |       | 47    |
|      |       |       |