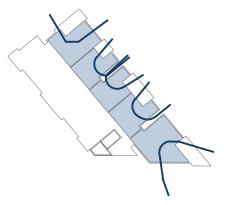

## **BUILDING 5 CROSS VENTILATION**

|      |       | UNITS |
|------|-------|-------|
| LEVE | L LG3 | 3     |
| LEVE | L LG2 | 4     |
| LEVE | L LG1 | 5     |
| LEVE | LG    | 5     |
| LEVE | L 01  | 6     |
| LEVE | L 02  | 6     |
| LEVE | L 03  | 6     |
| LEVE | L 04  | 6     |
| LEVE | L 05  | 6     |
|      |       | 47    |
|      |       |       |