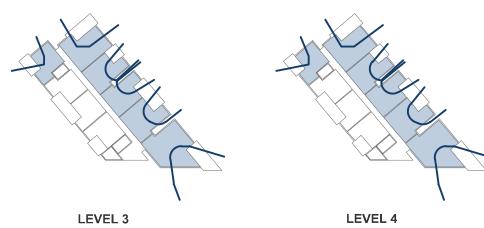

## **BUILDING 5 CROSS VENTILATION**

|      |       | UNITS |
|------|-------|-------|
| LEVE | L LG3 | 3     |
| LEVE | L LG2 | 4     |
| LEVE | L LG1 | 5     |
| LEVE | LG    | 5     |
| LEVE | L 01  | 6     |
| LEVE | L 02  | 6     |
| LEVE | L 03  | 6     |
| LEVE | L 04  | 6     |
| LEVE | L 05  | 6     |
|      |       | 47    |
|      |       |       |