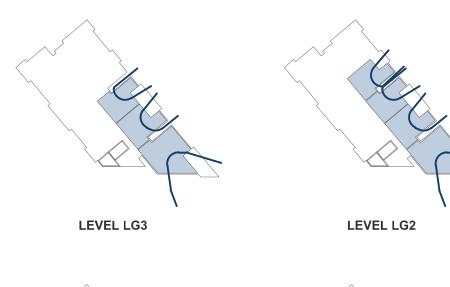

## **BUILDING 5 CROSS VENTILATION**

|      |       | UNITS |
|------|-------|-------|
| LEVE | L LG3 | 3     |
| LEVE | L LG2 | 4     |
| LEVE | L LG1 | 5     |
| LEVE | LG    | 5     |
| LEVE | L 01  | 6     |
| LEVE | L 02  | 6     |
| LEVE | L 03  | 6     |
| LEVE | L 04  | 6     |
| LEVE | L 05  | 6     |
|      |       | 47    |
|      |       |       |