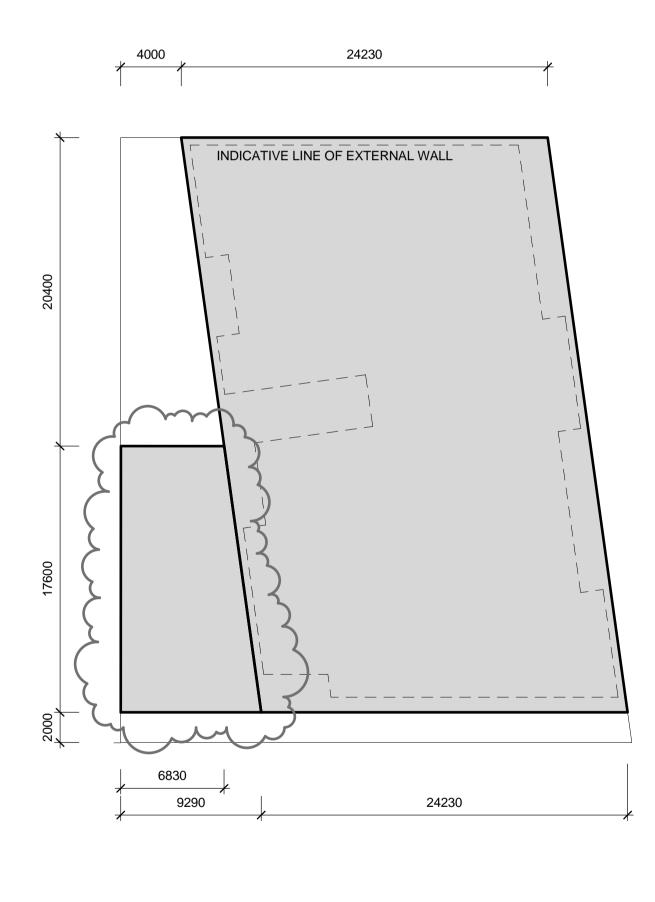

**Bates Smart Pty Ltd** ABN 70 004 999 400

DA3-001

**BATESSMART** 

Low Level Plan 1:250

Typical Level Plan DA3-010 1 : 250

NOTE: AWNINGS, SUN CONTROL DEVICES, TELECOMMUNICATION DEVICES, ARCHITECTURAL DESIGN FEATURES AND THE LIKE ARE PERMITTED TO ENCROACH BEYOND THE BUILDING ENVELOPES

Amendments since Revision A

Envelope reduced at East, West and South to increase building separation
Setback to Cooks River Increased Typical High Level Plan width amended

03.06.13 FOR APPROVAL 19.02.13 FOR INFORMATION 11.11.11 FOR APPROVAL 18.04.11 FOR APPROVAL 10.12.10 FOR APPROVAL 16.06.10 FOR APPROVAL

Discovery Point, Wolli Creek Concept Plan

Building 8 Envelope Parameters

Check all dimensions and site conditions prior to commencement of any work, the purchase or ordering of any materials, fittings, plant, services or equipment and the preparation of shop drawings and or the fabrication of any components. Do not scale drawings - refer to figured dimensions only. Any discrepancies shall immediately be referred to the architect for clarification.