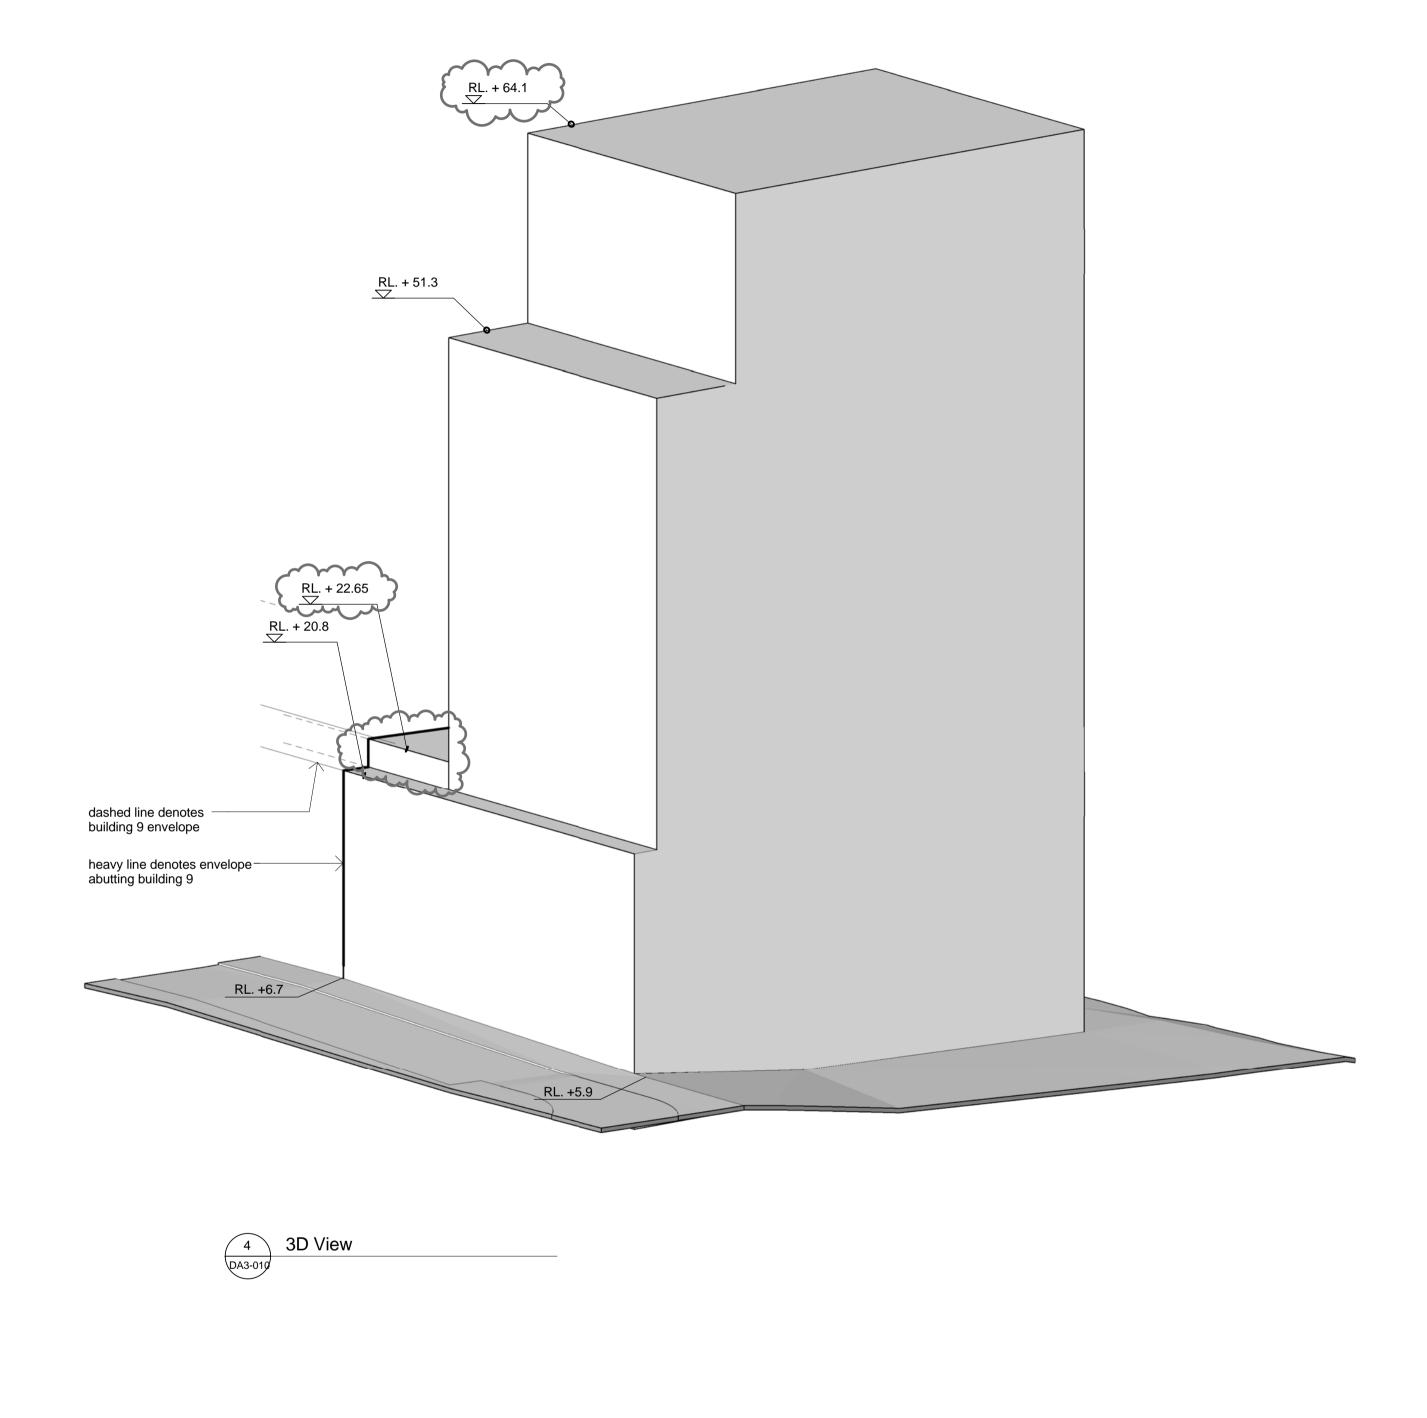

**Bates Smart Pty Ltd** ABN 70 004 999 400

DA3-001

**BATESSMART** 

Low Level Plan 1:250

Typical Level Plan DA3-010 1 : 250

NOTE: AWNINGS, SUN CONTROL DEVICES, TELECOMMUNICATION DEVICES, ARCHITECTURAL DESIGN FEATURES AND THE LIKE ARE PERMITTED TO ENCROACH BEYOND THE BUILDING ENVELOPES

Amendments since Revision A

Envelope reduced at East, West and South to increase building separation
Setback to Cooks River Increased Typical High Level Plan width amended

03.06.13 FOR APPROVAL 19.02.13 FOR INFORMATION 11.11.11 FOR APPROVAL 18.04.11 FOR APPROVAL 10.12.10 FOR APPROVAL 16.06.10 FOR APPROVAL

Discovery Point, Wolli Creek Concept Plan

Building 8 Envelope Parameters

Check all dimensions and site conditions prior to commencement of any work, the purchase or ordering of any materials, fittings, plant, services or equipment and the preparation of shop drawings and or the fabrication of any components. Do not scale drawings - refer to figured dimensions only. Any discrepancies shall immediately be referred to the architect for clarification.

permitted to encroach beyond the building envelopes.

2. Where approved building separation distances are below RFDC 'Rules of thumb', suitable design measures to ensure privacy (e.g. dwelling orientation, privacy screens, hi-light windows and the like) must be demonstrated in detailed project applications