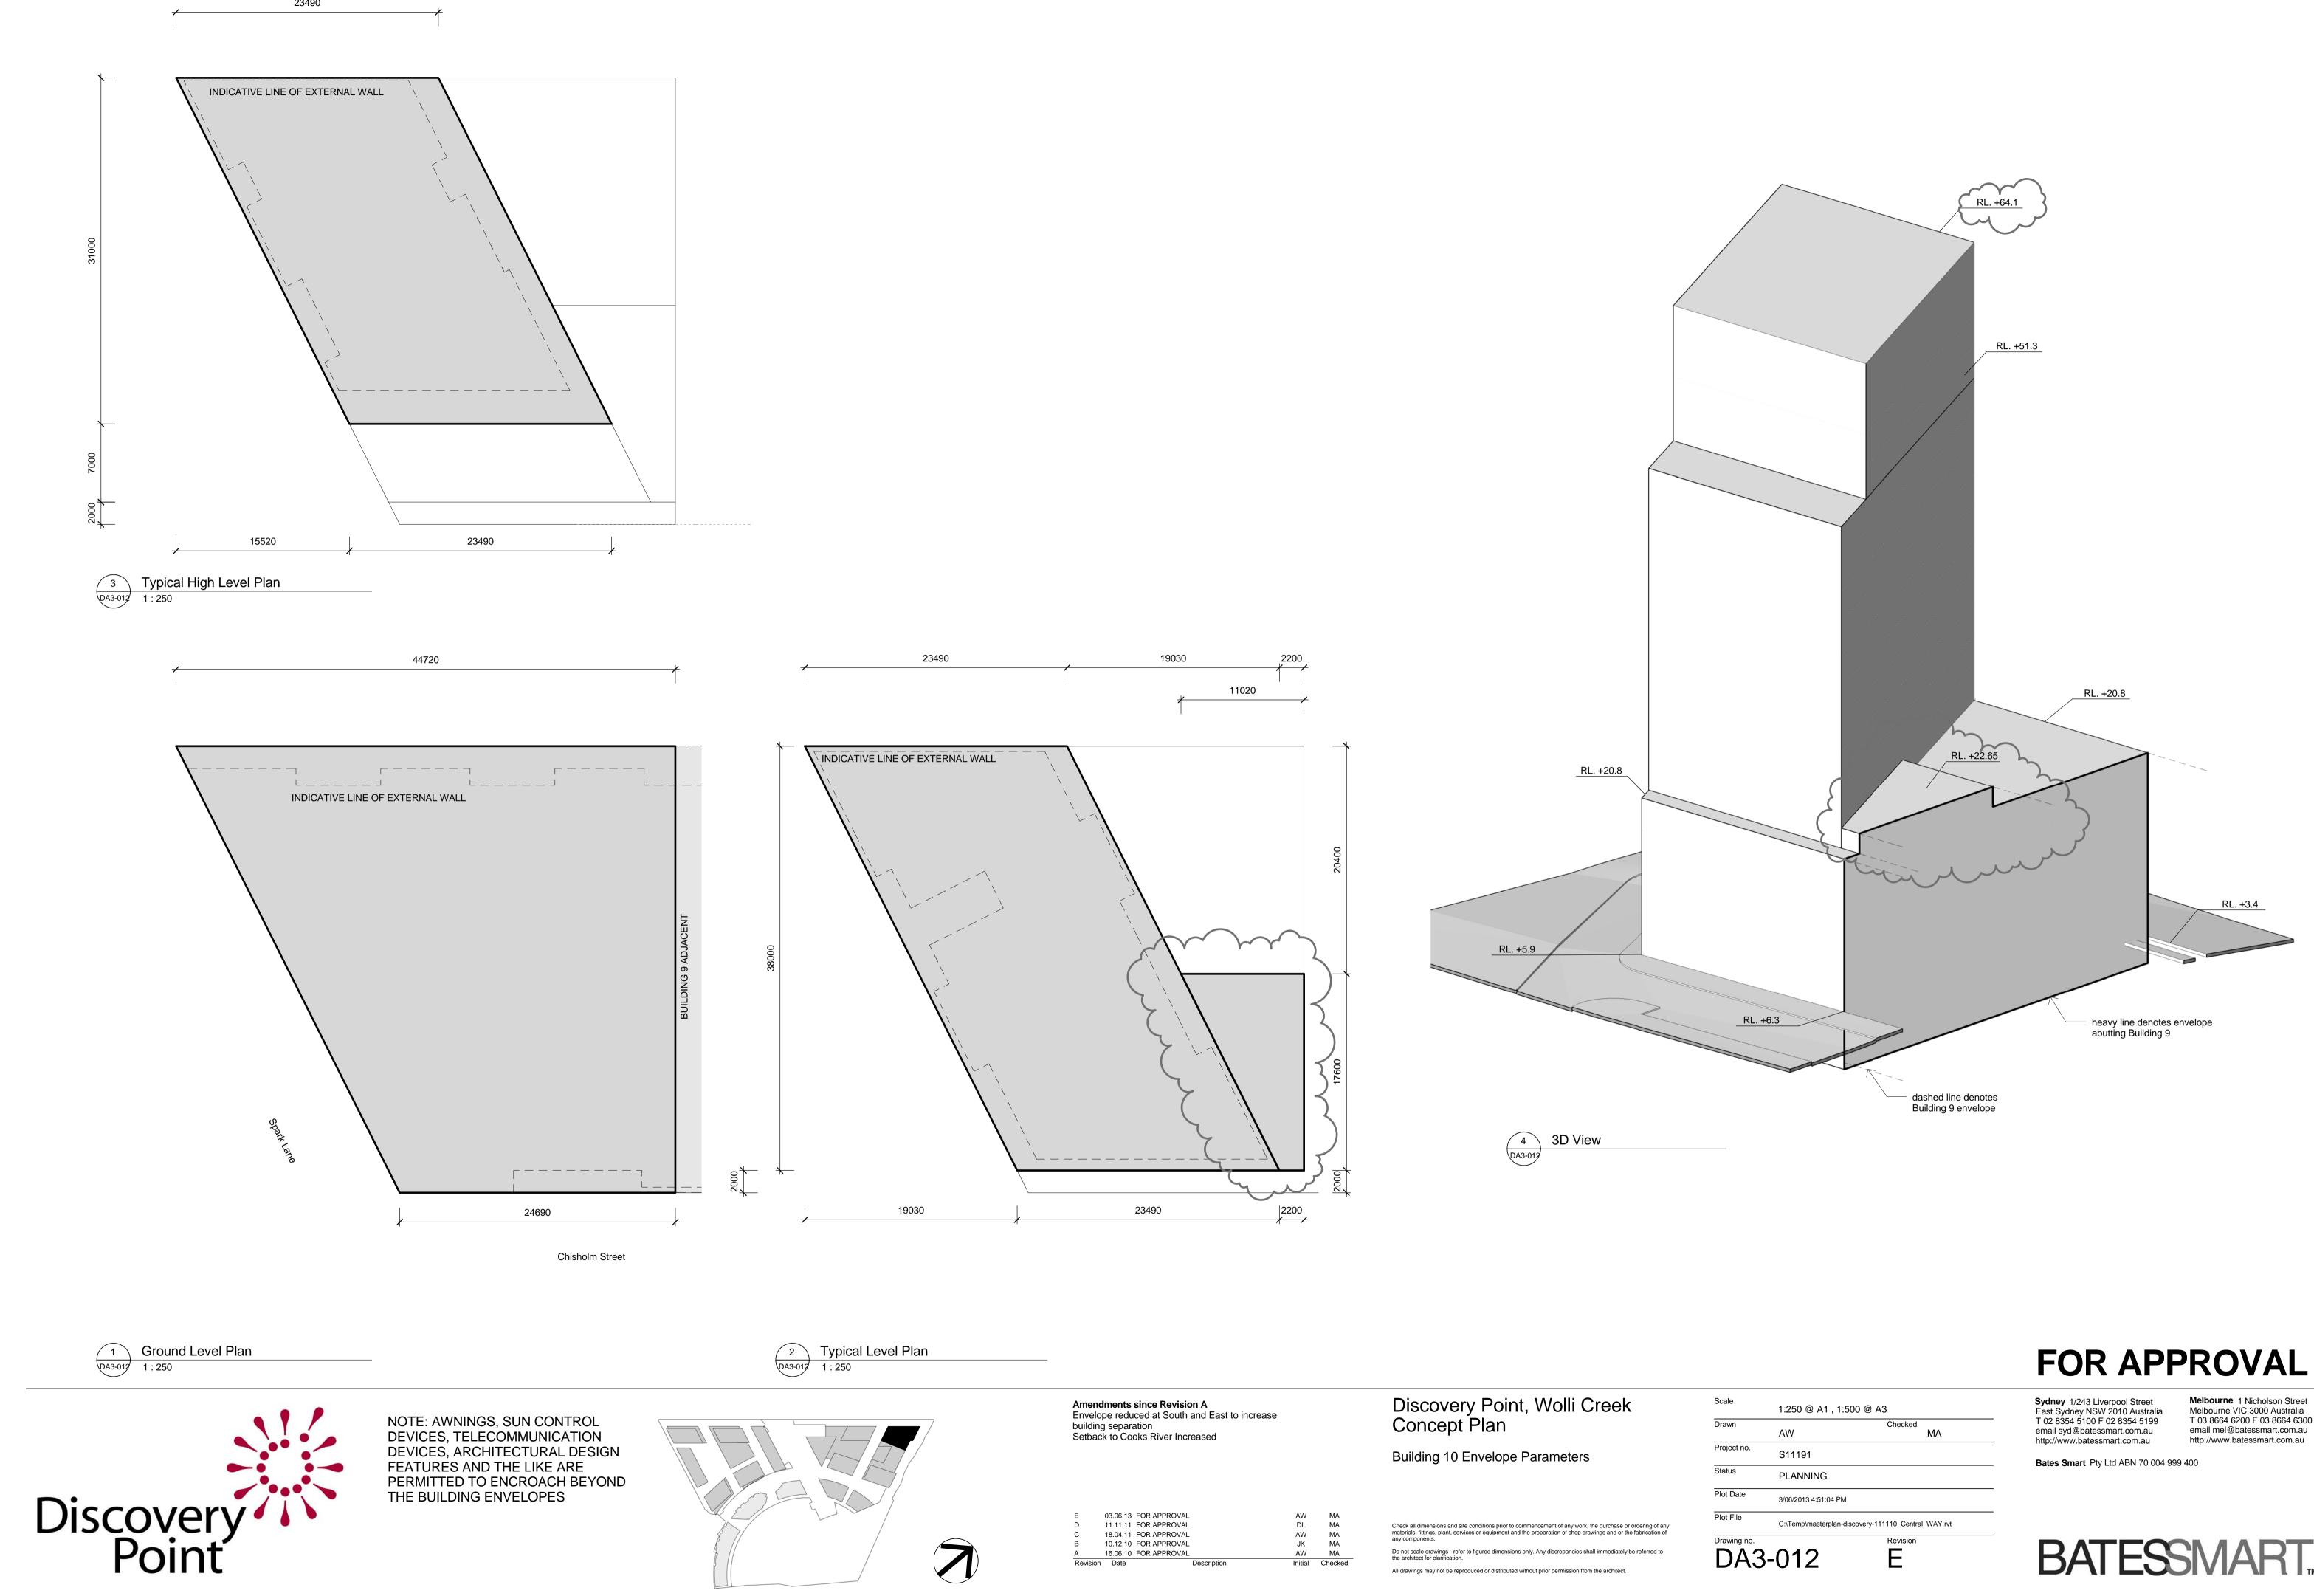

Amendments since Revision A

Envelope reduced at East, West and South to increase building separation
Setback to Cooks River Increased Typical High Level Plan width amended

03.06.13 FOR APPROVAL 19.02.13 FOR INFORMATION 11.11.11 FOR APPROVAL 18.04.11 FOR APPROVAL 10.12.10 FOR APPROVAL 16.06.10 FOR APPROVAL

Discovery Point, Wolli Creek Concept Plan

Building 8 Envelope Parameters

Check all dimensions and site conditions prior to commencement of any work, the purchase or ordering of any materials, fittings, plant, services or equipment and the preparation of shop drawings and or the fabrication of any components. Do not scale drawings - refer to figured dimensions only. Any discrepancies shall immediately be referred to the architect for clarification.

| Scale       | 1:250 @ A1 , 1:50       | 00 @ A3                       |
|-------------|-------------------------|-------------------------------|
| Drawn       |                         | Checked                       |
| 2.4         | AW                      | MA                            |
| Project no. | S11191                  |                               |
| Status      | PLANNING                |                               |
| Plot Date   | 3/06/2013 4:49:26 PM    |                               |
| Plot File   | C:\Temp\masterplan-disc | covery-111110_Central_WAY.rvt |
| Drawing no. |                         | Revision                      |
| DA3         | 3-010                   | F                             |