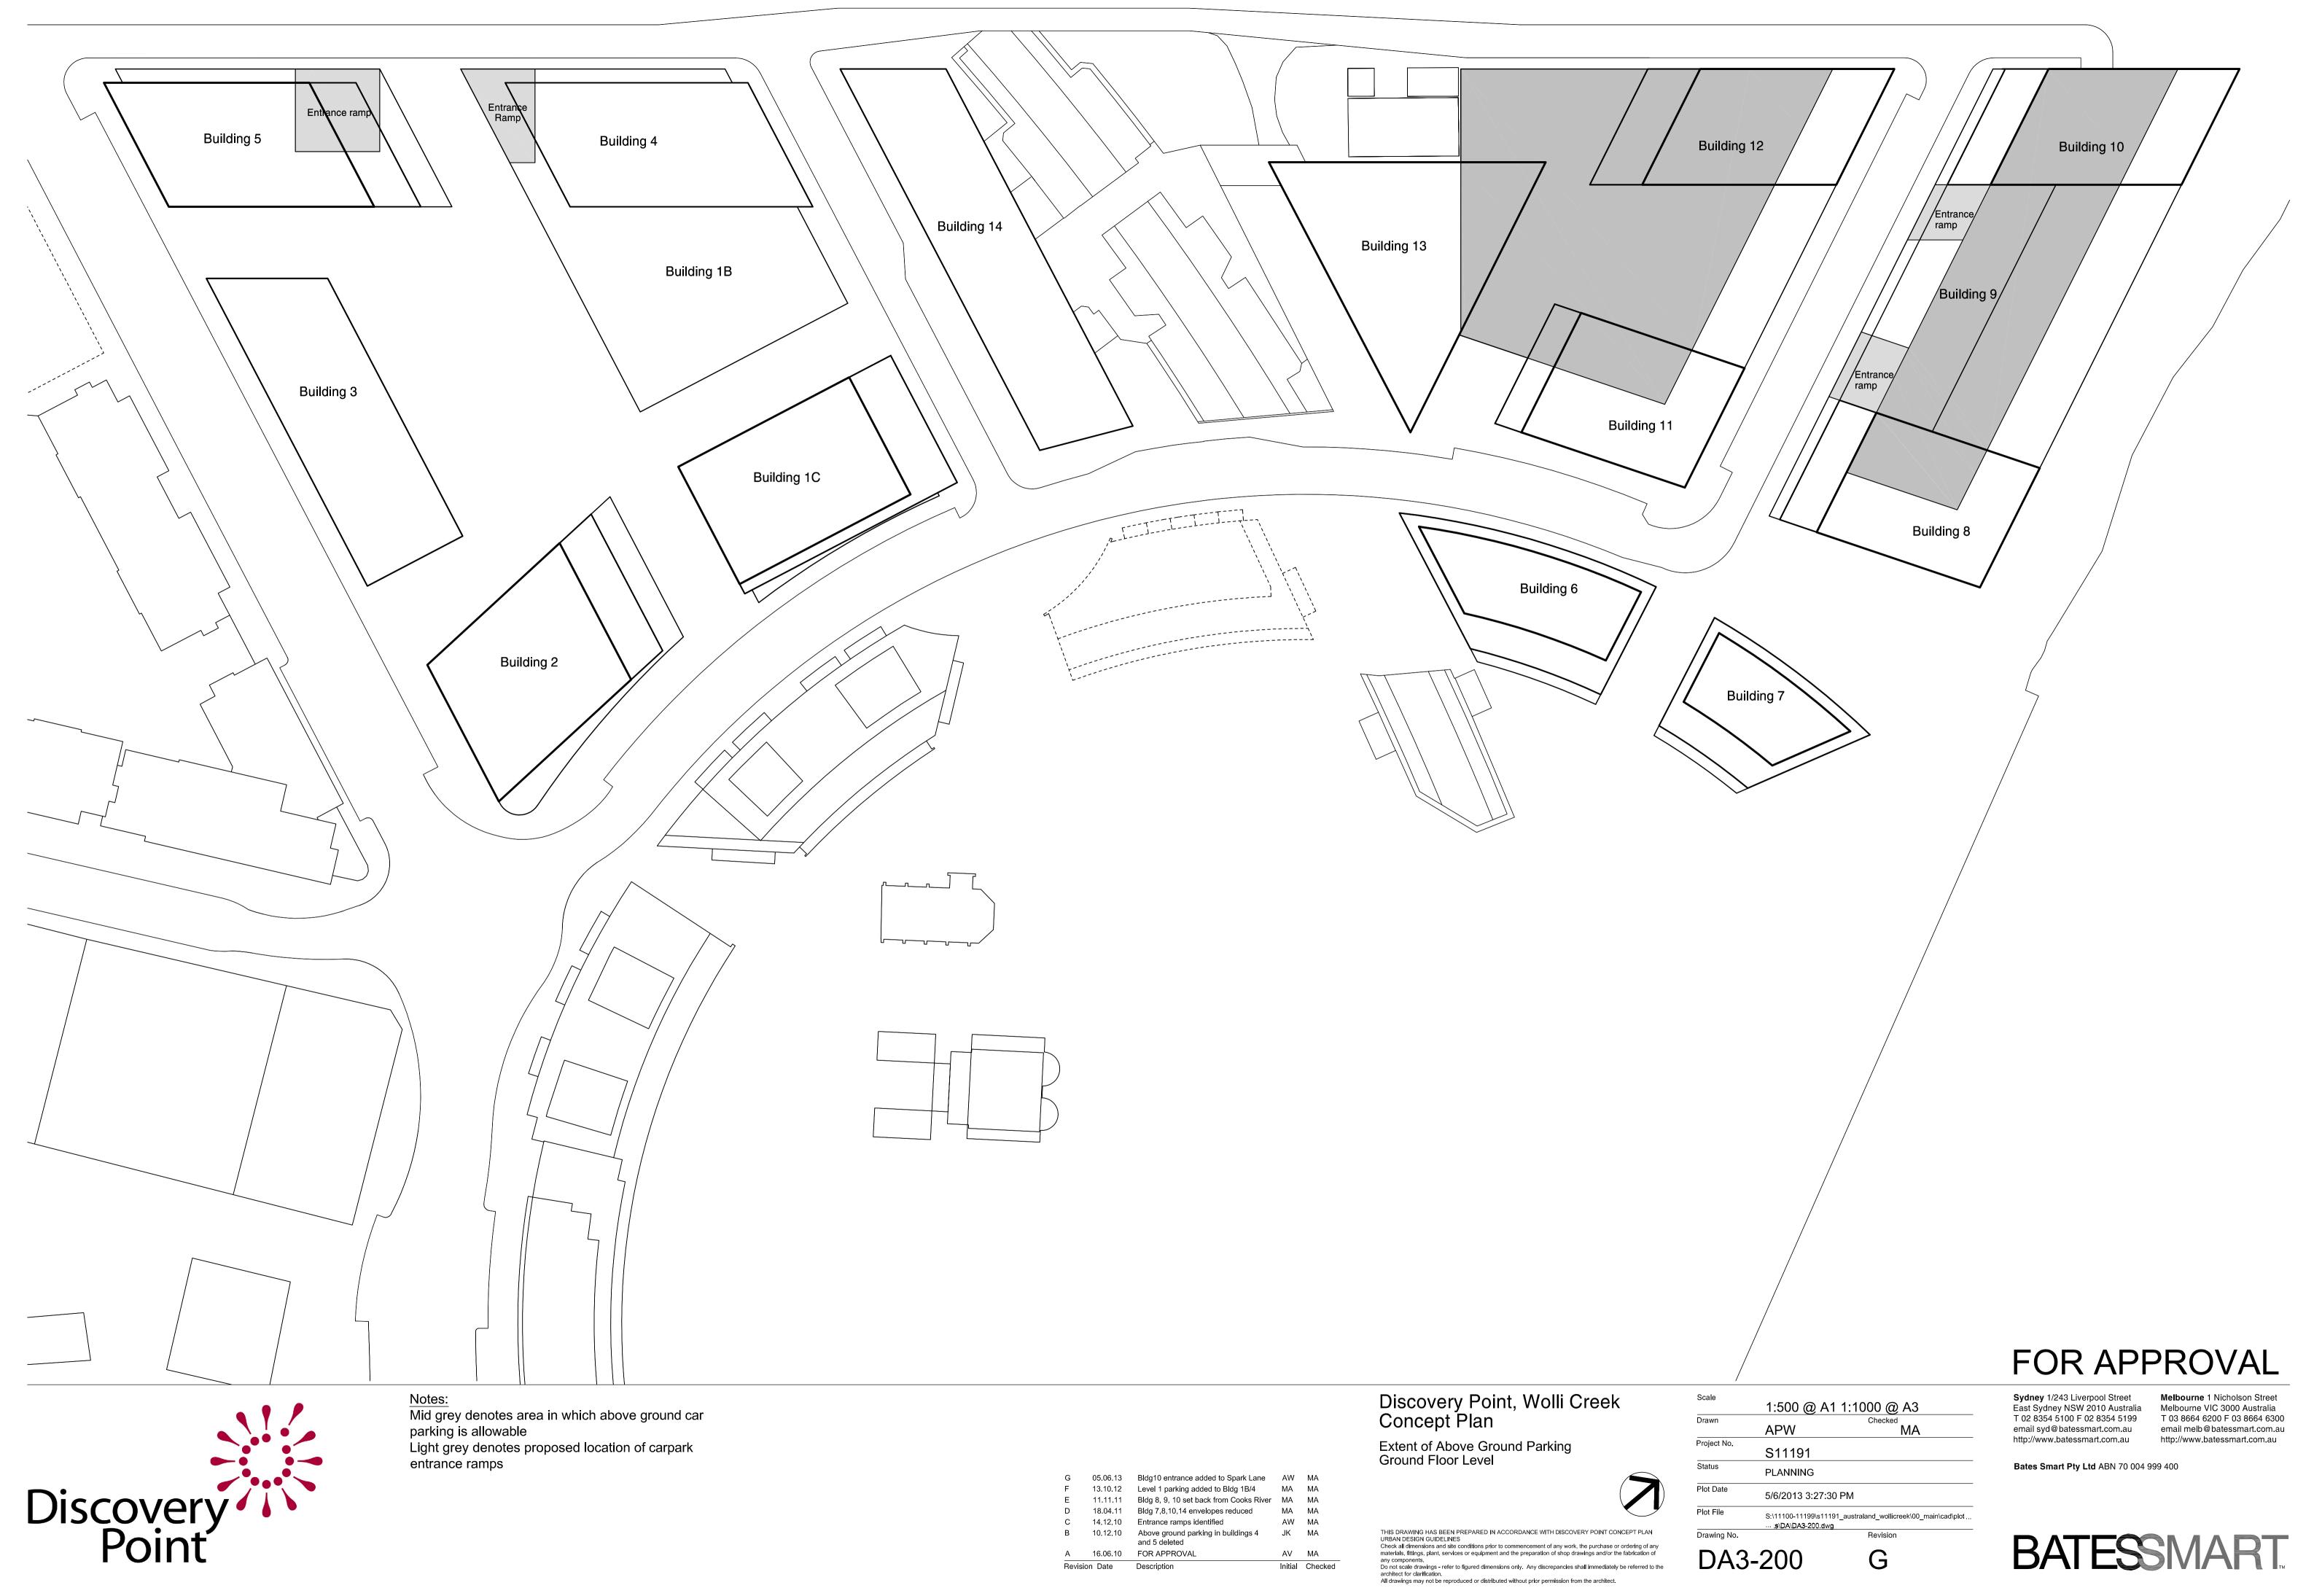

permitted to encroach beyond the building envelopes.

2. Where approved building separation distances are below RFDC 'Rules of thumb', suitable design measures to ensure privacy (e.g. dwelling orientation, privacy screens, hi-light windows and the like) must be demonstrated in detailed project applications

16.06.10 FOR APPROVAL

Initial Checked

THIS DRAWING HAS BEEN PREPARED IN ACCORDANCE WITH DISCOVERY POINT CONCEPT PLAN URBAN DESIGN GUIDELINES

Check all dimensions and site conditions prior to commencement of any work, the purchase or ordering of any materials, fittings, plant, services or equipment and the preparation of shop drawings and/or the fabrication of any components.