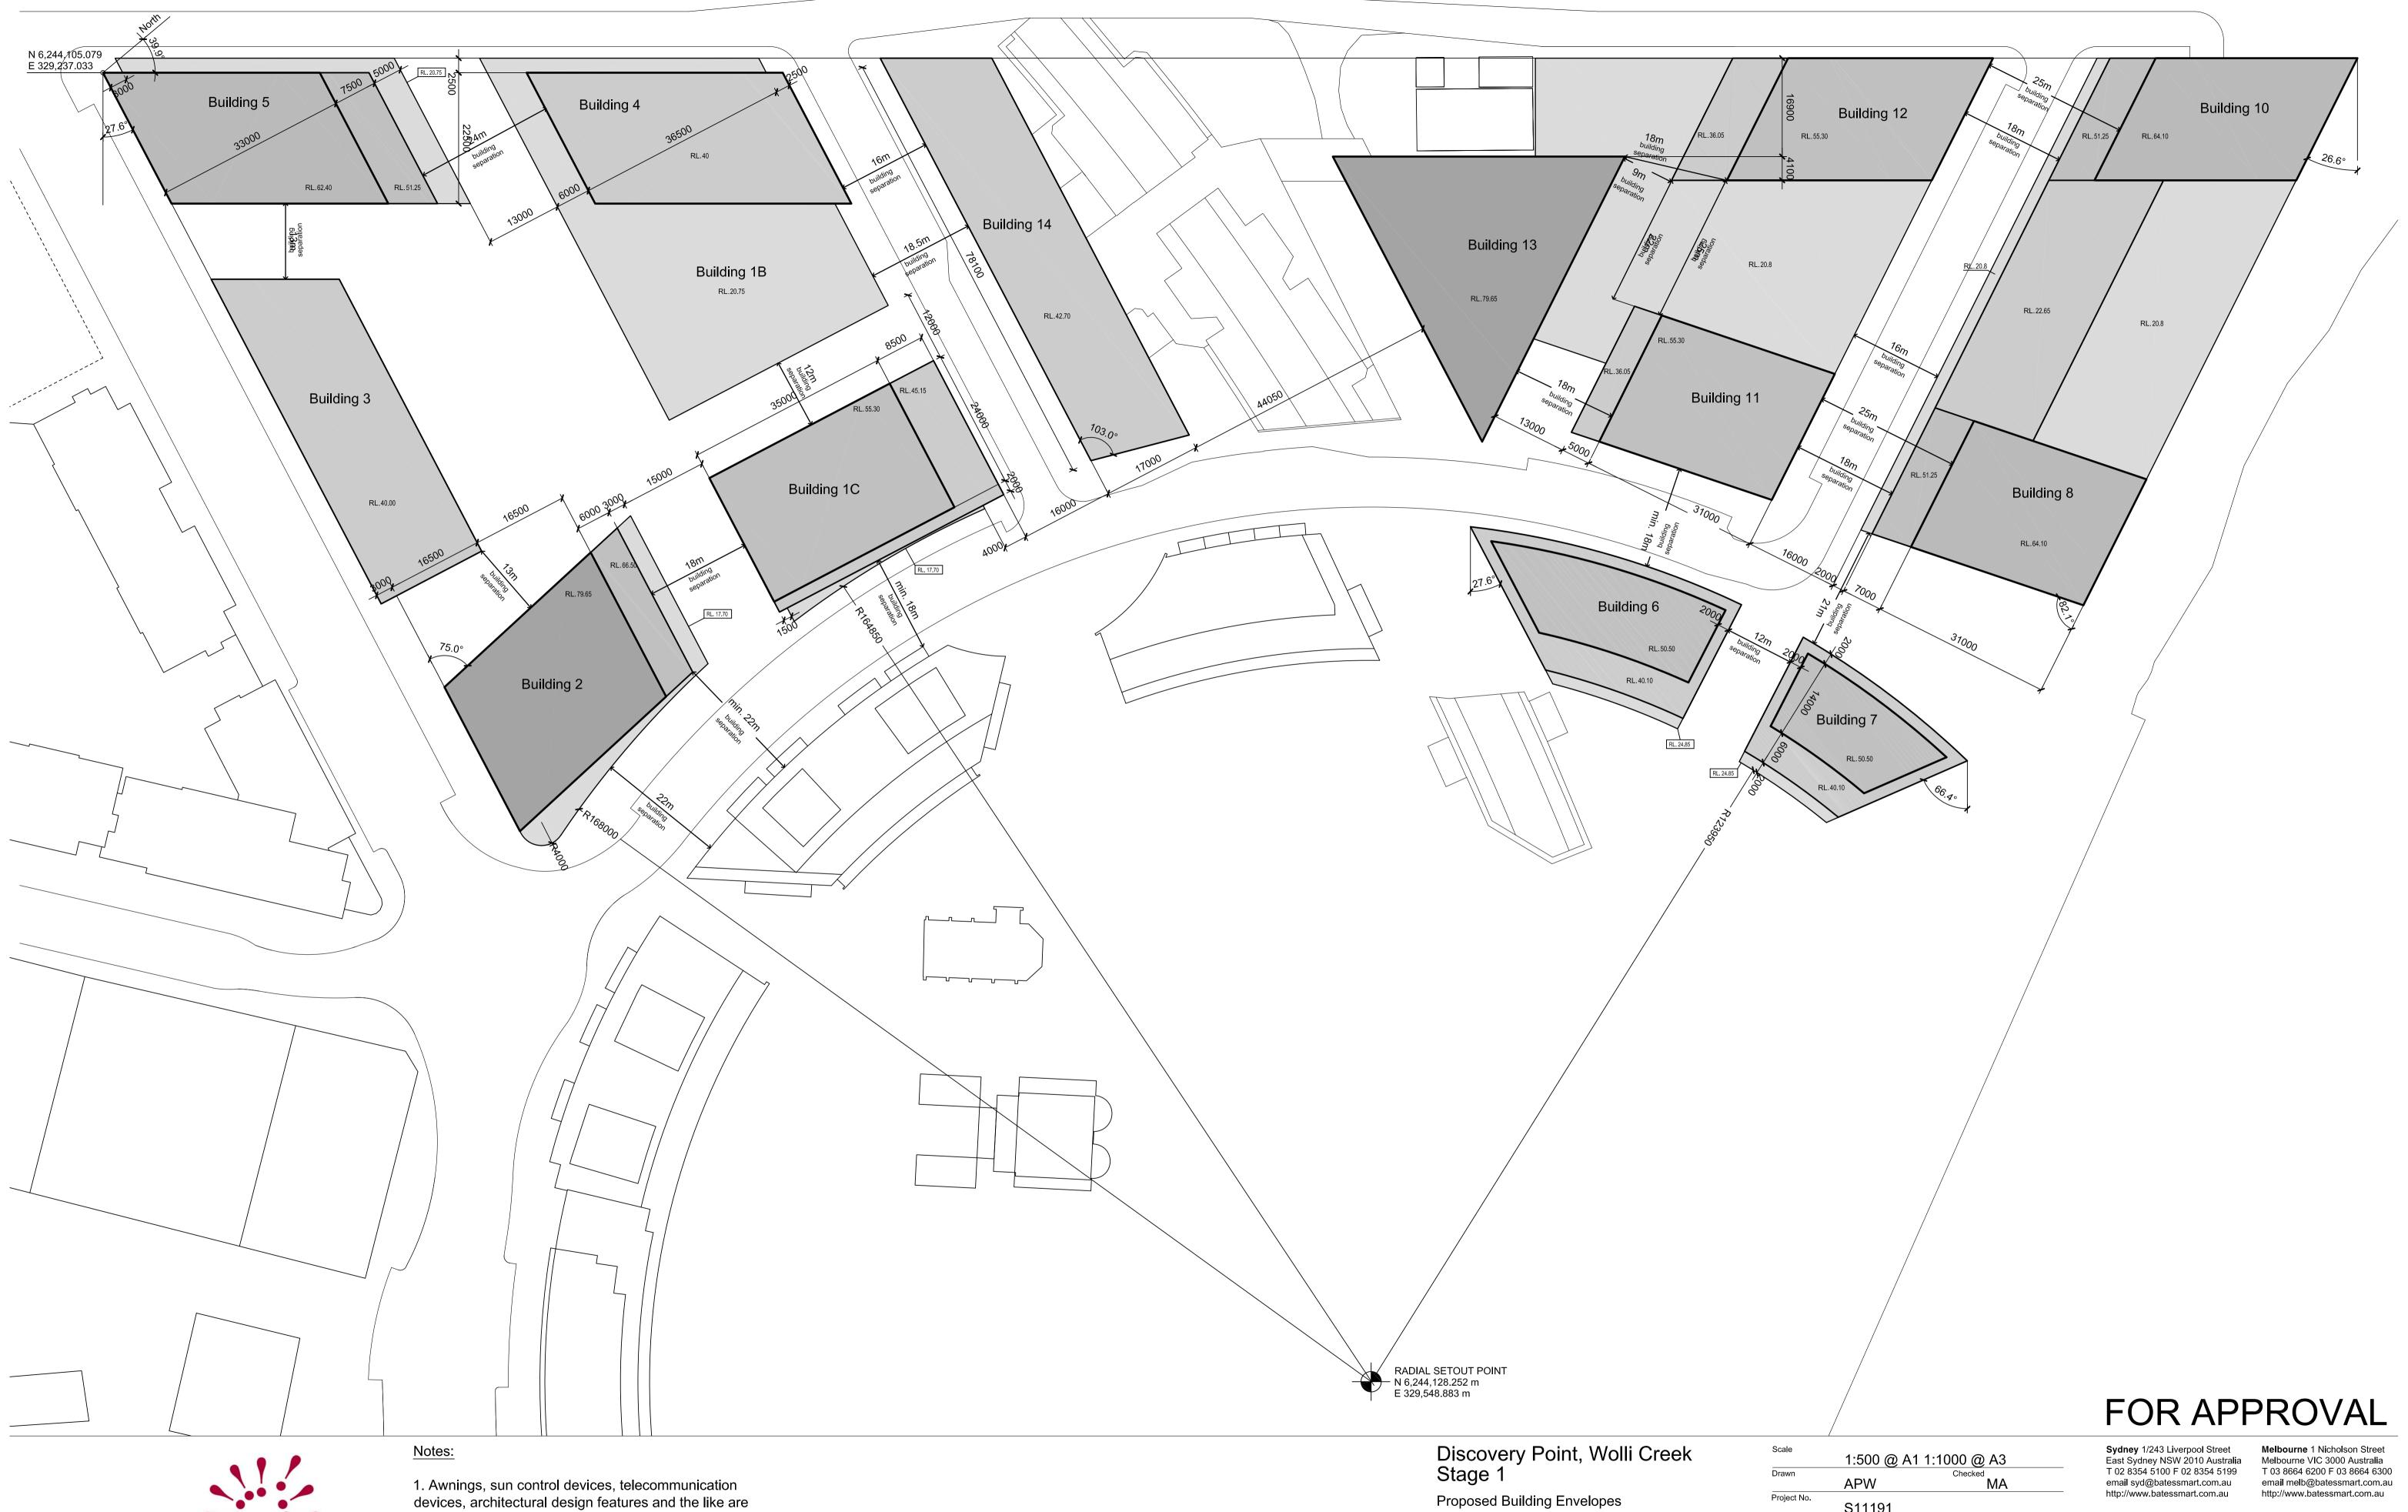

permitted to encroach beyond the building envelopes.

2. Where approved building separation distances are below RFDC 'Rules of thumb', suitable design measures to ensure privacy (e.g. dwelling orientation, privacy screens, hi-light windows and the like) must be demonstrated in detailed project applications

**Bates Smart Pty Ltd** ABN 70 004 999 400

DA3-001

**BATESSMART** 

Low Level Plan 1:250

Typical Level Plan DA3-010 1 : 250

NOTE: AWNINGS, SUN CONTROL DEVICES, TELECOMMUNICATION DEVICES, ARCHITECTURAL DESIGN FEATURES AND THE LIKE ARE PERMITTED TO ENCROACH BEYOND THE BUILDING ENVELOPES

Amendments since Revision A

Envelope reduced at East, West and South to increase building separation
Setback to Cooks River Increased Typical High Level Plan width amended

03.06.13 FOR APPROVAL 19.02.13 FOR INFORMATION 11.11.11 FOR APPROVAL 18.04.11 FOR APPROVAL 10.12.10 FOR APPROVAL 16.06.10 FOR APPROVAL

Discovery Point, Wolli Creek Concept Plan

Building 8 Envelope Parameters

Check all dimensions and site conditions prior to commencement of any work, the purchase or ordering of any materials, fittings, plant, services or equipment and the preparation of shop drawings and or the fabrication of any components. Do not scale drawings - refer to figured dimensions only. Any discrepancies shall immediately be referred to the architect for clarification.

## Discovery Point, Wolli Creek Concept Plan

Building 9 Envelope Parameters

Check all dimensions and site conditions prior to commencement of any work, the purchase or ordering of any materials, fittings, plant, services or equipment and the preparation of shop drawings and or the fabrication of any components.