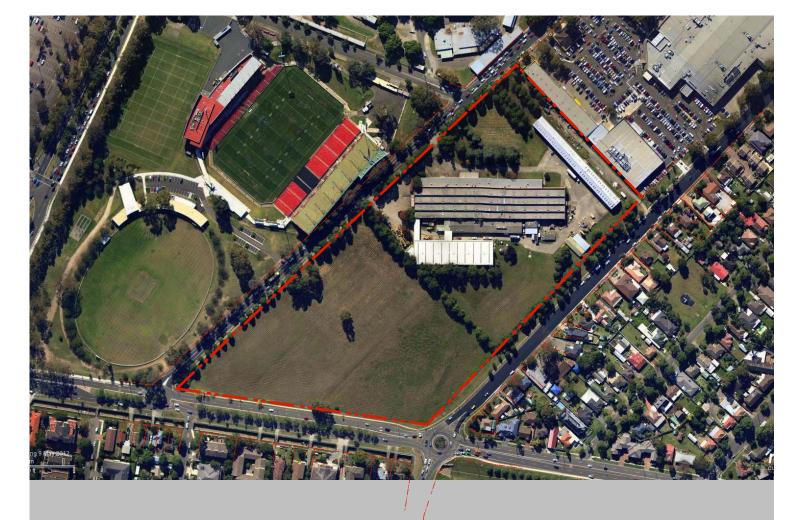

G ENVELOPE PLAN            |                     |
| DA039 | BUILDING ENVELOPE ELEVATIONS      |                     |
| DA040 | BUILDING ENVELOPE ELEVATIONS/SECT | IONS                |
| DA041 | BUILDING ENVELOPE SECTIONS        |                     |
|       |                                   |                     |
| DA046 | SUMMER SOLSTICE                   | SHADOWS             |
| DA047 | EQUINOX                           |                     |
| DA048 | WINTER SOLSTICE                   |                     |
|       |                                   |                     |
| DA051 | 3D VIEWS 1                        | 3D VIEWS            |
| DA052 | 3D VIEWS 2                        |                     |
|       |                                   |                     |



## **NEPEAN GREEN**

Mixed Use Development

164 STATION STREET, PENRITH NSW 2750



LEFFLER SIMES ARCHITECTS

7 YOUNG STREET NEUTRAL BAY L1, 410 CROWN STREET SURRY HILLS T: 02 9909 3344 lefflersimes.com.au T: 02 8668 0000 turnerassociates.com.au



TUCNEC+ASSOCIATES