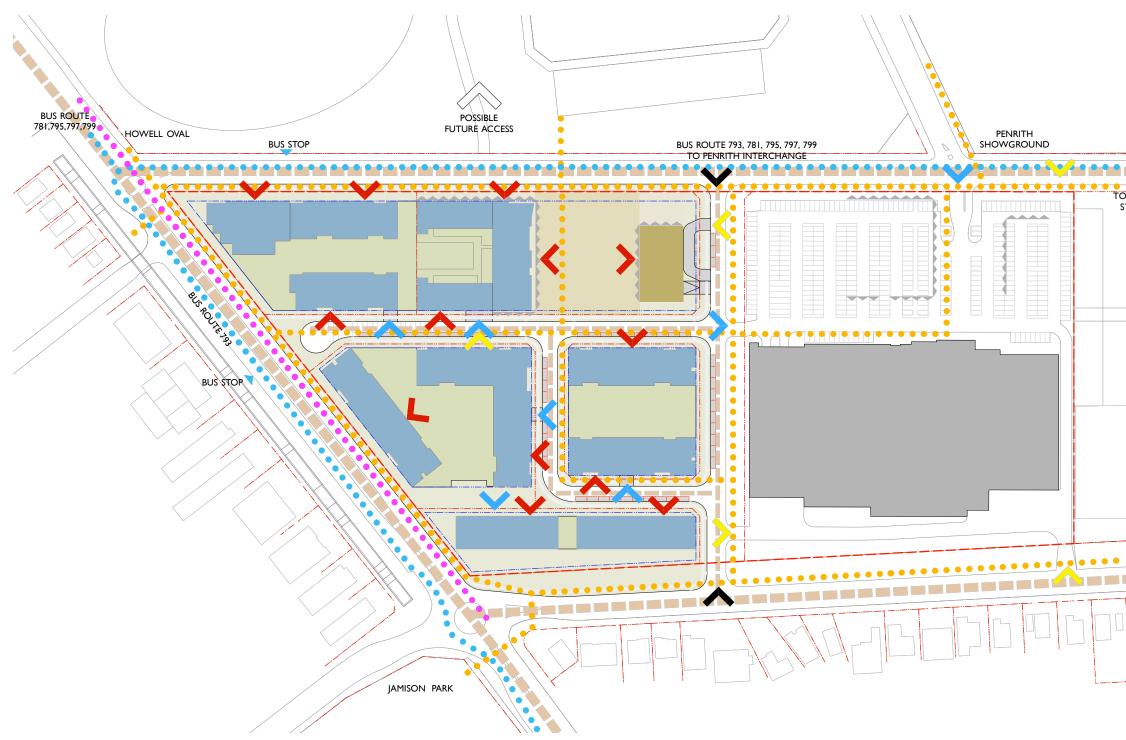

|             | - Site Boundary                     |  |  |  |  |  |  |
|-------------|-------------------------------------|--|--|--|--|--|--|
| O PENRITH   | ET HIERARCHY KEY                    |  |  |  |  |  |  |
| STATION     | Major Roads                         |  |  |  |  |  |  |
|             | Minor Road (Local Road)             |  |  |  |  |  |  |
| мс          | VEMENT ACCESS + PARKING KEY         |  |  |  |  |  |  |
| <b>&lt;</b> | Access to Site                      |  |  |  |  |  |  |
| $\langle$   | Future Connection                   |  |  |  |  |  |  |
| •••         | Predominant Pedestrian Routes       |  |  |  |  |  |  |
| •••         | • Bus Stops and Bus Routes          |  |  |  |  |  |  |
| •••         | Maintain Bicycle Route Provisions   |  |  |  |  |  |  |
|             | Pedestrian Entry/Access             |  |  |  |  |  |  |
| PARK        | Parking Entry/Access                |  |  |  |  |  |  |
| <           | Service Entry/Access                |  |  |  |  |  |  |
|             | Retail - Street Activation - Awning |  |  |  |  |  |  |