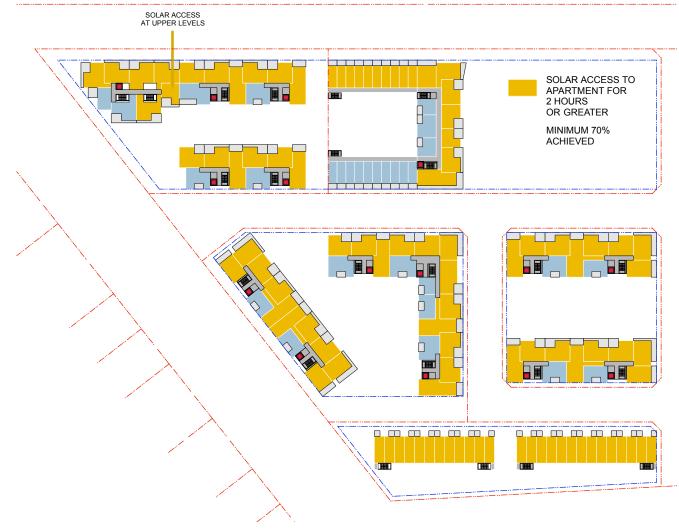

## **CROSS VENTILATION**

BASIX Cert # PARKVIEW PENRITH PTY LTD DLCS Quality Endorses Licence Number 4168 PARKVIEW

**SOLAR ACCESS** 

|                                           | B<br>A<br>Rev.                | 25-05-13<br>20-07-12<br>Date | kjd<br>kjd<br>Approver | ls                 | Jpdate to new lo<br>ssued for inform<br>evision Notes |       |       |
|-------------------------------------------|-------------------------------|------------------------------|------------------------|--------------------|-------------------------------------------------------|-------|-------|
| ECTIME<br>PEAN GREEN<br>\$ STATION STREET | SCALE<br>NTS<br>STATUS<br>FOR | @A1, 509                     | -                      | JOB No.<br>DWG No. | 12014<br>DA016                                        | REV B | NORTH |
| NRITH NSW 2750                            | TUCNEC+ASSOCIATES             |                              |                        |                    |                                                       |       |       |