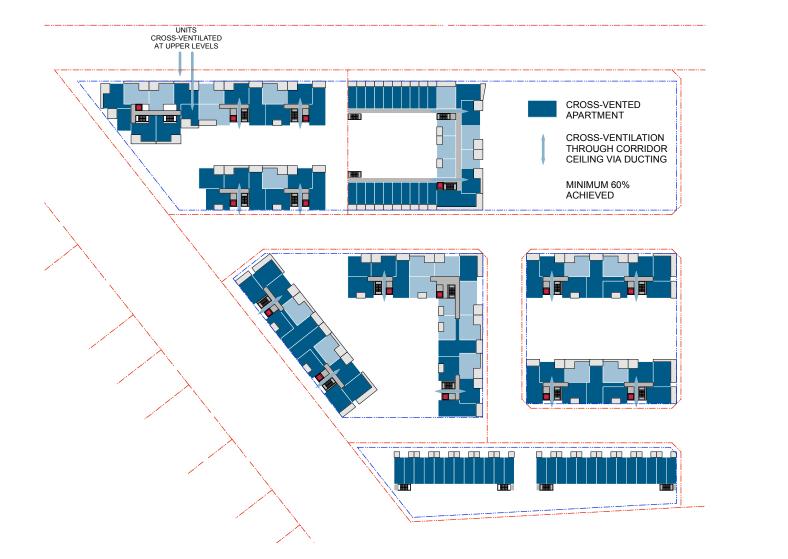

## **CROSS VENTILATION**

BASIX Cert # PARKVIEW PENRITH PTY LTD DLCS Quality Endorses Licence Number 4168 PARKVIEW

**SOLAR ACCESS** 

|                                           | B<br>A<br>Rev.                | 25-05-13<br>20-07-12<br>Date | kjd<br>kjd<br>Approver | ls                 | Jpdate to new lo<br>ssued for inform<br>evision Notes |       |       |
|-------------------------------------------|-------------------------------|------------------------------|------------------------|--------------------|-------------------------------------------------------|-------|-------|
| ECTIME<br>PEAN GREEN<br>\$ STATION STREET | SCALE<br>NTS<br>STATUS<br>FOR | @A1, 509                     | -                      | JOB No.<br>DWG No. | 12014<br>DA016                                        | REV B | NORTH |
| NRITH NSW 2750                            | TUCNEC+ASSOCIATES             |                              |                        |                    |                                                       |       |       |