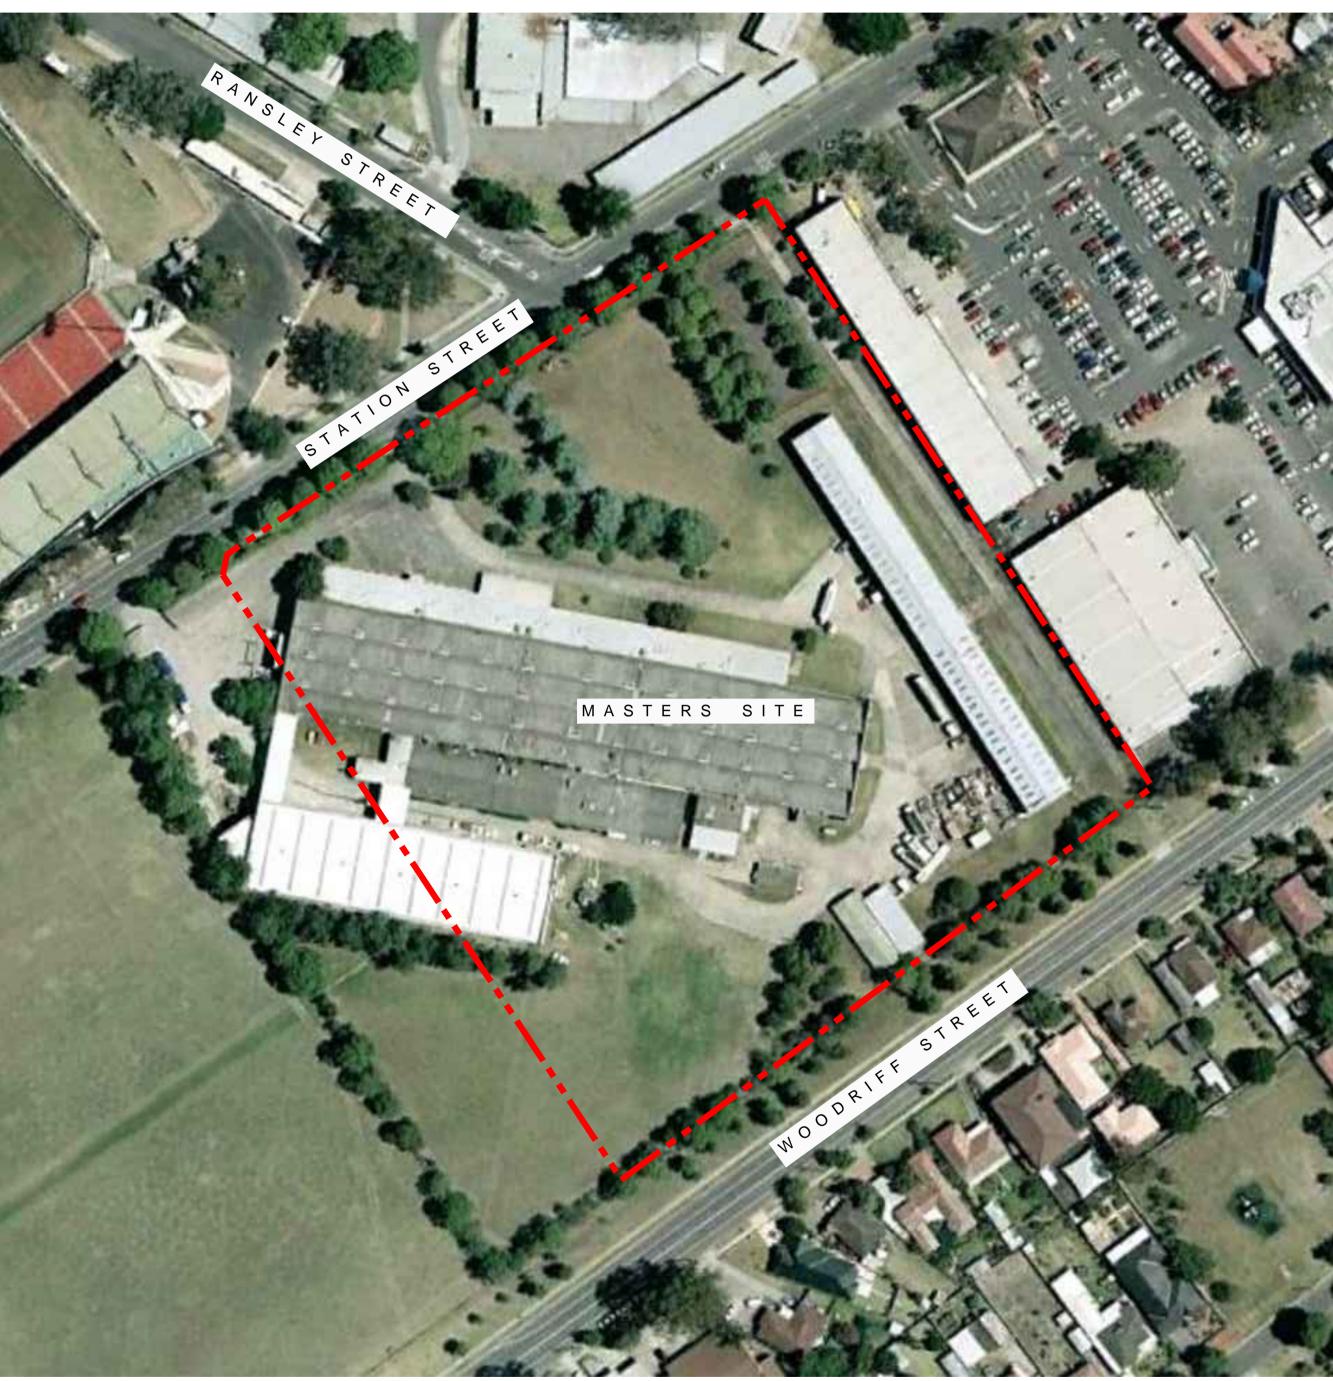

## DRAWING REGISTER

DRWG TITLE DRWG. NO. DA020 TITLE SHEET & LOCALITY PLAN DA021 SITE PLAN DA022 FLOOR PLAN

DA023 ROOF PLAN DA024 ELEVATIONS DA025 SECTIONS

Project: Nepean Green 164 Station Street, Penrith, NSW.

DATE 06.06.13

| ISSUE  | AMENDMENT                | CH  |
|--------|--------------------------|-----|
| <br>P2 | ISSUED FOR DA SUBMISSION | JAJ |
|        |                          |     |

IMAGE SUPPLIED BY GOOGLE