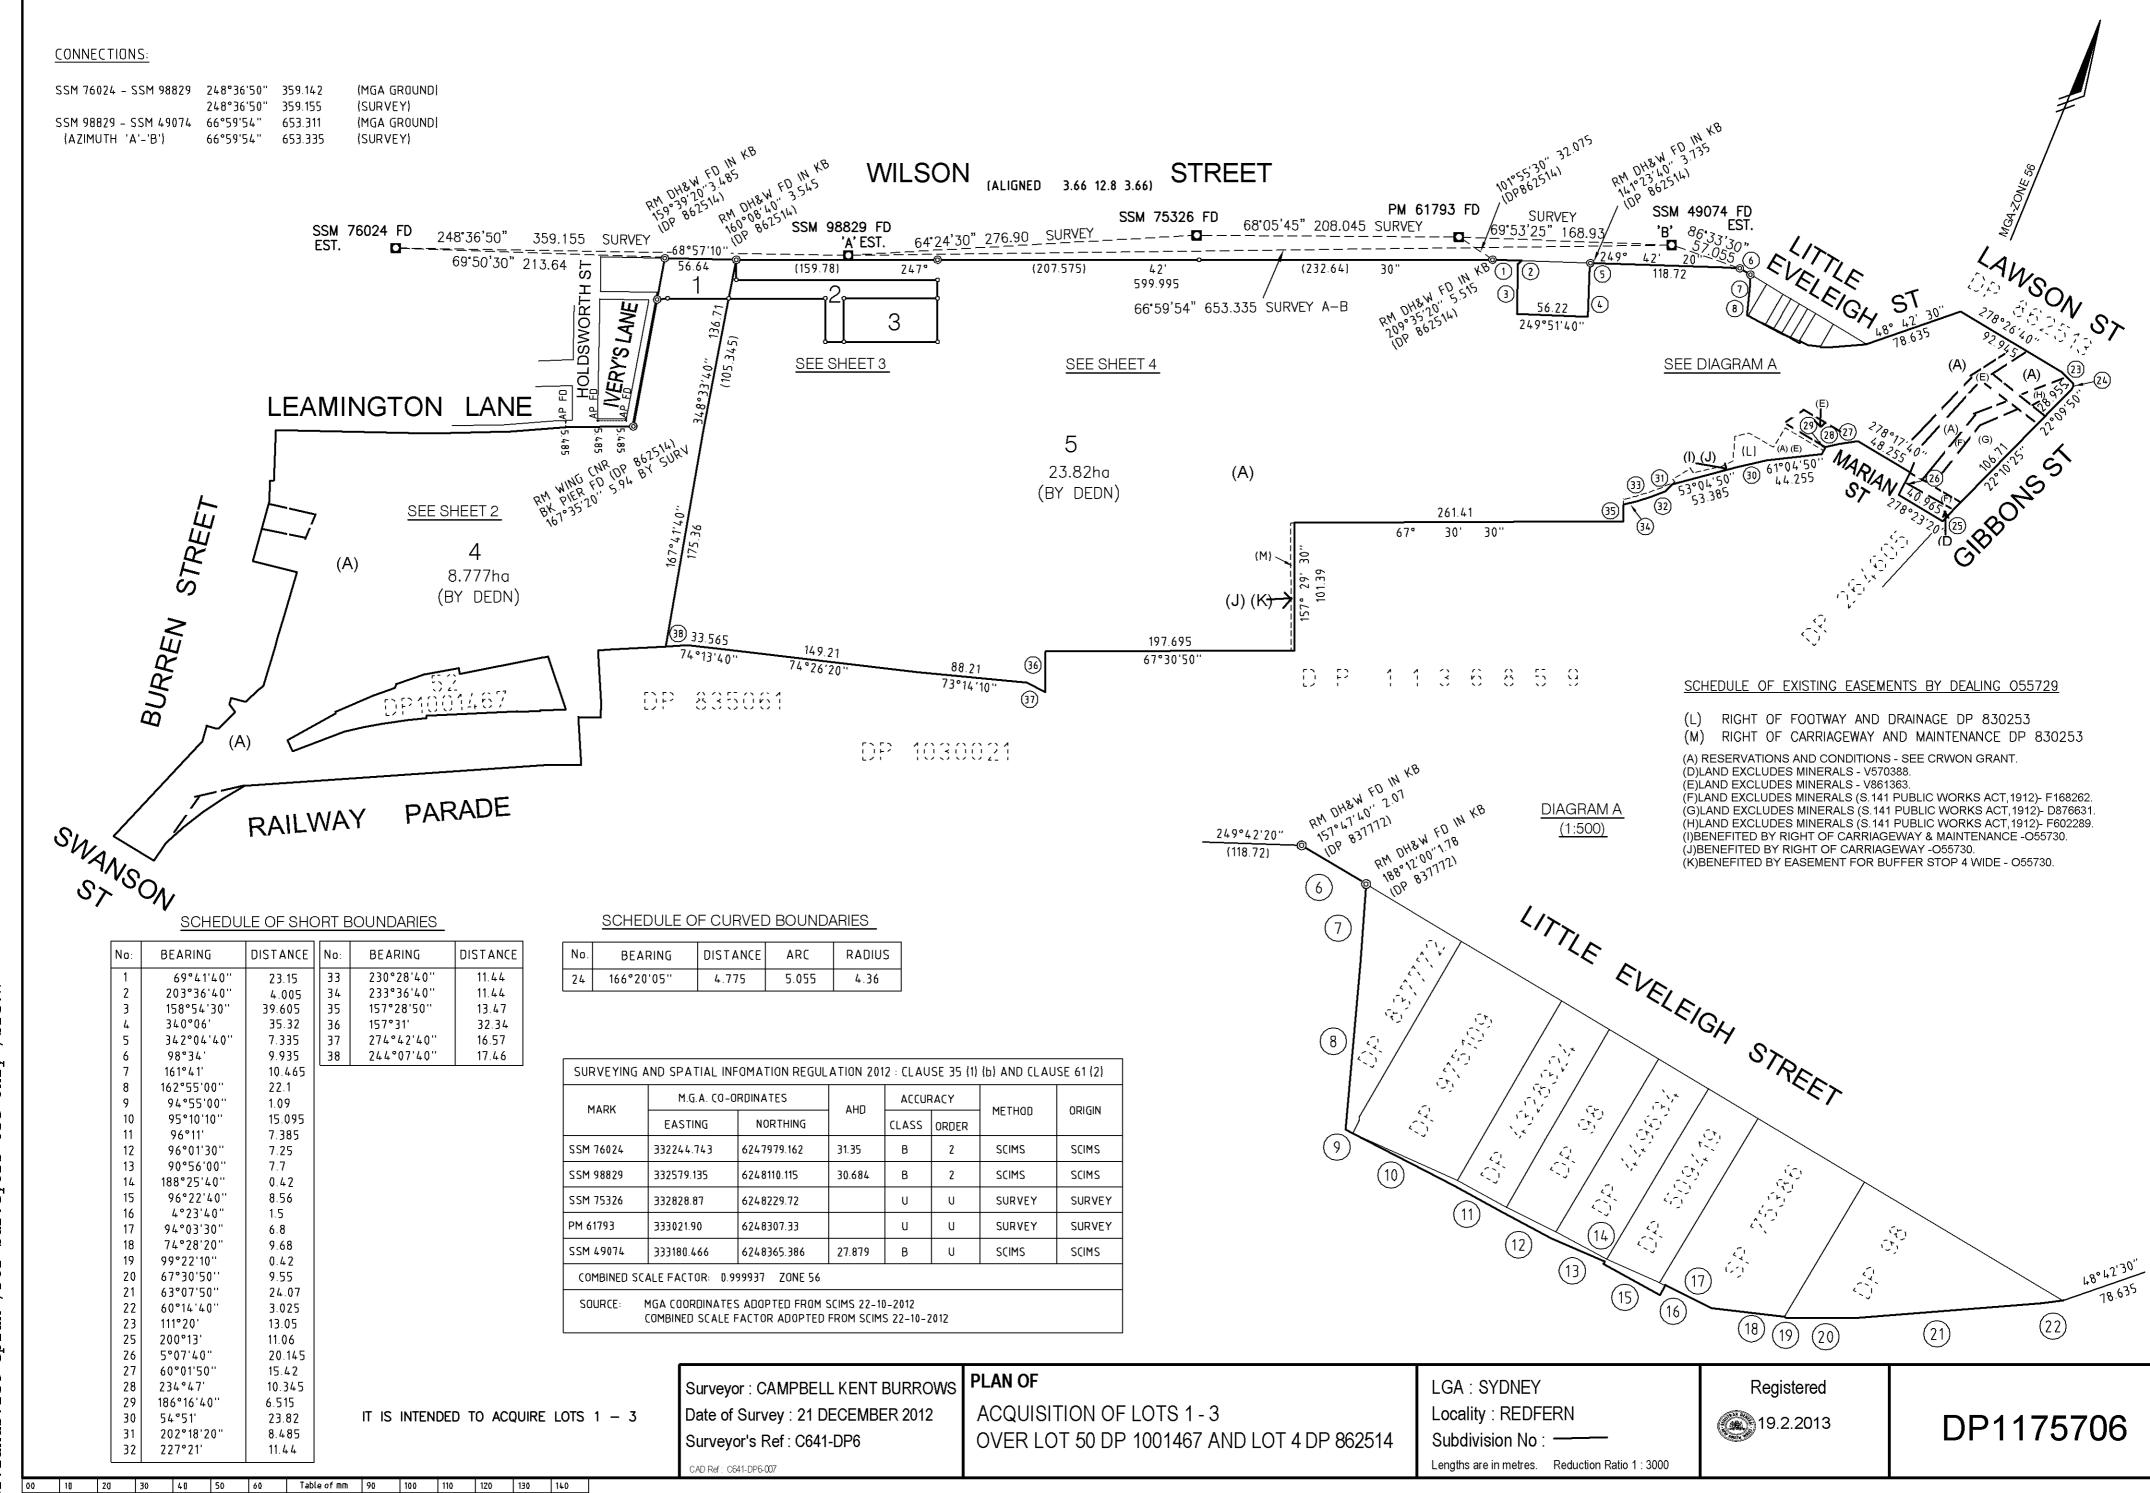

9

/Seq:3

/Prt:20-Feb-

DP1175706 PLAN FORM 2 (A2) 4 of 4 Sheets CODRINGTON ST 01 03 01 10 770570 (3) (C) (C) (C) SP 12808 SSM 75326 FD 152°04'30" WILSON STREET (ALIGNED 1.675-14.78-3.66) (0.3 OFF RD) (DP 862514) 599.995 42' 247° 30" (CONC. WALL) DH (LINE MK) (IN PATH) IRR. CRRGTD IRN FCE (ON BDY) (P) PROPOSED EASEMENTS BY CAVEAT AE149581R (P) SUBSTATION PREMISIS No.7680 "WILSON CODRINGTON" (GROUND LEVEL) 23.82ha Req:R183154 /Doc:DP 1175706 P /Rev:20-Feb-2013 /Sts:SC.OK Ref:lands:ict-eplan /For Surveyors Use Only /Src:W PLAN OF LGA: SYDNEY Surveyor : CAMPBELL KENT BURROWS Registered ACQUISITION OF LOTS 1 - 3 Locality: REDFERN Date of Survey : 21 DECEMBER 2012 19.2.2013 DP1175706 OVER LOT 50 DP 1001467 AND LOT 4 DP 862514 Subdivision No: — Surveyor's Ref : C641-DP6 IT IS INTENDED TO ACQUIRE LOTS 1 - 3 Lengths are in metres. Reduction Ratio 1:500 CAD Ref: C641-DP6-007 10 20 30 40 50 60 Table of mm 90 100 110 120 130 140