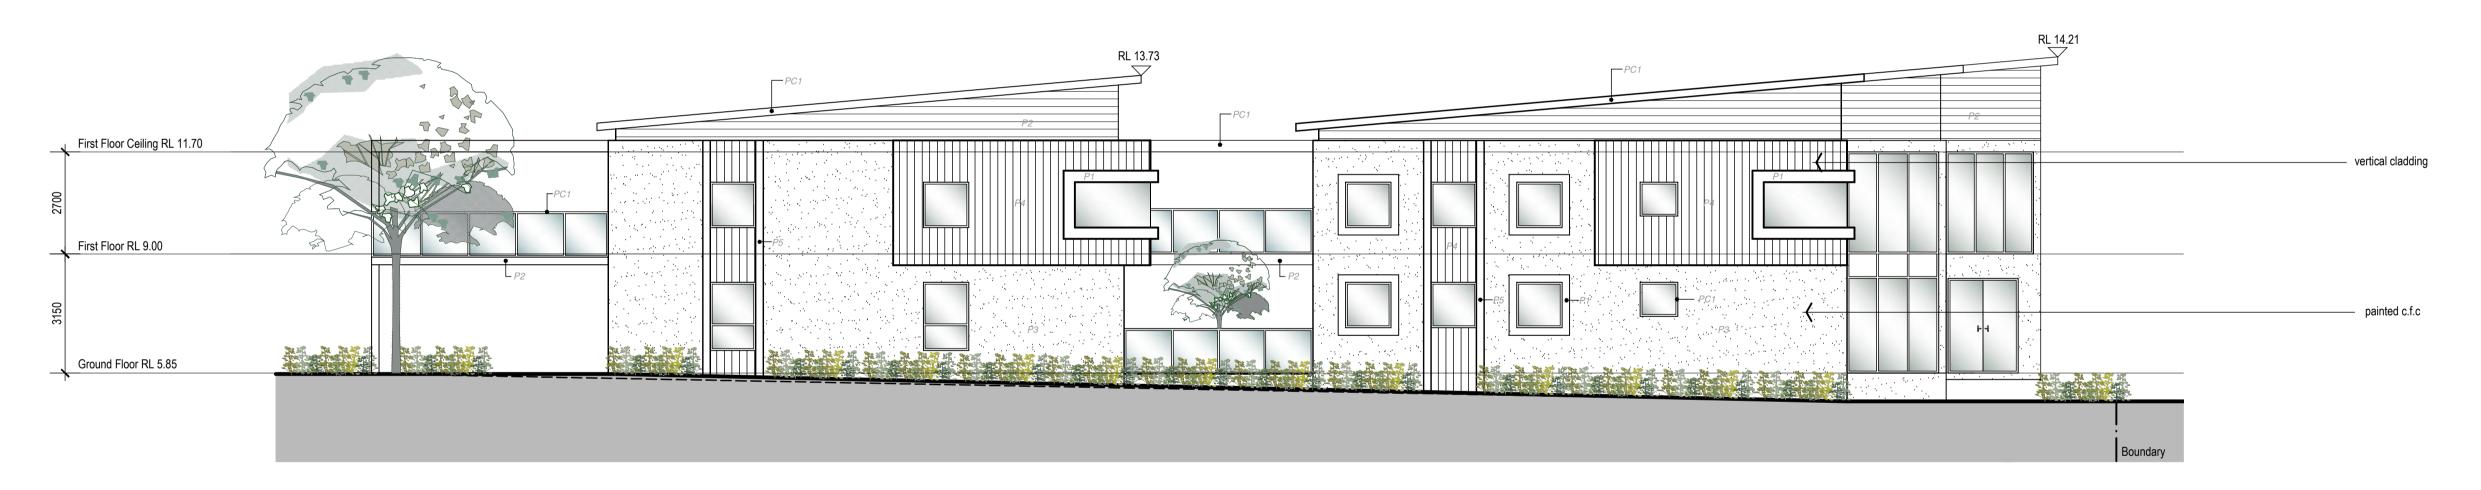

x.com.au

Ryleton pty Ita t/as Architex abn 32 003 315 142

55 Cowper Street, Granville, 2142

Tel. 9682 5088 Fax 9897 1606

DEVELOPMENT APPLICATION

Development Application
Proposed Childcare Centre

Project address
Lot 502 Macpherson Street,
Warriewood

Client
Meriton

Site Plan

2069 DA01

rawn Scale Checked
P.L 1:200 @ A1

bb No. Drawing No. Issue



378.6 sqm 315.9 sqm





True northpoint

Do not scale, check and verify all dimensions before commencing new work, ground levels may vary due to site conditions.



Ryleton pty ltd t/as Architex abn 32 003 315 142

Tel. 9682 5088 Fax 9897 1606 email@architex.com.au www.architex.com.au

Development Application Proposed Childcare Centre Lot 502 Macpherson Street,

First Floor Plan

Checked 1:100 @ A1 Drawing No. DA03



Northern Elevation



SOUTHERN ELEVATION



EASTERN ELEVATION - MACPHERSON STREET



Do not scale, check and verify all dimensions before commencing new work, ground levels may vary due to site conditions.

## LEGEND EXTERNAL MATERIALS AND FINISHES

P1 PAINT FINISH 1
Dulux Balsa Stone
P15D3
P2 PAINT FINISH 2
Dulux Stepney
PG2.C4

P3 PAINT FINISH 3
Dulux Antique White
PCWE7

PAINT FINISH 4
Dulux Blue Palm
PG1.C2

PAINT FINISH 5
Dulux Fluorescent Fire
P07.E9

PC1 POWDERCOAT 1
Dulux Notre Dame
36672 - Duralloy

SST STACKED STONE Decor - Bisque

C Revised to department of planning
B Turning bay, Car space allocations
A Development Application
P1 Preliminary

13-08-13
03-06-13
19-02-13







## WESTERN ELEVATION



## SECTION A-A



Front Fence Detail (scale 1:50)



...

Do not scale, check and verify all dimens