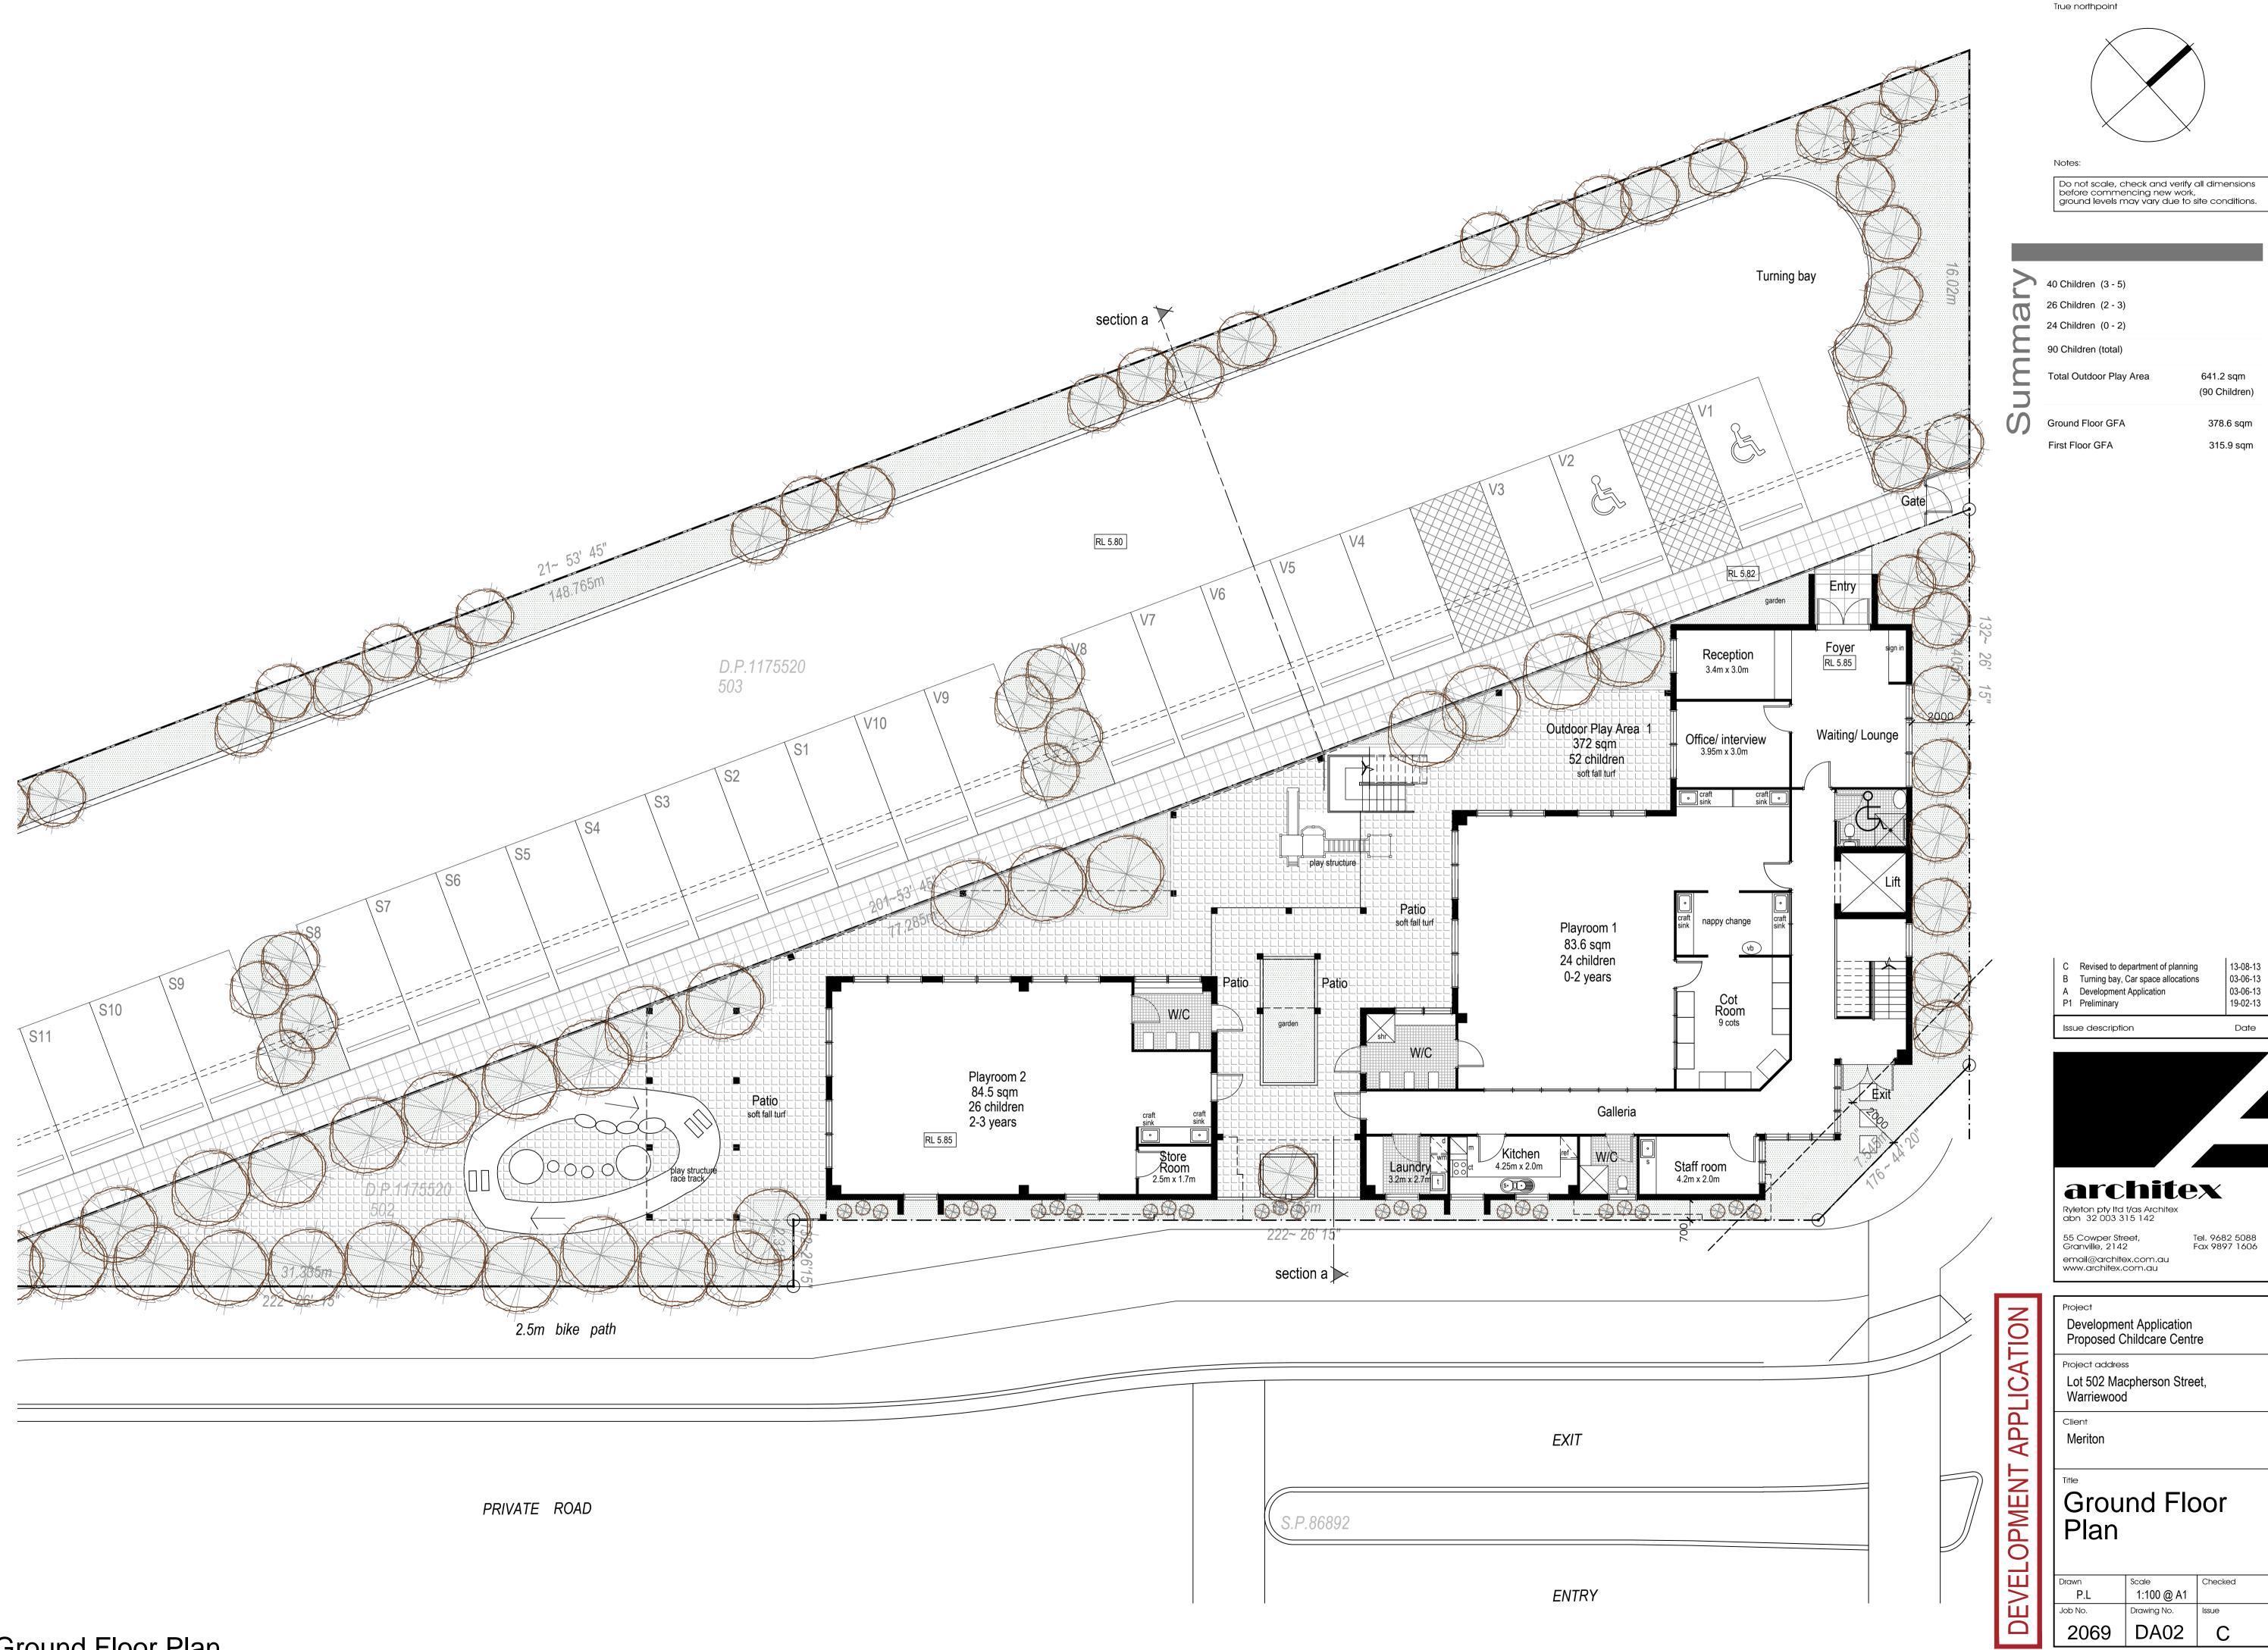

Client
Meriton

Site Plan

2069 DA01

rawn Scale Checked
P.L 1:200 @ A1

bb No. Drawing No. Issue

378.6 sqm 315.9 sqm

True northpoint

Do not scale, check and verify all dimensions before commencing new work, ground levels may vary due to site conditions.