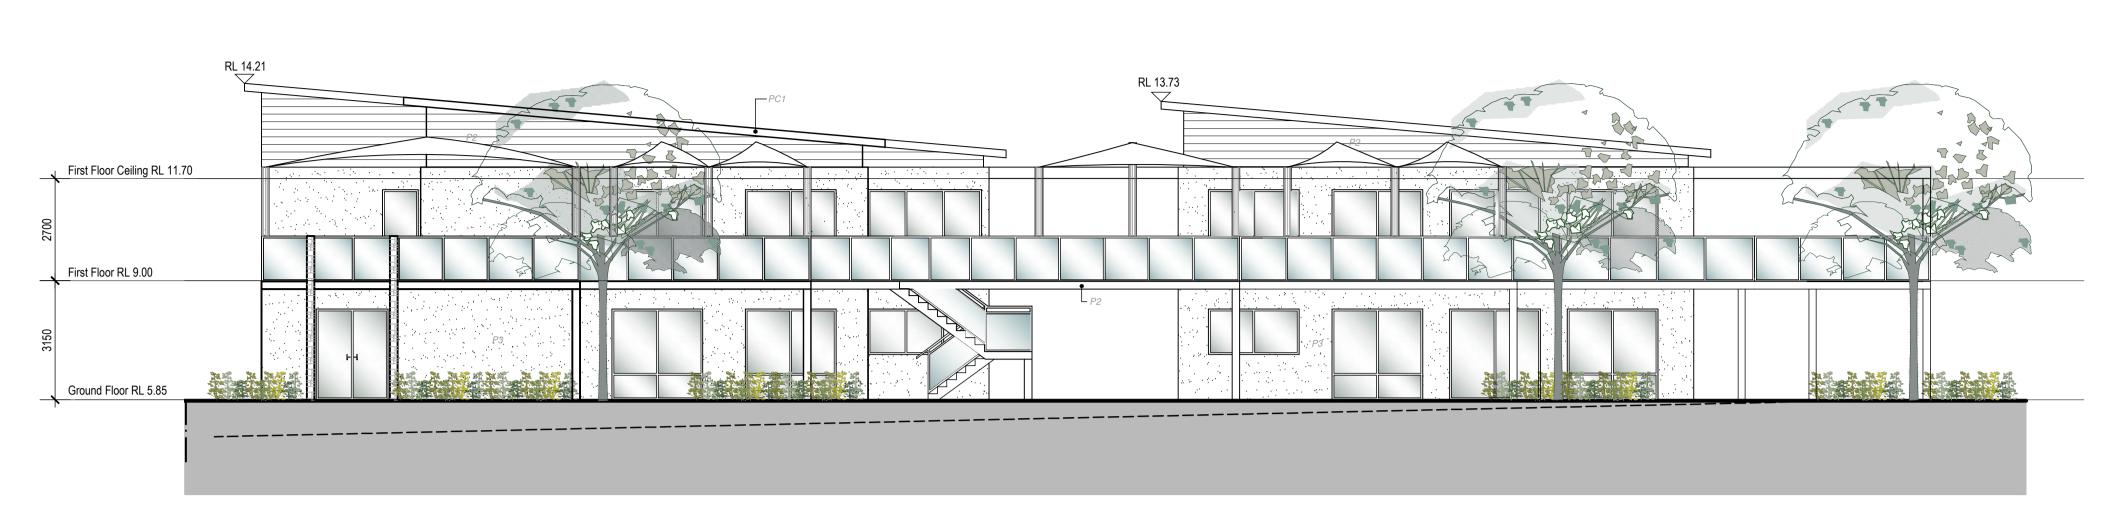

Checked 1:100 @ A1 Drawing No. DA03

Northern Elevation

SOUTHERN ELEVATION

EASTERN ELEVATION - MACPHERSON STREET

Do not scale, check and verify all dimensions before commencing new work, ground levels may vary due to site conditions.