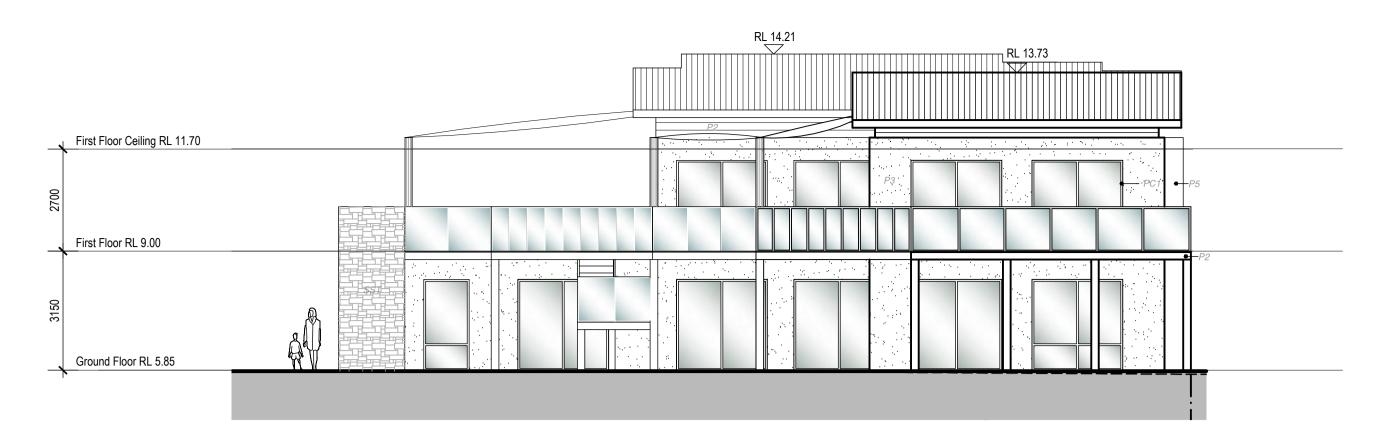

Checked 1:100 @ A1 Drawing No. DA03

Northern Elevation

SOUTHERN ELEVATION

EASTERN ELEVATION - MACPHERSON STREET

Do not scale, check and verify all dimensions before commencing new work, ground levels may vary due to site conditions.

## LEGEND EXTERNAL MATERIALS AND FINISHES

P1 PAINT FINISH 1
Dulux Balsa Stone
P15D3
P2 PAINT FINISH 2
Dulux Stepney
PG2.C4

P3 PAINT FINISH 3
Dulux Antique White
PCWE7

PAINT FINISH 4
Dulux Blue Palm
PG1.C2

PAINT FINISH 5
Dulux Fluorescent Fire
P07.E9

PC1 POWDERCOAT 1
Dulux Notre Dame
36672 - Duralloy

SST STACKED STONE Decor - Bisque

C Revised to department of planning
B Turning bay, Car space allocations
A Development Application
P1 Preliminary