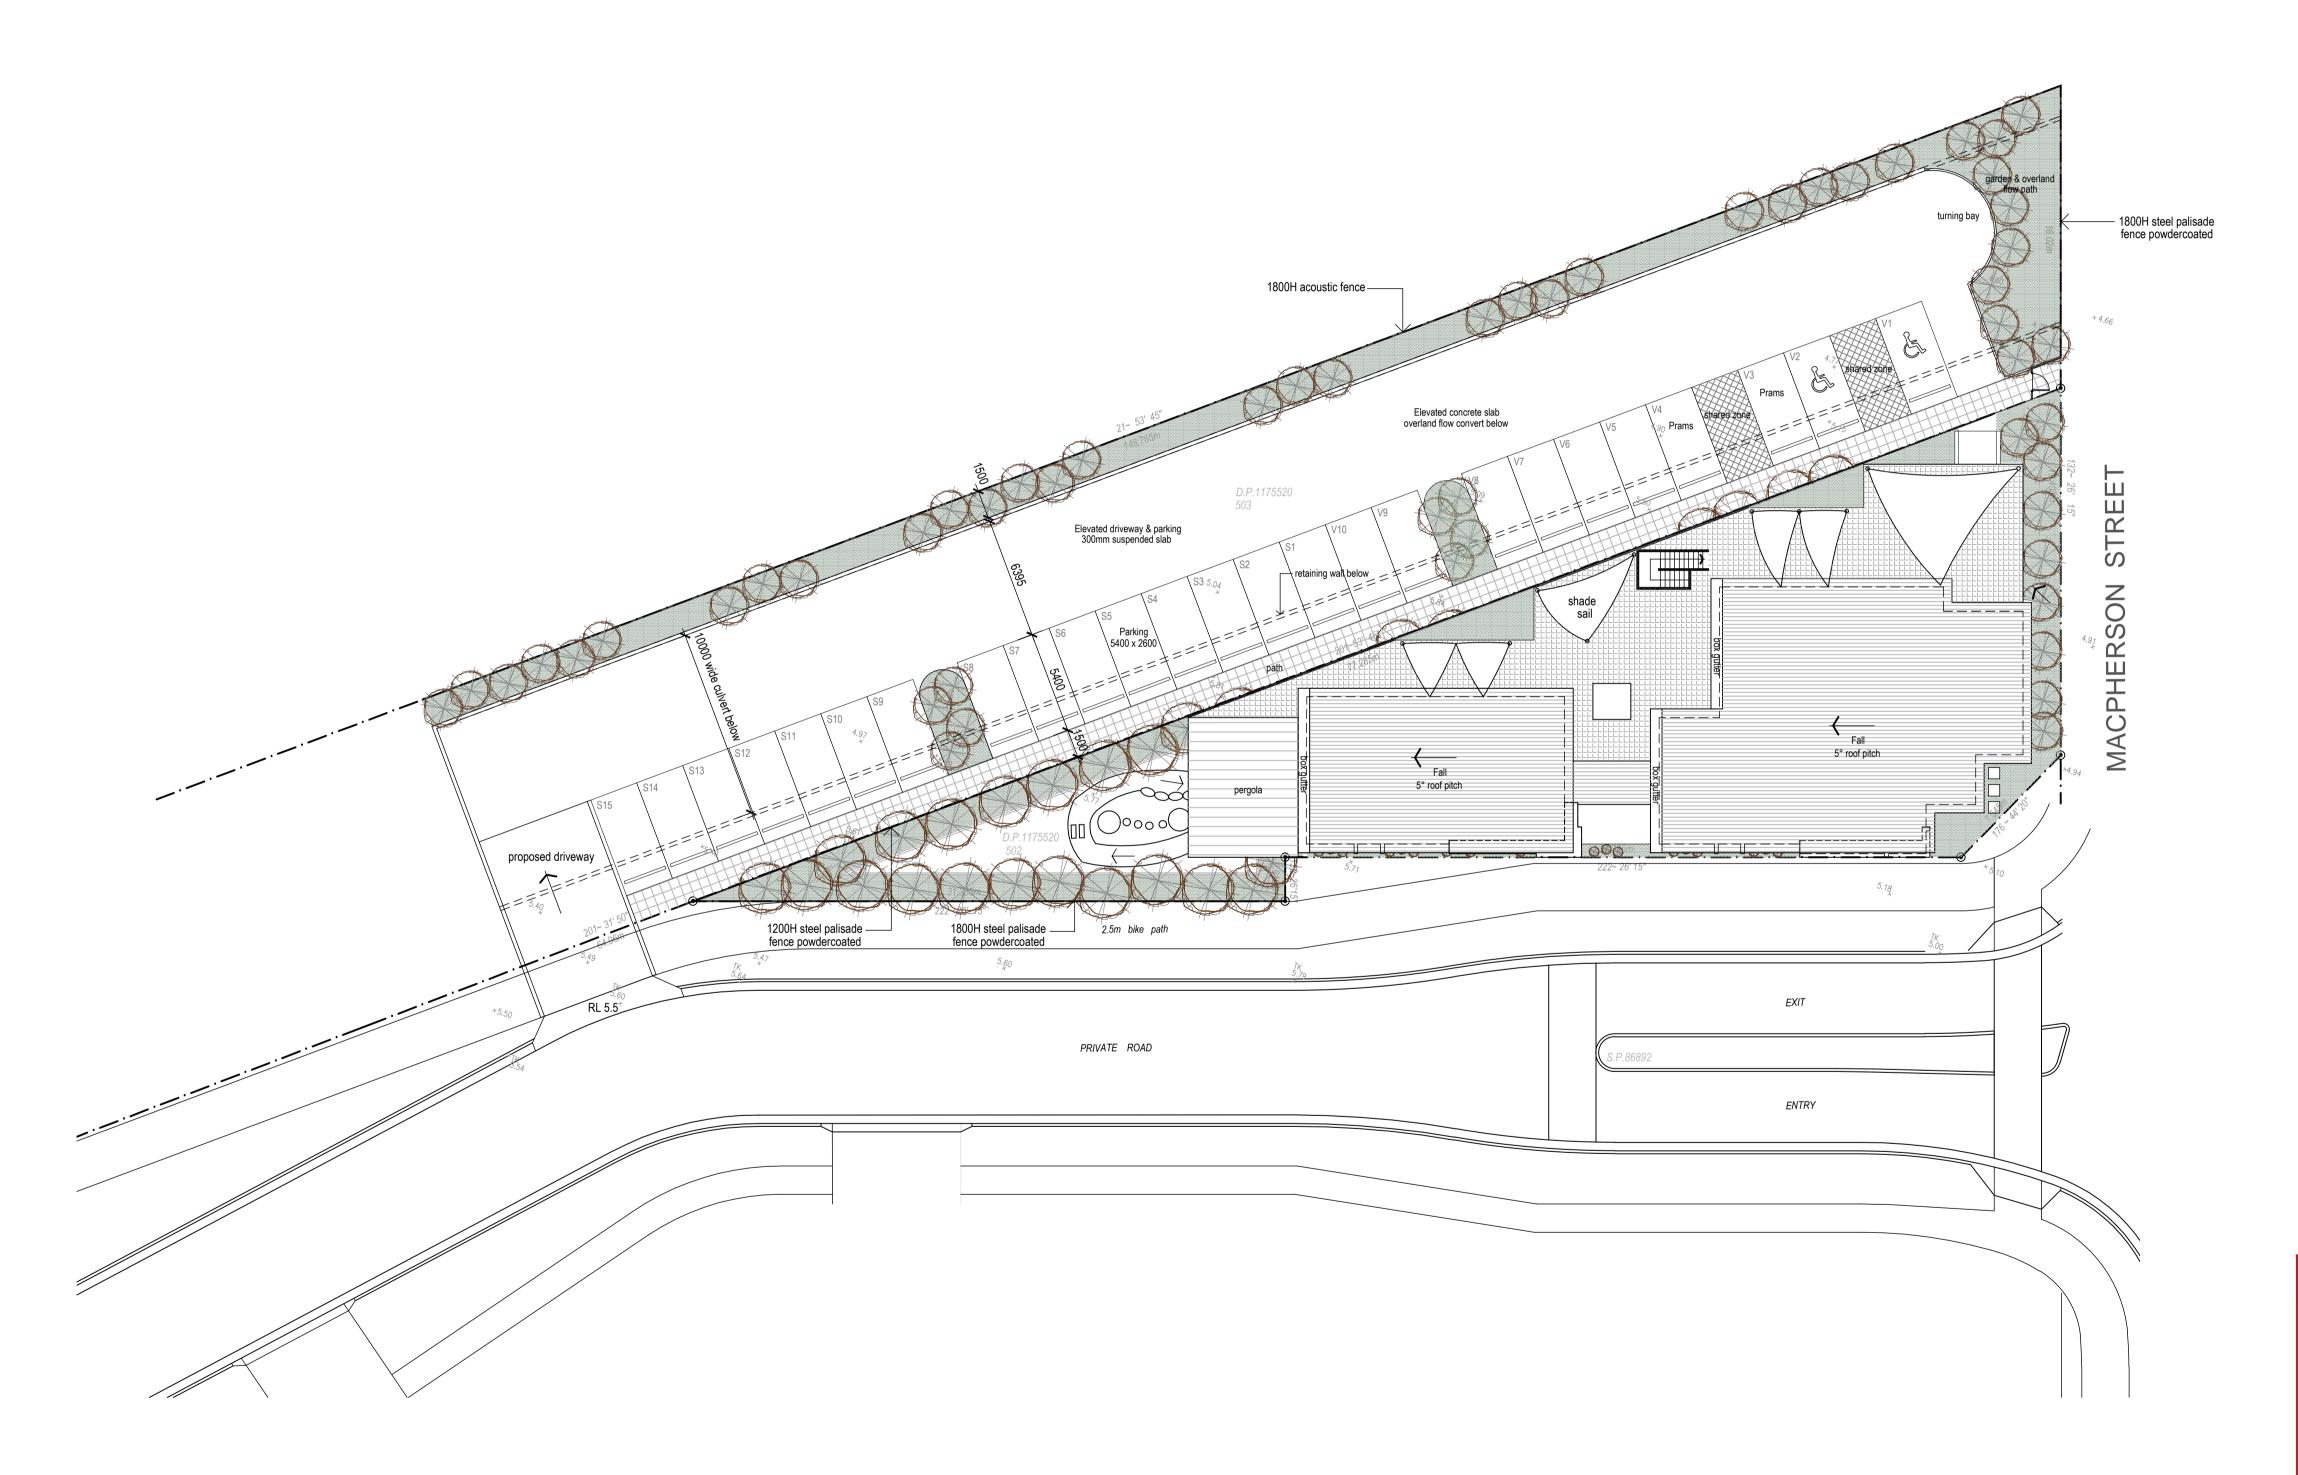

Client
Meriton

Site Plan

2069 DA01

rawn Scale Checked
P.L 1:200 @ A1

bb No. Drawing No. Issue

378.6 sqm 315.9 sqm

True northpoint

Do not scale, check and verify all dimensions before commencing new work, ground levels may vary due to site conditions.