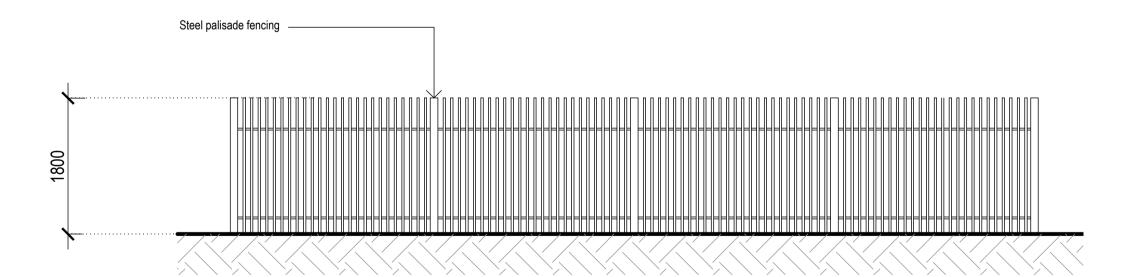

## SECTION A-A

Front Fence Detail (scale 1:50)

...

Do not scale, check and verify all dimensions before commencing new work, ground levels may vary due to site conditions.

C Revised to department of planning
B Turning bay, Car space allocations
A Development Application
P1 Preliminary