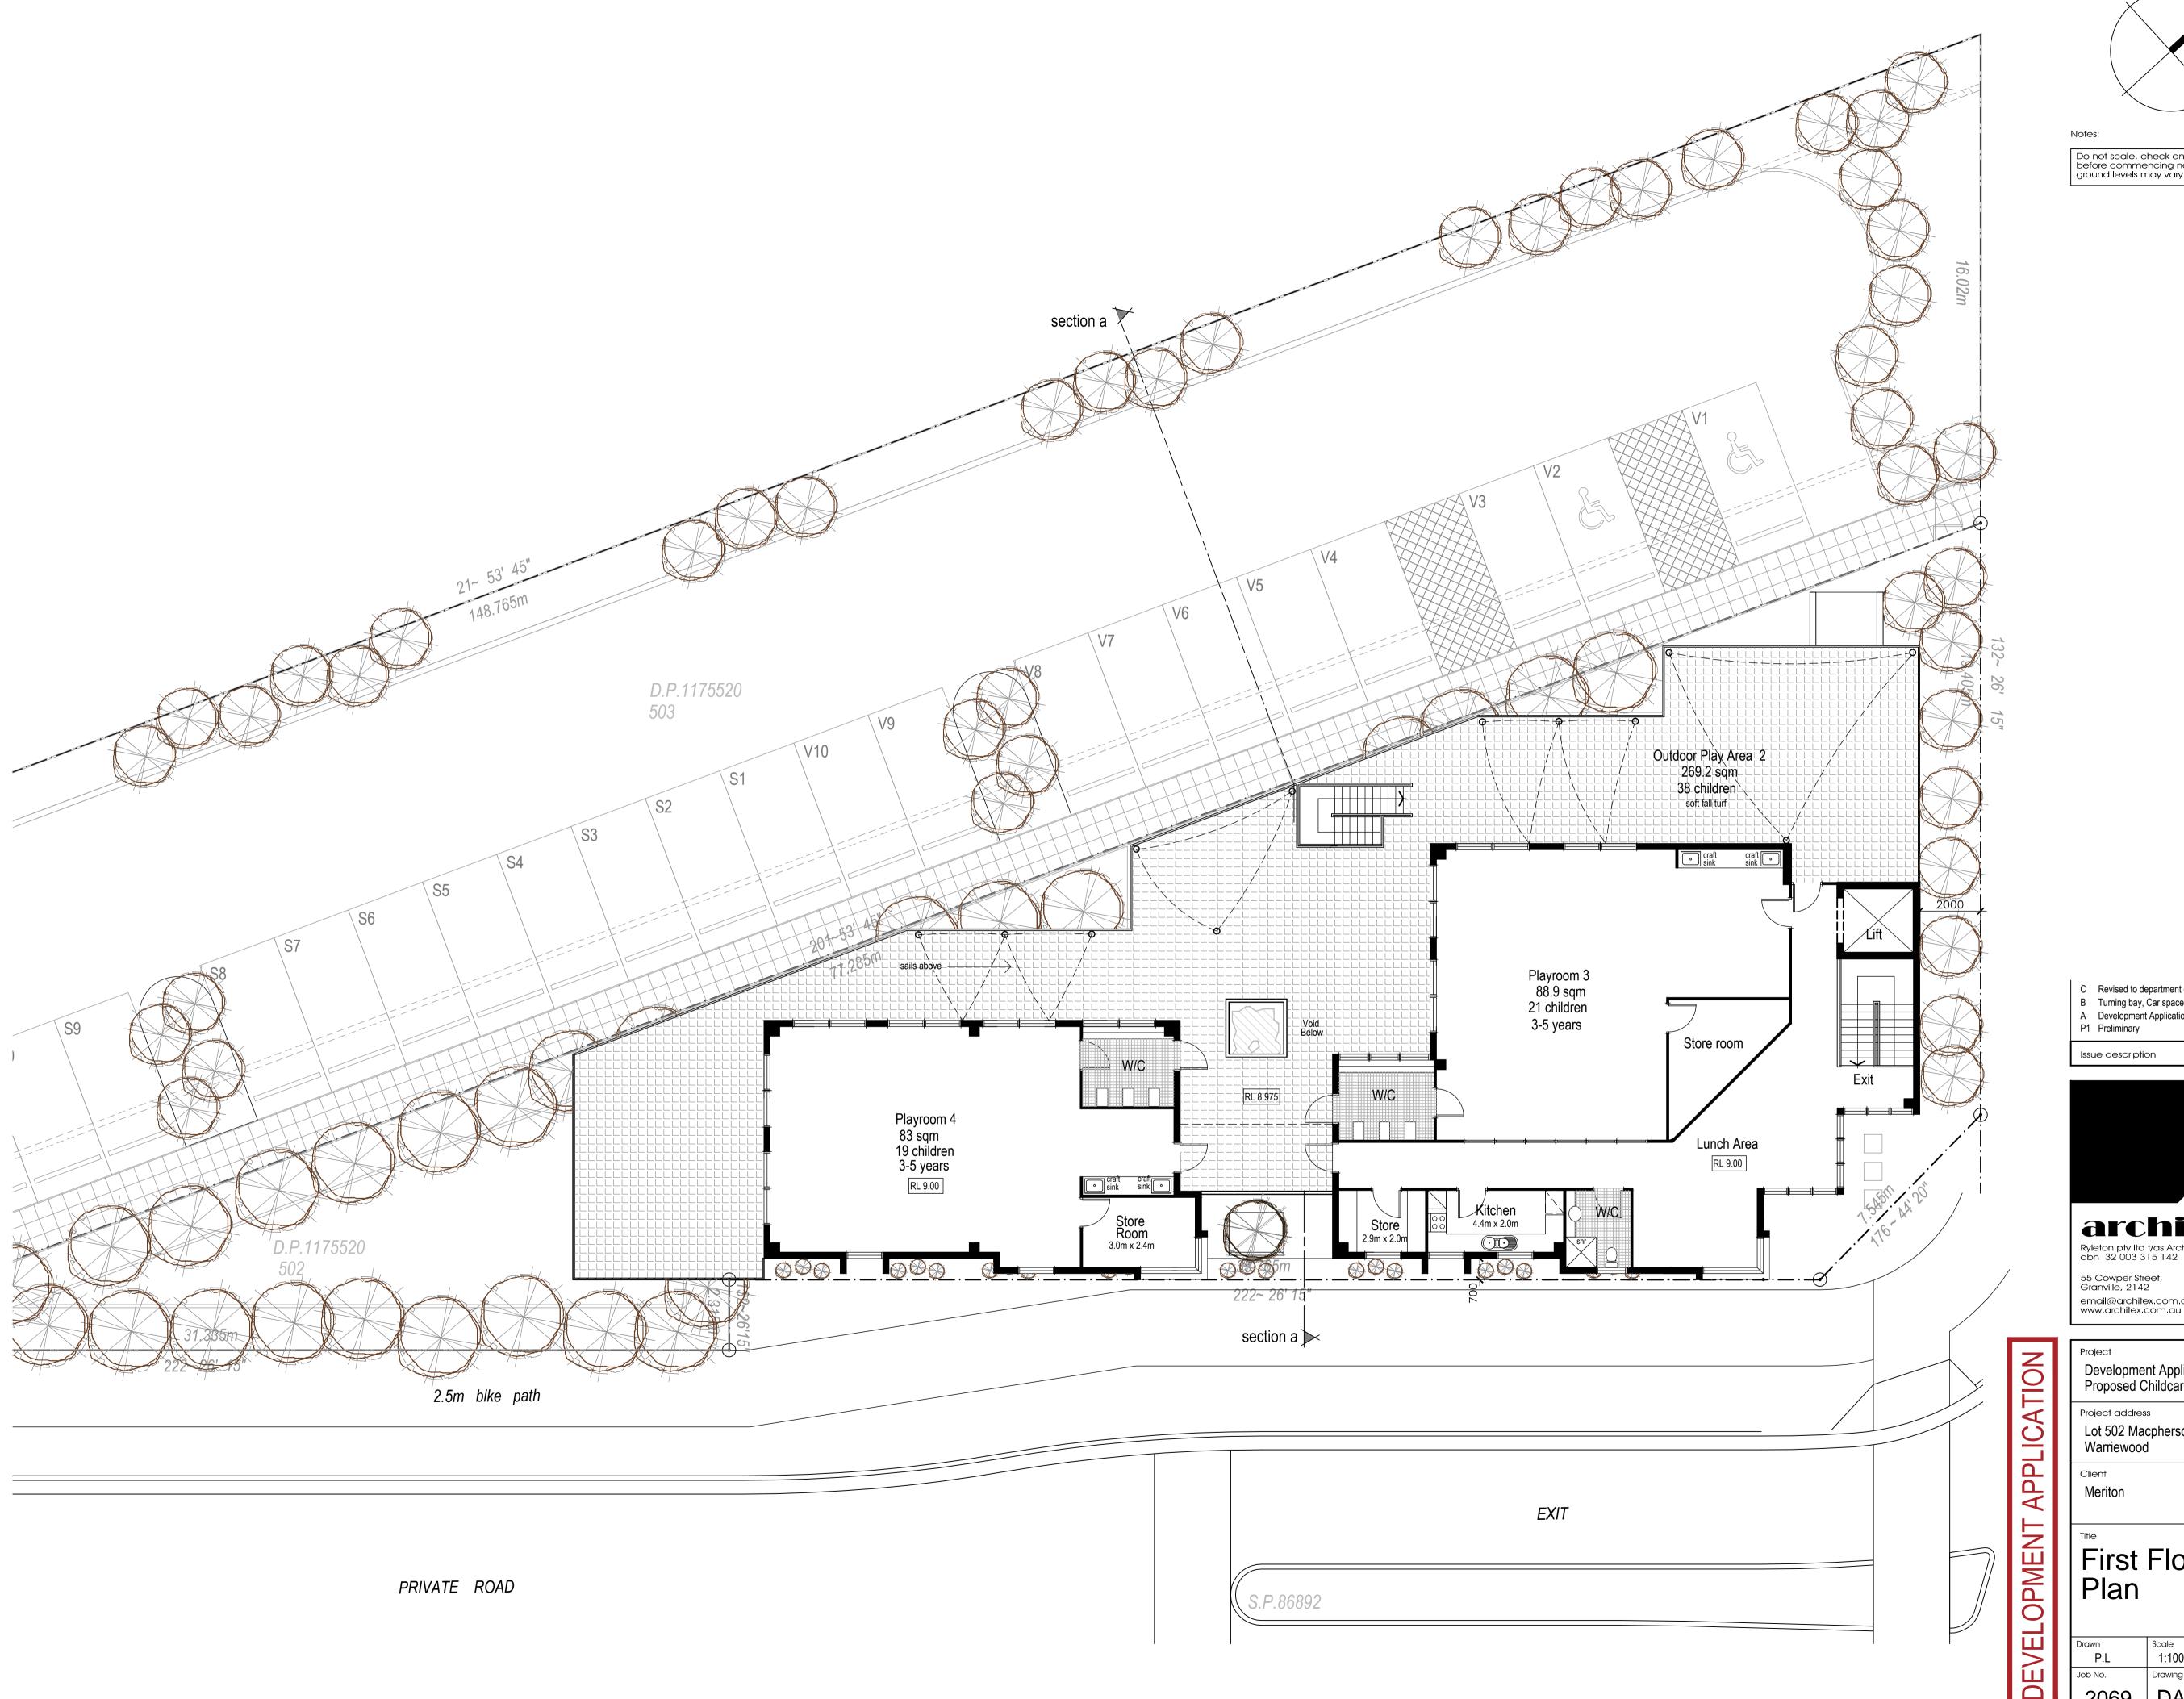

Ryleton pty ltd t/as Architex abn 32 003 315 142

Tel. 9682 5088 Fax 9897 1606 email@architex.com.au www.architex.com.au

Development Application Proposed Childcare Centre Lot 502 Macpherson Street,

First Floor Plan

Checked 1:100 @ A1 Drawing No. DA03

Northern Elevation

SOUTHERN ELEVATION

EASTERN ELEVATION - MACPHERSON STREET

Do not scale, check and verify all dimensions before commencing new work, ground levels may vary due to site conditions.