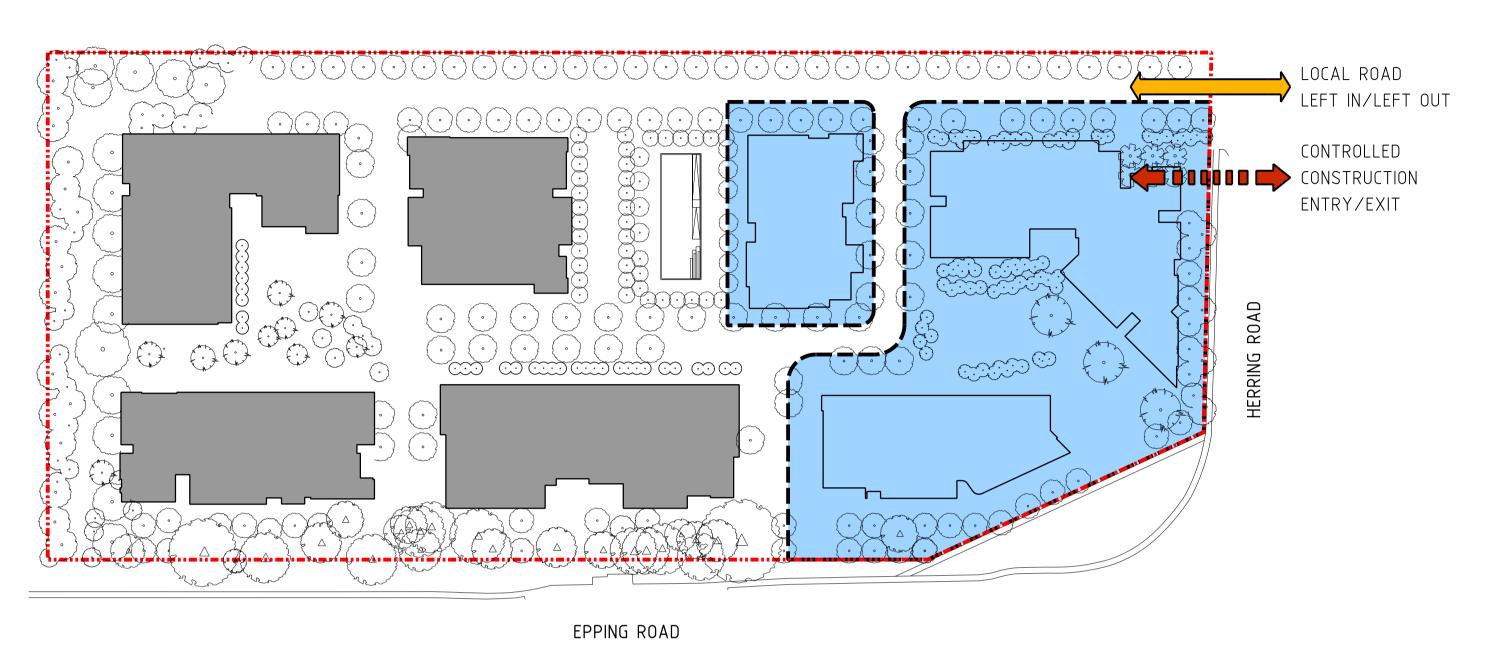

## CONSTRUCTION STAGE 2 APARTMENT BUILDINGS & LANDSCAPE

CONTROLLED CONSTRUCTION ENTRY/EXIT (AT GROUND LEVEL)

EPPING ROAD