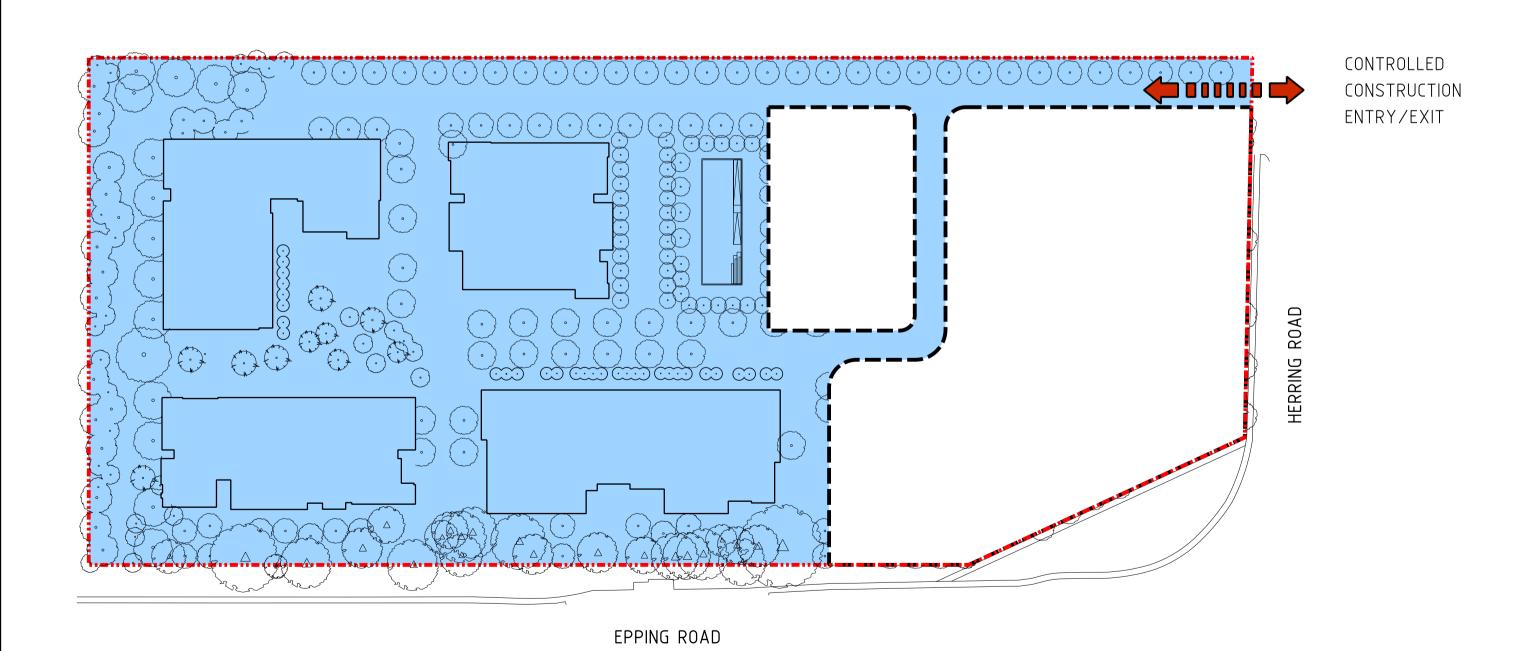

## **EXCAVATION AND CONSTRUCTION** STAGE 1 BASEMENT LEVELS

Site Location Plan

CONTROLLED CONSTRUCTION ENTRY/EXIT TENNIS COURT

EPPING ROAD

CONTROLLED CONSTRUCTION ENTRY/EXIT (AT GROUND LEVEL)

EPPING ROAD