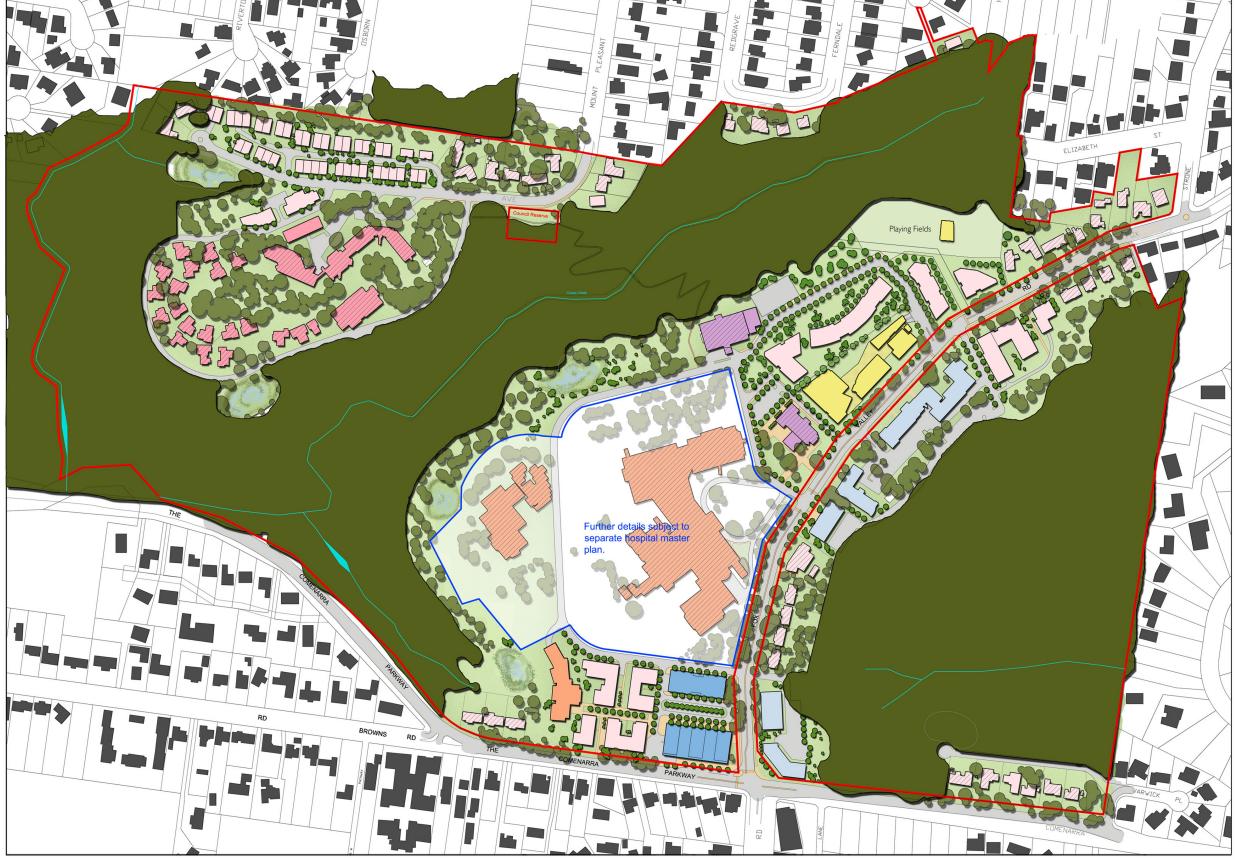

figure 19(B) - the concept plan revised

(refer to page 41 of the Final Preferred Project Report & Concept Plan)

| $\square$ | $\int$ |
|-----------|--------|
|           |        |

| 2 - re-issue for Section 75W Modification to the Concept Plan                                                                                                                           | 29/10/13 |
|-----------------------------------------------------------------------------------------------------------------------------------------------------------------------------------------|----------|
| I - issue for Section 75W Modification to the Concept Plan                                                                                                                              | 19/09/13 |
| amendment                                                                                                                                                                               | date     |
| note: all dimensions are to be verified on site and any discrepancies referred to the architect for<br>determination, figured dimensions are to take precedence over scaled dimensions. |          |

wahroonga estate redevelopment mp 07-0166

sydney adventist church

precinct B concept plan amendment

| the concept pl | an |
|----------------|----|
|----------------|----|

| drawn      | pr                                                                                                                          |
|------------|-----------------------------------------------------------------------------------------------------------------------------|
| checked    | dmb                                                                                                                         |
| scale      | nts @ A3                                                                                                                    |
| job number | dwg. no. / issue & amendment                                                                                                |
| 1318.10    | S75W-01 /2                                                                                                                  |
| 1210.10    | $\mathbf{J}_{\mathbf{J}} \mathbf{J}_{\mathbf{J}} \mathbf{J}_{\mathbf{J}} = \mathbf{J}_{\mathbf{J}} \mathbf{J}_{\mathbf{J}}$ |

of development assessment are subject to future detailed

Building footprints on this drawing for future development may be subject to realignment in response to site specific constraints.

All future building footprints will be in accordance with relevant legislation, environmental planning instruments and design codes, applicable to this land at the time of development assessment.

Watercourses

Conge

- Detention Basins
- Existing Vegetation
  - Existing Vegetation Managed
- .... Proposed Tree Planting
- Residential
  - Seniors Living
  - Educational
- Place of Public Worship
  - Mixed Use
- Hospital and Hospital Related
- Commercial
  - Existing Building Envelopes