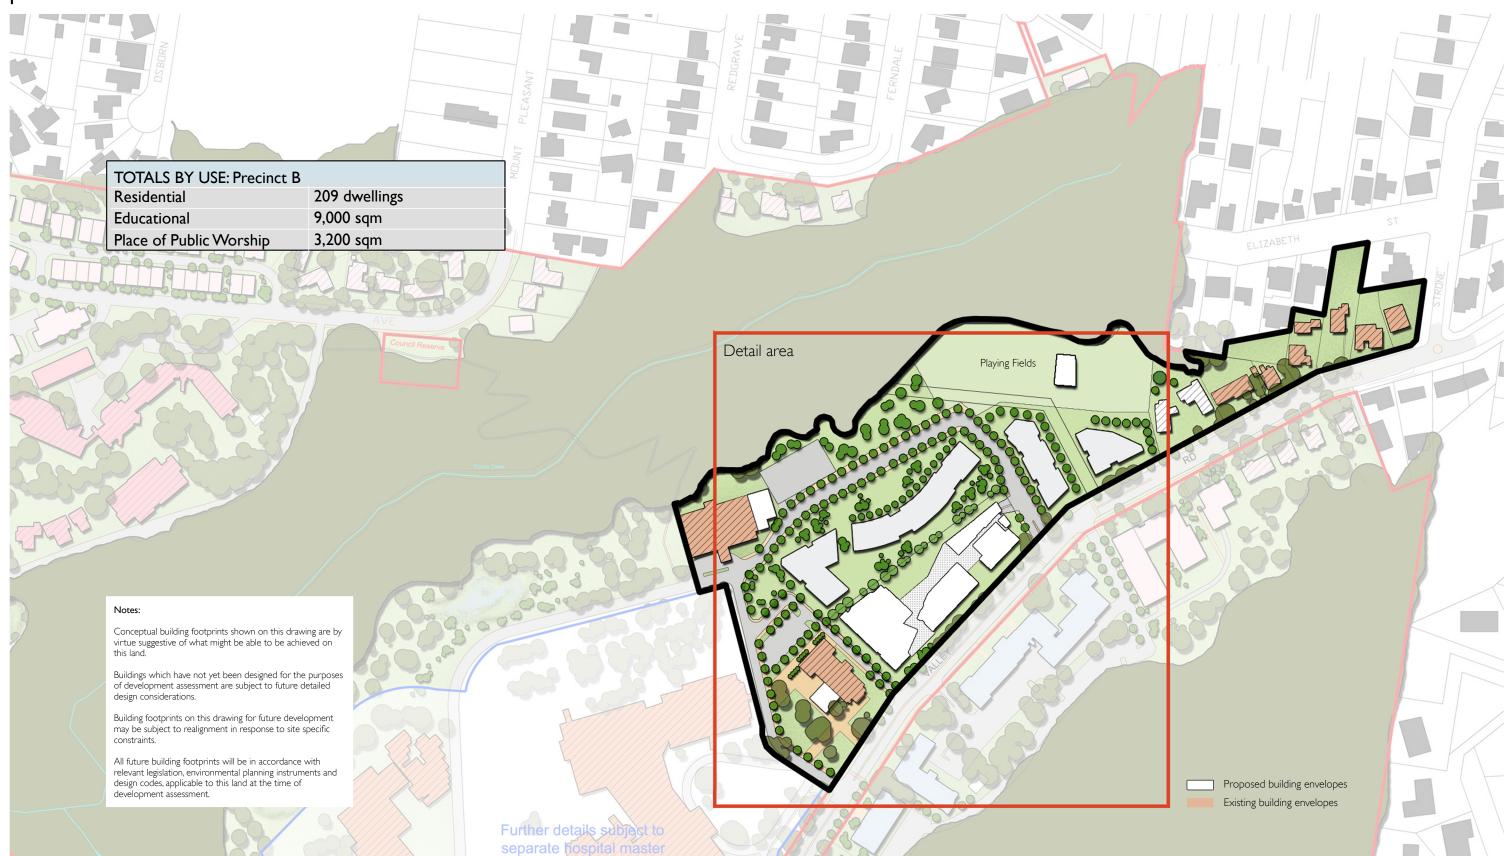

## precinct B: central church

figure 45(A) - precinct B: central church revised

(refer to page 60 of the Final Preferred Project Report & Concept Plan)

| $\square$ |  |
|-----------|--|
|           |  |

| 2 - re-issue for Section 75W Modification to the Concept Plan                                                                                                                        | 29/10/13 |
|--------------------------------------------------------------------------------------------------------------------------------------------------------------------------------------|----------|
| I - issue for Section 75W Modification to the Concept Plan                                                                                                                           | 19/09/13 |
| amendment                                                                                                                                                                            | date     |
| note: all dimensions are to be verified on site and any discrepancies referred to the architect for determination, figured dimensions are to take precedence over scaled dimensions. |          |

wahroonga estate redevelopment mp 07-0166

sydney adventist church

precinct B concept plan amendment

| precin | ct B: central church |  |
|--------|----------------------|--|
| drawn  | pr                   |  |
|        |                      |  |

checked dmb I:2,500 @ A3 scale job number dwg. no. / issue & amendment 1318.10 S75W-02/2