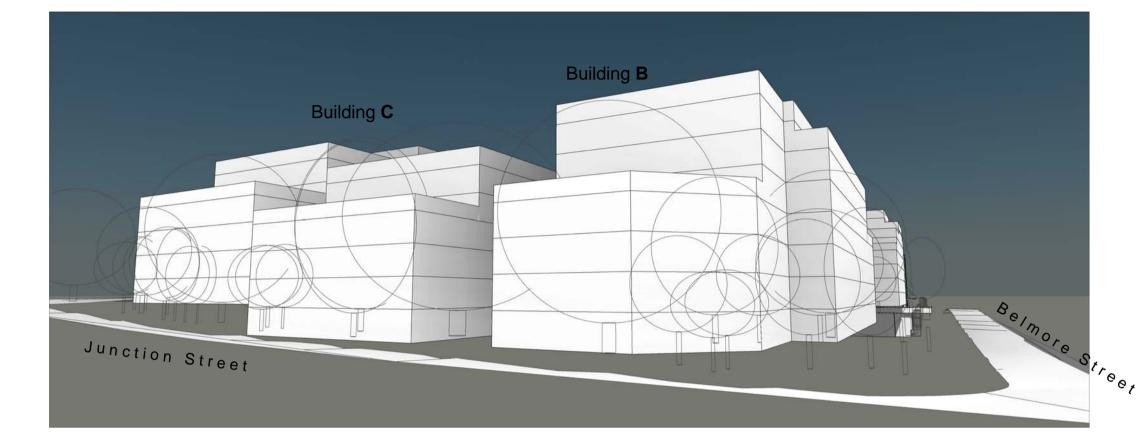

## Proposed Residential Development - Crowle Estate, Meadowbank

| J:\DEI00313 Crowle Gardens\4 NJA Documentation\5 CADD\2 DN (CA)\01 Model\DEI00313_DN Model_Site Context_140117.rvt | JOB No.    |      | DEI00313      |
|--------------------------------------------------------------------------------------------------------------------|------------|------|---------------|
|                                                                                                                    | DATE       | 17   | 7th Sept 2013 |
| Street Scape Massing Analysis                                                                                      | SCALE      | A1 @ | 1 : 2000      |
| Street Coupe Massing / marysis                                                                                     | DWG No.    |      |               |
|                                                                                                                    | 1S.DN060 B |      |               |