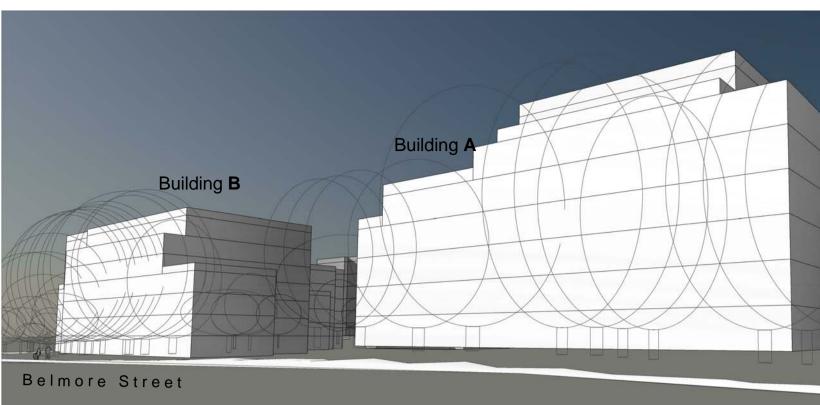

## Proposed Residential Development - Crowle Estate, Meadowbank

| J:\DEI00313 Crowle Gardens\4 NJA Documentation\5 CADD\2 DN (CA)\01 Model\DEI00313_DN Model_Site Context_140117.rvt | JOB No.    |      | DEI00313      |
|--------------------------------------------------------------------------------------------------------------------|------------|------|---------------|
|                                                                                                                    | DATE       | 17   | 7th Sept 2013 |
| Street Scape Massing Analysis                                                                                      | SCALE      | A1 @ | 1 : 2000      |
| Street Coupe Massing / marysis                                                                                     | DWG No.    |      |               |
|                                                                                                                    | 1S.DN060 B |      |               |