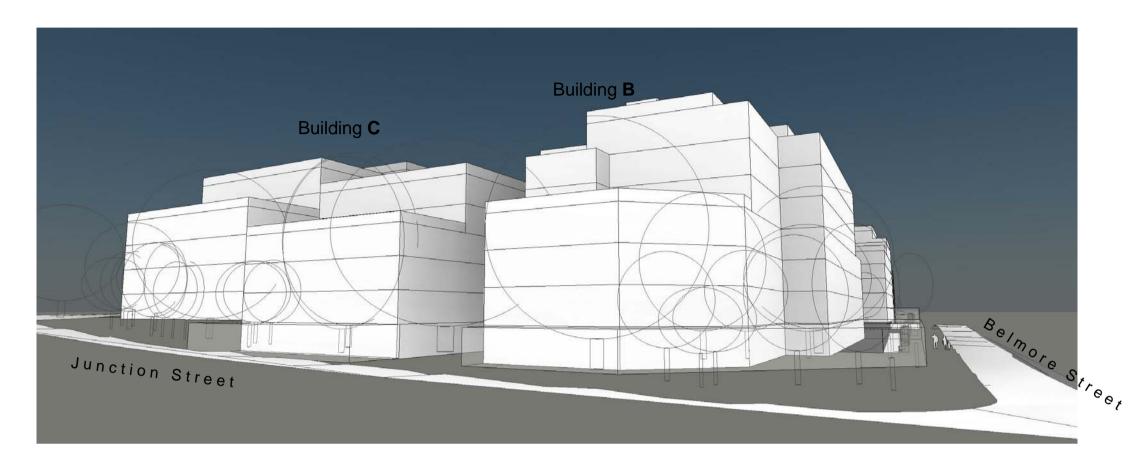

## Proposed Residential Development - Crowle Estate, Meadowbank

| J:\DEI00313 Crowle Gardens\4 NJA Documentation\5 CADD\2 DN (CA)\01 Model\DEI00313_DN Model_Site Context_140117.rvt | JOB No.    |      | DEI00313      |
|--------------------------------------------------------------------------------------------------------------------|------------|------|---------------|
|                                                                                                                    | DATE       | 17   | 7th Sept 2013 |
| Street Scape Massing Analysis                                                                                      | SCALE      | A1 @ | 1 : 2000      |
| Street Coupe Massing / marysis                                                                                     | DWG No.    |      |               |
|                                                                                                                    | 1S.DN060 B |      |               |