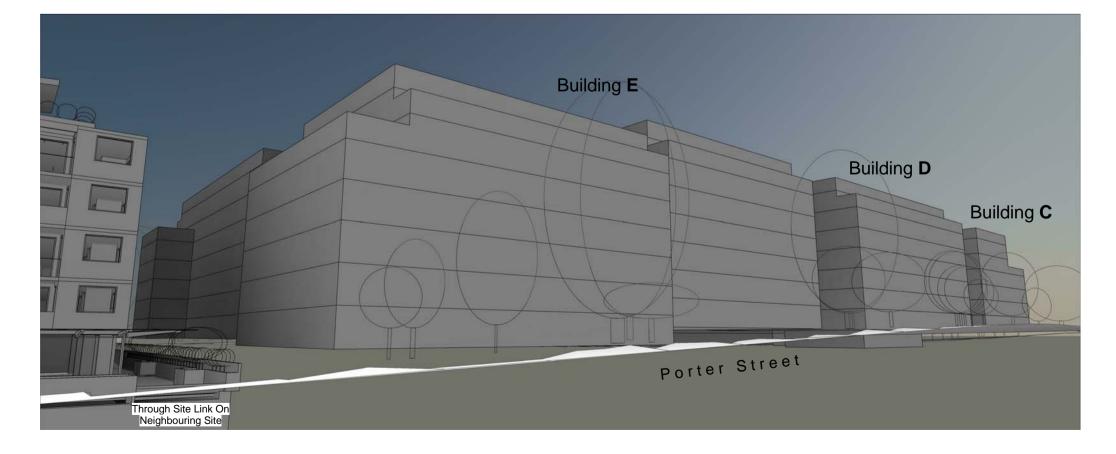

## Proposed Residential Development - Crowle Estate, Meadowbank

| J:\DEI00313 Crowle Gardens\4 NJA Documentation\5 CADD\2 DN (CA)\01 Model\DEI00313_DN Model_Site Context_140117.rvt | JOB No.    |      | DEI00313      |
|--------------------------------------------------------------------------------------------------------------------|------------|------|---------------|
|                                                                                                                    | DATE       | 17   | 7th Sept 2013 |
| Street Scape Massing Analysis                                                                                      | SCALE      | A1 @ | 1 : 2000      |
| Street Coupe Massing / marysis                                                                                     | DWG No.    |      |               |
|                                                                                                                    | 1S.DN060 B |      |               |