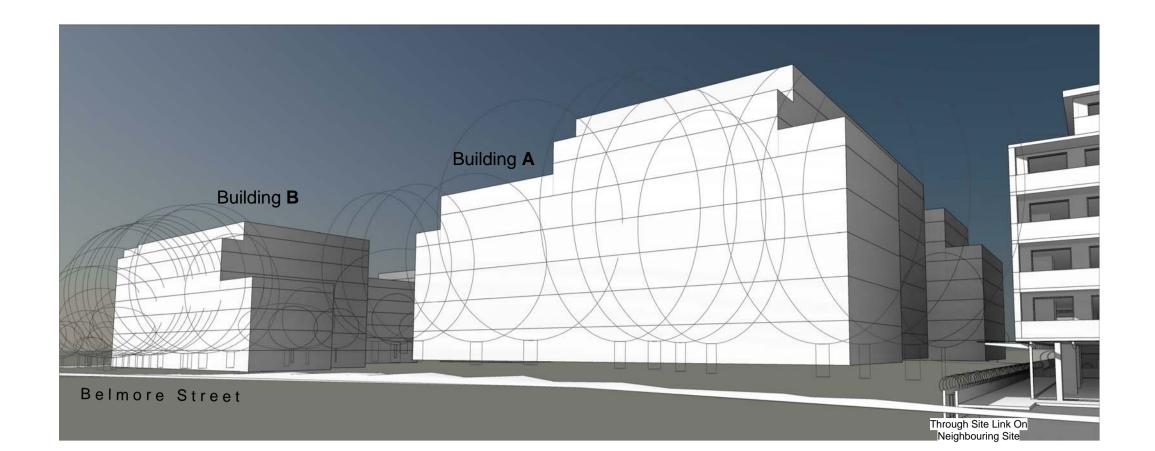

## Proposed Residential Development - Crowle Estate, Meadowbank

| J:\DEI00313 Crowle Gardens\4 NJA Documentation\5 CADD\2 DN (CA)\01 Model\DEI00313_DN Model_Site Context_140117.rvt | JOB No.    |      | DEI00313      |
|--------------------------------------------------------------------------------------------------------------------|------------|------|---------------|
|                                                                                                                    | DATE       | 17   | 7th Sept 2013 |
| Street Scape Massing Analysis                                                                                      | SCALE      | A1 @ | 1 : 2000      |
| Street Coupe Massing / marysis                                                                                     | DWG No.    |      |               |
|                                                                                                                    | 1S.DN060 B |      |               |