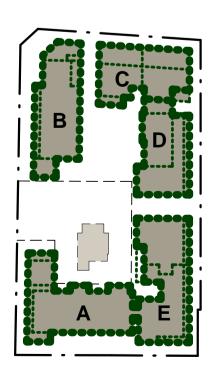

## Proposed Residential Development - Crowle Estate, Meadowbank

| J:\DEI00313 Crowle Gardens\4 NJA Documentation\5 CADD\2 DN (CA)\01 Model\DEI00313_DN Model_Site Context_140117.rvt | JOB No.    |      | DEI00313      |
|--------------------------------------------------------------------------------------------------------------------|------------|------|---------------|
|                                                                                                                    | DATE       | 17   | 7th Sept 2013 |
| Street Scape Massing Analysis                                                                                      | SCALE      | A1 @ | 1 : 2000      |
| Street Coupe Massing / marysis                                                                                     | DWG No.    |      |               |
|                                                                                                                    | 1S.DN060 B |      |               |