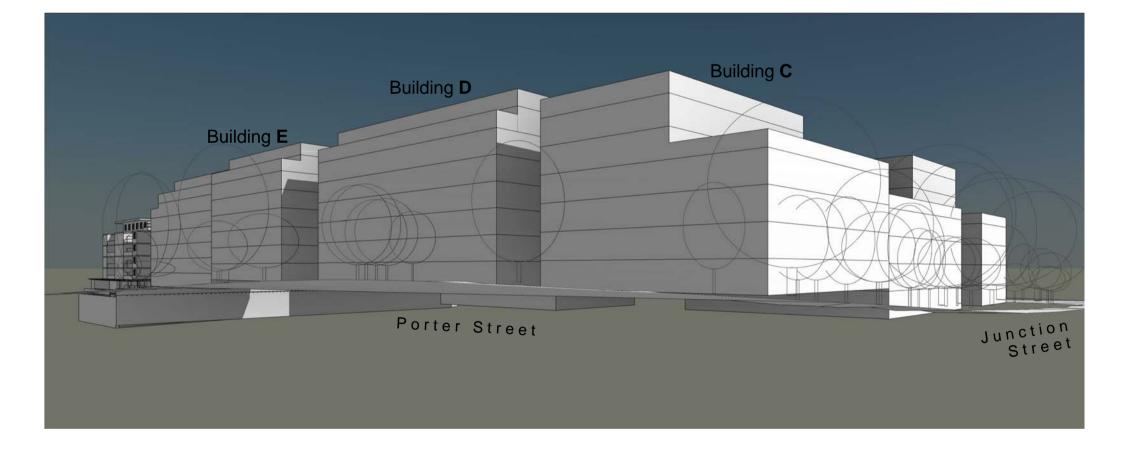

## Proposed Residential Development - Crowle Estate, Meadowbank

| J:\DEI00313 Crowle Gardens\4 NJA Documentation\5 CADD\2 DN (CA)\01 Model\DEI00313_DN Model_Site Context_140117.rvt | JOB No.    |      | DEI00313      |
|--------------------------------------------------------------------------------------------------------------------|------------|------|---------------|
|                                                                                                                    | DATE       | 17   | 7th Sept 2013 |
| Street Scape Massing Analysis                                                                                      | SCALE      | A1 @ | 1 : 2000      |
| Street Coupe Massing / marysis                                                                                     | DWG No.    |      |               |
|                                                                                                                    | 1S.DN060 B |      |               |