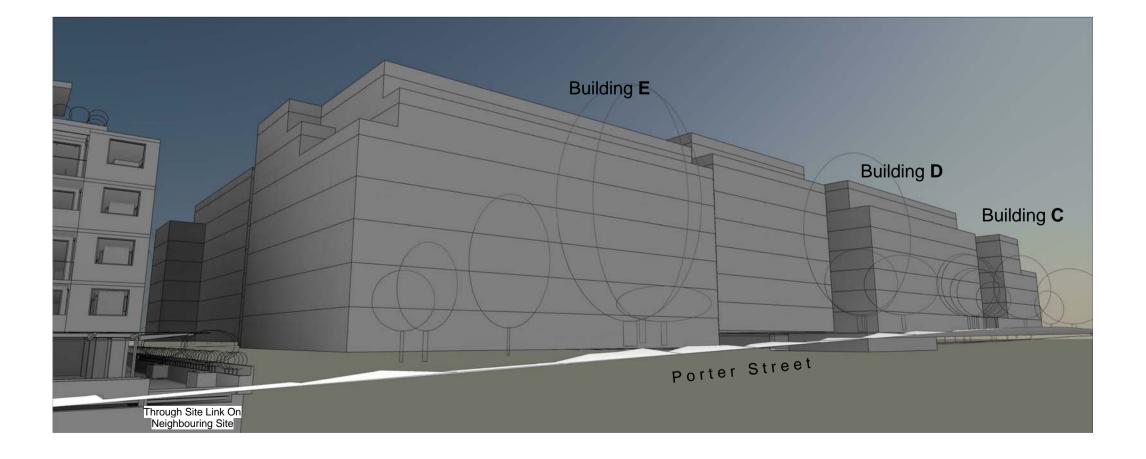

## Proposed Residential Development - Crowle Estate, Meadowbank

| J:\DEI00313 Crowle Gardens\4 NJA Documentation\5 CADD\2 DN (CA)\01 Model\DEI00313_DN Model_Site Context_140117.rvt | JOB No.    |      | DEI00313      |
|--------------------------------------------------------------------------------------------------------------------|------------|------|---------------|
|                                                                                                                    | DATE       | 17   | 7th Sept 2013 |
| Street Scape Massing Analysis                                                                                      | SCALE      | A1 @ | 1 : 2000      |
| Street Coupe Massing / marysis                                                                                     | DWG No.    |      |               |
|                                                                                                                    | 1S.DN060 B |      |               |