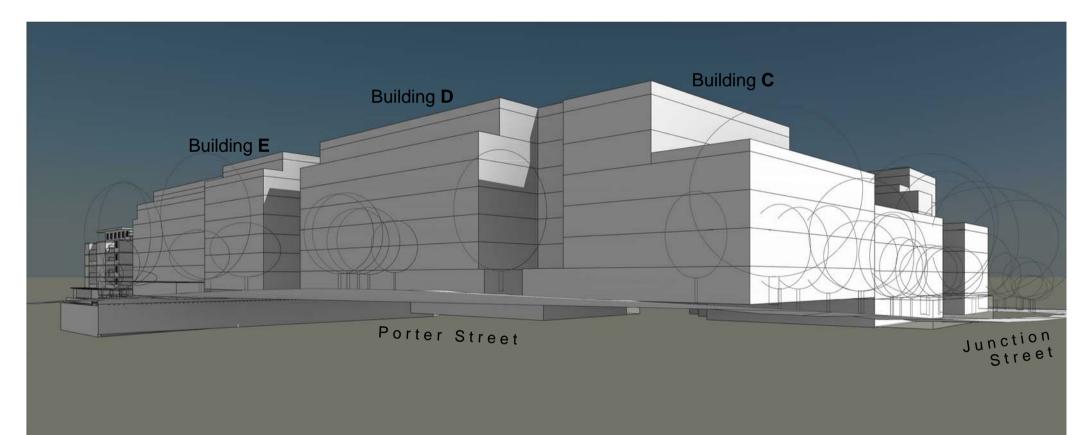

## Proposed Residential Development - Crowle Estate, Meadowbank

| J:\DEI00313 Crowle Gardens\4 NJA Documentation\5 CADD\2 DN (CA)\01 Model\DEI00313_DN Model_Site Context_140117.rvt | JOB No.    |      | DEI00313      |
|--------------------------------------------------------------------------------------------------------------------|------------|------|---------------|
|                                                                                                                    | DATE       | 17   | 7th Sept 2013 |
| Street Scape Massing Analysis                                                                                      | SCALE      | A1 @ | 1 : 2000      |
| Street Coupe Massing / marysis                                                                                     | DWG No.    |      |               |
|                                                                                                                    | 1S.DN060 B |      |               |