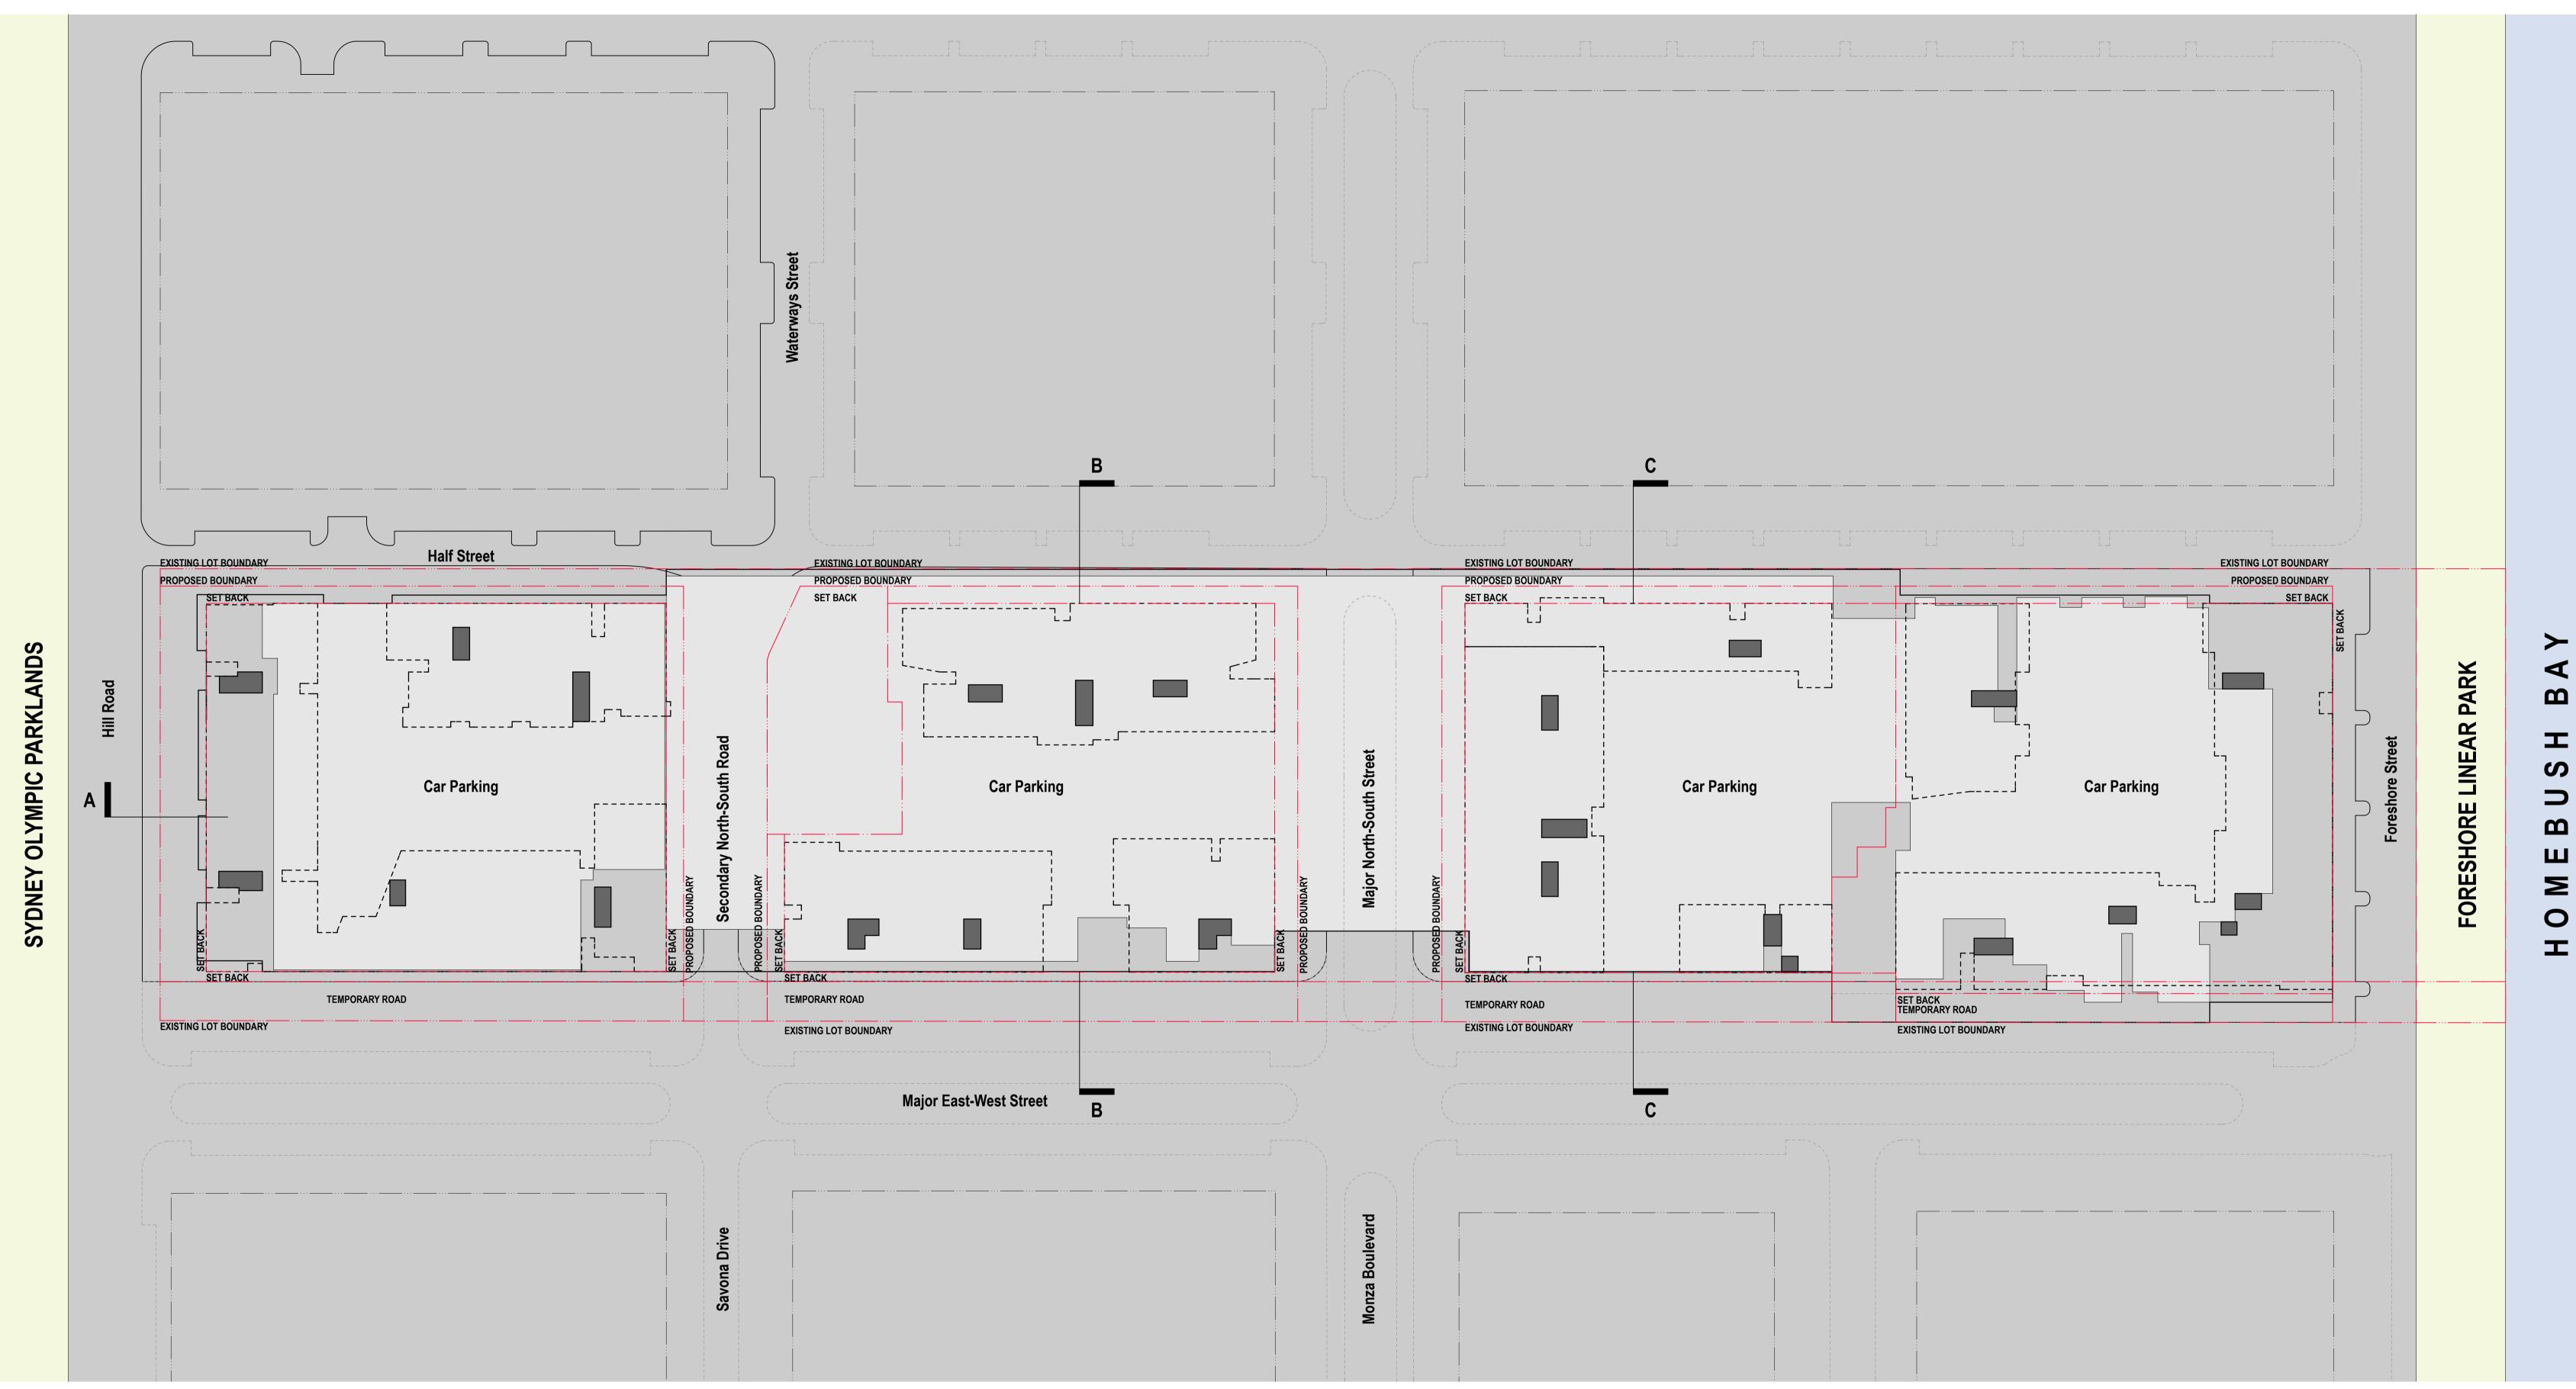

Ω ы М О Т

Project Title LOT 9 CONCEPT PLAN LOT 9 Hill Rd WENTWORTH POINT NSW Drawing Title Concept Plan LEVEL 00

 Rev.
 Date
 Approved by
 Revision Notes

 Scale
 26/11/13
 Project No.
 Drawn by
 North

 1:500, 1:100 @B1, 40%@A3
 13022
 Drawn by
 North