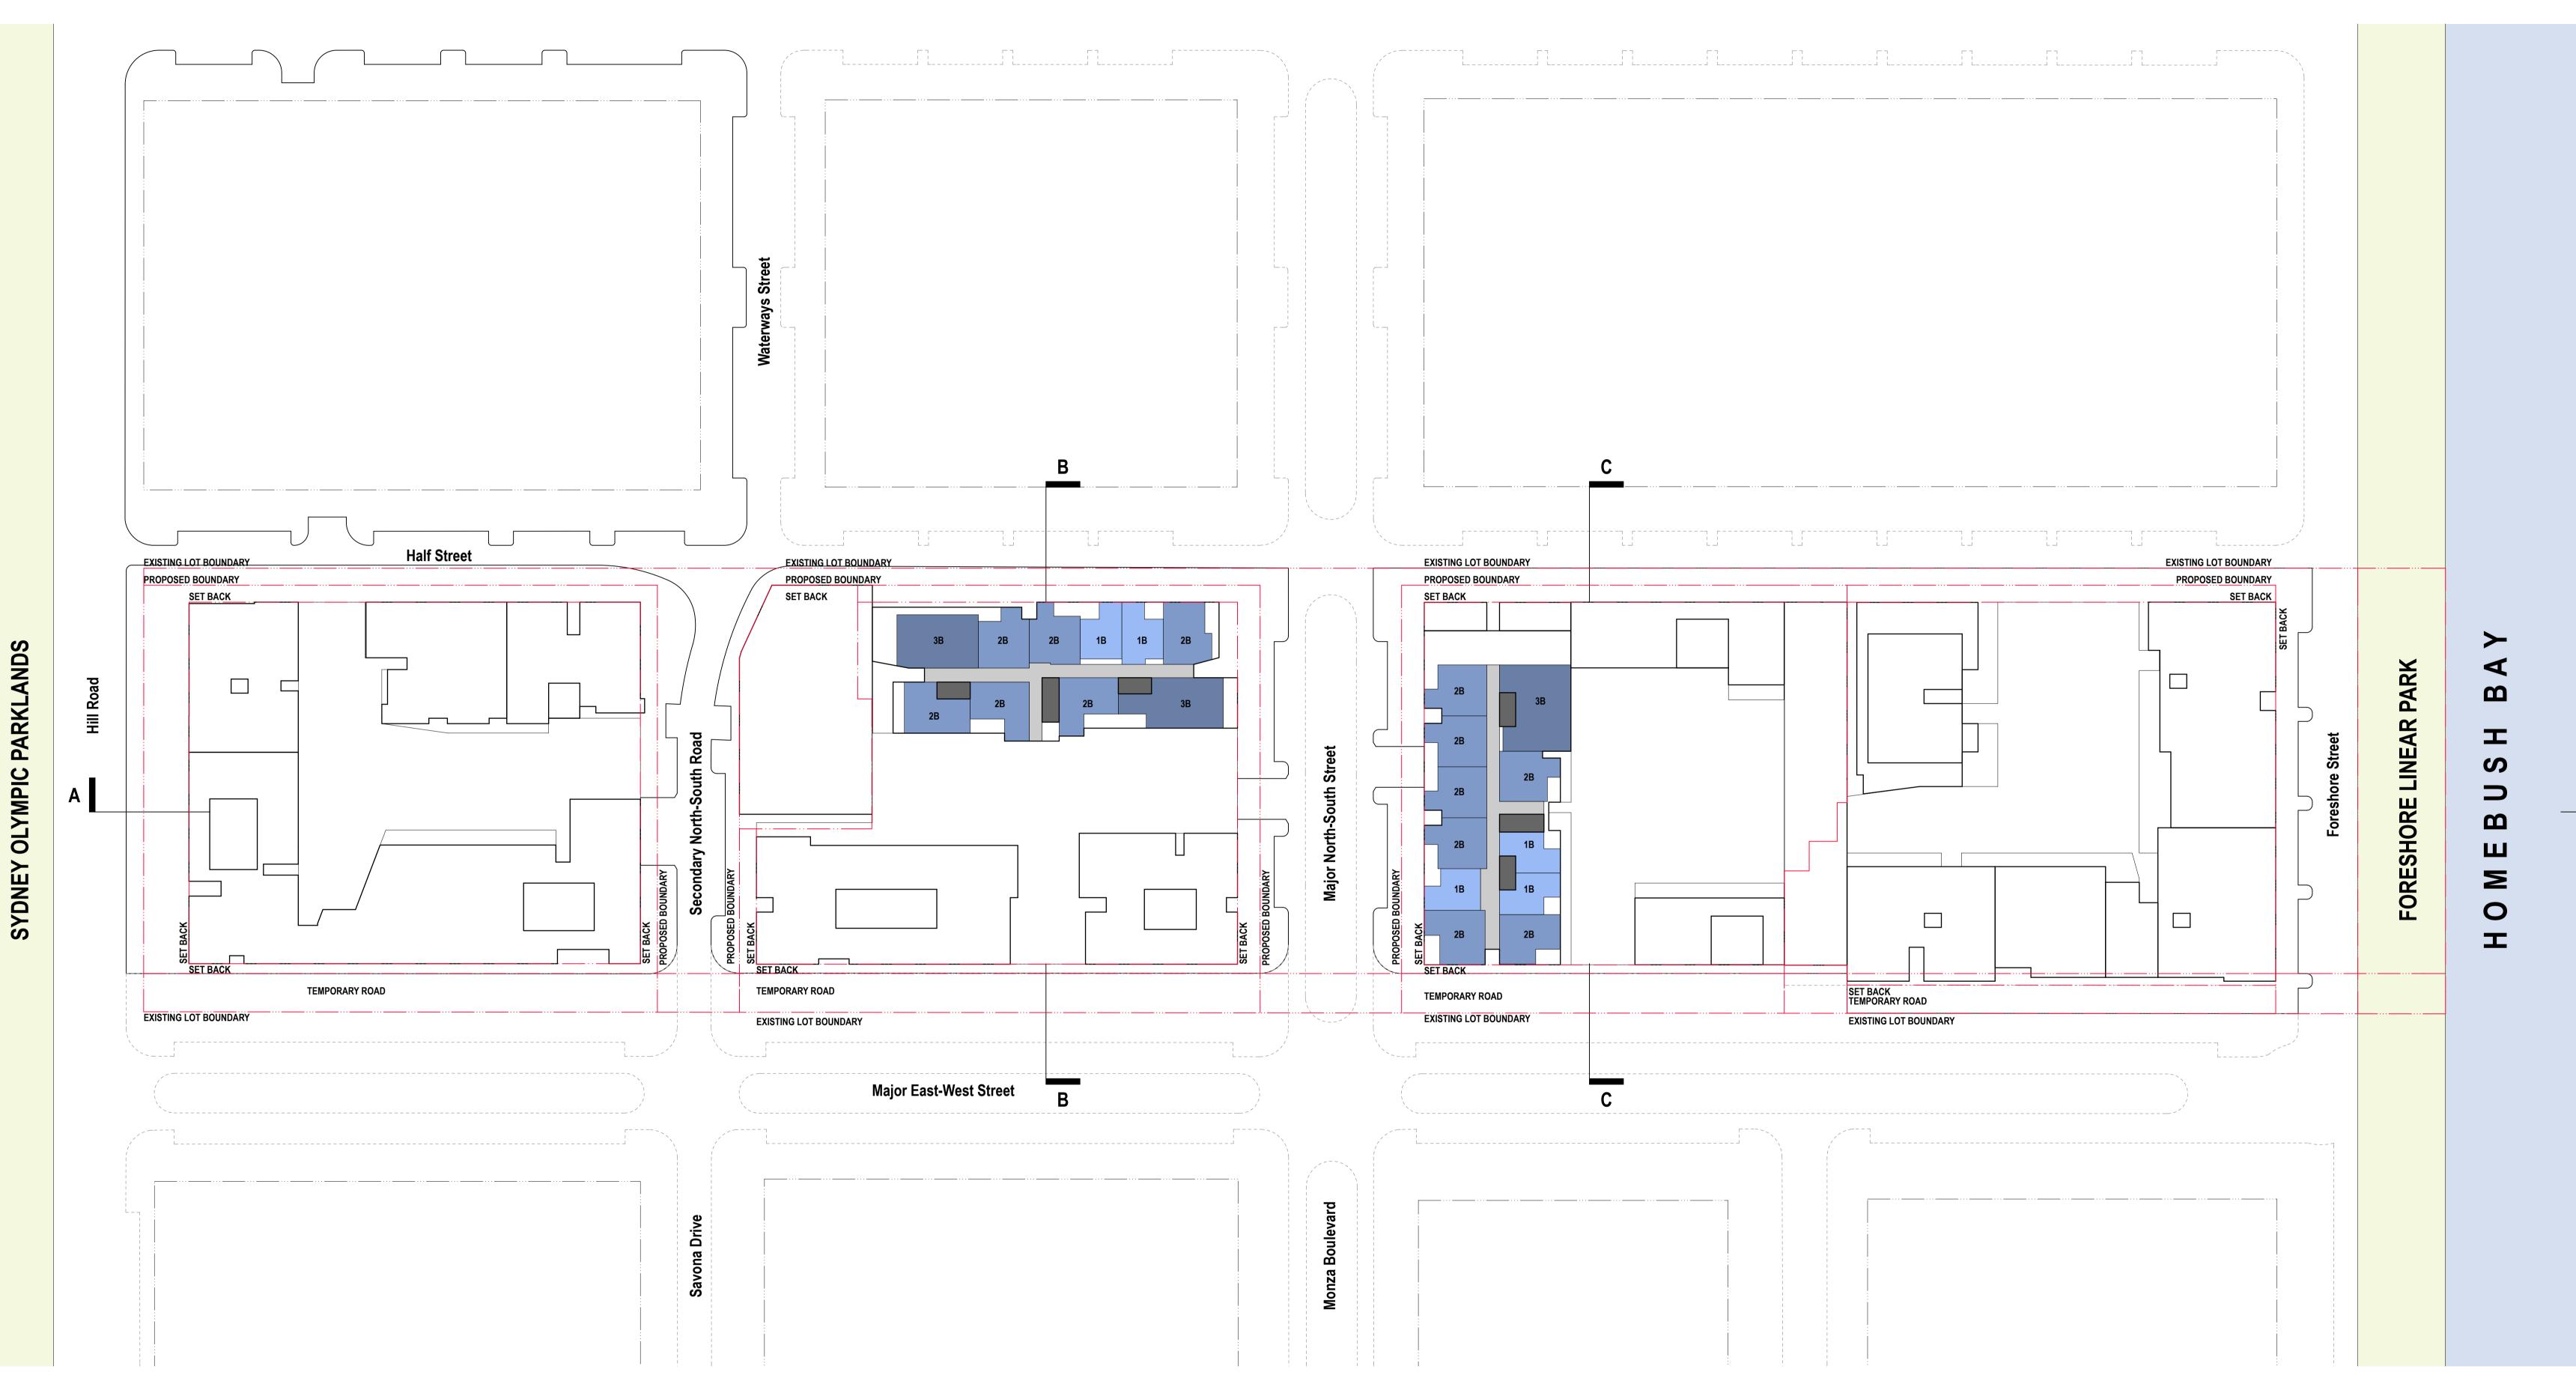

## Details and apartments subject to change during design development stage

 Rev.
 Date
 Approved by
 Revision Notes

 Scale
 26/11/13
 Project No.
 Drawn by
 North

 1:500, 1:100 @B1, 40%@A3
 13022
 Drawn by
 North

 Status
 Dwg No.
 Dwg No.
 Rev
 A

 COORDINATION
 DA-100-008
 A
 A

Project Title LOT 9 Hill Rd WENTWORTH POINT NSW Drawing Title

Concept Plan LEVEL 15

tyrner.

T +61 2 8668 0000 F +61 2 8668 0088 turnerstudio.com.au