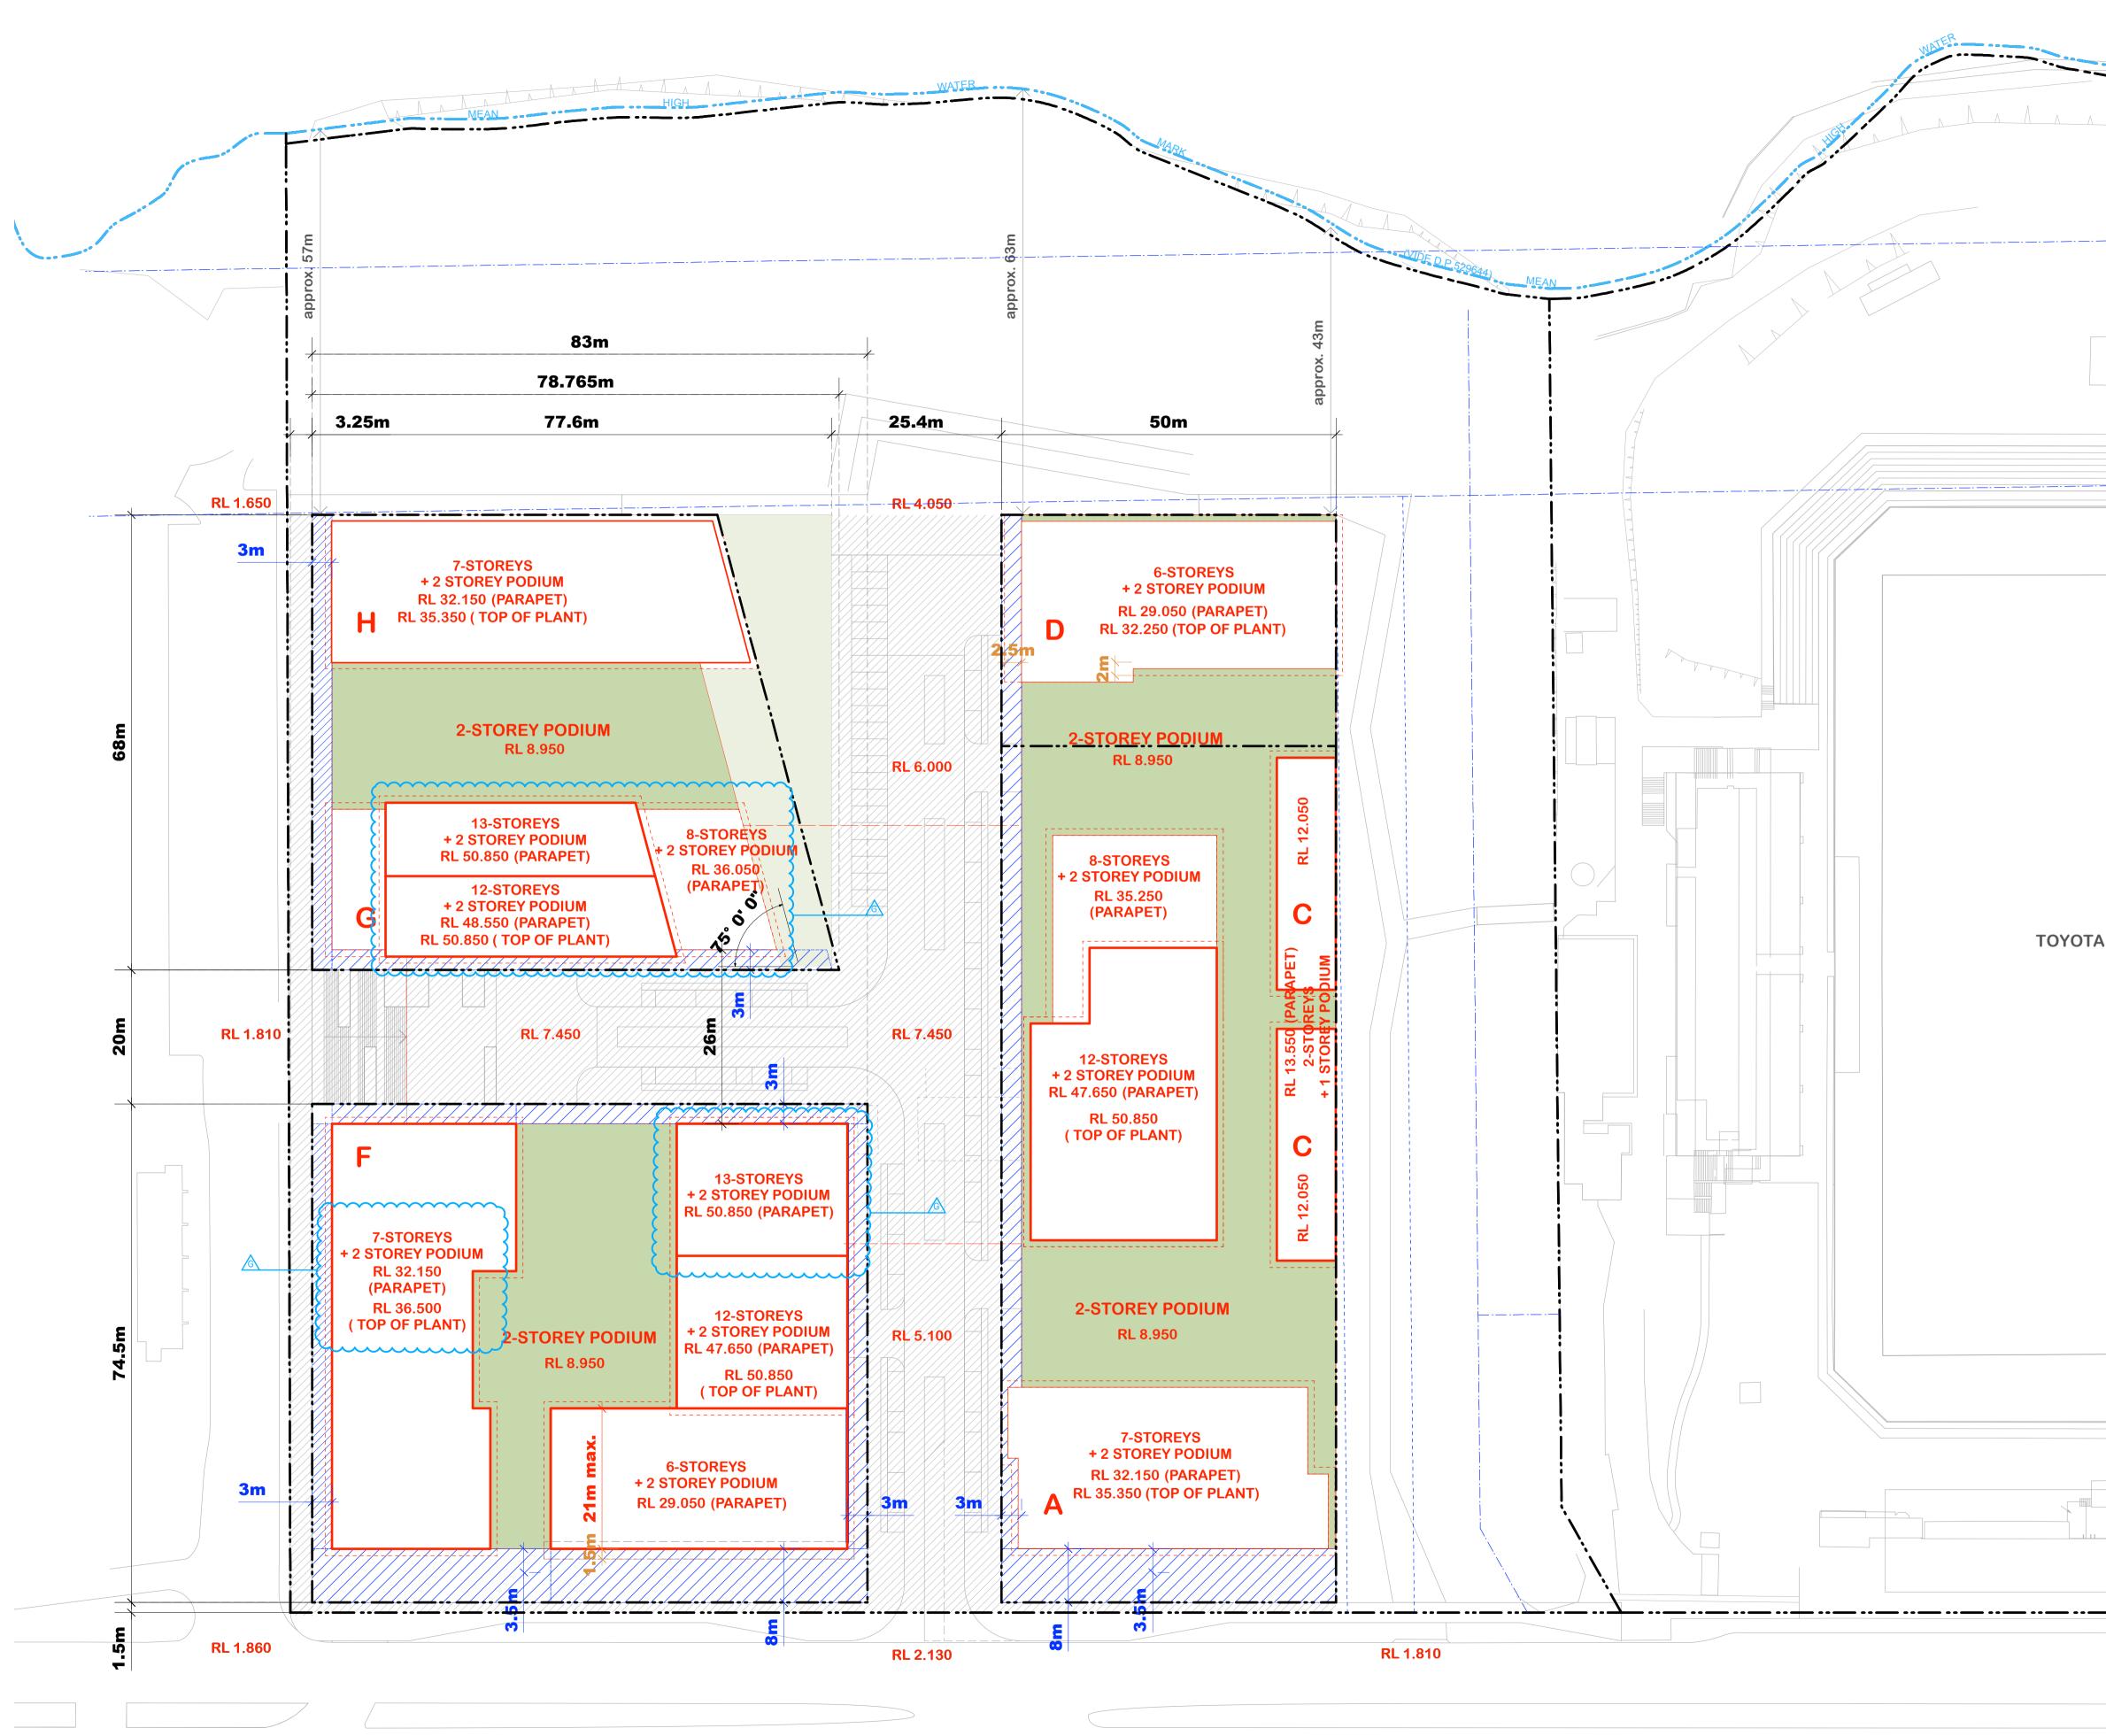

|           | NOTES                                                                                                                   |                                                                                                                                                                                                                                             |
|-----------|-------------------------------------------------------------------------------------------------------------------------|---------------------------------------------------------------------------------------------------------------------------------------------------------------------------------------------------------------------------------------------|
|           | THIS DRAWING IS THE COPYRIGHT © OF 1<br>NOTED OTHERWISE THIS DRAWING IS NO                                              | URNER + ASSOCIATES ARCHITECTS. NO REPRODUCTION WITHOUT PERMISSION. UNLESS<br><b>IT FOR CONSTRUCTION</b> . ALL DIMENSIONS AND LEVELS ARE TO BE CHECKED ON SITE PRIOR<br>PAD TURNER - ASSOCIATES CAN DISOPERIENCISE CAR CLARICICATION BECADE. |
|           | TO THE COMMENCEMENT OF WORK. INF<br>PROCEEDING WITH WORK. DRAWINGS AF<br>DOCUMENTATION FOR FURTHER INFORM               | ORM TURNER + ASSOCIATES OF ANY DISCREPENCIES FOR CLARIFICATION BEFORE<br>RE NOT TO BE SCALED. USE ONLY FIGURED DIMENSIONS. REFER TO CONSULTANT<br>IATION.                                                                                   |
|           | Nominated Architect: Nicholas Turner 6695<br>ABN 86 064 084 911                                                         | DLCS Quality Endorsed Company ISO 9001:2008<br>Licence Number 4168                                                                                                                                                                          |
|           | KEY PLAN                                                                                                                |                                                                                                                                                                                                                                             |
| MARK      |                                                                                                                         |                                                                                                                                                                                                                                             |
|           |                                                                                                                         |                                                                                                                                                                                                                                             |
|           |                                                                                                                         |                                                                                                                                                                                                                                             |
|           |                                                                                                                         |                                                                                                                                                                                                                                             |
|           | LEGEND                                                                                                                  |                                                                                                                                                                                                                                             |
|           |                                                                                                                         | SITE/BLOCK BOUNDARY<br>ZONE FOR ROAD RESERVATION                                                                                                                                                                                            |
|           |                                                                                                                         | LONE FOR NOAD RESERVATION                                                                                                                                                                                                                   |
|           |                                                                                                                         | STREET SETBACKS                                                                                                                                                                                                                             |
|           |                                                                                                                         | SIDE SETBACKS                                                                                                                                                                                                                               |
|           |                                                                                                                         | BUILDING ENVELOPE                                                                                                                                                                                                                           |
|           |                                                                                                                         | ZONE FOR REENTRANT<br>BALCONIES, DEPTH TO COMPLY<br>WITH RFDC/SEPP65                                                                                                                                                                        |
|           |                                                                                                                         | ZONE FOR ARTICULATION,<br>BAY WINDOWS AND BALCONIES<br>ABLE TO ENCROACH INTO SET BACK<br>ZONE, DEPTH 1M UNLESS NOTED<br>OTHERWISE<br>ZONE FOR AWNINGS,<br>UNDERCROFT SETBACKS,<br>AND ABOVE GRADE COURTYARD ZONE                            |
|           |                                                                                                                         | PUBLIC OPEN SPACE                                                                                                                                                                                                                           |
|           |                                                                                                                         | PRIVAT COMMUNAL OPEN SPACE                                                                                                                                                                                                                  |
| [         |                                                                                                                         |                                                                                                                                                                                                                                             |
|           |                                                                                                                         |                                                                                                                                                                                                                                             |
| A STADIUM |                                                                                                                         |                                                                                                                                                                                                                                             |
|           |                                                                                                                         |                                                                                                                                                                                                                                             |
| τ.        |                                                                                                                         |                                                                                                                                                                                                                                             |
|           |                                                                                                                         |                                                                                                                                                                                                                                             |
|           |                                                                                                                         |                                                                                                                                                                                                                                             |
| τ         |                                                                                                                         |                                                                                                                                                                                                                                             |
|           |                                                                                                                         |                                                                                                                                                                                                                                             |
|           |                                                                                                                         |                                                                                                                                                                                                                                             |
|           |                                                                                                                         |                                                                                                                                                                                                                                             |
|           |                                                                                                                         |                                                                                                                                                                                                                                             |
|           |                                                                                                                         |                                                                                                                                                                                                                                             |
|           |                                                                                                                         |                                                                                                                                                                                                                                             |
|           |                                                                                                                         |                                                                                                                                                                                                                                             |
|           |                                                                                                                         |                                                                                                                                                                                                                                             |
| //////    |                                                                                                                         |                                                                                                                                                                                                                                             |
|           |                                                                                                                         |                                                                                                                                                                                                                                             |
|           |                                                                                                                         |                                                                                                                                                                                                                                             |
|           |                                                                                                                         |                                                                                                                                                                                                                                             |
|           |                                                                                                                         |                                                                                                                                                                                                                                             |
|           | G 29/01/14 JM<br>F 5/3/12 ANM                                                                                           | Building height<br>Preferred Project Report                                                                                                                                                                                                 |
|           | Rev. Date Approv<br>CLIENT                                                                                              | ed by Revision Notes                                                                                                                                                                                                                        |
|           | BLUESTONE CAPITAL VE                                                                                                    | NTURES No. 1 Pty Ltd                                                                                                                                                                                                                        |
|           | PROJECT TITLE<br>CRONULLA SHARKS REDEVELOPMENT<br>RESIDENTIAL COMPONENT<br>DRAWING TITLE<br>Envelope Diagram Roof Level |                                                                                                                                                                                                                                             |
|           |                                                                                                                         |                                                                                                                                                                                                                                             |
|           |                                                                                                                         | 1 1 1                                                                                                                                                                                                                                       |
|           | SCALE<br>1:500 @A1, 50%@A3<br>STATUS                                                                                    |                                                                                                                                                                                                                                             |
|           | FOR REVIEW                                                                                                              | A006 G                                                                                                                                                                                                                                      |
|           |                                                                                                                         | <b>C + ASSOCIATES</b><br>Surry Hills NSW 2010 Australia<br>+61 2 8668 0088                                                                                                                                                                  |