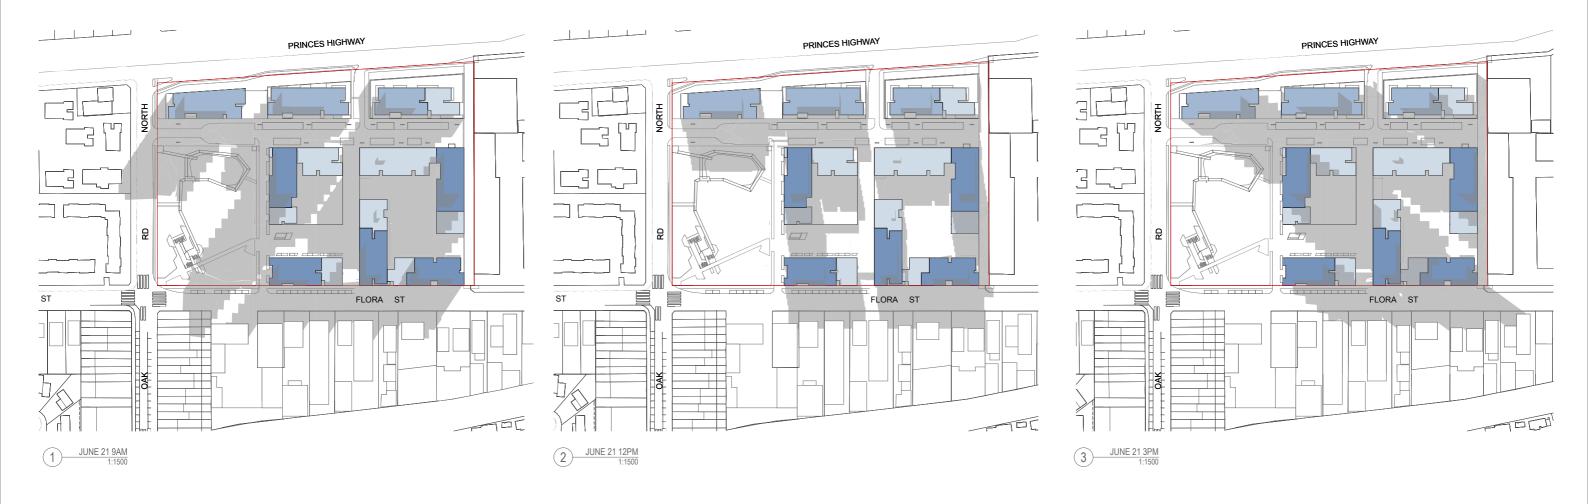

## **SUMMARY - SOLAR ACCESS**

TOTAL NUMBER OF APARTMENTS

## **BUILDING A** TOTAL NUMBER OF APARTMENTS TOTAL APARTMENTS >= 2 HOURS SOLAR ACCESS 42 **BUILDING B**

TOTAL APARTMENTS >= 2 HOURS SOLAR ACCESS 47 71%

**BUILDING C** TOTAL NUMBER OF APARTMENTS TOTAL APARTMENTS >= 2 HOURS SOLAR ACCESS

BUILDING D & E TOTAL NUMBER OF APARTMENTS 303 TOTAL APARTMENTS >= 2 HOURS SOLAR ACCESS 230

**BUILDING F** TOTAL NUMBER OF APARTMENTS 102 TOTAL APARTMENTS >= 2 HOURS SOLAR ACCESS 71 70%

**BUILDING G** TOTAL NUMBER OF APARTMENTS 157 TOTAL APARTMENTS >= 2 HOURS SOLAR ACCESS 113 **72**%

TOTAL TOTAL NUMBER OF APARTMENTS 749 TOTAL APARTMENTS >= 2 HOURS SOLAR ACCESS 548 73%

PLANNING DETAIL INDICATIVE ONLY 13040

KIRRAWEE BRICK PIT KIRRAWEE GA Plans SEPP 65 Solar Access

**SUMMARY - CROSS VENTILATION** 