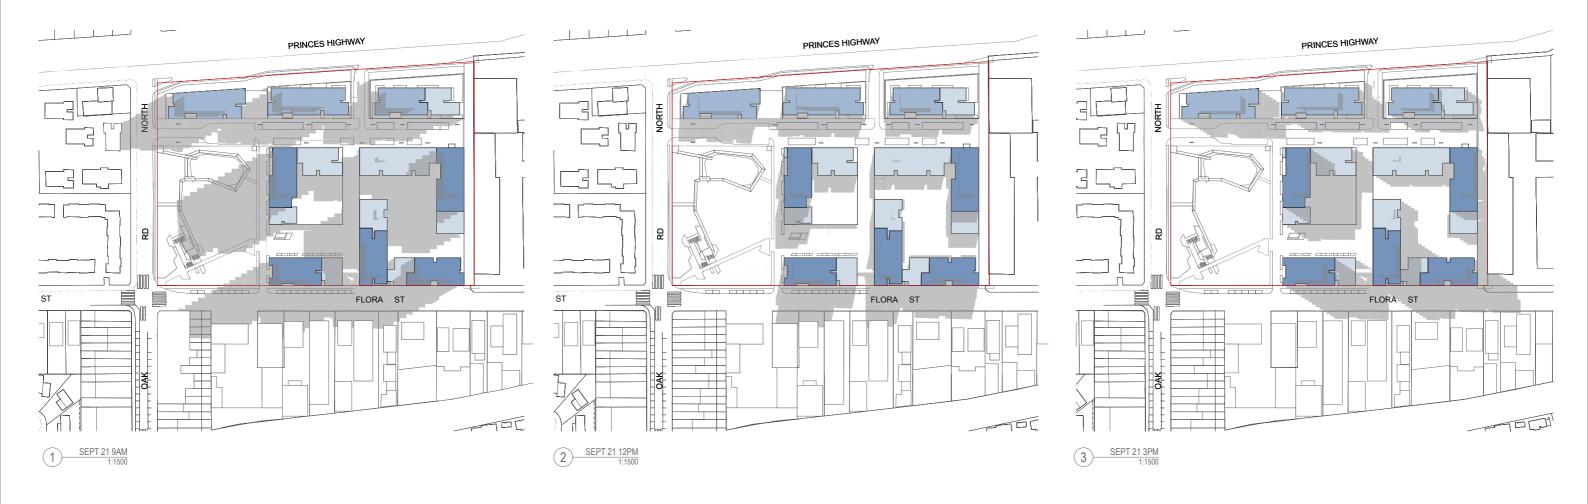

## **SUMMARY - SOLAR ACCESS**

TOTAL NUMBER OF APARTMENTS

## **BUILDING A** TOTAL NUMBER OF APARTMENTS TOTAL APARTMENTS >= 2 HOURS SOLAR ACCESS 42 **BUILDING B**

TOTAL APARTMENTS >= 2 HOURS SOLAR ACCESS 47 71%

**BUILDING C** TOTAL NUMBER OF APARTMENTS TOTAL APARTMENTS >= 2 HOURS SOLAR ACCESS

BUILDING D & E TOTAL NUMBER OF APARTMENTS 303 TOTAL APARTMENTS >= 2 HOURS SOLAR ACCESS 230

**BUILDING F** TOTAL NUMBER OF APARTMENTS 102 TOTAL APARTMENTS >= 2 HOURS SOLAR ACCESS 71 70%

**BUILDING G** TOTAL NUMBER OF APARTMENTS 157 TOTAL APARTMENTS >= 2 HOURS SOLAR ACCESS 113 **72**%

TOTAL TOTAL NUMBER OF APARTMENTS 749 TOTAL APARTMENTS >= 2 HOURS SOLAR ACCESS 548 73%

PLANNING DETAIL INDICATIVE ONLY 13040

KIRRAWEE BRICK PIT KIRRAWEE GA Plans SEPP 65 Solar Access

**SUMMARY - CROSS VENTILATION** 