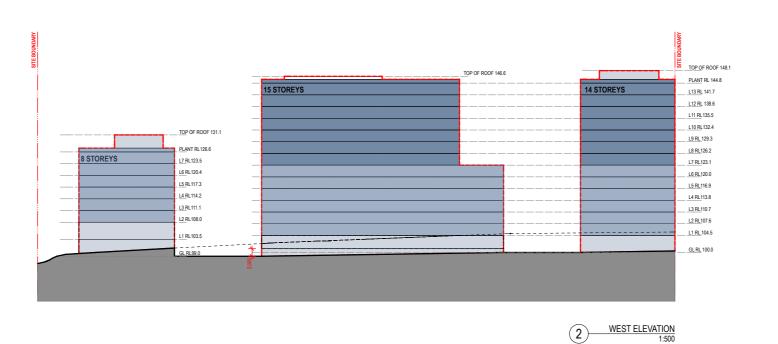

PAYCE
Level 37, Chifley Tower 2 Chifley Square
Sydney NSW 2000 Australia

Project Title
KIRRAWEE BRICK PIT
KIRRAWEE
Drawing Title
GA Plans
Illustrative East & West Elevations

PAYCE Level 37, Chifley Tower 2 Chifley Square Sydney NSW 2000 Australia