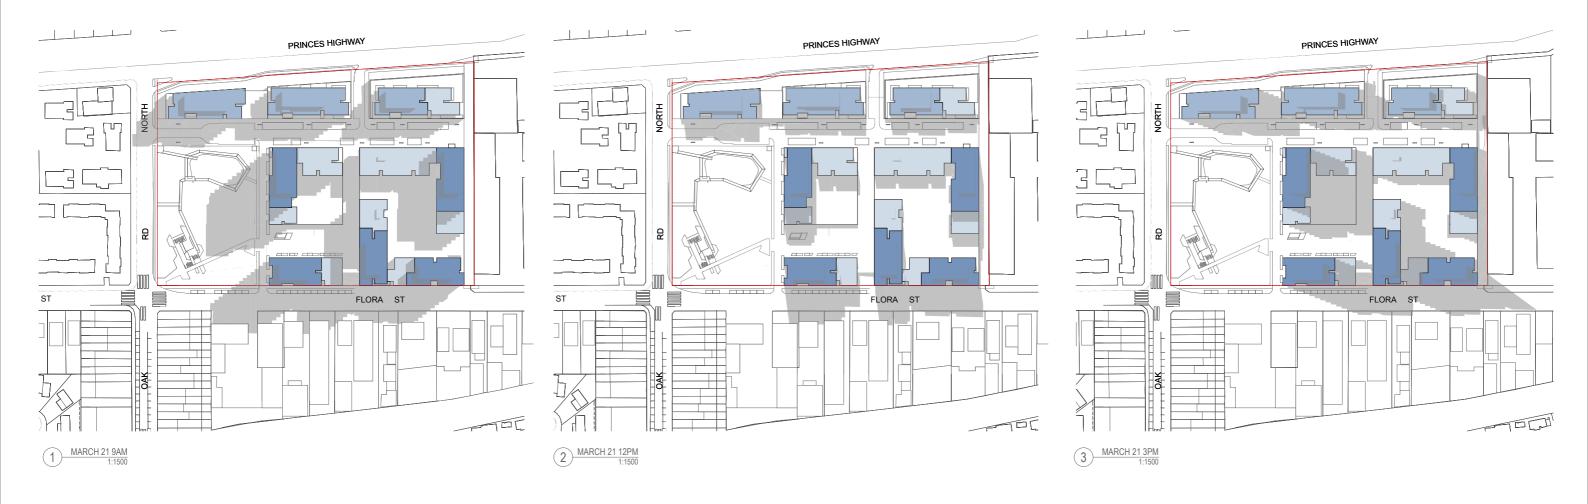

ills NSW 2010 Australia







SOUTH ELEVATION 1:500



PAYCE Level 37, Chifley Tower 2 Chifley Square Sydney NSW 2000 Australia

KIRRAWEE BRICK PIT KIRRAWEE GA Plans Envelope Elevation Diagrams

PLANNING DETAIL INDICATIVE ONLY Rex. Date Proposition 1:500, 1:1500 @A1, 50%@A3 1:500.
Status Day No. A-SK-700-002 turner









PAYCE
Level 37, Chifley Tower 2 Chifley Square
Sydney NSW 2000 Australia

| Receipt | Rece



PRINCES HIGHWAY STAGE 2 STAGE 2C STAGE 3A STAGE 2D STAGE 3C STAGE 3B STAGE 3

BASEMENT PLAN ROOF PLAN

NOTES

NOTES

THE COMMENT OF TRACE NO REPRODUCTION WHICH FRAMERION, NAMES WHITE OFFERENCE OF TRACE OF

PAYCE
Level 37, Chifley Tower 2 Chifley Square
Sydney NSW 2000 Australia

Project Title

KIRRAWEE BRICK PIT

KIRRAWEE

Drawing Title

GA Plans

Illustrative Staging Plan





















turner



60

70%

66

61

45 74%

76%



## **SUMMARY - SOLAR ACCESS**

TOTAL NUMBER OF APARTMENTS

## **BUILDING A** TOTAL NUMBER OF APARTMENTS TOTAL APARTMENTS >= 2 HOURS SOLAR ACCESS 42 **BUILDING B**

TOTAL APARTMENTS >= 2 HOURS SOLAR ACCESS 47 71%

**BUILDING C** TOTAL NUMBER OF APARTMENTS TOTAL APARTMENTS >= 2 HOURS SOLAR ACCESS

BUILDING D & E TOTAL NUMBER OF APARTMENTS 303 TOTAL APARTMENTS >= 2 HOURS SOLAR ACCESS 230

**BUILDING F** TOTAL NUMBER OF APARTMENTS 102 TOTAL APARTMENTS >= 2 HOURS SOLAR ACCESS 71 70%

**BUILDING G** TOTAL NUMBER OF APARTMENTS 157 TOTAL APARTMENTS >= 2 HOURS SOLAR ACCESS 113 **72**%

TOTAL TOTAL NUMBER OF APARTMENTS 749 TOTAL APARTMENTS >= 2 HOURS SOLAR ACCESS 548 73%



PLANNING DETAIL INDICATIVE ONLY 13040

KIRRAWEE BRICK PIT KIRRAWEE