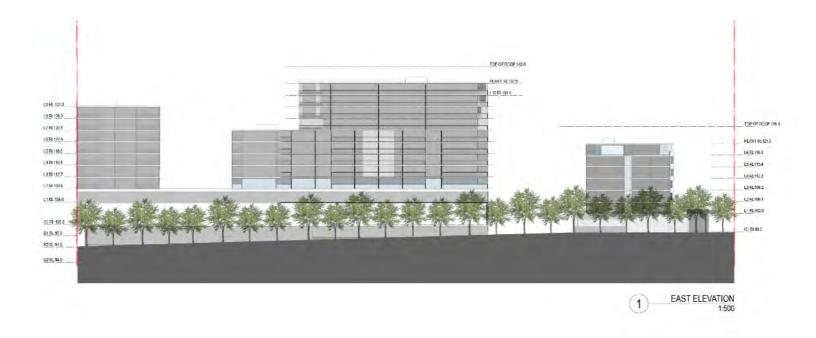

PAYCE
Level 37, Chifley Tower 2 Chifley Square
Sydney NSW 2000 Australia

Project Title
KIRRAWEE BRICK PIT
KIRRAWEE
Drawing Title
GA Plans
Illustrative East & West Elevations

PAYCE Level 37, Chifley Tower 2 Chifley Square Sydney NSW 2000 Australia