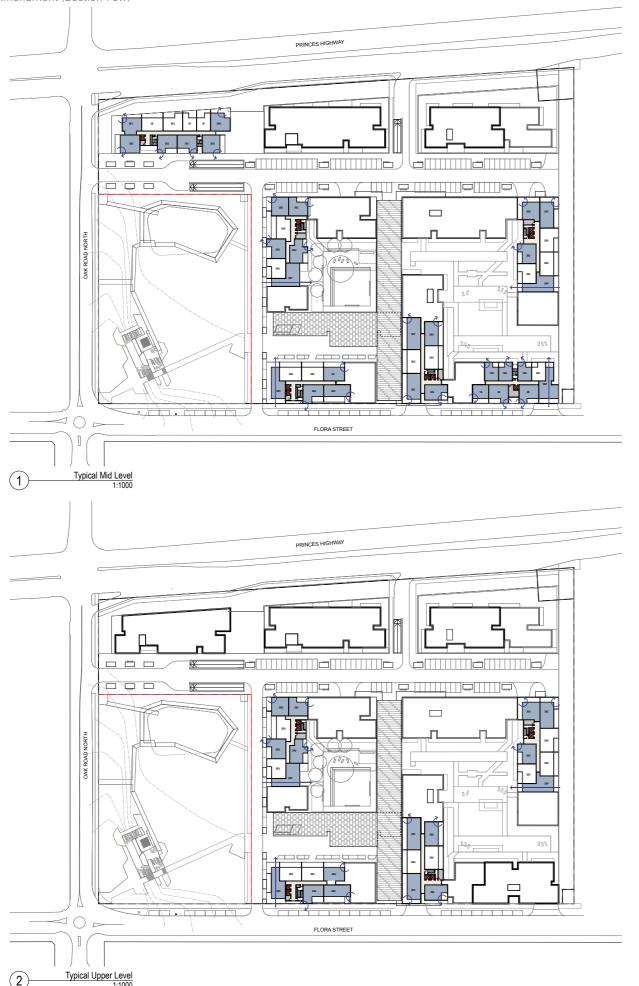

TOTAL TOTAL NUMBER OF APARTMENTS 749 TOTAL APARTMENTS >= 2 HOURS SOLAR ACCESS 548 73%

PLANNING DETAIL INDICATIVE ONLY 13040

KIRRAWEE BRICK PIT KIRRAWEE GA Plans SEPP 65 Solar Access

**SUMMARY - CROSS VENTILATION** 

**BUILDING A** 

TOTAL NUMBER OF APARTMENTS 60 TOTAL CROSS VENTILATED APARTMENTS 36 60% **BUILDING B** TOTAL NUMBER OF APARTMENTS
TOTAL CROSS VENTILATED APARTMENTS 66 42 64% **BUILDING C** TOTAL NUMBER OF APARTMENTS 61 TOTAL CROSS VENTILATED APARTMENTS 40 66% BUILDING D & E TOTAL NUMBER OF APARTMENTS
TOTAL CROSS VENTILATED APARTMENTS 303 191 63% **BUILDING F** TOTAL NUMBER OF APARTMENTS
TOTAL CROSS VENTILATED APARTMENTS 102 70 69%

TOTAL

**BUILDING G** 

KIRRAWEE BRICK PIT KIRRAWEE

GA Plans SEPP 65 Cross Ventilation

TOTAL NUMBER OF APARTMENTS

TOTAL CROSS VENTILATED APARTMENTS

TOTAL NUMBER OF APARTMENTS
TOTAL CROSS VENTILATED APARTMENTS 749 484 65%