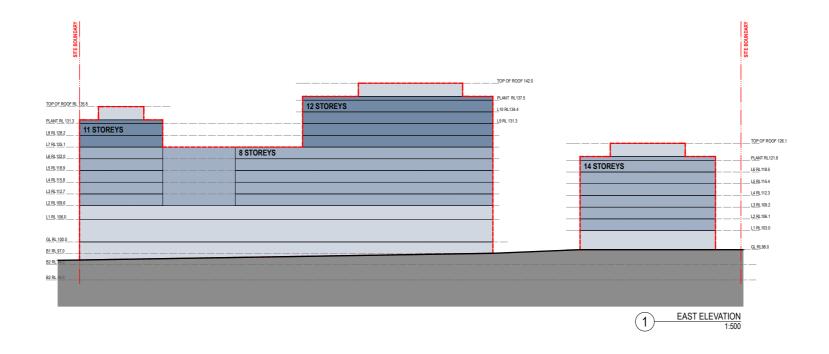

PAYCE
Level 37, Chifley Tower 2 Chifley Square
Sydney NSW 2000 Australia

Project Title
KIRRAWEE BRICK PIT
KIRRAWEE
Drawing Title
GA Plans
Illustrative East & West Elevations

PAYCE Level 37, Chifley Tower 2 Chifley Square Sydney NSW 2000 Australia