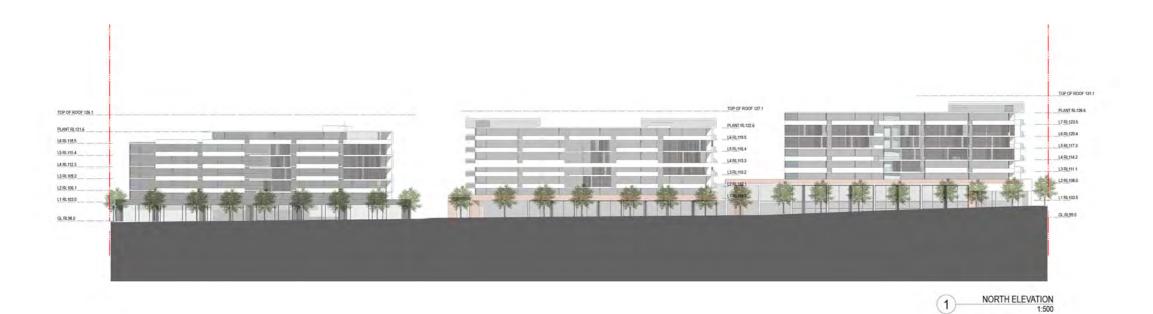

PAYCE Level 37, Chifley Tower 2 Chifley Square Sydney NSW 2000 Australia

KIRRAWEE BRICK PIT KIRRAWEE GA Plans Illustrative North & South Elevations

PLANNING DETAIL INDICATIVE ONLY | State | 1:1, 1:1500 @A1, 50%@A3 | Dwg No. | A-SK-200-001 turner