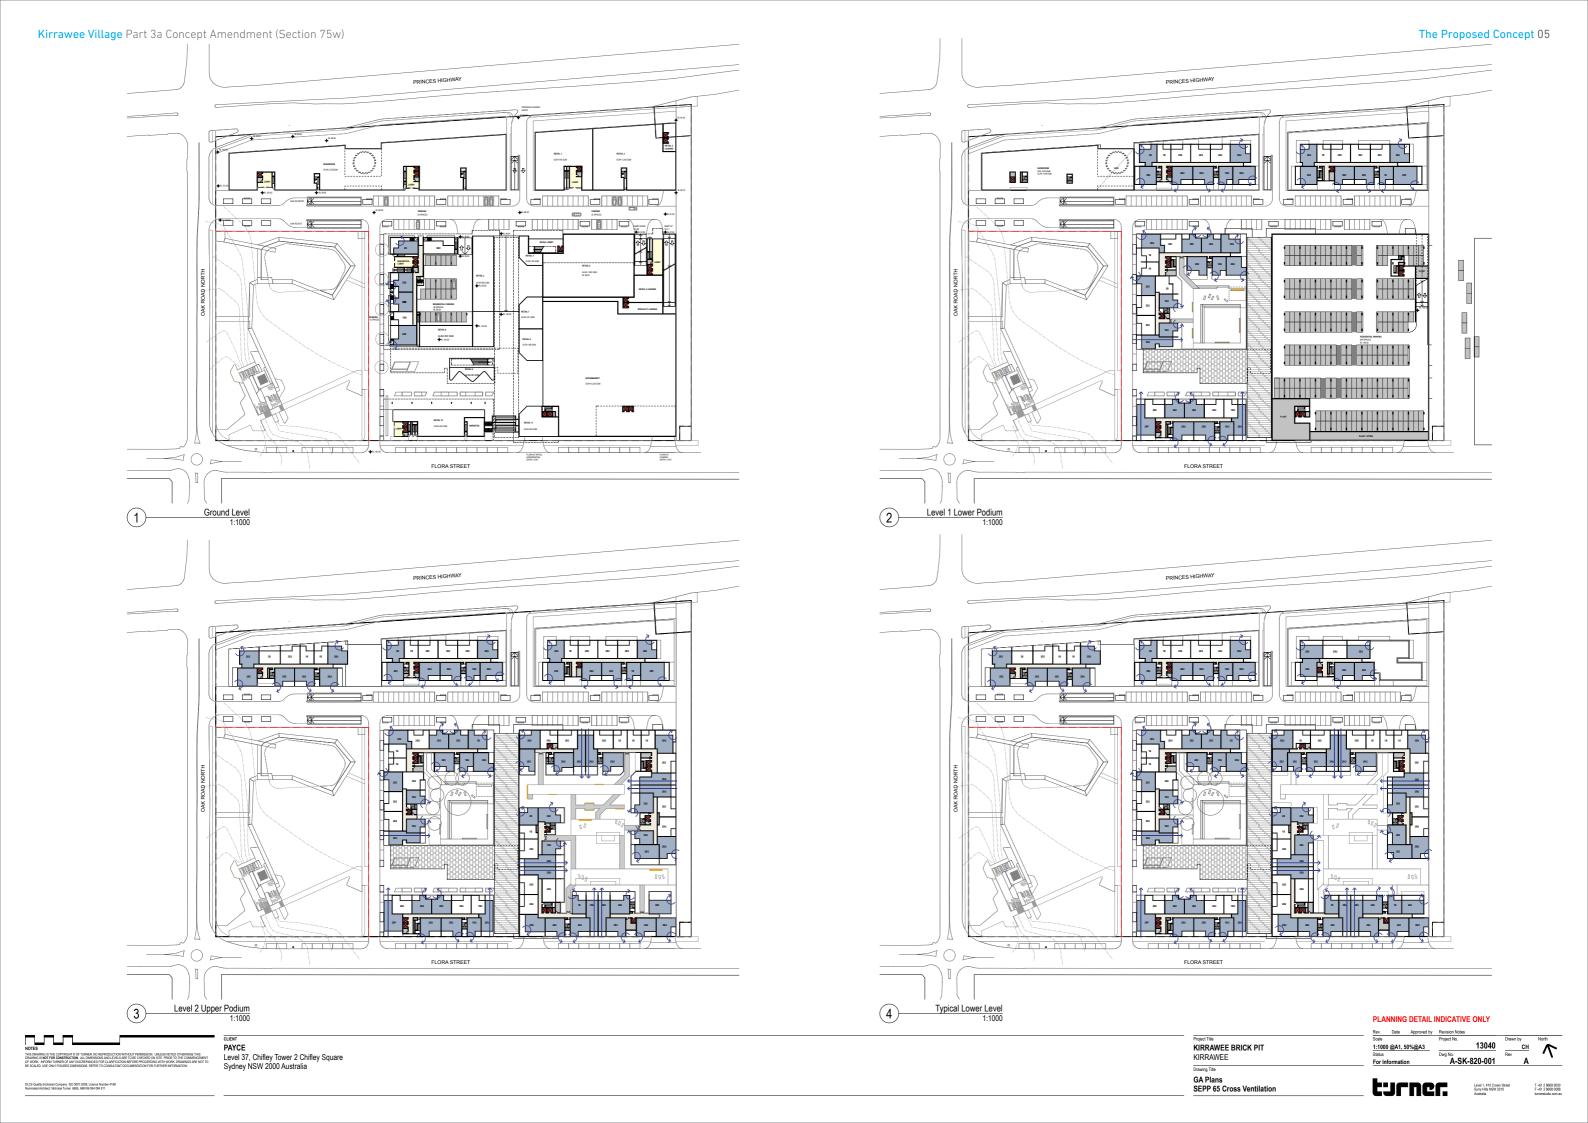

DLCS Quality Endorsed Company ISO 9001:2008, Licence Number 4168 Nominated Architect: Nicholas Turner 6695, ABN 86 064 084 911

Kirrawee Village Part 3a Concept Amendment (Section 75w) The Proposed Concept 05

TOTAL TOTAL NUMBER OF APARTMENTS 749 TOTAL APARTMENTS >= 2 HOURS SOLAR ACCESS 548 73%

PLANNING DETAIL INDICATIVE ONLY 13040

KIRRAWEE BRICK PIT KIRRAWEE GA Plans SEPP 65 Solar Access

**SUMMARY - CROSS VENTILATION** 

**BUILDING A** 

TOTAL NUMBER OF APARTMENTS 60 TOTAL CROSS VENTILATED APARTMENTS 36 60% **BUILDING B** TOTAL NUMBER OF APARTMENTS
TOTAL CROSS VENTILATED APARTMENTS 66 42 64% **BUILDING C** TOTAL NUMBER OF APARTMENTS 61 TOTAL CROSS VENTILATED APARTMENTS 40 66% BUILDING D & E TOTAL NUMBER OF APARTMENTS
TOTAL CROSS VENTILATED APARTMENTS 303 191 63% **BUILDING F** TOTAL NUMBER OF APARTMENTS
TOTAL CROSS VENTILATED APARTMENTS 102 70 69%

TOTAL

**BUILDING G** 

KIRRAWEE BRICK PIT KIRRAWEE

GA Plans SEPP 65 Cross Ventilation

TOTAL NUMBER OF APARTMENTS

TOTAL CROSS VENTILATED APARTMENTS

TOTAL NUMBER OF APARTMENTS
TOTAL CROSS VENTILATED APARTMENTS 749 484 65%