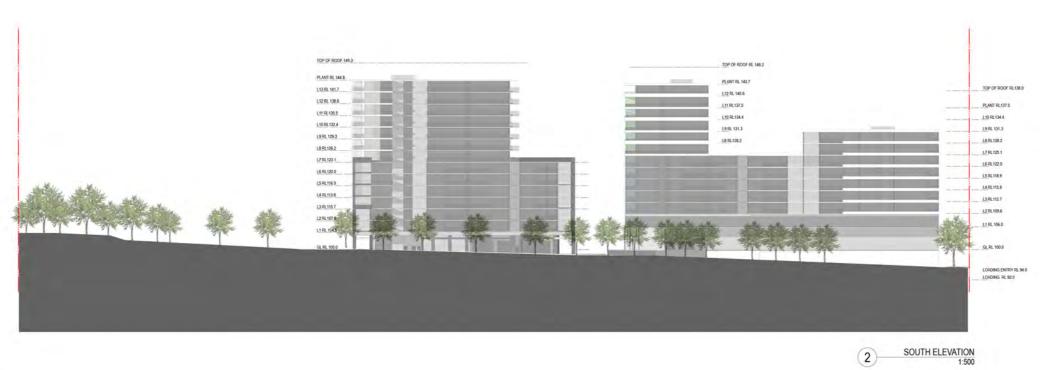

PAYCE Level 37, Chifley Tower 2 Chifley Square Sydney NSW 2000 Australia

KIRRAWEE BRICK PIT KIRRAWEE GA Plans Illustrative North & South Elevations

PLANNING DETAIL INDICATIVE ONLY | State | 1:1, 1:1500 @A1, 50%@A3 | Dwg No. | A-SK-200-001 turner