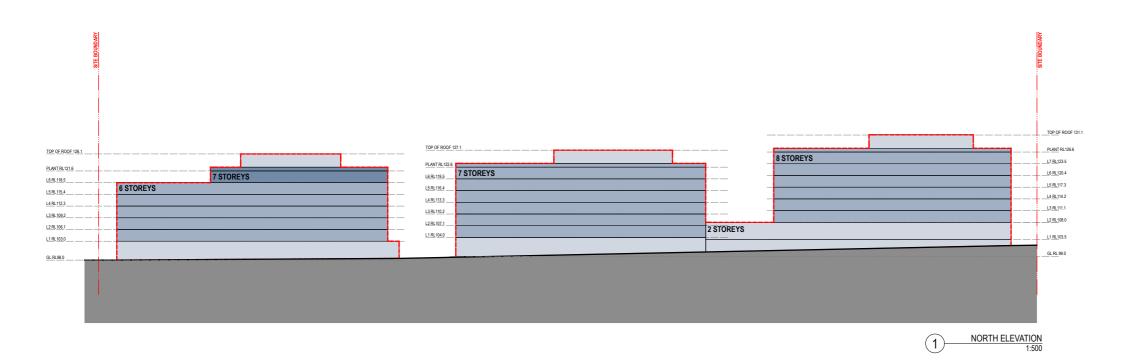

PAYCE Level 37, Chifley Tower 2 Chifley Square Sydney NSW 2000 Australia

KIRRAWEE BRICK PIT KIRRAWEE GA Plans Illustrative North & South Elevations

PLANNING DETAIL INDICATIVE ONLY | State | 1:1, 1:1500 @A1, 50%@A3 | Dwg No. | A-SK-200-001 turner

GA Plans Illustrative Sections

turner Level 1, 410 Crown Street Surry Hills NSW 2010 Australia

SOUTH ELEVATION 1:500

PAYCE Level 37, Chifley Tower 2 Chifley Square Sydney NSW 2000 Australia

KIRRAWEE BRICK PIT KIRRAWEE GA Plans Envelope Elevation Diagrams