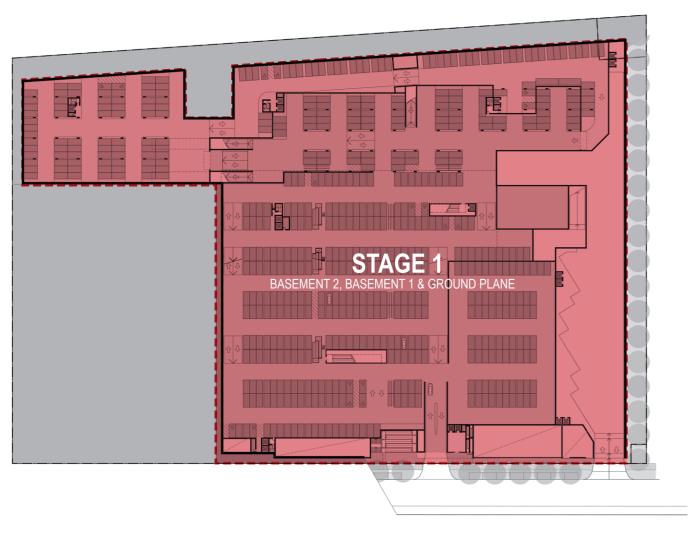

PRINCES HIGHWAY STAGE 2 STAGE 2C STAGE 3A STAGE 2D STAGE 3C STAGE 3B STAGE 3

BASEMENT PLAN ROOF PLAN

NOTES

NOTES

THE COMMENT OF TRACE NO REPRODUCTION WHICH FRAMERION, NAMES WHITE OFFERENCE OF TRACE OF

PAYCE
Level 37, Chifley Tower 2 Chifley Square
Sydney NSW 2000 Australia

Project Title

KIRRAWEE BRICK PIT

KIRRAWEE

Drawing Title

GA Plans

Illustrative Staging Plan

turner

60