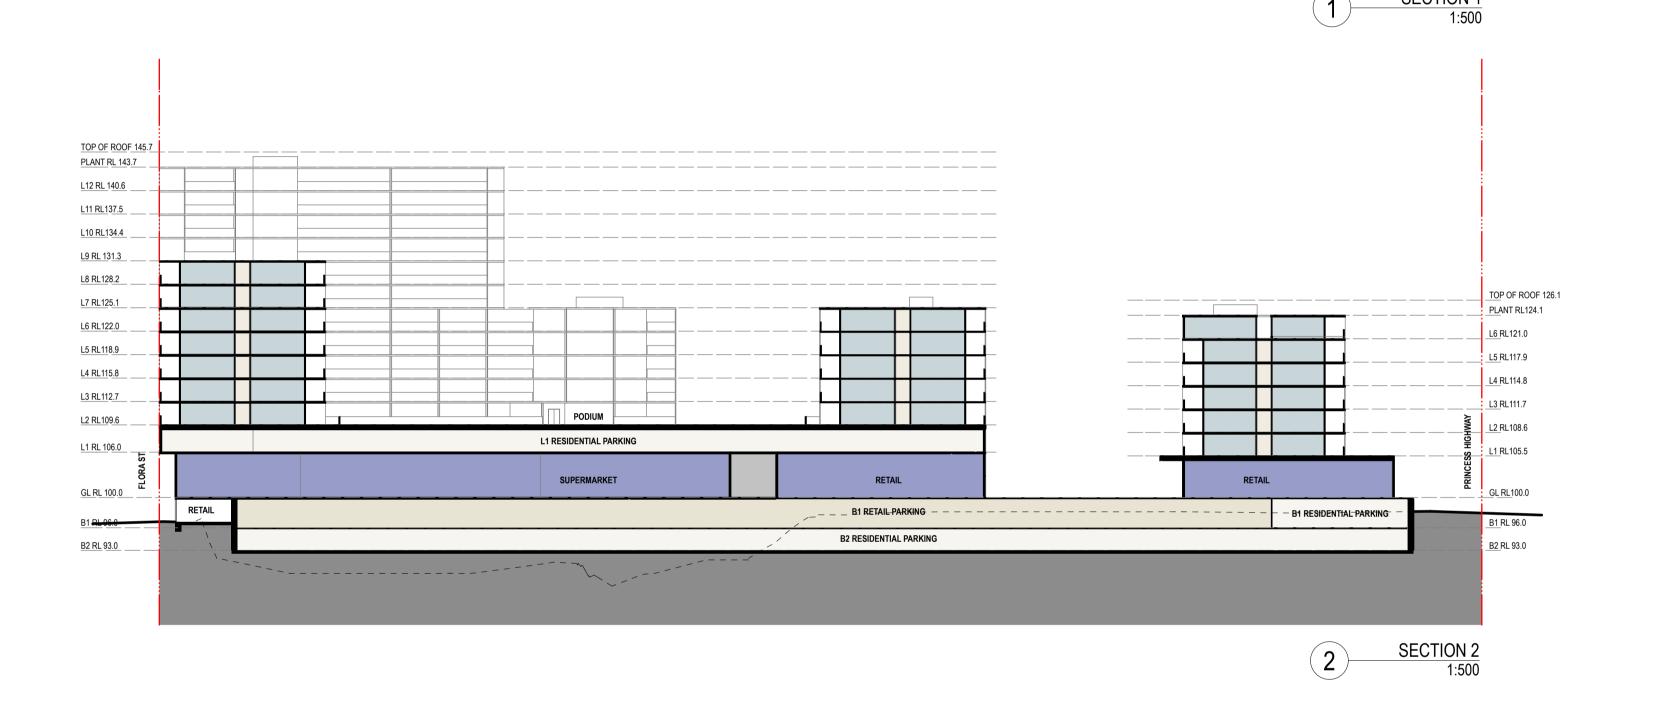

Level 37, Chifley Tower 2 Chifley Square Sydney NSW 2000 Australia

LS RL 131.3 18 Rt 128 2

L7 RL125.1

16 Rt 122 D

L5 RL118.9

14741158

L3 RL112.7

L2 Rt.109 6

L1 RL 106.0

GLRI, 100.0 -4 B1 RL 97.0 B2 RL 94 D

82 RL 94.0

2 1:500

TOP OF ROOF 126.1

\_\_\_\_\_ PLANT RL124.1

L6 RL121.0

L5 Rt 117.9

L4 RL114.8

L3 RL111.7

L2 RL108 6

EAST ELEVATION 1:500

TOP OF ROOF 142.0

PLANT RL 137.5 I 10 RI 13/I 4

> ••••• PRINCES HIGHWAY

KIRRAWEE BRICK PIT

L6 RL120.0 <u>L5</u> RL118.9 L5 RL116.9 <u>L4 R</u>L115.8 L4 RL113.8 <u>L3 RL112.7</u> L3 RL110.7 PODIUM L2 RL109.6 L2 RL107.6 L1 RESIDENTIAL PARKING L1 RL 106.0 L1 RL 104.5 RETAIL GL RL 100.0 B1 RETAIL PARKING B1 RL 96.0 LOADING DOCK LOADING DOCK RL 94.0 **B2 RESIDENTIAL PARKING** SECTION 3 KIRRAWEE BRICK PIT THIS DRAWING IS THE COPYRIGHT © OF TURNER. NO REPRODUCTION WITHOUT PERMISSION. UNLESS NOTED OTHERWISE THIS DRAWING IS **NOT FOR CONSTRUCTION**. ALL DIMENSIONS AND LEVELS ARE TO BE CHECKED ON SITE PRIOR TO THE COMMENCEMENT OF WORK. INFORM TURNER OF ANY DISCEPENANCIES FOR CLARIFICATION BEFORE PROCEEDING WITH WORK. DRAWINGS ARE NOT TO BE SCALED. USE ONLY FIGURED DIMENSIONS. REFER TO CONSULTANT DOCUMENTATION FOR FURTHER INFORMATION. KIRRAWEE Level 37, Chifley Tower 2 Chifley Square Sydney NSW 2000 Australia Drawing Title **GA Plans** DLCS Quality Endorsed Company ISO 9001:2008, Licence Number 4168 Nominated Architect: Nicholas Turner 6695, ABN 86 064 084 911 **Illustrative Sections** 