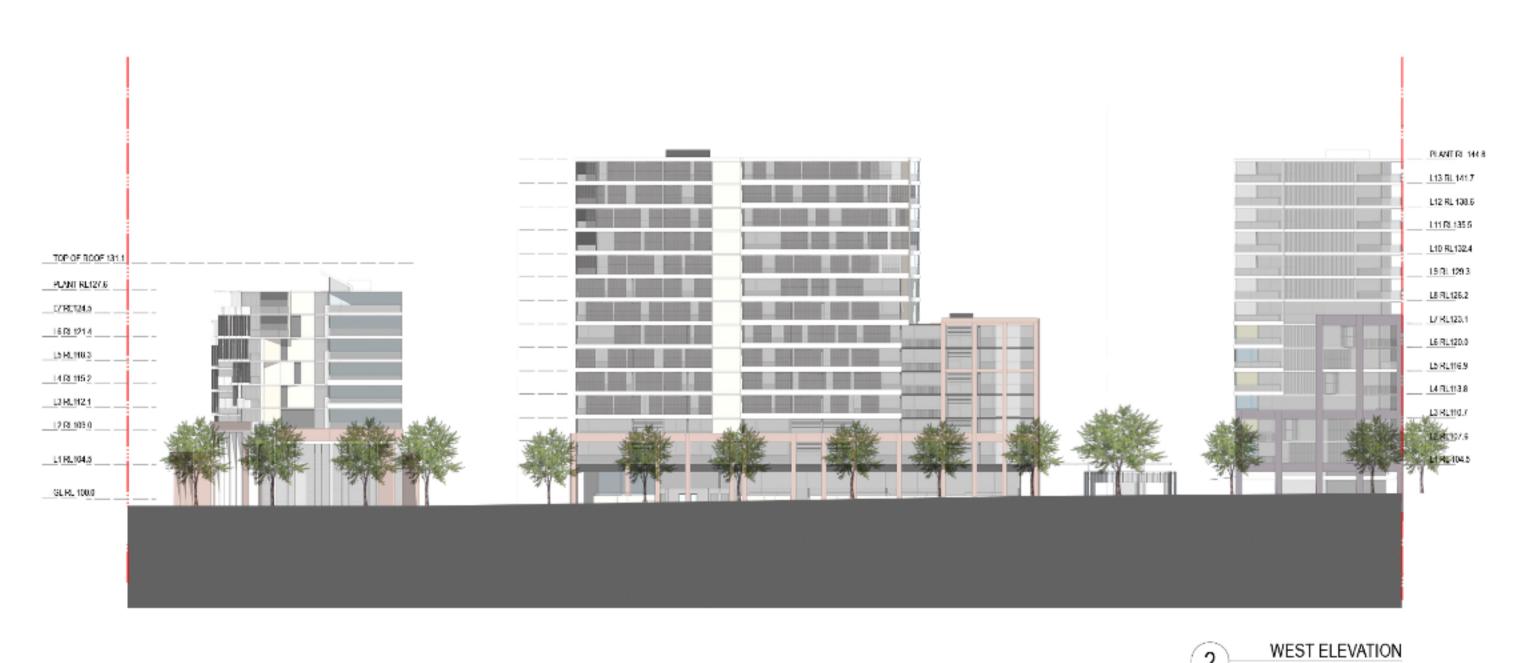

L4 RL114.8

L3 RL111.7

L2 RL108 6

EAST ELEVATION 1:500

TOP OF ROOF 142.0

PLANT RL 137.5 I 10 RI 13/I 4

> ••••• PRINCES HIGHWAY

KIRRAWEE BRICK PIT

Illustrative East & West Elevations

KIRRAWEE Drawing Title **GA Plans** 

PLANNING DETAIL INDICATIVE ONLY

1:1500, 1:1 @A1, 50%@A3

B 20.03.14 SC Department of Planning Amendments - For Information

Dwg No. **A-SK-200-002** 