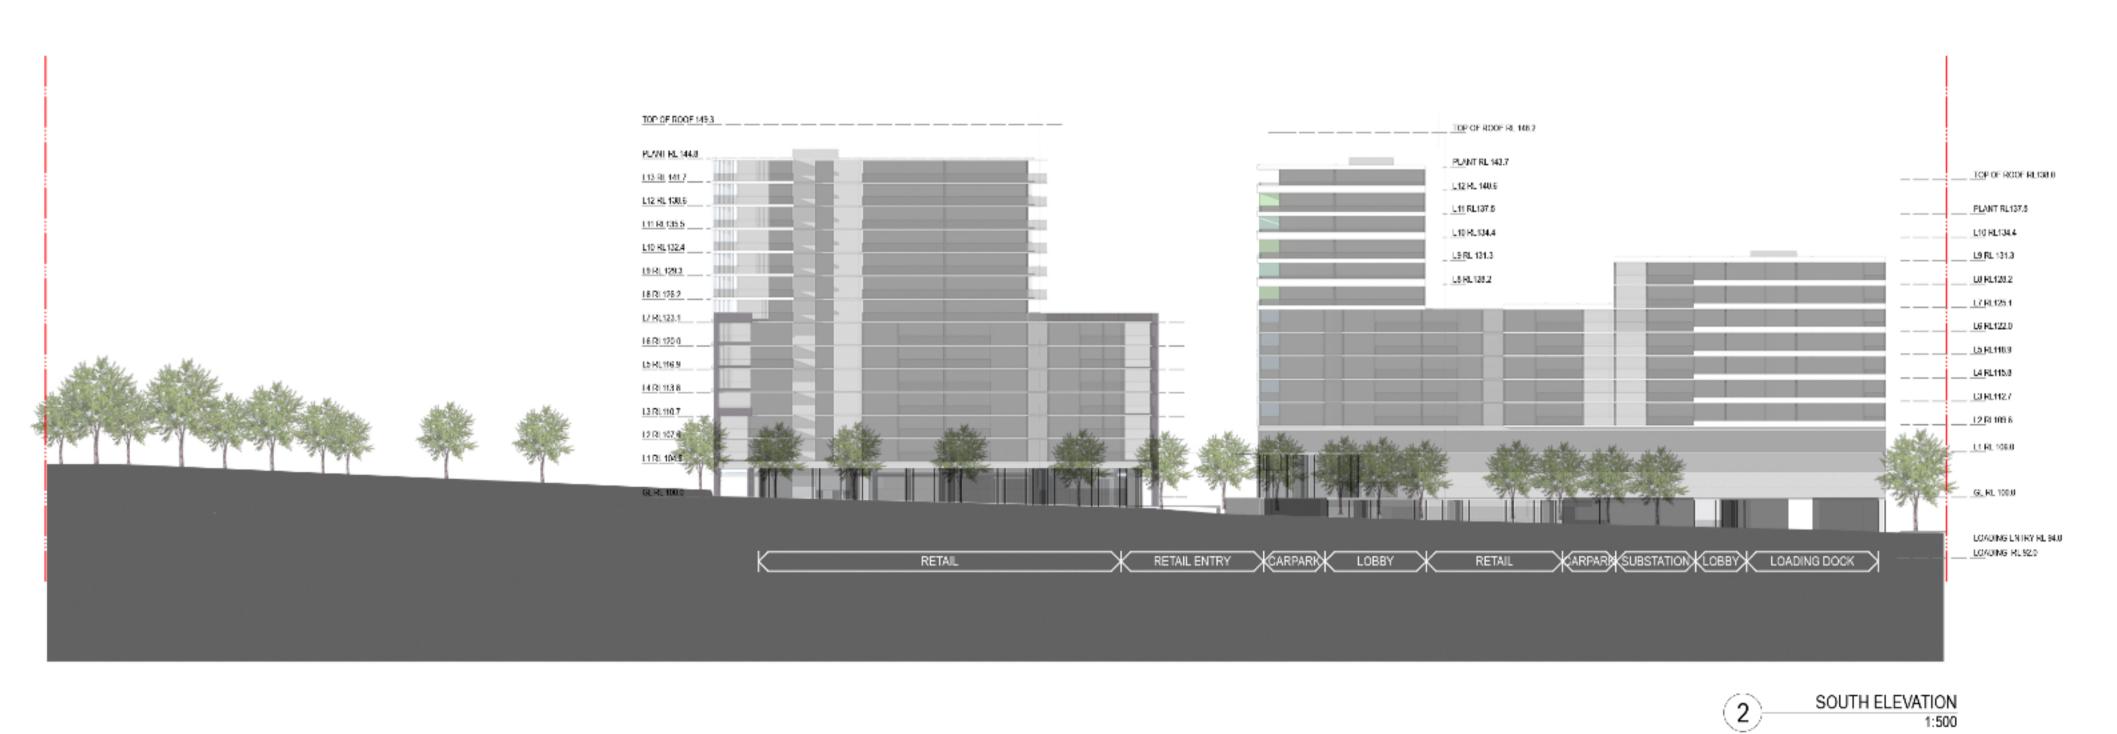

PAYCE
Level 37, Chifley Tower 2 Chifley Square
Sydney NSW 2000 Australia

Project Title

KIRRAWEE BRICK PIT

KIRRAWEE

Drawing Title

GA Plans

Illustrative North & South Elevations

•••••

PLANNING DETAIL INDICATIVE ONLY

B 20.03.14 SC Department of Planning Amendments - For Information

Rev. Date Approved by Revision Notes

Scale Project No. Drawn by North

1:1500, 1:1 @A1, 50%@A3
Status Dwg No.

For Information A-SK-200-001 B

FLORA STREET

**1** 

PRINCES HIGHWAY

THIS DRAWING IS THE COPYRIGHT © OF TURNER. NO REPRODUCTION WITHOUT PERMISSION. UNLESS NOTED OTHERWISE THIS DRAWING IS **NOT FOR CONSTRUCTION**. ALL DIMENSIONS AND LEVELS ARE TO BE CHECKED ON SITE PRIOR TO THE COMMENCEMENT OF WORK. INFORM TURNER OF ANY DISCEPENANCIES FOR CLARIFICATION BEFORE PROCEEDING WITH WORK. DRAWINGS ARE NOT TO BE SCALED. USE ONLY FIGURED DIMENSIONS. REFER TO CONSULTANT DOCUMENTATION FOR FURTHER INFORMATION.