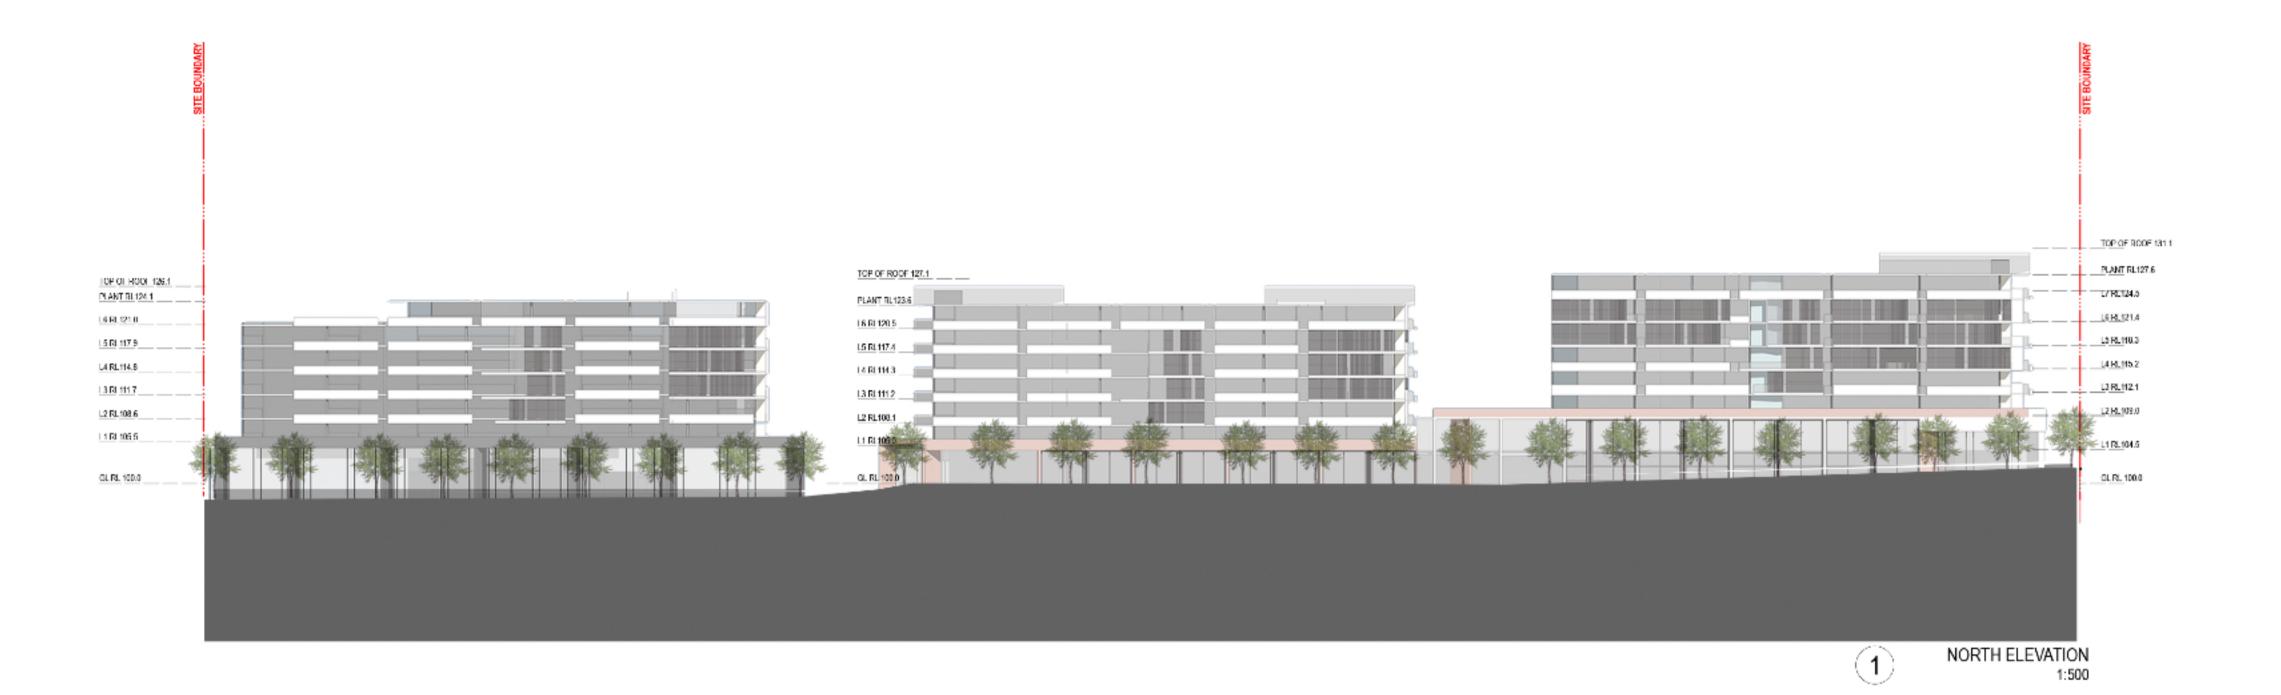

PAYCE
Level 37, Chifley Tower 2 Chifley Square
Sydney NSW 2000 Australia

Project Title

KIRRAWEE BRICK PIT

KIRRAWEE

Drawing Title

GA Plans

Illustrative North & South Elevations

•••••

PLANNING DETAIL INDICATIVE ONLY

B 20.03.14 SC Department of Planning Amendments - For Information

Rev. Date Approved by Revision Notes

Scale Project No. Drawn by North

1:1500, 1:1 @A1, 50%@A3
Status Dwg No.

For Information A-SK-200-001 B

FLORA STREET

**1** 

PRINCES HIGHWAY

THIS DRAWING IS THE COPYRIGHT © OF TURNER. NO REPRODUCTION WITHOUT PERMISSION. UNLESS NOTED OTHERWISE THIS DRAWING IS **NOT FOR CONSTRUCTION**. ALL DIMENSIONS AND LEVELS ARE TO BE CHECKED ON SITE PRIOR TO THE COMMENCEMENT OF WORK. INFORM TURNER OF ANY DISCEPENANCIES FOR CLARIFICATION BEFORE PROCEEDING WITH WORK. DRAWINGS ARE NOT TO BE SCALED. USE ONLY FIGURED DIMENSIONS. REFER TO CONSULTANT DOCUMENTATION FOR FURTHER INFORMATION.